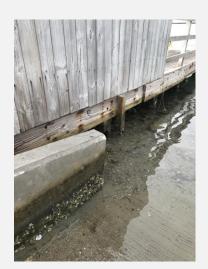

#### POMPANO STREET

Zoning: Commerical Environment: Bay grass and oyster beds Access Type: bulkhead Potential Plans: restoration