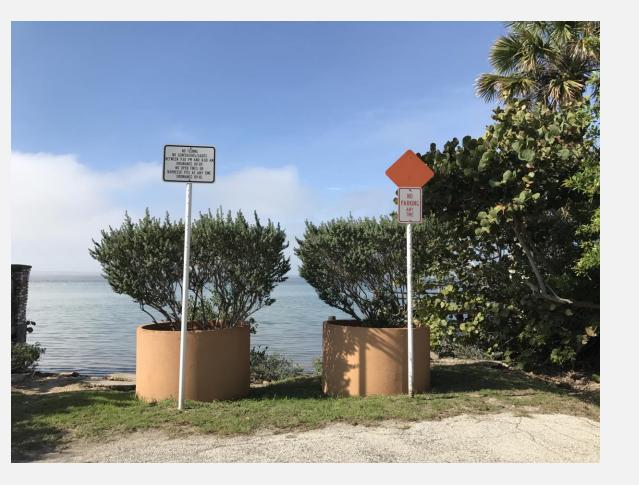

### MARLIN STREET

Zoning: Commercial Environment: oyster beds and bay grass Access Type: Commercial bay step access (????) Potential Plans: Restoration Zoning: Commercial Environment: oyster beds and bay grass Access Type: Ramp - construction Potential Plans: N/A