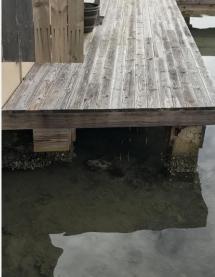

### PALM STREET

Zoning: Commercial Environment: Oyster beds and bay grass Access Type: Ramp – will be replaced? Potential Plans: