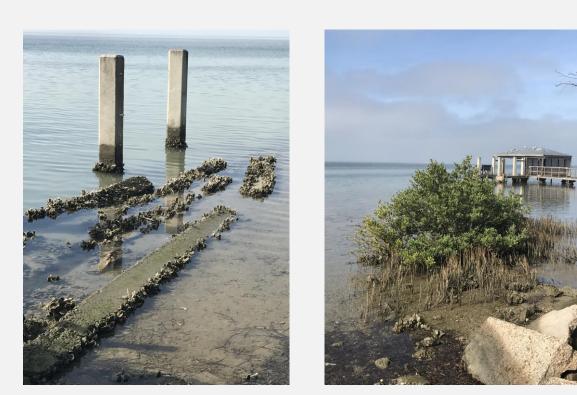

# DOLPHIN STREET

Zoning: Commercial Environment: Oyster beds, mangroves, and bay grass Access Type: grassy slope Potential Plans: major access