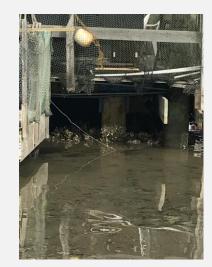

#### SHEEPSHEAD STREET

Zoning: Commercial Environment: bay grass- heavily silted Access Type: bulkhead Potential Plans: Restoration