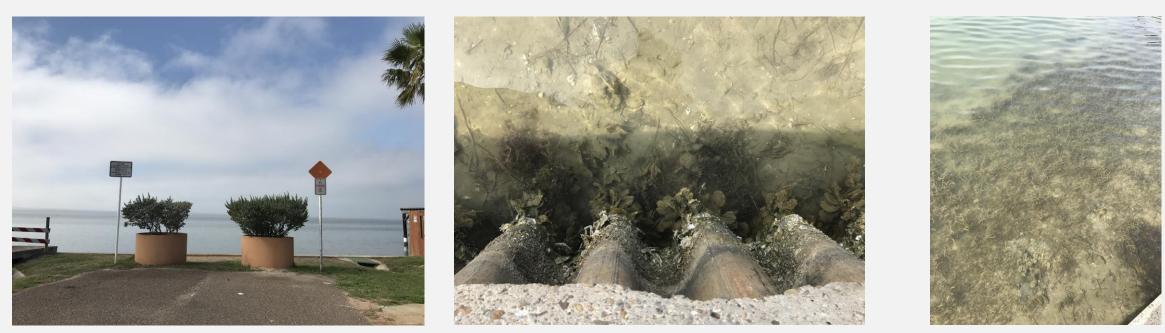

### MARLIN STREET

Zoning: Commercial Environment: oyster beds and bay grass Access Type: Commercial bay step access (????) Potential Plans: Restoration Zoning: Commercial Environment: oyster beds and bay grass Access Type: Ramp - construction Potential Plans: N/A