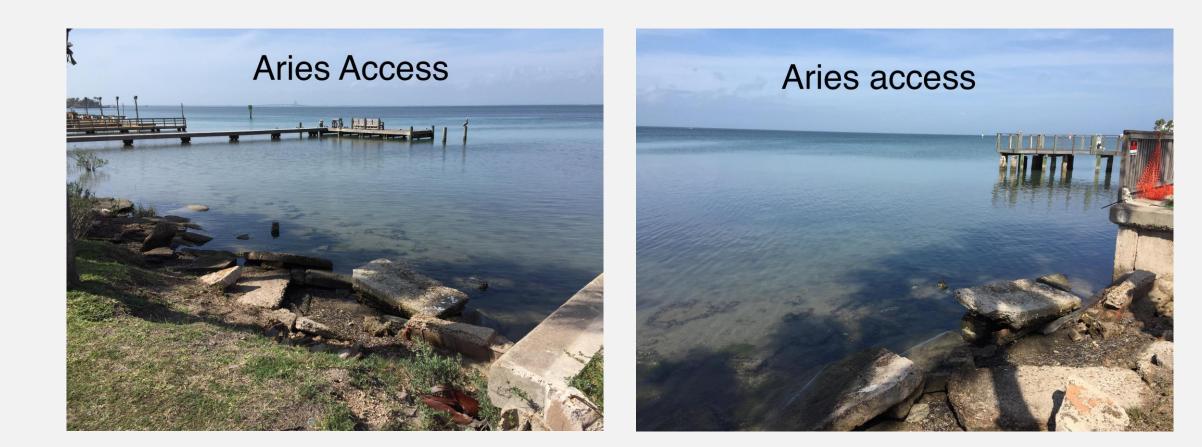

#### ARIES DRIVE

Zoning: Commercial Environment: Mangroves, Bay Grass & Oyster Beds Access Type: Rip Rap Potential Plans: Restoration