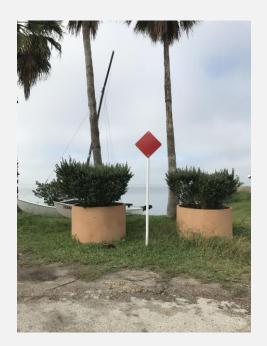

### MARLIN STREET

Zoning: Commercial Environment: oyster beds and bay grass Access Type: Commercial bay step access (????) Potential Plans: Restoration Zoning: Commercial Environment: oyster beds and bay grass Access Type: Ramp - construction Potential Plans: N/A