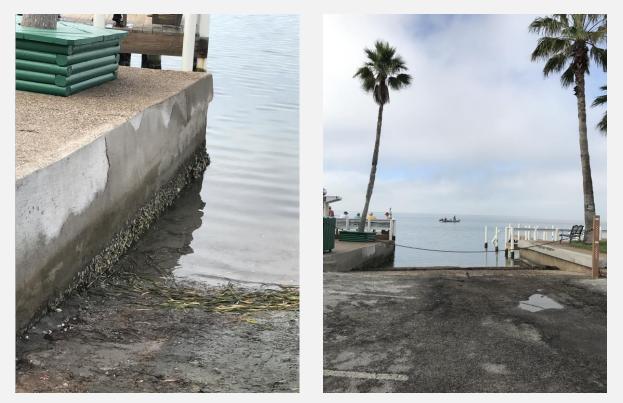

### PALM STREET

Zoning: Commercial Environment: Oyster beds and bay grass Access Type: Ramp – will be replaced? Potential Plans:

# SWORDFISH STREET BAY ACCESS

Zoning: Commercial Environment: N/A Access Type: Ramp Potential Plans: N/A