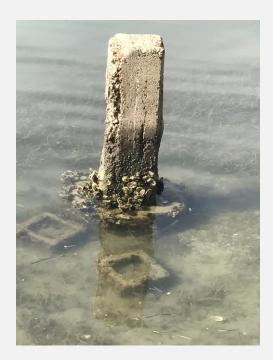

#### CORRAL STREET

Zoning: Commercial Environment: Oysters and bay grass Access Type: bulkhead Potential Plans: Major access or restoration?