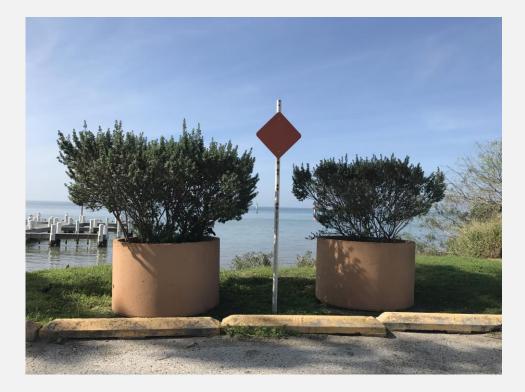

#### SHEEPSHEAD STREET

Zoning: Commercial Environment: bay grass- heavily silted Access Type: bulkhead Potential Plans: Restoration