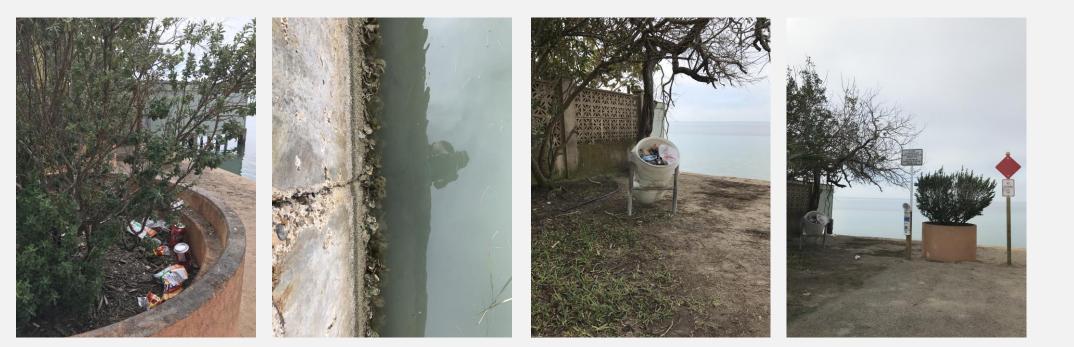

#### SHEEPSHEAD STREET

Zoning: Commercial Environment: bay grass- heavily silted Access Type: bulkhead Potential Plans: Restoration

#### MESQUITE STREET

Zoning: residential Environment: oysters bay grass Access Type: Bulkhead Potential Plans: Minor Access

#### LANTANA STREET

Zoning: Residential Environment: Oyster beds, bay grass Access Type: Bulkhead Potential Plans: Minor Work