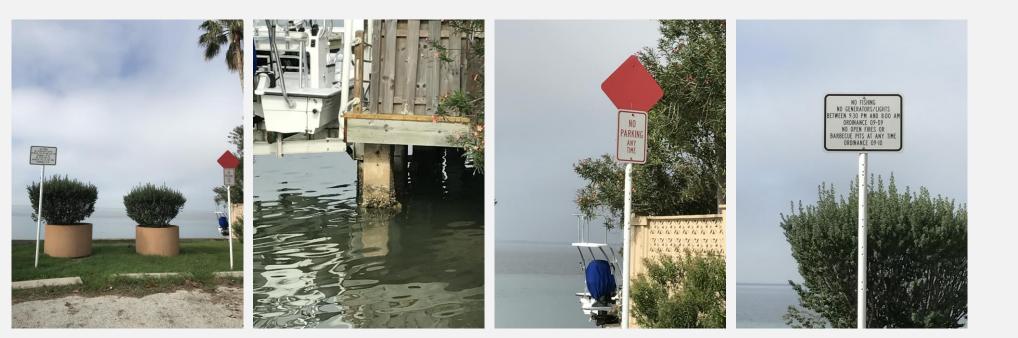

### MARLIN STREET

Zoning: Commercial Environment: oyster beds and bay grass Access Type: Commercial bay step access (????) Potential Plans: Restoration Zoning: Commercial Environment: oyster beds and bay grass Access Type: Ramp - construction Potential Plans: N/A

### WHITING STREET BAY ACCESS

Zoning: Commercial Environment: N/A Access Type: Private Potential Plans: N/A

# KINGFISH STREET

Zoning: Commercial Environment: N/A Access Type: Ramp/ bulkhead Potential Plans: N/A