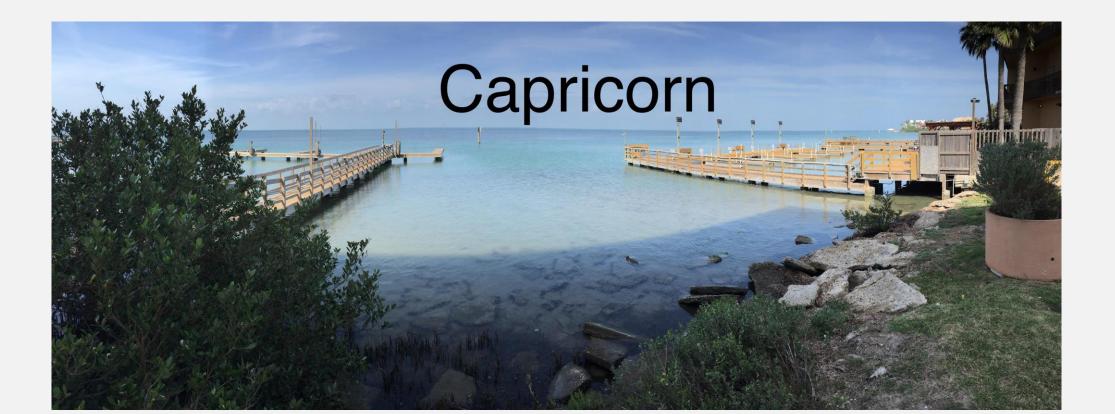

#### CAPRICORN DRIVE

Zoning: Residential Environment: Oysters, mangrove, bay grass Access Type: Rip Rap Potential Plans: Restoration