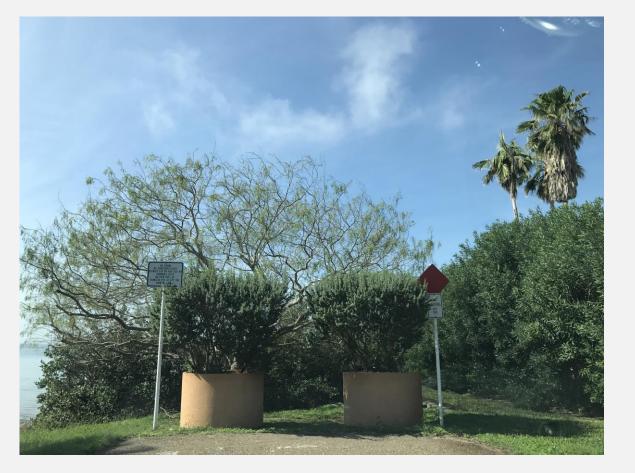

#### SHEEPSHEAD STREET

Zoning: Commercial Environment: bay grass- heavily silted Access Type: bulkhead Potential Plans: Restoration