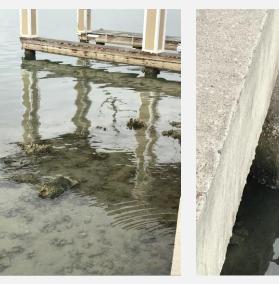

### PALM STREET

Zoning: Commercial Environment: Oyster beds and bay grass Access Type: Ramp – will be replaced? Potential Plans: