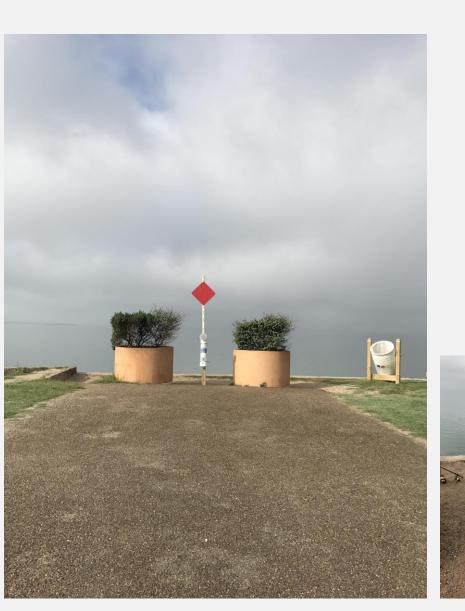

#### SHEEPSHEAD STREET

Zoning: Commercial Environment: bay grass- heavily silted Access Type: bulkhead Potential Plans: Restoration