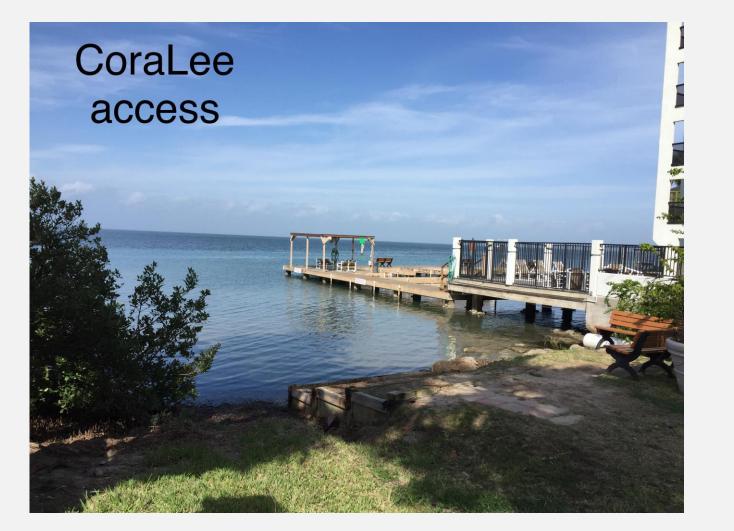

# CORA LEE DRIVE

Zoning: Residential Environment: Oyster beds, bay grass Access Type: Steps Potential Plans: Restoration

| Bay # | Mangroves | Seagrass | Oysters | Trash can | Fishing line          | Planters | Other notes                                                                                                                                 |
|-------|-----------|----------|---------|-----------|-----------------------|----------|---------------------------------------------------------------------------------------------------------------------------------------------|
| 1     |           |          | ✓       | ✓         |                       |          | Ramp leading to the water                                                                                                                   |
| 2     |           | ✓        | ✓       | ✓         | ✓                     | ✓        | Dead end sign at start of road, dumpster, red diamond- shaped sign, nearby pier, two planters                                               |
| 3     |           | ✓        | ✓       |           |                       | ✓        | Orange diamond- shaped sign, between two condos, trash can across the street, some dead seagrass, two planters                              |
| 4     |           |          | ✓       |           |                       | ✓        | Between condos, three planters                                                                                                              |
| 5     |           |          | ✓       |           |                       | ✓        | Red diamond- shaped sign, large dock with pipes on it, no trespassing sign, two planters                                                    |
| 6     |           | ✓        | ✓       |           |                       | ✓        | Two planters                                                                                                                                |
| 7     |           |          | ✓       |           |                       |          | Caution and private property sign, dock                                                                                                     |
| 8     |           |          |         | ✓         |                       |          | Ramp leading to the water, dock, no trespassing sign                                                                                        |
| 9     |           |          | ✓       |           |                       | ✓        | Dead end sign at start of road, private pier, dock, two planters                                                                            |
| 10    |           |          | ✓       |           |                       |          | No trespassing sign                                                                                                                         |
| 11    | ✓         |          |         |           |                       | ✓        | Dead end sign, red diamond- shaped sign, sandy                                                                                              |
| 12    |           |          | ✓       |           |                       |          | Private property sign, two planters                                                                                                         |
| 13    |           | ✓        | ✓       |           |                       | ✓        | No thru traffic sign, red diamond-shaped sign, no fishing at particular times sign, two planters                                            |
| 14    |           |          | ✓       | ✓         | <ul> <li>✓</li> </ul> | √        | No thru traffic sign, red diamond-shaped sign, no fishing at particular times sign, sandy, two planters                                     |
| 15    |           | ✓        | ✓       |           |                       | ✓        | Orange diamond-shaped sign, two planters                                                                                                    |
| 16    |           | ✓        | ✓       |           |                       | ✓        | Space to drive into water because planters aren't spaced out, red diamond-shaped sign, no fishing at particular times sign, two planters    |
| 17    |           |          | ✓       |           |                       | ✓        | Orange diamond-shaped sign, no fishing at particular times sign, sea urchin, three planters                                                 |
| 18    |           | ✓        | ✓       |           |                       | ✓        | No thru traffic sign, speed limit sign, red diamond-shaped sign, no fishing at particular times sign, crab, three planters                  |
| 19    | ✓         |          | ✓       |           |                       | ✓        | No parking sign, orange diamond-shaped sign, no fishing at particular times sign, sea oxeye daisy, two planters                             |
| 20    |           | ✓        | ✓       |           |                       | √        | No thru traffic sign, orange diamond-shaped sign, no fishing at particular times sign, two planters                                         |
| 21    | ✓         |          | ✓       |           |                       | ✓        | Orange diamond-shaped sign, no fishing at particular times sign, sea oxeye daisy, two planters                                              |
| 22    |           | ✓        | ✓       |           |                       | √        | Speed hump, red diamond-shaped sign, no fishing at particular times sign, sea oxeye daisy                                                   |
| 23    | ✓         |          | ✓       |           |                       | ✓        | Sea oxeye daisy, sea lavendar, no thru traffic sign, red diamond-shaped sign, no fishing at particular times sign, salt grass, two planters |
| 24    | ✓         | ✓        | ✓       |           |                       | ✓        | Memorial park, cactus, red diamond-shaped sign, no fishing at particular times sign, three planters                                         |
| 25    | ✓         |          |         |           |                       | ✓        | No thru traffic sign, red diamond-shaped sign, no fishing at particular times sign, sea oxeye daisy, glass wort, salt wort, two planters    |
| 26    | ✓         |          |         |           |                       | ✓        | Dead end sign, red diamond- shaped sign, port-o-potty, two planters                                                                         |
| 27    | ✓         |          |         |           |                       | ✓        | Dead end sign, red diamond- shaped sign, two planters                                                                                       |
| 28    | ✓         |          |         |           |                       | ✓        | Dead end sign, red diamond- shaped sign, two planters, cement barrier behind planters makes them unecessary, two planters                   |
| 29    | ✓         |          |         |           |                       | ✓        | Dead end sign, construction, red diamond-shaped sign, port-o-potties, dumpster, two planters                                                |
| 30    | ✓         |          | ✓       |           |                       | ✓        | Dead end sign, space to drive into water even with planters, two planters                                                                   |
| 31    | ✓         |          | ✓       |           |                       | ✓        | Dead end sign, no parking sign, sea oxeye daisy, two planters                                                                               |
| 32    |           |          | ✓       | 1         | 1                     | ✓        | Red diamond-shaped sign, ramp leading into water, two planters                                                                              |
| 33    | ✓         |          | ✓       |           |                       | ✓        | Orange diamond-shaped sign, sea oxeye daisy, dead end sign, two planters                                                                    |
| 34    | 1         |          |         |           |                       | ✓        | No fishing at particular times sign, red diamond-shaped sign, sea oxeye daisy, salt grass, three planters                                   |
| 35    | ✓         |          |         |           |                       | ✓        | Red diamond-shaped sign, no fishing at particular times sign, sprinklers, two planters                                                      |
| 36    | 1         |          | ✓       |           |                       | ✓        | Red diamond-shaped sign, no fishing at particular times sign, no thru traffic sign, bench, two planters                                     |