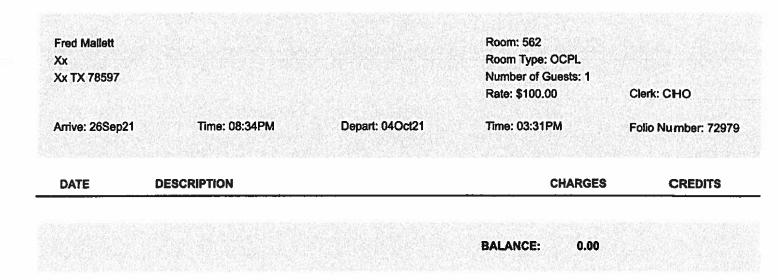

# Inn at South Padre, South Padre Island

| Date  | Description                  | Supplement            | Qty. | Price | Amount        |
|-------|------------------------------|-----------------------|------|-------|---------------|
| 10/03 | Exempt State Tax<br>City Tax | 321 DAVID ANDERSON    | 1    | 45.00 | 45.00<br>4.95 |
| 10/03 | Exempt State Tax<br>City Tax | 322 TSGT BRIAN PONTES | 1    | 45.00 | 45.00<br>4.95 |
| 10/03 | Exempt State Tax<br>City Tax | 329 SRA CALEB SPENCER | 1    | 45.00 | 45.00<br>4.95 |
|       |                              |                       | Net  |       | 5697.00       |

| Net      | 5697.00 |
|----------|---------|
| City Tax | 626.67  |
| Gross    | 6323.67 |
| Paid     | 0.00    |
| Balance  | 6323.67 |

Thank you for staying with us

| Single Room         Dbl Room         Mon<br>9/24         Thur<br>1         Fri<br>1         Sat<br>1         Sun<br>1002         Mon<br>1002         CAF Rm<br>1003           1         1         1         1         1         1         1         3           27         11         6         40         40         9         0         0           27         11         6         40         40         9         0         147                                                                                                                                                                                                                                                                                                                                                                                                                                                                                                                                                                                                                                                                                                                                                                                                                                                                                                                                                                                                          | 956-579-5611<br>956-425-2673 | Contacts:<br>Tom Santos<br>Betty Lucas: | 6 |              | Monday Arrivals:<br>Thursday Arrivals: | M     | $\bigcirc$ | \$6,615.00<br>\$453.05<br>\$7,078.05<br>\$3,630.58<br>\$3,630.58 | Casa Rosa Estimated Total:<br>Casa Rosa Estimated Total: | THE INN at SPI Estimated Total: \$7,078.06<br>Casa Rosa Estimated Total: \$7,078.06<br>TOTAL ESTIMATED HOTEL BUDGET: \$10,708.79 |
|----------------------------------------------------------------------------------------------------------------------------------------------------------------------------------------------------------------------------------------------------------------------------------------------------------------------------------------------------------------------------------------------------------------------------------------------------------------------------------------------------------------------------------------------------------------------------------------------------------------------------------------------------------------------------------------------------------------------------------------------------------------------------------------------------------------------------------------------------------------------------------------------------------------------------------------------------------------------------------------------------------------------------------------------------------------------------------------------------------------------------------------------------------------------------------------------------------------------------------------------------------------------------------------------------------------------------------------------------------------------------------------------------------------------------------------------|------------------------------|-----------------------------------------|---|--------------|----------------------------------------|-------|------------|------------------------------------------------------------------|----------------------------------------------------------|----------------------------------------------------------------------------------------------------------------------------------|
| Single Room         Dbj Room         9/24         9/30         10/01         10/02         10/03         10/04           1         1         1         1         1         1         1         1         1         1         1         1         1         1         1         1         1         1         1         1         1         1         1         1         1         1         1         1         1         1         1         1         1         1         1         1         1         1         1         1         1         1         1         1         1         1         1         1         1         1         1         1         1         1         1         1         1         1         1         1         1         1         1         1         1         1         1         1         1         1         1         1         1         1         1         1         1         1         1         1         1         1         1         1         1         1         1         1         1         1         1         1         1         1         1         1                                                                                                                                                                                                                                                                                                                             | CAF Paid Room Nights         | 147                                     | + | 40           | _                                      | 1     | -          | Nº3                                                              | Rooms<br>40<br>147                                       | Room Nights:                                                                                                                     |
| Single Room         Dbl Room         Single Room |                              | 00                                      | + |              |                                        | -     |            |                                                                  |                                                          |                                                                                                                                  |
| Single Room         Dbl Room         9/24         9/30         10/01         10/02         10/03         10/04           1         1         1         1         1         1         1         1         1         1         1         1         1         1         1         1         1         1         1         1         1         1         1         1         1         1         1         1         1         1         1         1         1         1         1         1         1         1         1         1         1         1         1         1         1         1         1         1         1         1         1         1         1         1         1         1         1         1         1         1         1         1         1         1         1         1         1         1         1         1         1         1         1         1         1         1         1         1         1         1         1         1         1         1         1         1         1         1         1         1         1         1         1         1         1         1                                                                                                                                                                                                                                                                                                                             |                              | 0                                       |   |              |                                        | -     |            |                                                                  |                                                          |                                                                                                                                  |
| Single Room         Dbl Room         9/24         9/30         10/01         10/02         10/03         10/04           1         1         1         1         1         1         1         1         1         1         1         1         1         1         1         1         1         1         1         1         1         1         1         1         1         1         1         1         1         1         1         1         1         1         1         1         1         1         1         1         1         1         1         1         1         1         1         1         1         1         1         1         1         1         1         1         1         1         1         1         1         1         1         1         1         1         1         1         1         1         1         1         1         1         1         1         1         1         1         1         1         1         1         1         1         1         1         1         1         1         1         1         1         1         1         1                                                                                                                                                                                                                                                                                                                             |                              | 0                                       |   |              |                                        |       |            |                                                                  |                                                          |                                                                                                                                  |
| Alicraft or Service Single Room Dbl Room 9/24 9/30 10/01 10/02 10/03 10/04<br>CAF Marshalers 1 1 1 1 1 1 1 1 1 1 1 1 1 1 1 1 1 1 1                                                                                                                                                                                                                                                                                                                                                                                                                                                                                                                                                                                                                                                                                                                                                                                                                                                                                                                                                                                                                                                                                                                                                                                                                                                                                                           |                              | 0                                       |   |              |                                        |       |            |                                                                  |                                                          |                                                                                                                                  |
| Single Room Dbl Room 9/24 9/30 10/01 10/02 10/03 10/04                                                                                                                                                                                                                                                                                                                                                                                                                                                                                                                                                                                                                                                                                                                                                                                                                                                                                                                                                                                                                                                                                                                                                                                                                                                                                                                                                                                       |                              | 3                                       |   | +            | ┝                                      |       |            | -                                                                | P-01                                                     | CUDINA 100                                                                                                                       |
| Single Room Dbl Room 9/24 9/30 10/01 10/02 10/03 10/04                                                                                                                                                                                                                                                                                                                                                                                                                                                                                                                                                                                                                                                                                                                                                                                                                                                                                                                                                                                                                                                                                                                                                                                                                                                                                                                                                                                       |                              | 3                                       |   | 1            | 1                                      |       | -          |                                                                  | CAF Marshalers                                           | Tom Williams                                                                                                                     |
| Single Room Dbl Room 9/24 9/30 10/01 10/02 10/03 10/04                                                                                                                                                                                                                                                                                                                                                                                                                                                                                                                                                                                                                                                                                                                                                                                                                                                                                                                                                                                                                                                                                                                                                                                                                                                                                                                                                                                       |                              | =                                       |   |              |                                        |       |            |                                                                  |                                                          | S                                                                                                                                |
|                                                                                                                                                                                                                                                                                                                                                                                                                                                                                                                                                                                                                                                                                                                                                                                                                                                                                                                                                                                                                                                                                                                                                                                                                                                                                                                                                                                                                                              |                              |                                         |   | Sat<br>10/02 | 10 F                                   | 10.00 | Dbl Room   | Single Room                                                      | Aircraft or Service                                      | Crew Member                                                                                                                      |