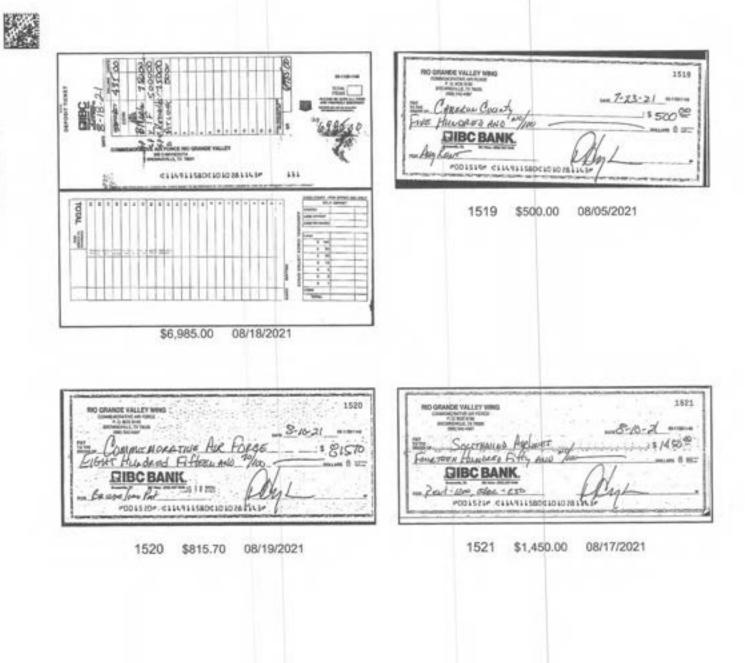

Please examine and report any discrepancies within 14 days from your statement date.

|                     | Biz Rite                                    |                                       |                              |                       | Account             | Recap                 |                              | Acc | Account Number: 1010281143 |                                 |
|---------------------|---------------------------------------------|---------------------------------------|------------------------------|-----------------------|---------------------|-----------------------|------------------------------|-----|----------------------------|---------------------------------|
|                     | Begin<br>Bala<br>26,48                      | nce (                                 | umber of<br>Credits<br>3     | Depos<br>Crei<br>9,89 | dits                | De                    | ber of<br>bits<br>3          | De  | rawals &<br>ebits<br>80.63 | Closing<br>Balance<br>29,796.51 |
|                     |                                             |                                       |                              | 1                     | Balance S           | iummary               |                              |     |                            |                                 |
| 1                   | Average                                     | Collected Balar                       | nce                          | 25,                   | 194.54              |                       |                              |     |                            |                                 |
| l                   |                                             |                                       |                              | 1                     | Deposits            | (Credits)             | Maria I.                     |     |                            |                                 |
|                     | Date<br>07/20                               | Deposit #                             | Amount<br>3,045.00           |                       | Deposit             | ŧ                     | Amount<br>6,000.00           |     |                            |                                 |
|                     |                                             |                                       |                              |                       | Checks (            | (Debits)              |                              |     |                            |                                 |
| 1                   | Date<br>07/07<br>07/13                      | Check #<br>1513<br>1515*              | Amount<br>2,212.43<br>500.00 |                       | Check<br>151<br>151 | 6                     | Amount<br>815.70<br>2,900.00 |     | Check #<br>1518            | Amoun<br>140.00                 |
|                     | * Indicates a skip in check number sequence |                                       |                              |                       |                     |                       |                              |     |                            |                                 |
| Electronic Activity |                                             |                                       |                              |                       |                     |                       |                              |     |                            |                                 |
|                     | Date<br>07/01                               | Descrip                               | tion<br>g Wire 0324          | ROBERT E              | 0.05                | edits<br>801          |                              |     |                            | Amount<br>850.0                 |
|                     | Date                                        | Descrip                               | tion                         |                       | De                  | ebits                 |                              |     |                            | Amount                          |
|                     | 07/01                                       | Wire Fe                               | e 0000 RO                    | BERT E GRA            | Υ                   | 185                   | _                            | _   |                            | 12.50                           |
| ļ                   | Daily Ending Balance                        |                                       |                              |                       |                     |                       |                              |     |                            |                                 |
|                     | Date<br>07/01<br>07/07<br>07/13             | Amou<br>27,319.<br>24,291.<br>23,791. | 64<br>51                     | Dat<br>07/1<br>07/2   | 9                   | Ame<br>20,89<br>23,93 |                              |     | Date<br>07/26<br>07/27     | Amoun<br>23,796.5<br>29,796.5   |