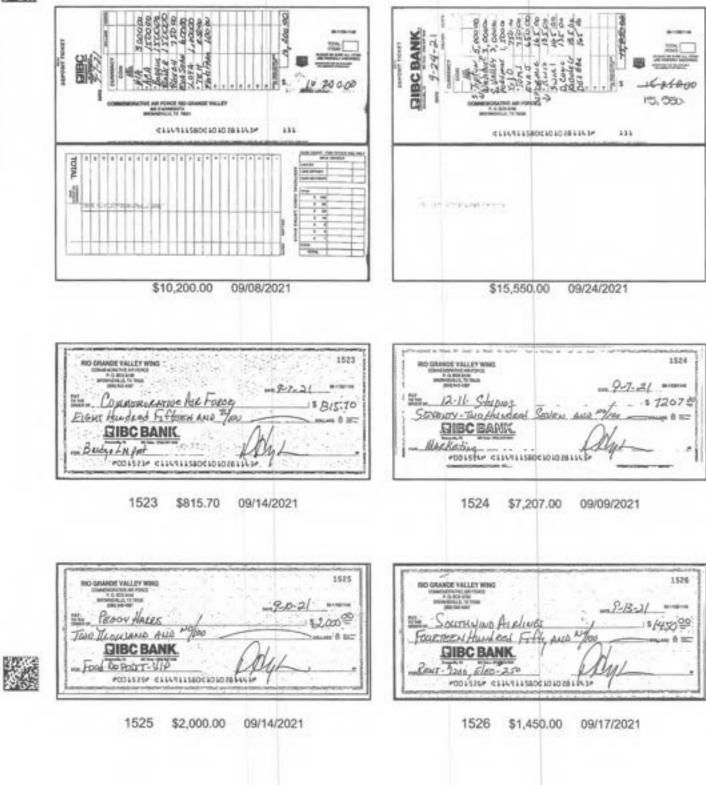

# **RIO GRANDE VALLEY WING**

Profit and Loss

January 1 - October 21, 2021

|                                                  | TOTAL                  |
|--------------------------------------------------|------------------------|
| Income                                           |                        |
| 44200 44200 AIRSHOW REVENUE                      | 67,257.00              |
| Advance Ticket Sales                             | 14,693.00              |
| Concessions                                      | 1,000.00               |
| Donations - Sponsors                             | 87,85000               |
| Total 44200 44200 AIRSHOW REVENUE                | 169,550.00             |
| Total Income                                     | \$169,550.00           |
| GROSS PROFIT                                     | \$169,550.00           |
| Expenses                                         |                        |
| 62160 62160 AIR FIESTA EXPENSES                  |                        |
| A/S Convention Registration                      | 1,485.00               |
| Accounting/Legal Fees                            | 200.00                 |
| Advertising/Promotional                          | 33,145.25              |
| Chalet                                           | 8,760.00               |
| Change                                           | 800.00                 |
| Concession Tickets                               | 4,000.00               |
| Gate                                             | 4,000.00               |
| Total Change                                     | 8,800.00               |
| Equipment Rental                                 | 11,402.00              |
| Flight Line Refreshments                         | 2,715.36               |
| Fuel & Oil                                       | 7,954.32               |
| License and Permits                              | 1,700.00               |
| Modern Military                                  |                        |
| Support<br>Total Modern Military                 | 2,000.00 2,000.00      |
|                                                  | 2,000.00               |
| Outside Performers<br>Fees                       | 57 500 00              |
| Total Outside Performers                         | 37,500.00<br>37,500.00 |
| Pyrotechnics                                     | 57,500.00              |
| Explosives                                       |                        |
| Total Pyrotechnics                               | 6,859.59<br>6,859.59   |
|                                                  |                        |
| Revenue Sharing Expense<br>Soft Drink Concession | 4,500.40               |
|                                                  | 1,911.85               |
| Hotel/Rent Cars                                  | 21,841.00              |
| Uncleared Checks                                 | 22,500.00              |
| Total AIRSHOW Expenses                           | \$165,120.45           |
| NET INCOME                                       | \$4,429.55             |