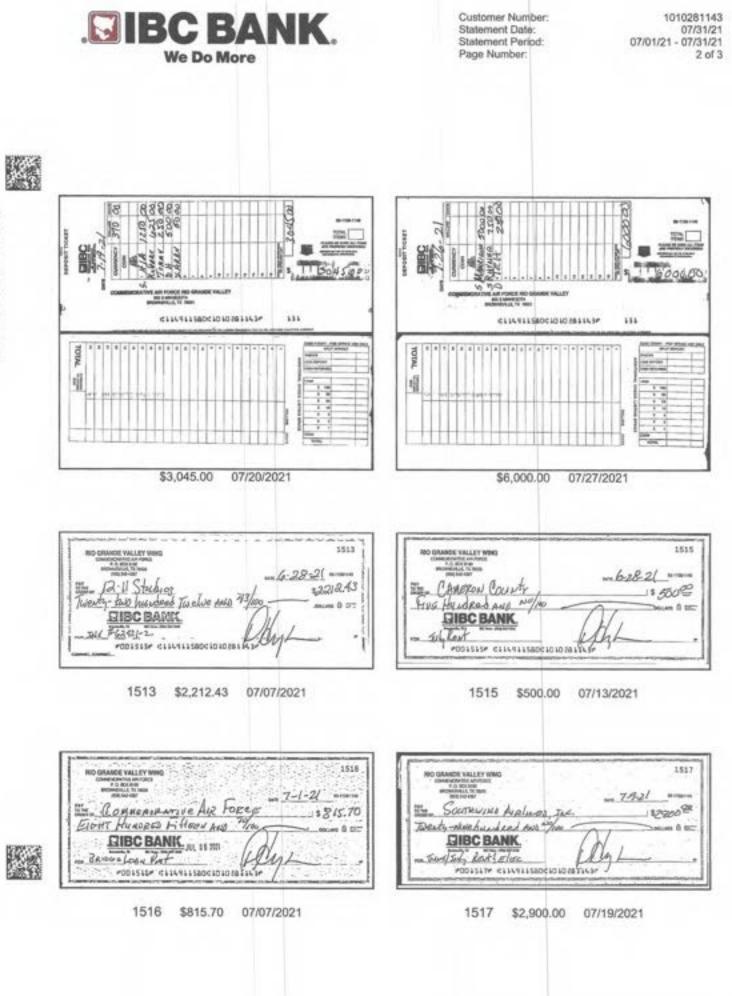

|        | BCBANK.<br>We Do More                                                                             | Customer Number:<br>Statement Date:<br>Statement Period:<br>Enclosure Items:<br>Page Number: | 1010281143<br>07/31/2021<br>07/01/2021 - 07/31/2021<br>7<br>1 of 3 |
|--------|---------------------------------------------------------------------------------------------------|----------------------------------------------------------------------------------------------|--------------------------------------------------------------------|
|        | San Antonio, Texas 78265-9507                                                                     | Contact Informatio                                                                           | 'n                                                                 |
| C10222 | 00000237 TI307S07312108400400 08 00000000 0000000 003<br>COMMEMORATIVE AIR FORCE RIO GRANDE VALLE | Address:<br>IBC Brownsville<br>1600 FM 802<br>BROWNSVILLE TX 7                               | 8526                                                               |
|        | PO BOX 8190<br>Brownsville TX 78526                                                               | Your Officer:<br>Bank Phone:<br>IBC Voice:                                                   | Richard Abete<br>1- (956) 547-1000<br>1- (956) 547-1040            |
|        |                                                                                                   | Son Visit us Online:                                                                         | www.IBC.com<br>Download app or visit<br>at: www.myIBC.com          |
|        |                                                                                                   |                                                                                              |                                                                    |

Please examine and report any discrepancies within 14 days from your statement date.

|                     | Biz Rite                                    |                                       |                              |                       | Account             | Recap                 |                              | Acc | Account Number: 1010281143 |                                 |
|---------------------|---------------------------------------------|---------------------------------------|------------------------------|-----------------------|---------------------|-----------------------|------------------------------|-----|----------------------------|---------------------------------|
|                     | Begin<br>Bala<br>26,48                      | nce (                                 | umber of<br>Credits<br>3     | Depos<br>Crei<br>9,89 | dits                | De                    | ber of<br>bits<br>3          | De  | rawals &<br>ebits<br>80.63 | Closing<br>Balance<br>29,796.51 |
|                     |                                             |                                       |                              | 1                     | Balance S           | iummary               |                              |     |                            |                                 |
| 1                   | Average                                     | Collected Balar                       | nce                          | 25,                   | 194.54              |                       |                              |     |                            |                                 |
| l                   |                                             |                                       |                              | 1                     | Deposits            | (Credits)             | Maria I.                     |     |                            |                                 |
|                     | Date<br>07/20                               | Deposit #                             | Amount<br>3,045.00           |                       | Deposit             | ŧ                     | Amount<br>6,000.00           |     |                            |                                 |
|                     |                                             |                                       |                              |                       | Checks (            | (Debits)              |                              |     |                            |                                 |
| 1                   | Date<br>07/07<br>07/13                      | Check #<br>1513<br>1515*              | Amount<br>2,212.43<br>500.00 |                       | Check<br>151<br>151 | 6                     | Amount<br>815.70<br>2,900.00 |     | Check #<br>1518            | Amoun<br>140.00                 |
|                     | * Indicates a skip in check number sequence |                                       |                              |                       |                     |                       |                              |     |                            |                                 |
| Electronic Activity |                                             |                                       |                              |                       |                     |                       |                              |     |                            |                                 |
|                     | Date<br>07/01                               | Descrip                               | tion<br>g Wire 0324          | ROBERT E              | 0.05                | edits<br>801          |                              |     |                            | Amount<br>850.0                 |
|                     | Date                                        | Descrip                               | tion                         |                       | De                  | ebits                 |                              |     |                            | Amount                          |
|                     | 07/01                                       | Wire Fe                               | e 0000 RO                    | BERT E GRA            | Υ                   | 185                   | _                            | _   |                            | 12.50                           |
| ļ                   | Daily Ending Balance                        |                                       |                              |                       |                     |                       |                              |     |                            |                                 |
|                     | Date<br>07/01<br>07/07<br>07/13             | Amou<br>27,319.<br>24,291.<br>23,791. | 64<br>51                     | Dat<br>07/1<br>07/2   | 9                   | Ame<br>20,89<br>23,93 |                              |     | Date<br>07/26<br>07/27     | Amoun<br>23,796.5<br>29,796.5   |