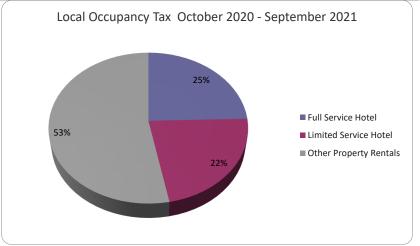

Payments from prior periods

\$ 165,063.80

Refunds/Credits

**Total Payments received FY 2020-21** 

\$ 16,667,938.52

| Net Tax Paid | Class                |  |  |  |
|--------------|----------------------|--|--|--|
| \$4,052,886  | Full Service Hote    |  |  |  |
| \$4,032,880  | Total                |  |  |  |
| \$3,692,351  | Limited Service      |  |  |  |
| \$5,092,551  | Hotel Total          |  |  |  |
| \$8,757,638  | Other Property       |  |  |  |
| \$6,737,036  | Rentals Total        |  |  |  |
| ¢17 502 975  | <b>Total Revenue</b> |  |  |  |
| \$16,502,875 | FY 2020-21           |  |  |  |