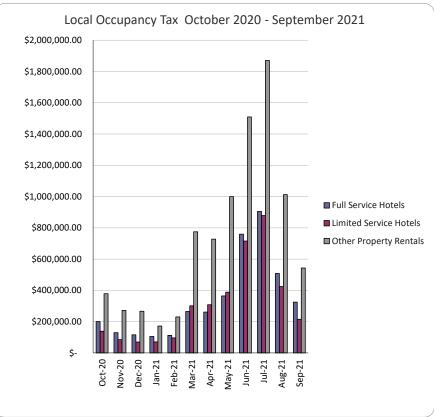

| Rental        | l Full Service |              | <b>Limited Service</b> |              | Other Property |              | Total |               |
|---------------|----------------|--------------|------------------------|--------------|----------------|--------------|-------|---------------|
| Period Hotels |                | Hotels       |                        | Rentals      |                | rotai        |       |               |
| Oct-20        | \$             | 200,720.45   | \$                     | 138,747.64   | \$             | 378,551.71   | \$    | 718,019.80    |
| Nov-20        | \$             | 129,532.81   | \$                     | 84,958.19    | \$             | 272,302.32   | \$    | 486,793.32    |
| Dec-20        | \$             | 115,916.43   | \$                     | 69,420.61    | \$             | 266,261.10   | \$    | 451,598.14    |
| Jan-21        | \$             | 105,606.56   | \$                     | 70,401.20    | \$             | 172,208.58   | \$    | 348,216.34    |
| Feb-21        | \$             | 112,448.84   | \$                     | 96,322.78    | \$             | 229,995.65   | \$    | 438,767.27    |
| Mar-21        | \$             | 264,832.67   | \$                     | 301,613.99   | 9              | \$774,842.25 | \$    | 1,341,288.91  |
| Apr-21        | \$             | 261,239.84   | \$                     | 308,332.87   | 9              | \$727,645.76 | \$    | 1,297,218.47  |
| May-21        | \$             | 364,337.11   | \$                     | 388,580.44   | 9              | \$999,972.97 | \$    | 1,752,890.52  |
| Jun-21        | \$             | 759,358.33   | \$                     | 715,487.39   | \$             | 1,509,485.45 | \$    | 2,984,331.17  |
| Jul-21        | \$             | 905,263.99   | \$                     | 878,705.07   | \$             | 1,870,466.59 | \$    | 3,654,435.65  |
| Aug-21        | \$             | 508,451.27   | \$                     | 424,902.75   | \$             | 1,012,554.25 | \$    | 1,945,908.27  |
| Sep-21        | \$             | 325,177.98   | \$                     | 214,877.93   | \$             | 543,350.95   | \$    | 1,083,406.86  |
| Total         | \$             | 4,052,886.28 | \$                     | 3,692,350.86 | \$             | 8,757,637.58 | \$    | 16,502,874.72 |
| _             |                |              |                        | •            |                |              |       | •             |