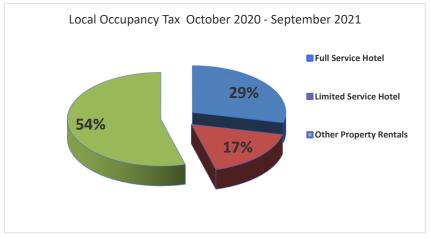

| Net Tax Paid | Class              |  |  |  |  |
|--------------|--------------------|--|--|--|--|
| \$446,170    | Full Service Hotel |  |  |  |  |
| \$440,170    | Total              |  |  |  |  |
| \$269,201    | Limited Service    |  |  |  |  |
| \$209,201    | Hotel Total        |  |  |  |  |
| \$847.524    | Other Property     |  |  |  |  |
| \$647,324    | Rentals Total      |  |  |  |  |
| \$1,562,895  | Total Revenue      |  |  |  |  |
| \$1,502,895  | FY 2020-21         |  |  |  |  |