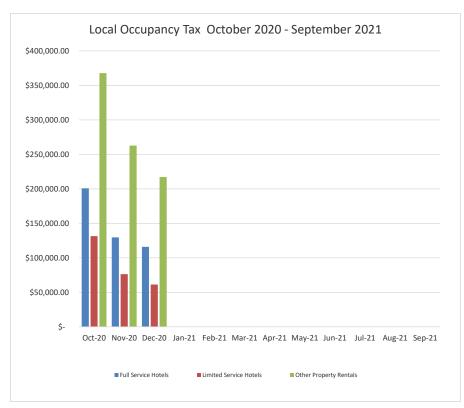

| Rental<br>Period | F                                                                         | ull Service<br>Hotels | Lin | nited Service<br>Hotels | Otl | her Property<br>Rentals |    | Total        |
|------------------|---------------------------------------------------------------------------|-----------------------|-----|-------------------------|-----|-------------------------|----|--------------|
| Oct-20           | \$                                                                        | 200,720.45            | \$  | 131,438.91              | \$  | 367,688.33              | \$ | 699,847.69   |
| Nov-20           | \$                                                                        | 129,532.81            | \$  | 76,379.17               | \$  | 262,709.73              | \$ | 468,621.71   |
| Dec-20           | \$                                                                        | 115,916.43            | \$  | 61,382.93               | \$  | 217,126.14              | \$ | 394,425.50   |
| Jan-21           |                                                                           |                       |     |                         |     |                         | \$ | -            |
| Feb-21           |                                                                           |                       |     |                         |     |                         | \$ | -            |
| Mar-21           |                                                                           |                       |     |                         |     |                         | \$ | -            |
| Apr-21           |                                                                           |                       |     |                         |     |                         | \$ | -            |
| May-21           |                                                                           |                       |     |                         |     |                         | \$ | -            |
| Jun-21           |                                                                           |                       |     |                         |     |                         | \$ | -            |
| Jul-21           |                                                                           |                       |     |                         |     |                         | \$ | -            |
| Aug-21           |                                                                           |                       |     |                         |     |                         | \$ | -            |
| Sep-21           | ф                                                                         | 446 160 60            | ф   | 260 201 01              | ф   | 047 524 20              | \$ | 1 562 004 00 |
| Total            | \$                                                                        | 446,169.69            | \$  | 269,201.01              | \$  | 847,524.20              | \$ | 1,562,894.90 |
|                  | Payments from prior periods \$ 98,936.8 *including penalties and interest |                       |     |                         |     |                         |    | 98,936.81    |
|                  | Refu                                                                      | unds/Credits          |     |                         |     |                         |    |              |
|                  | <b>Total Payments received FY 2020-21</b>                                 |                       |     |                         |     |                         | \$ | 1,661,831.71 |