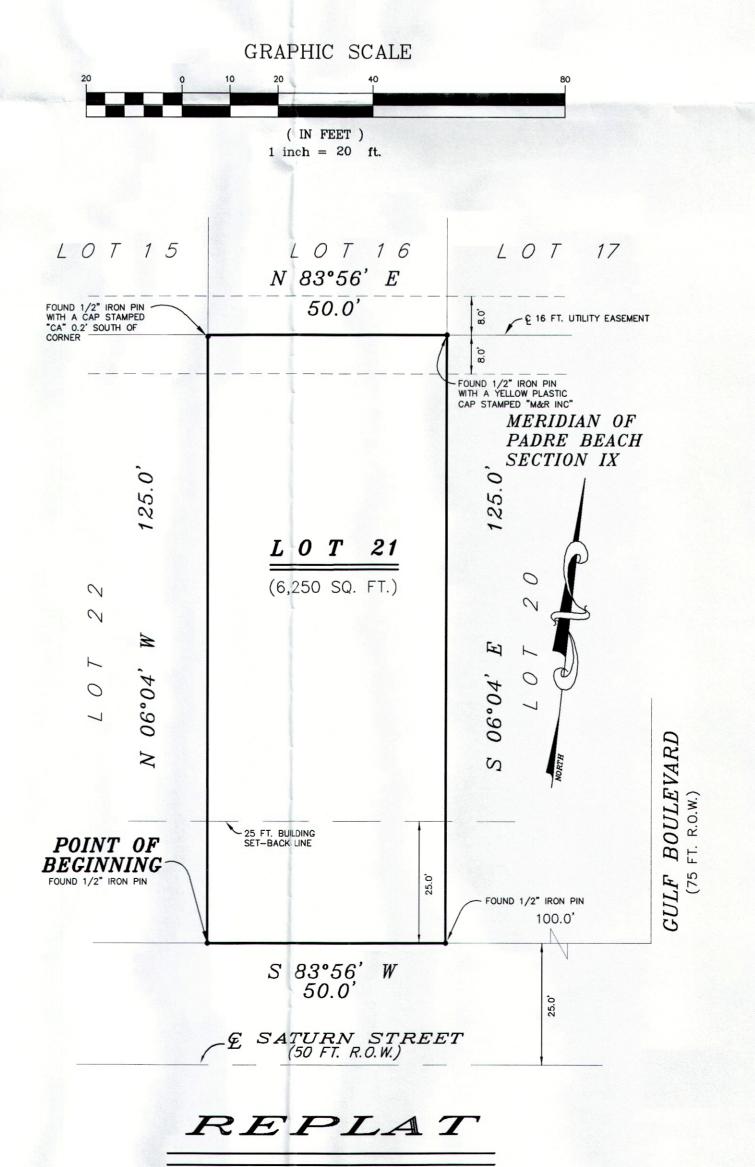

# "LOT 21, BLOCK 128, PADRE BEACH, SECTION IX"

BEING A RE-PLAT OF LOTS NUMBER TWENTY-ONE-A (21A) AND TWENTY-ONE-B (21B), BLOCK NUMBER ONE HUNDRED TWENTY-EIGHT (128), PADRE BEACH, SECTION IX. CITY OF SOUTH PADRE ISLAND, CAMERON COUNTY, TEXAS, ACCORDING TO THE MAP OR PLAT THEREOF RECORDED IN DOCUMENT 13498, MAP RECORDS OF CAMERON COUNTY, TEXAS.

# METES & BOUNDS DESCRIPTION

0.143 ACRE (6,250 SQ. FT.) BEING ALL OF LOTS NUMBER TWENTY-ONE-A (21A) AND TWENTY-ONE-B (21B), BLOCK NUMBER ONE HUNDRED TWENTY-EIGHT (128), PADRE BEACH, SECTION IX, CITY OF SOUTH PADRE ISLAND, CAMERON COUNTY, TEXAS, ACCORDING TO THE MAP OR PLAT THEREOF RECORDED IN DOCUMENT 13498, MAP RECORDS OF CAMERON COUNTY, TEXAS, SAID 0.143 ACRE TRACT BEING MORE PARTICULARLY DESCRIBED AND LOCATED AS FOLLOWS;

BEGINNING, AT A 1/2" IRON PIN FOUND, AT THE SOUTHWEST CORNER OF LOT 21A, BLOCK 128, ALSO BEING THE SOUTHEAST CORNER OF LOT 22, BLOCK 128, FOR THE SOUTHWEST CORNER OF

THENCE, NORTH 06 DEGREES 04 MINUTES WEST, A DISTANCE OF 125.0 FEET TO A 1/2" IRON PIN WITH A CAP STAMPED "CA" FOUND, AT THE NORTHEAST CORNER OF LOT 22, BLOCK 128, FOR THE

THENCE, NORTH 83 DEGREES 56 MINUTES EAST, A DISTANCE OF 50.0 FEET TO A 1/2" IRON PIN

WITH A YELLOW PLASTIC CAP STAMPED "M&R INC" FOUND, AT THE NORTHWEST CORNER OF LOT 20, BLOCK 128, FOR THE NORTHEAST CORNER OF THIS TRACT; THENCE, SOUTH 06 DEGREES 04 MINUTES EAST, A DISTANCE OF 125.0 FEET TO A 1/2" IRON PIN

FOUND, AT THE SOUTHWEST CORNER OF LOT 20, BLOCK 128, FOR THE SOUTHEAST CORNER OF

THENCE, ALONG THE NORTH RIGHT-OF-WAY LINE OF SATURN STREET, SOUTH 83 DEGREES 56 MINUTES WEST, A DISTANCE OF 50.0 FEET TO THE POINT OF BEGINNING;

CONTAINING, 0.143 ACRES, MORE OR LESS.

1). MONUMENTATION FOUND ALONG THE NORTH RIGHT-OF-WAY LINE OF SATURN STREET WAS HELD FOR BASIS OF BEARING.

- 2). THIS TRACT LIES IN FLOOD ZONE "X" (0.2% ANNUAL CHANCE FLOOD HAZARD) AS PER THE F.I.A. FLOOD INSURANCE RATE MAP OF COMMUNITY NO. 480115, PANEL NO. 0510 F, EFFECTIVE FEBRUARY 16, 2018.
- 3). THIS LOT IS ZONED "B-2" RESIDENTIAL AND MULTI-FAMILY DWELLING DISTRICT, PER CHAPTER 20 OF THE CODE OF ORDINANCES OF THE CITY OF SOUTH PADRE ISLAND'S ZONING CODES.
- 4). ZONE "B-2" SETBACKS PER SECTION 20-7.1 OF THE CODE OF ORDINANCES OF THE CITY OF SOUTH PADRE ISLAND'S ZONING CODES.
- 5). EASEMENT OF RIGHT-OF-WAY DATED AUGUST 30, 2016, EXECUTED BY EG CAPITAL, LLC TO AEP TEXAS CENTRAL COMPANY, RECORDED IN VOLUME 22172, PAGE 168, OFFICIAL RECORDS OF CAMERON COUNTY, TEXAS.