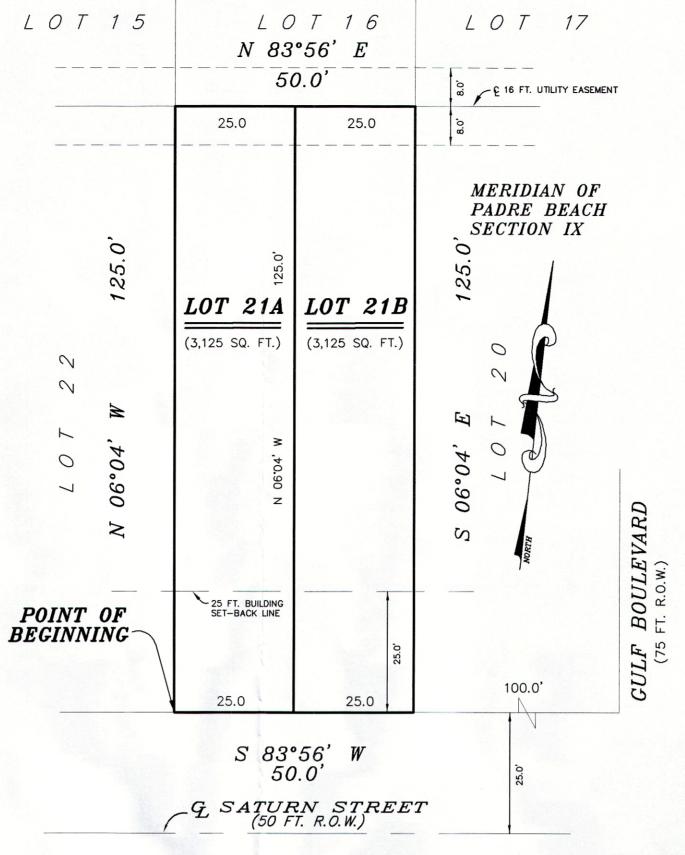

#### ITEM BACKGROUND

EG Capital, LLC, owners of the subject property, requests to replat Lots 21A & 21B Block 128 of Padre Beach Subdivision Section IX, into one lot: Lot 21 Block 128. The subject property is located on the north side of East Saturn Lane and is zoned "B-2" Residential & Multi-family Dwelling District. The proposed lot will meet the City's minimum requirement for residential lot frontage, lot depth and area.

# METES & BOUNDS DESCRIPTION

0.143 ACRE (6,250 SQ. FT.) BEING ALL OF LOTS NUMBER TWENTY-ONE-A (21A) AND TWENTY-ONE-B (21B), BLOCK NUMBER ONE HUNDRED TWENTY-EIGHT (128), PADRE BEACH, SECTION IX, CITY OF SOUTH PADRE ISLAND, CAMERON COUNTY, TEXAS, ACCORDING TO THE MAP OR PLAT THEREOF RECORDED IN DOCUMENT 13498, MAP RECORDS OF CAMERON COUNTY, TEXAS, SAID 0.143 ACRE TRACT BEING MORE PARTICULARLY DESCRIBED AND LOCATED AS FOLLOWS;

BEGINNING, AT A 1/2" IRON PIN FOUND, AT THE SOUTHWEST CORNER OF LOT 21A, BLOCK 128, ALSO BEING THE SOUTHEAST CORNER OF LOT 22, BLOCK 128, FOR THE SOUTHWEST CORNER OF

THENCE, NORTH 06 DEGREES 04 MINUTES WEST, A DISTANCE OF 125.0 FEET TO A 1/2" IRON PIN WITH A CAP STAMPED "CA" FOUND, AT THE NORTHEAST CORNER OF LOT 22, BLOCK 128, FOR THE NORTHWEST CORNER OF THIS TRACT;

THENCE, NORTH 83 DEGREES 56 MINUTES EAST, A DISTANCE OF 50.0 FEET TO A 1/2" IRON PIN WITH A YELLOW PLASTIC CAP STAMPED "M&R INC" FOUND, AT THE NORTHWEST CORNER OF LOT 20, BLOCK 128, FOR THE NORTHEAST CORNER OF THIS TRACT:

THENCE, SOUTH 06 DEGREES 04 MINUTES EAST, A DISTANCE OF 125.0 FEET TO A 1/2" IRON PIN FOUND, AT THE SOUTHWEST CORNER OF LOT 20, BLOCK 128, FOR THE SOUTHEAST CORNER OF

THENCE. ALONG THE NORTH RIGHT-OF-WAY LINE OF SATURN STREET, SOUTH 83 DEGREES 56 MINUTES WEST, A DISTANCE OF 50.0 FEET TO THE POINT OF BEGINNING;

CONTAINING, 0.143 ACRES, MORE OR LESS.

MERIDIAN OF PADRE BEACH SECTION IX

09-4-2020

CONTAINS NO ERASURES OR ADDITIONS.

REGISTERED PROFESSIONAL LAND SURVEYOR NO. \_\_\_3900

GRAPHIC SCALE ( IN FEET ) 1 inch = 20 ft.