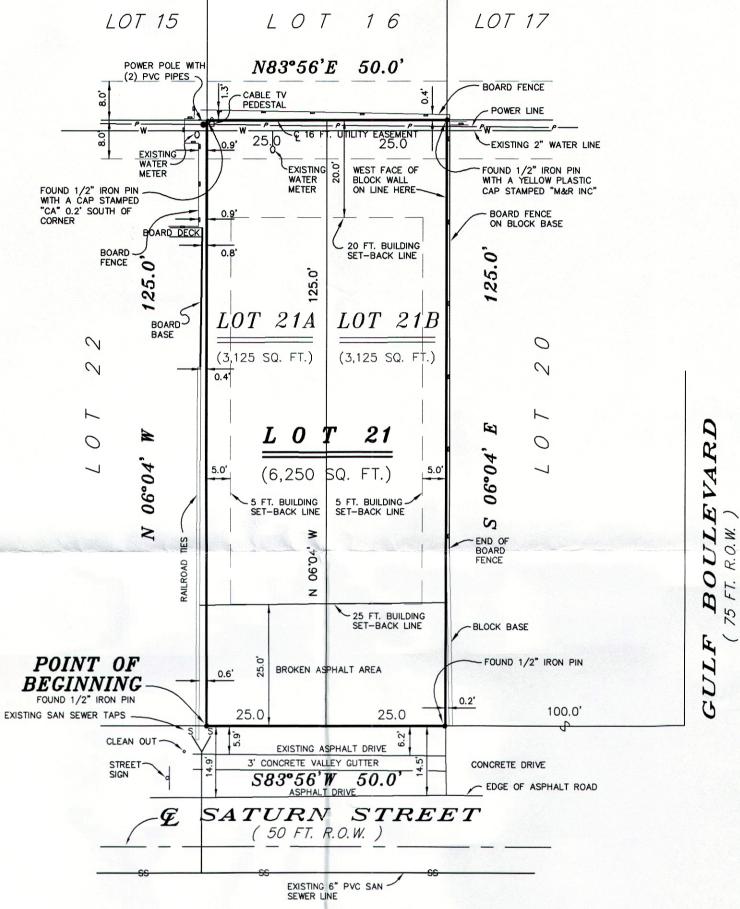

# METES & BOUNDS DESCRIPTION

0.143 ACRE (6,250 SQ. FT.) BEING ALL OF LOTS NUMBER TWENTY-ONE-A (21A) AND TWENTY-ONE-B (21B), BLOCK NUMBER ONE HUNDRED TWENTY-EIGHT (128), PADRE BEACH, SECTION IX, CITY OF SOUTH PADRE ISLAND, CAMERON COUNTY, TEXAS, ACCORDING TO THE MAP OR PLAT THEREOF RECORDED IN DOCUMENT 13498, MAP RECORDS OF CAMERON COUNTY, TEXAS, SAID 0.143 ACRE TRACT BEING MORE PARTICULARLY DESCRIBED AND LOCATED AS FOLLOWS;

BEGINNING, AT A 1/2" IRON PIN FOUND, AT THE SOUTHWEST CORNER OF LOT 21A, BLOCK 128, ALSO BEING THE SOUTHEAST CORNER OF LOT 22, BLOCK 128, FOR THE SOUTHWEST CORNER OF

THENCE, NORTH 06 DEGREES 04 MINUTES WEST, A DISTANCE OF 125.0 FEET TO A 1/2" IRON PIN WITH A CAP STAMPED "CA" FOUND, AT THE NORTHEAST CORNER OF LOT 22, BLOCK 128, FOR THE NORTHWEST CORNER OF THIS TRACT;

THENCE, NORTH 83 DEGREES 56 MINUTES EAST, A DISTANCE OF 50.0 FEET TO A 1/2" IRON PIN WITH A YELLOW PLASTIC CAP STAMPED "M&R INC" FOUND, AT THE NORTHWEST CORNER OF LOT 20, BLOCK 128, FOR THE NORTHEAST CORNER OF THIS TRACT:

THENCE, SOUTH 06 DEGREES 04 MINUTES EAST, A DISTANCE OF 125.0 FEET TO A 1/2" IRON PIN FOUND, AT THE SOUTHWEST CORNER OF LOT 20, BLOCK 128, FOR THE SOUTHEAST CORNER OF

THENCE. ALONG THE NORTH RIGHT-OF-WAY LINE OF SATURN STREET, SOUTH 83 DEGREES 56 MINUTES WEST, A DISTANCE OF 50.0 FEET TO THE POINT OF BEGINNING;

CONTAINING, 0.143 ACRES, MORE OR LESS.

MERIDIAN OF PADRE BEACH SECTION IX

09-4-2020

CONTAINS NO ERASURES OR ADDITIONS.

REGISTERED PROFESSIONAL LAND SURVEYOR NO. \_\_\_3900

GRAPHIC SCALE ( IN FEET ) 1 inch = 20 ft.

# "LOT 21, BLOCK 128, PADRE BEACH, SECTION IX"

BEING A RE-PLAT OF LOTS NUMBER TWENTY-ONE-A (21A) AND TWENTY-ONE-B (21B), BLOCK NUMBER ONE HUNDRED TWENTY-EIGHT (128), PADRE BEACH, SECTION IX. CITY OF SOUTH PADRE ISLAND, CAMERON COUNTY, TEXAS, ACCORDING TO THE MAP OR PLAT THEREOF RECORDED IN DOCUMENT 13498, MAP RECORDS OF CAMERON COUNTY, TEXAS.

G.F. NO. N/A JOB NO. 21193

S.TROWBRIDGE

NOTES:

- 1). MONUMENTATION FOUND ALONG THE NORTH RIGHT-OF-WAY LINE OF SATURN STREET WAS HELD FOR BASIS OF BEARING.
- 2). THIS TRACT LIES IN FLOOD ZONE "X" (0.2% ANNUAL CHANCE FLOOD HAZARD) AS PER THE F.I.A. FLOOD INSURANCE RATE MAP OF COMMUNITY NO. 480115, PANEL NO. 0510 F, REVISED FEBRUARY 16, 2018.
- 3). THIS LOT IS ZONED "B-2" RESIDENTIAL AND MULTI-FAMILY DWELLING DISTRICT, PER CHAPTER 20 OF THE CODE OF ORDINANCES OF THE CITY OF SOUTH PADRE ISLAND'S ZONING CODES.
- 4). ZONE "B-2" SETBACKS PER SECTION 20-7.1 OF THE CODE OF ORDINANCES OF THE CITY OF SOUTH PADRE ISLAND'S ZONING CODES.
- 5). EASEMENT OF RIGHT-OF-WAY DATED AUGUST 30, 2016, EXECUTED BY EG CAPITAL, LLC TO AEP TEXAS CENTRAL COMPANY, RECORDED IN VOLUME 22172, PAGE 168, OFFICIAL RECORDS OF CAMERON COUNTY, TEXAS.