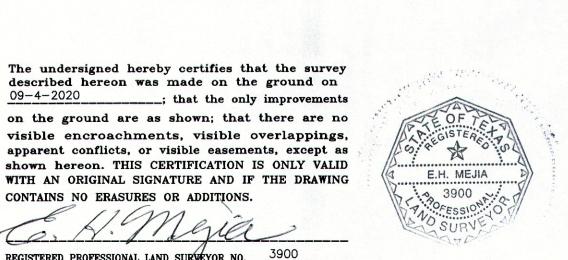

## SURVEYOR'S CERTIFICATION:

I, EDUARDO H. MEJIA, A REGISTERED PROFESSIONAL LAND SURVEYOR IN THE STATE OF TEXAS, HEREBY CERTIFY THAT THIS PLAT IS TRUE AND CORRECT AND WAS PREPARED FROM AN ACTUAL SURVEY OF THE PROPERTY MADE UNDER MY SUPERVISION ON THE GROUND. ALL DISTANCES ARE IN FEET AND DECIMALS THEREOF.

\*\*\*\*\*\*\*\*\*\*\*\*\*\*\*\*\*\*

| EDUA | ARDO | Н. | MEJIA  |      |          |
|------|------|----|--------|------|----------|
|      |      |    | SIONAL | LAND | SURVEYOR |
| NO.  | 390  | 0  |        |      |          |

CONTAINING, 0.143 ACRES, MORE OR LESS.

MERIDIAN OF PADRE BEACH SECTION IX

09-4-2020

CONTAINS NO ERASURES OR ADDITIONS.

REGISTERED PROFESSIONAL LAND SURVEYOR NO. \_\_\_3900

GRAPHIC SCALE ( IN FEET ) 1 inch = 20 ft.