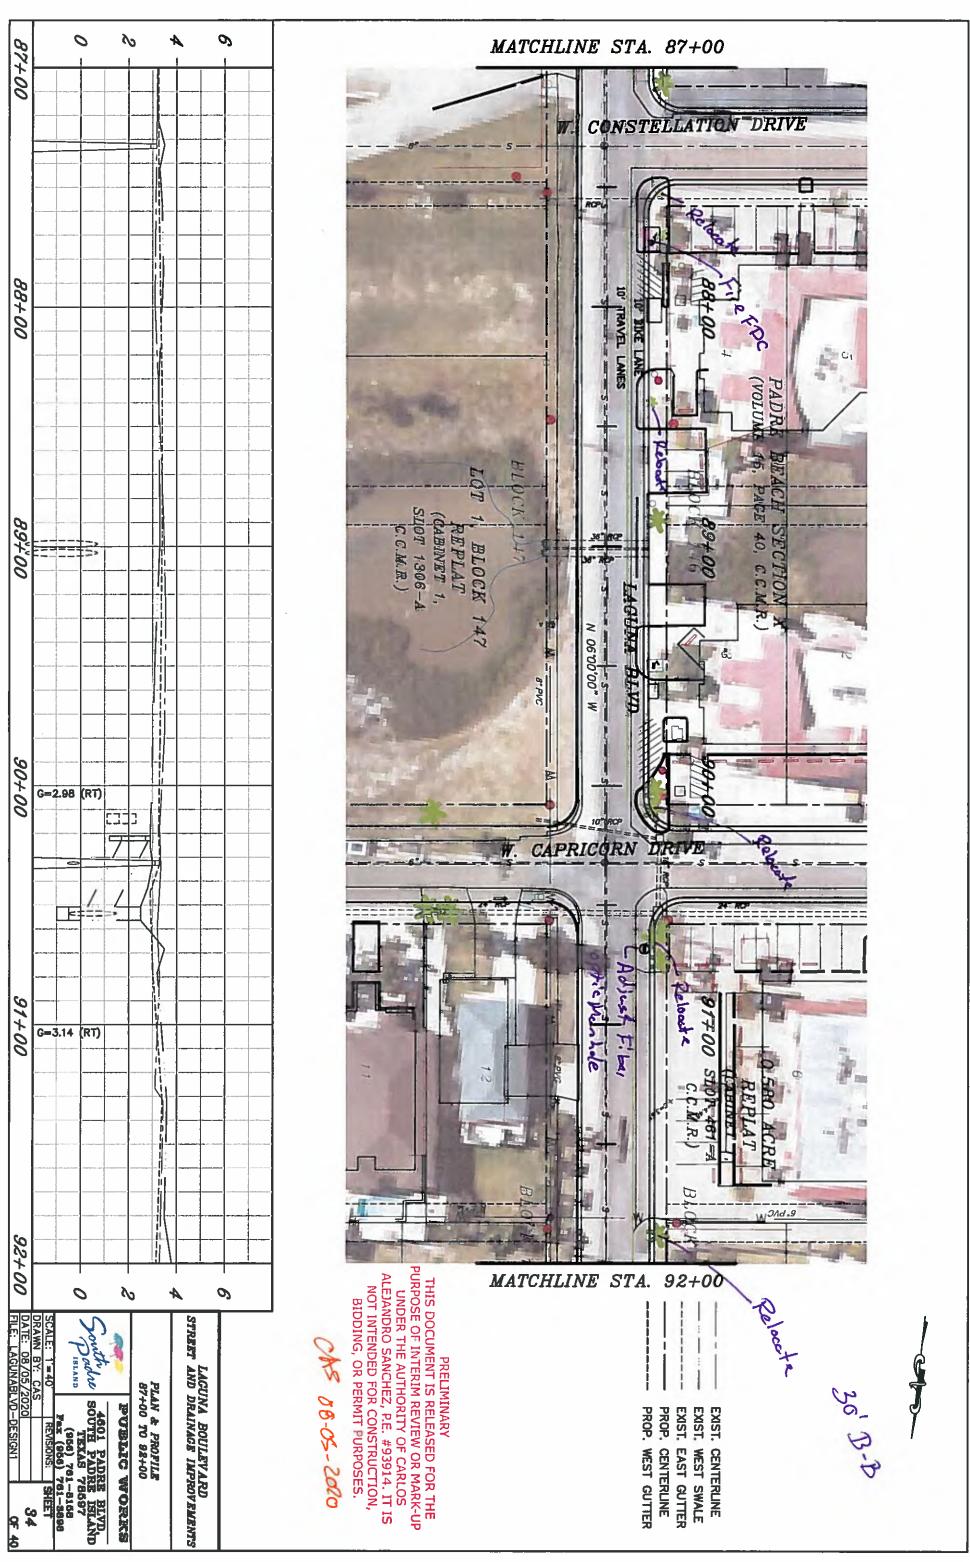

Agenda: AUGUST 19, 2020

- for discounts in the event of early payment, and providing for penalty and interest in accordance with state law. (Gimenez)
- 6.6. Update, discussion, and possible action approving the concept design of the Laguna Boulevard Improvement Project. (McNulty, Medders)
- 6.7. Discussion and action to approve a budget amendment in the amount of \$50,000 from excess reserves to be allocated towards the Fire Department Overtime. (Pigg)
- 6.8. Discussion and action to extend the City's Declaration of a Local State of Disaster due to COVID-19 virus epidemic to 11:59 p.m. on Thursday, September 17, 2020. (McNulty)
- 6.9. Discussion and action to approve Resolution No. 2020-18 establishing procedures for a general election to be held on November 3, 2020 for the purpose of electing two Council Members (Mayor and Place 4). (Soto)