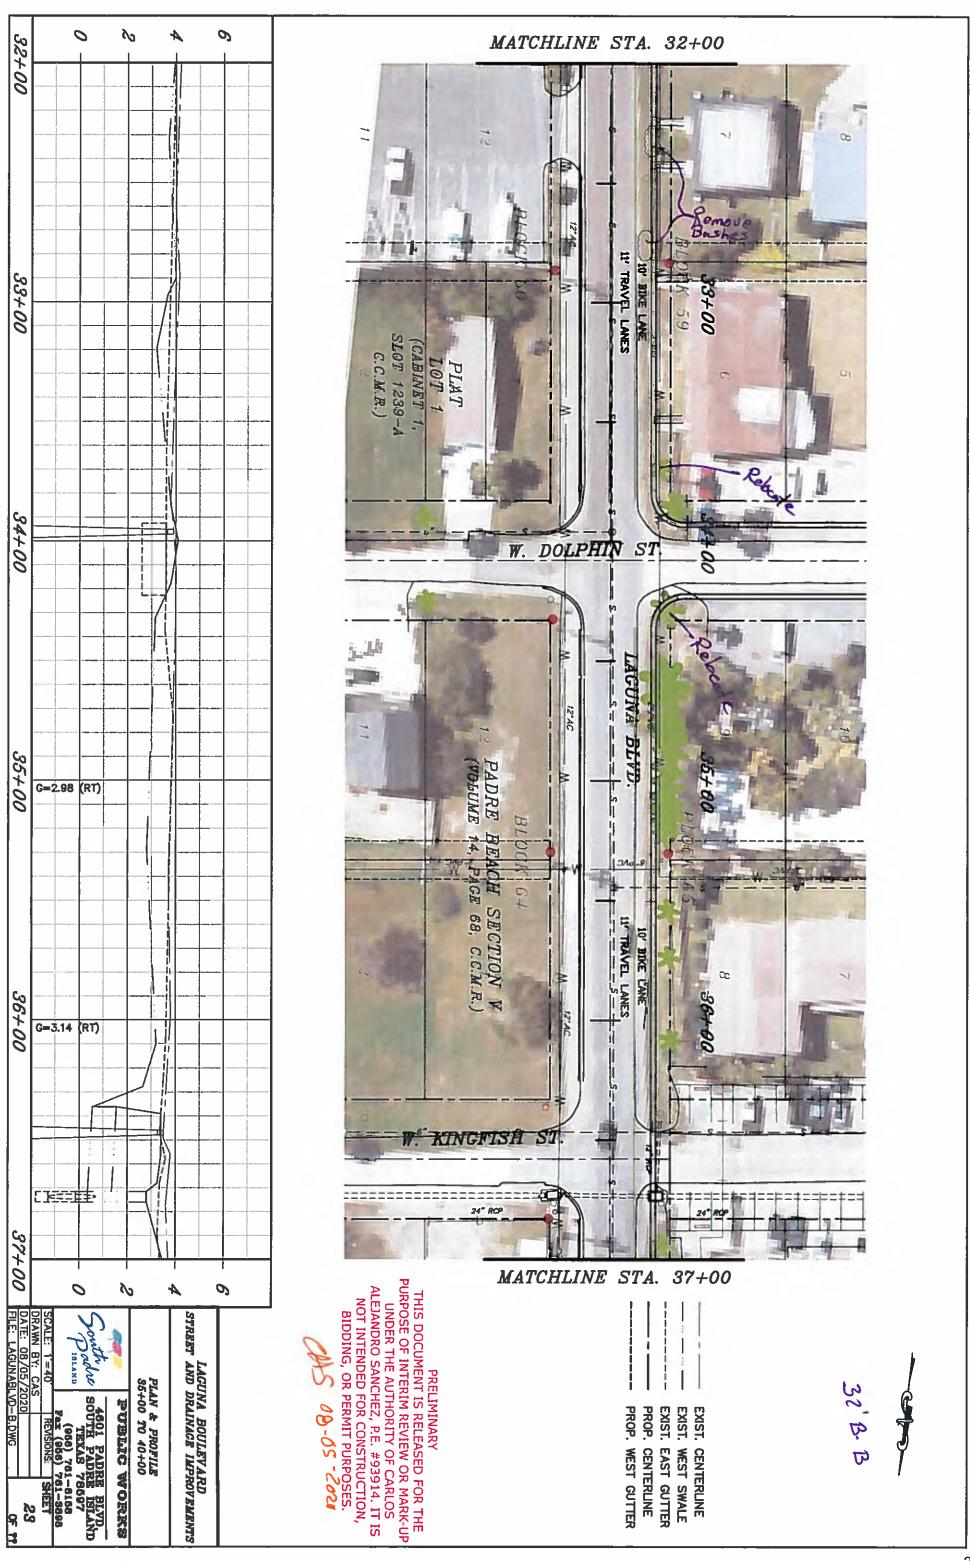

Agenda: AUGUST 19, 2020

- for discounts in the event of early payment, and providing for penalty and interest in accordance with state law. (Gimenez)
- 6.6. Update, discussion, and possible action approving the concept design of the Laguna Boulevard Improvement Project. (McNulty, Medders)
- 6.7. Discussion and action to approve a budget amendment in the amount of \$50,000 from excess reserves to be allocated towards the Fire Department Overtime. (Pigg)
- 6.8. Discussion and action to extend the City's Declaration of a Local State of Disaster due to COVID-19 virus epidemic to 11:59 p.m. on Thursday, September 17, 2020. (McNulty)
- 6.9. Discussion and action to approve Resolution No. 2020-18 establishing procedures for a general election to be held on November 3, 2020 for the purpose of electing two Council Members (Mayor and Place 4). (Soto)