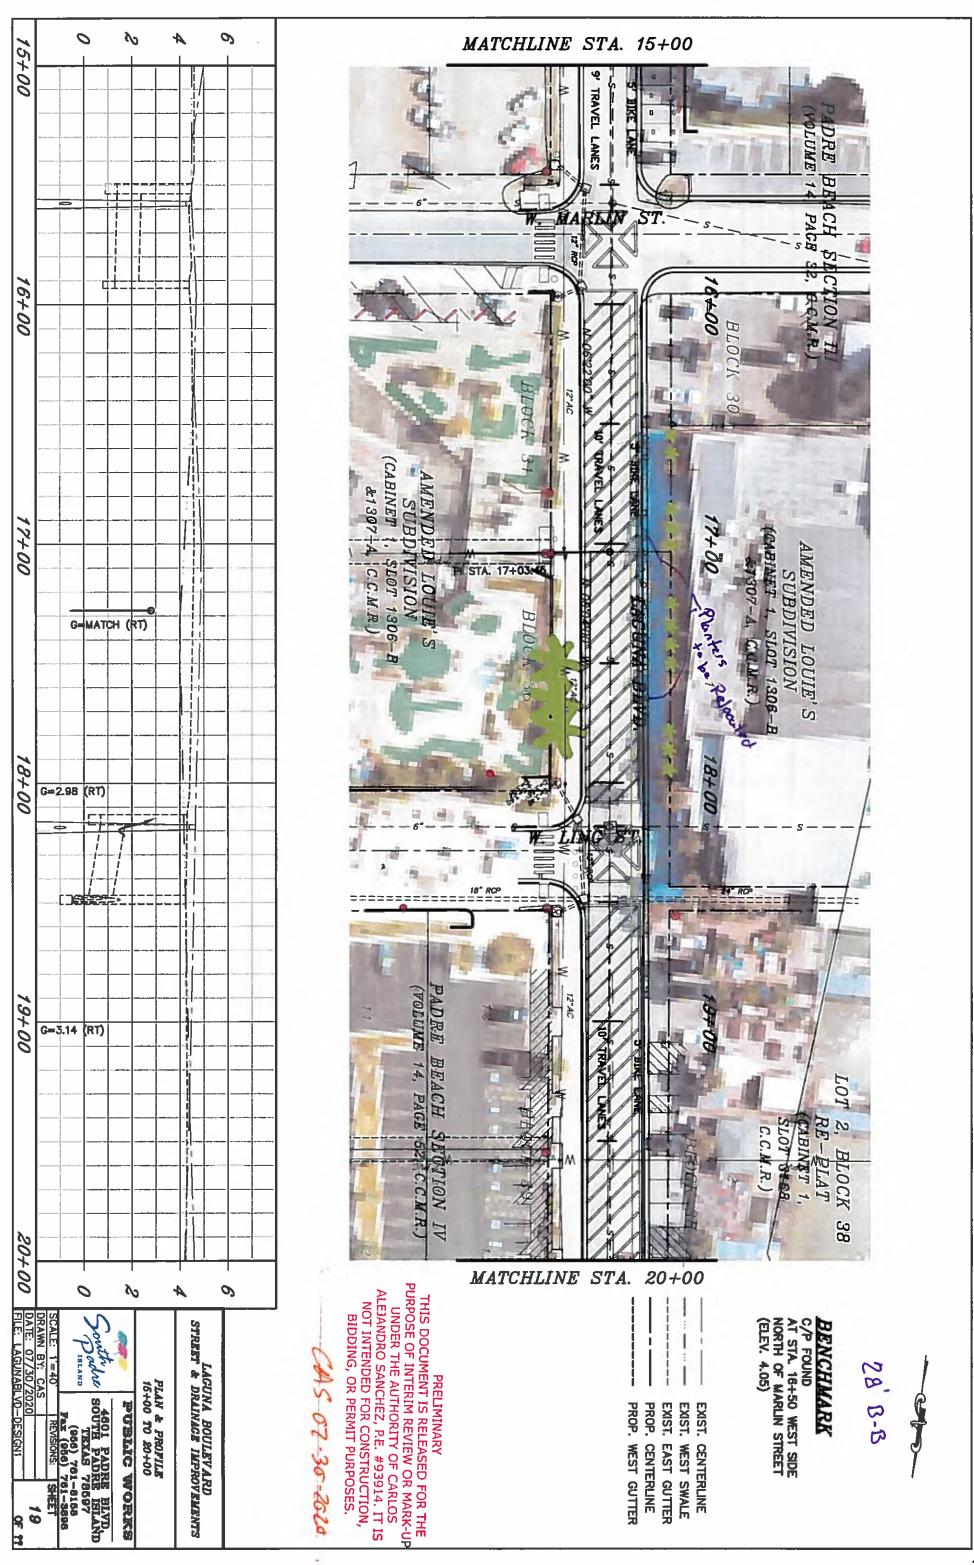

Proposed Street Cross-Section

1. How wide travel lane should be ? (9' is minimum)

2. Do we need/want parking in Entertainment District?

3. Is a bike lane needed ?

Sidewalk/ Bilke shared use

b. Designated Bike lane on West shoulder

C. Traffic/Bike shared use

4. How wide sidewalk needs to be? (Mins' to meet TAS/ADA)

Concepts

FormBase Code Vision

2017 Plans (22' B-B) w18'5:dewalk

THIS DOCUMENT IS RELEASED FOR THE PURPOSE OF INTERIM REVIEW OR MARK-UP UNDER THE AUTHORITY OF CARLOS ALEJANDRO SANCHEZ, P.E. #93914. IT IS NOT INTENDED FOR CONSTRUCTION, PRELIMINARY

06-24-2020 PORT SOUTH PADRE BLAD TEXAS 78697

LAGUNA BOULEVARD STREET & DRAINAGE IMPROVEMENTS PROPOSED TYPICAL CROSS-SECTIONS
STA. 0+00 TO PUBLIC WORKS

LAGUNA BOULEVARD - Reconstruction 2 Swordfish to Morningside



















































## CITY OF SOUTH PADRE ISLAND CITY COUNCIL AGENDA REQUEST FORM

MEETING DATE: August 19, 2020

NAME & TITLE: Jim Pigg, Fire Chief

**DEPARTMENT:** Fire Department

### **ITEM**

Discussion and action to approve a budget amendment in the amount of \$50,000 from excess reserves to be allocated towards the Fire Department Overtime. (Pigg)

### ITEM BACKGROUND

Budget amendment request is for the overtime hours the Firefighters/EMT/Paramedics to be on extra shifts duties during the Summer holidays.

### **BUDGET/FINANCIAL SUMMARY**

Increase line item 01-522-0060 by \$50,000.00.

### **COMPREHENSIVE PLAN GOAL**

GOAL 1: While balancing with the budget, the City should continue to support the needs of the Police and Fire Departments to ensure adequate pro