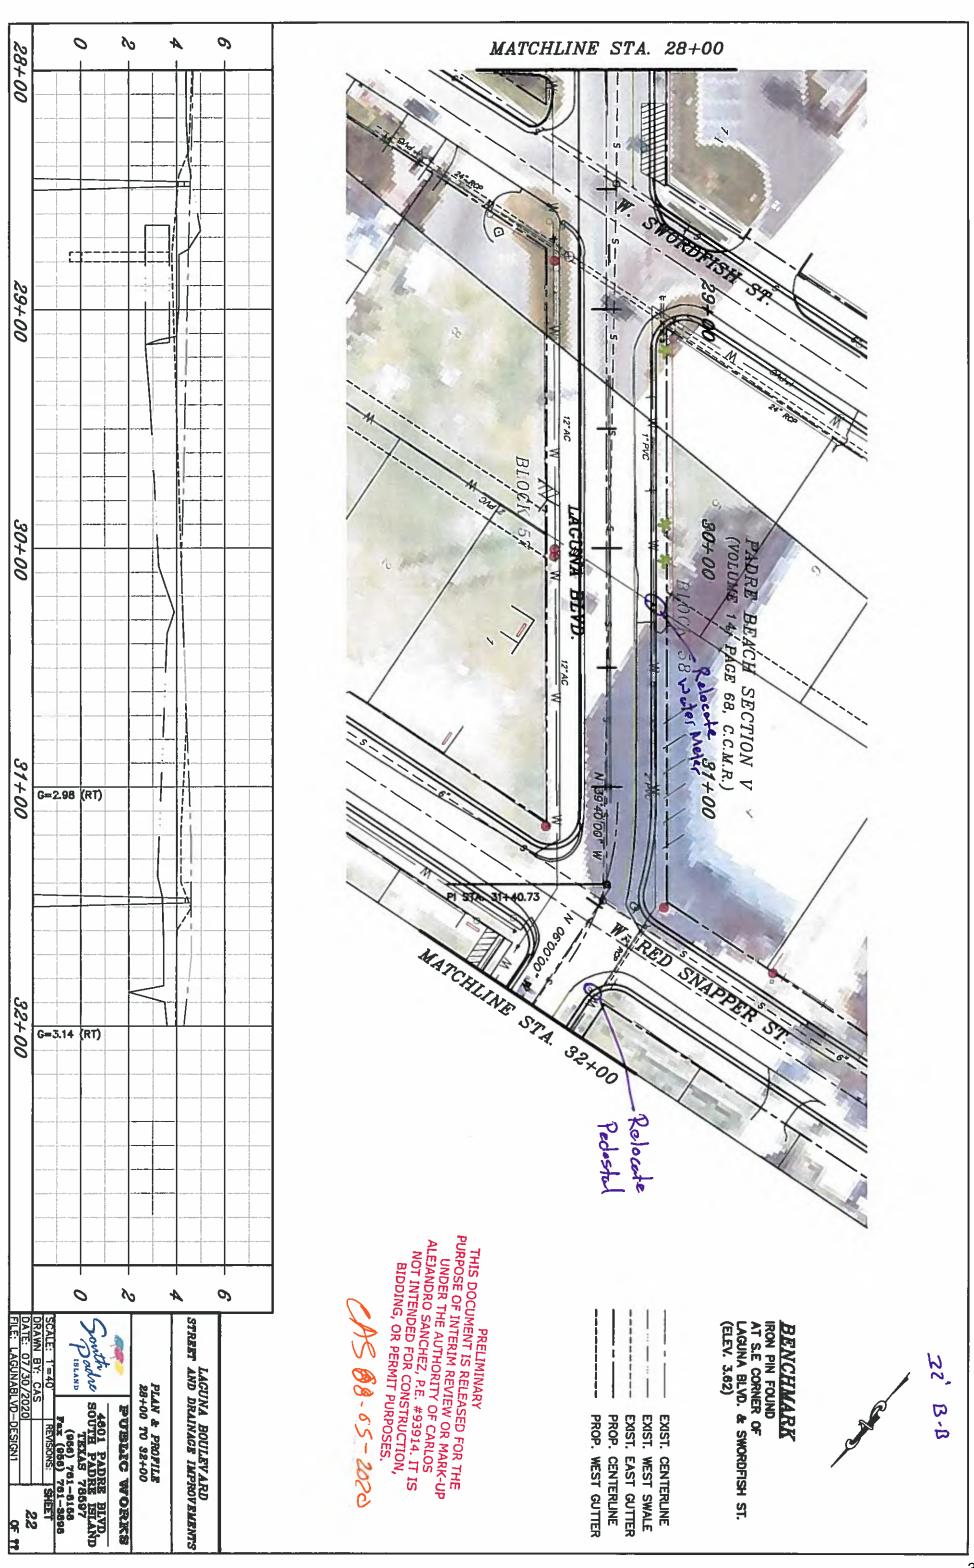

Agenda: AUGUST 19, 2020

- for discounts in the event of early payment, and providing for penalty and interest in accordance with state law. (Gimenez)
- 6.6. Update, discussion, and possible action approving the concept design of the Laguna Boulevard Improvement Project. (McNulty, Medders)
- 6.7. Discussion and action to approve a budget amendment in the amount of \$50,000 from excess reserves to be allocated towards the Fire Department Overtime. (Pigg)
- 6.8. Discussion and action to extend the City's Declaration of a Local State of Disaster due to COVID-19 virus epidemic to 11:59 p.m. on Thursday, September 17, 2020. (McNulty)
- 6.9. Discussion and action to approve Resolution No. 2020-18 establishing procedures for a general election to be held on November 3, 2020 for the purpose of electing two Council Members (Mayor and Place 4). (Soto)