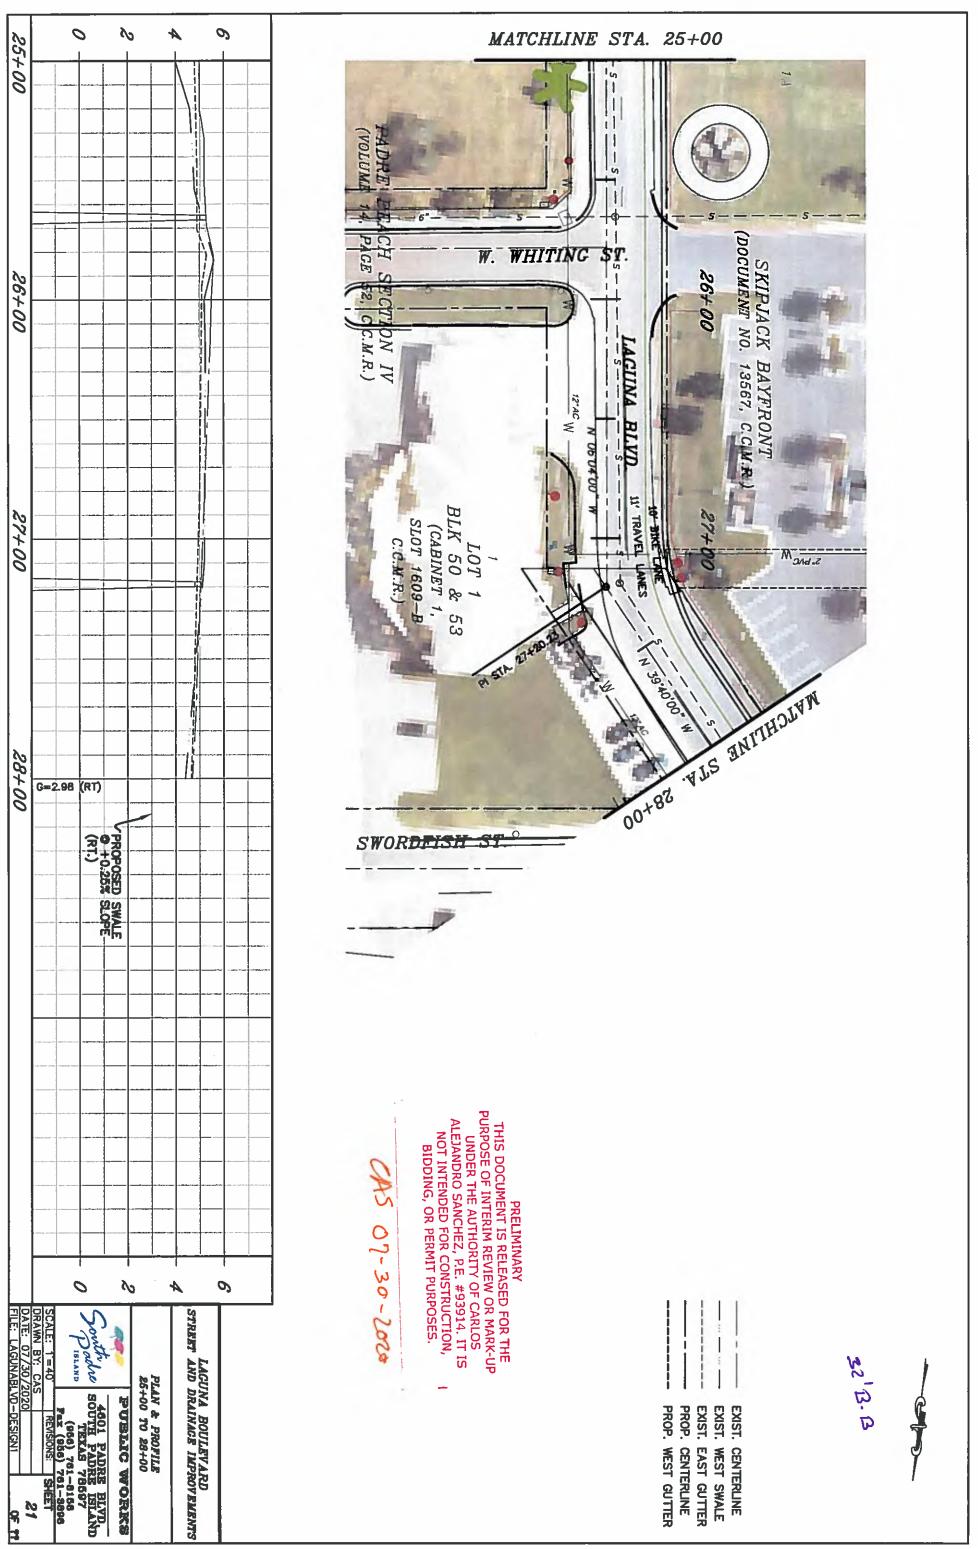

Agenda: AUGUST 19, 2020

- for discounts in the event of early payment, and providing for penalty and interest in accordance with state law. (Gimenez)
- 6.6. Update, discussion, and possible action approving the concept design of the Laguna Boulevard Improvement Project. (McNulty, Medders)
- 6.7. Discussion and action to approve a budget amendment in the amount of \$50,000 from excess reserves to be allocated towards the Fire Department Overtime. (Pigg)
- 6.8. Discussion and action to extend the City's Declaration of a Local State of Disaster due to COVID-19 virus epidemic to 11:59 p.m. on Thursday, September 17, 2020. (McNulty)
- 6.9. Discussion and action to approve Resolution No. 2020-18 establishing procedures for a general election to be held on November 3, 2020 for the purpose of electing two Council Members (Mayor and Place 4). (Soto)