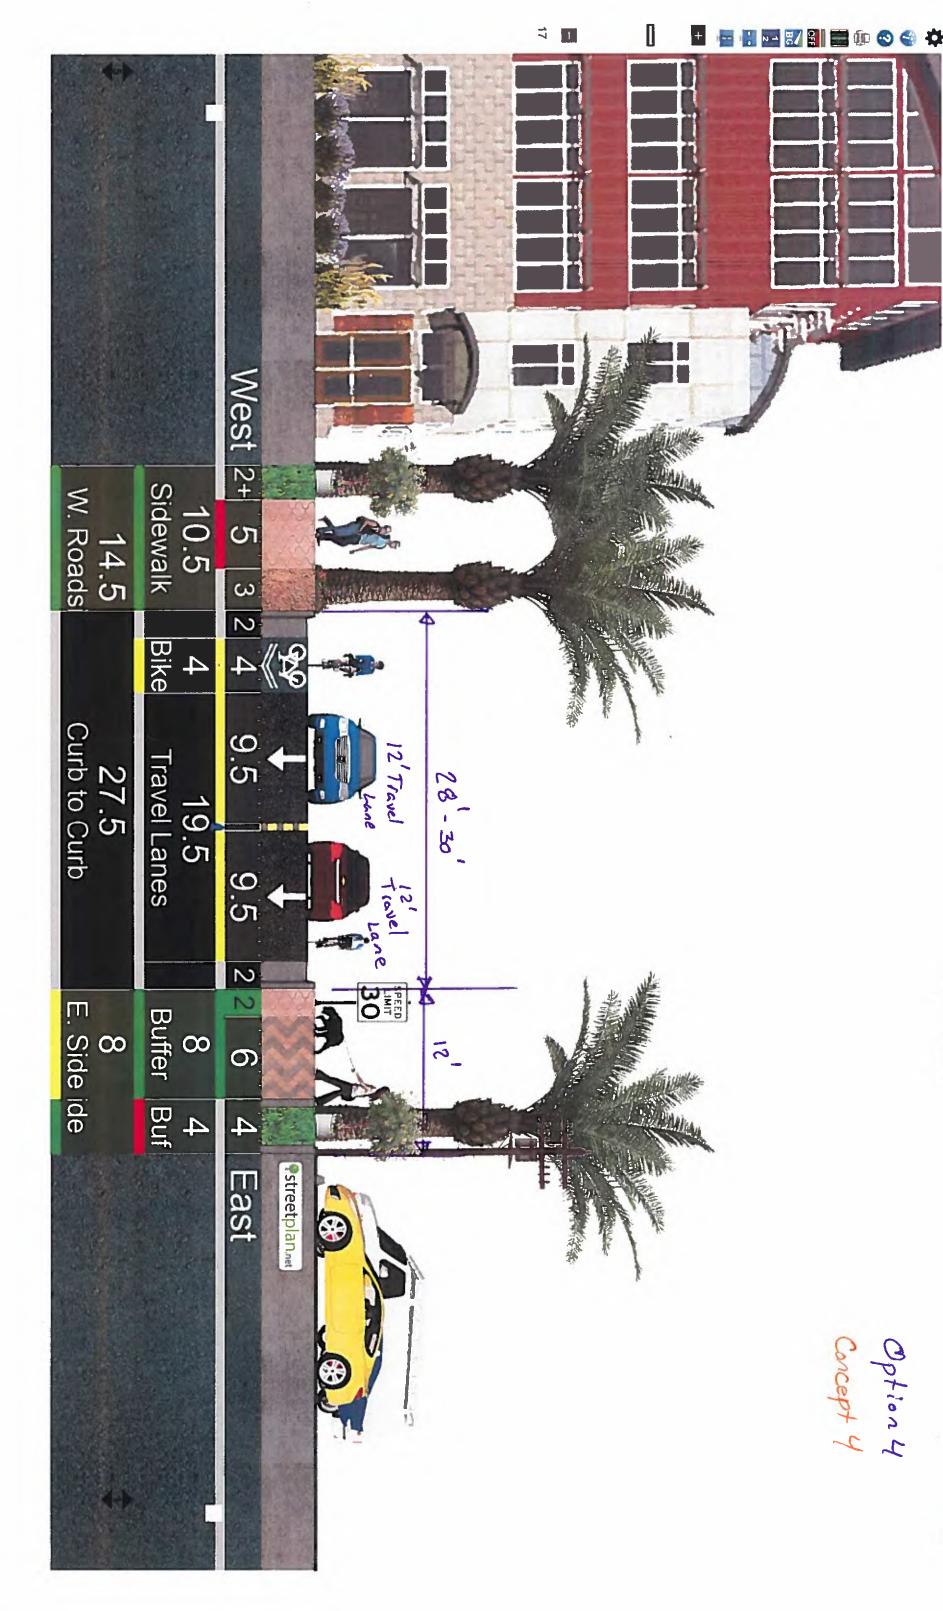

|









Proposed Street Cross-Section

1. How wide travel lane should be ? (9' is minimum)

2. Do we need/want parking in Entertainment District?

3. Is a bike lane needed ?

Sidewalk/ Bilke shared use

b. Designated Bike lane on West shoulder

C. Traffic/Bike shared use

4. How wide sidewalk needs to be? (Mins' to meet TAS/ADA)

Concepts

FormBase Code Vision

2017 Plans (22' B-B) w18'5:dewalk

THIS DOCUMENT IS RELEASED FOR THE PURPOSE OF INTERIM REVIEW OR MARK-UP UNDER THE AUTHORITY OF CARLOS ALEJANDRO SANCHEZ, P.E. #93914. IT IS NOT INTENDED FOR CONSTRUCTION, PRELIMINARY

06-24-2020 PORT SOUTH PADRE BLAD TEXAS 78697

LAGUNA BOULEVARD STREET & DRAINAGE IMPROVEMENTS PROPOSED TYPICAL CROSS-SECTIONS
STA. 0+00 TO PUBLIC WORKS

LAGUNA BOULEVARD - Reconstruction 2 Swordfish to Morningside



















































## CITY OF SOUTH PADRE ISLAND CITY COUNCIL AGENDA REQUEST FORM

MEETING DATE: August 19, 2020

NAME & TITLE: Jim Pigg, Fire Chief

**DEPARTMENT:** Fire Department

### **ITEM**

Discussion and action to approve a budget amendment in the amount of \$50,000 from excess reserves to be allocated towards the Fire Department Overtime. (Pigg)

### ITEM BACKGROUND

Budget amendment request is for the overtime hours the Firefighters/EMT/Paramedics to be on extra shifts duties during the Summer holidays.

### **BUDGET/FINANCIAL SUMMARY**

Increase line item 01-522-0060 by \$50,000.00.

### **COMPREHENSIVE PLAN GOAL**

GOAL 1: While balancing with the budget, the City should continue to support the needs of the Police and Fire Departments to ensure ad