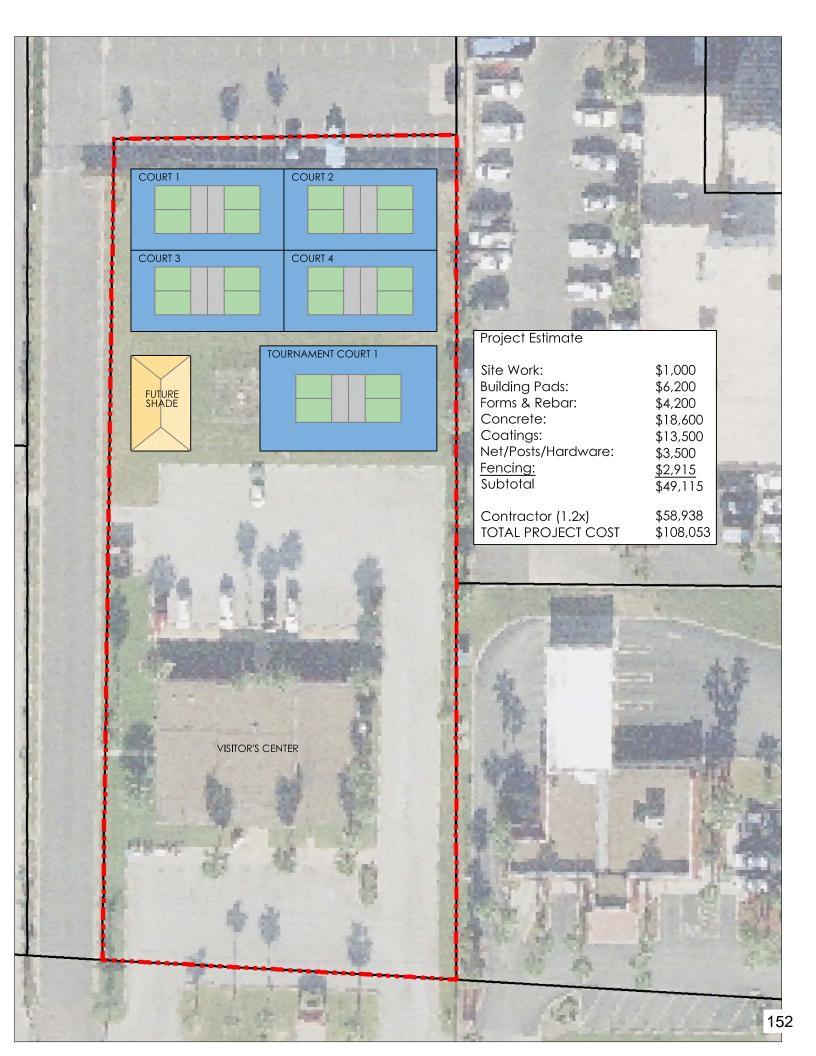

with the Comprehensive Plan Goals?                                                                                                    | X   |    | Chapter III GOAL 2: While utilizing nature-based recreational and tourism opportunities, the City shall also enhance the opportunities by providing trails, parks, plazas, and other recreational facilities and programs. |  |  |  |  |  |
| 8    | Does this project promote "sustainability" taking environmental impact into consideration?                                                                    | X   |    | 151                                                                                                                                                                                                                        |  |  |  |  |  |



Project Name: Padre Boulevard Beautification and Shade Structure Project



| Maximum<br>Points | Project Criteria                         | Number of Points<br>Given by the Rater |
|-------------------|------------------------------------------|----------------------------------------|
| 25                | Public Health and Safety/Federal Mandate | 25                                     |
| 10                | Recreation and Aesthetics                | 10                                     |
| 15                | Funding                                  | 0                                      |
| 20                | Economic Development/Tourism             | 20                                     |
| 10                | Service and Operational Impact           | 0