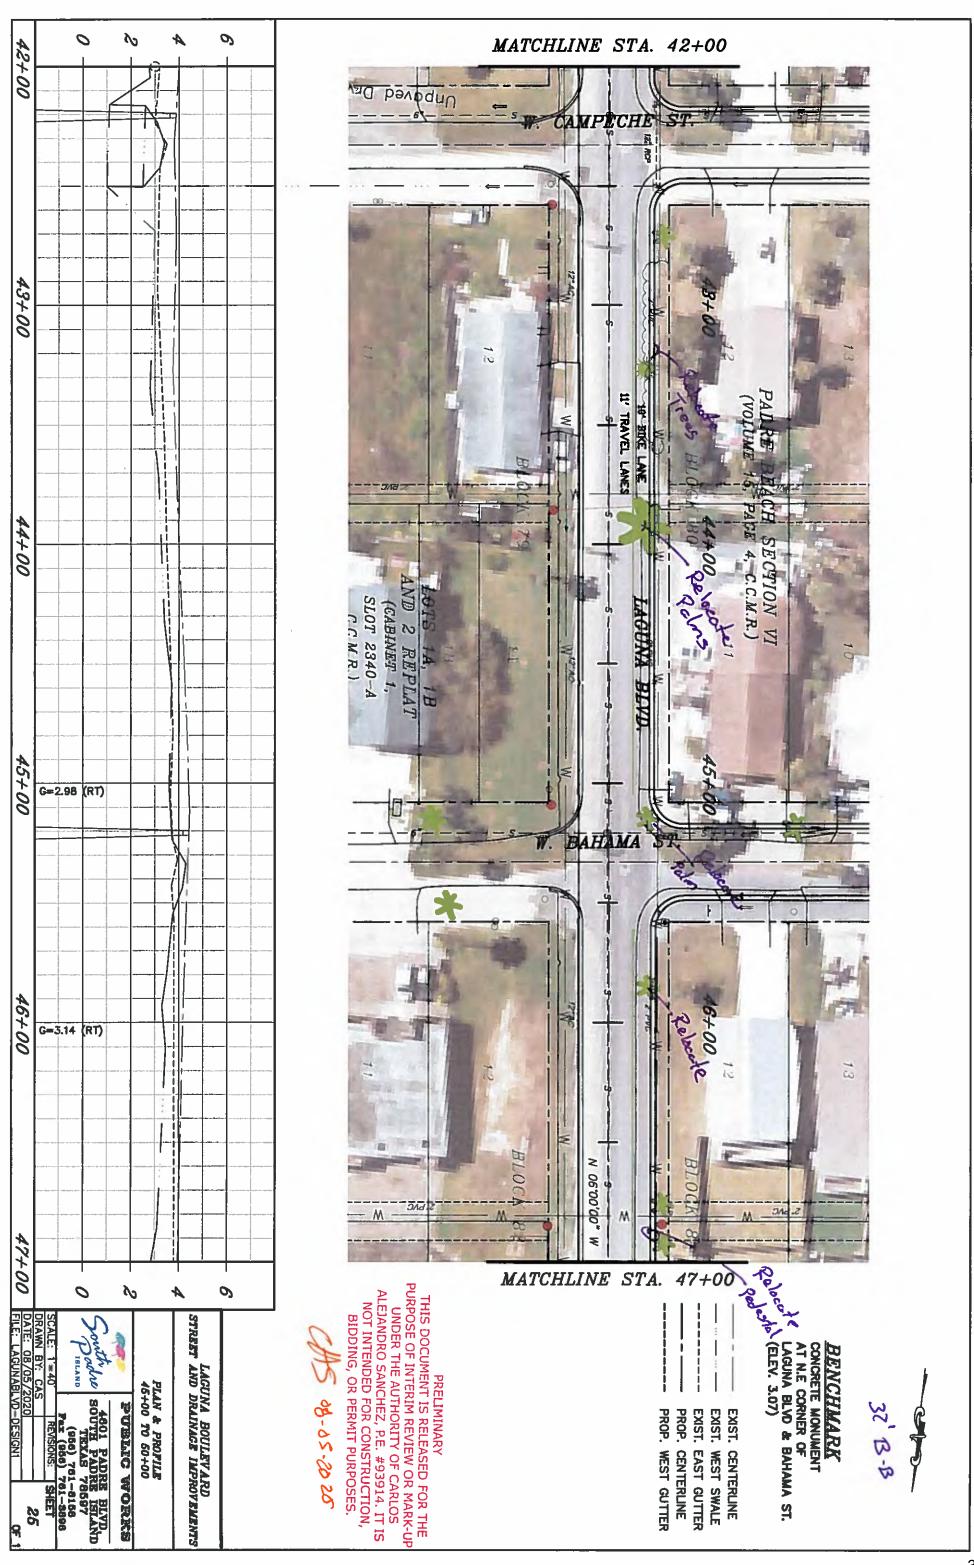

Agenda: AUGUST 19, 2020

- for discounts in the event of early payment, and providing for penalty and interest in accordance with state law. (Gimenez)
- 6.6. Update, discussion, and possible action approving the concept design of the Laguna Boulevard Improvement Project. (McNulty, Medders)
- 6.7. Discussion and action to approve a budget amendment in the amount of \$50,000 from excess reserves to be allocated towards the Fire Department Overtime. (Pigg)
- 6.8. Discussion and action to extend the City's Declaration of a Local State of Disaster due to COVID-19 virus epidemic to 11:59 p.m. on Thursday, September 17, 2020. (McNulty)
- 6.9. Discussion and action to approve Resolution No. 2020-18 establishing procedures for a general election to be held on November 3, 2020 for the purpose of electing two Council Members (Mayor and Place 4). (Soto)