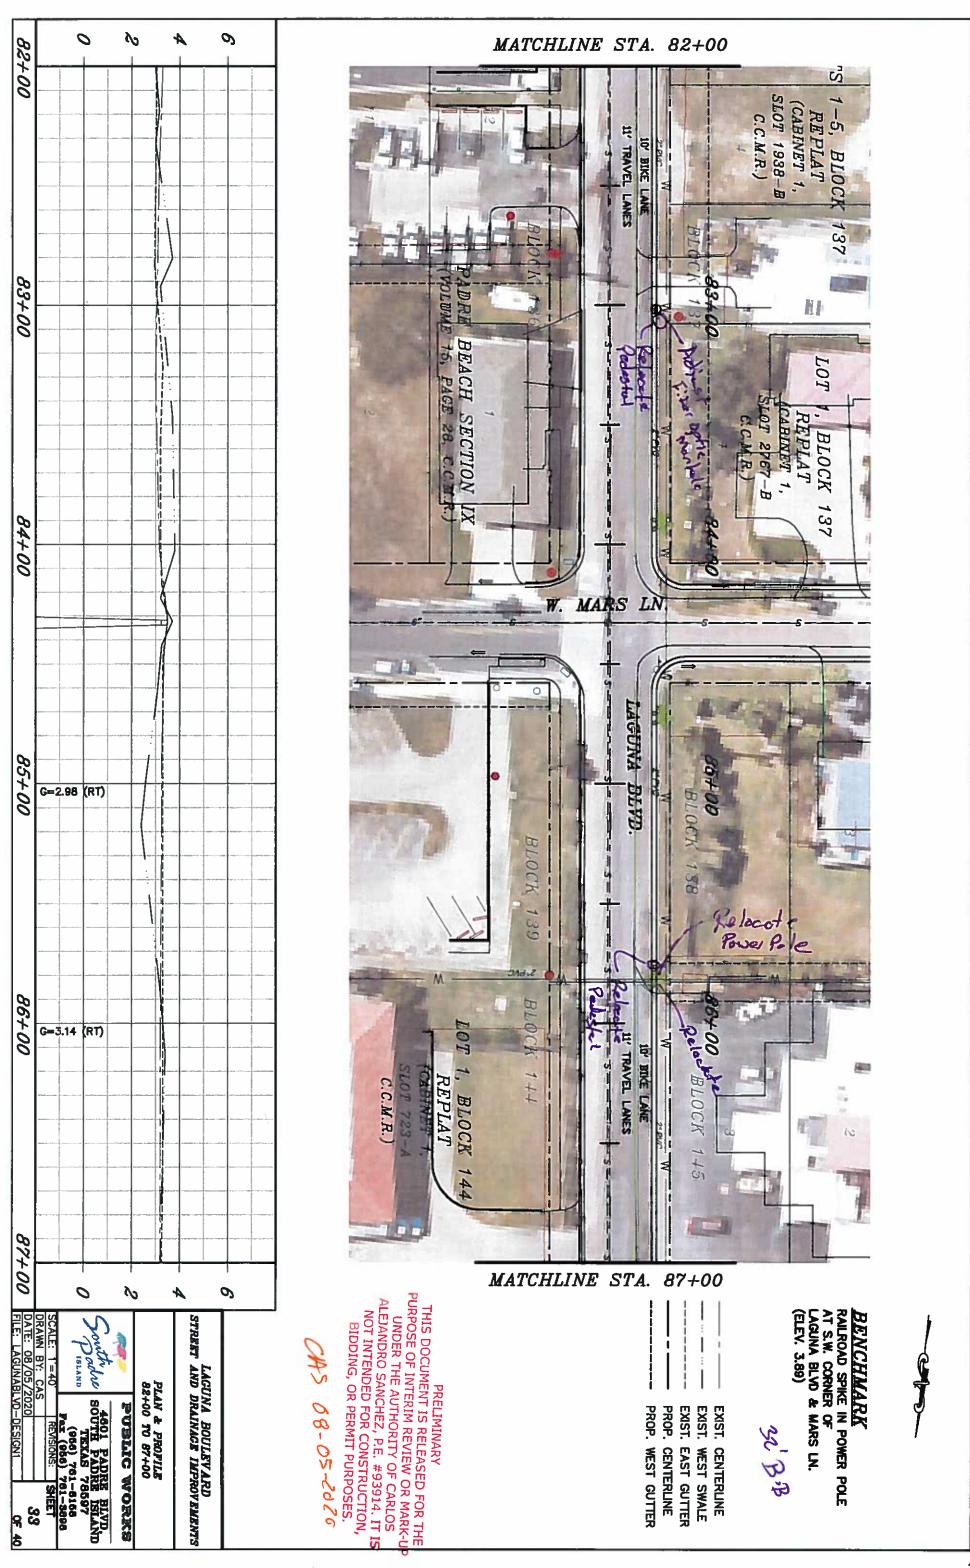

Agenda: AUGUST 19, 2020

- for discounts in the event of early payment, and providing for penalty and interest in accordance with state law. (Gimenez)
- 6.6. Update, discussion, and possible action approving the concept design of the Laguna Boulevard Improvement Project. (McNulty, Medders)
- 6.7. Discussion and action to approve a budget amendment in the amount of \$50,000 from excess reserves to be allocated towards the Fire Department Overtime. (Pigg)
- 6.8. Discussion and action to extend the City's Declaration of a Local State of Disaster due to COVID-19 virus epidemic to 11:59 p.m. on Thursday, September 17, 2020. (McNulty)
- 6.9. Discussion and action to approve Resolution No. 2020-18 establishing procedures for a general election to be held on November 3, 2020 for the purpose of electing two Council Members (Mayor and Place 4). (Soto)