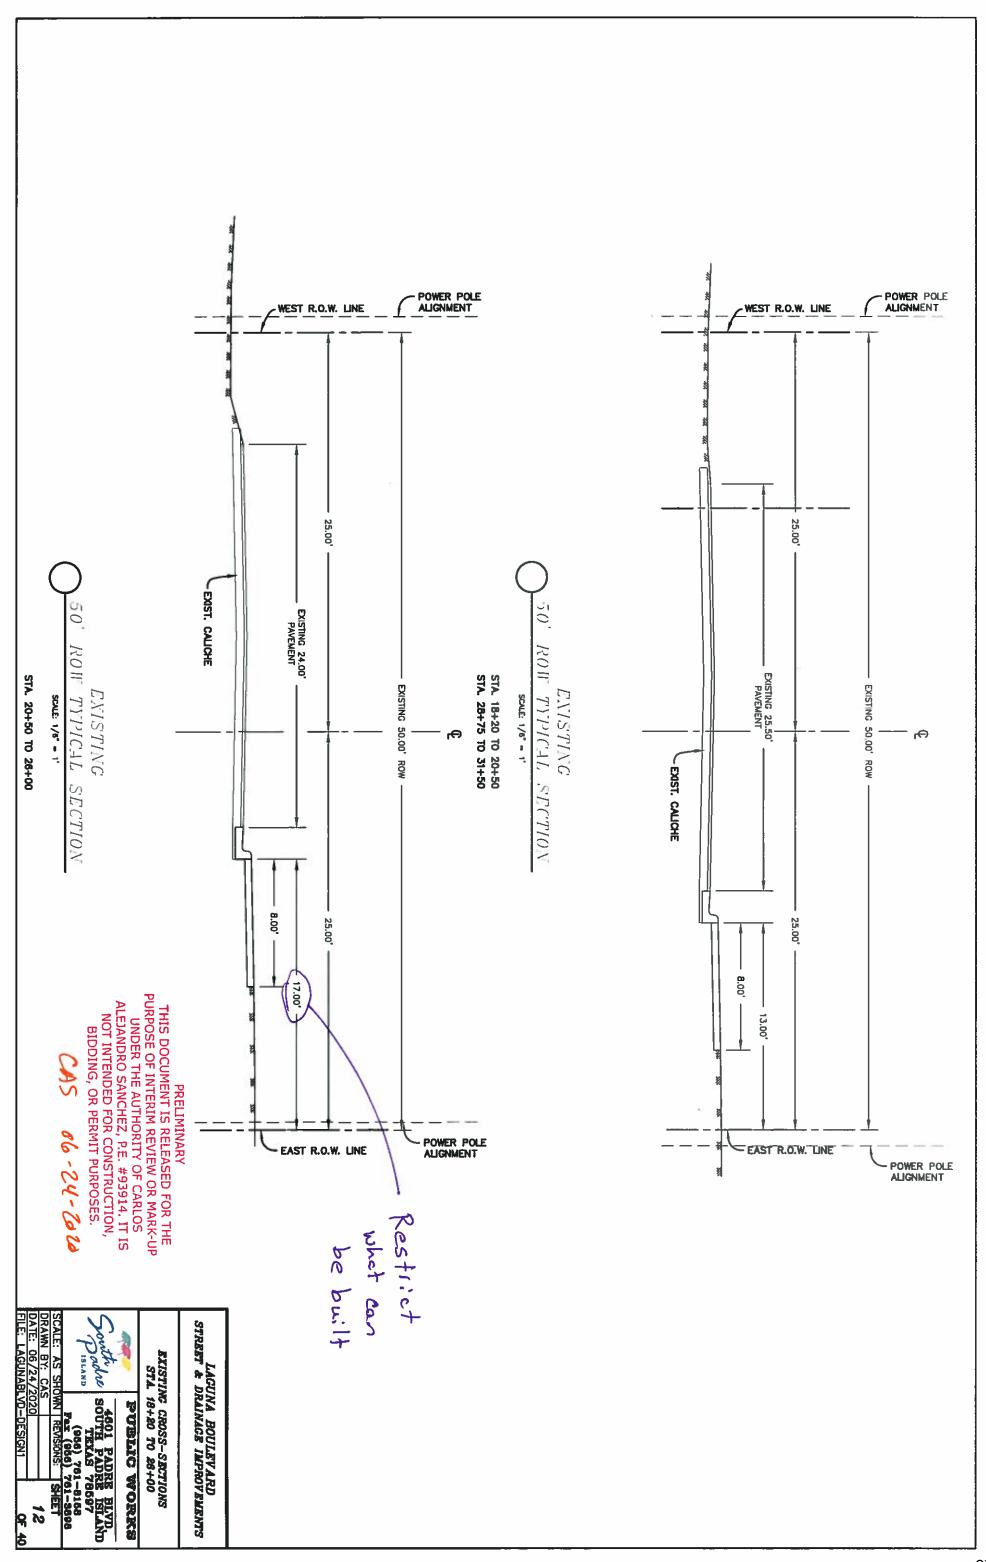

THORITY OF CARLOS
ALEJANDRO SANCHEZ, P.E. #93914. IT IS
NOT INTENDED FOR CONSTRUCTION,
BIDDING, OR PERMIT PURPOSES.

AS 06-24-2020

| DRAWN BY: CAS                           | SCALE: AS S                          | PISLAND | Souther                                |              |                  | LA(<br>STREET &                                    |
|-----------------------------------------|--------------------------------------|---------|----------------------------------------|--------------|------------------|----------------------------------------------------|
| 100000000000000000000000000000000000000 | COALE: AS SHOWN I REVISIONS: I SUCTE | _       | 4001 PADRE BLVD,<br>SOUTH PADRE ISLAND | PUBLIC WORKS | PROJECT<br>NOTES | LAGUNA BOULEVARD<br>STREET & DRAINAGE IMPROVEMENTS |









Proposed Street Cross-Section

1. How wide travel lane should be ? (9' is minimum)

2. Do we need/want parking in Entertainment District?

3. Is a bike lane needed ?

Sidewalk/ Bilke shared use

b. Designated Bike lane on West shoulder

C. Traffic/Bike shared use

4. How wide sidewalk needs to be? (Mins' to meet TAS/ADA)

Concepts

FormBase Code Vision

2017 Plans (22' B-B) w18'5:dewalk

THIS DOCUMENT IS RELEASED FOR THE PURPOSE OF INTERIM REVIEW OR MARK-UP UNDER THE AUTHORITY OF CARLOS ALEJANDRO SANCHEZ, P.E. #93914. IT IS NOT INTENDED FOR CONSTRUCTION, PRELIMINARY

06-24-2020 PORT SOUTH PADRE BLAD TEXAS 78697

LAGUNA BOULEVARD STREET & DRAINAGE IMPROVEMENTS PROPOSED TYPICAL CROSS-SECTIONS
STA. 0+00 TO PUBLIC WORKS

LAGUNA BOULEVARD - Reconstruction 2 Swordfish to Morningside