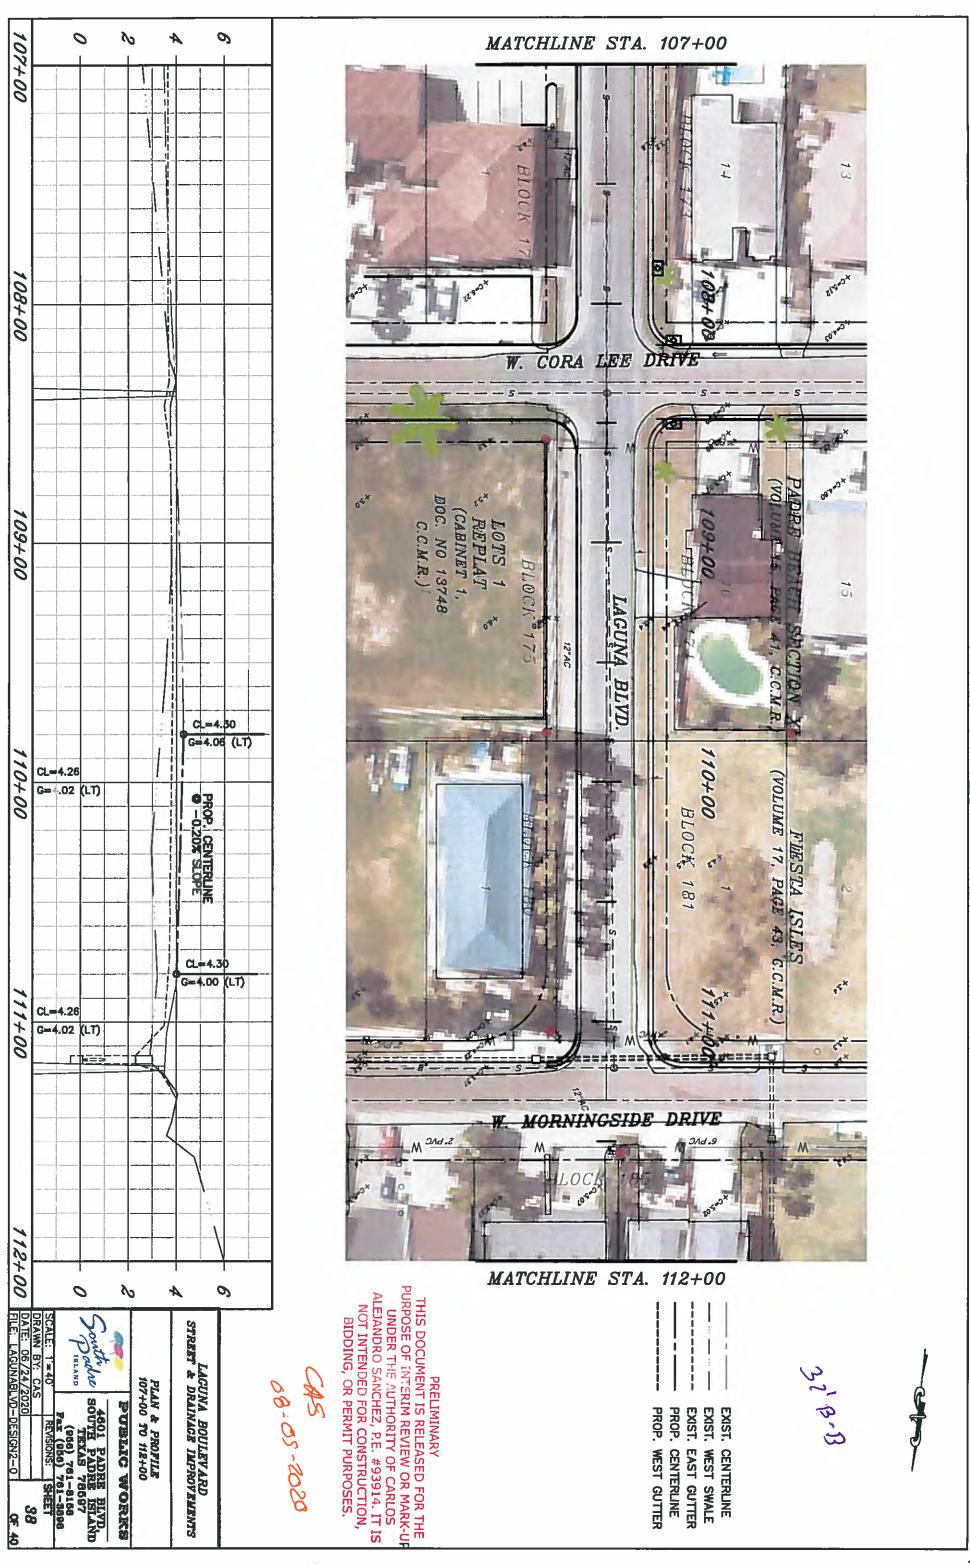

Agenda: AUGUST 19, 2020

- for discounts in the event of early payment, and providing for penalty and interest in accordance with state law. (Gimenez)
- 6.6. Update, discussion, and possible action approving the concept design of the Laguna Boulevard Improvement Project. (McNulty, Medders)
- 6.7. Discussion and action to approve a budget amendment in the amount of \$50,000 from excess reserves to be allocated towards the Fire Department Overtime. (Pigg)
- 6.8. Discussion and action to extend the City's Declaration of a Local State of Disaster due to COVID-19 virus epidemic to 11:59 p.m. on Thursday, September 17, 2020. (McNulty)
- 6.9. Discussion and action to approve Resolution No. 2020-18 establishing procedures for a general election to be held on November 3, 2020 for the purpose of electing two Council Members (Mayor and Place 4). (Soto)