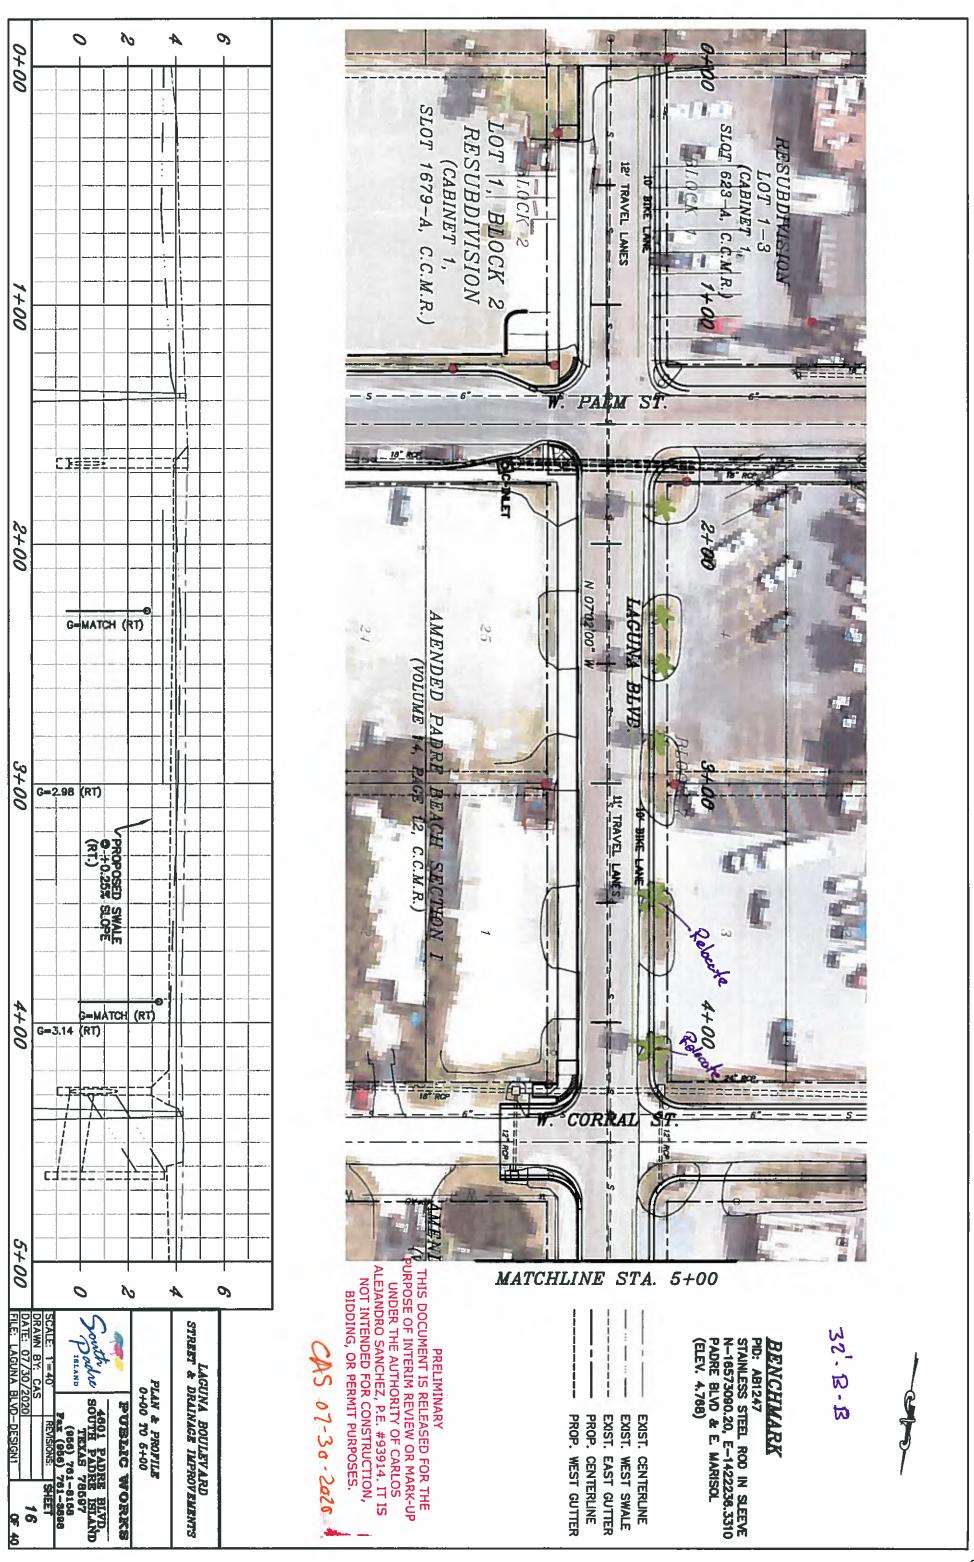

Proposed Street Cross-Section

1. How wide travel lane should be ? (9' is minimum)

2. Do we need/want parking in Entertainment District?

3. Is a bike lane needed ?

Sidewalk/ Bilke shared use

b. Designated Bike lane on West shoulder

C. Traffic/Bike shared use

4. How wide sidewalk needs to be? (Mins' to meet TAS/ADA)

Concepts

FormBase Code Vision

2017 Plans (22' B-B) w18'5:dewalk

THIS DOCUMENT IS RELEASED FOR THE PURPOSE OF INTERIM REVIEW OR MARK-UP UNDER THE AUTHORITY OF CARLOS ALEJANDRO SANCHEZ, P.E. #93914. IT IS NOT INTENDED FOR CONSTRUCTION, PRELIMINARY

06-24-2020 PORT SOUTH PADRE BLAD TEXAS 78697

LAGUNA BOULEVARD STREET & DRAINAGE IMPROVEMENTS PROPOSED TYPICAL CROSS-SECTIONS
STA. 0+00 TO PUBLIC WORKS

LAGUNA BOULEVARD - Reconstruction 2 Swordfish to Morningside



















































## CITY OF SOUTH PADRE ISLAND CITY COUNCIL AGENDA REQUEST FORM

MEETING DATE: August 19, 2020

NAME & TITLE: Jim Pigg, Fire Chief

**DEPARTMENT:** Fire Department

### **ITEM**

Discussion and action to approve a budget amendment in the amount of \$50,000 from excess reserves to be allocated towards the Fire Department Overtime. (Pigg)

### ITEM BACKGROUND

Budget amendment request is for the overtime hours the Firefighters/EMT/Paramedics to be on extra shifts duties during the Summer holidays.

### **BUDGET/FINANCIAL SUMMARY**

Increase line item 01-522-0060 by \$50,000.00.

### **COMPREHENSIVE PLAN GOAL**

GOAL 1: While balancing with the budget, the City should continue to support the needs of the Police and Fire Departments to ensure adequa