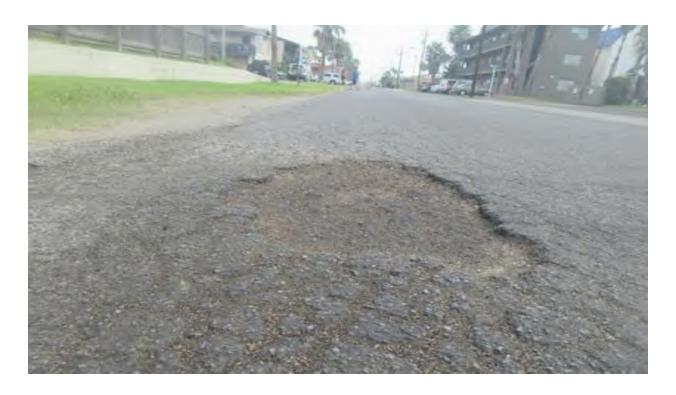

|  |  |  |  |
| 7              | Does this project align with the Comprehensive Plan Goals?                                             | X          |              | Chapter IV: Goal 4                                                                                                                                                                          |  |  |  |  |
|                | Does this project promote "sustainability" taking environmental impact into consideration?             | X          |              | Accomplish improved water quality. (Clustering, community storm water system, water gardens, rain barrels, swales; or retention/detention)                                                  |  |  |  |  |

Project Name: Street Repair



| Maximum<br>Points | Project Criteria                         | Number of Points<br>Given by the Rater |
|-------------------|------------------------------------------|----------------------------------------|
| 25                | Public Health and Safety/Federal Mandate | 25                                     |
| 10                | Recreation and Aesthetics                | 10                                     |
| 15                | Funding                                  | 0                                      |
| 20                | Economic Development/Tourism             | 20                                     |
| 10                | Service and Operational Impact           | 10                                     |
| 10                | Strategic Alignment