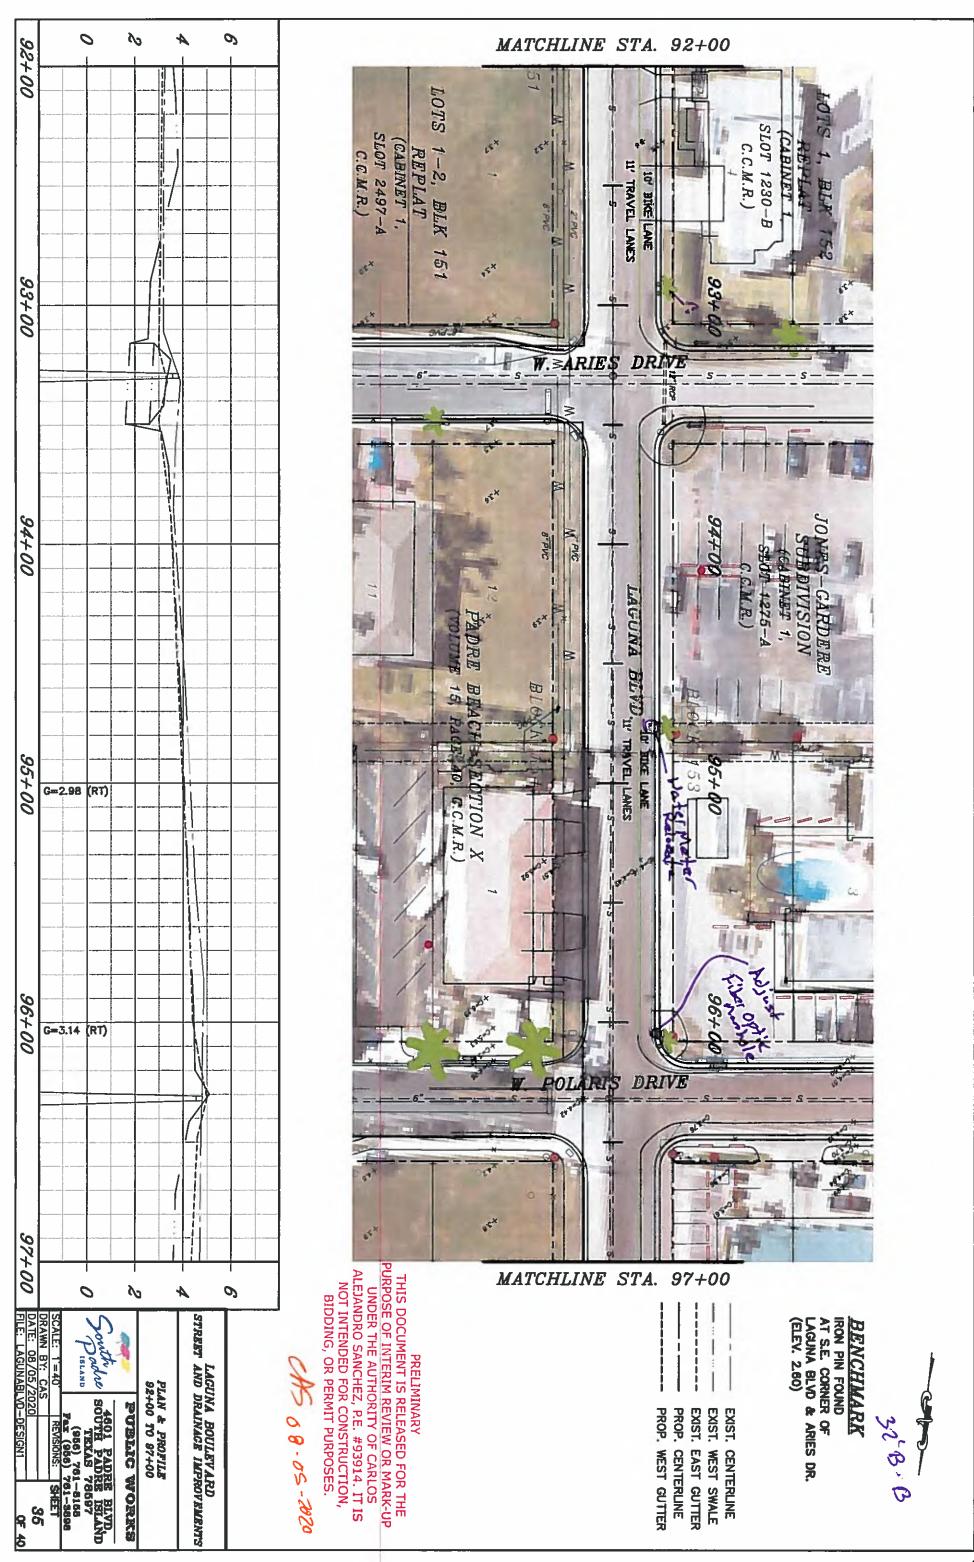

Agenda: AUGUST 19, 2020

- for discounts in the event of early payment, and providing for penalty and interest in accordance with state law. (Gimenez)
- 6.6. Update, discussion, and possible action approving the concept design of the Laguna Boulevard Improvement Project. (McNulty, Medders)
- 6.7. Discussion and action to approve a budget amendment in the amount of \$50,000 from excess reserves to be allocated towards the Fire Department Overtime. (Pigg)
- 6.8. Discussion and action to extend the City's Declaration of a Local State of Disaster due to COVID-19 virus epidemic to 11:59 p.m. on Thursday, September 17, 2020. (McNulty)
- 6.9. Discussion and action to approve Resolution No. 2020-18 establishing procedures for a general election to be held on November 3, 2020 for the purpose of electing two Council Members (Mayor and Place 4). (Soto)