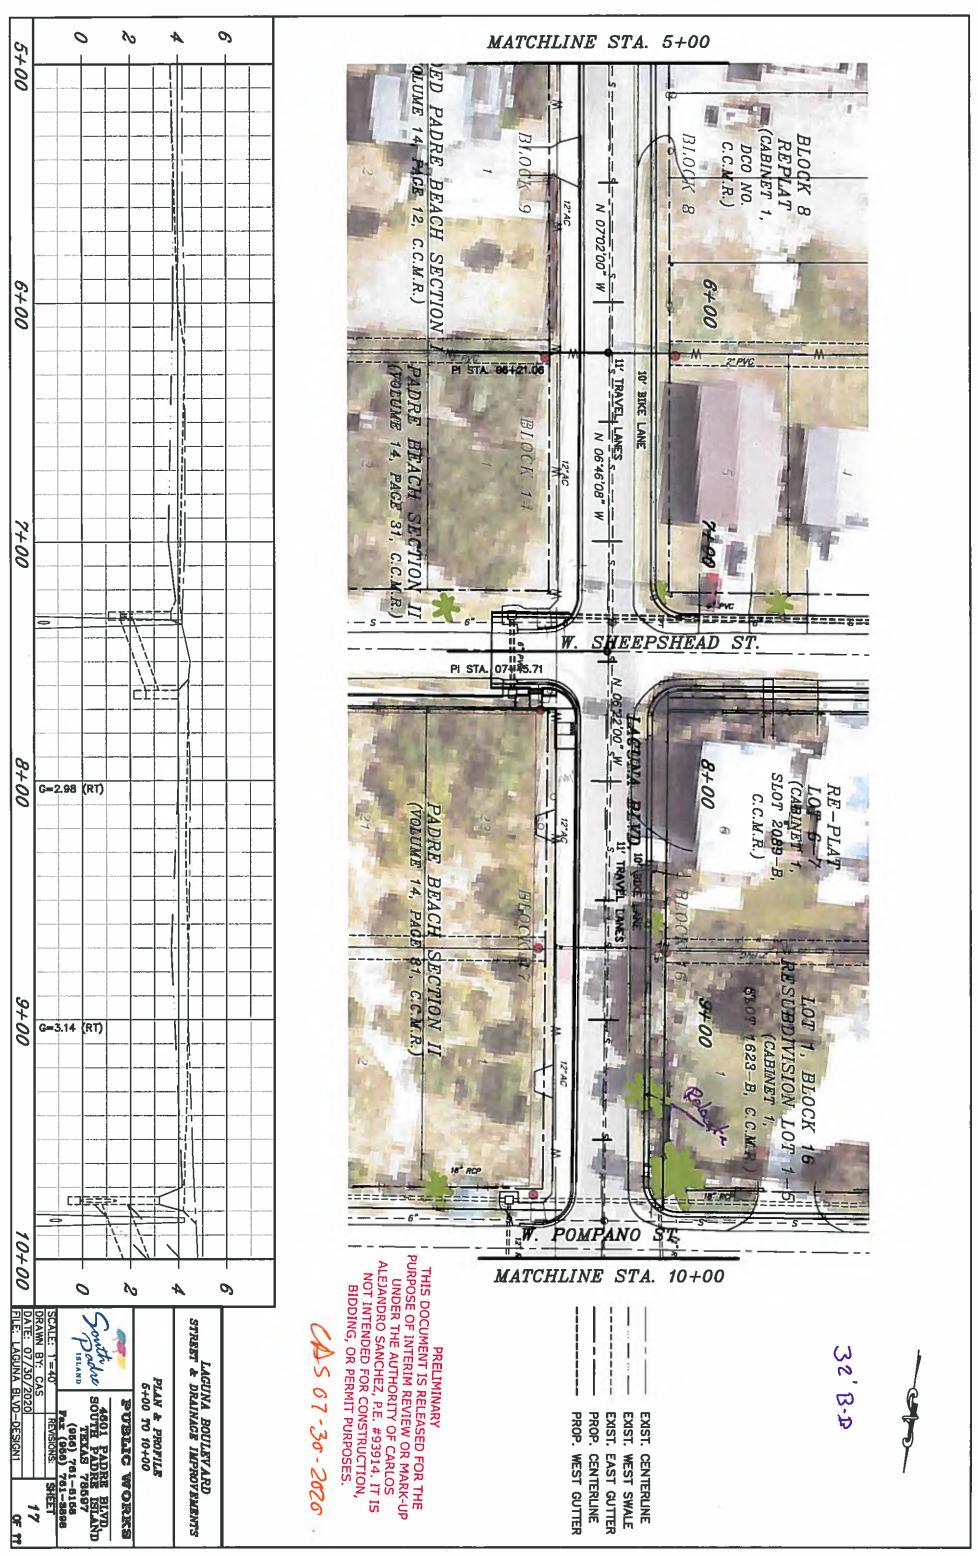

Proposed Street Cross-Section

1. How wide travel lane should be ? (9' is minimum)

2. Do we need/want parking in Entertainment District?

3. Is a bike lane needed ?

Sidewalk/ Bilke shared use

b. Designated Bike lane on West shoulder

C. Traffic/Bike shared use

4. How wide sidewalk needs to be? (Mins' to meet TAS/ADA)

Concepts

FormBase Code Vision

2017 Plans (22' B-B) w18'5:dewalk

THIS DOCUMENT IS RELEASED FOR THE PURPOSE OF INTERIM REVIEW OR MARK-UP UNDER THE AUTHORITY OF CARLOS ALEJANDRO SANCHEZ, P.E. #93914. IT IS NOT INTENDED FOR CONSTRUCTION, PRELIMINARY

06-24-2020 PORT SOUTH PADRE BLAD TEXAS 78697

LAGUNA BOULEVARD STREET & DRAINAGE IMPROVEMENTS PROPOSED TYPICAL CROSS-SECTIONS
STA. 0+00 TO PUBLIC WORKS

LAGUNA BOULEVARD - Reconstruction 2 Swordfish to Morningside



















































## CITY OF SOUTH PADRE ISLAND CITY COUNCIL AGENDA REQUEST FORM

MEETING DATE: August 19, 2020

NAME & TITLE: Jim Pigg, Fire Chief

**DEPARTMENT:** Fire Department

### **ITEM**

Discussion and action to approve a budget amendment in the amount of \$50,000 from excess reserves to be allocated towards the Fire Department Overtime. (Pigg)

### ITEM BACKGROUND

Budget amendment request is for the overtime hours the Firefighters/EMT/Paramedics to be on extra shifts duties during the Summer holidays.

### **BUDGET/FINANCIAL SUMMARY**

Increase line item 01-522-0060 by \$50,000.00.

### **COMPREHENSIVE PLAN GOAL**

GOAL 1: While balancing with the budget, the City should continue to support the needs of the Police and Fire Departments to ensure adequate