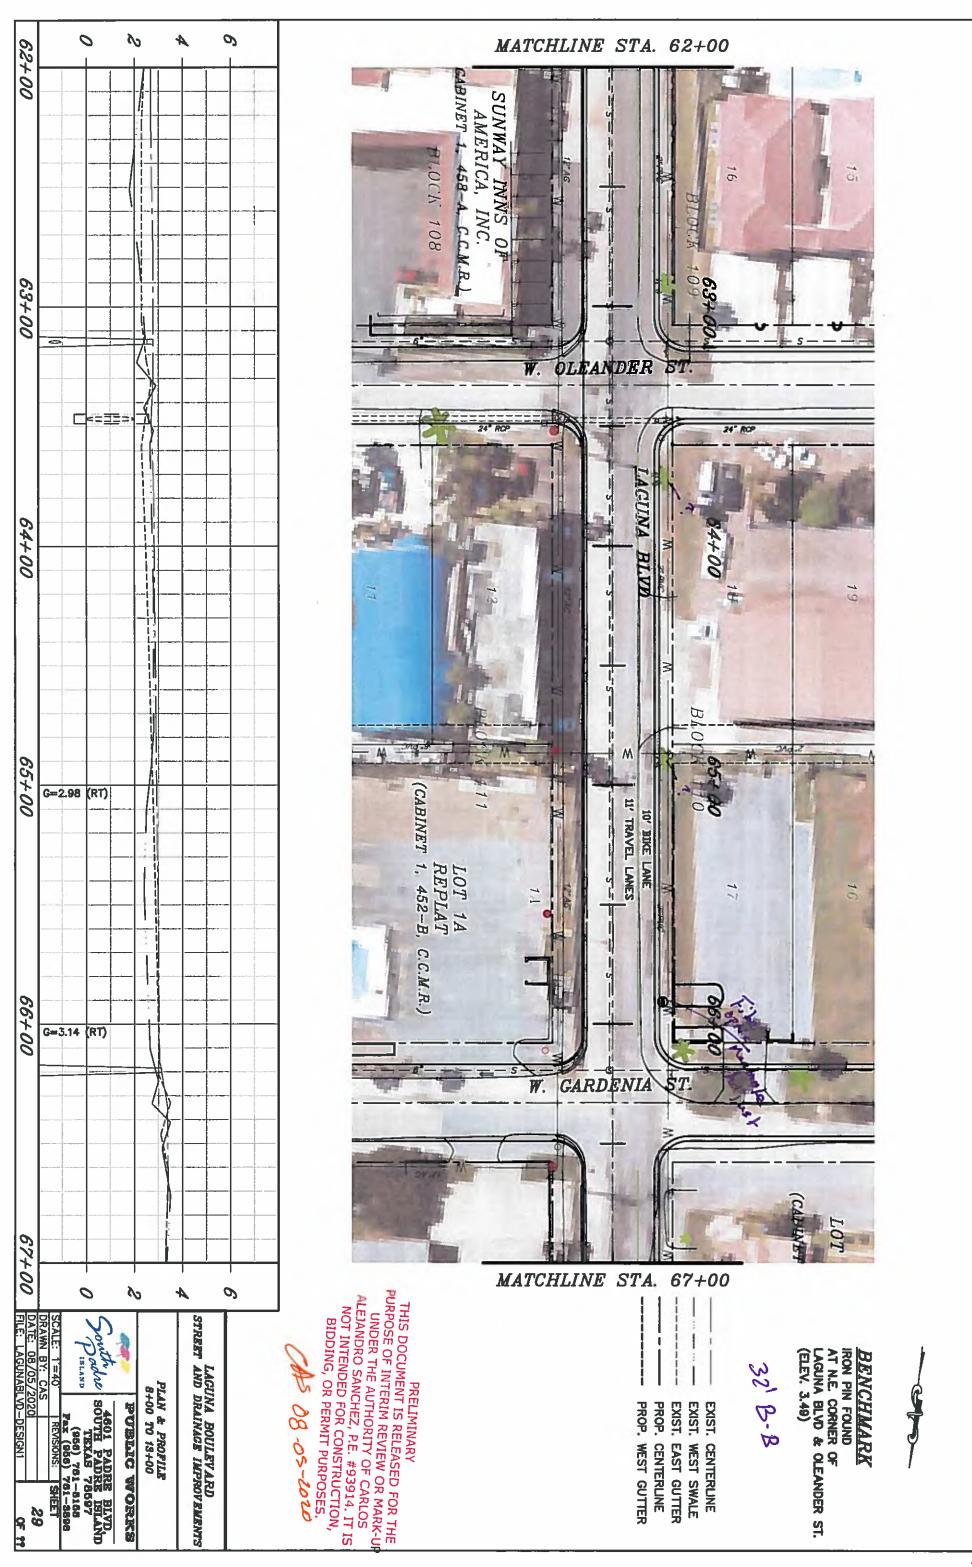

Agenda: AUGUST 19, 2020

- for discounts in the event of early payment, and providing for penalty and interest in accordance with state law. (Gimenez)
- 6.6. Update, discussion, and possible action approving the concept design of the Laguna Boulevard Improvement Project. (McNulty, Medders)
- 6.7. Discussion and action to approve a budget amendment in the amount of \$50,000 from excess reserves to be allocated towards the Fire Department Overtime. (Pigg)
- 6.8. Discussion and action to extend the City's Declaration of a Local State of Disaster due to COVID-19 virus epidemic to 11:59 p.m. on Thursday, September 17, 2020. (McNulty)
- 6.9. Discussion and action to approve Resolution No. 2020-18 establishing procedures for a general election to be held on November 3, 2020 for the purpose of electing two Council Members (Mayor and Place 4). (Soto)