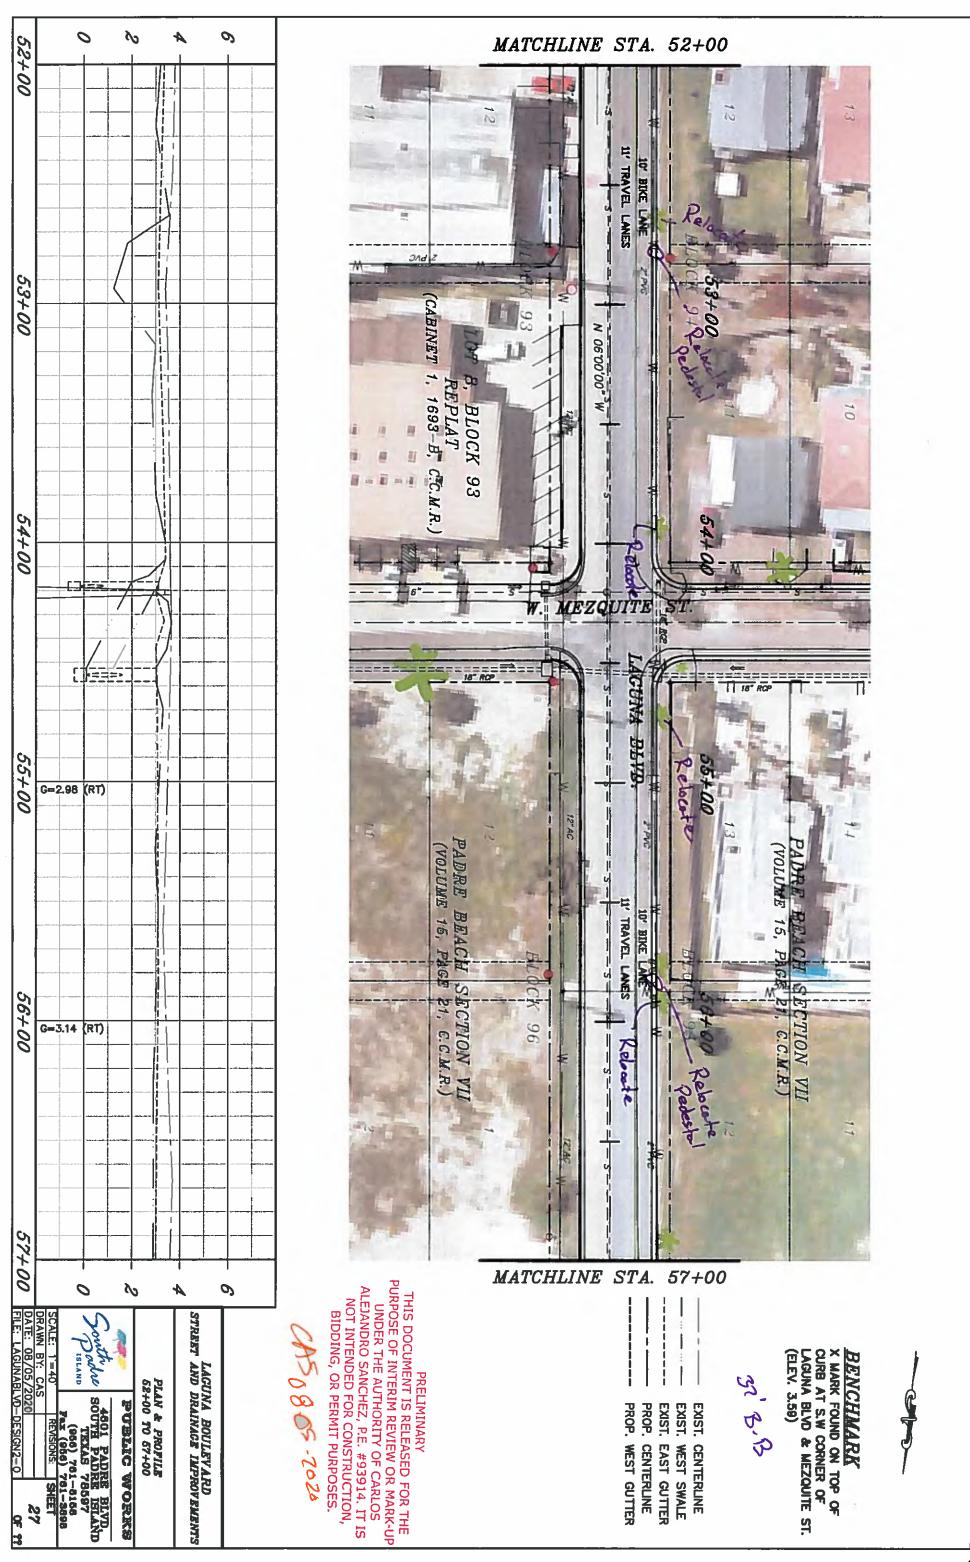

Agenda: AUGUST 19, 2020

- for discounts in the event of early payment, and providing for penalty and interest in accordance with state law. (Gimenez)
- 6.6. Update, discussion, and possible action approving the concept design of the Laguna Boulevard Improvement Project. (McNulty, Medders)
- 6.7. Discussion and action to approve a budget amendment in the amount of \$50,000 from excess reserves to be allocated towards the Fire Department Overtime. (Pigg)
- 6.8. Discussion and action to extend the City's Declaration of a Local State of Disaster due to COVID-19 virus epidemic to 11:59 p.m. on Thursday, September 17, 2020. (McNulty)
- 6.9. Discussion and action to approve Resolution No. 2020-18 establishing procedures for a general election to be held on November 3, 2020 for the purpose of electing two Council Members (Mayor and Place 4). (Soto)