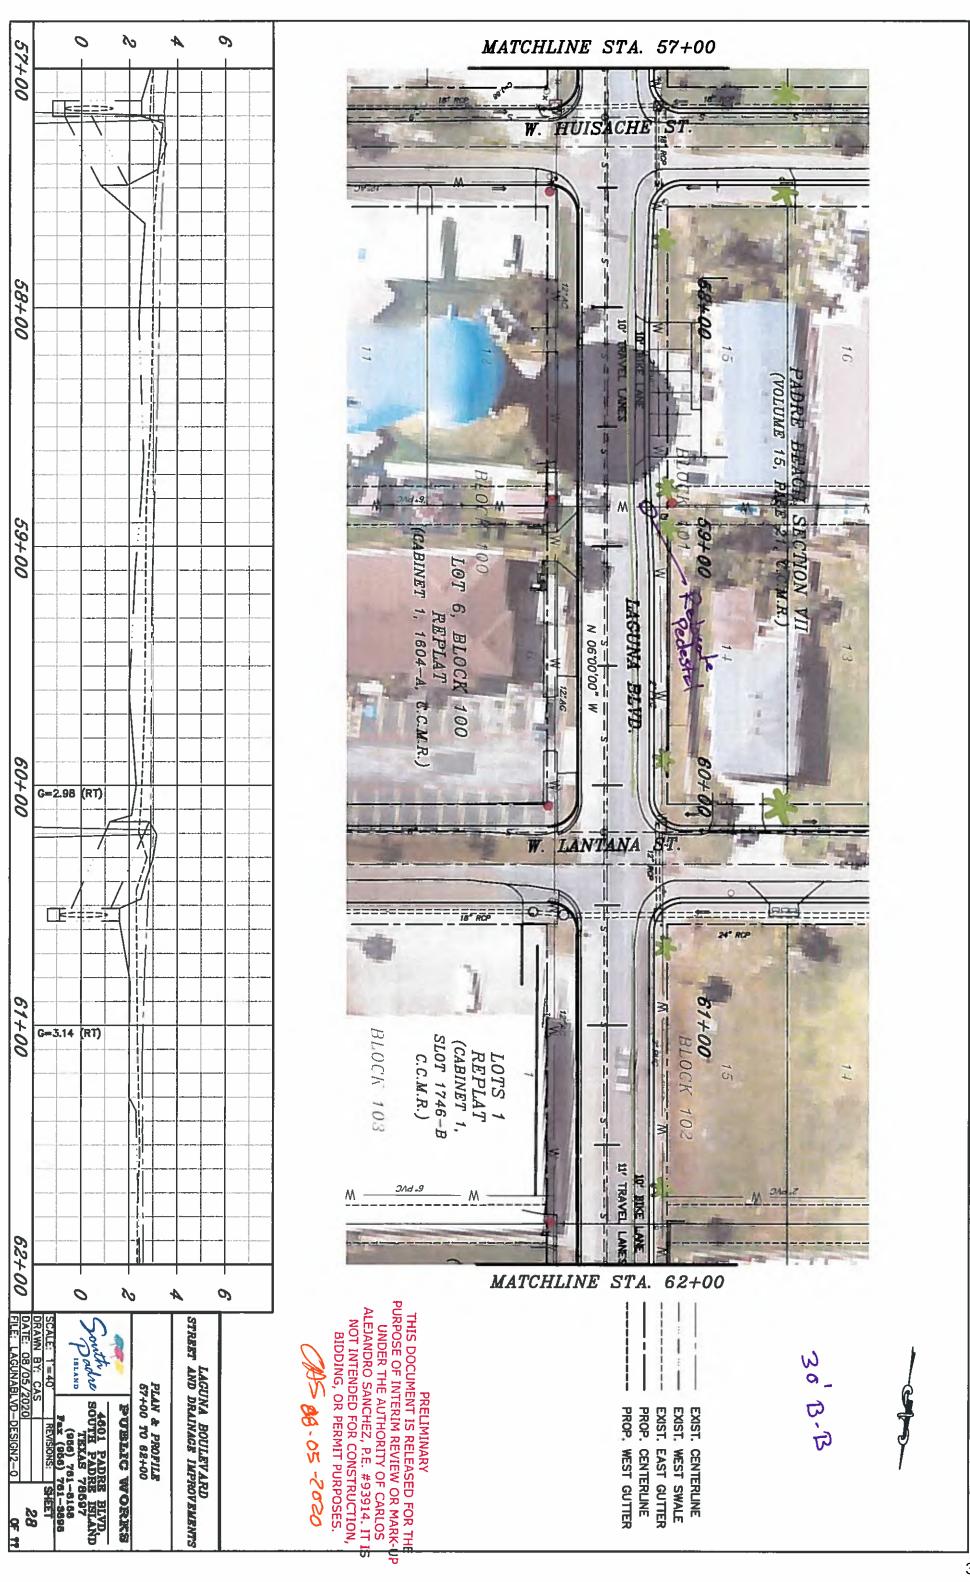

Agenda: AUGUST 19, 2020

- for discounts in the event of early payment, and providing for penalty and interest in accordance with state law. (Gimenez)
- 6.6. Update, discussion, and possible action approving the concept design of the Laguna Boulevard Improvement Project. (McNulty, Medders)
- 6.7. Discussion and action to approve a budget amendment in the amount of \$50,000 from excess reserves to be allocated towards the Fire Department Overtime. (Pigg)
- 6.8. Discussion and action to extend the City's Declaration of a Local State of Disaster due to COVID-19 virus epidemic to 11:59 p.m. on Thursday, September 17, 2020. (McNulty)
- 6.9. Discussion and action to approve Resolution No. 2020-18 establishing procedures for a general election to be held on November 3, 2020 for the purpose of electing two Council Members (Mayor and Place 4). (Soto)