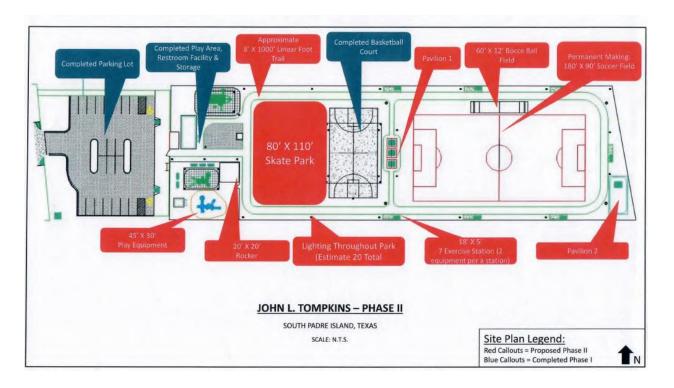

service delivery or reduce maintenance costs?                     | X   |    | Would allow more visibility for emergency response.                        |  |  |  |  |  |  |
| 7                                                                                     | Does this project align with the Comprehensive Plan Goals?                                 | X   |    | Chapter II: Goal 1: Stragegy 1.2.3.2.                                      |  |  |  |  |  |  |
| 8                                                                                     | Does this project promote "sustainability" taking environmental impact into consideration? | X   |    | Solar lighting is more environmentally friendly that standard lighting.    |  |  |  |  |  |  |

Project Name: John L. Tompkins Park Phase II



| Maximum<br>Points | Project Criteria                         | Number of Points<br>Given by the Rater |
|-------------------|------------------------------------------|----------------------------------------|
| 25                | Public Health and Safety/Federal Mandate | 0                                      |
| 10                | Recreation and Aesthetics                | 10                                     |
| 15                | Funding                                  | 15                                     |
| 20                | Economic Development/Tourism             | 20                                     |
| 10                | Service and Operational Impact           | 0                                      |
| 10                | Strategic Alignment