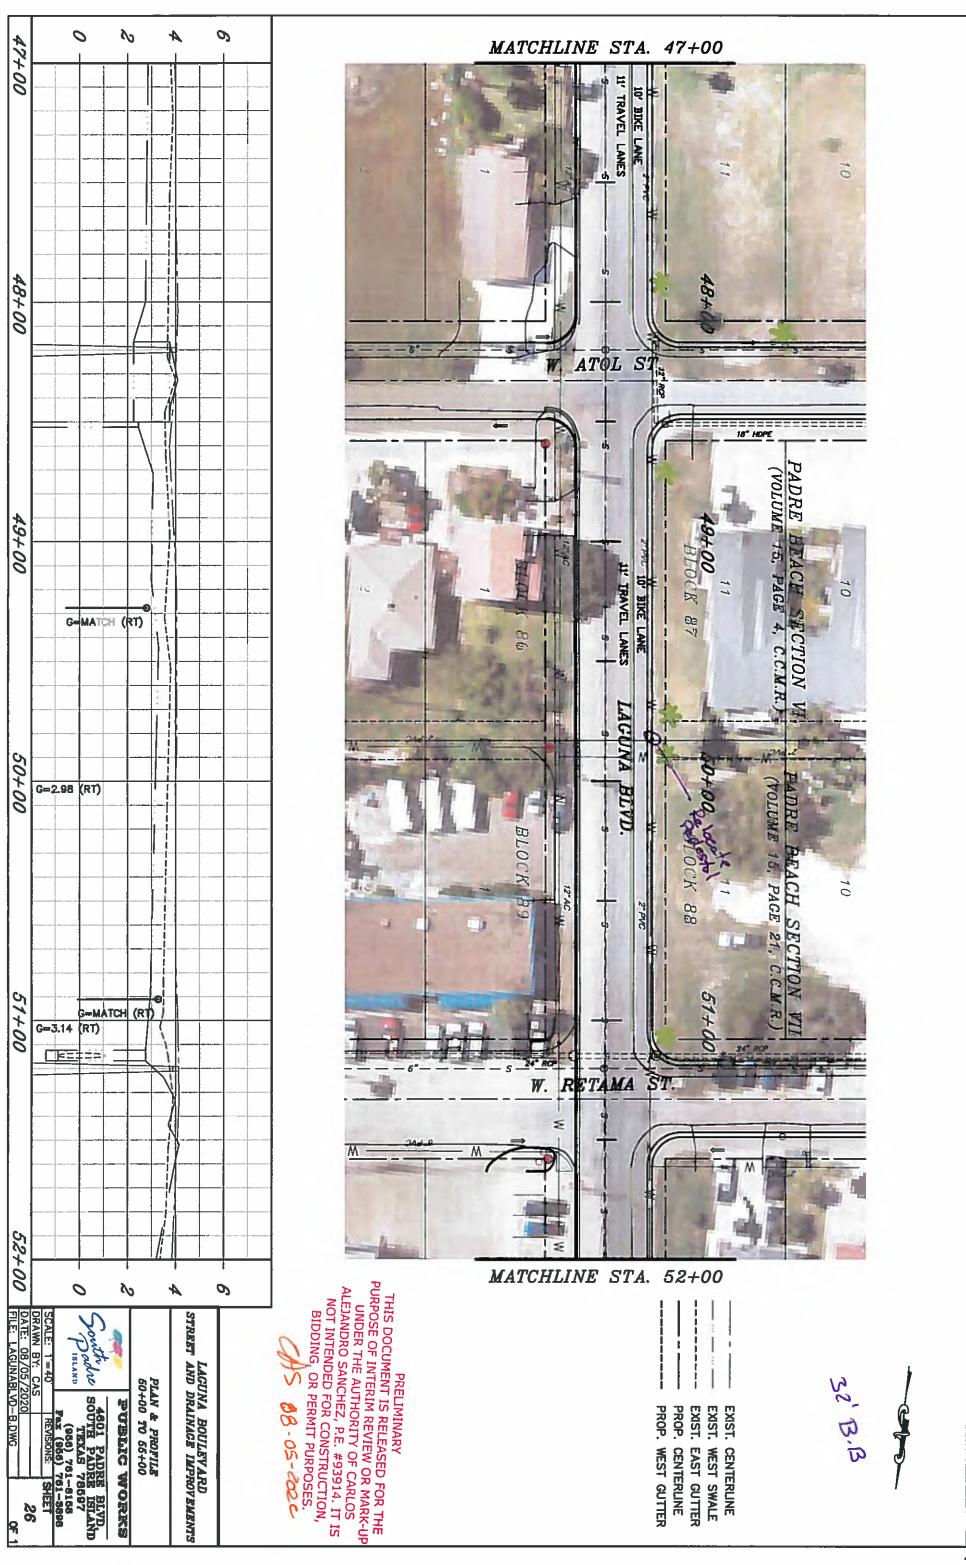

Agenda: AUGUST 19, 2020

- for discounts in the event of early payment, and providing for penalty and interest in accordance with state law. (Gimenez)
- 6.6. Update, discussion, and possible action approving the concept design of the Laguna Boulevard Improvement Project. (McNulty, Medders)
- 6.7. Discussion and action to approve a budget amendment in the amount of \$50,000 from excess reserves to be allocated towards the Fire Department Overtime. (Pigg)
- 6.8. Discussion and action to extend the City's Declaration of a Local State of Disaster due to COVID-19 virus epidemic to 11:59 p.m. on Thursday, September 17, 2020. (McNulty)
- 6.9. Discussion and action to approve Resolution No. 2020-18 establishing procedures for a general election to be held on November 3, 2020 for the purpose of electing two Council Members (Mayor and Place 4). (Soto)