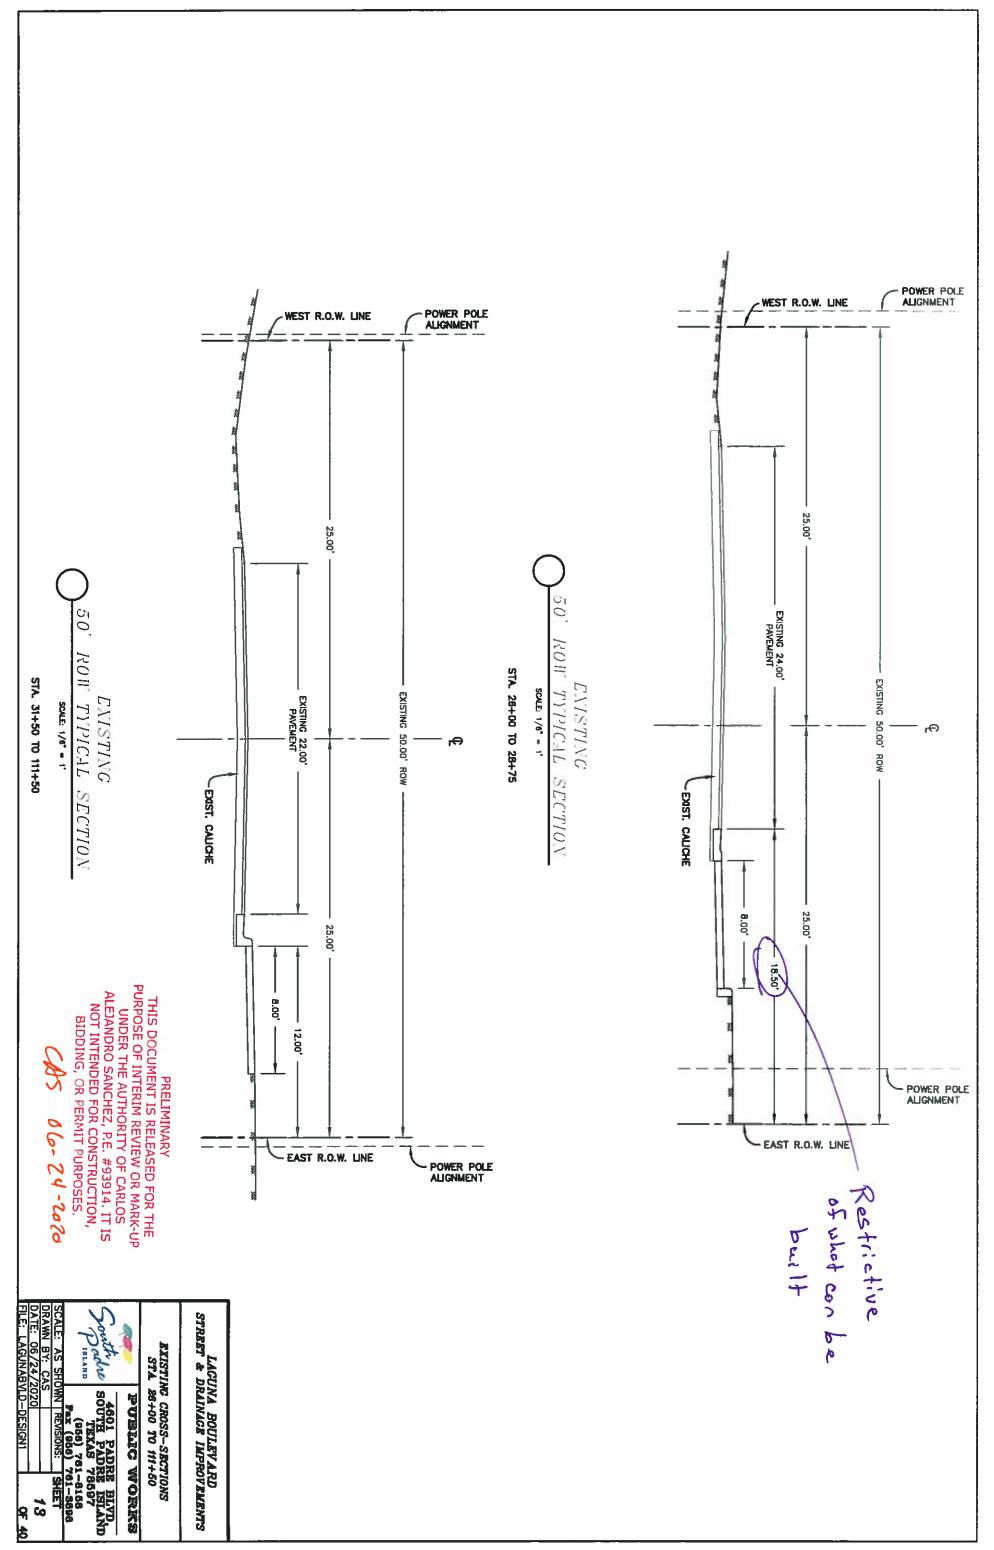

ORITY OF CARLOS
ALEJANDRO SANCHEZ, P.E. #93914. IT IS
NOT INTENDED FOR CONSTRUCTION,
BIDDING, OR PERMIT PURPOSES.

AS 06-24-2020

| DRAWN BY: CAS                           | SCALE: AS S                          | PISLAND | Souther                                |              |                  | LA(<br>STREET &                                    |
|-----------------------------------------|--------------------------------------|---------|----------------------------------------|--------------|------------------|----------------------------------------------------|
| 100000000000000000000000000000000000000 | COALE: AS SHOWN I REVISIONS: I SUCTE | _       | 4001 PADRE BLVD,<br>SOUTH PADRE ISLAND | PUBLIC WORKS | PROJECT<br>NOTES | LAGUNA BOULEVARD<br>STREET & DRAINAGE IMPROVEMENTS |









Proposed Street Cross-Section

1. How wide travel lane should be ? (9' is minimum)

2. Do we need/want parking in Entertainment District?

3. Is a bike lane needed ?

Sidewalk/ Bilke shared use

b. Designated Bike lane on West shoulder

C. Traffic/Bike shared use

4. How wide sidewalk needs to be? (Mins' to meet TAS/ADA)

Concepts

FormBase Code Vision

2017 Plans (22' B-B) w18'5:dewalk

THIS DOCUMENT IS RELEASED FOR THE PURPOSE OF INTERIM REVIEW OR MARK-UP UNDER THE AUTHORITY OF CARLOS ALEJANDRO SANCHEZ, P.E. #93914. IT IS NOT INTENDED FOR CONSTRUCTION, PRELIMINARY

06-24-2020 PORT SOUTH PADRE BLAD TEXAS 78697

LAGUNA BOULEVARD STREET & DRAINAGE IMPROVEMENTS PROPOSED TYPICAL CROSS-SECTIONS
STA. 0+00 TO PUBLIC WORKS

LAGUNA BOULEVARD - Reconstruction 2 Swordfish to Morningside