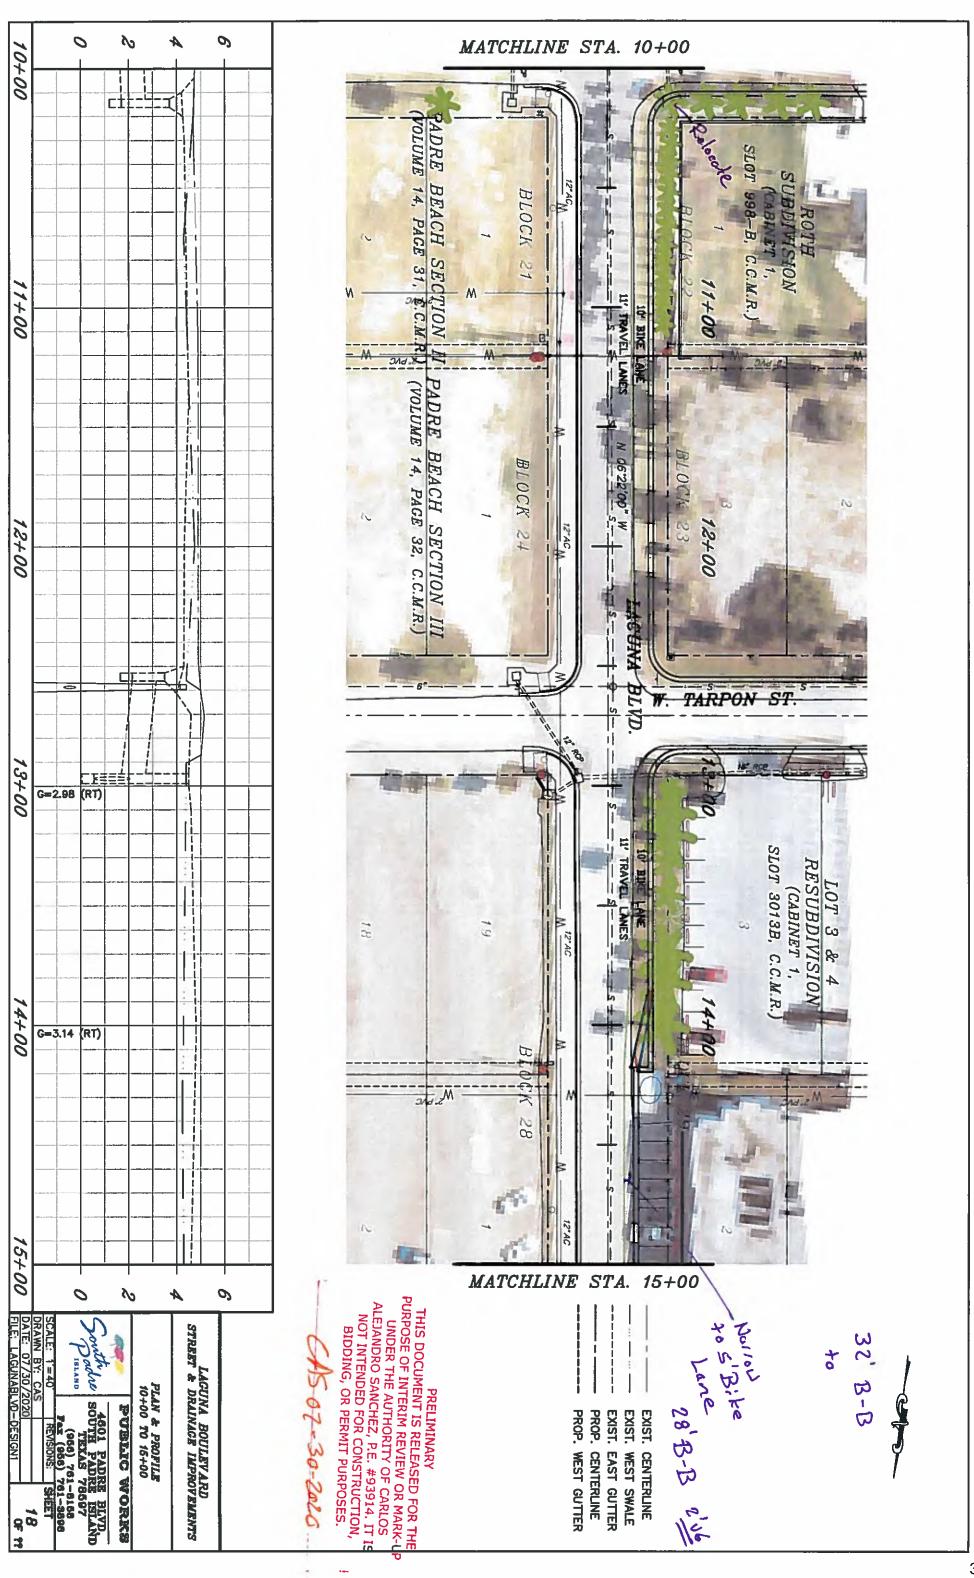

Proposed Street Cross-Section

1. How wide travel lane should be ? (9' is minimum)

2. Do we need/want parking in Entertainment District?

3. Is a bike lane needed ?

Sidewalk/ Bilke shared use

b. Designated Bike lane on West shoulder

C. Traffic/Bike shared use

4. How wide sidewalk needs to be? (Mins' to meet TAS/ADA)

Concepts

FormBase Code Vision

2017 Plans (22' B-B) w18'5:dewalk

THIS DOCUMENT IS RELEASED FOR THE PURPOSE OF INTERIM REVIEW OR MARK-UP UNDER THE AUTHORITY OF CARLOS ALEJANDRO SANCHEZ, P.E. #93914. IT IS NOT INTENDED FOR CONSTRUCTION, PRELIMINARY

06-24-2020 PORT SOUTH PADRE BLAD TEXAS 78697

LAGUNA BOULEVARD STREET & DRAINAGE IMPROVEMENTS PROPOSED TYPICAL CROSS-SECTIONS
STA. 0+00 TO PUBLIC WORKS

LAGUNA BOULEVARD - Reconstruction 2 Swordfish to Morningside



















































## CITY OF SOUTH PADRE ISLAND CITY COUNCIL AGENDA REQUEST FORM

MEETING DATE: August 19, 2020

NAME & TITLE: Jim Pigg, Fire Chief

**DEPARTMENT:** Fire Department

### **ITEM**

Discussion and action to approve a budget amendment in the amount of \$50,000 from excess reserves to be allocated towards the Fire Department Overtime. (Pigg)

### ITEM BACKGROUND

Budget amendment request is for the overtime hours the Firefighters/EMT/Paramedics to be on extra shifts duties during the Summer holidays.

### **BUDGET/FINANCIAL SUMMARY**

Increase line item 01-522-0060 by \$50,000.00.

### **COMPREHENSIVE PLAN GOAL**

GOAL 1: While balancing with the budget, the City should continue to support the needs of the Police and Fire Departments to ensure adequate p