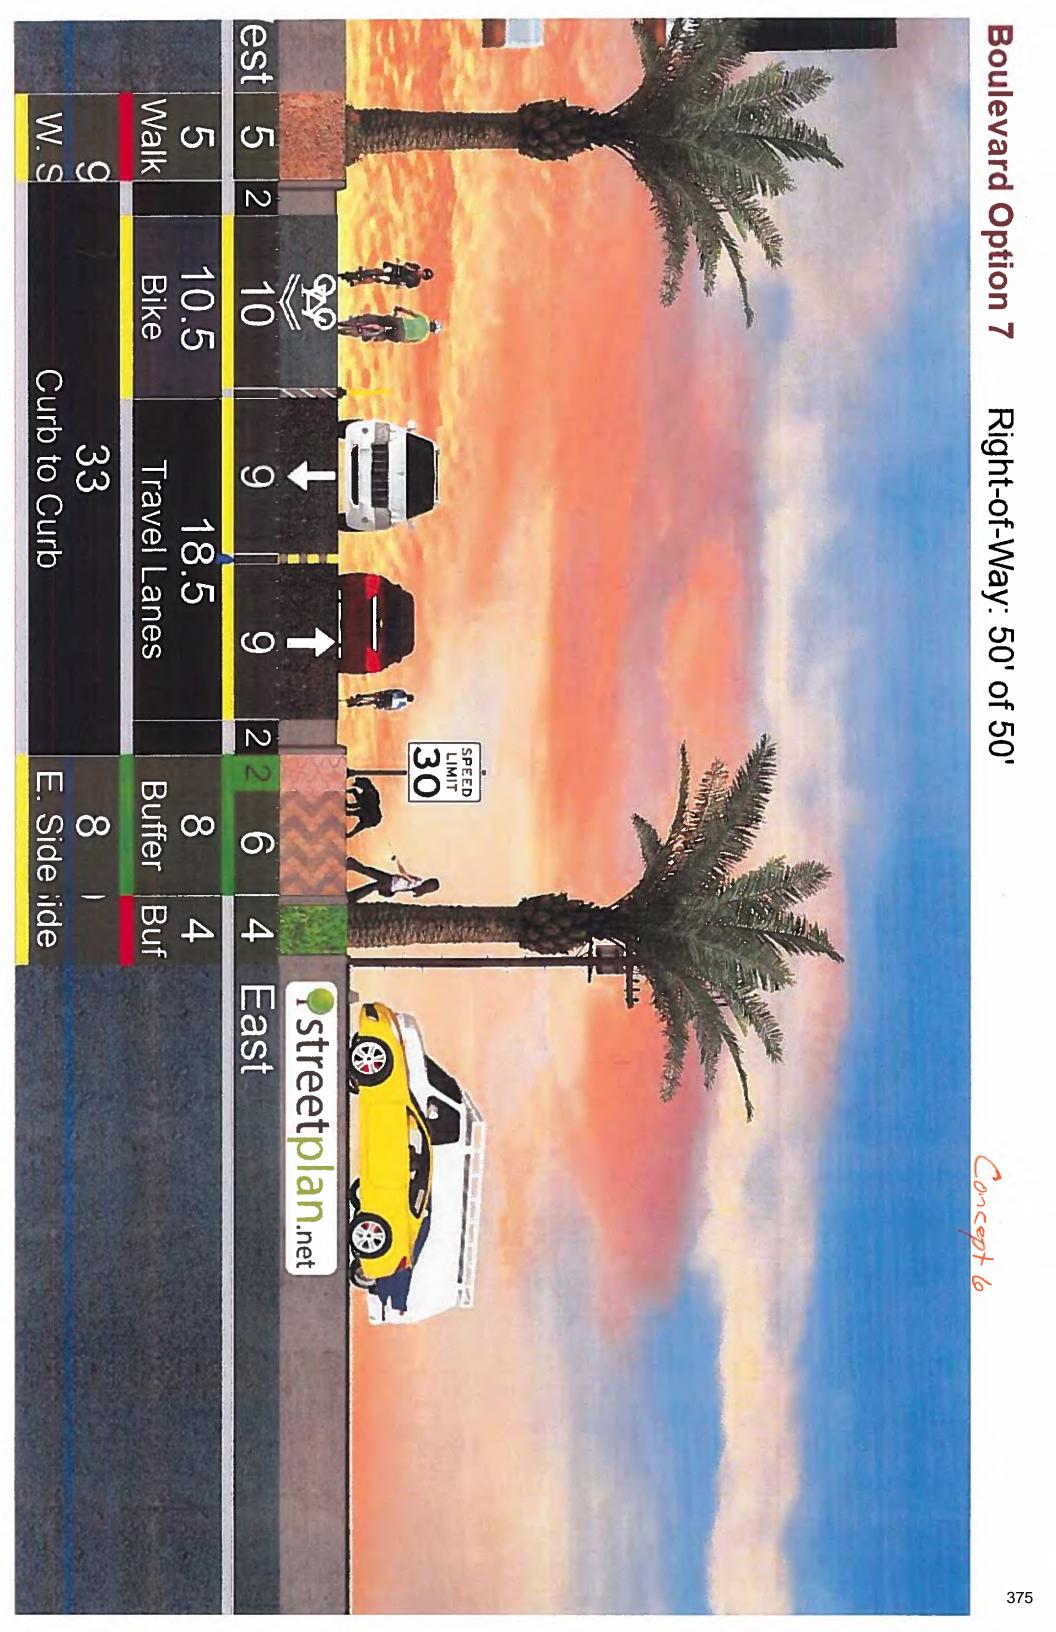

Proposed Street Cross-Section

1. How wide travel lane should be ? (9' is minimum)

2. Do we need/want parking in Entertainment District?

3. Is a bike lane needed ?

Sidewalk/ Bilke shared use

b. Designated Bike lane on West shoulder

C. Traffic/Bike shared use

4. How wide sidewalk needs to be? (Mins' to meet TAS/ADA)

Concepts

FormBase Code Vision

2017 Plans (22' B-B) w18'5:dewalk

THIS DOCUMENT IS RELEASED FOR THE PURPOSE OF INTERIM REVIEW OR MARK-UP UNDER THE AUTHORITY OF CARLOS ALEJANDRO SANCHEZ, P.E. #93914. IT IS NOT INTENDED FOR CONSTRUCTION, PRELIMINARY

06-24-2020 PORT SOUTH PADRE BLAD TEXAS 78697

LAGUNA BOULEVARD STREET & DRAINAGE IMPROVEMENTS PROPOSED TYPICAL CROSS-SECTIONS
STA. 0+00 TO PUBLIC WORKS

LAGUNA BOULEVARD - Reconstruction 2 Swordfish to Morningside



















































## CITY OF SOUTH PADRE ISLAND CITY COUNCIL AGENDA REQUEST FORM

MEETING DATE: August 19, 2020

NAME & TITLE: Jim Pigg, Fire Chief

**DEPARTMENT:** Fire Department

### **ITEM**

Discussion and action to approve a budget amendment in the amount of \$50,000 from excess reserves to be allocated towards the Fire Department Overtime. (Pigg)

### ITEM BACKGROUND

Budget amendment request is for the overtime hours the Firefighters/EMT/Paramedics to be on extra shifts duties during the Summer holidays.

### **BUDGET/FINANCIAL SUMMARY**

Increase line item 01-522-0060 by \$50,000.00.

### **COMPREHENSIVE PLAN GOAL**

GOAL 1: While balancing with the budget, the City should continue to support the needs of the Police and Fire Departments to ensure adeq