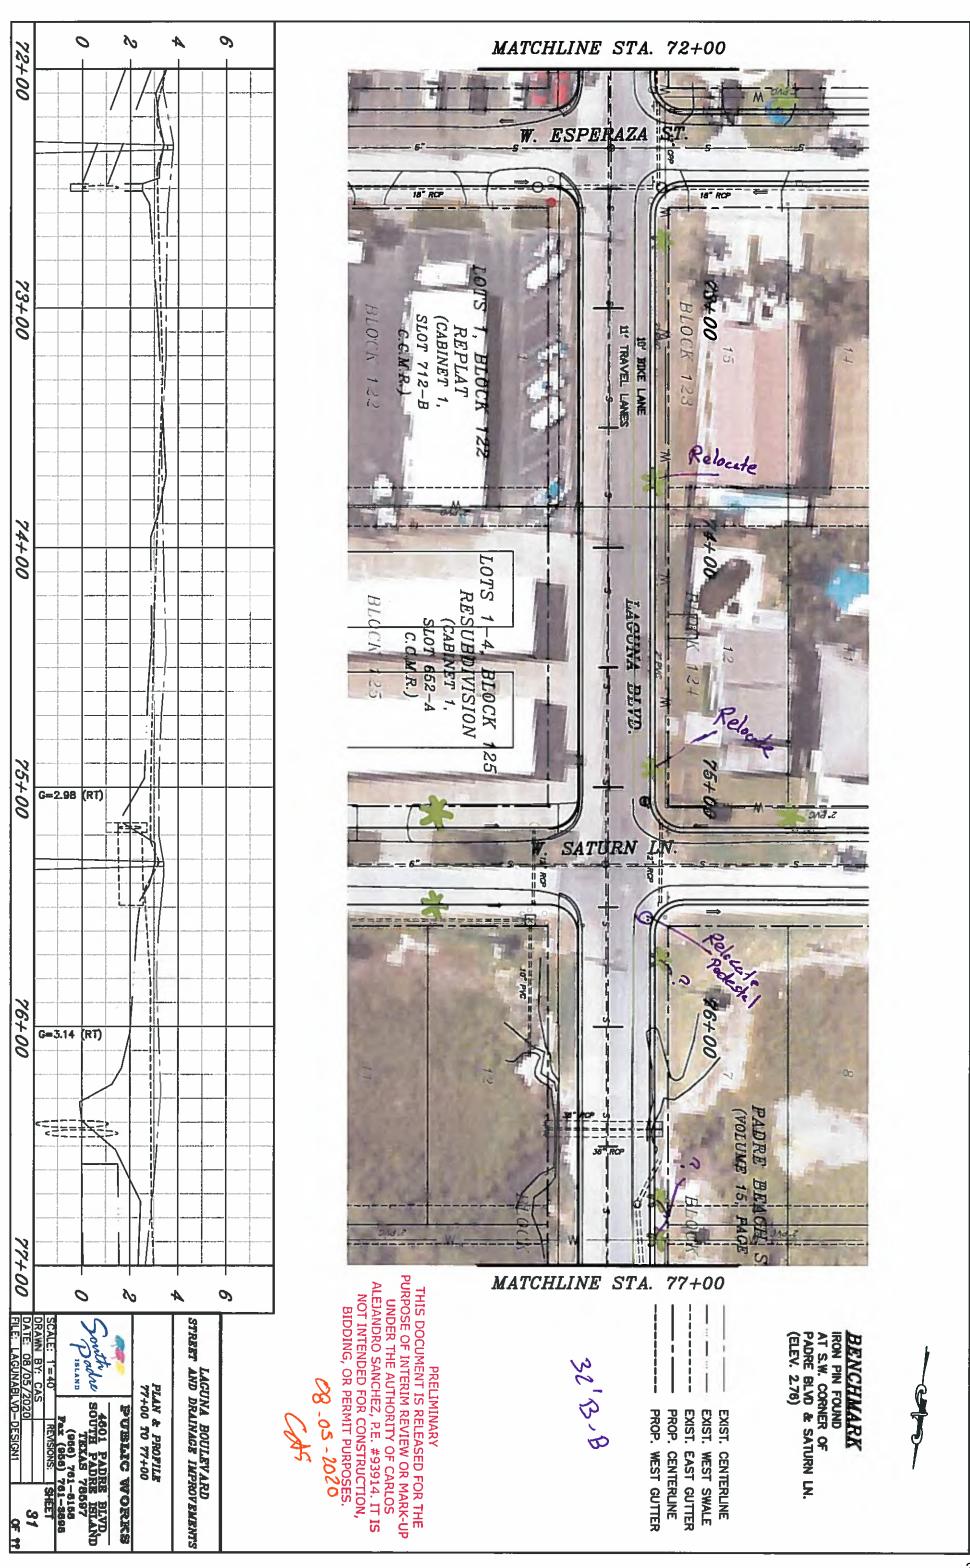

Agenda: AUGUST 19, 2020

- for discounts in the event of early payment, and providing for penalty and interest in accordance with state law. (Gimenez)
- 6.6. Update, discussion, and possible action approving the concept design of the Laguna Boulevard Improvement Project. (McNulty, Medders)
- 6.7. Discussion and action to approve a budget amendment in the amount of \$50,000 from excess reserves to be allocated towards the Fire Department Overtime. (Pigg)
- 6.8. Discussion and action to extend the City's Declaration of a Local State of Disaster due to COVID-19 virus epidemic to 11:59 p.m. on Thursday, September 17, 2020. (McNulty)
- 6.9. Discussion and action to approve Resolution No. 2020-18 establishing procedures for a general election to be held on November 3, 2020 for the purpose of electing two Council Members (Mayor and Place 4). (Soto)