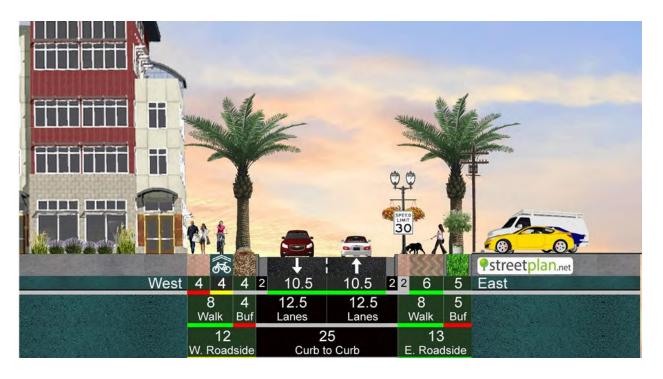

9  | Circe         | N            | Morningside Dr to North end        | \$158,421.00    |
| 100 | Tropical      | N            | Palmetto Dr to Sunset Dr           | \$88,472.00     |
| 101 | Pompano       | W            | West of Laguna Blvd                | \$53,378.00     |
| 102 | Capricorn     | W            | West of Laguna Blvd                | \$81,300.00     |
| 103 | Haas          | E            | East of PR 100 (Padre Blvd)        | \$118,800.00    |
| 104 | Corral        | E            | PR 100 (Padre Blvd) to Gulf Blvd   | \$104,400.00    |
| 105 | Lynda         | S            | Morningside Dr to Coronado Dr      | \$69,679.00     |
|     | TOTAL COSTING | - (see right |                                    | \$18,061,306.90 |

Project Name: Reconstruction of Laguna Boulevard



| Maximum<br>Points | Project Criteria                         | Number of Points<br>Given by the Rater |
|-------------------|------------------------------------------|----------------------------------------|
| 25                | Public Health and Safety/Federal Mandate | 25                                     |
| 10                | Recreation and Aesthetics                | 10                                     |
| 15                | Funding                                  | 0                                      |
| 20                | Economic Development/Tourism             | 20                                     |
| 10                | Service and Operational Impact           | 10                                     |
| 10                | Strategic Alignment