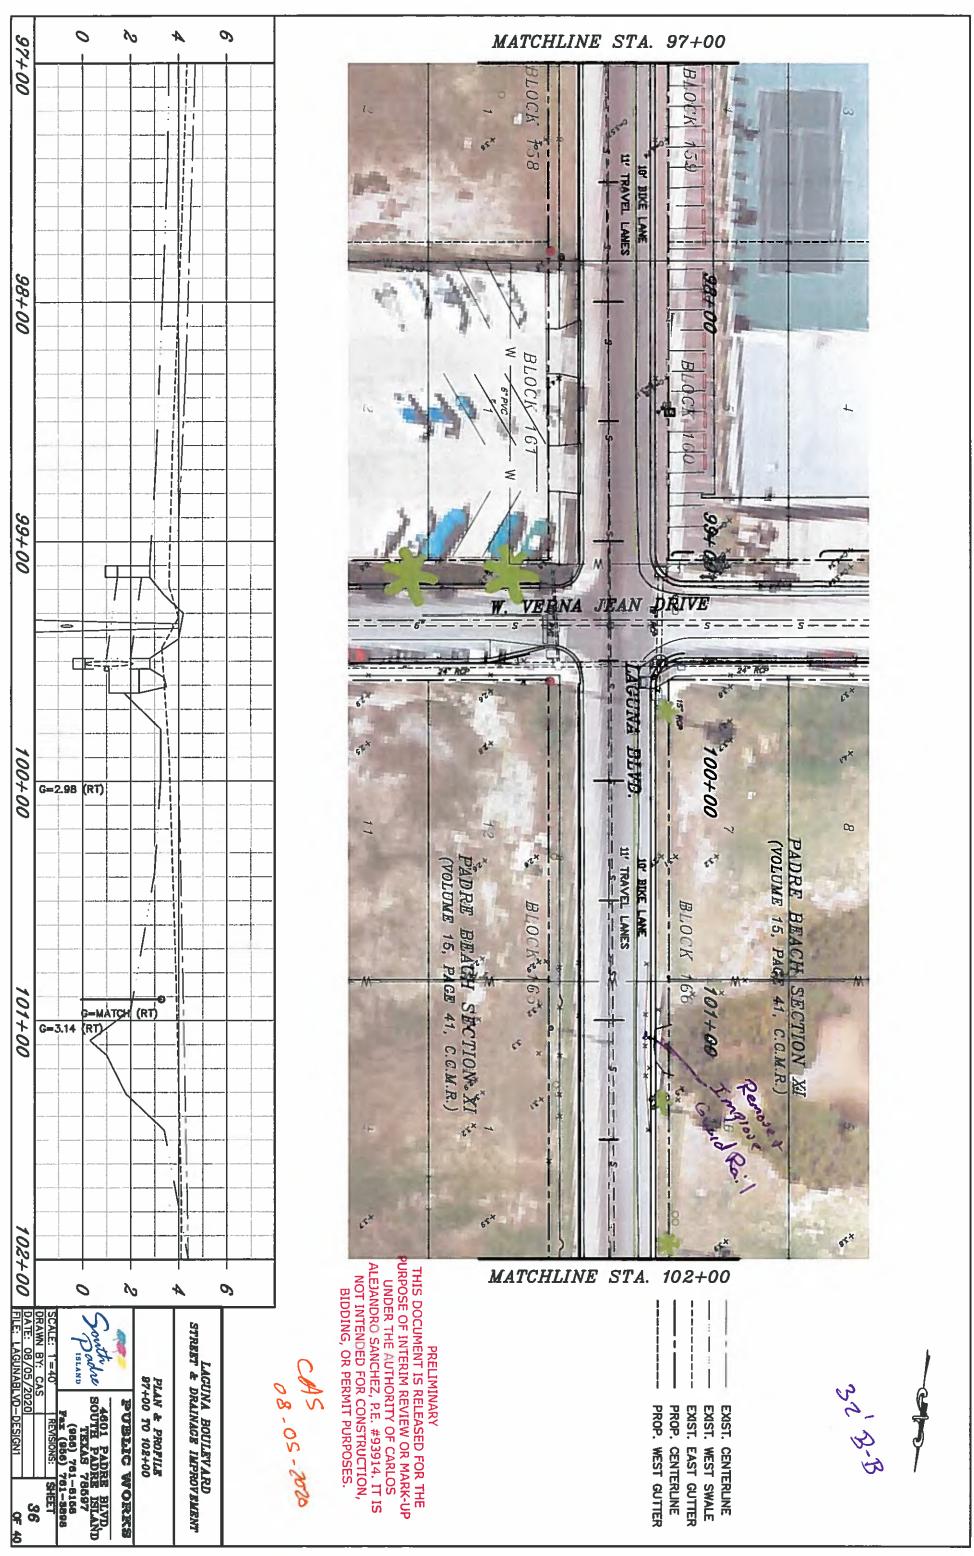

Agenda: AUGUST 19, 2020

- for discounts in the event of early payment, and providing for penalty and interest in accordance with state law. (Gimenez)
- 6.6. Update, discussion, and possible action approving the concept design of the Laguna Boulevard Improvement Project. (McNulty, Medders)
- 6.7. Discussion and action to approve a budget amendment in the amount of \$50,000 from excess reserves to be allocated towards the Fire Department Overtime. (Pigg)
- 6.8. Discussion and action to extend the City's Declaration of a Local State of Disaster due to COVID-19 virus epidemic to 11:59 p.m. on Thursday, September 17, 2020. (McNulty)
- 6.9. Discussion and action to approve Resolution No. 2020-18 establishing procedures for a general election to be held on November 3, 2020 for the purpose of electing two Council Members (Mayor and Place 4). (Soto)