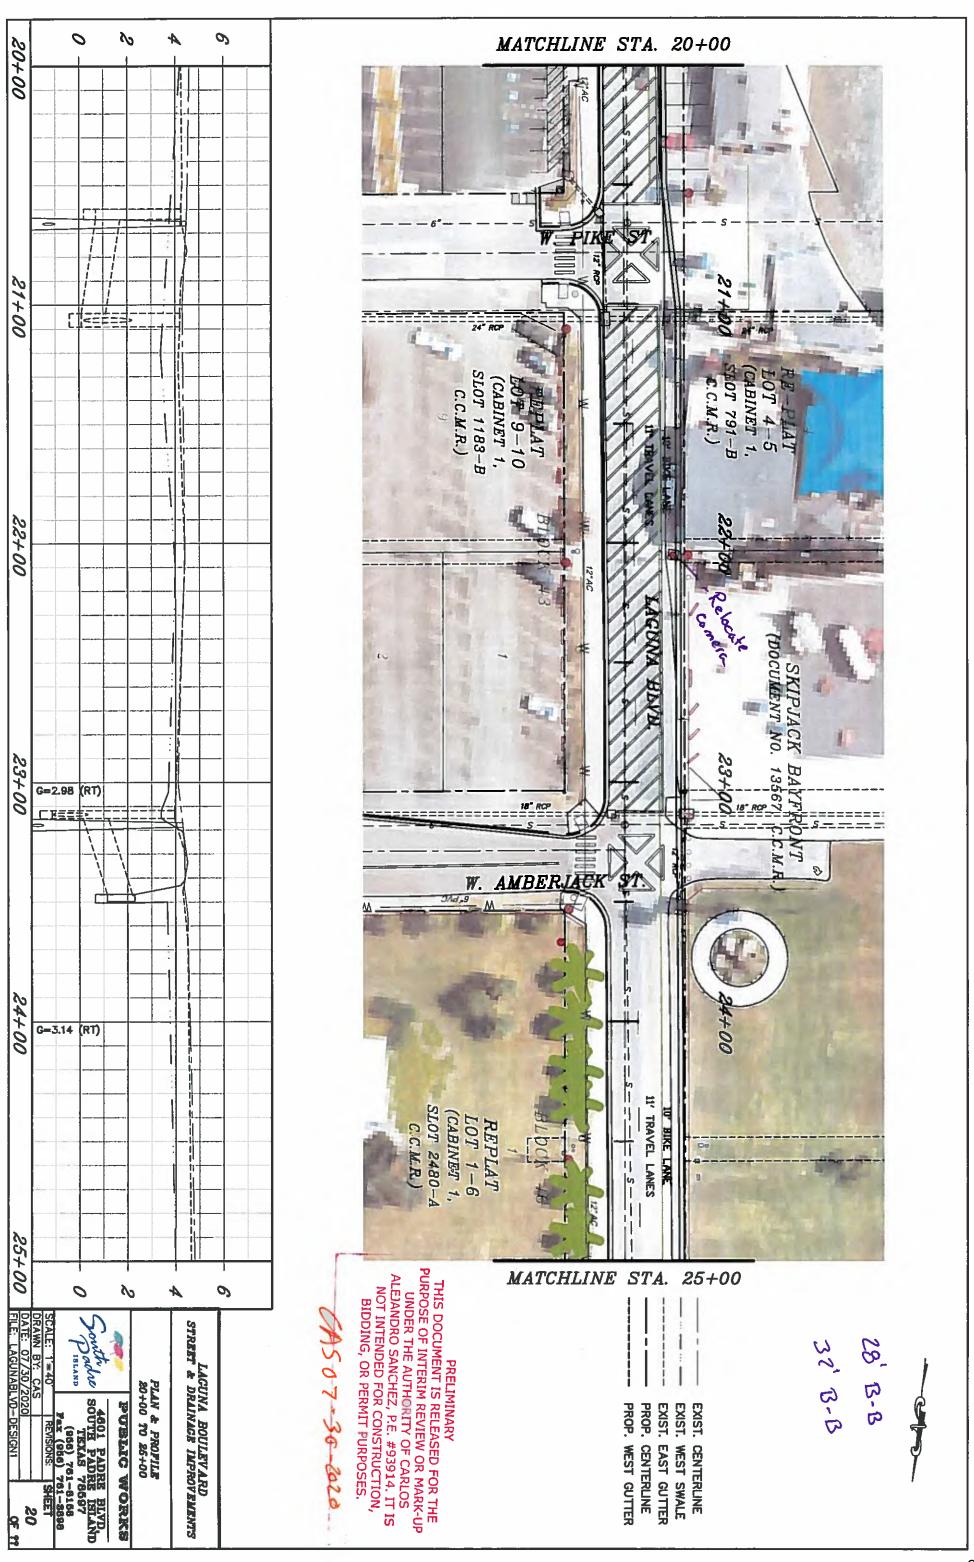

Agenda: AUGUST 19, 2020

- for discounts in the event of early payment, and providing for penalty and interest in accordance with state law. (Gimenez)
- 6.6. Update, discussion, and possible action approving the concept design of the Laguna Boulevard Improvement Project. (McNulty, Medders)
- 6.7. Discussion and action to approve a budget amendment in the amount of \$50,000 from excess reserves to be allocated towards the Fire Department Overtime. (Pigg)
- 6.8. Discussion and action to extend the City's Declaration of a Local State of Disaster due to COVID-19 virus epidemic to 11:59 p.m. on Thursday, September 17, 2020. (McNulty)
- 6.9. Discussion and action to approve Resolution No. 2020-18 establishing procedures for a general election to be held on November 3, 2020 for the purpose of electing two Council Members (Mayor and Place 4). (Soto)