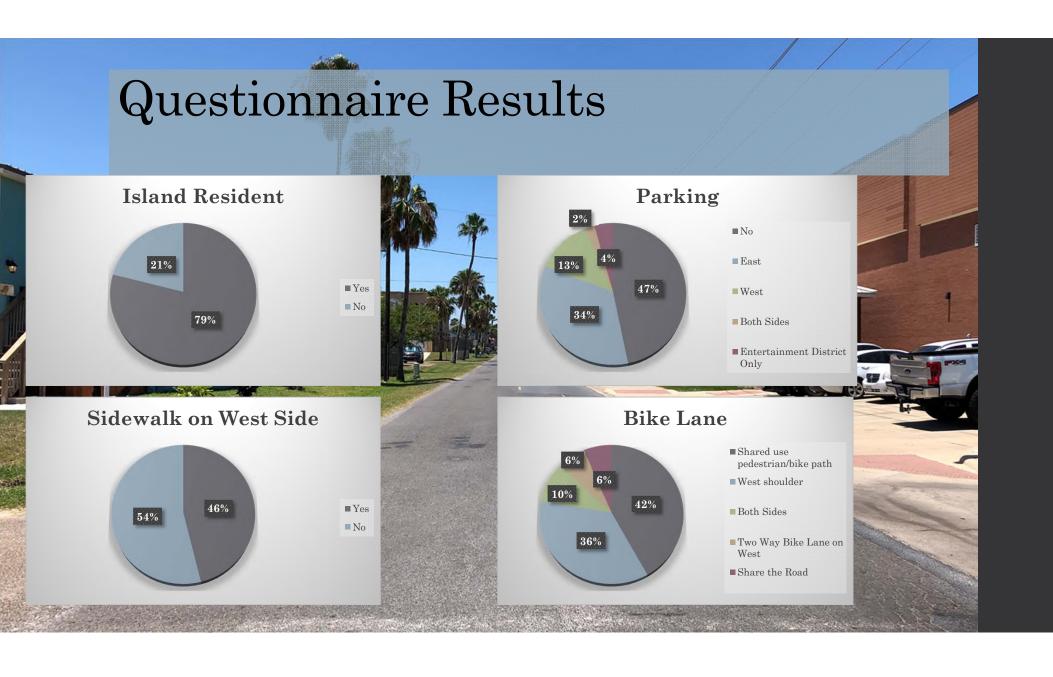

all City streets through the Master Thoroughfare Plan which was finalized in October 2018 of which Laguna Boulevard was ranked number one. The initial 2019 concept was to improve upon previous concepts and provide wider lanes, improve the drainage and improve all intersections and at the same time incorporate low impact development so the City can become more resilient (Concept 1B).



## NEW POSSIBILITIES

- 1. Should parking be considered?
  - a) West Side
  - b) East Side (Option 1A)
  - c) No





- 2. Should a bike lane be incorporated?
  - a) Shared use pedestrian/bike path (sidewalk)
  - b) Designated bike lane on west shoulder
  - c) Both sides of shoulder
  - d) Two way bike lane on West
  - e) Share use traffic lane (signage)
- 3. Should a sidewalk be provided on the West?







## PROPOSED CONCEPT





### BIKE LANE WIDTH?



#### • 5' BIKE LANE

- · Approximately 10 Palm Tree Relocation
- 4 Pedestal relocations
- 3 Fiber Optic manhole adjustments
- 2 Water meter/valve adjustments

#### • 10' BIKE LANE

- · Improve bicyclist comfort and safety
- Two-Way Cycling
- · Approximately 40 Palm Tree Relocation
- · Relocate 1 Power Pole
- 12 Pedestal relocations
- 5 Fiber Optic manhole adjustments
- 3 Water meter/valve adjustments
- Not possible between Tarpon and Pike





# CONSTRUCTION PLANS FOR LAGUNA BOULEVARD STREET AND DRAINAGE IMPROVEMENTS

PROJECT LOCATION

CONCEPT 4 & 6SHOWN

SCHLE 1" 1 /C/ \ / // ) 5000

MEMBER MEMBER MEMBER MEMBER

KERRY SCHWARTZ ALITA BAGLEY JOE RICCO

THIS DOCUMENT IS RELEASED FOR THE PURPOSE OF INTERIM REVIEW OR MARK-UP UNDER THE AUTHORIT