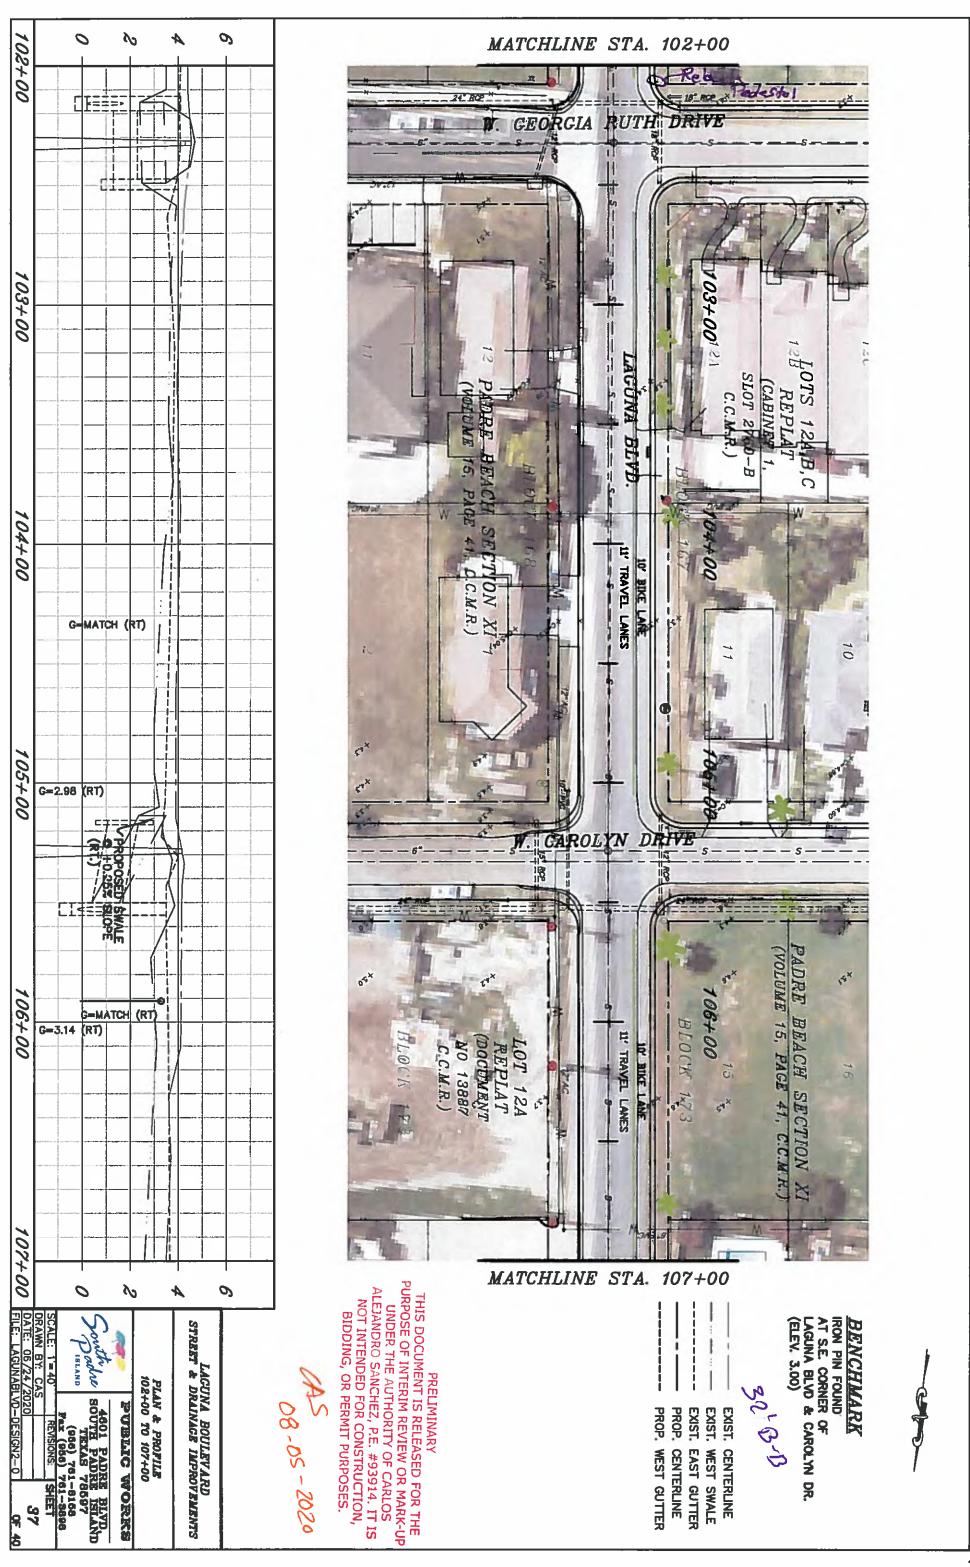

Agenda: AUGUST 19, 2020

- for discounts in the event of early payment, and providing for penalty and interest in accordance with state law. (Gimenez)
- 6.6. Update, discussion, and possible action approving the concept design of the Laguna Boulevard Improvement Project. (McNulty, Medders)
- 6.7. Discussion and action to approve a budget amendment in the amount of \$50,000 from excess reserves to be allocated towards the Fire Department Overtime. (Pigg)
- 6.8. Discussion and action to extend the City's Declaration of a Local State of Disaster due to COVID-19 virus epidemic to 11:59 p.m. on Thursday, September 17, 2020. (McNulty)
- 6.9. Discussion and action to approve Resolution No. 2020-18 establishing procedures for a general election to be held on November 3, 2020 for the purpose of electing two Council Members (Mayor and Place 4). (Soto)