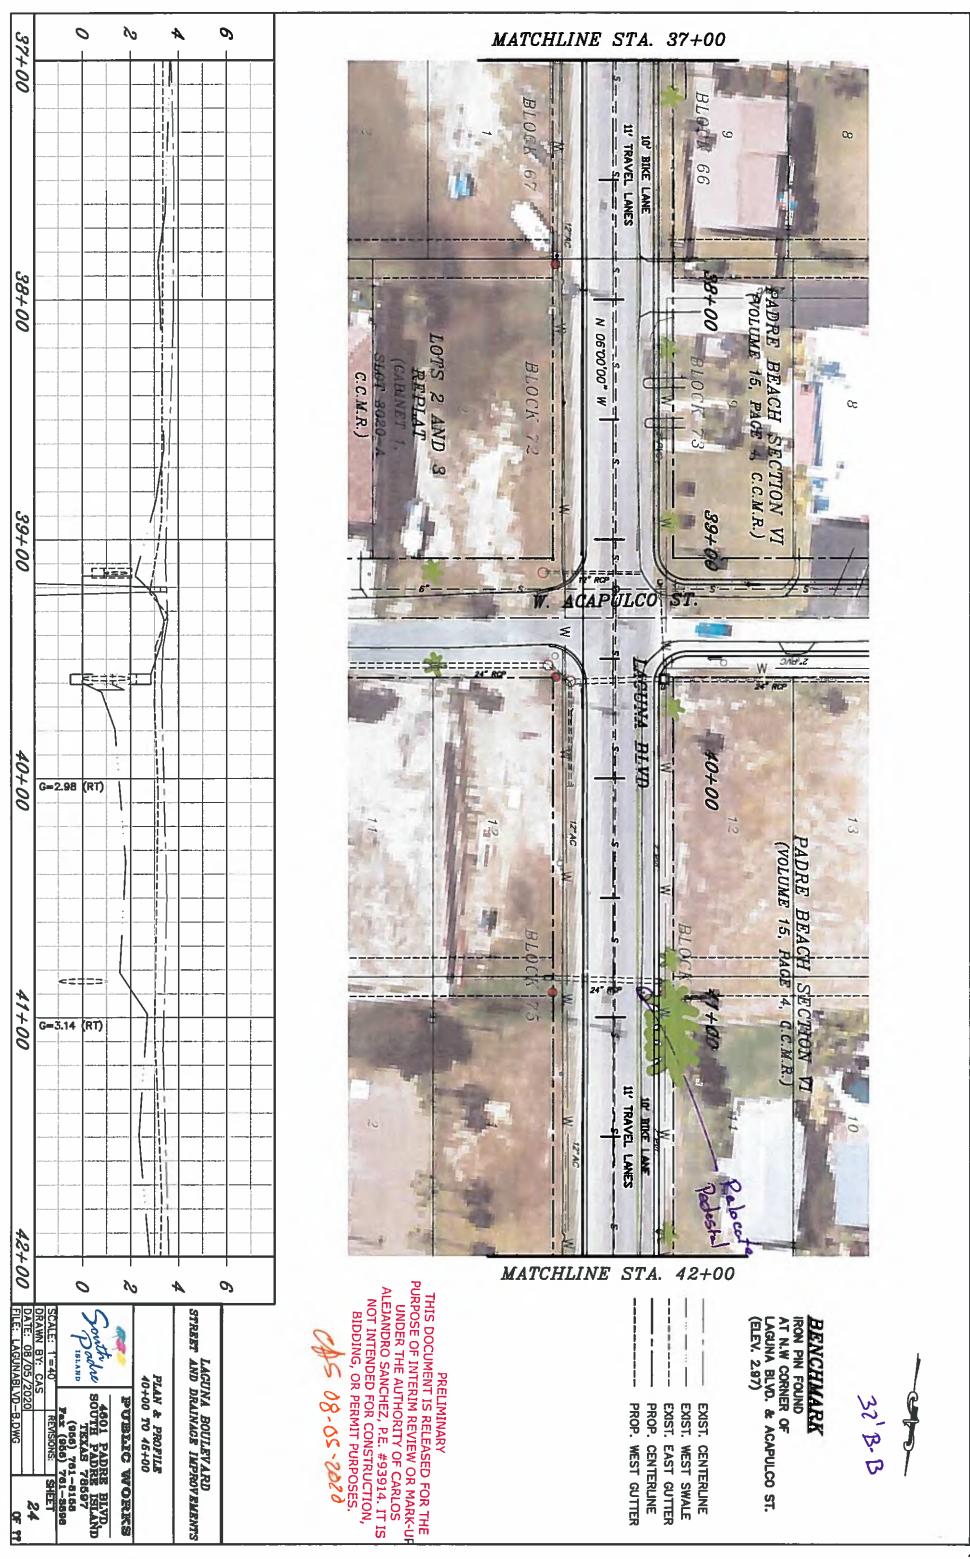

Agenda: AUGUST 19, 2020

- for discounts in the event of early payment, and providing for penalty and interest in accordance with state law. (Gimenez)
- 6.6. Update, discussion, and possible action approving the concept design of the Laguna Boulevard Improvement Project. (McNulty, Medders)
- 6.7. Discussion and action to approve a budget amendment in the amount of \$50,000 from excess reserves to be allocated towards the Fire Department Overtime. (Pigg)
- 6.8. Discussion and action to extend the City's Declaration of a Local State of Disaster due to COVID-19 virus epidemic to 11:59 p.m. on Thursday, September 17, 2020. (McNulty)
- 6.9. Discussion and action to approve Resolution No. 2020-18 establishing procedures for a general election to be held on November 3, 2020 for the purpose of electing two Council Members (Mayor and Place 4). (Soto)