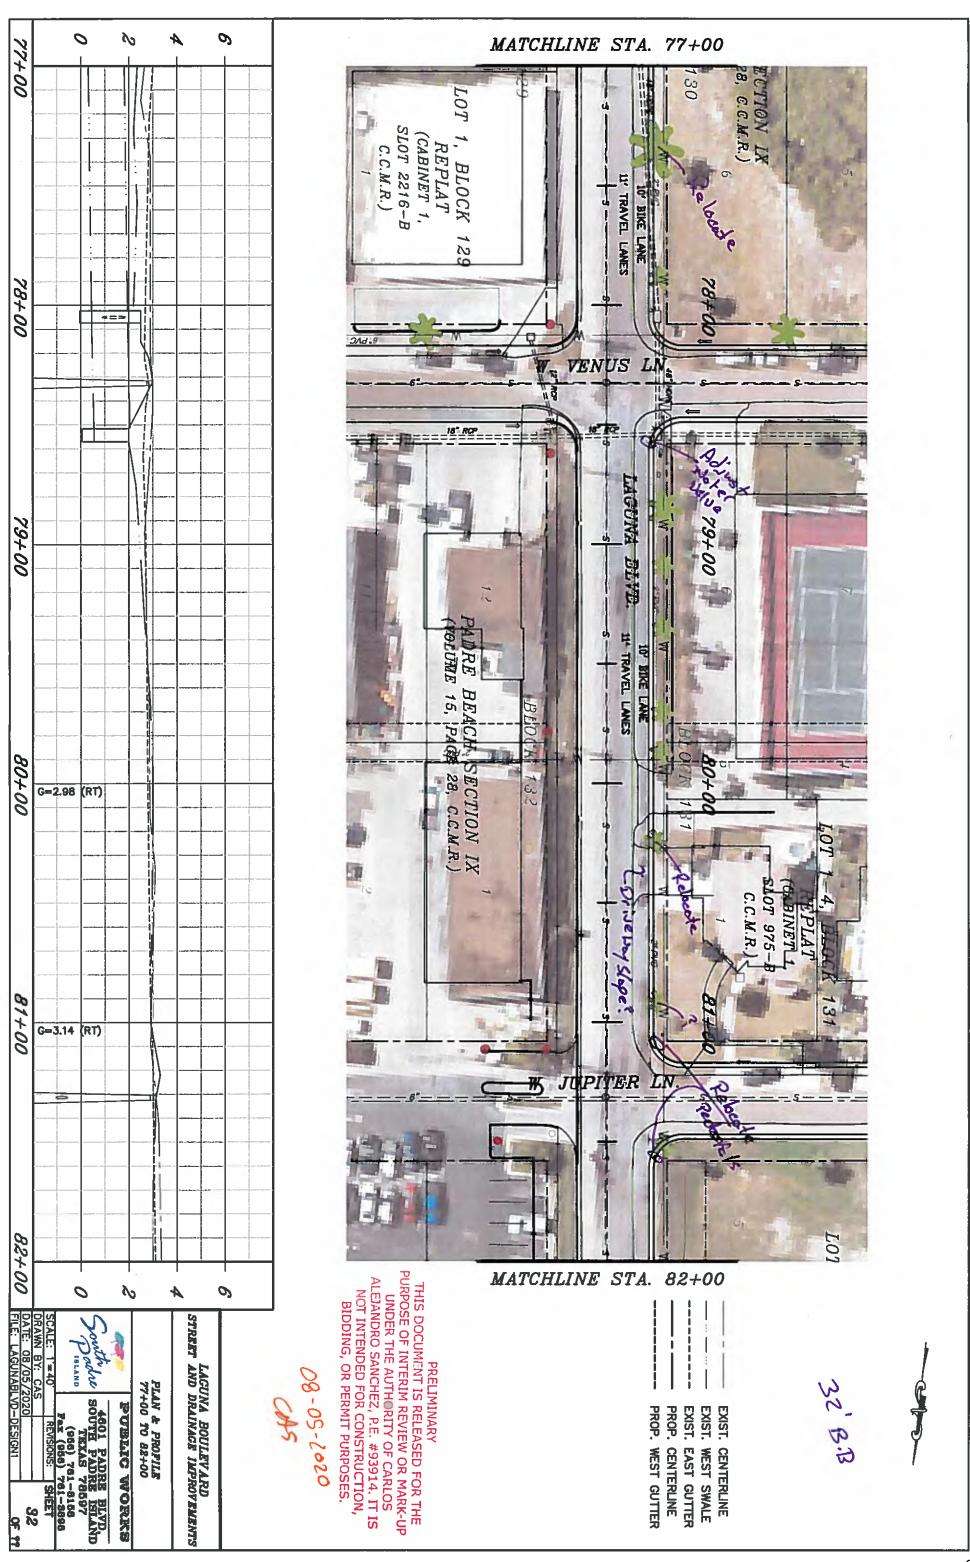

Agenda: AUGUST 19, 2020

- for discounts in the event of early payment, and providing for penalty and interest in accordance with state law. (Gimenez)
- 6.6. Update, discussion, and possible action approving the concept design of the Laguna Boulevard Improvement Project. (McNulty, Medders)
- 6.7. Discussion and action to approve a budget amendment in the amount of \$50,000 from excess reserves to be allocated towards the Fire Department Overtime. (Pigg)
- 6.8. Discussion and action to extend the City's Declaration of a Local State of Disaster due to COVID-19 virus epidemic to 11:59 p.m. on Thursday, September 17, 2020. (McNulty)
- 6.9. Discussion and action to approve Resolution No. 2020-18 establishing procedures for a general election to be held on November 3, 2020 for the purpose of electing two Council Members (Mayor and Place 4). (Soto)