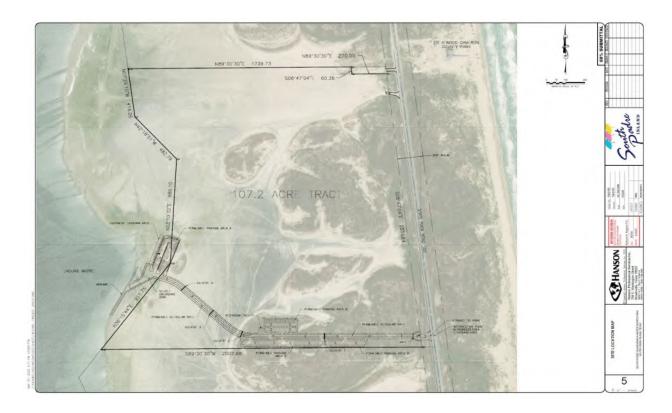

|  |  |  |  |  |
| 7              | Does this project align with the Comprehensive Plan Goals?                                 | X        |             | Chapter II: Goal 1, Chapter VI: Goal 1 & 3.                                                                                                                         |  |  |  |  |  |
| 8              | Does this project promote "sustainability" taking environmental impact into consideration? | X        |             | Provides additional areas of landscaping.                                                                                                                           |  |  |  |  |  |

Project Name: Land Purchase and Development for Wind Sports Park (VENUE)



| Maximum<br>Points | Project Criteria                         | Number of Points<br>Given by the Rater |
|-------------------|------------------------------------------|----------------------------------------|
| 25                | Public Health and Safety/Federal Mandate | 0                                      |
| 10                | Recreation and Aesthetics                | 10                                     |
| 15                | Funding                                  | 15                                     |
| 20                | Economic Development/Tourism             | 20                                     |
| 10                | Service and Operational Impact           | 0                                      |
| 10                | Strategic Alignment