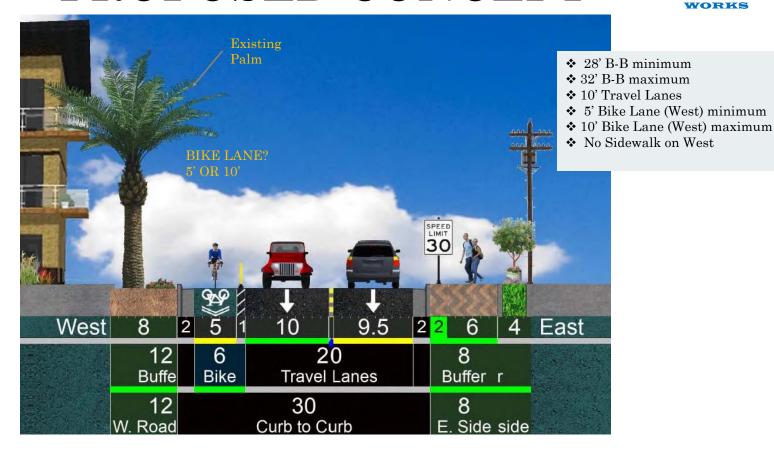

the Master Thoroughfare Plan which was finalized in October 2018 of which Laguna Boulevard was ranked number one. The initial 2019 concept was to improve upon previous concepts and provide wider lanes, improve the drainage and improve all intersections and at the same time incorporate low impact development so the City can become more resilient (Concept 1B).



## NEW POSSIBILITIES

- 1. Should parking be considered?
  - a) West Side
  - b) East Side (Option 1A)
  - c) No





- 2. Should a bike lane be incorporated?
  - a) Shared use pedestrian/bike path (sidewalk)
  - b) Designated bike lane on west shoulder
  - c) Both sides of shoulder
  - d) Two way bike lane on West
  - e) Share use traffic lane (signage)
- 3. Should a sidewalk be provided on the West?







## PROPOSED CONCEPT





### BIKE LANE WIDTH?



#### • 5' BIKE LANE

- · Approximately 10 Palm Tree Relocation
- 4 Pedestal relocations
- 3 Fiber Optic manhole adjustments
- 2 Water meter/valve adjustments

#### • 10' BIKE LANE

- · Improve bicyclist comfort and safety
- Two-Way Cycling
- · Approximately 40 Palm Tree Relocation
- · Relocate 1 Power Pole
- 12 Pedestal relocations
- 5 Fiber Optic manhole adjustments
- 3 Water meter/valve adjustments
- Not possible between Tarpon and Pike





# CONSTRUCTION PLANS FOR LAGUNA BOULEVARD STREET AND DRAINAGE IMPROVEMENTS

PROJECT LOCATION

CONCEPT 4 & 6SHOWN

SCHLE 1" 1 /C/ \ / // ) 5000

MEMBER MEMBER MEMBER MEMBER

KERRY SCHWARTZ ALITA BAGLEY JOE RICCO

THIS DOCUMENT IS RELEASED FOR THE PURPOSE OF INTERIM REVIEW OR MARK-UP UNDER THE AUTHORITY OF CARLOS ALEJANDRO SAN