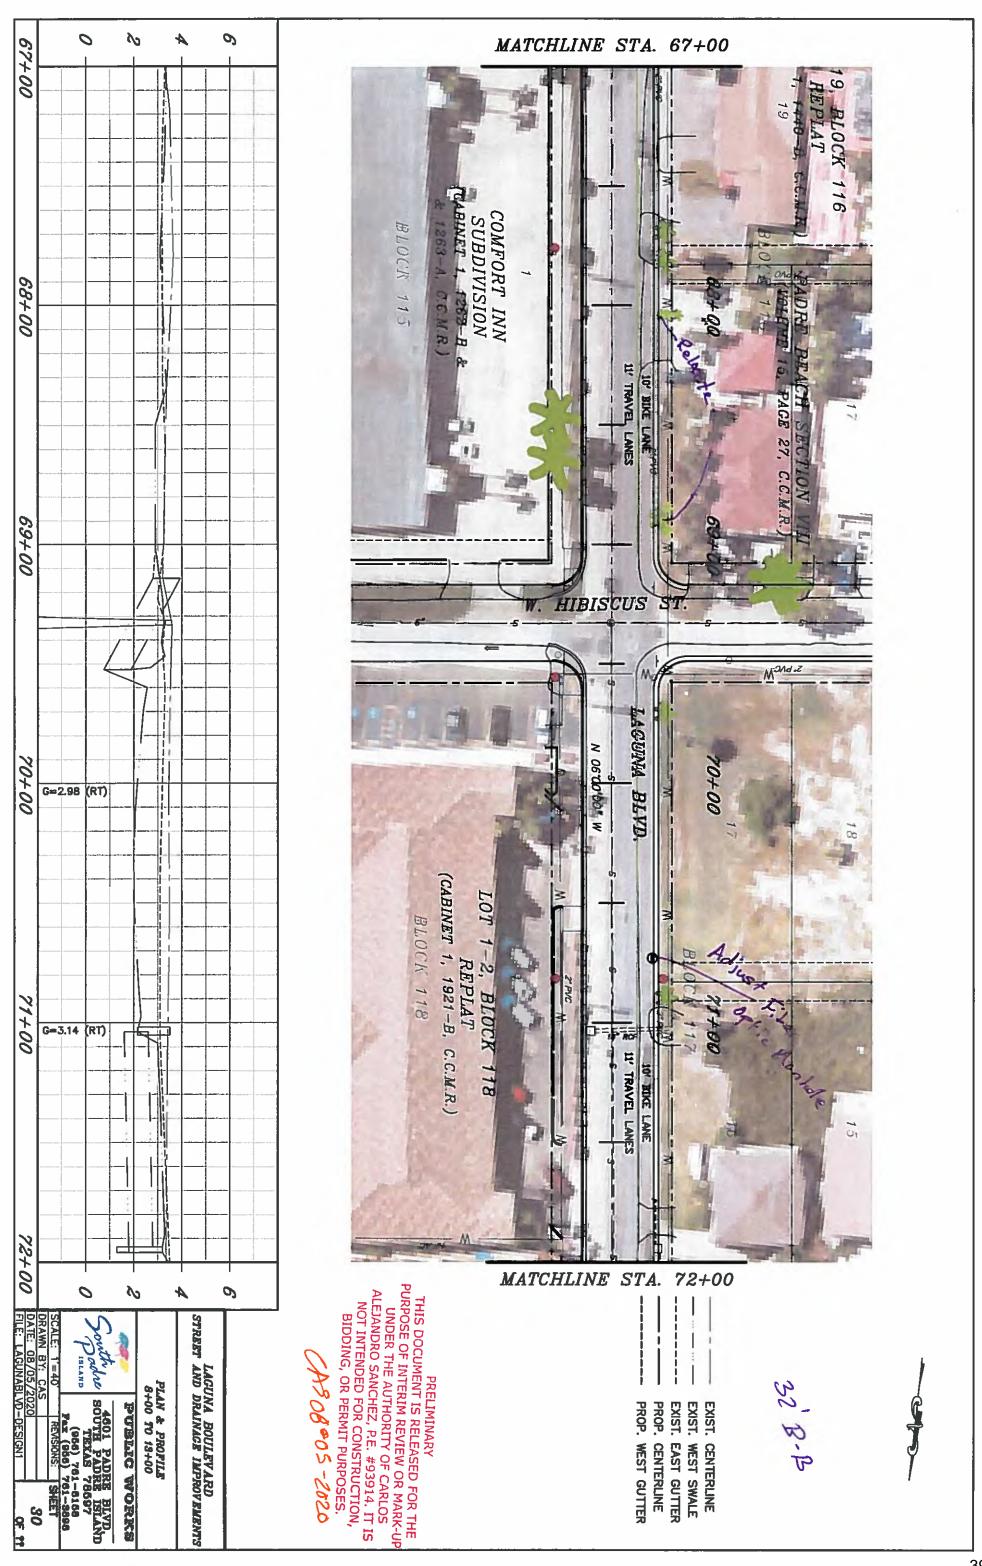

Agenda: AUGUST 19, 2020

- for discounts in the event of early payment, and providing for penalty and interest in accordance with state law. (Gimenez)
- 6.6. Update, discussion, and possible action approving the concept design of the Laguna Boulevard Improvement Project. (McNulty, Medders)
- 6.7. Discussion and action to approve a budget amendment in the amount of \$50,000 from excess reserves to be allocated towards the Fire Department Overtime. (Pigg)
- 6.8. Discussion and action to extend the City's Declaration of a Local State of Disaster due to COVID-19 virus epidemic to 11:59 p.m. on Thursday, September 17, 2020. (McNulty)
- 6.9. Discussion and action to approve Resolution No. 2020-18 establishing procedures for a general election to be held on November 3, 2020 for the purpose of electing two Council Members (Mayor and Place 4). (Soto)