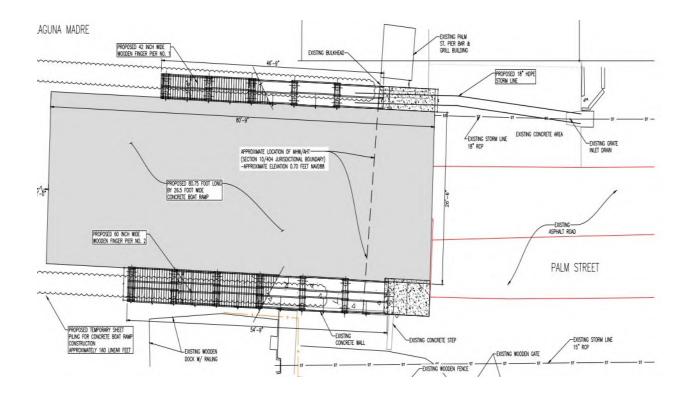

ore protected habitats for birds and other species, which attracts birders and nature enthusiast. |
| 6 | Does the project improve service delivery or reduce maintenance costs?                     |     | X  |                                                                                                            |
| 7 | Does this project align with the Comprehensive Plan Goals?                                 | X   |    | Chapter III: Goal 1 & 2                                                                                    |
| 8 | Does this project promote "sustainability" taking environmental impact into consideration? | X   |    | This project will actually create a more sustainable bay side with the use of green infrastructure.        |

#### Project Name: Palm Street Boat Ramp



| Maximum<br>Points | Project Criteria                         | Number of Points<br>Given by the Rater |
|-------------------|------------------------------------------|----------------------------------------|
| 25                | Public Health and Safety/Federal Mandate | 0                                      |
| 10                | Recreation and Aesthetics                | 10                                     |
| 15                | Funding                                  | 0                                      |
| 20                | Economic Development/Tourism             | 20                                     |
| 10                | Service and Operational Impact           | 0                                      |
| 10                | Strategic Alignment