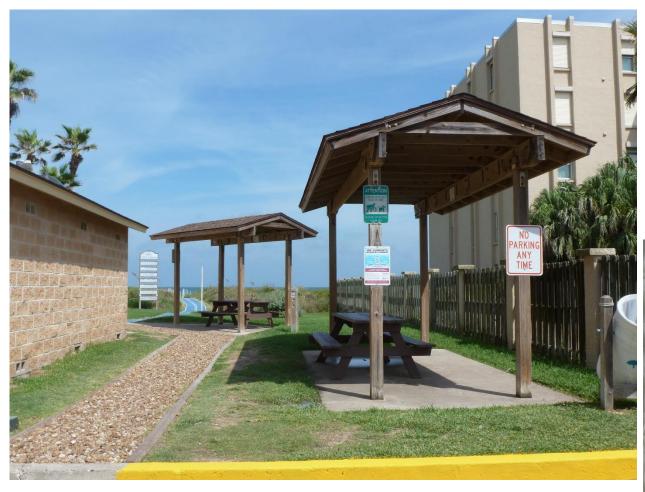

### Treasure Island Circle Beach Access #11

### **AMENITIES**

Parking with ADA Compliance

Bike Rack

Bench

Garbage Can

Picnic Tables

Permanent Restrooms

Showers

Mobi-mat

Sidewalk

Paved

### SIGNS

Public Beach Access

Code of Ordinances

Rip Currents

Clean Up After Pets

See Maps S-T of the Beach Access Parking Guide