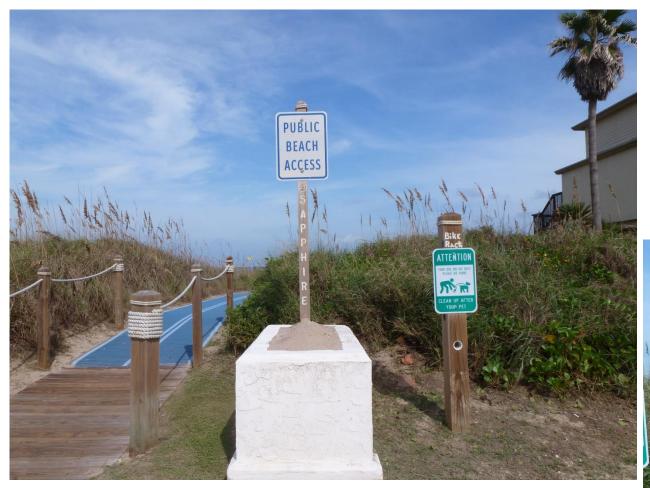

## Sapphire Circle Beach Access #23

#### **AMENITIES**

Bike Rack

Bench

Garbage can

Boardwalk with Mobi-mat

#### SIGNS

Public Beach Access

Code of Ordinances

Rip Currents

Clean Up After Pets

See Map 18 of the Beach Access Parking Guide