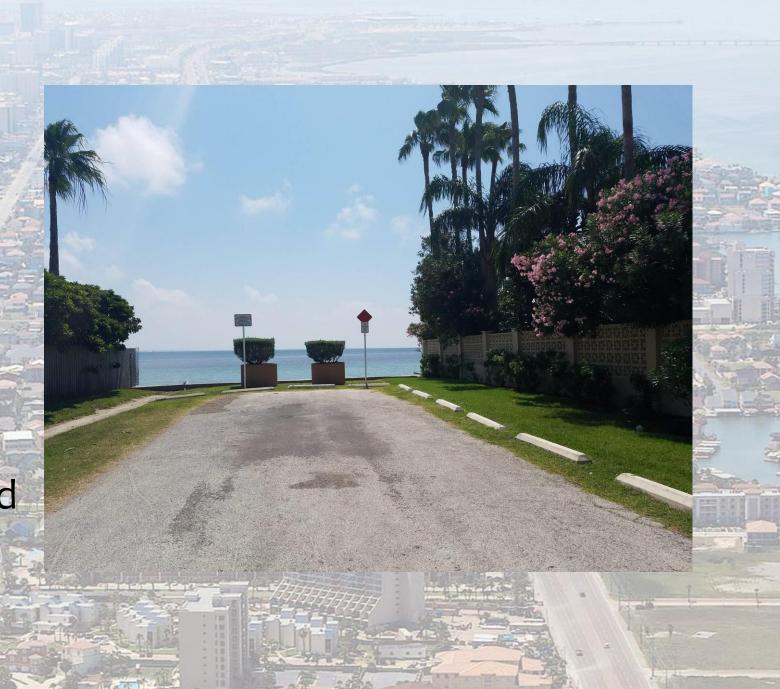

# Dolphin

- Access: Grassy Slope
- Shoreline Environment: Oysters and Mangroves

- Future Plans: Major Access
- Zone: Commercial