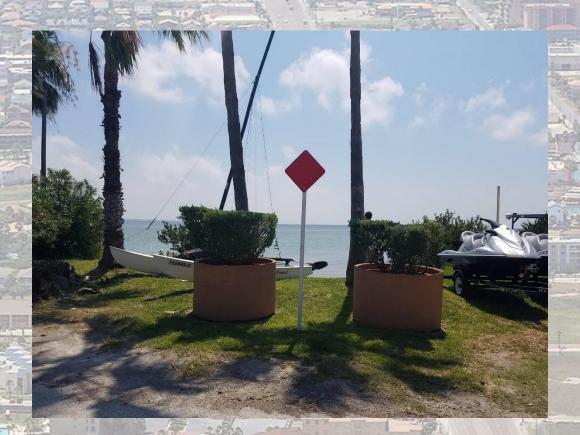

# Dolphin

- Access: Grassy Slope
- Shoreline Environment: Oysters and Mangroves

- Future Plans: Major Access
- Zone: Commercial