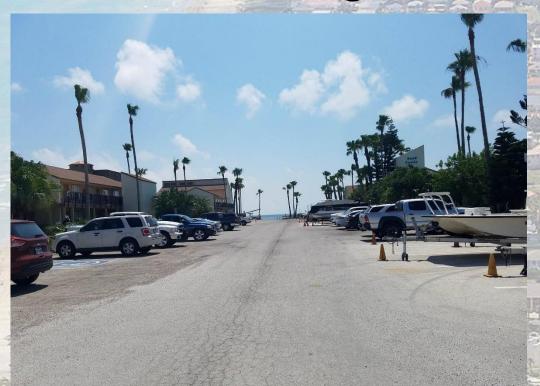

# Dolphin

- Access: Grassy Slope
- Shoreline Environment: Oysters and Mangroves

- Future Plans: Major Access
- Zone: Commercial