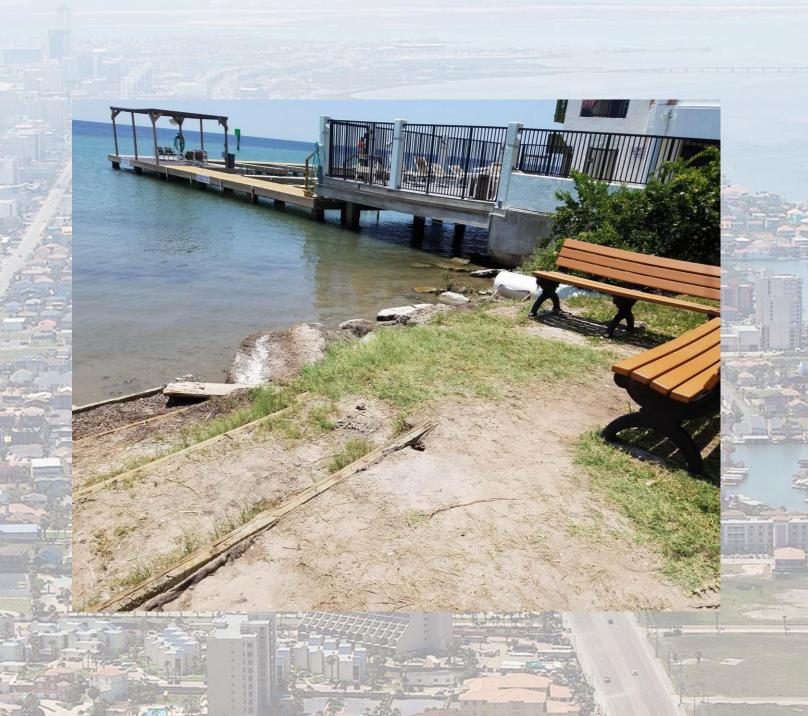

## Cora Lee

- Access: Steps
- Shoreline

   Environment:
   Oysters and
   Mangroves
- Future Plans: Restoration
- Zone: Residential