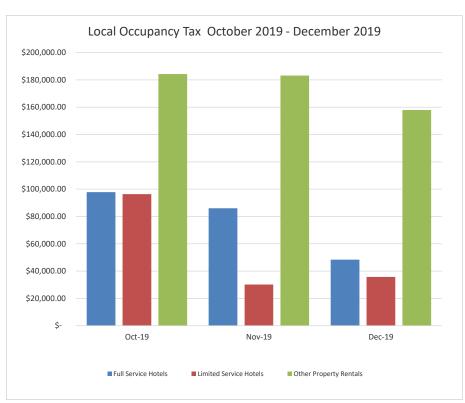

| Rental<br>Period                                                              | F                                  | ull Service<br>Hotels | Lir | nited Service<br>Hotels | Otl | ner Property<br>Rentals |    | Total        |
|-------------------------------------------------------------------------------|------------------------------------|-----------------------|-----|-------------------------|-----|-------------------------|----|--------------|
| Oct-19                                                                        | \$                                 | 97,827.08             | \$  | 96,317.40               | \$  | 184,253.13              | \$ | 378,397.61   |
| Nov-19                                                                        | \$                                 | 86,000.08             | \$  | 30,186.33               | \$  | 183,164.13              | \$ | 299,350.54   |
| Dec-19                                                                        | \$                                 | 48,374.81             | \$  | 35,722.28               | \$  | 157,925.35              | \$ | 242,022.44   |
| Jan-20                                                                        |                                    |                       |     |                         |     |                         | \$ | -            |
| Feb-20                                                                        |                                    |                       |     |                         |     |                         | \$ | -            |
| Mar-20                                                                        |                                    |                       |     |                         |     |                         | \$ | -            |
| Apr-20                                                                        |                                    |                       |     |                         |     |                         | \$ | -            |
| May-20                                                                        |                                    |                       |     |                         |     |                         | \$ | -            |
| Jun-20                                                                        |                                    |                       |     |                         |     |                         | \$ | -            |
| Jul-20                                                                        |                                    |                       |     |                         |     |                         | \$ | -            |
| Aug-20                                                                        |                                    |                       |     |                         |     |                         | \$ | -            |
| Sep-20                                                                        | Φ.                                 | 222 201 07            | Φ.  | 1 52 22 5 01            | Φ.  | <b>707.010.51</b>       | \$ | -            |
| Total                                                                         | \$                                 | 232,201.97            | \$  | 162,226.01              | \$  | 525,342.61              | \$ | 919,770.59   |
| Payments from prior periods *including penalties and interest Refunds/Credits |                                    |                       |     |                         |     |                         | \$ | 102,608.54   |
|                                                                               | Total Payments received FY 2019-20 |                       |     |                         |     |                         |    | 1,022,379.13 |
|                                                                               |                                    | •                     |     |                         |     |                         |    |              |