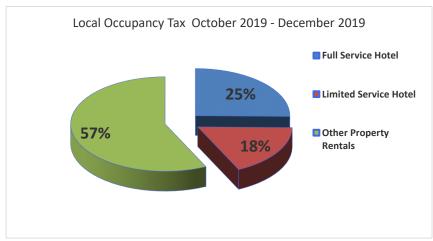

| Net Tax Paid | Class              |  |  |
|--------------|--------------------|--|--|
| \$232,202    | Full Service Hotel |  |  |
| \$232,202    | Total              |  |  |
| \$162.226    | Limited Service    |  |  |
| \$102,220    | Hotel Total        |  |  |
| \$525,343    | Other Property     |  |  |
| \$323,343    | Rentals Total      |  |  |
| ¢010.771     | Total Revenue      |  |  |
| \$919,771    | FY 2019-20         |  |  |