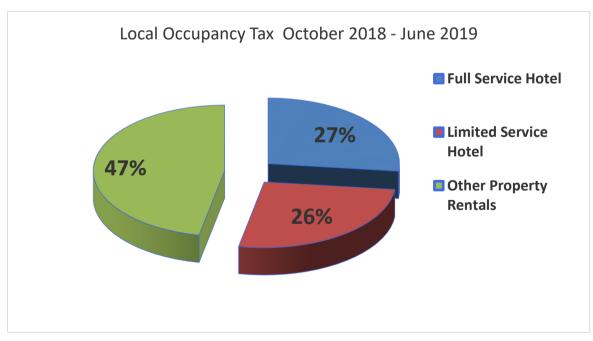

| Net Tax Paid | Class                |  |  |
|--------------|----------------------|--|--|
| \$1,688,198  | Full Service Hotel   |  |  |
| \$1,000,190  | Total                |  |  |
| ¢1 655 205   | Limited Service      |  |  |
| \$1,655,295  | Hotel Total          |  |  |
| \$2.051.222  | Other Property       |  |  |
| \$2,951,323  | Rentals Total        |  |  |
| \$4.204.917  | <b>Total Revenue</b> |  |  |
| \$6,294,817  | FY 2018-19           |  |  |