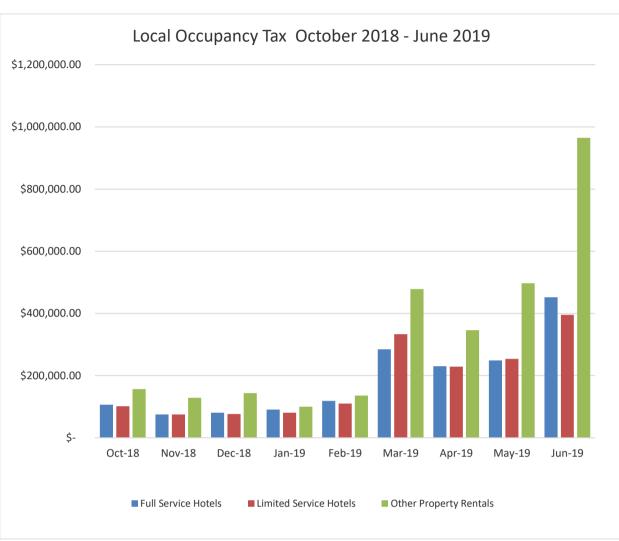

| Rental<br>Period                                              | I  | Full Service<br>Hotels | Li | mited Service<br>Hotels | O  | ther Property<br>Rentals | Total              |
|---------------------------------------------------------------|----|------------------------|----|-------------------------|----|--------------------------|--------------------|
| Oct-18                                                        | \$ | 106,767.71             | \$ | 101,787.26              | \$ | 156,424.17               | \$<br>364,979.14   |
| <b>Nov-18</b>                                                 | \$ | 75,039.39              | \$ | 74,956.43               | \$ | 128,522.62               | \$<br>278,518.44   |
| Dec-18                                                        | \$ | 80,635.14              | \$ | 76,374.61               | \$ | 143,532.35               | \$<br>300,542.10   |
| Jan-19                                                        | \$ | 91,125.86              | \$ | 80,957.15               | \$ | 100,260.96               | \$<br>272,343.97   |
| <b>Feb-19</b>                                                 | \$ | 118,970.96             | \$ | 109,944.27              | \$ | 135,702.17               | \$<br>364,617.40   |
| <b>Mar-19</b>                                                 | \$ | 284,451.17             | \$ | 333,027.32              | \$ | 478,660.14               | \$<br>1,096,138.63 |
| Apr-19                                                        | \$ | 230,019.76             | \$ | 228,907.45              | \$ | 346,171.76               | \$<br>805,098.97   |
| <b>May-19</b>                                                 | \$ | 249,037.20             | \$ | 254,158.55              | \$ | 497,291.98               | \$<br>1,000,487.73 |
| Jun-19                                                        | \$ | 452,151.28             | \$ | 395,182.01              | \$ | 964,757.14               | \$<br>1,812,090.43 |
| Jul-19                                                        |    |                        |    |                         |    |                          | \$<br>-            |
| Aug-19                                                        |    |                        |    |                         |    |                          | \$<br>-            |
| Sep-19                                                        |    |                        |    |                         |    |                          | \$<br>-            |
| Total                                                         | \$ | 1,688,198.47           | \$ | 1,655,295.05            | \$ | 2,951,323.29             | \$<br>6,294,816.81 |
| Payments from prior periods *including penalties and interest |    |                        |    |                         |    |                          | \$<br>163,705.46   |
| Refunds/Credits                                               |    |                        |    |                         |    |                          | \$<br>(271.22)     |
| Total Payments received FY 2017-18                            |    |                        |    |                         |    |                          | \$<br>6,458,251.05 |