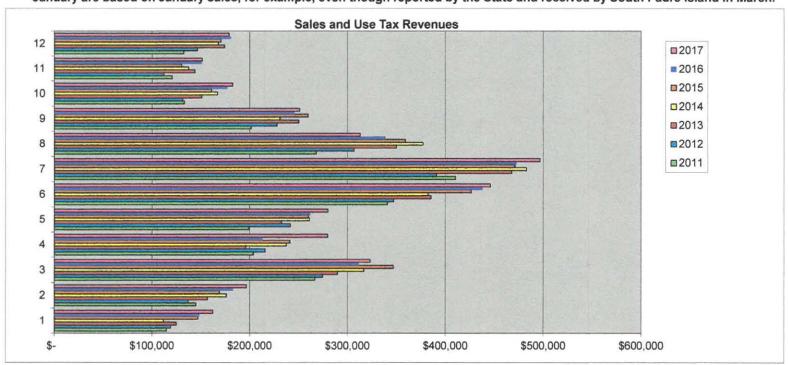

816    |      | 167,179   |    | 161,032   |     | 177,265   |     | 182,611   | 3.02  |
| November  |    | 120,696   |     | 112,229   |     | 143,930    |      | 137,595   |    | 130,352   |     | 151,043   |     | 151,463   | 0.28  |
| December  |    | 132,467   | 20  | 146,595   | 200 | 174,214    | -    | 167,830   |    | 170,488   |     | 180,991   |     | 178,991   | (1.11 |
| otal      | \$ | 2,536,833 | \$  | 2,651,572 | \$  | 2,923,179  | \$   | 3,050,346 | \$ | 3,142,842 | \$  | 3,125,446 | \$  | 3,262,523 | 4.39  |

NOTE: Percentages of change March vs. April each year are principally the result of the month in which Easter falls. Amounts reported in January are based on January sales, for example, even though reported by the State and received by South Padre Island in March.



|           |                 | Sc | outh Padre | e Is | sland Hote | el/l | Motel/Co  | nd | o Occup   | an  | су Тах    |                 |                 |
|-----------|-----------------|----|------------|------|------------|------|-----------|----|-----------|-----|-----------|-----------------|-----------------|
|           | 2011            |    | 2012       |      | 2013       |      | 2014      |    | 2015      |     | 2016      | 2017            |                 |
|           |                 |    |            | _    |            |      |           |    |           |     |           |                 | % change        |
| January   | \$<br>109,440   | \$ | 109,774    | \$   | 123,289    | \$   | 140,192   | \$ | 130,054   | \$  | 144,395   | \$<br>171,097   | change<br>18.49