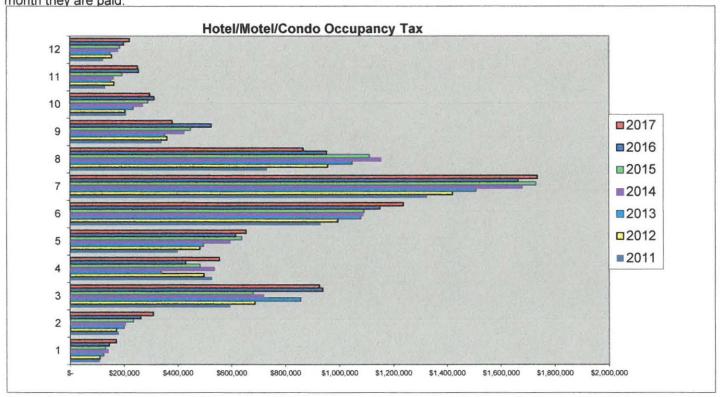

|    | 155,338    |      | 149,820    |      | 177,192   |    | 185,416   |     | 199,886   | 220,955         | 10.54           |
| Total     | \$<br>5,603,897 | \$ | 6,202,100  | \$   | 6,532,214  | \$   | 7,135,926 | \$ | 7,209,432 | \$7 | 7,440,023 | \$<br>7,595,929 | 2.10            |

Occupancy tax is 17% as of January 2017. 10.5% is collected by the City of South Padre Island monthly, .5% by the County, and 6% by the state of Texas quarterly. Any hotel or condo visit longer than 30 days is tax exempt. Percentages of change March vs. April are partially the result of the month in which Easter falls. The monthly occupancy tax reports from the finance office include any late payments received from properties behind in their taxes. The City reports them in the month they are paid.



|           |                   | South P           | ad | re Island Ban | k D | eposits     |                   |               |
|-----------|-------------------|-------------------|----|---------------|-----|-------------|-------------------|---------------|
|           | 2012              | 2013              |    | 2014          |     | 2015        | 2016              | 2017          |
| January   | \$<br>188,688,921 | \$<br>183,482,806 | \$ | 189,117,086   | \$  | 184,769,073 | \$<br>190,669,578 | \$202,957,277 |
| February  | 189,716,741       | 185,777,638       |    | 188,712,750   |     | 186,033,279 | 191,563,273       | 202,316,616   |
| March     | 190,720,292       | 187,487,100       |    | 187,797,668   |     | 186,399,232 | 191,402,596       | 203,951,908   |
| April