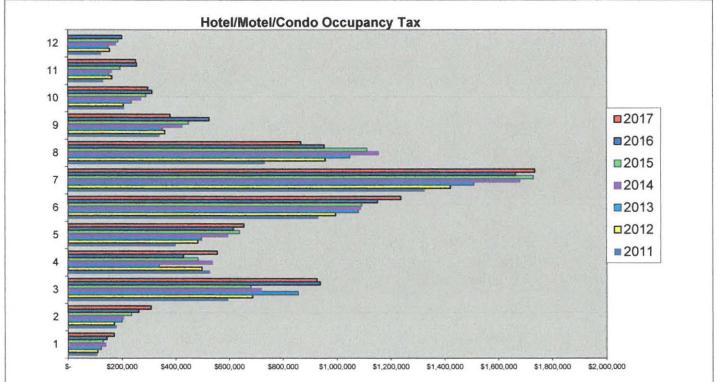

The Birding and Nature Center sales are not reflected in these financial statements, since they took their bookkeeping in house in October 2011.

Sales Tax amounts include the October tax collections sent to the State of Texas in November and distributed to local governments in December. This December allocation payment is accrued for financial statement presentation purposes in the November operating statement.