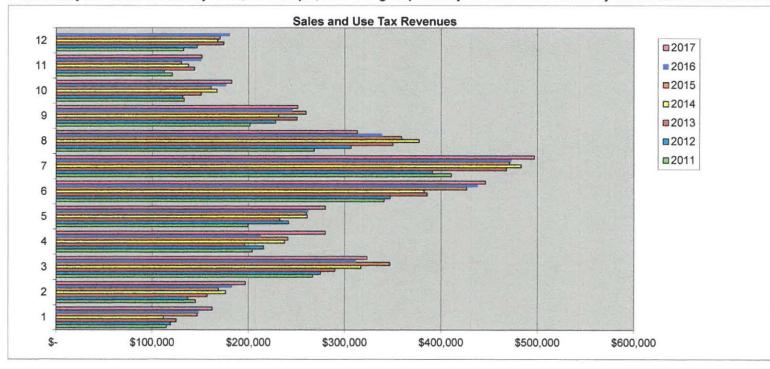

The Birding and Nature Center sales are not reflected in these financial statements, since they took their bookkeeping in house in October 2011.

Sales Tax amounts include the October tax collections sent to the State of Texas in November and distributed to local governments in December. This December allocation payment is accrued for financial statement presentation purposes in the November operating statement.