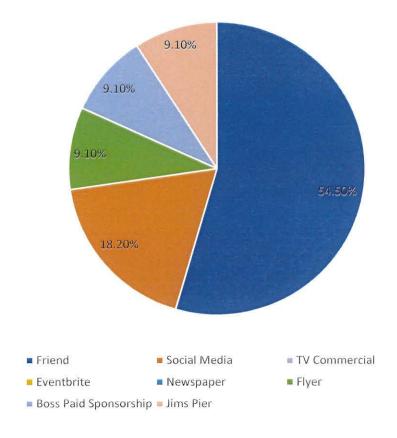

opportunities for youth from low to moderate income families. Special consideration will be given to families of the many law enforcement agencies who protect and serve our country and our lives.

The Zapata Family invites you to join their efforts by supporting this cause through sponsorship of the Jaime J. Zapata Fishing Tournament, scheduled to be held on South Padre Island Sept. 15-16, 2017.

## Boat/Team (Maximum 4 Anglers)

• \$400.00 per boat/team

## Social Only

• \$50.00

## Registration Includes

• Tournament Hat, T-Shirt, Tournament Goodie Bags and Meals

## Registration











# Survey Results



Was this your first time participating in a Fishing Tournament?



Almost half of our registrants had never fished a tournament before.

#### How did you hear about this event?



More than 50% heard about the tournament from friends.

### Plan to participate next year?



90% of the 2017 participants plan to be at the tournament next year.

How many non-anglers traveled with you?



Many anglers brought only their teams to the event, although over 50% brought non-anglers as well.

### Did you stay overnight on SPI?



60% say they stayed on South Padre Island for 2 or more nights.

# Weigh Station at Jim's Pier













# Awards Ceremony at Louie's Backyard











# "May You Fish On"



## 2017 Jaime J. Zapata Fishing Tournament

|             | A                              | В             | С              | D     |
|-------------|--------------------------------|---------------|----------------|-------|
| 1           |                                |