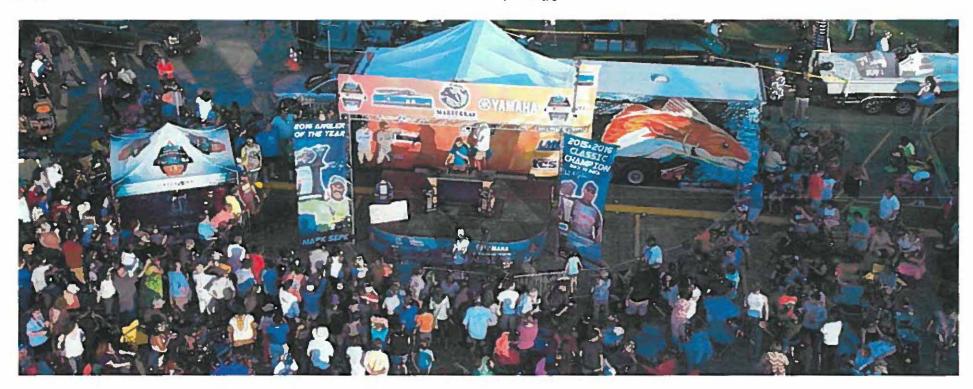

### Post-event report of the 2017 wahoo classic

Once again I would like to thank the **CVB** For the second year in a row their committee members and staff assisted and supported the efforts of the Wahoo Classic in a terrific manner. Of course we would like to thank them also for the financial support which makes this event possible. For the second year Keith Arnold was our Master of Ceremonies presiding over the weigh-in and award presentations. He did a terrific job and of course we would like him back again next year.

It was a **tough time to have a fishing tournament.** Hurricane Harvey had a dramatic negative effect on the number of boats available to fish. Several boats up the coast who we anticipated showing up were damaged or the owner's property was affected in such a way they could not attend. I'm sure many of the people in the flooded areas were thinking, we have seen just about all the water we wanted to and had more important things on their minds.

The second negative incident was the fact on the scheduled date of the tournament the weather was terrible including up to 9 foot seas offshore. It then became necessary to move the tournament back one week, this never helps.

Our anticipation for 2017 was around 50 boats. Obviously that didn't happen due to the above events. Our boat count was 26 and our angler count was 110.

On the positive side, even though we had reduced boats, it was a good day offshore. The weather was good and fish of all three species were caught. The prizes were distributed a little wider than last year and some local fishermen made significant prize money with the combination of prize-money and anglers challenge.

Even though the turnout was smaller this year the feedback from the anglers and spectators was very positive and we all are looking forward to next year minus a hurricane. If the weather cooperates next year the directors of the Wahoo Classic will do everything possible to make it a bigger and even better tournament.