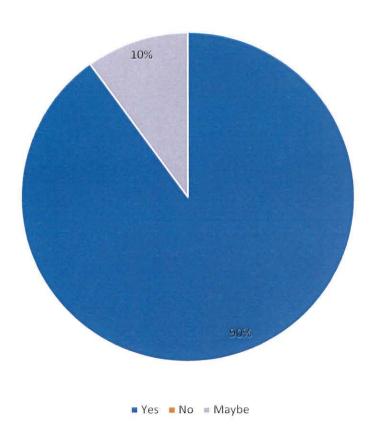

iven to families of the many law enforcement agencies who protect and serve our country and our lives.

The Zapata Family invites you to join their efforts by supporting this cause through sponsorship of the Jaime J. Zapata Fishing Tournament, scheduled to be held on South Padre Island Sept. 15-16, 2017.

## Boat/Team (Maximum 4 Anglers)

• \$400.00 per boat/team

## Social Only

• \$50.00

## Registration Includes

• Tournament Hat, T-Shirt, Tournament Goodie Bags and Meals

## Registration











# Survey Results



Was this your first time participating in a Fishing Tournament?



Almost half of our registrants had never fished a tournament before.

#### How did you hear about this event?



More than 50% heard about the tournament from friends.

### Plan to participate next year?



90% of the 2017 participants plan to be at the tournament next year.

How many non-anglers traveled with you?



Many anglers brought only their teams to the event, although over 50% brought non-anglers as well.

### Did you stay overnight on SPI?



60% say they stayed on South Padre Island for 2 or more nights.

# Weigh Station at Jim's Pier













# Awards Ceremony at Louie's Backyard











# "May You Fish On"



## 2017 Jaime J. Zapata Fishing Tournament

|             | A                              | В             | С              | D     |
|-------------|--------------------------------|---------------|----------------|-------|
| 1           |                                |               |                |       |
| 2           | Income:                        |