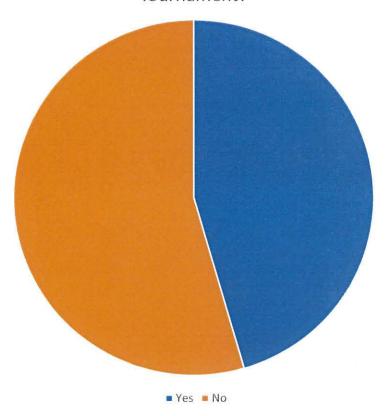

cement brotherhood and to establish an annual scholarship program that will provide instructional and educational opportunities for youth from low to moderate income families. Special consideration will be given to families of the many law enforcement agencies who protect and serve our country and our lives.

The Zapata Family invites you to join their efforts by supporting this cause through sponsorship of the Jaime J. Zapata Fishing Tournament, scheduled to be held on South Padre Island Sept. 15-16, 2017.

## Boat/Team (Maximum 4 Anglers)

• \$400.00 per boat/team

## Social Only

• \$50.00

## Registration Includes

• Tournament Hat, T-Shirt, Tournament Goodie Bags and Meals

## Registration











# Survey Results



Was this your first time participating in a Fishing Tournament?



Almost half of our registrants had never fished a tournament before.

#### How did you hear about this event?



More than 50% heard about the tournament from friends.

### Plan to participate next year?



90% of the 2017 participants plan to be at the tournament next year.

How many non-anglers traveled with you?



Many anglers brought only their teams to the event, although over 50% brought non-anglers as well.

### Did you stay overnight on SPI?



60% say they stayed on South Padre Island for 2 or more nights.

# Weigh Station at Jim's Pier













# Awards Ceremony at Louie's Backyard











# "May You Fish On"



## 2017 Jaime J. Zapata Fishing Tournament

|             | A                              | В             | С              | D     |
|-------------|-----------