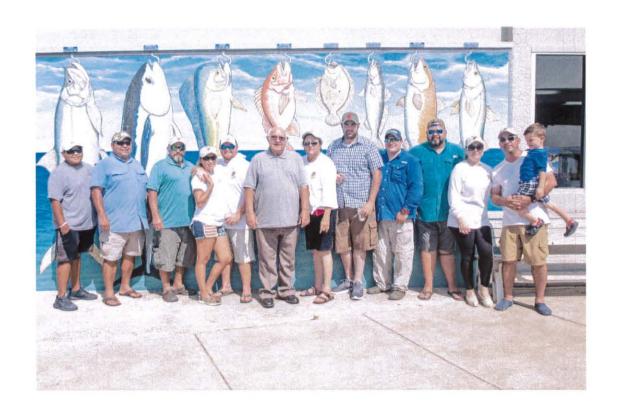

### Post-event report of the 2017 wahoo classic

Once again I would like to thank the **CVB** For the second year in a row their committee members and staff assisted and supported the efforts of the Wahoo Classic in a terrific manner. Of course we would like to thank them also for the financial support which makes this event possible. For the second year Keith Arnold was our Master of Ceremonies presiding over the weigh-in and award presentations. He did a terrific job and of course we would like him back again next year.

It was a **tough time to have a fishing tournament.** Hurricane Harvey had a dramatic negative effect on the number of boats available to fish. Several boats up the coast who we anticipated showing up were damaged or the owner's property was affected in such a way they could not attend. I'm sure many of the people in the flooded areas were thinking, we have seen just about all the water we wanted to and had more important things on their minds.

The second negative incident was the fact on the scheduled date of the tournament the weather was terrible including up to 9 foot seas offshore. It then became necessary to move the tournament back one week, this never helps.

Our anticipation for 2017 was around 50 boats. Obviously that didn't happen due to the above events. Our boat count was 26 and our angler count was 110.

On the positive side, even though we had reduced boats, it was a good day offshore. The weather was good and fish of all three species were caught. The prizes were distributed a little wider than last year and some local fishermen made significant prize money with the combination of prize-money and anglers challenge.

Even though the turnout was smaller this year the feedback from the anglers and spectators was very positive and we all are looking forward to next year minus a hurricane. If the weather cooperates next year the directors of the Wahoo Classic will do everything possible to make it a bigger and even better tournament.