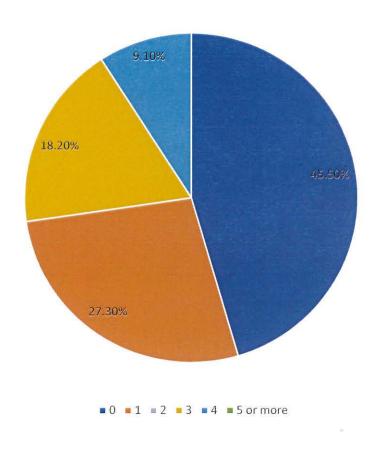

a Family invites you to join their efforts by supporting this cause through sponsorship of the Jaime J. Zapata Fishing Tournament, scheduled to be held on South Padre Island Sept. 15-16, 2017.

## Boat/Team (Maximum 4 Anglers)

• \$400.00 per boat/team

## Social Only

• \$50.00

## Registration Includes

• Tournament Hat, T-Shirt, Tournament Goodie Bags and Meals

## Registration











# Survey Results



Was this your first time participating in a Fishing Tournament?



Almost half of our registrants had never fished a tournament before.

#### How did you hear about this event?



More than 50% heard about the tournament from friends.

### Plan to participate next year?



90% of the 2017 participants plan to be at the tournament next year.

How many non-anglers traveled with you?



Many anglers brought only their teams to the event, although over 50% brought non-anglers as well.

### Did you stay overnight on SPI?



60% say they stayed on South Padre Island for 2 or more nights.

# Weigh Station at Jim's Pier













# Awards Ceremony at Louie's Backyard











# "May You Fish On"



## 2017 Jaime J. Zapata Fishing Tournament

|             | A                              | В             | С              | D     |
|-------------|--------------------------------|---------------|----------------|-------|
| 1           |                                |               |                |       |
| 2           | Income:                        |               |                |       |
| 3           | Corporate Sponsors             | \$37,465.00   |