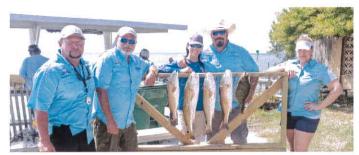

### Post-event report of the 2017 wahoo classic

Once again I would like to thank the **CVB** For the second year in a row their committee members and staff assisted and supported the efforts of the Wahoo Classic in a terrific manner. Of course we would like to thank them also for the financial support which makes this event possible. For the second year Keith Arnold was our Master of Ceremonies presiding over the weigh-in and award presentations. He did a terrific job and of course we would like him back again next year.

It was a **tough time to have a fishing tournament.** Hurricane Harvey had a dramatic negative effect on the number of boats available to fish. Several boats up the coast who we anticipated showing up were damaged or the owner's property was affected in such a way they could not attend. I'm sure many of the people in the flooded areas were thinking, we have seen just about all the water we wanted to and had more important things on their minds.

The second negative incident was the fact on the scheduled date of the tournament the weather was terrible including up to 9 foot seas offshore. It then became necessary to move the tournament back one week, this never helps.

Our anticipation for 2017 was around 50 boats. Obviously that didn't happen due to the above events. Our boat count was 26 and our angler count was 110.

On the positive side, even though we had reduced boats, it was a good day offshore. The weather was good and fish of all three species were caught. The prizes were distributed a little wider than last year and some local fishermen made significant prize money with the combination of prize-money and anglers challenge.

Even though the turnout was smaller this year the feedback from the anglers and spectators was very positive and we all are looking forward to next year minus a hurricane. If the weather cooperates next year the directors of the Wahoo Classic will do everything possible to make it a bigger and even better tournament.

Dave Hollenbeck