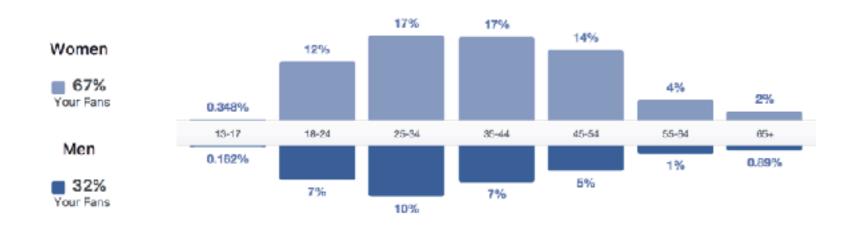

## Social Media (Organic)

| Country                  | Your Fans | City                  | Your Fans | Language            | Your Fans |
|--------------------------|-----------|-----------------------|-----------|---------------------|-----------|
| United States of America | 220,241   | San Antonio, TX       | 15,428    | English (US)        | 213,783   |
| Maxina                   | 39,205    | Houston, TX           | 13,596    | Spanish             | 43,940    |
| Canada                   | 5,839     | Brownsville, TX       | 11,608    | Spanish (Spain)     | 6,447     |
| India                    | 394       | Monterrey, Nuevo León | 8,850     | English (UK)        | 4,020     |
| Iran                     | 295       | McAllen, TX           | 8,509     | French (France)     | 661       |
| Brazil                   | 283       | Edinburg, TX          | 6,424     | French (Canada)     | 507       |
| Gormany                  | 273       | Austin, TX            | 5,771     | Portuguese (Brazil) | 288       |
| United Kingdom           | 264       | Matamoros, Tamaulipas | 5,725     | Spanish (Mexico)    | 227       |
| Philippines              | 200       | Reynosa, Tamaulipas,  | 5,581     | Arabic              | 224       |
| Pakistan                 | 173       | Dallas, TX            | 4,914     | German              | 177       |