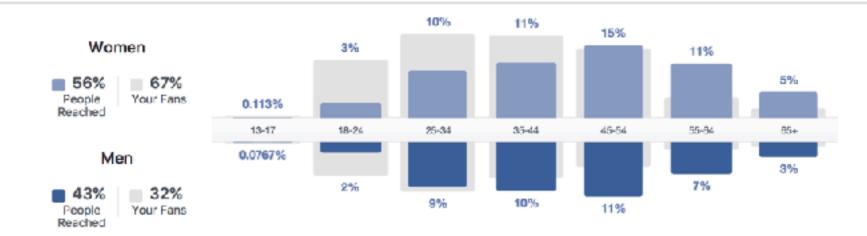

## Social Media (Organic)

| Country                  | People Reach | City                   | People Reach |
|--------------------------|--------------|------------------------|--------------|
| United States of America | 751,848      | Nuevo León, Coahuila   | 111,424      |
| Mexica                   | 335,490      | Monterrey, Nuevo León  | 94,127       |
| Ganada                   | 196,124      | Houston, TX            | 86,418       |
| Brazil                   | 1,609        | San Antonio, TX        | 81,622       |
| Cameroon                 | 1,426        | Dallas, TX             | 39,522       |
| United Kingdom           | 1,192        | Guadalupe, Nuevo Leó   | 30,427       |
| India                    | 1,096        | Apodaca, Nuevo León,   | 25,160       |
| Philippines              | 1,089        | Brownsville, TX        | 23,328       |
| Germany                  | 695          | Auslin, TX             | 22,475       |
| Australia.               | 597          | Sen Nicolás de los Gar | 20,505       |