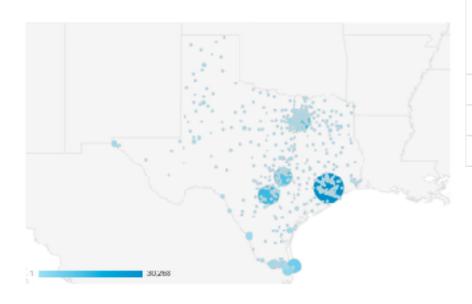

### Traffic Source by Geography

| Region     | Sessions |
|------------|----------|
| Texas      | 46,547   |
| Illinois   | 2,321    |
| Minnesata  | 2,175    |
| Michigan   | 1.427    |
| California | 1,414    |
| Missouri   | 1,213    |
| Wisconsin  | 1,105    |
| Ontario    | 1,050    |
| New York   | 1,046    |
| Ohio       | 1,028    |

|        | - 3                |                                                  |                                           |                                           |                                           |                                       |                                               |
|--------|--------------------|--------------------------------------------------|-------------------------------------------|-------------------------------------------|-------------------------------------------|---------------------------------------|-----------------------------------------------|
| City ① |                    | Secsions 🕙 🔱                                     | % New Secsions (*)                        | New Users 👻                               | Bounce Rate (*)                           | Pages / Session                       | Avg. Session Duration                         |
|        |                    | <b>79,026</b><br>% of Total: 100,00%<br>(79,026) | 73.90%<br>Awy for View, 78.85%<br>(0.07%) | 58,398<br>% o' Total: 100,07%<br>(58,857) | 49.71%<br>Asg for View, 49.71%<br>(0.00%) | 2.34<br>Avg for View. 2.34<br>(0.00%) | 00:01:49<br>Awg for View: 00:01:49<br>(0.00%) |
| 1.     | Houston            | 8,556 (10.83%)                                   | 74.59%                                    | <b>6,382</b> (10.93%)                     | 56.36%                                    | 1.95                                  | 00:01:21                                      |
| 2.     | San Antonio        | 6,592 (8.34%)                                    | 74.89%                                    | 4,937 (8.45%)                             | 55.89%                                    | 2.05                                  | 00:01:28                                      |
| 3.     | Dallas             | 5,985 (7.57%)                                    | 77.36%                                    | 4,530 (7.98%)                             | 66.12%                                    | 1.75                                  | 00:01:09                                      |
| 1.     | Austin             | 5,170 (6.54%)                                    | 71.51%                                    | 3,597 (0.88%)                             | 45.53%                                    | 2.16                                  | 00:01:28                                      |
| 5.     | South Padre Island | 2,808 (3.55%)                                    | 51.50%                                    | 1,445 (2.48%)                             | 44.34%                                    | 2.70                                  | 00:02:31                                      |
| 5.     | (not set)          | 1,584 (2.00%)                                    | 75.76%                                    | 1,200 (2.074)                             | 61.99%                                    | 3.02                                  | 00:02:48                                      |
| 7.     | Chicago            | 1,290 (1.63%)                                    | 78.64%                                    | 950 (1.63%)                               | 46.12%                                    | 2 29                                  | 00:01:48                                      |
| 8.     | MoAllen            | <b>1,124</b> (1.42%)                             | 74.73%                                    | 840 (1.44%)                               | 48.84%                                    | 2.30                                  | 00:01:40                                      |
| 9.     | Brownsville        | 1,108 (1.40%)                                    | 64.89%                                    | 719 (1.28%)                               | 39.44%                                    | 2.44                                  | 00:01:53                                      |
| 10.    | Harlingen          | <b>770</b> (0.97%)                               | 62.85%                                    | <b>484</b> (0.88%)                        | 46.23%                                    | 2.16                                  | 00:01:35                                      |