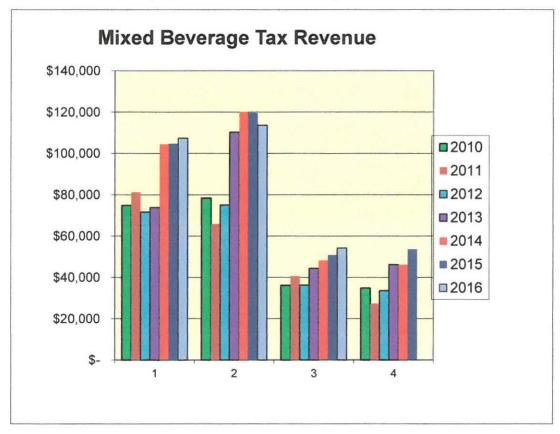

201     | 3   | 2014       | 2015       | 2016       |
| First Quarter  | \$ | 74,807  | \$ 81,200 | \$   | 71,650  | \$ 73,  | 839 | \$ 104,506 | \$ 104,712 | \$ 107,355 |
| Second Quarter |    | 78,397  | 65,941    |      | 75,022  | 110,    | 336 | 120,183    | 119,690    | 113,584    |
| Third Quarter  |    | 36,141  | 40,628    |      | 36,263  | 44,     | 381 | 48,216     | 50,873     | 54,184     |
| Fourth Quarter |    | 34,821  | 27,343    |      | 33,534  | 46,     | 128 | 46,148     | 53,660     |            |
| Total          | \$ | 224,166 | \$215,112 | \$ 2 | 216,469 | \$ 274, | 684 | \$ 319,053 | \$ 328,935 |            |

South Padre Island receives 10.7143% of collected mixed beverage taxes. Figures above are reported as of the quarter in which the sales were generated.



|           |                  | S                | ou | th Padre  | sland Bu         | ild | ing Perm   | nit | Valuatio   | ns |           |     |           |      |                |
|-----------|------------------|------------------|----|-----------|------------------|-----|------------|-----|------------|----|-----------|-----|-----------|------|----------------|
|           | 2011             | 2012             |    | 2013      | 2014             |     | 2015       |     | 2016       |    | 2017      | C   | ommercial | F    | Residential    |
| January   | \$<br>243,630    | \$<br>552,718    | \$ | 703,791   | \$<br>434,335    | \$  | 4,490,817  | \$  | 2,620,888  | \$ | 1,800,672 | \$  | 170,000   | \$   | 1,630,672      |
| February  | 423,259          | 1,968,904        |    | 3