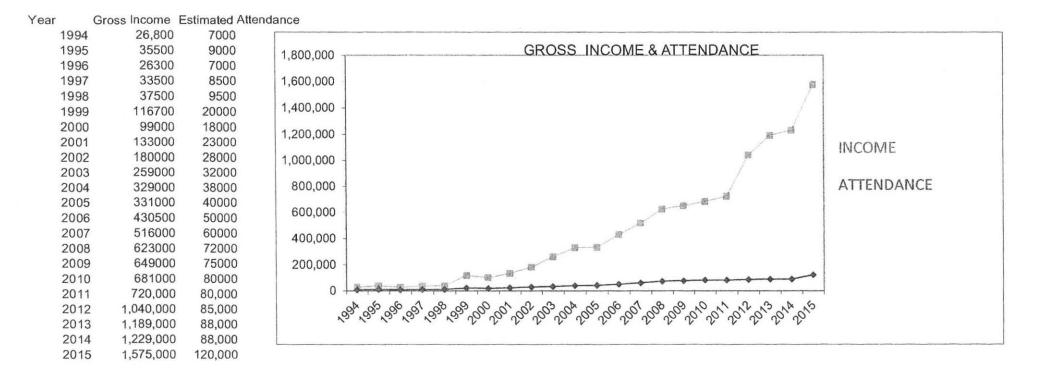

#### WHY A BIRDING CENTER FOR SOUTH PADRE ISLAND?

- Location
  - The exhibits will take visitors on an educational voyage from the waters of the Gulf of Mexico through the dunes and into the Laguna Madre
  - Directly across the Laguna Madre lies the Laguna Atascosa Refuge with greatest number of bird species in the nation (413)
  - The impressive diversity of birds during a migration "fall out" phenomenon is a spectacular viewing experience
  - Pristine wetlands adjacent to the existing Laguna Madre Nature Trail boardwalks
- Dollars and Sense
  - Birding is the most dynamic growth sector within the outdoor recreation market, more than hunting and fishing
  - US Fish and Wildlife estimated in 2001 the annual impact to the RGV was over \$100 million
  - 71.2 million people in the US viewed birds in 2003, a 55% increase over the mid-1990's
  - USFWS also reported bird watching contributed \$1.3 billion in direct expenditures to the Texas economy, \$32 billion nationally

- Economic contribution from the SPI facility should be between \$13.8 and \$27.5 million annually according to Fermata, Inc.
- Birding activities at nature centers bring significant revenue to local communities
- Birding is better with quality visitor facility enhancements and interpretive material, especially in engaging the novice
- Birding builds school science education and strengthens family and community bonds