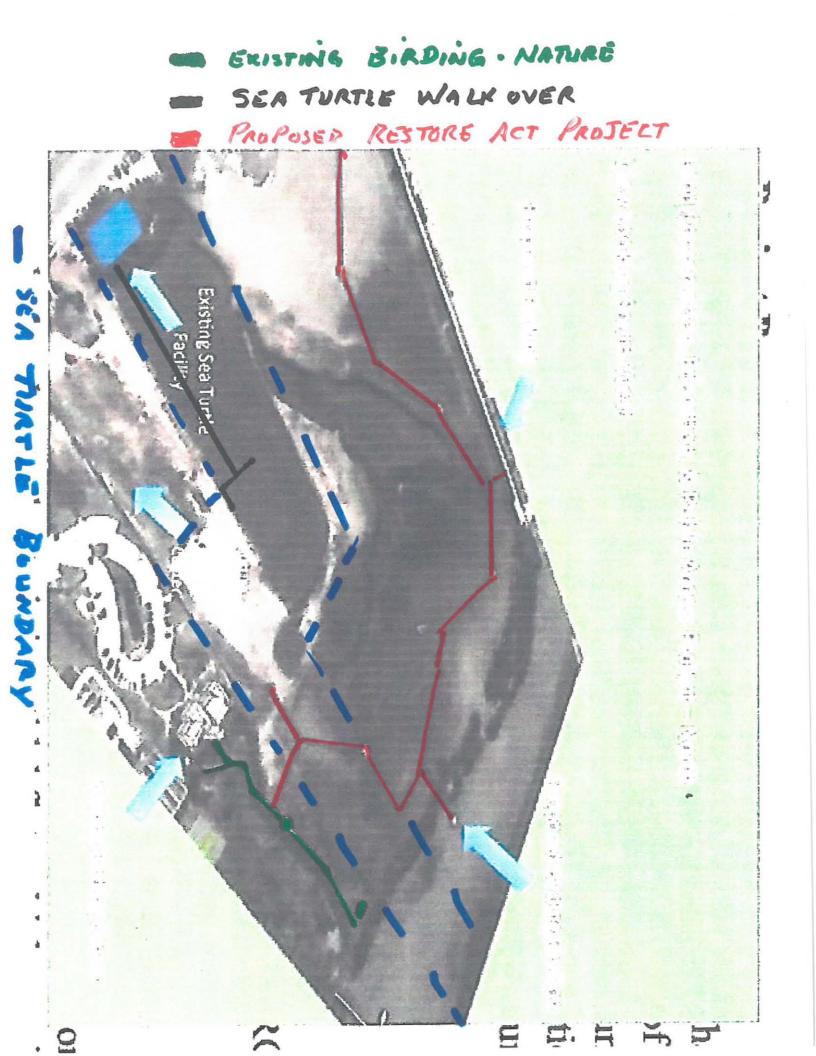

- Discussion and action regarding a funding request in the amount of \$179,160 from Sea Turtle, Inc. to construct a 500' nature and foot traffic walkway over their lagoon
- 11. Executive Director's Activity Report
- 12. Pursuant to Texas Government Code, Section 551.086 an Executive Session will be held to discuss economic development negotiations, to deliberate the financial incentive-Sand Dollars for Success grant program award
- 13. Discussion and action regarding the Sand Dollars for Success grant awards