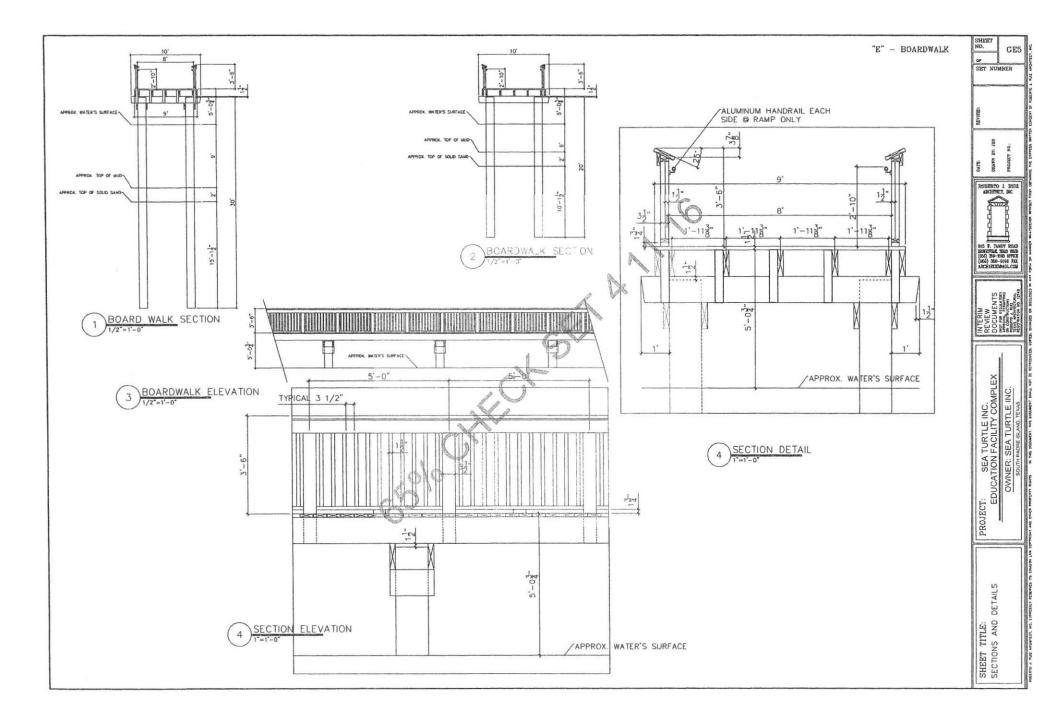

- Discussion and action regarding a funding request in the amount of \$179,160 from Sea Turtle, Inc. to construct a 500' nature and foot traffic walkway over their lagoon
- 11. Executive Director's Activity Report
- 12. Pursuant to Texas Government Code, Section 551.086 an Executive Session will be held to discuss economic development negotiations, to deliberate the financial incentive-Sand Dollars for Success grant program award
- 13. Discussion and action regarding the Sand Dollars for Success grant awards