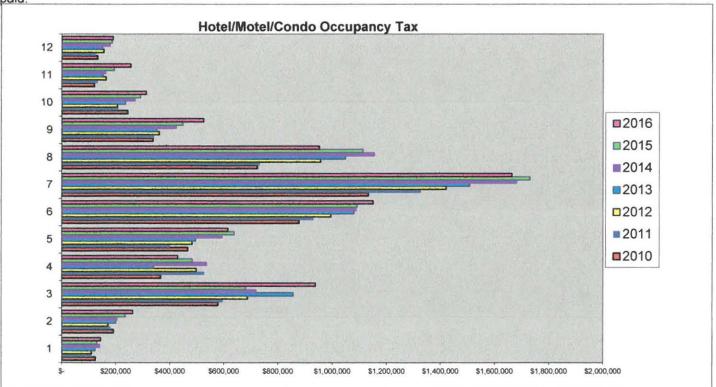

December  | 13      | 1,991 |    | 123,799   |      | 155,338   |     | 149,820   |     | 177,192  |     | 185,416  |     | 189,152   | 2.01    |
| Total     | \$ 5,28 | 3,701 | \$ | 5,603,897 | \$   | 6,202,100 | \$  | 6,532,214 | \$7 | ,135,926 | \$7 | ,209,432 | \$7 | ,429,289  |         |

Occupancy tax is 17% as of January 2017. 10.5% is collected by the City of South Padre Island monthly, .5% by the County, and 6% by the state of Texas quarterly. Any hotel or condo visit longer than 30 days is tax exempt. Percentages of change March vs. April are partially the result of the month in which Easter falls. The monthly occupancy tax reports from the finance office include any late payments received from properties behind in their taxes. The City reports them in the month they are paid.



|                    |      |               | _    | South F       | ac | re Island Pro | ppe | rty Tax Reve | enu | Je            |                     |               |
|--------------------|------|---------------|------|---------------|----|---------------|-----|--------------|-----|---------------|---------------------|---------------|
|                    |      | 2011          |      | 2012          |    | 2013          | 1   | 2014         |     | 2015          | 2016                | 2017          |
| January            | \$   | 955,624       | \$   | 925,441       | \$ | 768,980       | \$  | 774,747      | \$  | 775,106       | \$<br>842,301       | \$<br>809,677 |
| February           |      | 376,594       |      | 498,598       |    | 587,833       |     | 697,644      |