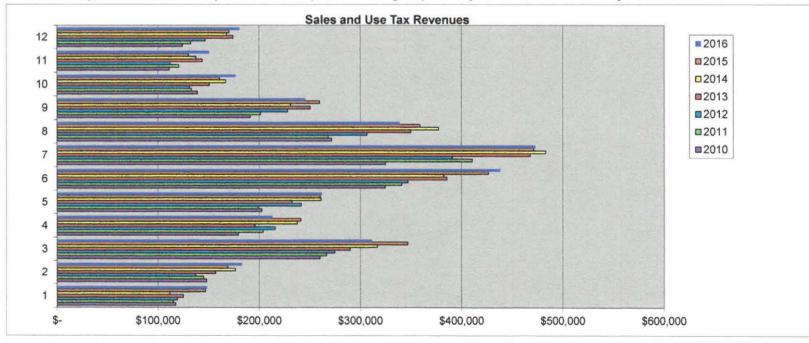

#### 13. EXECUTIVE DIRECTOR'S ACTIVITY REPORT

Ms. Lapeyre presented the most recent economic indicators to the Board and provided an analysis of the Sales Tax. The sales tax was up 15.87% for November 2016 from November 2015. The sales tax was down 1% calendar year to date 2016 vs. 2015. November 2016 was up 15% from the 5 year average for November (\$128,960). Other items discussed were an end of year Projects summary, an Active Plan Workshop at the Birding Center on February 8<sup>th</sup>, and upcoming Birding Center fundraising and events.