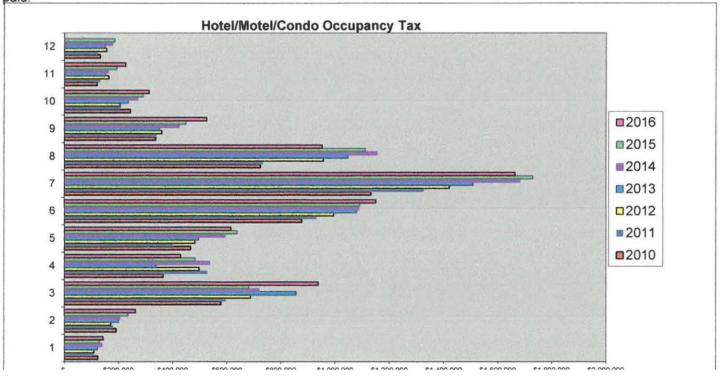

55   |
| December  | 131,991      |    | 123,799   |      | 155,338   |     | 149,820   |     | 177,192   |     | 185,416  |               |         |
| Total     | \$ 5,283,701 | \$ | 5,603,897 | \$   | 6,202,100 | \$  | 6,532,214 | \$7 | 7,135,926 | \$7 | ,209,432 |               |         |

Occupancy tax is 17% as of January 2017. 10.5% is collected by the City of South Padre Island monthly, .5% by the County, and 6% by the state of Texas quarterly. Any hotel or condo visit longer than 30 days is tax exempt. Percentages of change March vs. April are partially the result of the month in which Easter falls. The monthly occupancy tax reports from the finance office include any late payments received from properties behind in their taxes. The City reports them in the month they are paid.



|           | Queen Isabella Causeway Crossings |           |           |           |           |           |           |  |  |  |
|-----------|-----------------------------------|-----------|-----------|-----------|-----------|-----------|-----------|--|--|--|
|           | 2010                              | 2011      | 2012      | 2013      | 2014      | 2015      | 2016      |  |  |  |
| January   | 582,458                           | 554,144   | 555,677   | 527,334   | 545,412   | 543,812   | 579,339   |  |  |  |
| February  | 611,190                           | 625,666   | 574,056   | 569,256   | 579,652   | 541,692   | 646,389   |  |  |  |
| March     | 746,140                           | 782,262   | 748,551   | 748,868   | 696,713   | 710,372   | 707,409   |  |  |  |
| April