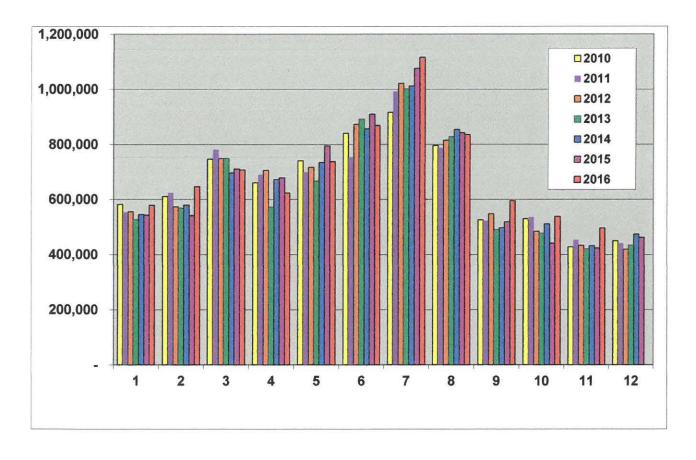

| 789,421   | 815,259   | 827,912   | 854,218   | 841,972   | 835,114   |  |  |  |
| September | 526,398                           | 523,495   | 548,774   | 490,324   | 496,630   | 518,886   | 595,754   |  |  |  |
| October   | 529,907                           | 537,654   | 484,592   | 477,632   | 510,888   | 440,819   | 538,479   |  |  |  |
| November  | 428,354                           | 454,201   | 433,362   | 421,133   | 431,869   | 423,711   | 496,333   |  |  |  |
| December  | 450,484                           | 441,842   | 419,185   | 433,917   | 474,396   | 462,722   |           |  |  |  |
| Total     | 7,829,591                         | 7,846,949 | 7,896,573 | 7,629,748 | 7,864,219 | 7,944,308 |           |  |  |  |

Source: Texas Department of Transportation as of 8/11/16



|                    |      |               |    | South P       | ad | re Island Pro | per | ty Tax Reve   | nue |               |                     |      |               |
|--------------------|------|---------------|----|---------------|----|---------------|-----|---------------|-----|---------------|---------------------|------|---------------|
|                    |      | 2010          | "- | 2011          |    | 2012          |     | 2013          |     | 2014          | 2015                |      | 2016          |
| January            | \$   | 633,716       | \$ | 955,624       | \$ | 925,441       | \$  | 768,980       | \$  | 774,747       | \$<br>775,106       | \$   | 842,301       |
| February           |      | 766,443       |    | 376,594       |    | 498,598       |