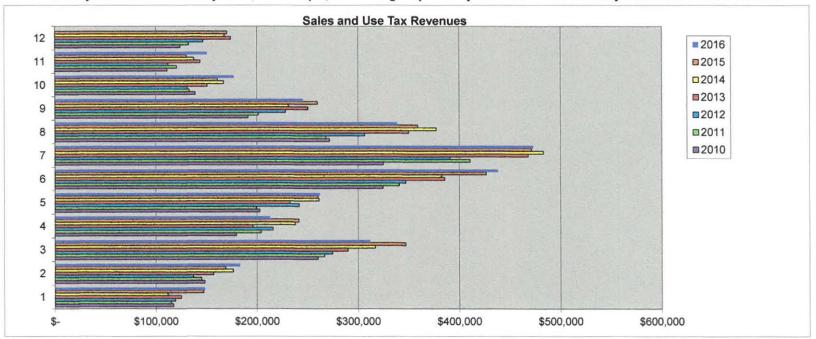

#### 6. EXECUTIVE DIRECTOR'S ACTIVITY REPORT

Ms. Lapeyre presented the most recent economic indicators to the Board and provided an analysis of the Sales Tax. The sales tax was down 5.33% for September 2016 from September 2015. The sales tax was down 2.5% calendar year to date 2016 vs. 2015. September 2016 was up 4.8% from the 5 year average for September (\$234,160). Other items discussed were an Active Plan workshop in Brownsville, sponsoring the SPI Board of Realtors installation dinner, sales tax training seminar in Austin on December 9th, the next Chamber quarterly luncheon with Senator Lucio and Representative Oliveira on December 16th, and changing the December Board meeting date from the 20th to the 13th to ensure a quorum.