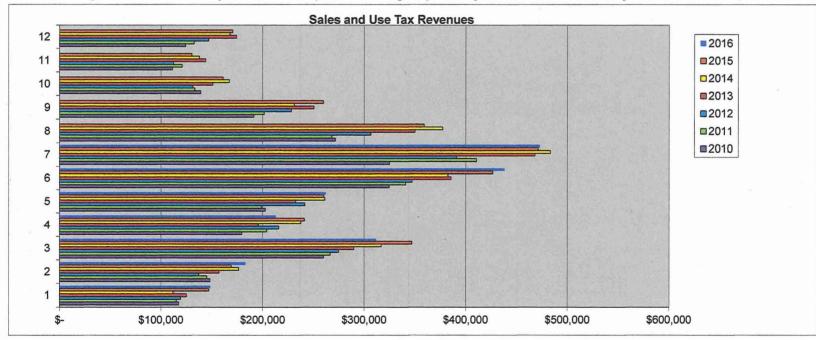

#### 10. EXECUTIVE DIRECTOR'S ACTIVITY REPORT

Ms. Lapeyre presented the most recent economic indicators to the Board and provided an analysis of the Sales Tax. The sales tax was up 2.79% June 2016 from June 2015. The sales tax was down 2% calendar year to date 2016 vs. 2015. \$438,459 collected was the best June on record. June 2016 was up 16% from the 5 year average for June (\$376,528). Other items discussed were a letter of support for the Sea Ranch Marina dredging project, attended press conference in Brownsville for a federal grant awarded for a bike lane on the Queen Isabella Memorial Causeway, the sales tax seminar in December in Austin, and an economic development luncheon held by Senator Lucio at the Birding Center.