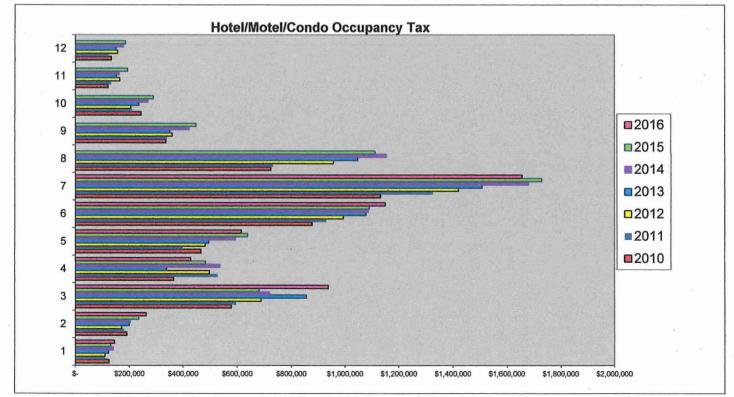

|     |         |                |

Occupancy tax is 14.5% as of July 2009. 8.5% is collected by the City of South Padre Island monthly, and 6% by the state of Texas quarterly. Any hotel or condo visit longer than 30 days is tax exempt. Percentages of change March vs. April are partially the result of the month in which Easter falls. The monthly occupancy tax reports from the finance office include any late payments received from properties behind in their taxes. The City reports them in the month they are paid.



|                    |                     | South P             | ac | Ire Island Pro | pe | rty Tax Reve  | nue | )             |                     |               |
|--------------------|---------------------|---------------------|----|----------------|----|---------------|-----|---------------|---------------------|---------------|
|                    | 2010                | 2011                |    | 2012           |    | 2013          |     | 2014          | 2015                | 2016          |
| January            | \$<br>633,716       | \$<br>955,624       | \$ | 925,441        | \$ | 768,980       | \$  | 774,747       | \$<br>775,106       | \$<br>842,301 |
| February           | 766,443             | 376,594             |    | 498,598        |    | 587,833       |     | 69