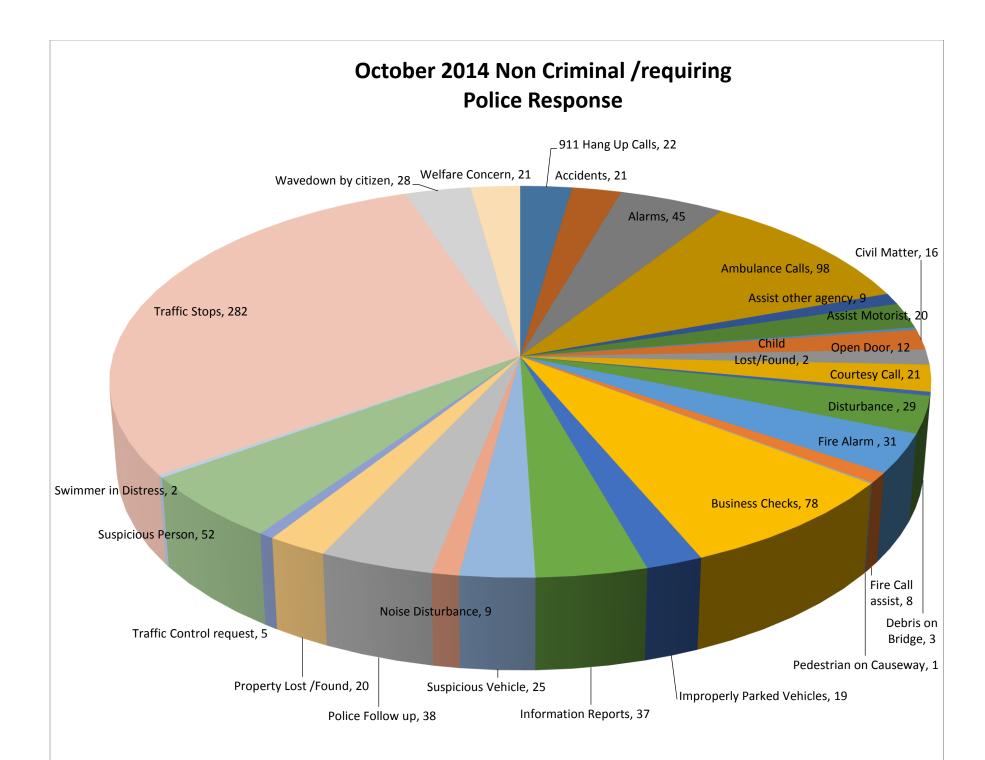

| DESCRIPTION/CALLS BY TYPE      | NUMBER OF CALLS<br>BY MONTH |           |  |
|--------------------------------|-----------------------------|-----------|--|
|                                |                             |           |  |
|                                | OCT.2014                    | OCT. 2013 |  |
| CODE 5 COMPLAINANT             | 0                           | 0         |  |
| DECEASED PERSON                | 0                           | 0         |  |
| BURGLARY OF COIN-OP MACHINE    | 0                           | 0         |  |
| ISSUANCE OF BAD CHECKS         | 0                           | 0         |  |
| CODE 16 SHARK SIGHTING         | 0                           | 0         |  |
| CODE 6 BUSINESS/HOUSE CHECKS   | 78                          | 60        |  |
| IMPROPERLY PARKED VEHICLE(S)   | 19                          | 27        |  |
| INFORMATION                    | 37                          | 47        |  |
| INVESTIGATION                  | 0                           | 0         |  |
| RUNAWAY                        | 1                           | 2         |  |
| MISSING PERSON                 | 0                           | 0         |  |
| NOISE DISTURBANCE              | 9                           | 16        |  |
| ORDINANCE VIOLATION            | 15                          | 22        |  |
| OTHER                          | 87                          | 47        |  |
| PEDESTRIAN WALKING ON CAUSEWAY | 1                           | 3         |  |
| PROPERTY (LOST/FOUND)          | 20                          | 21        |  |
| SIGNAL 0 ANIMAL BODY @         | 2                           | 1         |  |
| SUSPICIOUS PERSON              | 52                          | 32        |  |
| SUSPICIOUS VEHICLE             | 25                          | 13        |  |
| SWIMMER IN DISTRESS            | 2                           | 4         |  |
| TERRORISTIC THREAT             | 2                           | 1         |  |
| TRAFFIC CONTROL                | 5                           | 5         |  |
| TRAFFIC STOP                   | 282                         | 216       |  |
| WARRANT/SERVED,ETC             | 0                           | 1         |  |
| WAVEDOWN                       | 28                          | 22        |  |
| WELFARE CONCERN                | 21                          | 22        |  |
| UNKNOWN                        | 0                           | 0         |  |
| INSPECTION CODE/HEALTH         | 0                           | 0         |  |
| TOTAL CITATIONS                | 14                          | 59        |  |
| TOTAL ARRESTS                  | 56                          | 63        |  |
| RESPONDING BACK-UP OFFICERS    | 702                         | 787       |  |
| CODE 10 REQUEST TAXI CAB       | 0                           | 1         |  |
| ABANDONED/STORED VEHICLE       | 0                           | 1         |  |
| OVERALL TOTALS                 | 1,891                       | 1,842     |  |