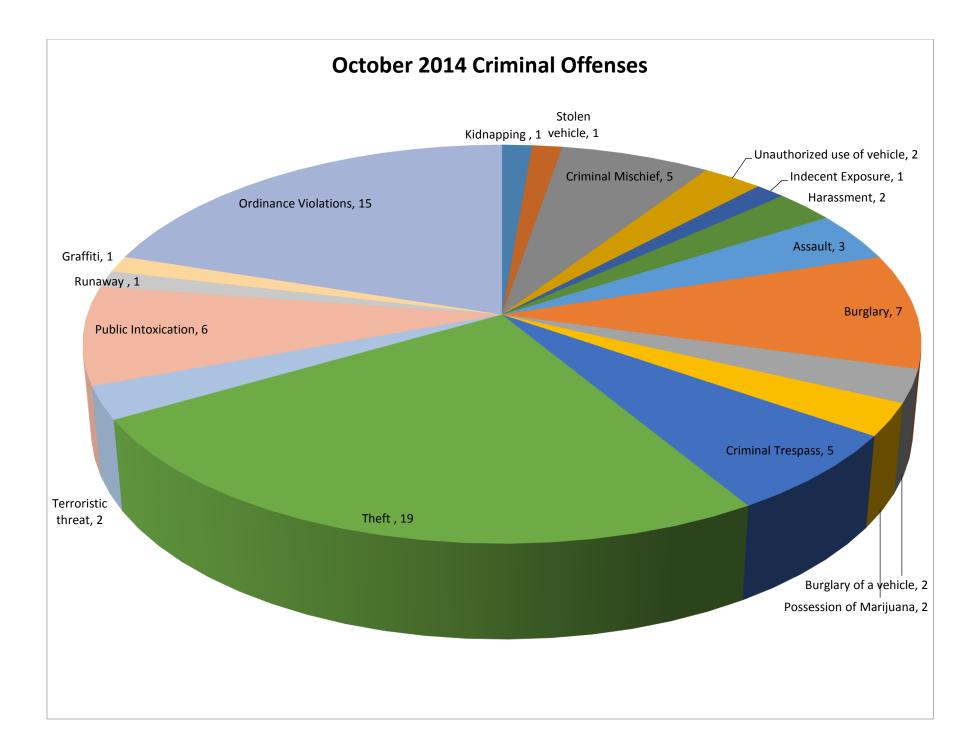

| SOUTH PADRE ISLAND POLICE DEPARTI        | MENT CALLS FOR SERVIC       | E STATISTICS |  |
|------------------------------------------|-----------------------------|--------------|--|
| DESCRIPTION/CALLS BY TYPE                | NUMBER OF CALLS<br>BY MONTH |              |  |
|                                          |                             |              |  |
|                                          | OCT.2014                    | OCT.2013     |  |
| FOLLOW UP                                | 38                          | 27           |  |
| KIDNAPPING                               | 1                           | 0            |  |
| PUBLIC LEWDNESS                          | 0                           | 0            |  |
| INDECENT EXPOSURE                        | 1                           | 1            |  |
| ASSAULT                                  | 3                           | 5            |  |
| SEXUAL ASSAULT                           | 1                           | 0            |  |
| AGG ASSAULT                              | 0                           | 0            |  |
| CRIMINAL MISCHIEF                        | 5                           | 3            |  |
| GRAFFITI                                 | 1                           | 0            |  |
| ROBBERY                                  | 0                           | 0            |  |
| AGG ROBBERY                              | 0                           | 0            |  |
| BURGLARY                                 | 7                           | 7            |  |
| BURGLARY OF A VEHICLE                    | 2                           | 3            |  |
| CRIMINAL TRESPASS                        | 5                           | 5            |  |
| THEFT                                    | 19                          | 22           |  |
| STOLEN VEHICLE                           | 1                           | 3            |  |
| UNAUTHORIZED USE OF A MOTOR              | · ·                         | •            |  |
| VEHICLE                                  | 2                           | 1            |  |
| FORGERY                                  | 0                           | 0            |  |
| CREDIT CARD ABUSE                        | 0                           | 0            |  |
| DISORDERLY CONDUCT                       | 0                           | 2            |  |
| HARASSMENT                               | 2                           | 6            |  |
| CONTROLLED SUBSTANCE                     | 0                           | 0            |  |
| MARIJUANA                                | 2                           | 0            |  |
| PUBLIC INTOXICATION                      | 6                           | 6            |  |
| 911 HANG UP CALLS                        | 22                          | 20           |  |
| ACCIDENTS                                | 21                          | 21           |  |
| ALARMS                                   | 45                          | 54           |  |
| AMBULANCE CALLS                          | 98                          | 61           |  |
| ASSAULT FAMILY VIOLENCE/CLASS A<br>MISD. | 0                           | 0            |  |
| ASSIST MOTORIST                          | 20                          | 19           |  |
| ASSIST MOTORIST<br>ASSIST OTHER AGENCIES | 9                           | 4            |  |
| CHILD (LOST/FOUND)                       | 9                           | 4            |  |
| CIVIL MATTER                             | 16                          | 10           |  |
| CODE 9 OPEN DOOR                         | 12                          | 7            |  |
| COURTESY CALL                            | 21                          | 19           |  |
| DEBRIS ON BRIDGE                         | 3                           | 19           |  |
| DISTURBANCE                              | 29                          | 22           |  |
| FIRE ALARM                               | 31                          | 35           |  |
|                                          |                             |              |  |
| FIRE CALL                                | 8                           | 4            |  |