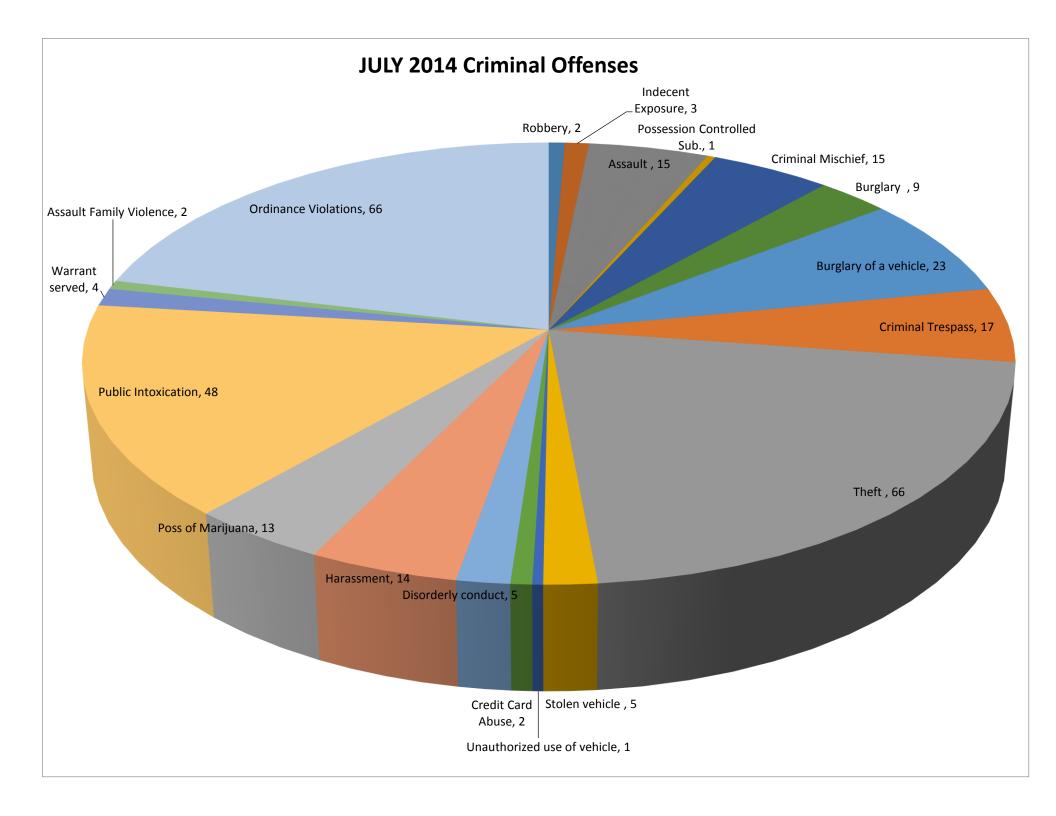

| CODE E COMPLAINANT             |       | _     |  |
|--------------------------------|-------|-------|--|
| CODE 5 COMPLAINANT             | 0     | 0     |  |
| DECEASED PERSON                | 0     | 0     |  |
| BURGLARY OF COIN-OP MACHINE    | 0     | 0     |  |
| ISSUANCE OF BAD CHECKS         | 0     | 0     |  |
| CODE 16 SHARK SIGHTING         | 0     | 0     |  |
| CODE 6 BUSINESS/HOUSE CHECKS   | 57    | 43    |  |
| IMPROPERLY PARKED VEHICLE(S)   | 257   | 126   |  |
| INFORMATION                    | 97    | 51    |  |
| INVESTIGATION                  | 4     | 1     |  |
| RUNAWAY                        | 2     | 2     |  |
| MISSING PERSON                 | 1     | 0     |  |
| NOISE DISTURBANCE              | 83    | 89    |  |
| ORDINANCE VIOLATION            | 66    | 49    |  |
| OTHER                          | 122   | 80    |  |
| PEDESTRIAN WALKING ON CAUSEWAY | 8     | 6     |  |
| PROPERTY (LOST/FOUND)          | 44    | 23    |  |
| SIGNAL 0 ANIMAL BODY @         | 2     | 1     |  |
| SUSPICIOUS PERSON              | 38    | 64    |  |
| SUSPICIOUS VEHICLE             | 17    | 29    |  |
| SWIMMER IN DISTRESS            | 14    | 13    |  |
| TERRORISTIC THREAT             | 0     | 2     |  |
| TRAFFIC CONTROL                | 46    | 28    |  |
| TRAFFIC STOP                   | 526   | 249   |  |
| WARRANT/SERVED,ETC             | 4     | 0     |  |
| WAVEDOWN                       | 49    | 68    |  |
| WELFARE CONCERN                | 50    | 49    |  |
| UNKNOWN                        | 0     | 0     |  |
| INSPECTION CODE/HEALTH         | 0     | 0     |  |
| TOTAL CITATIONS                | 931   | 343   |  |
| TOTAL ARRESTS                  | 140   | 110   |  |
| RESPONDING BACK-UP OFFICERS    | 1,475 | 1,263 |  |
| CODE 10 REQUEST TAXI CAB       | 3     | 0     |  |
| ABANDONED/STORED VEHICLE       | 2     | 1     |  |
|                                |       | •     |  |
| OVERALL TOTALS                 | 5,116 | 3,623 |  |