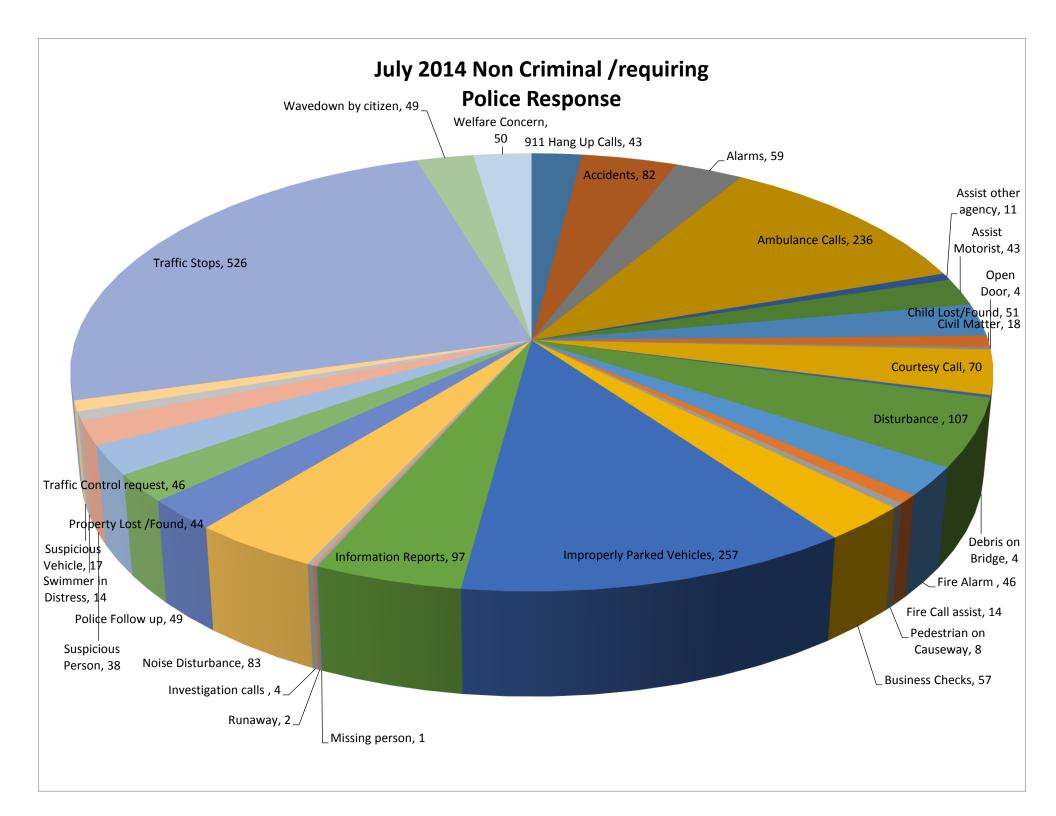

| CODE E COMPLAINANT             |       | _     |  |
|--------------------------------|-------|-------|--|
| CODE 5 COMPLAINANT             | 0     | 0     |  |
| DECEASED PERSON                | 0     | 0     |  |
| BURGLARY OF COIN-OP MACHINE    | 0     | 0     |  |
| ISSUANCE OF BAD CHECKS         | 0     | 0     |  |
| CODE 16 SHARK SIGHTING         | 0     | 0     |  |
| CODE 6 BUSINESS/HOUSE CHECKS   | 57    | 43    |  |
| IMPROPERLY PARKED VEHICLE(S)   | 257   | 126   |  |
| INFORMATION                    | 97    | 51    |  |
| INVESTIGATION                  | 4     | 1     |  |
| RUNAWAY                        | 2     | 2     |  |
| MISSING PERSON                 | 1     | 0     |  |
| NOISE DISTURBANCE              | 83    | 89    |  |
| ORDINANCE VIOLATION            | 66    | 49    |  |
| OTHER                          | 122   | 80    |  |
| PEDESTRIAN WALKING ON CAUSEWAY | 8     | 6     |  |
| PROPERTY (LOST/FOUND)          | 44    | 23    |  |
| SIGNAL 0 ANIMAL BODY @         | 2     | 1     |  |
| SUSPICIOUS PERSON              | 38    | 64    |  |
| SUSPICIOUS VEHICLE             | 17    | 29    |  |
| SWIMMER IN DISTRESS            | 14    | 13    |  |
| TERRORISTIC THREAT             | 0     | 2     |  |
| TRAFFIC CONTROL                | 46    | 28    |  |
| TRAFFIC STOP                   | 526   | 249   |  |
| WARRANT/SERVED,ETC             | 4     | 0     |  |
| WAVEDOWN                       | 49    | 68    |  |
| WELFARE CONCERN                | 50    | 49    |  |
| UNKNOWN                        | 0     | 0     |  |
| INSPECTION CODE/HEALTH         | 0     | 0     |  |
| TOTAL CITATIONS                | 931   | 343   |  |
| TOTAL ARRESTS                  | 140   | 110   |  |
| RESPONDING BACK-UP OFFICERS    | 1,475 | 1,263 |  |
| CODE 10 REQUEST TAXI CAB       | 3     | 0     |  |
| ABANDONED/STORED VEHICLE       | 2     | 1     |  |
|                                |       | •     |  |
| OVERALL TOTALS                 | 5,116 | 3,623 |  |