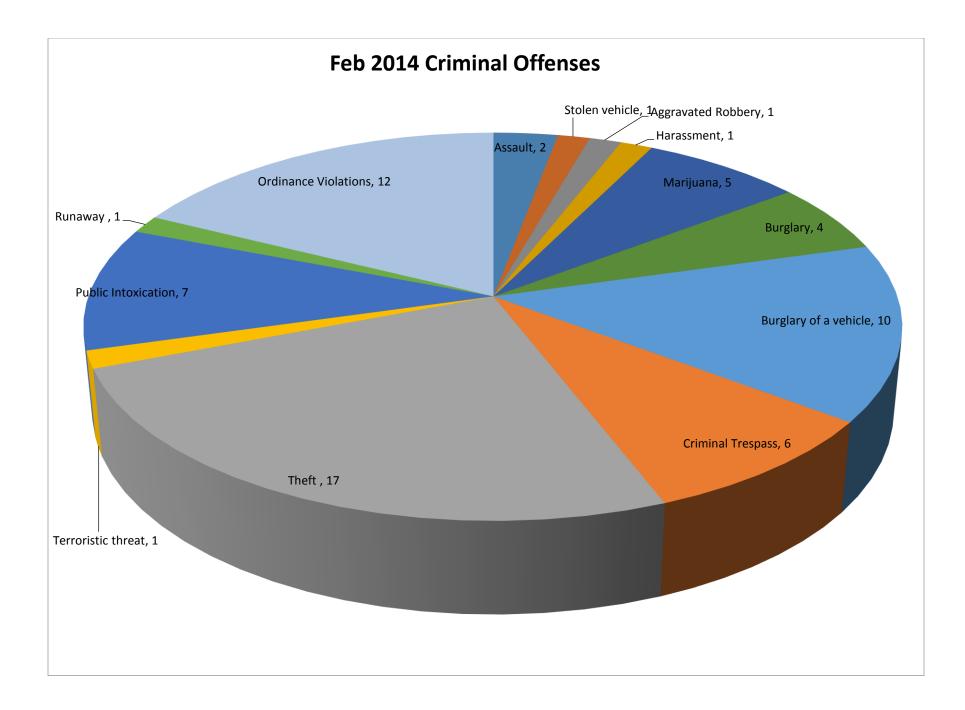

| SOUTH PADRE ISLAND POLICE DEPARTMENT CALLS FOR SERVICE STATISTICS |                             |           |  |  |
|-------------------------------------------------------------------|-----------------------------|-----------|--|--|
|                                                                   |                             |           |  |  |
| DESCRIPTION/CALLS BY TYPE                                         | NUMBER OF<br>CALLS BY MONTH |           |  |  |
|                                                                   |                             |           |  |  |
|                                                                   | FEB. 2014                   | FEB. 2013 |  |  |
| FOLLOW UP                                                         | 22                          | 23        |  |  |
| KIDNAPPING                                                        | 0                           | 0         |  |  |
| PUBLIC LEWDNESS                                                   | 0                           | 0         |  |  |
| INDECENT EXPOSURE                                                 | 0                           | 0         |  |  |
| ASSAULT                                                           | 2                           | 1         |  |  |
| SEXUAL ASSAULT                                                    | 0                           | 1         |  |  |
| AGG ASSAULT                                                       | 0                           | 0         |  |  |
| CRIMINAL MISCHIEF                                                 | 0                           | 8         |  |  |
| GRAFFITI                                                          | 0                           | 2         |  |  |
| ROBBERY                                                           | 0                           | 0         |  |  |
| AGG ROBBERY                                                       | 1                           | 0         |  |  |
| BURGLARY                                                          | 4                           | 9         |  |  |
| BURGLARY OF A VEHICLE                                             | 10                          | 4         |  |  |
| CRIMINAL TRESPASS                                                 | 6                           | 3         |  |  |
| THEFT                                                             | 17                          | 31        |  |  |
| STOLEN VEHICLE                                                    | 1                           | 2         |  |  |
| UNAUTHORIZED USE OF A MOTOR<br>VEHICLE                            | 0                           | 0         |  |  |
| FORGERY                                                           | 0                           | 1         |  |  |
| CREDIT CARD ABUSE                                                 | 0                           | 1         |  |  |
| DISORDERLY CONDUCT                                                | 0                           | 2         |  |  |
| HARASSMENT                                                        | 1                           | 6         |  |  |
| CONTROLLED SUBSTANCE                                              | 0                           | 0         |  |  |
| MARIJUANA                                                         | 5                           | 4         |  |  |
| PUBLIC INTOXICATION                                               | 7                           | 13        |  |  |
| 911 HANG UP CALLS                                                 | 16                          | 5         |  |  |
| ACCIDENTS                                                         | 14                          | 23        |  |  |
| ALARMS                                                            | 54                          | 33        |  |  |
| AMBULANCE CALLS                                                   | 96                          | 77        |  |  |
| ASSAULT FAMILY VIOLENCE/CLASS A MISD.                             | 0                           | 1         |  |  |
| ASSIST MOTORIST                                                   | 22                          | 16        |  |  |
| ASSIST OTHER AGENCIES                                             | 5                           | 8         |  |  |
| CHILD (LOST/FOUND)                                                | 1                           | 1         |  |  |
| CIVIL MATTER                                                      | 11                          | 5         |  |  |
| CODE 9 OPEN DOOR                                                  | 6                           | 8         |  |  |
| COURTESY CALL                                                     | 22                          | 12        |  |  |
| DEBRIS ON BRIDGE                                                  | 7                           | 1         |  |  |
| DISTURBANCE                                                       | 25                          | 35        |  |  |
| FIRE ALARM                                                        | 33                          | 19        |  |  |