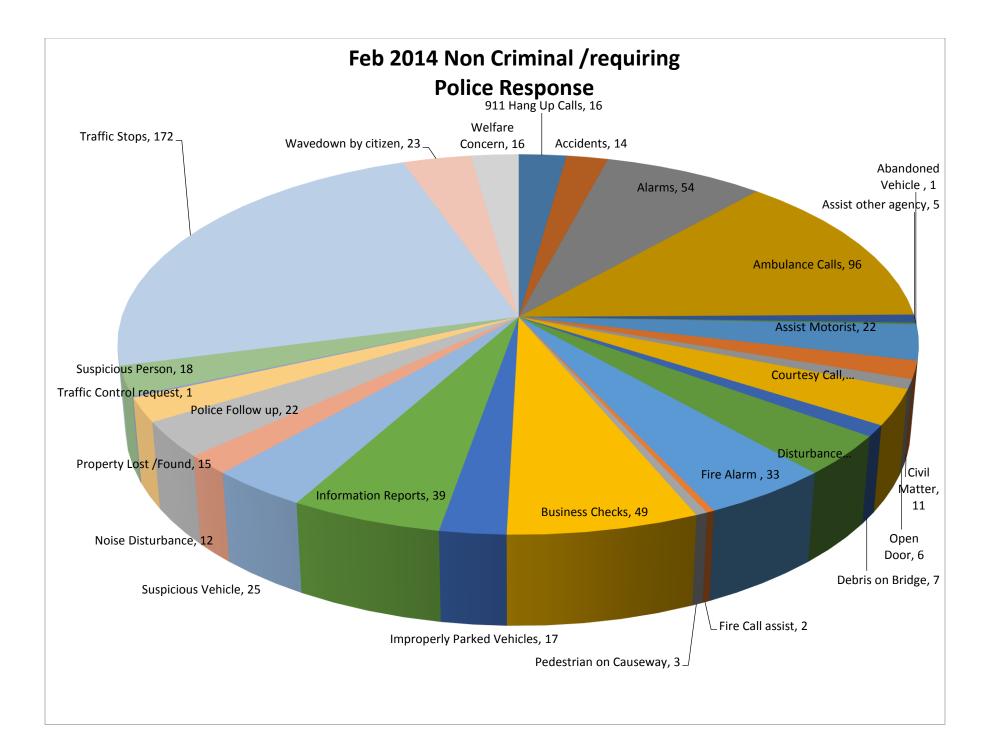

| SOUTH PADRE ISLAND POLICE DEPARTMENT CALLS FOR SERVICE STATISTICS |                             |           |  |  |
|-------------------------------------------------------------------|-----------------------------|-----------|--|--|
|                                                                   |                             |           |  |  |
| DESCRIPTION/CALLS BY TYPE                                         | NUMBER OF<br>CALLS BY MONTH |           |  |  |
|                                                                   |                             |           |  |  |
|                                                                   | FEB. 2014                   | FEB. 2013 |  |  |
| FOLLOW UP                                                         | 22                          | 23        |  |  |
| KIDNAPPING                                                        | 0                           | 0         |  |  |
| PUBLIC LEWDNESS                                                   | 0                           | 0         |  |  |
| INDECENT EXPOSURE                                                 | 0                           | 0         |  |  |
| ASSAULT                                                           | 2                           | 1         |  |  |
| SEXUAL ASSAULT                                                    | 0                           | 1         |  |  |
| AGG ASSAULT                                                       | 0                           | 0         |  |  |
| CRIMINAL MISCHIEF                                                 | 0                           | 8         |  |  |
| GRAFFITI                                                          | 0                           | 2         |  |  |
| ROBBERY                                                           | 0                           | 0         |  |  |
| AGG ROBBERY                                                       | 1                           | 0         |  |  |
| BURGLARY                                                          | 4                           | 9         |  |  |
| BURGLARY OF A VEHICLE                                             | 10                          | 4         |  |  |
| CRIMINAL TRESPASS                                                 | 6                           | 3         |  |  |
| THEFT                                                             | 17                          | 31        |  |  |
| STOLEN VEHICLE                                                    | 1                           | 2         |  |  |
| UNAUTHORIZED USE OF A MOTOR<br>VEHICLE                            | 0                           | 0         |  |  |
| FORGERY                                                           | 0                           | 1         |  |  |
| CREDIT CARD ABUSE                                                 | 0                           | 1         |  |  |
| DISORDERLY CONDUCT                                                | 0                           | 2         |  |  |
| HARASSMENT                                                        | 1                           | 6         |  |  |
| CONTROLLED SUBSTANCE                                              | 0                           | 0         |  |  |
| MARIJUANA                                                         | 5                           | 4         |  |  |
| PUBLIC INTOXICATION                                               | 7                           | 13        |  |  |
| 911 HANG UP CALLS                                                 | 16                          | 5         |  |  |
| ACCIDENTS                                                         | 14                          | 23        |  |  |
| ALARMS                                                            | 54                          | 33        |  |  |
| AMBULANCE CALLS                                                   | 96                          | 77        |  |  |
| ASSAULT FAMILY VIOLENCE/CLASS A MISD.                             | 0                           | 1         |  |  |
| ASSIST MOTORIST                                                   | 22                          | 16        |  |  |
| ASSIST OTHER AGENCIES                                             | 5                           | 8         |  |  |
| CHILD (LOST/FOUND)                                                | 1                           | 1         |  |  |
| CIVIL MATTER                                                      | 11                          | 5         |  |  |
| CODE 9 OPEN DOOR                                                  | 6                           | 8         |  |  |
| COURTESY CALL                                                     | 22                          | 12        |  |  |
| DEBRIS ON BRIDGE                                                  | 7                           | 1         |  |  |
| DISTURBANCE                                                       | 25                          | 35        |  |  |
| FIRE ALARM                                                        | 33                          | 19        |  |  |

| FIRE CALL   CODE 5 COMPLAINANT   DECEASED PERSON   BURGLARY OF COIN-OP MACHINE | 2<br>0<br>0 | 5<br>0 |  |
|--------------------------------------------------------------------------------|-------------|--------|--|
| DECEASED PERSON                                                                | _           |        |  |
|                                                                                | -           | 0      |  |
|                                                                                | 0           | 0      |  |
| ISSUANCE OF BAD CHECKS                                                         | 0           | 0      |  |
| CODE 16 SHARK SIGHTING                                                         | 0           | 0      |  |
| CODE 6 BUSINESS/HOUSE CHECKS                                                   | 49          | 29     |  |
| IMPROPERLY PARKED VEHICLE(S)                                                   | 17          | 15     |  |
| INFORMATION                                                                    | 39          | 25     |  |
| INVESTIGATION                                                                  | 0           | 3      |  |
| RUNAWAY                                                                        | 1           | 0      |  |
| MISSING PERSON                                                                 | 0           | 0      |  |
| NOISE DISTURBANCE                                                              | 12          | 33     |  |
| ORDINANCE VIOLATION                                                            | 12          | 17     |  |
| OTHER                                                                          | 62          | 80     |  |
| PEDESTRIAN WALKING ON                                                          |             |        |  |
| CAUSEWAY                                                                       | 3           | 1      |  |
| PROPERTY (LOST/FOUND)                                                          | 15          | 22     |  |
| SIGNAL 0 ANIMAL BODY @                                                         | 4           | 1      |  |
| SUSPICIOUS PERSON                                                              | 18          | 32     |  |
| SUSPICIOUS VEHICLE                                                             | 25          | 17     |  |
| SWIMMER IN DISTRESS                                                            | 0           | 0      |  |
| TERRORISTIC THREAT                                                             | 1           | 1      |  |
| TRAFFIC CONTROL                                                                | 1           | 11     |  |
| TRAFFIC STOP                                                                   | 172         | 190    |  |
| WARRANT/SERVED,ETC                                                             | 0           | 0      |  |
| WAVEDOWN                                                                       | 23          | 21     |  |
| WELFARE CONCERN                                                                | 16          | 11     |  |
| UNKNOWN                                                                        | 0           | 0      |  |
| INSPECTION CODE/HEALTH                                                         | 0           | 0      |  |
| TOTAL CITATIONS                                                                | 66          | 125    |  |
| TOTAL ARRESTS                                                                  | 41          | 60     |  |
| RESPONDING BACK-UP OFFICERS                                                    | 660         | 632    |  |
| CODE 10 REQUEST TAXI CAB                                                       | 0           | 2      |  |
| ABANDONED/STORED VEHICLE                                                       | 1           | 0      |  |
| OVERALL                                                                        | 1,587       | 1,668  |  |