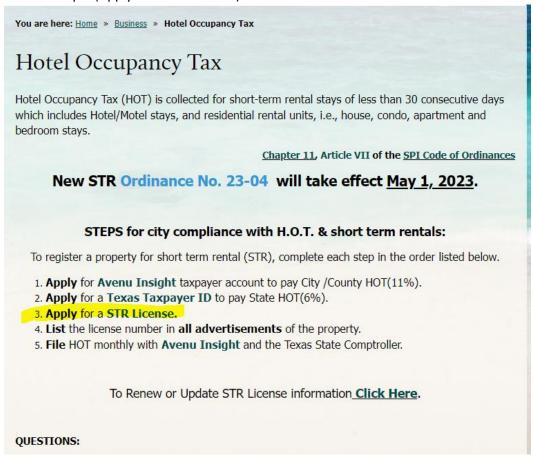

## Step by Step to register for your new STR License.

- 1. Go to www.myspi.org/hottax
- 2. Click on Step 3 (Apply for a STR License)

3. You will be directed to the STR License Portal. Click on Apply for a Short Term Rental License button.