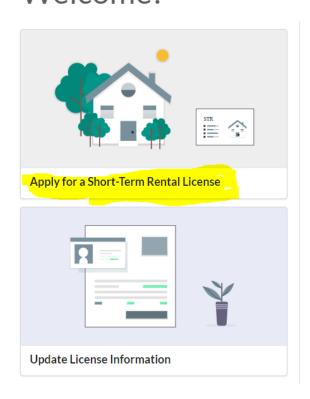

## Welcome!

4. Read and click continue

5. Search for the Geo-ID. Write down your address under Address of the rental property and it should auto populate it for you. Click on the address that appears and then click on the Find Parcel Number button. If you can't find address click on the look up Geo ID link in blue. This will take you to the CCAD website where you can copy the Geographical ID and paste it back into the registration page.