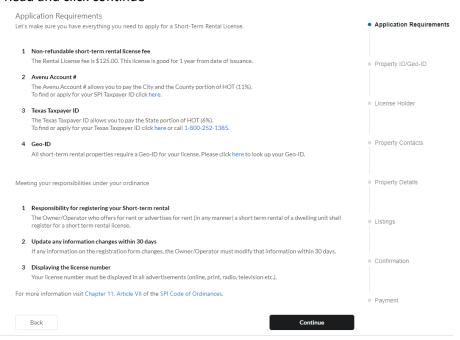

## Welcome!

4. Read and click continue

5. Search for the Geo-ID. Write down your address under Address of the rental property and it should auto populate it for you. Click on the address that appears and then click on the Find Parcel Number button. If you can't find address click on the look up Geo ID link in blue. This will take you to the CCAD website where you can copy the Geographical ID and paste it back into the registration page.