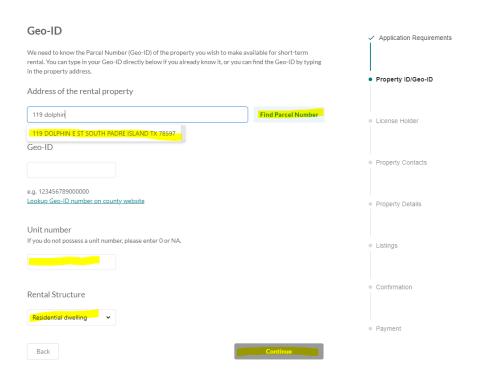

## Welcome!

4. Read and click continue

5. Search for the Geo-ID. Write down your address under Address of the rental property and it should auto populate it for you. Click on the address that appears and then click on the Find Parcel Number button. If you can't find address click on the look up Geo ID link in blue. This will take you to the CCAD website where you can copy the Geographical ID and paste it back into the registration page.

\*Unit Number if you don't have one please enter a 0 or NA

\*Rental Structure- Click on what type of residence it is.

\*Finally click on Continue.

6. The rest will be Owner's and Emergency contact information with property details that you will need to fill out. Towards the end you will be asked for payment and given your License # with your receipt. Please post that License # with all of your listings and advertisements.