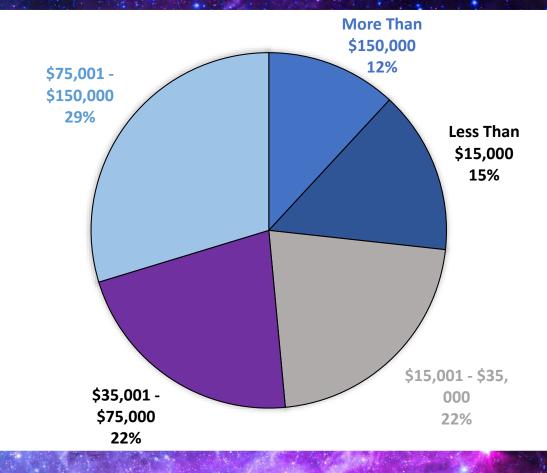

| XEFB Channel 4                                      |                     | 4:00pm-5:00pm C   |
| Parade HOST<br>Danilo Carrera      | ico Spanish  | Televisa/Vallevision<br>RGV & Frontera Tamaulipas:<br>Matamoros; Reynosa; Rio Bravo,<br>Progreso, Tampico; Victoria; Laredo;<br>Nuevo Laredo, El Paso, Ciudad Juarez | XHAB Channel 8                                      | Saturday, Dec. 24th | 6:30pm-7:30pm C   |



### Mexico Re-Broadcast

Monterrey | Matamoros Reynosa | Rio Bravo Progreso | Tampico Victoria | Nuevo Laredo Ciudad Juarez

### Monterrey Coverage Map Only



## 97% BRAND RECALL

**Based on UTRGV Economic Study** 



BEST

BEACH



### Income



Ethnicity





### Press Events & Conferences







## Valued Media Partners













R

4



THE MONITOR





EFfleriodicou.s.A.





## INTEGRATED MARKETING & MEDIA CAMPAIGN

Ad Impressions 98.6 Million 5% Increase in from 2021

Media Value 1.78 Million 8.7% Increase in from 2021



## DIGITAL MEDIA MHP Social Media Pages 10.7 Million Impressions 64.5% Increase in from 2021

All Digital Media 14.9 Million Impressions 39.6% Increase in from 2021

**13** Social & Celeb Influencers

### **Dedicated Social Media Ads**

McAllen Holiday Parade ... Oct 3, 2022 · (\*) Wonderful day as we recognize South Padre Island for their amazing partnership ? Excited to an... See more



reliant

MOST BEAUTIFL TROPHY Most beautiful

. . . . .

McAllen





### Logo inclusion in Digital Media Website & Partner Sit