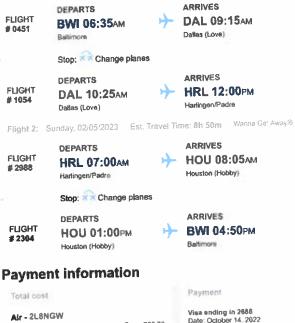

American Airlines <no-reply@notify.email.aa.com> Your trip confirmation (BRO - DFW) "1 Thu 5/19/2022 3:08 PM To: BSKITES@HOTMAIL.COM <BSKITES@HOTMAIL.COM> Airfare ~ Marketing SPI Kite Fest Washington State International Kite Festival Longbeach, Washington ~ Aug. 15-21, 2022 American Airlines Issued: May 19, 2022 Washington State Your trip confirmation and receipt International Record Locator: KFAPAY We charged \$1,933.44 to your card ending in 0640 for your ticket purchase. Kite Feat Tuesday, August 16, 2022 "See attacked BRO DFW Seat: 8C, 8A Class: **(V)** 6:00 AM 7:40 AM Meals: Brownsville Dallas/Fort Worth AA 3547 Operated by ENVOY AIR as AMERICAN EAGLE DFW PDX Seat: 12E, 12F Class: (V) 8:57 AM 10:56 AM Meals: Refreshment Dallas/Fort Worth Portland AA 2655 Sunday, August 21, 2022 PDX DFW Seat: 9A, 9B Class: (V)8:50 AM 2:33 рм Meals: Refreshment Portland Dallas/Fort Worth AA 1925 DFW BRO Seat: 18C, 18A Class: (V) 5:05<sub>РМ</sub> 5-19.22 125500 Julio0 Adidac 6:39 рм Meals: Dallas/Fort Worth Brownsville AA 3631 Operated by ENVOY AIR as AMERICAN EAGLE SUSAN DOAN WILLIAM DOAN AAdvantage® #: M182JP8 AAdvantage® #: E74BM26 Ticket #: 0012428846290 Ticket #: 0012428846291 Total cost (all passengers) \$1,933.44 Your payment Credit Card (MasterCard ending 0640)