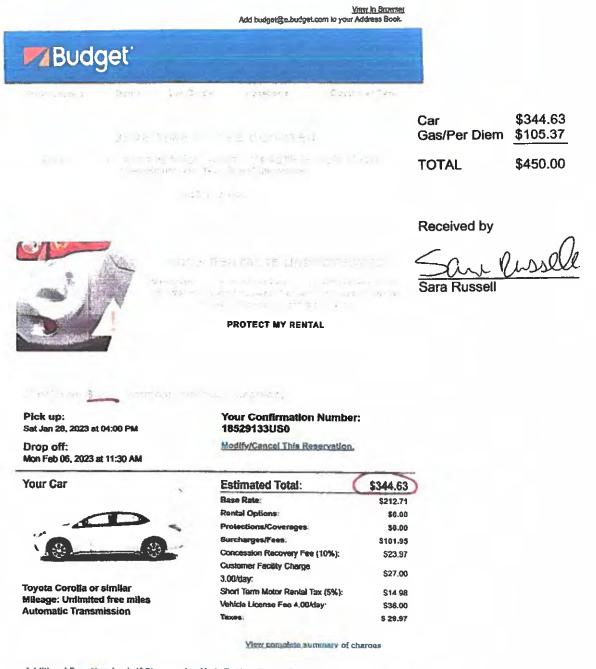

| Misc.            |                                 |                            |                        |                      |                                |                   | 15.07                          | 105.00                    |                      |                    |                        |                                  |                         |                              | 49.00        |                         |                         | 49.00                             |                             |                             |                             |                             |                             |                             |                             |                               |                                     |                          |                       |                              |                              |                                 |
|------------------|---------------------------------|----------------------------|------------------------|----------------------|--------------------------------|-------------------|--------------------------------|---------------------------|----------------------|--------------------|------------------------|----------------------------------|-------------------------|------------------------------|--------------|-------------------------|-------------------------|-----------------------------------|-----------------------------|-----------------------------|-----------------------------|-----------------------------|-----------------------------|-----------------------------|-----------------------------|-------------------------------|-------------------------------------|--------------------------|-----------------------|------------------------------|------------------------------|---------------------------------|
| Event Exp.       |                                 |                            |                        |                      |                                |                   |                                |                           |                      |                    |                        |                                  |                         |                              |              |                         |                         |                                   |                             | -                           |                             |                             |                             |                             |                             |                               |                                     |                          |                       |                              |                              |                                 |
| Demonstration    |                                 |                            |                        |                      | 258.49                         |                   |                                |                           | 60.00                |                    | 140.00                 | 70.00                            | 35.00                   | 45.00                        | 350.00       | 450.00                  | 450.00                  |                                   | 550.00                      | 600.00                      | 550.00                      | 550.00                      | 675.00                      | 550.00                      | 555.00                      | 60.00                         | 50.00                               | 80.00                    | 996.80                | 411.38                       | 822.76                       | 1200.60                         |
| Marketing – Adv. | 275.06                          | 3.56                       | 19.46                  | 37.00                |                                | 125.00            |                                |                           | PDX-BRO/BRO-PDX      | 00.069             | SEA-BRO/BRO-SEA        | DTW-BRO                          | PHX-BRO                 | PDX-BRO                      |              |                         |                         |                                   |                             |                             |                             |                             |                             |                             |                             | SEA-HRL                       |                                     | SEA-HRL                  |                       |                              |                              | Return Flights                  |
| Description      | Deliver Flyers – Hrs. & Mileage | Deliver Flyers – Breakfast | Deliver Flyers – Lunch | Deliver Flyers – Gas | Programs – Indoor Performances | Ads               | Farewell Dinner/Party – Plates | Indoor Committee – Dinner | Bag Fees – Jim Doman | Ads                | Bag Fees - Sari Becker | Bag Fees – Brett & Katie Marchel | Bag Fees – Geoff Hutton | Bag Fees - Meshelle Sharples | <b>~</b>     | Budget – Car & Per Diem | Budget – Car & Per Diem | Discuss Indoor Finale/Vet Tribute | Enterprise – Car & Per Diem | Bag Fees – Amy & Connor Doran | Early Check-In - Fletcher/Lamasters | Bag Fees – Paul deBakker | Airfare – Nic O'Neill | Airfare – Rebook – S. Watson | Airfare – Rebook – A&C Doran | Airfare – Rebook – Watson/Doran |
| Payee            | Bill Doan                       | Whataburger                | Church's               | Walmart              | Vistaprint                     | Port Isabel Press | Walmart                        | Pirates Landing           | United Airlines      | Winter Texan Times | United Airlines        | United Airlines                  | United Airlines         | United Airlines              | John Barresi | Brett Marchel           | Sara Russell            | Montana's                         | Spence Watson               | Paul deBakker               | Scott Weider                | Amy Doran                   | Marc Conklin                | David Schutsky              | Mario DiLucca               | American Airlines             | Southwest Airlines                  | United Airlines          | Priceline             | Southwest Airlines           | Southwest Airlines           | American Airlines               |
| Date             | 12/22/22                        | 12/22/23                   | 12/22/23               | 12/22/23             | 12/24/22                       | 01/06/23          | 01/23/23                       | 01/23/23                  | 01/25/23             | 01/25/23           | 01/25/23               | 01/27/23                         | 01/27/23                | 01/27/23                     | 01/28/23     | 01/28/23                | 01/28/23                | 01/30/23                          | 02/01/23                    | 02/01/23                    | 02/01/23                    | 02/01/23                    | 02/01/23                    | 02/01/23                    | 02/02/23                    | 02/01/23                      | 02/01/23                            | 02/01/23                 | 02/01/23              | 02/01/23                     | 02/01/23                     | 02/01/23                        |