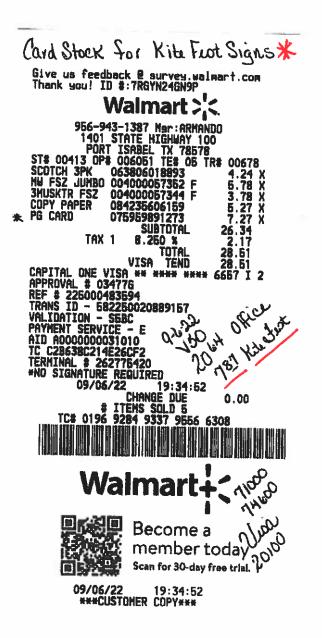

\$1,933.44

May 30, 2022 order Order# 4212229-029227

|    | Starbucks Veranda Blend, Light Roast Keurig Coffee Pods, 22 Count? Box                               | Qty 1       | \$17.98 |
|----|------------------------------------------------------------------------------------------------------|-------------|---------|
| *  | Pen+Gear #10 Envelopes, 20 lb. White, Privacy Tinted, V-Flap, 4-1/8" x 9-1/2" المتعالمة المعالية الم | Qty 2       | \$7.48  |
| *  | Avery Removable Writable Rectangular Labels, 1 x 3 Inches, White - 1 (6728)                          | Qty 1       | \$7.54  |
| *  | Staples Manila File Folders Letter 3 Tab Assorted Position TR56675 发 Kite Geot                       | Qty 1       | \$13.46 |
| с. | Avery Adhesive Name Tags, White with Blue Border (5144)                                              | Qty 1       | \$3.41  |
|    | Subtotal                                                                                             |             | \$49.87 |
|    | Taxes                                                                                                |             | \$2.63  |
|    | Total                                                                                                |             | \$52.50 |
|    | Payment method                                                                                       | Visa Ending |         |