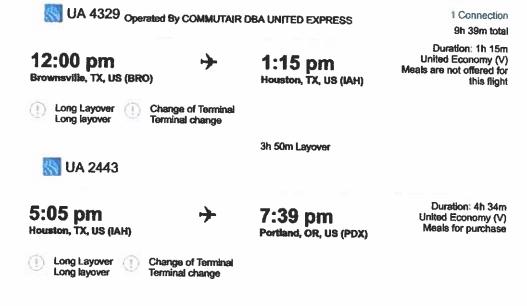

# **Final Accounting**

| Demonstration Expense (Airfare & Travel)                     | \$20,577.79 |
|--------------------------------------------------------------|-------------|
| Team Kitelife ~ Portland, OR - <u>\$8125.62</u>              |             |
| John Barresi, Eli & Sara Russell, Brett & Katie Marchel      |             |
| Sari Becker, Jim Doman, Mishelle Sharples, Geoff Hutton      |             |
| 3 - Portland, OR 2 - Medford, OR 2 - Detroit, MI             |             |
| 1 – Seattle, WA 1 – Phoenix, AZ                              |             |
| Airfares \$6255.62 ~ 3 Cars/Bags/Qas/Per Diem \$1870         |             |
| Team Misfits of WOW ~ Baltimore, MD - <u>\$2273.86</u>       |             |
| James Fletcher, Paul Lamasters, Jim Cosca, Marc Conklin      |             |
| 2 – Baltimore, MD 1 – Washington, DC 1 – Richmond, VA        |             |
| Airfares \$1548.86 ~ Car/Gas/Per Diem/Check-In \$725         |             |
| Scott Weider – Tampa, FL - <u>\$914.97</u>                   |             |
| Airfare \$364.97 ~ Car/Gas/Per Diem \$550                    |             |
| Spence Watson ~ Seattle, WA ~ <u>\$1998.50</u>               |             |
| Airfare \$1448.50 ~ Car/Gas/Per Diem \$550                   |             |
| Paul deBakker & Nic O'Neill ~ Seattle, WA ~ <u>\$2363.00</u> |             |
| Airfares \$1603.00 ~ Car/Bags/Qas/Per Diem \$760             |             |
| David & Adam Schutsky ~ Baltimore, MD ~ <u>\$1457.92</u>     |             |
| Airfare \$907.92 ~ Car/Gas/Per Diem – \$550                  |             |
| Mario DiLucca ~ Victoria, BC ~ <u>\$1210.76</u>              |             |
| Airfares \$655.76 ~ Car/Gas/Per Diem \$555                   |             |
| Amy & Connor Doran ~ Seattle, WA ~ <u>\$2233.16</u>          |             |
| Airfares \$1623.16 ~ Car/Bags/Gas/Per Diem \$610             |             |
| Demonstration Expense (Hotels - 14)                          | \$15,907.00 |
| Isla Grand ~ 2 Condos, 9 Nights - \$7753                     |             |
| The Inn @ SPI ~ 3 Rooms, 4 Nights - \$1530                   |             |
| Hilton Garden Inn – 2 Rooms, 4 Nights - \$1509               |             |
| Courtyard by Marriott – 2 Rooms, 4 Nights - \$1582           |             |
| Courtyard by Marriott ~ 1 Room, 5 Nights - \$966             |             |
| Ramada ~ 2 Room, 3 Nights - \$799                            |             |
| Holiday Inn Express ~ 2 Room, 4 Nights - \$1768              |             |
| Demonstration Expense (Hotels ~ NOT COMPED - 4)              | \$ 1906.61  |
| Isla Grand ~ 1 Room, 9 Nights - \$937.26                     |             |
| Courtyard by Marriott ~ 2 Room2, 2 Nights ~ \$432.56         |             |
| Courtyard by Marriott ~ 1 Room, 3 Nights ~ \$324.42          |             |
| The Inn ~ 1 Room, 3 Nights - \$212.37                        |             |
| Demonstration Expense – (Show Kites/Generator)               | \$ 1,449.55 |
| Demonstration Expense – <u>(Indoor Venue ~ CVB)</u>          | \$23,000.00 |
| Demonstration Expense ~ (Indoor Special Effects/Programs)    | \$ 410.13   |
| Demonstration Expense – (Banquet)                            | \$ 2,665.88 |
| Advertising and Promotion                                    | \$15,283.06 |
| Website Design, Monitoring & Fees - \$1551.85                |             |
| Facebook Setup, Monitoring & Live Feed - \$450               |             |
| Draft & Submit Press Releases (33) - \$400                   |             |
| Flyers & Posters – Design, printing, delivery - \$541.45     |             |
| Newspaper Ads - \$3335.02                                    |             |
| Festival Shirts (422) – Design & printing - \$3392.63        |             |