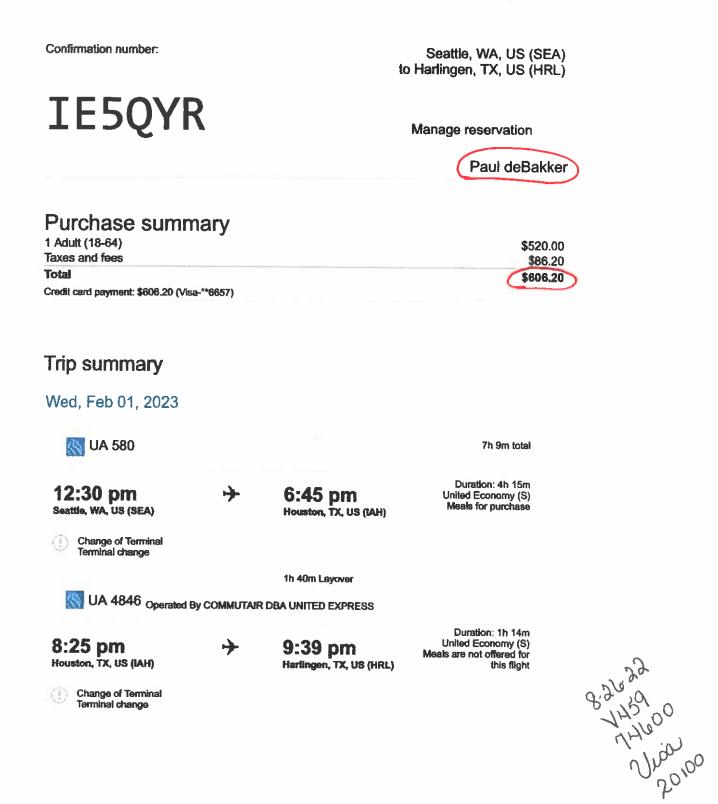

# **Final Accounting**

| Demonstration Expense (Airfare & Travel)                     | \$20,577.79 |
|--------------------------------------------------------------|-------------|
| Team Kitelife ~ Portland, OR - <u>\$8125.62</u>              |             |
| John Barresi, Eli & Sara Russell, Brett & Katie Marchel      |             |
| Sari Becker, Jim Doman, Mishelle Sharples, Geoff Hutton      |             |
| 3 - Portland, OR 2 - Medford, OR 2 - Detroit, MI             |             |
| 1 – Seattle, WA 1 – Phoenix, AZ                              |             |
| Airfares \$6255.62 ~ 3 Cars/Bags/Qas/Per Diem \$1870         |             |
| Team Misfits of WOW ~ Baltimore, MD - <u>\$2273.86</u>       |             |
| James Fletcher, Paul Lamasters, Jim Cosca, Marc Conklin      |             |
| 2 – Baltimore, MD 1 – Washington, DC 1 – Richmond, VA        |             |
| Airfares \$1548.86 ~ Car/Gas/Per Diem/Check-In \$725         |             |
| Scott Weider – Tampa, FL - <u>\$914.97</u>                   |             |
| Airfare \$364.97 ~ Car/Gas/Per Diem \$550                    |             |
| Spence Watson ~ Seattle, WA ~ <u>\$1998.50</u>               |             |
| Airfare \$1448.50 ~ Car/Gas/Per Diem \$550                   |             |
| Paul deBakker & Nic O'Neill ~ Seattle, WA ~ <u>\$2363.00</u> |             |
| Airfares \$1603.00 ~ Car/Bags/Qas/Per Diem \$760             |             |
| David & Adam Schutsky ~ Baltimore, MD ~ <u>\$1457.92</u>     |             |
| Airfare \$907.92 ~ Car/Gas/Per Diem – \$550                  |             |
| Mario DiLucca ~ Victoria, BC ~ <u>\$1210.76</u>              |             |
| Airfares \$655.76 ~ Car/Gas/Per Diem \$555                   |             |
| Amy & Connor Doran ~ Seattle, WA ~ <u>\$2233.16</u>          |             |
| Airfares \$1623.16 ~ Car/Bags/Gas/Per Diem \$610             |             |
| Demonstration Expense (Hotels - 14)                          | \$15,907.00 |
| Isla Grand ~ 2 Condos, 9 Nights - \$7753                     |             |
| The Inn @ SPI ~ 3 Rooms, 4 Nights - \$1530                   |             |
| Hilton Garden Inn – 2 Rooms, 4 Nights - \$1509               |             |
| Courtyard by Marriott – 2 Rooms, 4 Nights - \$1582           |             |
| Courtyard by Marriott ~ 1 Room, 5 Nights - \$966             |             |
| Ramada ~ 2 Room, 3 Nights - \$799                            |             |
| Holiday Inn Express ~ 2 Room, 4 Nights - \$1768              |             |
| Demonstration Expense (Hotels ~ NOT COMPED - 4)              | \$ 1906.61  |
| Isla Grand ~ 1 Room, 9 Nights - \$937.26                     |             |
| Courtyard by Marriott ~ 2 Room2, 2 Nights ~ \$432.56         |             |
| Courtyard by Marriott ~ 1 Room, 3 Nights ~ \$324.42          |             |
| The Inn ~ 1 Room, 3 Nights - \$212.37                        |             |
| Demonstration Expense – (Show Kites/Generator)               | \$ 1,449.55 |
| Demonstration Expense – <u>(Indoor Venue ~ CVB)</u>          | \$23,000.00 |
| Demonstration Expense ~ (Indoor Special Effects/Programs)    | \$ 410.13   |
| Demonstration Expense – (Banquet)                            | \$ 2,665.88 |
| Advertising and Promotion                                    | \$15,283.06 |
| Website Design, Monitoring & Fees - \$1551.85                |             |
| Facebook Setup, Monitoring & Live Feed - \$450               |             |
| Draft & Submit Press Releases (33) - \$400                   |             |
| Flyers & Posters – Design, printing, delivery - \$541.45     |             |
| Newspaper Ads - \$3335.02                                    |             |
| Festival Shirts (422) – Design & printing - \$3392.63        |             |

| Misc.            |                                 |                            |                        |                      |                                |                   | 15.07                          | 105.00                    |                      |                    |                        |                                  |                         |                              | 49.00        |                         |                         | 49.00                             |                             |                             |                             |                             |                             |                             |                             |                               |                                     |                          |                       |                              |                              |                                 |
|------------------|---------------------------------|----------------------------|------------------------|----------------------|--------------------------------|-------------------|--------------------------------|---------------------------|----------------------|--------------------|------------------------|----------------------------------|-------------------------|------------------------------|--------------|-------------------------|-------------------------|-----------------------------------|-----------------------------|-----------------------------|-----------------------------|-----------------------------|-----------------------------|-----------------------------|-----------------------------|-------------------------------|-------------------------------------|--------------------------|-----------------------|------------------------------|------------------------------|---------------------------------|
| Event Exp.       |                                 |                            |                        |                      |                                |                   |                                |                           |                      |                    |                        |                                  |                         |                              |              |                         |                         |                                   |                             | -                           |                             |                             |                             |                             |                             |                               |                                     |                          |                       |                              |                              |                                 |
| Demonstration    |                                 |                            |                        |                      | 258.49                         |                   |                                |                           | 60.00                |                    | 140.00                 | 70.00                            | 35.00                   | 45.00                        | 350.00       | 450.00                  | 450.00                  |                                   | 550.00                      | 600.00                      | 550.00                      | 550.00                      | 675.00                      | 550.00                      | 555.00                      | 60.00                         | 50.00                               | 80.00                    | 996.80                | 411.38                       | 822.76                       | 1200.60                         |
| Marketing – Adv. | 275.06                          | 3.56                       | 19.46                  | 37.00                |                                | 125.00            |                                |                           | PDX-BRO/BRO-PDX      | 00.069             | SEA-BRO/BRO-SEA        | DTW-BRO                          | PHX-BRO                 | PDX-BRO                      |              |                         |                         |                                   |                             |                             |                             |                             |                             |                             |                             | SEA-HRL                       |                                     | SEA-HRL                  |                       |                              |                              | Return Flights                  |
| Description      | Deliver Flyers – Hrs. & Mileage | Deliver Flyers – Breakfast | Deliver Flyers – Lunch | Deliver Flyers – Gas | Programs – Indoor Performances | Ads               | Farewell Dinner/Party – Plates | Indoor Committee – Dinner | Bag Fees – Jim Doman | Ads                | Bag Fees - Sari Becker | Bag Fees – Brett & Katie Marchel | Bag Fees – Geoff Hutton | Bag Fees - Meshelle Sharples | <b>~</b>     | Budget – Car & Per Diem | Budget – Car & Per Diem | Discuss Indoor Finale/Vet Tribute | Enterprise – Car & Per Diem | Bag Fees – Amy & Connor Doran | Early Check-In - Fletcher/Lamasters | Bag Fees – Paul deBakker | Airfare – Nic O'Neill | Airfare – Rebook – S. Watson | Airfare – Rebook – A&C Doran | Airfare – Rebook – Watson/Doran |
| Payee            | Bill Doan                       | Whataburger                | Church's               | Walmart              | Vistaprint                     | Port Isabel Press | Walmart                        | Pirates Landing           | United Airlines      | Winter Texan Times | United Airlines        | United Airlines                  | United Airlines         | United Airlines              | John Barresi | Brett Marchel           | Sara Russell            | Montana's                         | Spence Watson               | Paul deBakker               | Scott Weider                | Amy Doran                   | Marc Conklin                | David Schutsky              | Mario DiLucca               | American Airlines             | Southwest Airlines                  | United Airlines          | Priceline             | Southwest Airlines           | Southwest Airlines           | American Airlines               |
| Date             | 12/22/22                        | 12/22/23                   | 12/22/23               | 12/22/23             | 12/24/22                       | 01/06/23          | 01/23/23                       | 01/23/23                  | 01/25/23             | 01/25/23           | 01/25/23               | 01/27/23                         | 01/27/23                | 01/27/23                     | 01/28/23     | 01/28/23                | 01/28/23                | 01/30/23                          | 02/01/23                    | 02/01/23                    | 02/01/23                    | 02/01/23                    | 02/01/23                    | 02/01/23                    | 02/02/23                    | 02/01/23                      | 02/01/23                            | 02/01/23                 | 02/01/23              | 02/01/23                     | 02/01/23                     | 02/01/23                        |