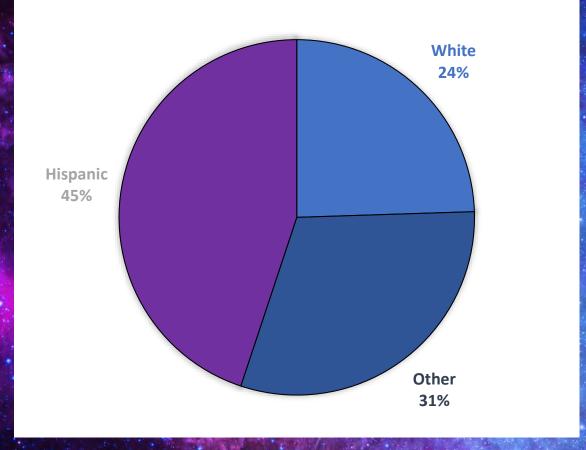

eon                                                                                                                                     | XEFB Channel 4                                      |                     | 4:00pm-5:00pm C   |
| Parade HOST<br>Danilo Carrera      | ico Spanish  | Televisa/Vallevision<br>RGV & Frontera Tamaulipas:<br>Matamoros; Reynosa; Rio Bravo,<br>Progreso, Tampico; Victoria; Laredo;<br>Nuevo Laredo, El Paso, Ciudad Juarez | XHAB Channel 8                                      | Saturday, Dec. 24th | 6:30pm-7:30pm C   |



### Mexico Re-Broadcast

Monterrey | Matamoros Reynosa | Rio Bravo Progreso | Tampico Victoria | Nuevo Laredo Ciudad Juarez

### Monterrey Coverage Map Only



## 97% BRAND RECALL

**Based on UTRGV Economic Study** 



BEST

BEACH



### Income



Ethnicity





### Press Events & Conferences







## Valued Media Partners













R

4



THE MONITOR





EFfleriodicou.s.A.





## INTEGRATED MARKETING & MEDIA CAMPAIGN

Ad Impressions 98.6 Million 5% Increase in from 2021

Media Value 1.78 Million 8.7% Increase in from 2021



## DIGITAL MEDIA MHP Social Media Pages 10.7 Million Impressions 64.5% Increase in from 2021

All Digital Media 14.9 Million Impressions 39.6% Increase in from 2021

**13** Social & Celeb Influencers

### **Dedicated Social Media Ads**

McAllen Holiday Parade ... Oct 3, 2022 · (\*) Wonderful day as we recognize South Padre Island for their amazing partnership ? Excited to an... See more



reliant

MOST BEAUTIFL TROPHY Most beautiful

. . . . .

McAllen





### Logo inclusion in Digital Media Website