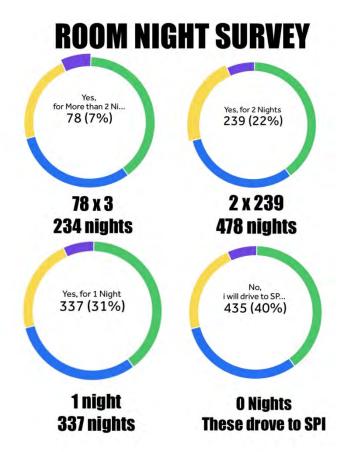

•

£

If this event has been funded by hotel occupancy tax in the last three years, how many room nights were generated at South Padre Island hotels by attendees of this event?

| This Year: | Documented by CVB staff | Two Years Ago:   | 621 + |
|------------|-------------------------|------------------|-------|
| Last Year: | 383+ See note below     | Three Years Ago: | 547 + |
| 2022 5-4 0 |                         |                  |       |