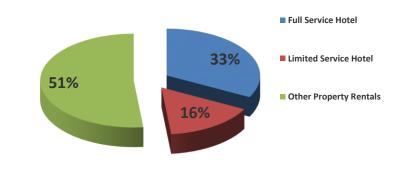

| Rental<br>Period                                                                       | F                                                                                                                         | ull Service<br>Hotels                  | Lin            | nited Service<br>Hotels              | Otl            | ner Property<br>Rentals                |                                                                                                                | Total                                  |                                                              | Local Occupa    |
|----------------------------------------------------------------------------------------|---------------------------------------------------------------------------------------------------------------------------|----------------------------------------|----------------|--------------------------------------|----------------|----------------------------------------|----------------------------------------------------------------------------------------------------------------|----------------------------------------|--------------------------------------------------------------|-----------------|
| Oct-22<br>Nov-22<br>Dec-22<br>Jan-23<br>Feb-23<br>Mar-23<br>Apr-23<br>May-23<br>Jun-23 | \$<br>\$                                                                                                                  | 261,251.08<br>143,839.63<br>160,188.27 | \$<br>\$<br>\$ | 125,682.96<br>65,767.72<br>79,795.70 | \$<br>\$<br>\$ | 366,842.41<br>232,475.63<br>294,420.51 | \$<br>\$<br>\$<br>\$<br>\$<br>\$<br>\$<br>\$<br>\$<br>\$<br>\$<br>\$<br>\$<br>\$<br>\$<br>\$<br>\$<br>\$<br>\$ | 753,776.45<br>442,082.98<br>534,404.48 | \$400,000.00<br>\$350,000.00<br>\$300,000.00<br>\$250,000.00 |                 |
| Jul-23<br>Aug-23<br>Sep-23<br>Total                                                    |                                                                                                                           | 565,278.98                             | \$             | 271,246.38                           | \$             | 893,738.55                             | \$<br>\$<br>\$<br>\$                                                                                           | 1,730,263.91                           | \$200,000.00<br>\$150,000.00<br>\$100,000.00                 |                 |
|                                                                                        | Payments from prior periods<br>*including penalties and interest<br>Refunds/Credits<br>Total Payments received FY 2022-23 |                                        |                |                                      |                |                                        | \$                                                                                                             | \$56,589.43<br><b>1,786,853.34</b>     | \$50,000.00                                                  | Oct-22          |
|                                                                                        | N                                                                                                                         | et Tax Paid                            | T              | Class                                | T              |                                        |                                                                                                                |                                        |                                                              | Full Service Ho |
|                                                                                        | 11                                                                                                                        | \$565,279                              | Full           | Service Hotel<br>Total               |                |                                        |                                                                                                                |                                        |                                                              | Local Occu      |
|                                                                                        |                                                                                                                           | \$271,246                              | ]              | nited Service<br>Hotel Total         | ļ              |                                        |                                                                                                                |                                        |                                                              |                 |
|                                                                                        |                                                                                                                           | \$893,739                              |                | ther Property<br>Centals Total       |                |                                        |                                                                                                                |                                        |                                                              |                 |