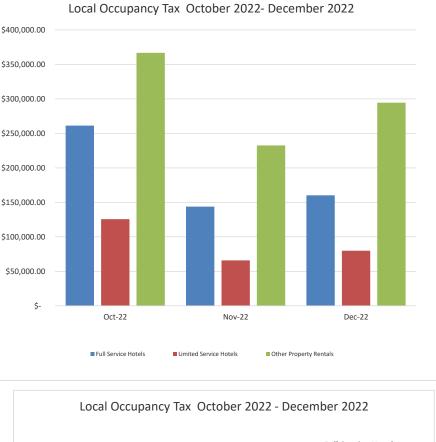

| Rental<br>Period                                                                       | F                                                                                                                         | ull Service<br>Hotels                  | Lin            | nited Service<br>Hotels              | Otl            | ner Property<br>Rentals                |                                                                                                                | Total                                  |                                                              | Local Occupa    |
|----------------------------------------------------------------------------------------|---------------------------------------------------------------------------------------------------------------------------|----------------------------------------|----------------|--------------------------------------|----------------|----------------------------------------|----------------------------------------------------------------------------------------------------------------|----------------------------------------|--------------------------------------------------------------|-----------------|
| Oct-22<br>Nov-22<br>Dec-22<br>Jan-23<br>Feb-23<br>Mar-23<br>Apr-23<br>May-23<br>Jun-23 | \$<br>\$                                                                                                                  | 261,251.08<br>143,839.63<br>160,188.27 | \$<br>\$<br>\$ | 125,682.96<br>65,767.72<br>79,795.70 | \$<br>\$<br>\$ | 366,842.41<br>232,475.63<br>294,420.51 | \$<br>\$<br>\$<br>\$<br>\$<br>\$<br>\$<br>\$<br>\$<br>\$<br>\$<br>\$<br>\$<br>\$<br>\$<br>\$<br>\$<br>\$<br>\$ | 753,776.45<br>442,082.98<br>534,404.48 | \$400,000.00<br>\$350,000.00<br>\$300,000.00<br>\$250,000.00 |                 |
| Jul-23<br>Aug-23<br>Sep-23<br>Total                                                    |                                                                                                                           | 565,278.98                             | \$             | 271,246.38                           | \$             | 893,738.55                             | \$<br>\$<br>\$<br>\$                                                                                           | 1,730,263.91                           | \$200,000.00<br>\$150,000.00<br>\$100,000.00                 |                 |
|                                                                                        | Payments from prior periods<br>*including penalties and interest<br>Refunds/Credits<br>Total Payments received FY 2022-23 |                                        |                |                                      |                |                                        | \$                                                                                                             | \$56,589.43<br><b>1,786,853.34</b>     | \$50,000.00                                                  | Oct-22          |
|                                                                                        | N                                                                                                                         | et Tax Paid                            | T              | Class                                | T              |                                        |                                                                                                                |                                        |                                                              | Full Service Ho |
|                                                                                        | 11                                                                                                                        | \$565,279                              | Full           | Service Hotel<br>Total               |                |                                        |                                                                                                                |                                        |                                                              | Local Occu      |
|                                                                                        |                                                                                                                           | \$271,246                              | ]              | nited Service<br>Hotel Total         | ļ              |                                        |                                                                                                                |                                        |                                                              |                 |
|                                                                                        |                                                                                                                           | \$893,739                              |                | ther Property<br>Centals Total       |                |                                        |                                                                                                                |                                        |                                                              |                 |

These totals include 8% of Hotel Occupancy Tax allocated to Hotel Motel and Convention Centre Funds, 0.5% of Beach Nourishment Funds, as well as the 2% Venue Tax which the City began collecting Jan. 1, 2017

**Total Revenue** 

FY 2022-23

\$1,730,264