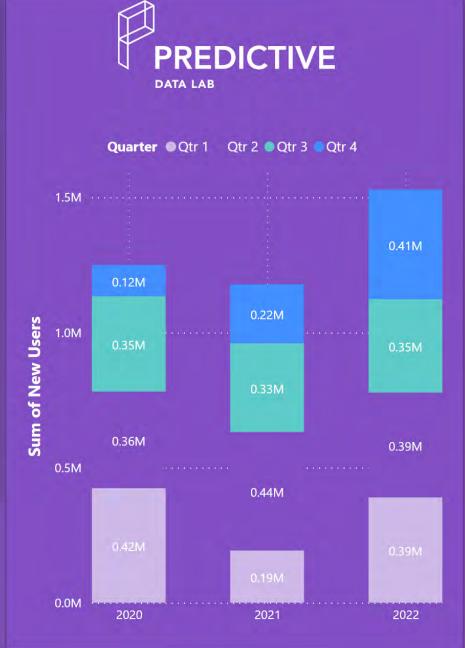

# **NEW WEB TRAFFIC**

**Visit South Padre Island Web Performance KPI** 

1.53M

**2022 NEW USERS** 

1.18M

**2021 NEW USERS** 