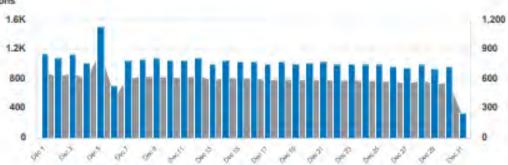

ESSIONS** 

876K

**AVG PLATFORM CLICKS** 



# WEB ANALYTICS

### **WEB TRAFFIC**

**Visit South Padre Island Web Traffic KPI** 



1.85M

**2022 USERS** 

1.45M

**2021 USERS** 



# **NEW WEB TRAFFIC**

**Visit South Padre Island Web Performance KPI** 



1.53M

**2022 NEW USERS** 

1.18M

**2021 NEW USERS** 



# **WEB SESSIONS**

**Visit South Padre Island Web Performance KPI** 



2.04M

**2022 SESSIONS** 

1.61M

**2021 SESSIONS** 



Month Year

2022







December

%GT Users

100.00%



SPI Convention and Visitors\_SPI\_SouthTexasMagic\_ENG\_30sec\_BroadcastMaster

23,939

Impressions

23,469

Completions



Completions

### Completion Rate

98.86% 98.35%

98.61%

1% 98.04%

25% Completion 50% Completion 75% Completion 100% Completions

# Impressions and Completions Impressions



**Impressions** 

### Streaming TV - Geographies

#### **Top Geographies**



| Geography | Impressions | 25% Complete | 50% Complete | 75% Complete | 100% Complete |  |
|-----------|-------------|--------------|--------------|--------------|---------------|--|
| 78704     | 7,852       | 99.04%       | 98.59%       | 98.74%       | 98.18%        |  |
| 78731     | 3,649       | 98.85%       | 98.27%       | 98.38%       | 97.70%        |  |
| 78703     | 3,134       | 97.61%       | 97.19%       | 98.44%       | 97.89%        |  |
| 78746     | 2,910       | 99.38%       | 98.83%       | 98.69%       | 98.14%        |  |
| 78733     | 1,822       | 99.40%       | 98.96%       | 98.79%       | 98.30%        |  |

SPI Convention and Visitors\_SPI\_SouthTexasMagic\_ENG\_30sec\_BroadcastMas