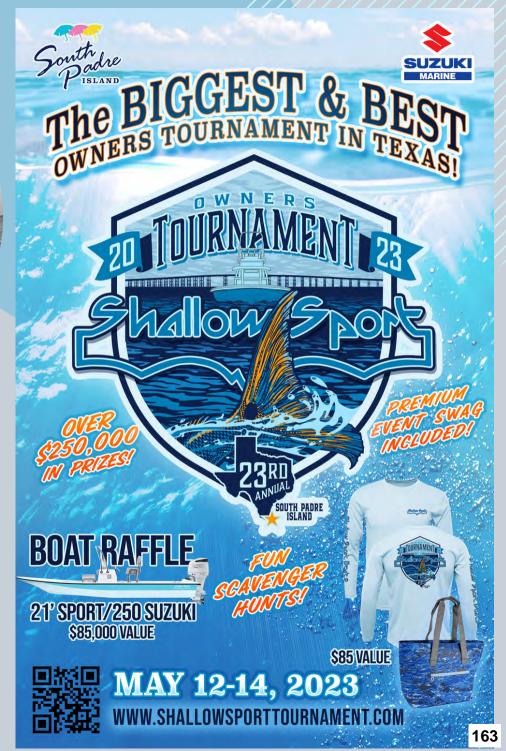

### SOUTH PADRE ISLAND EVENT FUNDING

### **EVENT INFORMATION**

Name of Event: SPLASH UNIFIED

Date(s) of Event: Primary Location of the Event:

04-27-2023-04-30-2023 (4 DAYS) LOUIES BACKYARD/CLAYTON'S/HOLIDAY INN RES

Amount Requested: \$15,000