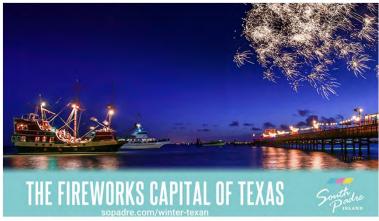

### Dec. PR Efforts

Interviews: 6

Press Releases: 2

Total Number of Publications: 93

Mydia Contact: Smith Party latent Convention and Vision Bureau.

Transmission (800) 767-0000

OR IMMEDIATE RELEASE

South Padre Island Wraps Up 2022 With Dazzling New Year's Eve Fireworks

SOUTH PADRE ISLAND, Texas, December 28, 2022 – The City of South Padre Island is excited to ring in the New Year the only way that "The Fireworks Capital of Texas" knows how - by lighting up the sky with a spectacular firework display over the bay on December 31, 2022.

"What better place to ring in the New Year than on the sparkling shores of South Padre island! Bring the whole family, your friends, and maybe that special person you hope to start the new year with. We've got plenty to see and do to end this New Year with a bang," said Blake Henry, South Padre Island CVB Executive Director.

The fireworks will kick off at 9 p.m. and launch over the bay in South Padre Island's vibrant Entertainment District. For a front-row show, visitors can grab a seat on "The Green" or at one of the bayside restaurants and enjoy delicitious food and refreshing drinks while taking in the light display, Plus, with the night still young, there is plenty of fun to be had at local apots as several island partners host celebratory events to usher in the coming year. To view all destination events, click here.