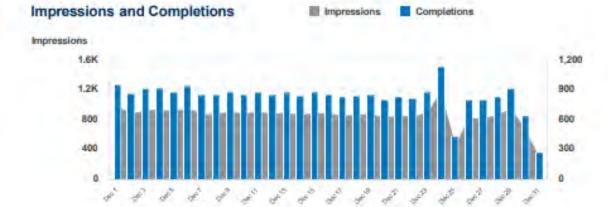

SPI Convention and Visitors\_SPI\_SouthTexasMagic\_ENG\_30sec\_BroadcastMaster

26,199

**Impressions** 

25,752

Completions

### Completion Rate

99.59%

99.20%

98.85%

98.29%

25% Completion 50% Completion 75% Completion 100% Completions