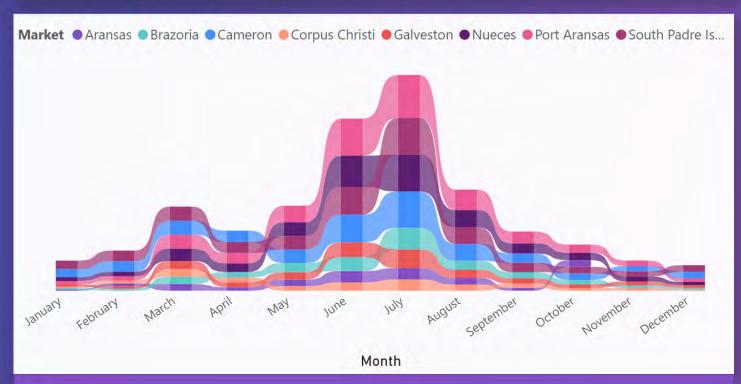

### **ANALYSIS**

The month of December produced over 16.4 million impressions

Total Impressions: 16,425,343

Total Website Users: 154,543

Total Web sessions produced this month: 128,809

Vacation Rentals

Occupancy: 57%

• ADR: \$250.00

RevPar: \$81.24

Hotels

Occupancy: 55%

• ADR: \$105.47

RevPar: \$58.19

11