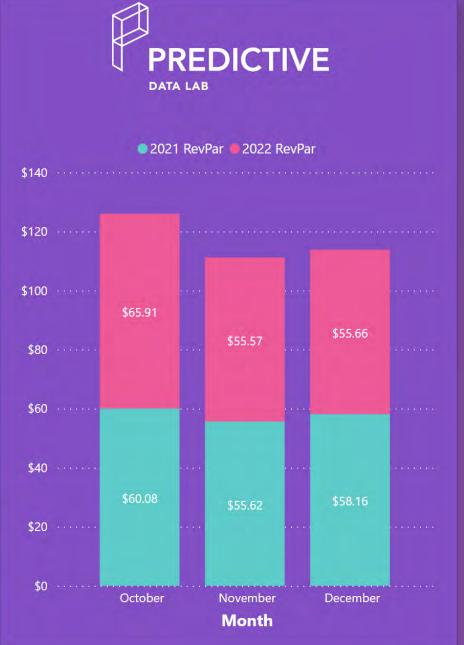

# HISTORIC HOTEL ANALYSIS

**Visit South Padre Island Hotel RevPAR** 

\$58.19

2022 RevPAR

\$57.79

2021 RevPar