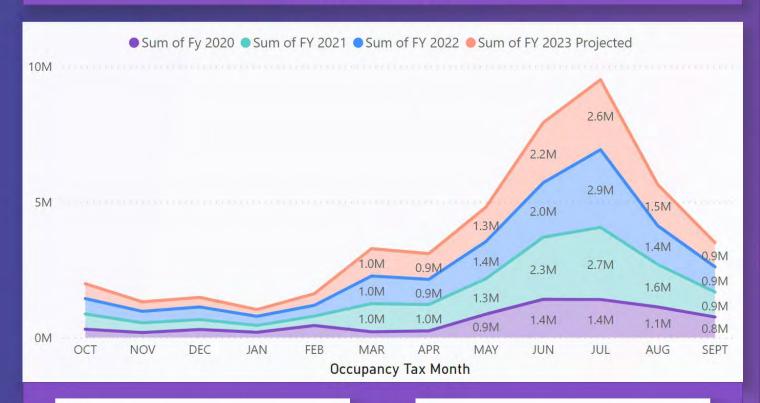

## **HOT TAX ANALYSIS**

**HOT Tax November 2022** 

937K

**FY2023 HOT TAX COLLECTED** 

894K

**FY2023 HOT TAX PROJECTED** 