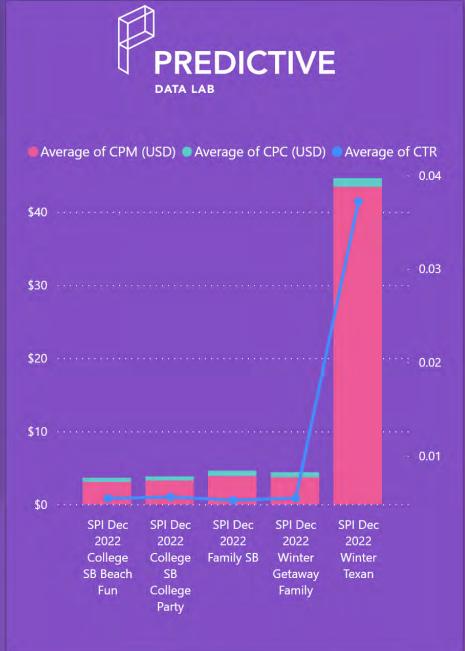

### Regular Agenda

5.1 Presentation and discussion by Predictive Data Lab on campaign performances, KPIs, and analytics. (Moore)

Atique of Predictive Data Lab presented on campaign performances, key performance indicators, and analytics for travel and tourism of South Padre Island.

### **ITEM**

Presentation and discussion by Predictive Data Lab on campaign performances, KPIs, and analytics. (Moore)