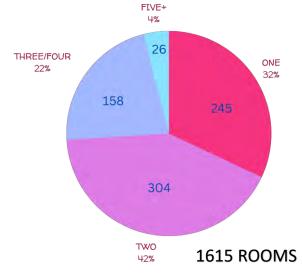

|            |                  |            | PAYROLL          |           |       | 14,500.00  |
|                |             |           |            |                  |            | MISC SUPPLIES    |           | 200   | 5,000.00   |
|                |             |           |            |                  |            |                  |           | TOTAL | 51,500.0   |



# ZUZS TATISTIC



- 955 REGISTERED ANGLERS, 374 REGISTERED SOCIALS (1329 TOTAL)
- 259 REGISTERED BOATS/TEAMS
- TEAM OF 3-5 ANGLERS (AVERAGE 4.2 PER TEAM)
- 52 SPONSOR COMPANIES, 141 SPONSOR REPS
- 115 VOLUNTEERS, 265 PRO TEAM ATTENDANCE
- ESTIMATED 200+ UNPAID ATTENDEES
- ESTIMATED 2000+ TOTAL PARTICIPATION











### 726 COMPLETED SURVEYS

#### WHERE DID YOU STAY?



#### **HOW MANY ROOMS/PARTY?**



#### **HOW MANY NIGHTS?**



2258 ROOM NIGHTS X \$350/ROOM

1800 ATTENDEES X \$250/PERSON

\$790,300 \$450,000





# WEBSI F



- 535K VIEWS
- AVERAGE +2K DAILY HITS

# BONSTYLKS

#### SHALLOWSPORTTOURNAMENT.COM

- 64,149 TOTAL VIEWS
- VIEWS INCREASE AS EVENT NEARS
- 12,576 VIEWS IN MAY ALONE
- AUTO POP UP FOR "SPI VACATION" SURVEY
- SPI NAMED AS TOP SPONSOR WITH LINK TO SOPADRE.COM

#### **TOURNAMENT DIGITAL**







#### MORE PHOTOS CAN BE VIEWED AT HTTPS://BIT.LY/3NMCBBV

| 6,333                   | 3,622                 | 10.4 million       |
|-------------------------|-----------------------|--------------------|
| unique page             | unique page           | unique page        |
| views                   | views                 | views              |
| AYLORMADE   ADIDAS GOLF