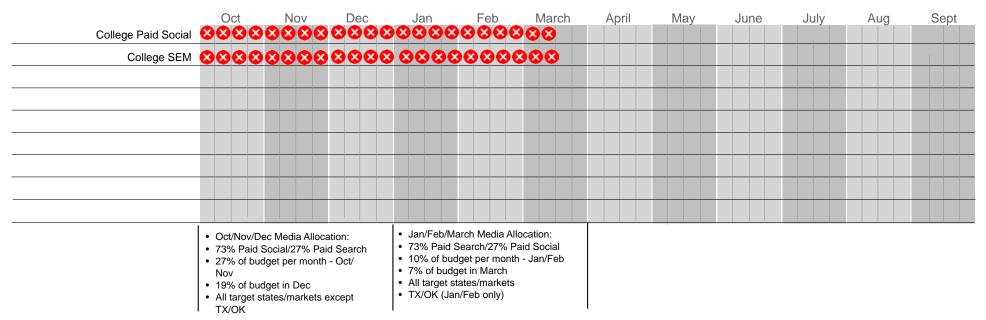

### **COLLEGE SPRING BREAK MEDIA PLAN**

### FY 2022/2023 COLLEGE SPRING BREAK MEDIA ALLOCATION

• \$200,000 investment

• Oct: 27%

• Nov: 27%

• Dec: 19%

• Jan: 10%

• Feb: 10%

• Mar: 7%