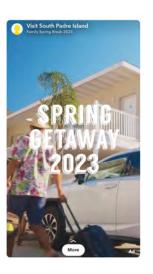

#### **RECOMMENDATIONS/COMMENTS:**

Family Spring 2023 Getaway

#### Age

- 36-44 w/children

#### **Primary: Urban Traveling Family**

#### **Priority**

- High

Avg Age: 26 - 41Millennial: 29%

– White: 43%– Hispanic: 33%

- Female/Male: 50%/50%