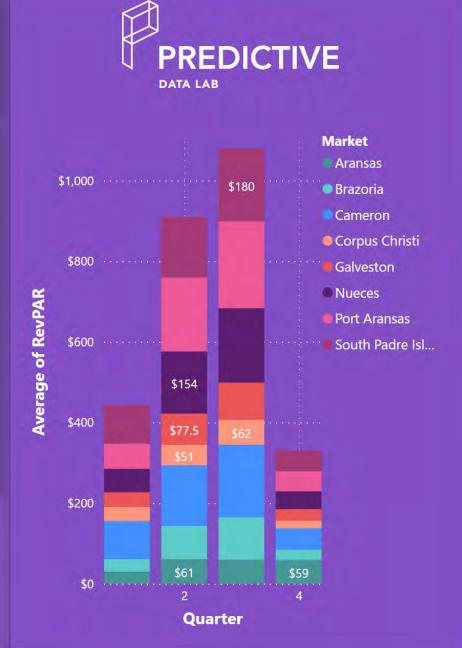

### **ANALYSIS**

The month of December produced over 16.4 million impressions

Total Impressions: 16,425,343

Total Website Users: 154,543

Total Web sessions produced this month: 128,809

Vacation Rentals

Occupancy: 57%

• ADR: \$250.00

RevPar: \$81.24

Hotels

Occupancy: 55%

• ADR: \$105.47

RevPar: \$58.19

11