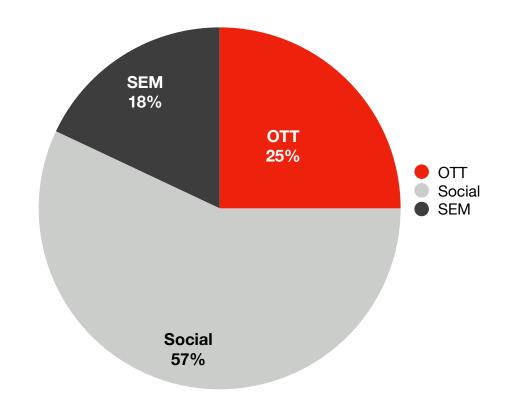

# Highlights

Demo: Adults 25+ that planned on traveling.

Geo: Monterrey & Saltillo, México, and The Rio Grande Valley.

2,908,029
Total Impressions

6,627
Total Clicks

0.23% Av. CTR

- The Display Geofence campaign registered 209,001 impressions total. With a CTR of 0.17%.
  - This month, the Spanish campaign showed more engagement from users again, with a higher CTR than the English one (0.18% vs 0.16%).
- The Facebook Ads campaign offered great results, reaching 2,699,028 individuals and generating 6,265 clicks during the campaign.
  - In this campaign, the Spanish campaign also had a much better performance than the English one (0.24% CTR vs 0.19% CTR)