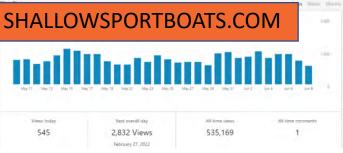

|           |            |                  |            | MISC SUPPLIES    |           | 200   | 5,000.00   |
|                |             |           |            |                  |            |                  |           | TOTAL | 51,500.0   |



# ZUZS TATISTIC



- 955 REGISTERED ANGLERS, 374 REGISTERED SOCIALS (1329 TOTAL)
- 259 REGISTERED BOATS/TEAMS
- TEAM OF 3-5 ANGLERS (AVERAGE 4.2 PER TEAM)
- 52 SPONSOR COMPANIES, 141 SPONSOR REPS
- 115 VOLUNTEERS, 265 PRO TEAM ATTENDANCE
- ESTIMATED 200+ UNPAID ATTENDEES
- ESTIMATED 2000+ TOTAL PARTICIPATION











### 726 COMPLETED SURVEYS

#### WHERE DID YOU STAY?



#### **HOW MANY ROOMS/PARTY?**



#### **HOW MANY NIGHTS?**



2258 ROOM NIGHTS X \$350/ROOM

1800 ATTENDEES X \$250/PERSON

\$790,300 \$450,000





# WEBSI F



- 535K VIEWS
- AVERAGE +2K DAILY HITS

# BONSTYLKS

#### SHALLOWSPORTTOURNAMENT.COM

- 64,149 TOTAL VIEWS
- VIEWS INCREASE AS EVENT NEARS
- 12,576 VIEWS IN MAY ALONE
- AUTO POP UP FOR "SPI VACATION" SURVEY
- SPI NAMED AS TOP SPONSOR WITH LINK TO SOPADRE.COM

#### **TOURNAMENT DIGITAL**







#### MORE PHOTOS CAN BE VIEWED AT HTTPS://BIT.LY/3NMCBBV

| 6,333                   | 3,622                 | 10.4 million       |
|-------------------------|-----------------------|--------------------|
| unique page             | unique page           | unique page        |
| views                   | views                 | views              |
| AYLORMADE   ADIDAS GOLF | INDIVIDUAL TOURNAMENT | SCHEDULE & RESULTS |
| LIVE SCUBING            | WERPAGE               | DAGES              |



|