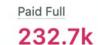

## Facebook Video Performance December

695.3k

**Total Views** 

Paid Partial 429.8k