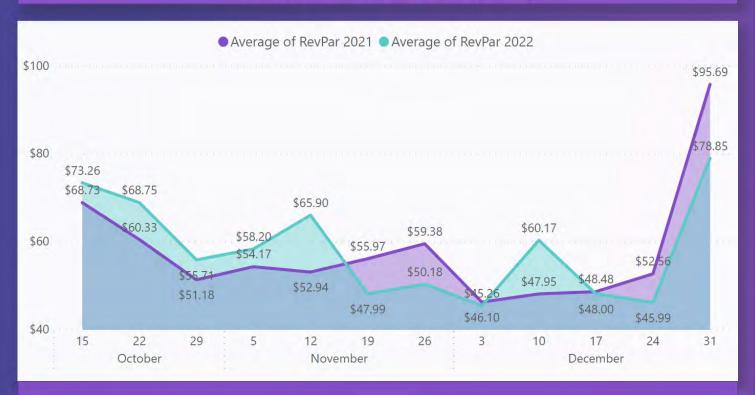

# HISTORIC HOTEL ANALYSIS

**Visit South Padre Island Hotel RevPAR** 

\$58.19

2022 RevPAR

\$57.79

2021 RevPar