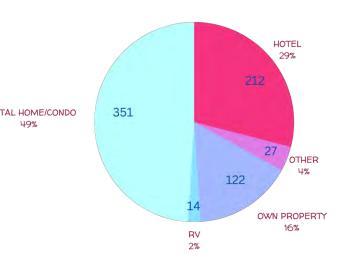

|             |           |            |                  |            | PAYROLL          |           |       | 14,500.00  |
|                |             |           |            |                  |            | MISC SUPPLIES    |           | 200   | 5,000.00   |
|                |             |           |            |                  |            |                  |           | TOTAL | 51,500.0   |



# ZUZS TATISTIC



- 955 REGISTERED ANGLERS, 374 REGISTERED SOCIALS (1329 TOTAL)
- 259 REGISTERED BOATS/TEAMS
- TEAM OF 3-5 ANGLERS (AVERAGE 4.2 PER TEAM)
- 52 SPONSOR COMPANIES, 141 SPONSOR REPS
- 115 VOLUNTEERS, 265 PRO TEAM ATTENDANCE
- ESTIMATED 200+ UNPAID ATTENDEES
- ESTIMATED 2000+ TOTAL PARTICIPATION











### 726 COMPLETED SURVEYS

#### WHERE DID YOU STAY?



#### **HOW MANY ROOMS/PARTY?**



#### **HOW MANY NIGHTS?**



2258 ROOM NIGHTS X \$350/ROOM

1800 ATTENDEES X \$250/PERSON

\$790,300 \$450,000





# WEBSI F



- 535K VIEWS
- AVERAGE +2K DAILY HITS

# BONSTYLKS

#### SHALLOWSPORTTOURNAMENT.COM

- 64,149 TOTAL VIEWS
- VIEWS INCREASE AS EVENT NEARS
- 12,576 VIEWS IN MAY ALONE
- AUTO POP UP FOR "SPI VACATION" SURVEY
- SPI NAMED AS TOP SPONSOR WITH LINK TO SOPADRE.COM

#### **TOURNAMENT DIGITAL**







#### MORE PHOTOS CAN BE VIEWED AT HTTPS://BIT.LY/3NMCBBV

| 6,333                   | 3,622                 | 10.4 million       |
|-------------------------|-----------------------|--------------------|
| unique page             | unique page           | unique page        |
| views                   | views                 | views