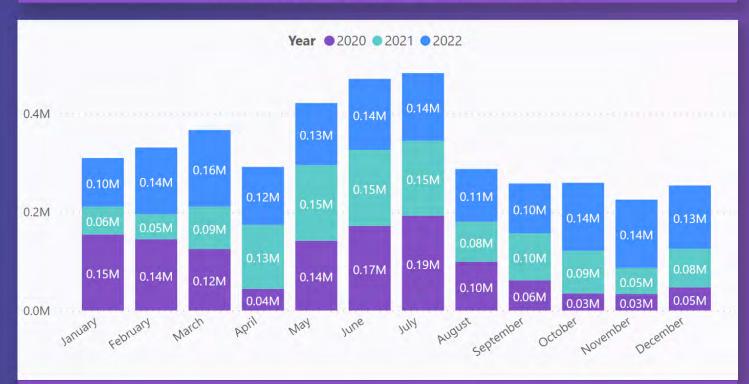

# **NEW WEB TRAFFIC**

**Visit South Padre Island Web Performance KPI** 

1.53M

**2022 NEW USERS** 

1.18M

**2021 NEW USERS** 