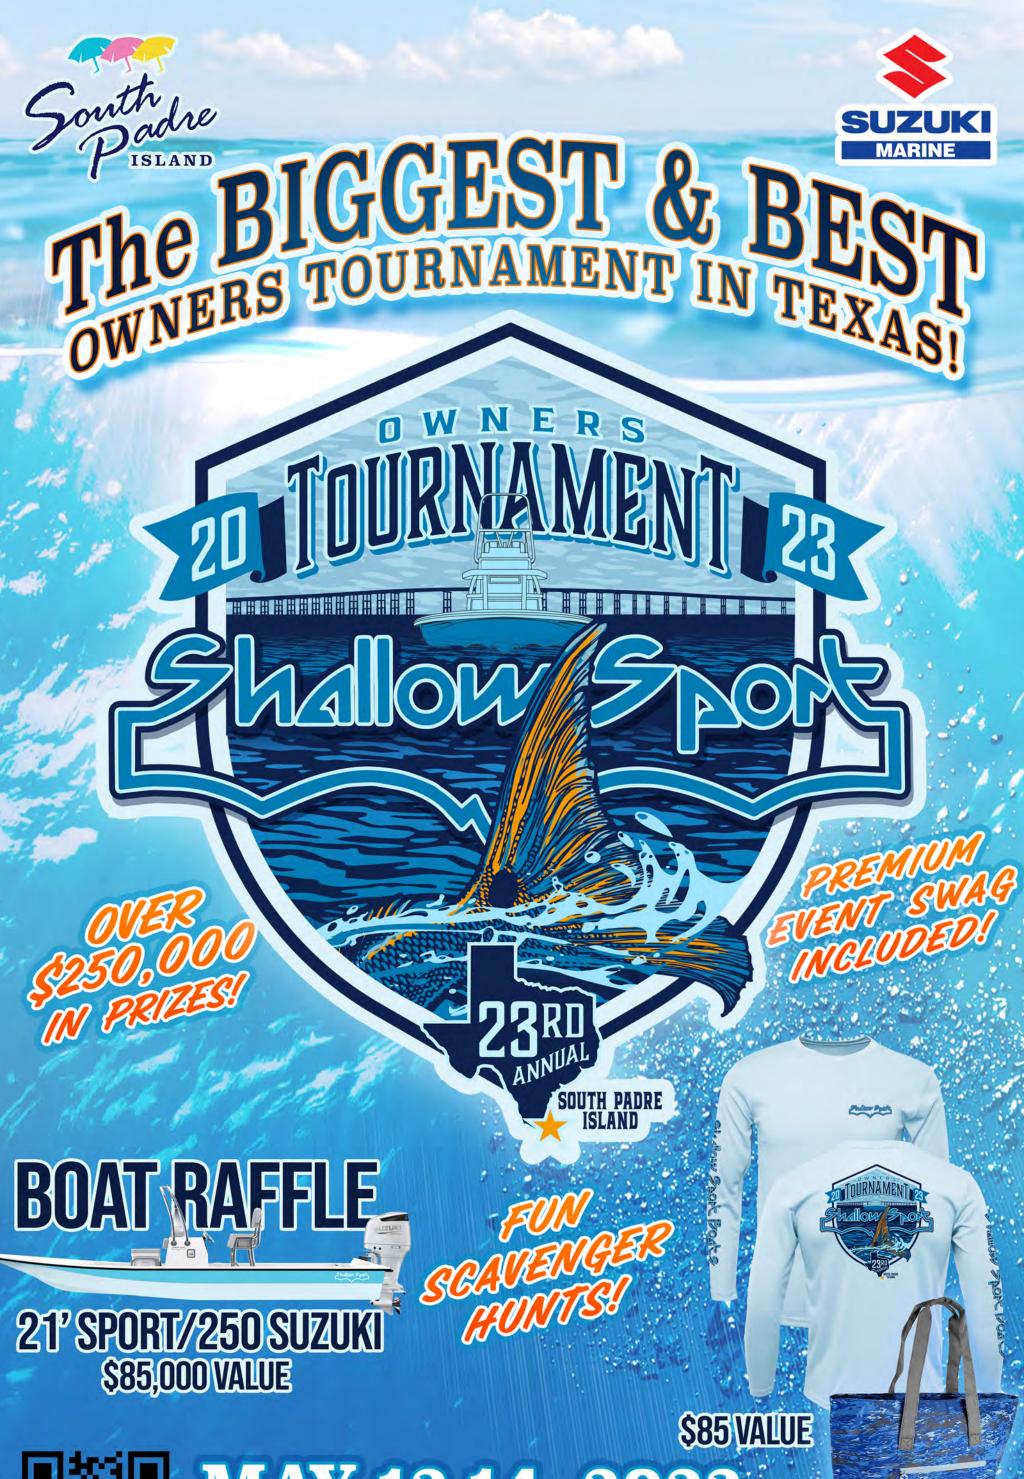

### SOUTH PADRE ISLAND EVENT FUNDING

### **EVENT INFORMATION**

Name of Event: SPLASH UNIFIED

Date(s) of Event: Primary Location of the Event:

04-27-2023-04-30-2023 (4 DAYS) LOUIES BACKYARD/CLAYTON'S/HOLIDAY INN RES

Amount Requested: \$15,000