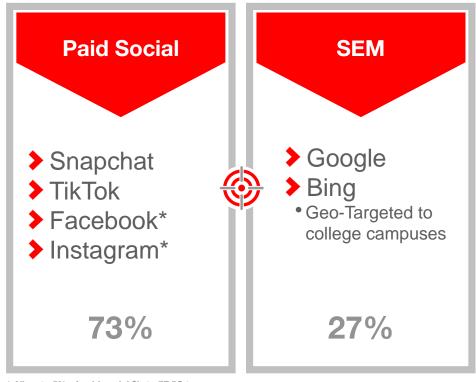

### Paid Social/ SEM

Awareness/ Conversion

Strategically placed social messaging in key feeder markets to drive interest and site traffic. Promote special events, seasonal promotions, lodging specials. Appear top 3 in search queries.