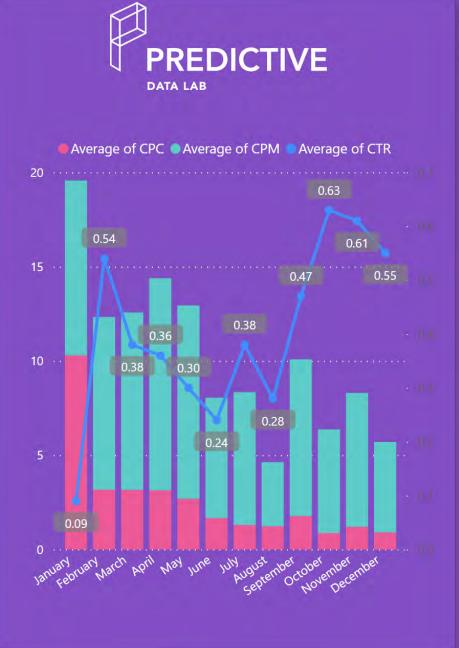

# PAID MEDIA PERFORMANCE

Visit South Padre Island Paid Media KPI

13M

AVG MONTHLY IMPRESSIONS

59K

AVG MONTHLY CLICKS