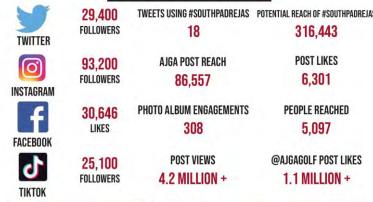

GISTERED ANGLERS, 374 REGISTERED SOCIALS (1329 TOTAL)
- 259 REGISTERED BOATS/TEAMS
- TEAM OF 3-5 ANGLERS (AVERAGE 4.2 PER TEAM)
- 52 SPONSOR COMPANIES, 141 SPONSOR REPS
- 115 VOLUNTEERS, 265 PRO TEAM ATTENDANCE
- ESTIMATED 200+ UNPAID ATTENDEES
- ESTIMATED 2000+ TOTAL PARTICIPATION











### 726 COMPLETED SURVEYS

#### WHERE DID YOU STAY?



#### **HOW MANY ROOMS/PARTY?**



#### **HOW MANY NIGHTS?**



2258 ROOM NIGHTS X \$350/ROOM

1800 ATTENDEES X \$250/PERSON

\$790,300 \$450,000





# WEBSI F



- 535K VIEWS
- AVERAGE +2K DAILY HITS

# BONSTYLKS

#### SHALLOWSPORTTOURNAMENT.COM

- 64,149 TOTAL VIEWS
- VIEWS INCREASE AS EVENT NEARS
- 12,576 VIEWS IN MAY ALONE
- AUTO POP UP FOR "SPI VACATION" SURVEY
- SPI NAMED AS TOP SPONSOR WITH LINK TO SOPADRE.COM

#### **TOURNAMENT DIGITAL**







#### MORE PHOTOS CAN BE VIEWED AT HTTPS://BIT.LY/3NMCBBV

| 6,333                   | 3,622                 | 10.4 million       |
|-------------------------|-----------------------|--------------------|
| unique page             | unique page           | unique page        |
| views                   | views                 | views              |
| AYLORMADE   ADIDAS GOLF | INDIVIDUAL TOURNAMENT | SCHEDULE & RESULTS |
| LIVE SCUBING            | WERPAGE               | DAGES              |



|      | 8, 202<br>to Stats | 22, 9:      | 22 pi | m     |        |       |       |        |     |     |     |     |       |
|------|--------------------|-------------|-------|-------|--------|-------|-------|--------|-----|-----|-----|-----|-------|
| onth | s and Y            | ears<br>Feb |