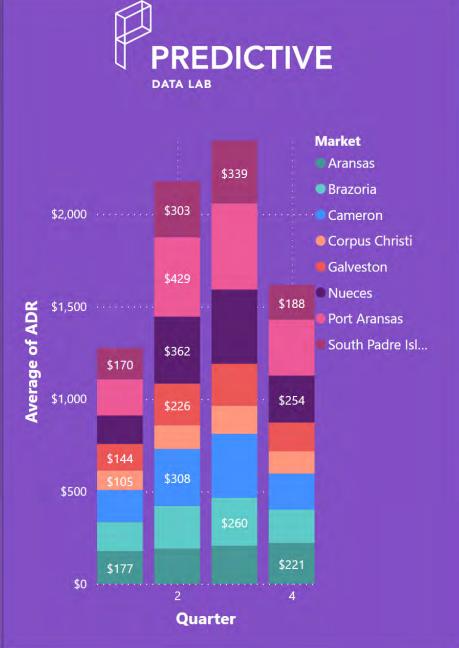

### **ANALYSIS**

The month of December produced over 16.4 million impressions

Total Impressions: 16,425,343

Total Website Users: 154,543

Total Web sessions produced this month: 128,809

Vacation Rentals

Occupancy: 57%

• ADR: \$250.00

RevPar: \$81.24

Hotels

Occupancy: 55%

• ADR: \$105.47

RevPar: \$58.19

11