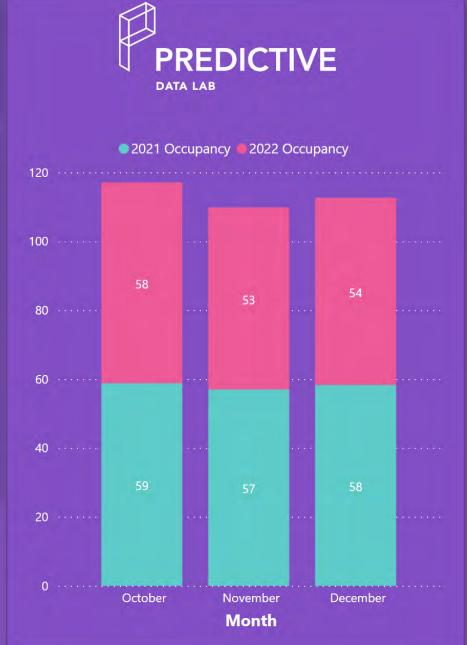

# HISTORIC HOTEL ANALYSIS

**Visit South Padre Island Hotel Occupancy** 

54.80

**AVG 2022 OCCUPANCY** 

58.00

**AVG 2021 OCCUPANCY** 