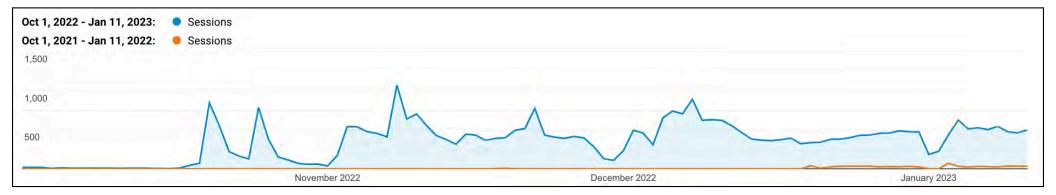

- Google Analytics YoY
  - October January 11th 2023: 36,543 sessions
  - October January 11th 2022: 672 sessions

- StackAdapt achieved a 97% Video Completion Rate and garnered over 526,000 impressions
  - 200% increase in impressions since last report
  - CTV placements are living room format content with the objective of brand awareness, therefore KPI's are Impressions and Video Completion Rate
- Date Night :30s spot is currently running
  - Conversions include website button click-outs

### Awareness/ Conversion

Direct Spring Break travelers to SPI while they are searching for options. Competitive key word bidding on top 3 placements.

- Google Analytics YoY
  - 162% Session Lift YoY
  - December 20th 2022 spike due to last year launch
    - October January 11th 2023: 85,665 sessions
    - October January 11th 2022: 32,691 sessions

- Google Analytics YoY College Spring Break Form Submit Event Conversions
  - October January 11th 2023: 318 Events
  - October January 11th 2022: 231 Events

| Event Category             | Total Events • • • Unique E | Events                 |
|----------------------------|-----------------------------|------------------------|
|                            | 37.66% <b>★</b> 318 vs 231  | 36.28% •<br>293 vs 215 |
| 1. SpringBreak             |                             |                        |
| Oct 1, 2022 - Jan 11, 2023 | 318 (100.00%)               | 293 (100.00%)          |
| Oct 1, 2021 - Jan 11, 2022 | 231 (100,00%)               | 215 (100.00%)          |
| % Change                   | 37.66%                      | 36.28%                 |