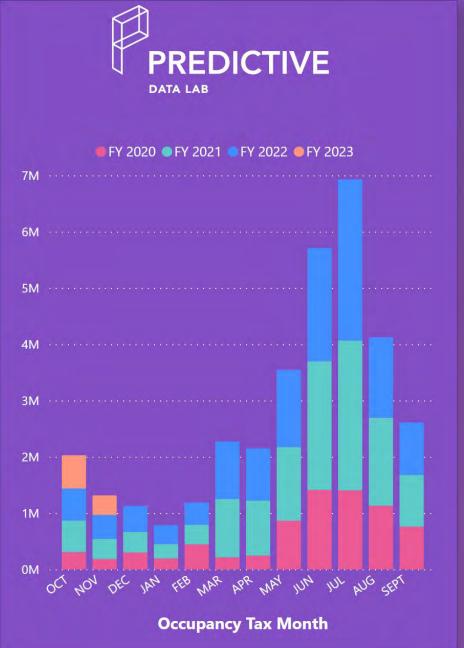

## **HOT TAX ANALYSIS**

**HOT Tax November 2022** 

937K

**FY2023 HOT TAX COLLECTED** 

894K

**FY2023 HOT TAX PROJECTED** 