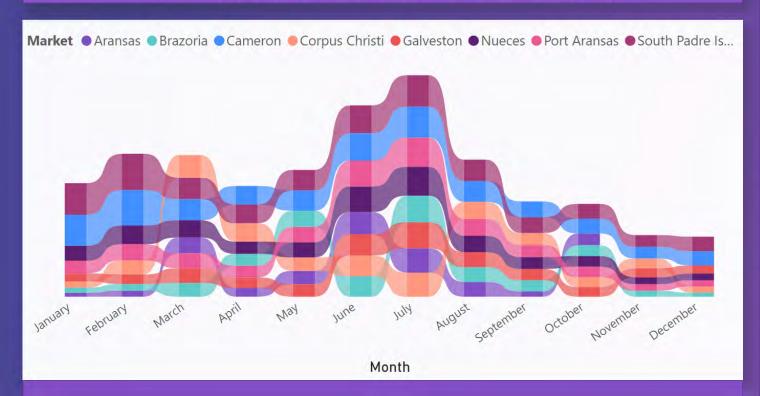

### **ANALYSIS**

The month of December produced over 16.4 million impressions

Total Impressions: 16,425,343

Total Website Users: 154,543

Total Web sessions produced this month: 128,809

Vacation Rentals

Occupancy: 57%

• ADR: \$250.00

RevPar: \$81.24

Hotels

Occupancy: 55%

• ADR: \$105.47

RevPar: \$58.19

11