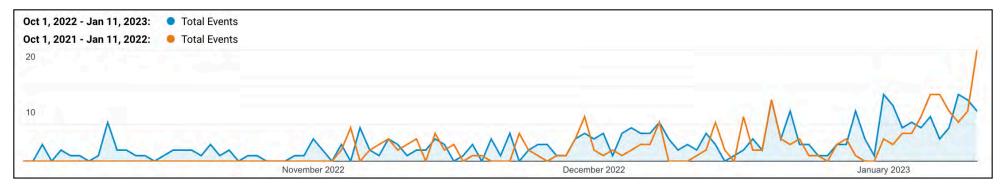

- Google Analytics YoY College Spring Break Form Submit Event Conversions
  - October January 11th 2023: 318 Events
  - October January 11th 2022: 231 Events

| Event Category             | Total Events • • • Unique E | Events                 |
|----------------------------|-----------------------------|------------------------|
|                            | 37.66% <b>★</b> 318 vs 231  | 36.28% •<br>293 vs 215 |
| 1. SpringBreak             |                             |                        |
| Oct 1, 2022 - Jan 11, 2023 | 318 (100.00%)               | 293 (100.00%)          |
| Oct 1, 2021 - Jan 11, 2022 | 231 (100,00%)               | 215 (100.00%)          |
| % Change                   | 37.66%                      | 36.28%                 |