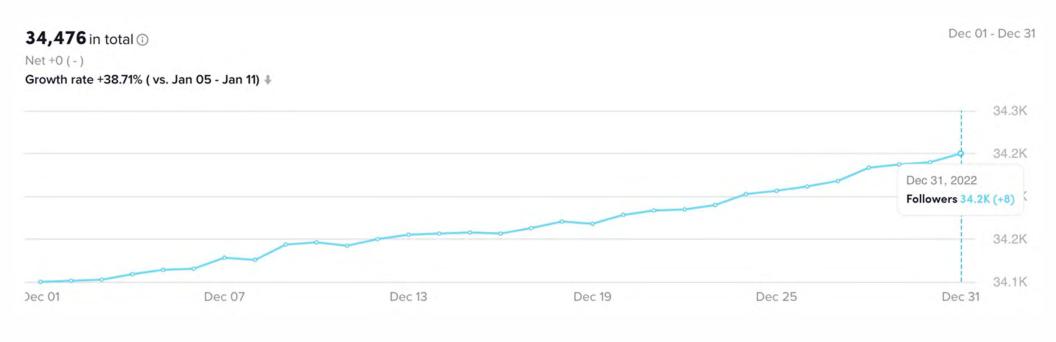

es showcasing new artist contributions. #SoPadre #TexasBestBeach #Sandcastl...



| Total Engagements | 1,953    |
|-------------------|----------|
| Likes             | 1,605    |
| Comments          | 27       |
| Shares            | 264      |
| Saves             | 57       |
|                   | <b>①</b> |



visitsouthpadreisland
Tue 12/6/2022 4:28 pm PST

The South Padre Island Vuelta Zone was a success on its second year at the @mcallenholidayparade 🎉 Thank you to everyone that



| Total Engagements | 1,723    |
|-------------------|----------|
| Likes             | 1,520    |
| Comments          | 22       |
| Shares            | 126      |
| Saves             | 55       |
|                   | <b>3</b> |



## TikTok Top Posts December









# TikTok Audience Growth South







# CISION REPORT

### Cision Report Dec 2022

#### **Share of Voice** SEARCH NAME TOTAL MENTIONS South Padre Island 1.5K (38%) 1.3K (34%) Galveston Corpus Christi 374 (10%) Panama City Beach 258 (7%) Padre Island 193 (5%) Destin Florida 117 (3%) 117 (3%) Fort Walton Beach North Padre 6 (0%) Ad Value Search: South Padre Island MEDIA TYPE AD EQUIVALENCY \$14.54M Online News \$14.39M Television \$138K \$5.7K Blogs Print \$0 8M 12M 16M



1.4K

**Total Mentions** 

The total number of news stories for a specified time period

7.7B

**Total Reach** 

A globally consistent baseline metric for measuring the reach of a media outlet.

\$14.54M

**Total Publicity Value** 

A scoring system that creates an approximate value for a news article.

CISION

### Cision Report Dec 2022



| ~ | Top Stori