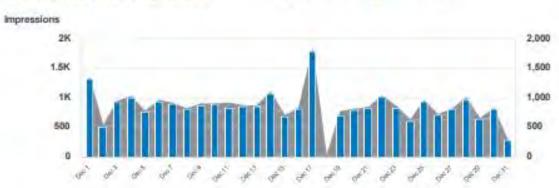

December

%GT Users

100.00%

SPI Convention and Visitors\_SPI\_SouthTexasMagic\_ENG\_30sec\_BroadcastMaster

23,939

Impressions

23,469

Completions

SPI Convention and Visitors\_SPI\_SouthTexasMagic\_ENG\_30sec\_BroadcastMaster

23,938

Impressions

23,514

Completions

SPI Convention and Visitors\_SPI\_SouthTexasMagic\_ENG\_30sec\_BroadcastMaster

26,199

**Impressions** 

25,752

Completions

#### Top Geographies

SPI Convention and Visitors\_SPI\_SouthTexasMagic\_ENG\_30sec\_BroadcastMaster

26,200

Impressions

25,618

Completions