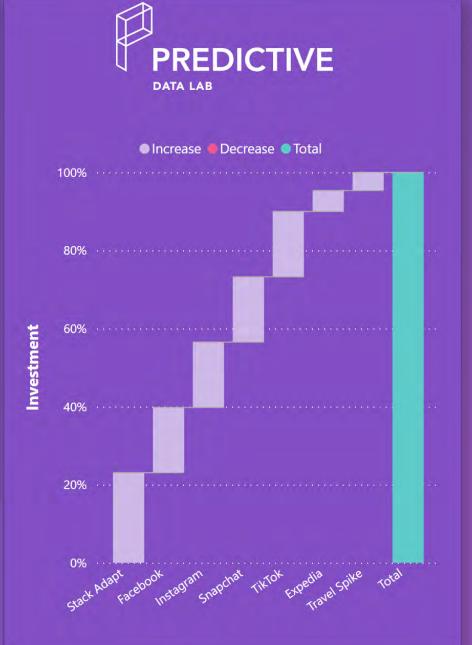

# PAID MEDIA PERFORMANCE

Visit South Padre Island Paid Media KPI

13M

AVG MONTHLY IMPRESSIONS

59K

AVG MONTHLY CLICKS

## **CAMPAIGN PERFORMANCE**

**Visit South Padre Island Campaign KPI** 

3 M

AVG CAMPAIGN IMPRESSIONS

18K
AVG CAMPAIGN CLICKS

## **PLATFORM PERFORMANCE**

**Visit South Padre Island Platform KPI** 

**4M** 

**AVG PLATFORM IMPRESSIONS** 

876K

**AVG PLATFORM CLICKS** 