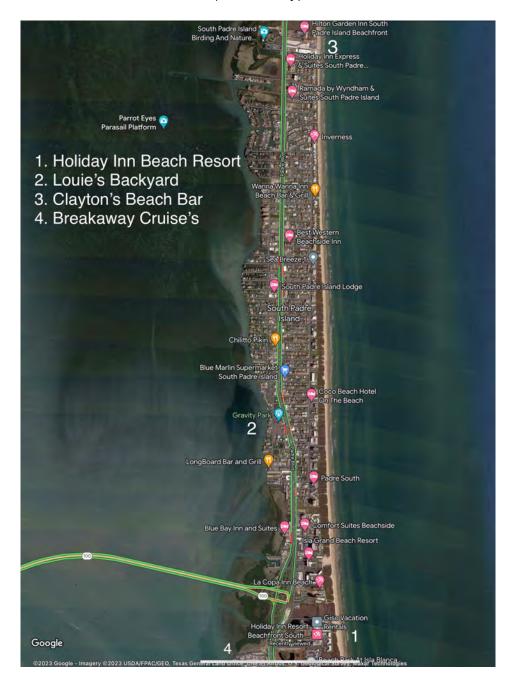

### **EVENT INFORMATION**

Name of Event: SPLASH UNIFIED

Date(s) of Event: Primary Location of the Event:

04-27-2023-04-30-2023 (4 DAYS) LOUIES BACKYARD/CLAYTON'S/HOLIDAY INN RES

Amount Requested: \$15,000