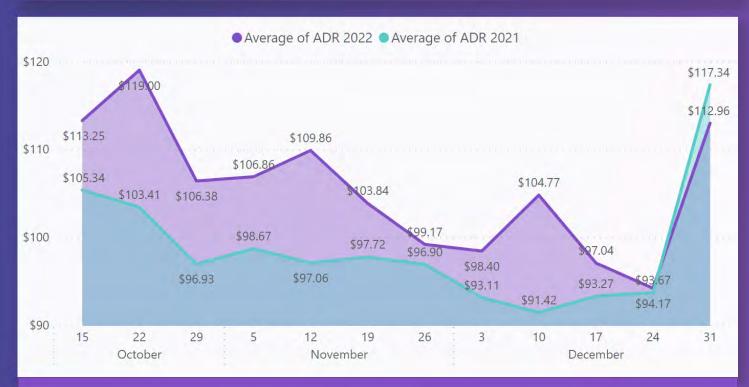

# HISTORIC HOTEL ANALYSIS

**Visit South Padre Island Hotel ADR** 

\$105.47

**2022 ADR** 

\$98.74

2021 ADR