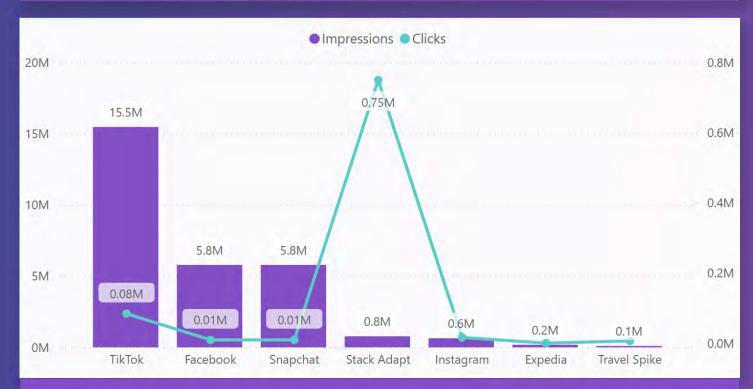

# PAID MEDIA PERFORMANCE

Visit South Padre Island Paid Media KPI

13M

AVG MONTHLY IMPRESSIONS

59K

AVG MONTHLY CLICKS

## **CAMPAIGN PERFORMANCE**

**Visit South Padre Island Campaign KPI** 

3 M

AVG CAMPAIGN IMPRESSIONS

18K
AVG CAMPAIGN CLICKS

## **PLATFORM PERFORMANCE**

**Visit South Padre Island Platform KPI** 

**4M** 

**AVG PLATFORM IMPRESSIONS** 

876K

**AVG PLATFORM CLICKS** 