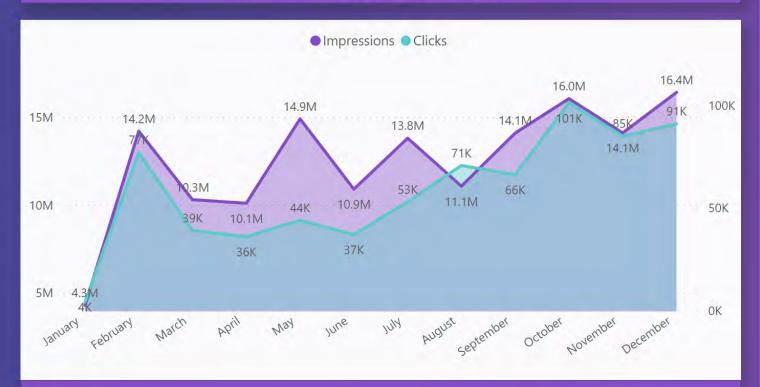

# PAID MEDIA PERFORMANCE

Visit South Padre Island Paid Media KPI

13M

AVG MONTHLY IMPRESSIONS

59K

AVG MONTHLY CLICKS

### **ANALYSIS**

The month of December produced over 16.4 million impressions

Total Impressions: 16,425,343

Total Website Users: 154,543

Total Web sessions produced this month: 128,809

Vacation Rentals

Occupancy: 57%