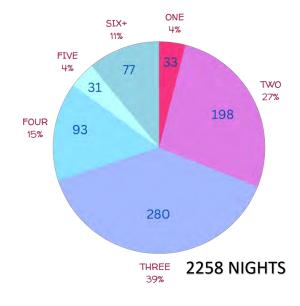

|            | PAYROLL          |           |       | 14,500.00  |
|                |             |           |            |                  |            | MISC SUPPLIES    |           | 200   | 5,000.00   |
|                |             |           |            |                  |            |                  |           | TOTAL | 51,500.0   |



# ZUZS TATISTIC



- 955 REGISTERED ANGLERS, 374 REGISTERED SOCIALS (1329 TOTAL)
- 259 REGISTERED BOATS/TEAMS
- TEAM OF 3-5 ANGLERS (AVERAGE 4.2 PER TEAM)
- 52 SPONSOR COMPANIES, 141 SPONSOR REPS
- 115 VOLUNTEERS, 265 PRO TEAM ATTENDANCE
- ESTIMATED 200+ UNPAID ATTENDEES
- ESTIMATED 2000+ TOTAL PARTICIPATION











### 726 COMPLETED SURVEYS

#### WHERE DID YOU STAY?



#### **HOW MANY ROOMS/PARTY?**



#### **HOW MANY NIGHTS?**



2258 ROOM NIGHTS X \$350/ROOM

1800 ATTENDEES X \$250/PERSON

\$790,300 \$450,000





# WEBSI F



- 535K VIEWS
- AVERAGE +2K DAILY HITS

# BONSTYLKS

#### SHALLOWSPORTTOURNAMENT.COM

- 64,149 TOTAL VIEWS
- VIEWS INCREASE AS EVENT NEARS
- 12,576 VIEWS IN MAY ALONE
- AUTO POP UP FOR "SPI VACATION" SURVEY
- SPI NAMED AS TOP SPONSOR WITH LINK TO SOPADRE.COM

#### **TOURNAMENT DIGITAL**







#### MORE PHOTOS CAN BE VIEWED AT HTTPS://BIT.LY/3NMCBBV

| 6,333                   | 3,622                 | 10.4 million       |
|-------------------------|-----------------------|--------------------|
| unique page             | unique page           | unique page        |
| views                   | views                 | views              |
| AYLORMADE   ADIDAS GOLF | INDIVIDUAL TOURNAMENT | SC