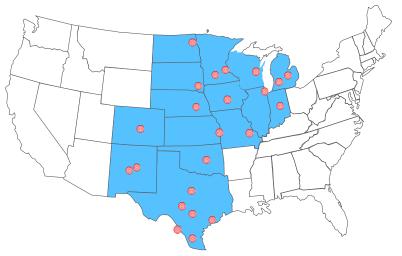

#### Motivation/Interests:

Family Friendly, Nature, Sight Seeing, Cultural Attractions, Entertainment District, Clayton's Bar & Grill, Isla Grand Beach Resort, and Isla Blanca Park.

- Texas
  - RGV
  - Houston
  - Dallas/Ft.Worth
  - San Antonio
  - Austin
  - Laredo
- Midwest
  - $\bullet$ OK

## Texas

- RGV
- Houston
- Dallas/Ft.Worth
- San Antonio
- Austin
- Laredo
- Corpus Christi
- Midwest
  - •OK, KS, NE, IN, CO, MN, MO, CO, AR, NM, IL, WI, ND, SD, MI

Arlington

Lubbock

Abilene