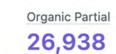

## Facebook Video Performance December

695.3k

**Total Views** 

Paid Partial 429.8k