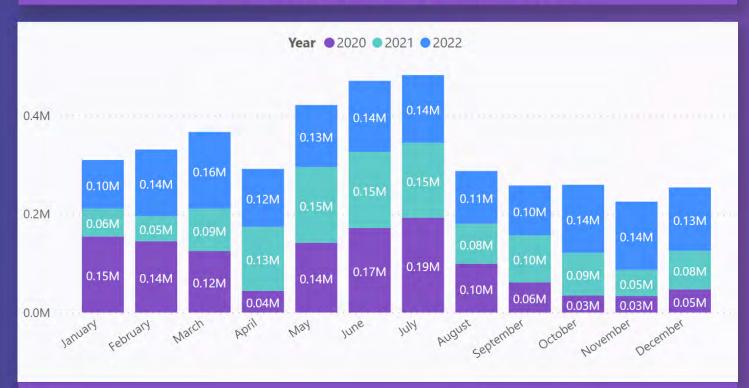

### **WEB TRAFFIC**

**Visit South Padre Island Web Traffic KPI** 

1.85M

**2022 USERS** 

1.45M

**2021 USERS** 