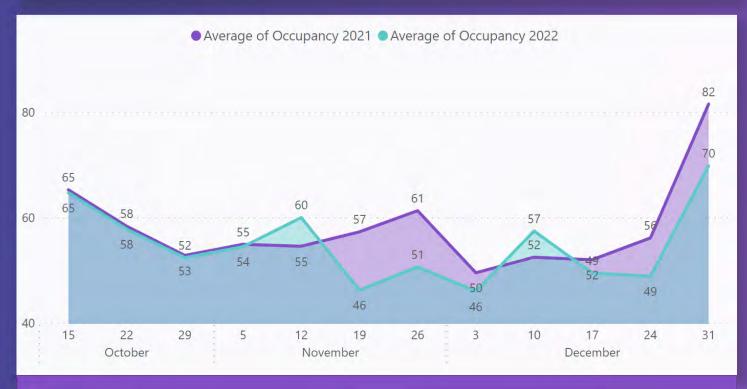

# HISTORIC HOTEL ANALYSIS

**Visit South Padre Island Hotel ADR** 

\$105.47

**2022 ADR** 

\$98.74

2021 ADR

# HISTORIC HOTEL ANALYSIS

**Visit South Padre Island Hotel Occupancy** 

54.80

**AVG 2022 OCCUPANCY** 

58.00

**AVG 2021 OCCUPANCY** 

# HISTORIC HOTEL ANALYSIS

**Visit South Padre Island Hotel RevPAR** 

\$58.19

2022 RevPAR

\$57.79

2021 RevPar