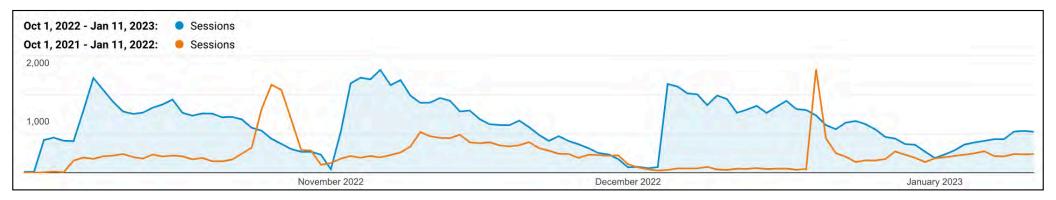

### Awareness/ Conversion

Direct Spring Break travelers to SPI while they are searching for options. Competitive key word bidding on top 3 placements.

- Google Analytics YoY
  - 162% Session Lift YoY
  - December 20th 2022 spike due to last year launch
    - October January 11th 2023: 85,665 sessions
    - October January 11th 2022: 32,691 sessions

- Google Analytics YoY College Spring Break Form Submit Event Conversions
  - October January 11th 2023: 318 Events
  - October January 11th 2022: 231 Events

| Event Category             | Total Events • • • Unique E | Events                 |
|----------------------------|-----------------------------|------------------------|
|                            | 37.66% <b>★</b> 318 vs 231  | 36.28% •<br>293 vs 215 |
| 1. SpringBreak             |                             |                        |
| Oct 1, 2022 - Jan 11, 2023 | 318 (100.00%)               | 293 (100.00%)          |
| Oct 1, 2021 - Jan 11, 2022 | 231 (100,00%)               | 215 (100.00%)          |
| % Change                   | 37.66%                      | 36.28%                 |