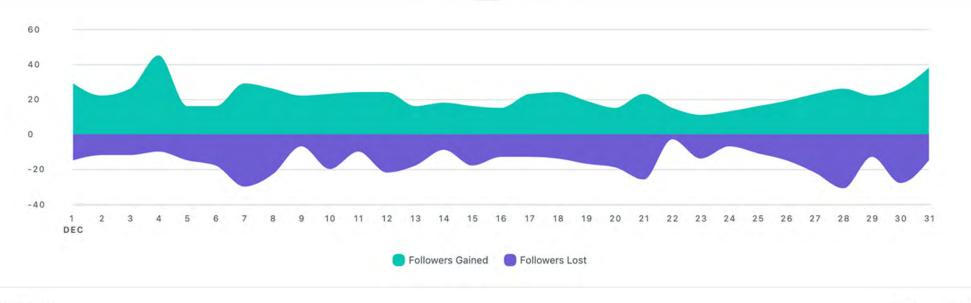

5,590 |
|-------------------|-------|
| Reactions         | 956   |
| Comments          | 219   |
| Shares            | 147   |
| Post Link Clicks  | _     |
| Other Post Clicks | 4,268 |
|                   | P     |



(7) Visit South Padre Island Fri 12/9/2022 4:31 pm PST

History is being made today & The Port Isabel Lighthouse is celebrating its first official lighting in 117 years! #SoPadre #PortIsabel



| Total Engagements | 3,572 |
|-------------------|-------|
| Reactions         | 779   |
| Comments          | 123   |
| Shares            | 92    |
| Post Link Clicks  | 2     |
| Other Post Clicks | 2,576 |
|                   | •     |



## Facebook Video Performance December





695.3k

**Total Views** 





Paid Partial 429.8k







## Instagram Audience Growth December





Followers Totals % Change 70.3%



# Instagram Top Posts December





ovisitsouthpadreisland
Thu 12/8/2022 3:50 pm PST

Another successful Lighted Boat Parade for the books 🎉 We hope

Another successful Lighted Boat Parade for the books > We hope to see you all next year on November 25, 2023! #sopadre #rgv #texasbestbeach #spi #holiday #parade #beach #tropical



| Total Engagements | 3,227 |
|-------------------|-------|
| Likes             | 2,597 |
| Comments          | 21    |
| Shares            | 473   |
| Saves             | 136   |
|                   | •     |



ovisitsouthpadreisland
Thu 12/15/2022 5:24 pm PST

Works of art celebrating the holiday spirit A Enjoy a quick tour of the Holiday Sandcastle Village with new sculptures showcasing new artist contributions. #SoPadre #T