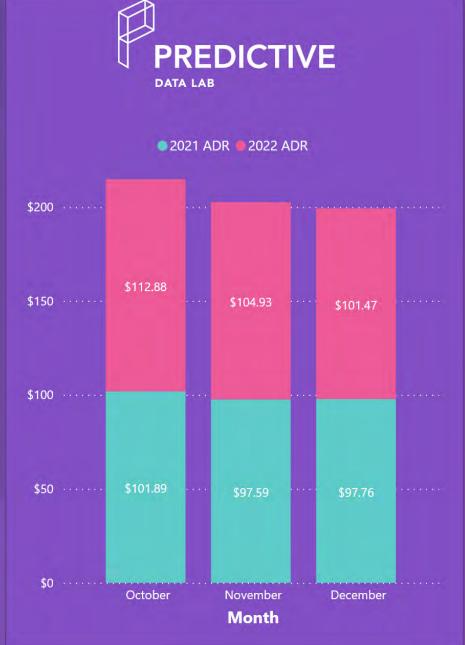

# HISTORIC HOTEL ANALYSIS

**Visit South Padre Island Hotel ADR** 

\$105.47

**2022 ADR** 

\$98.74

2021 ADR