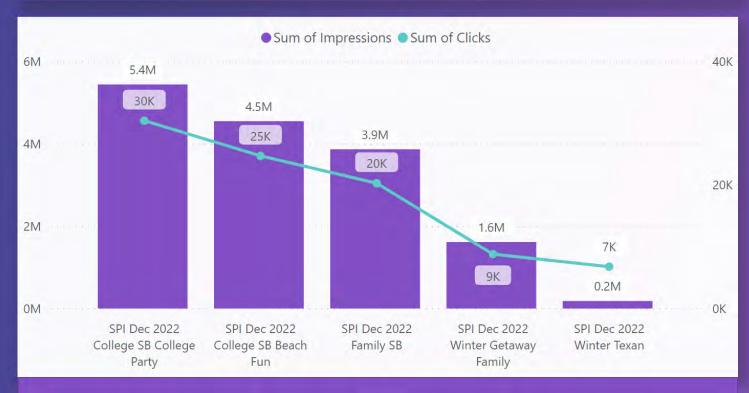

## **CAMPAIGN PERFORMANCE**

**Visit South Padre Island Campaign KPI** 

3 M

AVG CAMPAIGN IMPRESSIONS

18K
AVG CAMPAIGN CLICKS