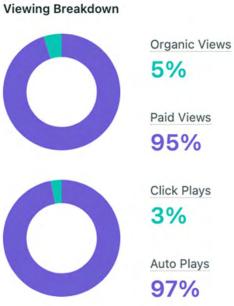

## Facebook Video Performance December

695.3k

**Total Views** 

Paid Partial 429.8k