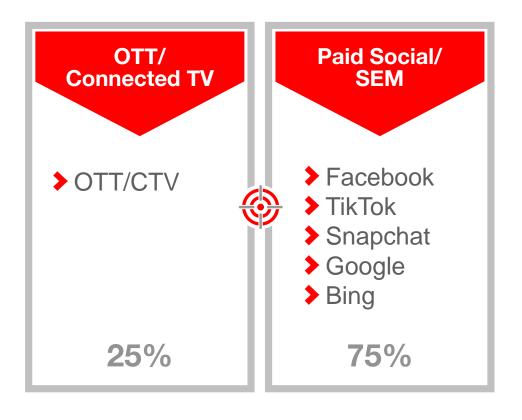

### MEDIA PLANNING AND BUYING

- Airport Media plan focusing on OTT/CTV tactics to reach the upper Midwest markets during January March
  - Detroit, Louisville/Cincinnati, Chicago, Milwaukee, Omaha, Fargo, Sioux Falls, Rapid City, Minneapolis
  - Launched January 8th March
- In just 2 weeks, the campaign has garnered over 88,000 impressions and a strong video completion rate of 95%