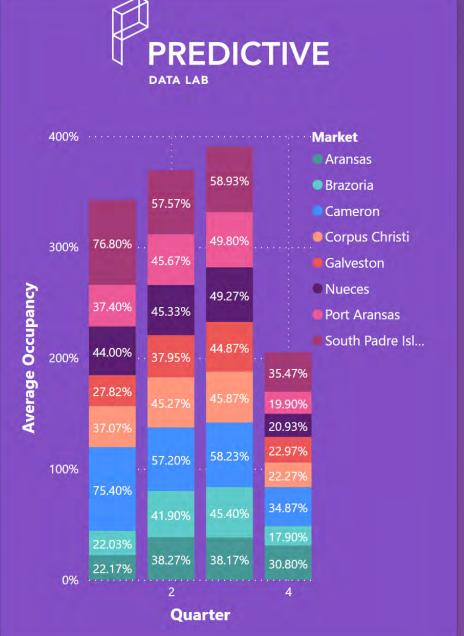

### **ANALYSIS**

The month of December produced over 16.4 million impressions

Total Impressions: 16,425,343

Total Website Users: 154,543

Total Web sessions produced this month: 128,809

Vacation Rentals

Occupancy: 57%

• ADR: \$250.00

RevPar: \$81.24

Hotels

Occupancy: 55%

• ADR: \$105.47

RevPar: \$58.19

11