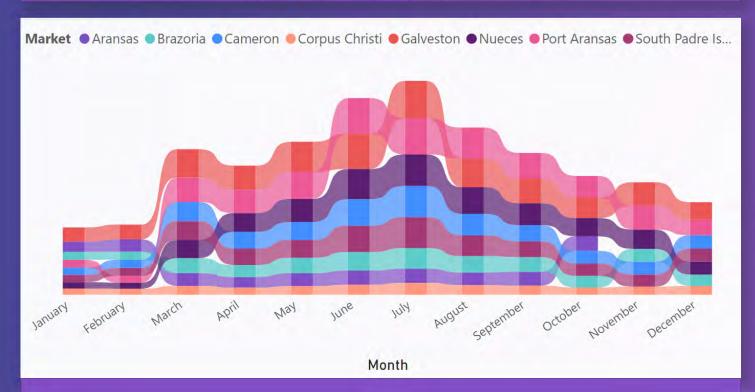

### **ANALYSIS**

The month of December produced over 16.4 million impressions

Total Impressions: 16,425,343

Total Website Users: 154,543

Total Web sessions produced this month: 128,809

Vacation Rentals

Occupancy: 57%

• ADR: \$250.00

RevPar: \$81.24

Hotels

Occupancy: 55%

• ADR: \$105.47

RevPar: \$58.19

11