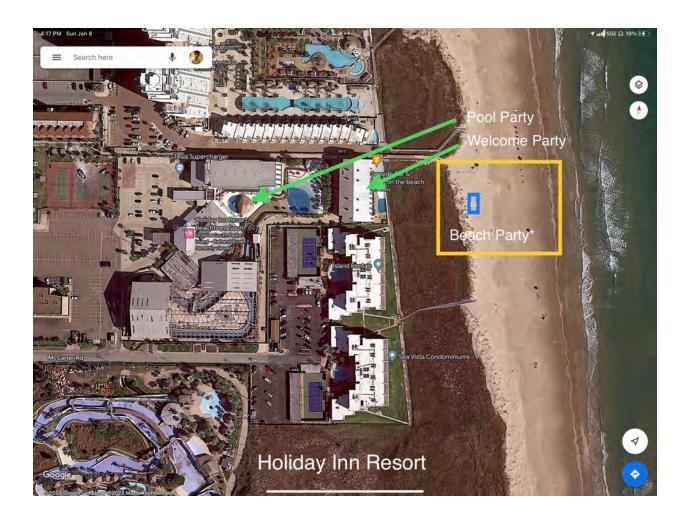

### **EVENT INFORMATION**

Name of Event: SPLASH UNIFIED

Date(s) of Event: Primary Location of the Event:

04-27-2023-04-30-2023 (4 DAYS) LOUIES BACKYARD/CLAYTON'S/HOLIDAY INN RES

Amount Requested: \$15,000