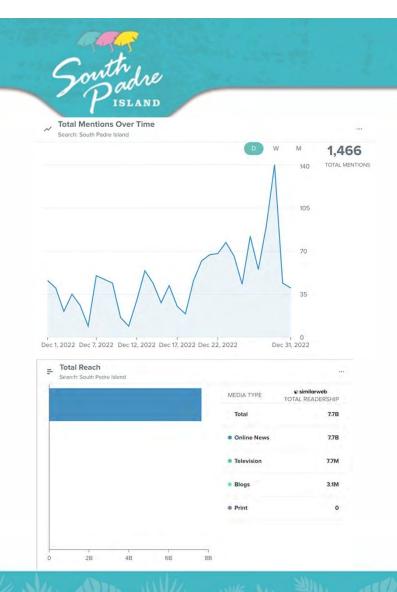

#### **Share of Voice** SEARCH NAME TOTAL MENTIONS South Padre Island 1.5K (38%) 1.3K (34%) Galveston Corpus Christi 374 (10%) Panama City Beach 258 (7%) Padre Island 193 (5%) Destin Florida 117 (3%) 117 (3%) Fort Walton Beach North Padre 6 (0%) Ad Value Search: South Padre Island MEDIA TYPE AD EQUIVALENCY \$14.54M Online News \$14.39M Television \$138K \$5.7K Blogs Print \$0 8M 12M 16M

1.4K

**Total Mentions** 

The total number of news stories for a specified time period

7.7B

**Total Reach** 

A globally consistent baseline metric for measuring the reach of a media outlet.

\$14.54M

**Total Publicity Value** 

A scoring system that creates an approximate value for a news article.

CISION