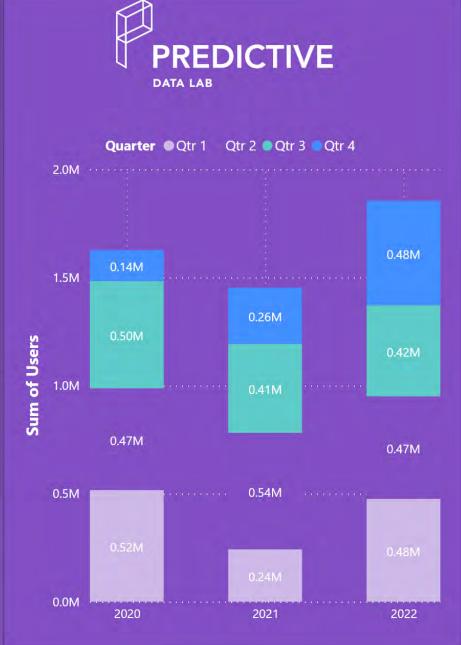

### **WEB TRAFFIC**

**Visit South Padre Island Web Traffic KPI** 

1.85M

**2022 USERS** 

1.45M

**2021 USERS** 

# **NEW WEB TRAFFIC**

**Visit South Padre Island Web Performance KPI** 

1.53M

**2022 NEW USERS** 

1.18M

**2021 NEW USERS** 