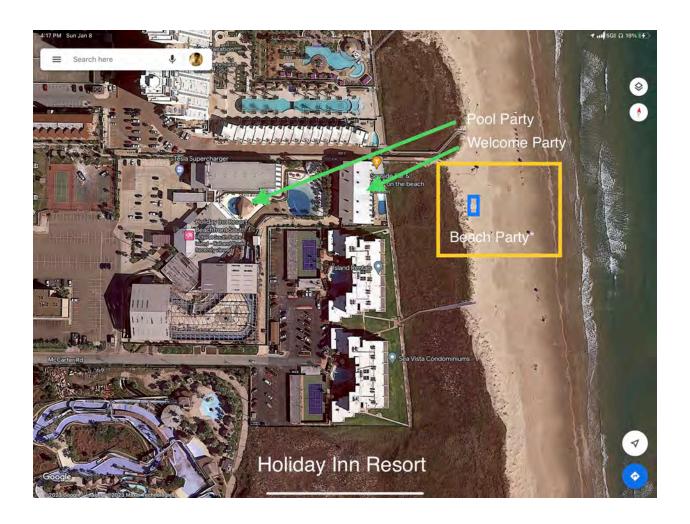

## Thursday, April 27

Welcome Party @ Sea4ever (Holiday Inn Beach Resort)
 9 – 2 AM

## Friday, April 28

- Drag Brunch (Holiday Inn Beach Resort) 11 − 1 PM
- Beach Party (behind Holiday Inn Beach Resort) 12 5 PM
- Werk RuPaul (Clayton's Beach Bar) 9 2 AM

## Saturday, April 29

- Pool Bash (Holiday Inn Beach Resort) 12 5 PM
- VIP Boat Cruise (Breakaway Cruise's) 5 − 7 PM
- A Night in White (Louie's Backyard) 9 − 2 PM

## **Holiday Inn Resort Event Map**

(Preliminary)