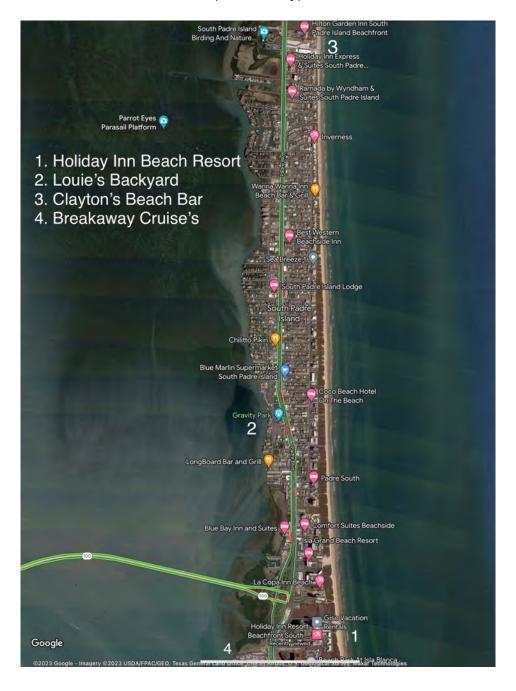

#### **EVENT INFORMATION**

Name of Event: SPLASH UNIFIED

Date(s) of Event: Primary Location of the Event:

04-27-2023-04-30-2023 (4 DAYS) LOUIES BACKYARD/CLAYTON'S/HOLIDAY INN RES

Amount Requested: \$15,000

## Thursday, April 27

Welcome Party @ Sea4ever (Holiday Inn Beach Resort)
 9 – 2 AM

## Friday, April 28

- Drag Brunch (Holiday Inn Beach Resort) 11 − 1 PM
- Beach Party (behind Holiday Inn Beach Resort) 12 5 PM
- Werk RuPaul (Clayton's Beach Bar) 9 2 AM

## Saturday, April 29

- Pool Bash (Holiday Inn Beach Resort) 12 5 PM
- VIP Boat Cruise (Breakaway Cruise's) 5 − 7 PM
- A Night in White (Louie's Backyard) 9 − 2 PM

## Sunday, April 30

Farewell Party (Clayton's Beach Bar) 12 – 7 PM

## **Event Location Map**

(Preliminary)