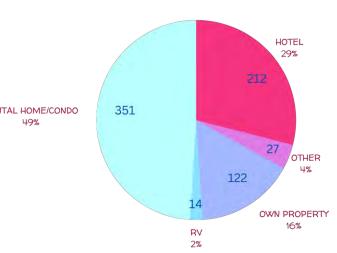

|



## ZOZ3 TATISTIC



- 955 REGISTERED ANGLERS, 374 REGISTERED SOCIALS (1329 TOTAL)
- 259 REGISTERED BOATS/TEAMS
- TEAM OF 3-5 ANGLERS (AVERAGE 4.2 PER TEAM)
- 52 SPONSOR COMPANIES, 141 SPONSOR REPS
- 115 VOLUNTEERS, 265 PRO TEAM ATTENDANCE
- ESTIMATED 200+ UNPAID ATTENDEES
- ESTIMATED 2000+ TOTAL PARTICIPATION











### 726 COMPLETED SURVEYS

### WHERE DID YOU STAY?



### **HOW MANY ROOMS/PARTY?**



### **HOW MANY NIGHTS?**



2258 ROOM NIGHTS X \$350/ROOM

1800 ATTENDEES X \$250/PERSON

\$790,300 \$450,000





# MEBSI F



- 535K VIEWS
- AVERAGE +2K DAILY HITS

## D.D. FOT VILLED

### SHALLOWSPORTTOURNAMENT.COM

- 64,149 TOTAL VIEWS
- VIEWS INCREASE AS EVENT NEARS
- 12,576 VIEWS IN MAY ALONE
- AUTO POP UP FOR "SPI VACATION" SURVEY
- SPI NAMED AS TOP SPONSOR WITH LINK TO SOPADRE.COM

### **TOURNAMENT DIGITAL**







### MORE PHOTOS CAN BE VIEWED AT HTTPS://BIT.LY/3NMCBBV

| 6,333                  | 3,622                 | 10.4 million       |
|------------------------|-----------------------|--------------------|
| unique page            | unique page           | unique page        |
| views                  | views                 | views