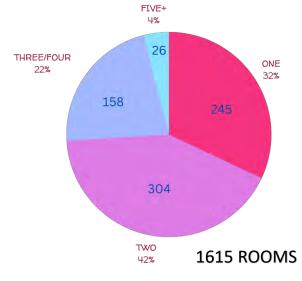

|



## ZOZ3 TATISTIC



- 955 REGISTERED ANGLERS, 374 REGISTERED SOCIALS (1329 TOTAL)
- 259 REGISTERED BOATS/TEAMS
- TEAM OF 3-5 ANGLERS (AVERAGE 4.2 PER TEAM)
- 52 SPONSOR COMPANIES, 141 SPONSOR REPS
- 115 VOLUNTEERS, 265 PRO TEAM ATTENDANCE
- ESTIMATED 200+ UNPAID ATTENDEES
- ESTIMATED 2000+ TOTAL PARTICIPATION











### 726 COMPLETED SURVEYS

### WHERE DID YOU STAY?



### **HOW MANY ROOMS/PARTY?**



### **HOW MANY NIGHTS?**



2258 ROOM NIGHTS X \$350/ROOM

1800 ATTENDEES X \$250/PERSON

\$790,300 \$450,000





# MEBSI F



- 535K VIEWS
- AVERAGE +2K DAILY HITS

## D.D. FOT VILLED

### SHALLOWSPORTTOURNAMENT.COM

- 64,149 TOTAL VIEWS
- VIEWS INCREASE AS EVENT NEARS
- 12,576 VIEWS IN MAY ALONE
- AUTO POP UP FOR "SPI VACATION" SURVEY
- SPI NAMED AS TOP SPONSOR WITH LINK TO SOPADRE.COM

### **TOURNAMENT DIGITAL**







### MORE PHOTOS CAN BE VIEWED AT HTTPS://BIT.LY/3NMCBBV

| 6,333                  | 3,622                 | 10.4 million       |
|------------------------|-----------------------|--------------------|
| unique page            | unique page           | unique page        |
| views                  | views                 | views              |
| YLORMADE   ADIDAS GOLF |