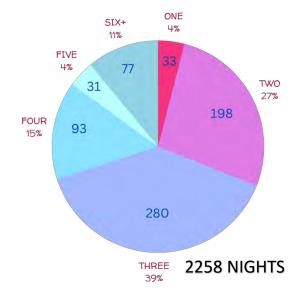

|



## ZOZ3 TATISTIC



- 955 REGISTERED ANGLERS, 374 REGISTERED SOCIALS (1329 TOTAL)
- 259 REGISTERED BOATS/TEAMS
- TEAM OF 3-5 ANGLERS (AVERAGE 4.2 PER TEAM)
- 52 SPONSOR COMPANIES, 141 SPONSOR REPS
- 115 VOLUNTEERS, 265 PRO TEAM ATTENDANCE
- ESTIMATED 200+ UNPAID ATTENDEES
- ESTIMATED 2000+ TOTAL PARTICIPATION











### 726 COMPLETED SURVEYS

### WHERE DID YOU STAY?



### **HOW MANY ROOMS/PARTY?**



### **HOW MANY NIGHTS?**



2258 ROOM NIGHTS X \$350/ROOM

1800 ATTENDEES X \$250/PERSON

\$790,300 \$450,000





# MEBSI F



- 535K VIEWS
- AVERAGE +2K DAILY HITS

## D.D. FOT VILLED

### SHALLOWSPORTTOURNAMENT.COM

- 64,149 TOTAL VIEWS
- VIEWS INCREASE AS EVENT NEARS
- 12,576 VIEWS IN MAY ALONE
- AUTO POP UP FOR "SPI VACATION" SURVEY
- SPI NAMED AS TOP SPONSOR WITH LINK TO SOPADRE.COM

### **TOURNAMENT DIGITAL**







### MORE PHOTOS CAN BE VIEWED AT HTTPS://BIT.LY/3NMCBBV

| 6,333                  | 3,622                 | 10.4 million       |
|------------------------|-----------------------|--------------------|
| unique page            | unique page           | unique page        |
| views                  | views                 | views              |
| YLORMADE   ADIDAS GOLF | INDIVIDUAL TOURNAMENT | SCH