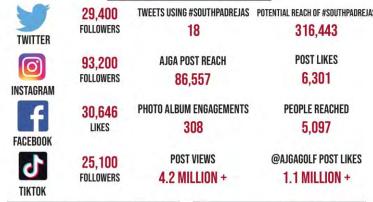

STERED ANGLERS, 374 REGISTERED SOCIALS (1329 TOTAL)
- 259 REGISTERED BOATS/TEAMS
- TEAM OF 3-5 ANGLERS (AVERAGE 4.2 PER TEAM)
- 52 SPONSOR COMPANIES, 141 SPONSOR REPS
- 115 VOLUNTEERS, 265 PRO TEAM ATTENDANCE
- ESTIMATED 200+ UNPAID ATTENDEES
- ESTIMATED 2000+ TOTAL PARTICIPATION











### 726 COMPLETED SURVEYS

### WHERE DID YOU STAY?



### **HOW MANY ROOMS/PARTY?**



### **HOW MANY NIGHTS?**



2258 ROOM NIGHTS X \$350/ROOM

1800 ATTENDEES X \$250/PERSON

\$790,300 \$450,000





# MEBSI F



- 535K VIEWS
- AVERAGE +2K DAILY HITS

## D.D. FOT VILLED

### SHALLOWSPORTTOURNAMENT.COM

- 64,149 TOTAL VIEWS
- VIEWS INCREASE AS EVENT NEARS
- 12,576 VIEWS IN MAY ALONE
- AUTO POP UP FOR "SPI VACATION" SURVEY
- SPI NAMED AS TOP SPONSOR WITH LINK TO SOPADRE.COM

### **TOURNAMENT DIGITAL**







### MORE PHOTOS CAN BE VIEWED AT HTTPS://BIT.LY/3NMCBBV

| 6,333                  | 3,622                 | 10.4 million       |
|------------------------|-----------------------|--------------------|
| unique page            | unique page           | unique page        |
| views                  | views                 | views              |
| YLORMADE   ADIDAS GOLF | INDIVIDUAL TOURNAMENT | SCHEDULE & RESULTS |
| LIVE SCUBING           | WERPAGE               | DAGES              |



|       | o Stats |       | 22 pı |       |       |       |       |        |     |     |     |     |       |
|-------|---------|-------|-------|-------|-------|-------|-------|--------|-----|-----|-----|-----|-------|
| ontns | and Y   | Feb   | Mar   | Apr   | May   | Jun   | Jul   | Aug    | Sep | O