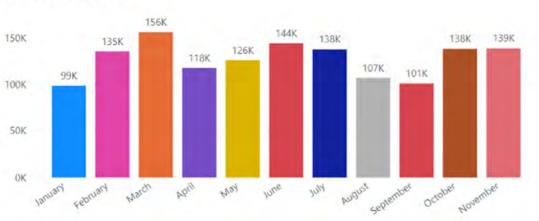

$74              | 2,942       | 0      | 0.00% | \$4,233      | \$0           | \$4K         | 57.6 |
| Grand Total        | \$7,558           | 244,091     | 364    | 0.15% | \$156,242    | \$1,063       | \$157K       | 20.8 |



This page provides conversion data for Display Ads. The ROAS calculation incorporates only Attributable Ad Spend, which represents spend for conversion measurable products including CPM Display and Takeovers

Report Period: November 1, 2022 to November 30, 2022

# expedia group media solutions

# Conversion Insights For South Padre Island Convention & Visitors Bureau



\* Includes Bookings Resulting from On-site DFP

>>

Report Period: November 1, 2022 to November 30, 2022





Data Source (s): Intelligence Hub 2.0, Google Analytics





# New Users by Month







### Sessions by Month



# Time on Page by Month



Data Source (s): Intelligence Hub 2.0, Google Analytics



Data Source (s): Intelligence Hub 2.0, Google Analytics





Daily Trips

### 

| ● Trips ● Estimate | ed Attendan | ce |    |    |    |     |
|--------------------|-------------|----|----|----|----|-----|
| 1000               |             |    | 1  |    |    |     |
| 800                |             |    |    |    |    |     |
| 600                | ı.          |    |    |    | L  | Y   |
| 400                |             |    |    | Ш  | Ш. |     |
| 200                | /           |    |    | Ш  | Ш  | li. |
| ۰                  | 5           | 10 | 15 | 20 | 25 | 30  |

| Date                              | Trips | Event