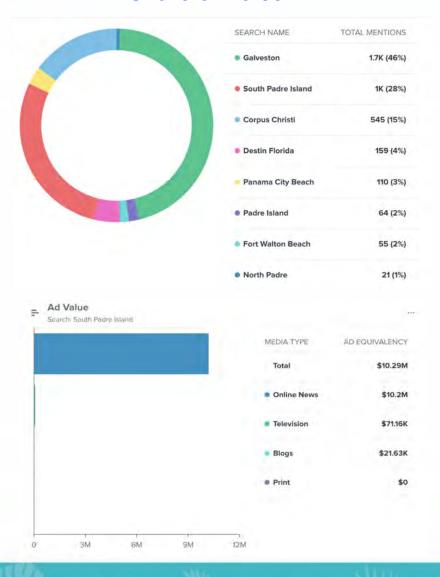

aracters, wide-open spaces, and authentic Southern hospitality wherever you go.

It's also the ideal spot for a romantic escape in wine country, a barbecue adventure, and a serene trip on the coast.

And, we're helping you enjoy an unforgettable trip in this state.

So, discover the best weekend getaways in Texas by checking out our

### 10 Beach Towns In Texas That Will Make You Want To Stay



overs lining the southern coast qualify enough to be the best beach towns in Texas. It is secause the coastal area offers a different kind of experience.

are where everyone can experience detection seatood, parameter represent temperatures at through the year, boating, kayaking, birdwatching, etc. It is another reason that makes it the best beach

# Cision Report Nov 2022

### **Share of Voice**









1.0K

### **Total Mentions**

The total number of news stories for a specified time period.

5.4B

### **Total Reach**

A globally consistent baseline metric for measuring the reach of a media outlet.

\$10.29M

### **Total Publicity Value**

A scoring system that creates an approximate value for a news article.

CISION

### Cision Report Oct 2022



| / | V | - |  |
|---|---|---|--|
|   |   |   |  |

### **Top Stories**

Search: South Padre Island



Island project will add new ... 409M

Nov 20 · Yahoo!



SPI holiday events ramp up... 409N

Nov 30 • Yahoo!



Offshore Carbon Capture S... 409M

Nov 29 • Yahoo!



Sales tax numbers for Nov. ... 409M

Nov 14 · Yahoo!



23 AMAZING THINGS TO D... 178N

Nov 26 · MSN



Decommissioned USS Yorkt... 178M

Nov 29 · MSN



25 Cheap Winter