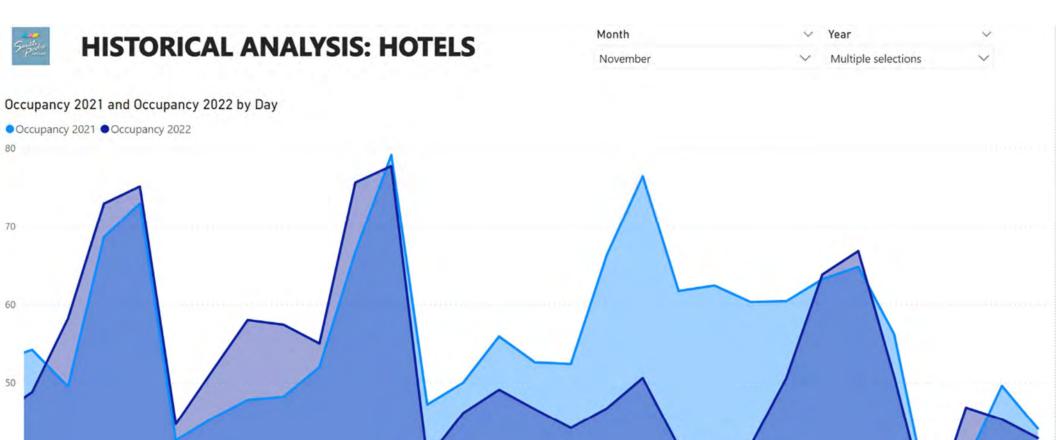

#### 5. Regular Agenda

Presentation and discussion by Predictive Data Lab on campaign performances, KPIs, and analytics. (Moore)

Agenda: NOVEMBER 17, 2022 - CONVENTION AND VISITORS ADVISORY BOARD MEETING

- Atique from Predicted Data Lab presented and answered questions regarding campaign performances, KPIs, and analytics.
- Presentation, discussion, and possible action regarding the Zimmerman Media Plan for FY 2022-2023. (Moore)
   Vice Chairman Daniel Salazar created a motion to approve the Zimmerman Media Plan for FY 2022-2023, seconded by Committee Member Rene Valdez. Motion passed unanimously.
- Presentation, discussion, and possible action regarding the Zimmerman Public Relations Plan for FY 2022-2023. (Moore)
  Committee Member Rene Valdez made a motion to approve the Zimmerman Public Relations Plan for FY 2022-2023, seconded by Vice Chairman Daniel Salazar. Motion carried unanimously.
- Discussion and possible action to approve the funding request for Jailbreak South Padre in May 2023. (Brown)
   Vice Chairman Daniel Salazar made a motion to approve \$25,000 for Jailbreak South Padre, seconded by Committee Member Rene Valdez. Motion carried unanimously.
- 5.5 Discussion and possible action to approve the funding request for the Ron Hoover Fishing Tournament in July 2023. (Henry)
  Vice Chairman Daniel Salazar made a motion to approve \$15,000 in funds for the Ron Hoover Fishing Tournament, seconded by Committee Member Tom Goodman. Motion carried unanimously.
- 5.6 Discussion and possible action to approve the funding request for the American Junior Golf Association South Padre Island Junior Championship in August 2023. (Brown) This agenda item was pulled.
- 5.7 Discussion and possible action to approve the funding request for the Ladies Kingfish Tournament in August 2023. (Brown)
  Vice Chairman Daniel Salazar made a motion to approve \$5,000 funding request for the Ladies Kingfish Tournament, seconded by Committee Member Tom Goodman. Motion carried unanimously.
- 5.8 Discussion and possible action to approve the ecotourism buy with RGV Reef for \$50,000/ (Henry)