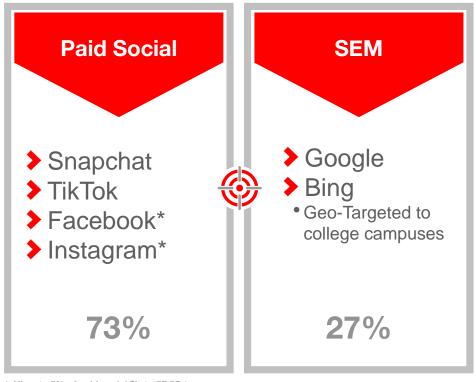

TION

• \$100,000 investment

• Nov: 20.5%

• Dec: 30%

• Jan: 31%

• Feb: 18.5%











Spring Break 2023

#### **Priority**

High

#### Age

A 18-25

#### The College Spring Breakers

Gen Z: 52%

White: 56%

Female/Male: 46%/54%

**HHI** < \$25k

#### Niche

Beach Goers, Entertainment, Action Water Sports

#### Motivation/Interests:

Budget, Events, Night Life, Spring Break Atmosphere, Academic Calendar Entertainment District, Isla Blanca Park, Port Isabel Lighthouse Square, Beach Park Waterpark, South Padre Island Convention Center.







### Texas

- RGV
- Houston
- Dallas/Ft.Worth
- San Antonio
- Austin
- Laredo
- Corpus Christi
- Midwest
  - OK, KS, NE, IN, CO, MN, MO, CO, AR, NM, IL, WI, ND, SD, MI

- Arlington
- Lubbock
- Abilene



# **MEDIA APPROACH - COLLEGE SPRING BREAK**







### **MEDIA APPROACH - COLLEGE SPRING BREAK**



### Conversion/ Awareness

Strategically placed messaging to drive interest and site traffic. Promote special events, seasonal promotions, lodging specials.

### SEM

### Awareness/ Conversion

Direct Spring Break travelers to SPI while they are searching for options. Competitive key word bidding on top 3 placements.



- Google performance
  - October launch and ramped up nicely in the first 2 months
  - Average CPC is well below the industry benchmark of \$1.53 and delivered 67 conversions
    - Conversions are the form submissions





- Ad performance
  - Top ads include "event" copy, driving the highest engagement and conversions
    - Conversions is the form submission on the College Spring Break landing page

| Ad Content Breakd