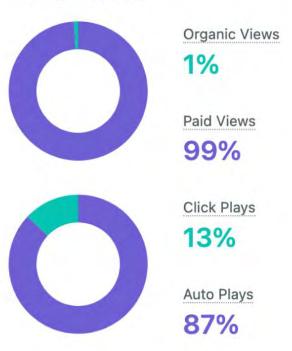

Please list all efforts your organization used to promote the event and how much was spent in each category:

Print \$: 1929.68

Radio \$: 669.00

TV \$: 0.00

Other Digital Advertising \$: 87.73

Website \$: 47.73

12587.31

901.00

Did you include a link to the CVB or other source on your promotional handouts and in your website for booking hotel nights during this event? Yes

What new marketing initiatives did you utilize to promote hotel and convention activity for this event?