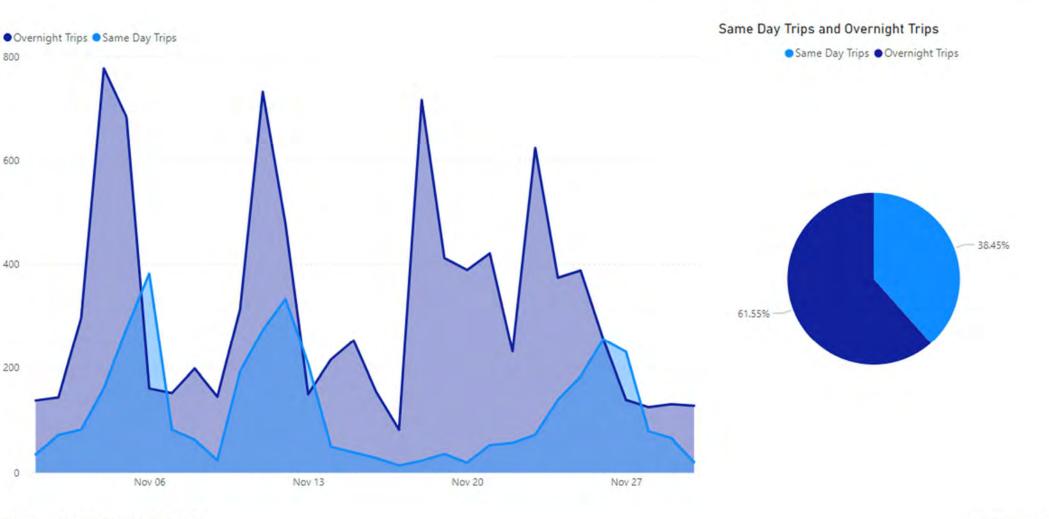

#### **EVENT ATTENDANCE INFORMATION**

How many people did you **predict** would attend this event? (Number submitted in the application)?

750

What was the actual attendance at the event?

404

How many of the participants were from another city or county?

380 not from SPI nor PI

How many room nights did you **predict** in your application would be generated by attendees of this event?

150 to 200

How many room nights were actually generated by attendees of this event?

If this event has been funded by hotel occupancy tax in the last three years, how many room nights were generated at South Padre Island hotels by attendees of this event?

 This Year:
 234
 Two Years Ago:
 103

 Last Year:
 Three Years Ago:
 53

What method did you use to determine the number of people who booked rooms at South Padre Island hotels (e.g., room block usage information, a survey of hoteliers, total attendance formula, zip code Information, etc.)?