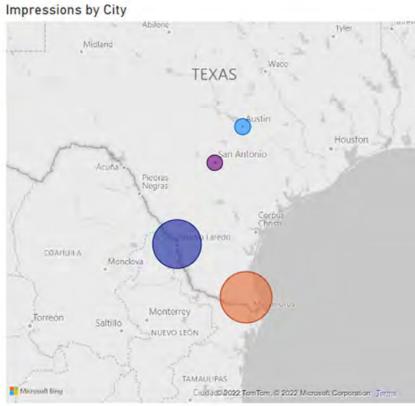

#### 5. Regular Agenda

Presentation and discussion by Predictive Data Lab on campaign performances, KPIs, and analytics. (Moore)

Agenda: NOVEMBER 17, 2022 - CONVENTION AND VISITORS ADVISORY BOARD MEETING

- Atique from Predicted Data Lab presented and answered questions regarding campaign performances, KPIs, and analytics.
- Presentation, discussion, and possible action regarding the Zimmerman Media Plan for FY 2022-2023. (Moore)
   Vice Chairman Daniel Salazar created a motion to approve the Zimmerman Media Plan for FY 2022-2023, seconded by Committee Member Rene Valdez. Motion passed unanimously.
- Presentation, discussion, and possible action regarding the Zimmerman Public Relations Plan for FY 2022-2023. (Moore)
  Committee Member Rene Valdez made a motion to approve the Zimmerman Public Relations Plan for FY 2022-2023, seconded by Vice Chairman Daniel Salazar. Motion carried unanimously.
- Discussion and possible action to approve the funding request for Jailbreak South Padre in May 2023. (Brown)
   Vice Chairman Daniel Salazar made a motion to approve \$25,000 for Jailbreak South Padre, seconded by Committee Member Rene Valdez. Motion carried unanimously.
- 5.5 Discussion and possible action to approve the funding request for the Ron Hoover Fishing Tournament in July 2023. (Henry)
  Vice Chairman Daniel Salazar made a motion to approve \$15,000 in funds for the Ron Hoover Fishing Tournament, seconded by Committee Member Tom Goodman. Motion carried unanimously.
- 5.6 Discussion and possible action to approve the funding request for the American Junior Golf Association South Padre Island Junior Championship in August 2023. (Brown) This agenda item was pulled.
- 5.7 Discussion and possible action to approve the funding request for the Ladies Kingfish Tournament in August 2023. (Brown)
  Vice Chairman Daniel Salazar made a motion to approve \$5,000 funding request for the Ladies Kingfish Tournament, seconded by Committee Member Tom Goodman. Motion carried unanimously.
- 5.8 Discussion and possible action to approve the ecotourism buy with RGV Reef for \$50,000/ (Henry)