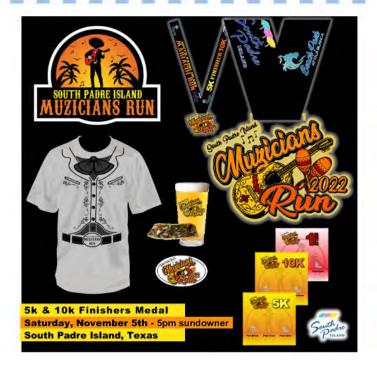

### Other Details and FAQ:

- This is a CUP-LESS run. In an effort to reduce waste and littering: please bring your own cup or water bottle. There will be water refill station at each mariachi music location.
- 10k participants start at the front of start line. Walking participants (non-runners) please stage towards middle of start line. Strollers are welcome for those participating in the 5k & 1 mile participants ONLY and we ask that those participating with strollers start towards the back of the pack.
- This is a non-timed participation fun run/walk so you can enjoy the music along the route.
   Please keep in mind that the course will remain open from 5pm through 6:45pm. A sag vehicle will pick up participants after 6:45pm.
- Per the South Padre Island Police, unless otherwise designated by traffic cones, please run and walk on city sidewalks and city designated/marked pedestrian/bike lanes only. Route map shown on right.
- There are restrooms or portable restrooms at each music / water stop along with additional City restrooms along the route.
- NO Dogs or Pets. Only service animals are allowed in accordance with the ADA. No other dogs
  or pets of any kind unfortunately are not welcome (it's an insurance thing).
- Our event ends at 7:30pm and Kelly's Irish Pub will be hosting an after party with drink specials.
   Kelly's is located at 101 E Morningside Dr. WEAR YOUR MEDAL AND ASK FOR THE HAPPY HOUR.
   SPECIALS EXTENED ALL NIGHT LONG!
- Last minute hotel reservations MAY still available with our host hotels from \$55 to \$99 call for availability and make sure to mention the Muzicians Run:
- o Isla Grand Beach Respit 956-761-6511
- o Holiday Inn Resort South Padre Island, Texas 956-426-9066
- o The Inn at South Padre 956-761-5658
- o Padre South Hotel On The Beach 956-761-4951