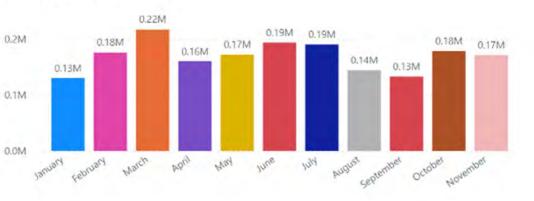

| 0      | 0.00% | \$4,233      | \$0           | \$4K         | 57.6 |
| Grand Total        | \$7,558           | 244,091     | 364    | 0.15% | \$156,242    | \$1,063       | \$157K       | 20.8 |



This page provides conversion data for Display Ads. The ROAS calculation incorporates only Attributable Ad Spend, which represents spend for conversion measurable products including CPM Display and Takeovers

Report Period: November 1, 2022 to November 30, 2022

# expedia group media solutions

# Conversion Insights For South Padre Island Convention & Visitors Bureau



\* Includes Bookings Resulting from On-site DFP

>>

Report Period: November 1, 2022 to November 30, 2022





Data Source (s): Intelligence Hub 2.0, Google Analytics





# New Users by Month







### Sessions by Month



# Time on Page by Month



Data Source (s): Intelligence Hub 2.0, Google Analytics



Data Source (s): Intelligence Hub 2.0, Google Analytics





Daily Trips

### 

| ● Trips ● Estimate | ed Attendan | ce |    |    |    |     |
|--------------------|-------------|----|----|----|----|-----|
| 1000               |             |    | 1  |    |    |     |
| 800                |             |    |    |    |    |     |
| 600                | ı.          |    |    |    | L  | Y   |
| 400                |             |    |    | Ш  | Ш. |     |
| 200                | /           |    |    | Ш  | Ш  | li. |
| ۰                  | 5           | 10 | 15 | 20 | 25 | 30  |

| Date                              | Trips | Event                                                        |
|-----------------