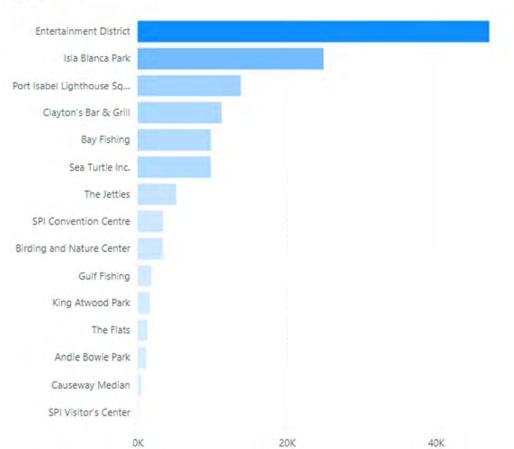

2   | Annual Seminar in Forensic Sciences                          |
| Monday,<br>November 07,<br>2022   | 234   | National Insurance Crime Prevention Course                   |
| Monday,<br>November 07,<br>2022   | 234   | Women Inclusion Workshop                                     |
| Wednesday,<br>November 02,        | 216   | Ballistic Shield Training Course                             |

Data Source (s): Intelligence Hub 2.0, Visit South Padre Island, Arriavlist



# TRAVELLER INTELLIGENCE







Data Source (s): Intelligence Hub 2.0, Arrivalist



# TRIPS BY POINT OF ORIGIN

Month Year  $\vee$ November  $\vee$  2022  $\vee$ 



# Daily Trips



# Daily Trips



Data Source (s): Intelligence Hub 2.0, Visit South Padre Island, Arriavlist



# TRAVELLER INTELLIGENCE



# Trips by POI





Data Source (s): Intelligence Hub 2.0, Arrivalist











Data Source (s): Intelligence Hub 2.0, Visit South Padre Island, Spectrum TV

# **TexasMonthly**

### **CAMPAIGN OVERVIEW**

| TOTAL IMPRESSIONS | 259,794 |  |  |
|-------------------|---------|--|--|
| TOTAL ENGAGEMENTS | 1,895   |  |  |
| ENGAGEMENT RATE   | 0.73%   |  |  |

South Padre Island had a satisfactory performance with their Sponsored Content Bundle. The promotional Facebook Ad exceeded *Texas Monthly* averages for both Impressions and Engagements, leading to an impressive number of Pageviews.









South Padre Island is the ideal destination if you'r.



# Highlights

e

Demo: Adults 25+ that planned on traveling.

Geo: Monterrey & Saltillo, México, and The Rio Grande Valley.

2,790,588
Total Impressions

6,59