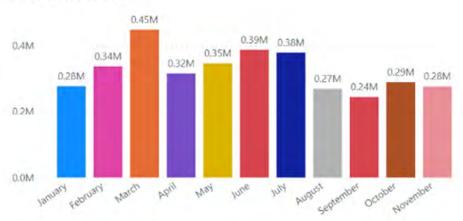

| 2,942       | 0      | 0.00% | \$4,233      | \$0           | \$4K         | 57.6 |
| Grand Total        | \$7,558           | 244,091     | 364    | 0.15% | \$156,242    | \$1,063       | \$157K       | 20.8 |



This page provides conversion data for Display Ads. The ROAS calculation incorporates only Attributable Ad Spend, which represents spend for conversion measurable products including CPM Display and Takeovers

Report Period: November 1, 2022 to November 30, 2022

# expedia group media solutions

# Conversion Insights For South Padre Island Convention & Visitors Bureau



\* Includes Bookings Resulting from On-site DFP

>>

Report Period: November 1, 2022 to November 30, 2022





Data Source (s): Intelligence Hub 2.0, Google Analytics





# New Users by Month







### Sessions by Month



# Time on Page by Month



Data Source (s): Intelligence Hub 2.0, Google Analytics



Data Source (s): Intelligence Hub 2.0, Google Analytics





Daily Trips

### 

| ● Trips ● Estimate | ed Attendan | ce |    |    |    |     |
|--------------------|-------------|----|----|----|----|-----|
| 1000               |             |    | 1  |    |    |     |
| 800                |             |    |    |    |    |     |
| 600                | ı.          |    |    |    | L  | Y   |
| 400                |             |    |    | Ш  | Ш. |     |
| 200                | /           |    |    | Ш  | Ш  | li. |
| ۰                  | 5           | 10 | 15 | 20 | 25 | 30  |

| Date                              | Trips | Event