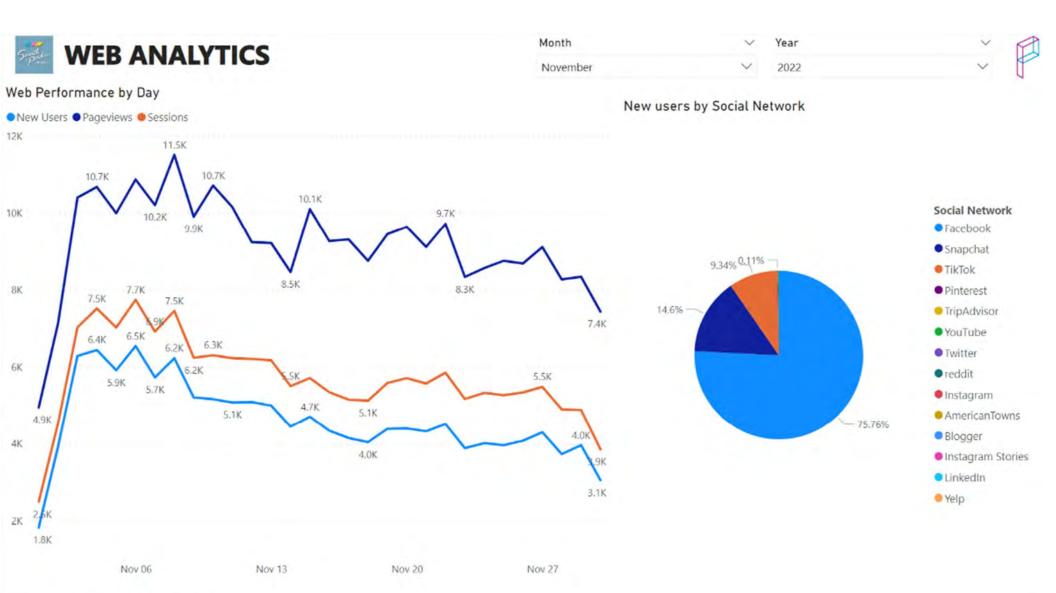

0.06% | \$22,838     | \$0           | \$23K        | 17.9 |
| Hotels.com US      | \$74              | 2,942       | 0      | 0.00% | \$4,233      | \$0           | \$4K         | 57.6 |
| Grand Total        | \$7,558           | 244,091     | 364    | 0.15% | \$156,242    | \$1,063       | \$157K       | 20.8 |



This page provides conversion data for Display Ads. The ROAS calculation incorporates only Attributable Ad Spend, which represents spend for conversion measurable products including CPM Display and Takeovers

Report Period: November 1, 2022 to November 30, 2022

# expedia group media solutions

# Conversion Insights For South Padre Island Convention & Visitors Bureau



\* Includes Bookings Resulting from On-site DFP

>>

Report Period: November 1, 2022 to November 30, 2022





Data Source (s): Intelligence Hub 2.0, Google Analytics





# New Users by Month







### Sessions by Month



# Time on Page by Month



Data Source (s): Intelligence Hub 2.0, Google Analytics



Data Source (s): Intelligence Hub 2.0, Google Analytics





Daily Trips

### 

| ● Trips ● Estimate | ed Attendan | ce |    |    |    |     |
|--------------------|-------------|----|----|----|----|-----|
| 1000               |             |    | 1  |    |    |     |
| 800                |             |    |    |    |    |     |
| 600                | ı.          |    |    |    | L  | Y   |
| 400                |             |    |    | Ш  | Ш. |     |
| 200                | /           |    |    | Ш  | Ш  | li. |
| ۰                  | 5           | 10 | 15 | 20 | 25 | 30  |

| Date