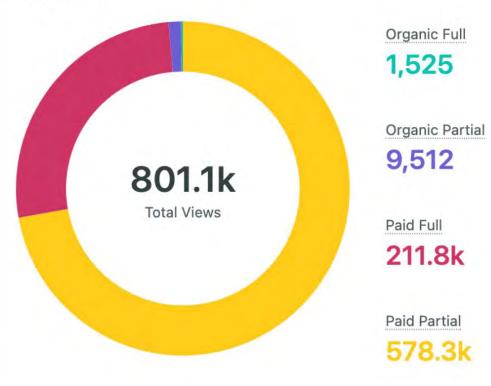

Please list all efforts your organization used to promote the event and how much was spent in each category:

Print \$: 1929.68

Radio \$: 669.00

TV \$: 0.00

Other Digital Advertising \$: 87.73

Website \$: 47.73

12587.31

901.00

Did you include a link to the CVB or other source on your promotional handouts and in your website for booking hotel nights during this event? Yes

What new marketing initiatives did you utilize to promote hotel and convention activity for this event?