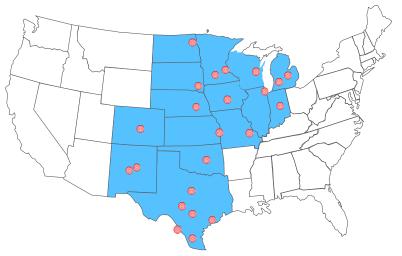

|      |     |      |
|                    |     |             |                                   |      |                                   |       |       |     |      |      |     |      |



# FY 2022/2023 FAMILY SPRING GETAWAY MEDIA ALLOCATION

• \$100,000 investment

• Nov: 20.5%

• Dec: 30%

• Jan: 31%

• Feb: 18.5%











Spring Break 2023

#### **Priority**

High

#### Age

A 18-25

#### The College Spring Breakers

Gen Z: 52%

White: 56%

Female/Male: 46%/54%

**HHI** < \$25k

#### Niche

Beach Goers, Entertainment, Action Water Sports

#### Motivation/Interests:

Budget, Events, Night Life, Spring Break Atmosphere, Academic Calendar Entertainment District, Isla Blanca Park, Port Isabel Lighthouse Square, Beach Park Waterpark, South Padre Island Convention Center.







### Texas

- RGV
- Houston
- Dallas/Ft.Worth
- San Antonio
- Austin
- Laredo
- Corpus Christi
- Midwest
  - OK, KS, NE, IN, CO, MN, MO, CO, AR, NM, IL, WI, ND, SD, MI

- Arlington
- Lubbock
- Abilene



# **MEDIA APPROACH - COLLEGE SPRING BREAK**







### **MEDIA APPROACH - COLLEGE SPRING BREAK**



### Conversion/ Awareness

Strategically placed messaging to drive interest and site traffic. Promote special events, seasonal promotions, lodging specials.

### SEM

### Awareness/ Conversion

Direct Spring Break travelers to SPI while they are searching for options. Competitive key word bidding on top 3 placements.



- Google performance
  - October launch and ramped up nicely in the first 2 months
  - Average CPC is well below the industry benchmark of \$1.53 and delivered 67 conversion