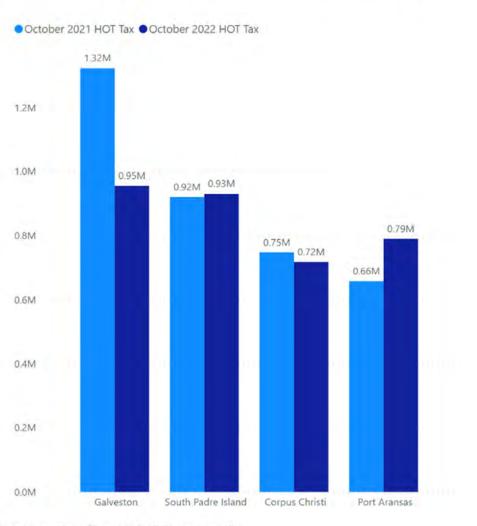

#### 5. Regular Agenda

Presentation and discussion by Predictive Data Lab on campaign performances, KPIs, and analytics. (Moore)

Agenda: NOVEMBER 17, 2022 - CONVENTION AND VISITORS ADVISORY BOARD MEETING

- Atique from Predicted Data Lab presented and answered questions regarding campaign performances, KPIs, and analytics.
- Presentation, discussion, and possible action regarding the Zimmerman Media Plan for FY 2022-2023. (Moore)
   Vice Chairman Daniel Salazar created a motion to approve the Zimmerman Media Plan for FY 2022-2023, seconded by Committee Member Rene Valdez. Motion passed unanimously.
- Presentation, discussion, and possible action regarding the Zimmerman Public Relations Plan for FY 2022-2023. (Moore)
  Committee Member Rene Valdez made a motion to approve the Zimmerman Public Relations Plan for FY 2022-2023, seconded by Vice Chairman Daniel Salazar. Motion carried unanimously.
- Discussion and possible action to approve the funding request for Jailbreak South Padre in May 2023. (Brown)
   Vice Chairman Daniel Salazar made a motion to approve \$25,000 for Jailbreak South Padre, seconded by Committee Member Rene Valdez. Motion carried unanimously.
- 5.5 Discussion and possible action to approve the funding request for the Ron Hoover Fishing Tournament in July 2023. (Henry)
  Vice Chairman Daniel Salazar made a motion to approve \$15,000 in funds for the Ron Hoover Fishing Tournament, seconded by Committee Member Tom Goodman. Motion carried unanimously.
- 5.6 Discussion and possible action to approve the funding request for the American Junior Golf Association South Padre Island Junior Championship in August 2023. (Brown) This agenda item was pulled.
- 5.7 Discussion and possible action to approve the funding request for the Ladies Kingfish Tournament in August 2023. (Brown)
  Vice Chairman Daniel Salazar made a motion to approve \$5,000 funding request for the Ladies Kingfish Tournament, seconded by Committee Member Tom Goodman. Motion carried unanimously.
- 5.8 Discussion and possible action to approve the ecotourism buy with RGV Reef for \$50,000/ (Henry)