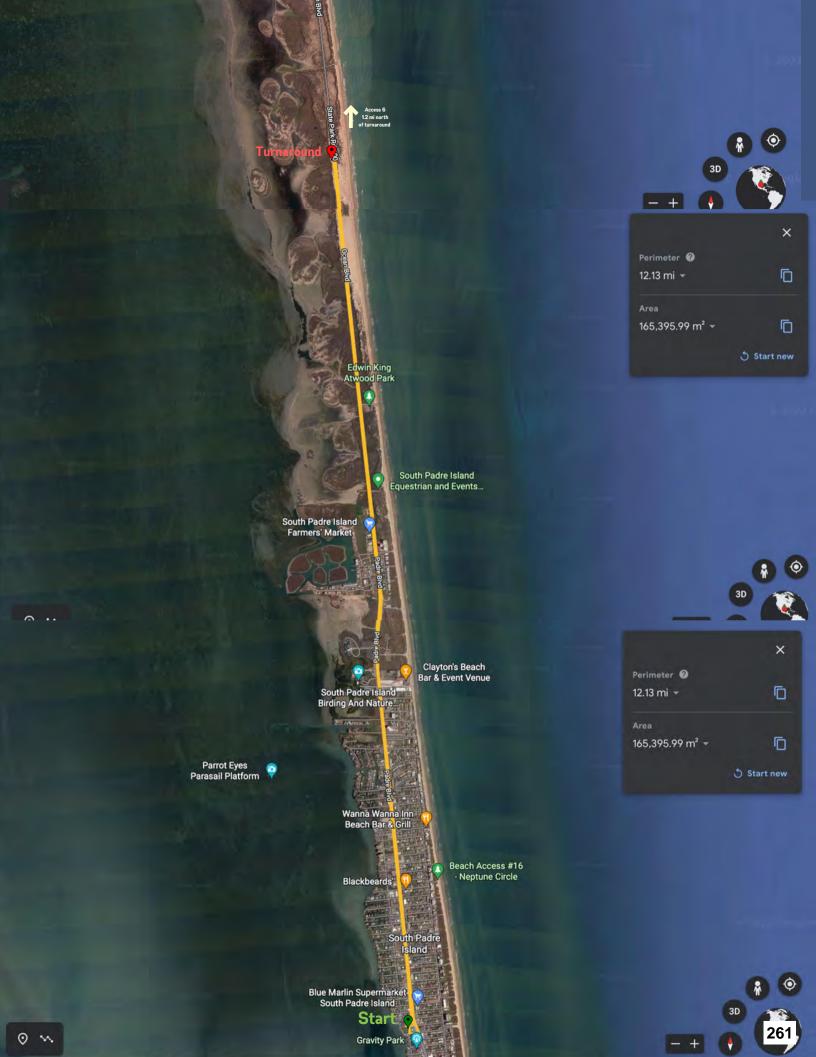

Fuller stresses the data is only preliminary, but the initial findings are nonetheless startling.

PACKET-UP DETAILS: Early packet pick-up will be Friday evening from 5pm to 7:30pm at the South Padre (sland Birding Nature & Alligator Sanctuary (home of the SPI's best hidden selfie location - top of the 5 story tower) located 6801 Padre Blvd, South Padre Island, TX 78597.

Regular packet pick-up as norm will be day-of, Saturday, Nov. 5th from 10:30am to 4:30pm at Beach Park South Padre Island (previously Schlitterbahn) located at 33261 State Park Rd 100. South Padre Island, TX 78597.

The run/walk will be start Saturday, at 5pm for the 10k, 5k and 1 mile, rain or shine at Beach Park at Isla Blanca.

### Other Details and FAQ:

- This is a CUP-LESS run. In an effort to reduce waste and littering: please bring your own cup or water bottle. There will be water refill station at each mariachi music location.
- 10k participants start at the front of start line. Walking participants (non-runners) please stage towards middle of start line. Strollers are welcome for those participating in the 5k & 1 mile participants ONLY and we ask that those participating with strollers start towards the back of the pack.
- This is a non-timed participation fun run/walk so you can enjoy the music along the route.
   Please keep in mind that the course will remain open from 5pm through 6:45pm. A sag vehicle will pick up participants after 6:45pm.
- Per the South Padre Island Police, unless otherwise designated by traffic cones, please run and walk on city sidewalks and city designated/marked pedestrian/bike lanes only. Route map shown on right.
- There are restrooms or portable restrooms at each music / water stop along with additional City restrooms along the route.
- NO Dogs or Pets. Only service animals are allowed in accordance with the ADA. No other dogs
  or pets of any kind unfortunately are not welcome (it's an insurance thing).
- Our event ends at 7:30pm and Kelly's Irish Pub will be hosting an after party with drink specials.
   Kelly's is located at 101 E Morningside Dr. WEAR YOUR MEDAL AND ASK FOR THE HAPPY HOUR.
   SPECIALS EXTENED ALL NIGHT LONG!
- Last minute hotel reservations MAY still available with our host hotels from \$55 to \$99 call for availability and make sure to mention the Muzicians Run:
- o Isla Grand Beach Respit 956-761-6511
- o Holiday Inn Resort South Padre Island, Texas 956-426-9066
- o The Inn at South Padre 956-761-5658
- o Padre South Hotel On The Beach 956-761-4951