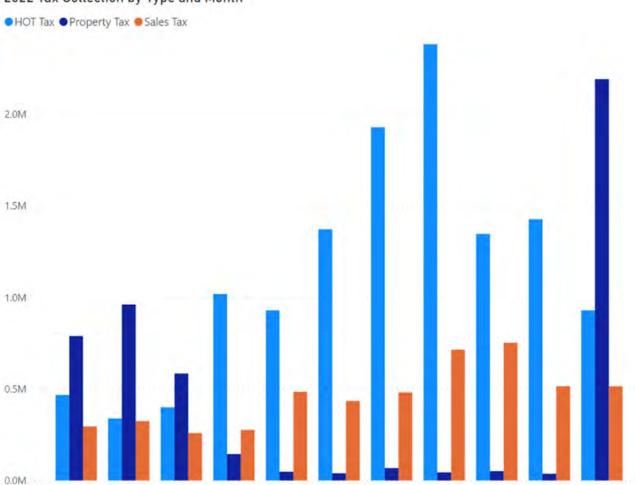

ws.









South Padre Island is the ideal destination if you'r.



# Highlights

e

Demo: Adults 25+ that planned on traveling.

Geo: Monterrey & Saltillo, México, and The Rio Grande Valley.

2,790,588
Total Impressions

6,593
Total Clicks

0.24% Av. CTR



- The Display Geofence campaign registered 209,001 impressions total. With a CTR of 0.18%.
  - This time, the Spanish campaign, showed more engagement from users with a higher CTR than the English one (0.20% vs 0.16%).
- The Facebook Ads campaign offered great results, reaching 2,581,587 individuals and generating 6,217 clicks during the campaign.
  - In this campaign, the Spanish campaign also had a much better performance than the English one (0.25% CTR vs 0.16% CTR)

<sup>\*</sup>CTR Updated benchmark for Geofence: 0.16%











\*Date Collected: November 2022\* 2022 Tax Collection by Type



Data Source (s): Intelligence Hub 2.0, Visit South Padre Island

February

January

March

April

May

August September October November

Predictive Data Lab

# P

# **KEY TAKEAWAYS**

- South Padre Island far outpaced competitors for occupancy numbers. This resulted in South Padre Island maintaining the highest RevPAR among competing destination cities for the first time since Spring 2022.
- The decrease in year-over-year performance for hotel metrics can be attributed to the lack of events occurring on South Padre Island towards the end of the month.
- Paid media performance maintained strong momentum from the previous months.
   However, it did continue to show the underperformance of Snapchat, and a high price point for