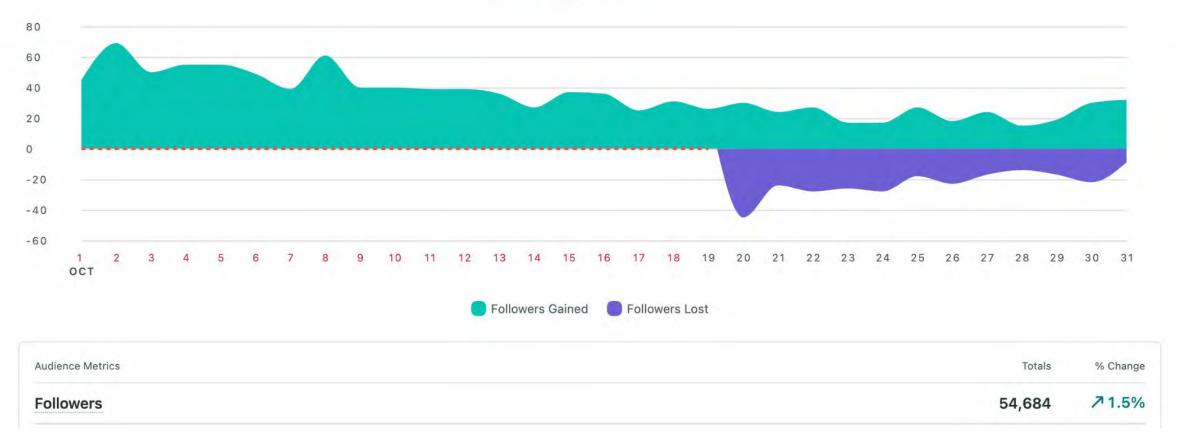

- 4. Approve Consent Agenda
  - 4.1. Approve the meeting minutes for the November 17, 2022 regular meeting. (Till)
  - 4.2 Approve the excused absence for Board Members Chad Hart, Bryan Pinkerton, and Bob Friedman for the November 17, 2022 regular meeting. (Till)
  - 4.3. Approve the Special Events post-event reports for the following events: (Brown) \*Hallowings 2022
    - \*Muzician's Run 2022
    - \*SPI Half Marathon 2022
- 5. Regular Agenda
  - Presentation and discussion by Predictive Data Lab on campaign performances, KPIs, and analytics. (Moore)
  - 5.2 Update and presentation from the Zimmerman Team regarding the Spring Break Collegiate and Family Plan. (Hart)
  - 5.3 Presentation and discussion regarding the CVB Monthly Report. (Henry)
    - 1.) Special Events
    - 2.) Groups & Meetings