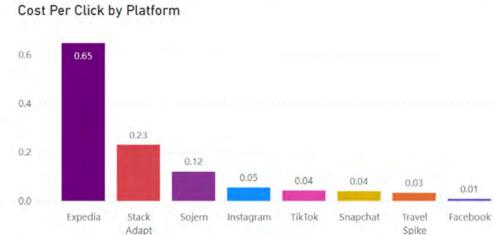

4. TRAVELLER INTELLIGENCE
- 5. IN HOUSE MEDIA BUYS
- 6. ECONOMIC IMPACT

Predictive Data Lab | CONFIDENTIAL







# RevPar by City



Data Source (s): Intelligence Hub 2.0, KeyData

Predictive Data Lab



# **COMPETITOR ANALYSIS: HOT TAX**







Data Source (s): Intelligence Hub 2.0, Texas Comptroller





Data Source (s): Intelligence Hub 2.0, STR

Day





Data Source (s): Intelligence Hub 2.0, DCM, Visit South Padre Island



Impressions by Campaign

### 

### Clicks by Campaign 31K 30K 26K 20K 16K 9K 8K 10K 0K OK. OK SB College Winter Texan Family SB Entertainment Evergreen Family Spring College Beach - College Party Driven Getaway Fun Millenial Campaign







Data Source (s): Intelligence Hub 2.0, DCM, Visit South Padre Island



# **CAMPAIGN KPI**



# P

# Clicks by Platform





# Impressions by Campaign





Platform

Data Source (s): Intelligence Hub 2.0, DCM, Visit South Padre Island

# With a user share of 32%, Snapchat is one of the top 5 social networks

Management summary: brand usage and competition

# Top 10 most used social networks in the U.S.





4 Notes: "What social media platforms do you use regularly? This does not include instant messengers such as WhatsApp.; Multi Pick; Base: n=7,479 social media users

Sources: Statista Global Consumer Survey as of August 2022



# Most popular social networks worldwide as of January 2022, ranked by number of monthly active users (in millions)

Global social networks ranked by number of users 2022







# Snapchat has a higher share of 18 - 29 year old users than other social networks

Demographic profile: l