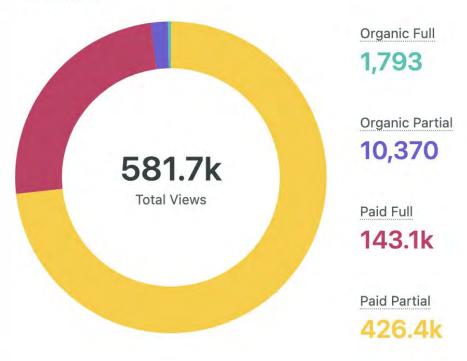

Please list all efforts your organization used to promote the event and how much was spent in each category:

Print \$: 1929.68

Radio \$: 669.00

TV \$: 0.00

Other Digital Advertising \$: 87.73

Website \$: 47.73

12587.31

901.00

Did you include a link to the CVB or other source on your promotional handouts and in your website for booking hotel nights during this event? Yes

What new marketing initiatives did you utilize to promote hotel and convention activity for this event?