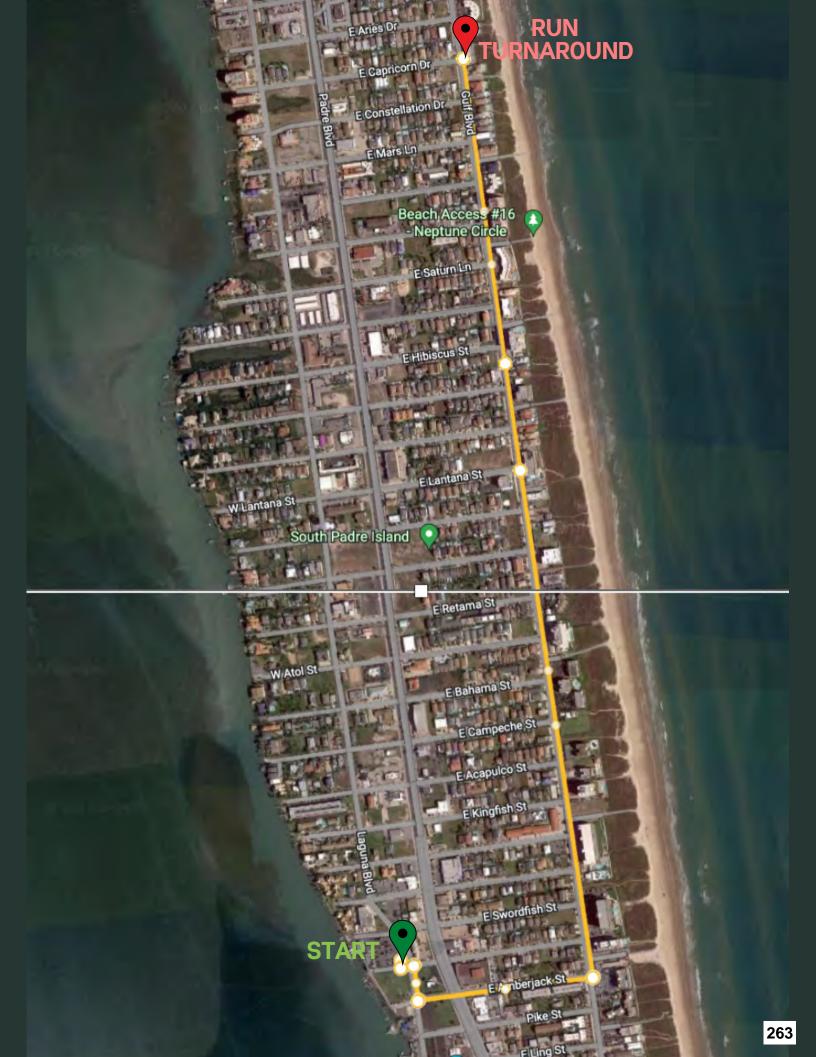

Fuller stresses the data is only preliminary, but the initial findings are nonetheless startling.

PACKET-UP DETAILS: Early packet pick-up will be Friday evening from 5pm to 7:30pm at the South Padre (sland Birding Nature & Alligator Sanctuary (home of the SPI's best hidden selfie location - top of the 5 story tower) located 6801 Padre Blvd, South Padre Island, TX 78597.

Regular packet pick-up as norm will be day-of, Saturday, Nov. 5th from 10:30am to 4:30pm at Beach Park South Padre Island (previously Schlitterbahn) located at 33261 State Park Rd 100. South Padre Island, TX 78597.

The run/walk will be start Saturday, at 5pm for the 10k, 5k and 1 mile, rain or shine at Beach Park at Isla Blanca.

### Other Details and FAQ:

- This is a CUP-LESS run. In an effort to reduce waste and littering: please bring your own cup or water bottle. There will be water refill station at each mariachi music location.
- 10k participants start at the front of start line. Walking participants (non-runners) please stage towards middle of start line. Strollers are welcome for those participating in the 5k & 1 mile participants ONLY and we ask that those participating with strollers start towards the back of the pack.
- This is a non-timed participation fun run/walk so you can enjoy the music along the route.
   Please keep in mind that the course will remain open from 5pm through 6:45pm. A sag vehicle will pick up participants after 6:45pm.
- Per the South Padre Island Police, unless otherwise designated by traffic cones, please run and walk on city sidewalks and city designated/marked pedestrian/bike lanes only. Route map shown on right.
- There are restrooms or portable restrooms at each music / water stop along with additional City restrooms along the route.
- NO Dogs or Pets. Only service animals are allowed in accordance with the ADA. No other dogs
  or pets of any kind unfortunately are not welcome (it's an insurance thing).
- Our event ends at 7:30pm and Kelly's Irish Pub will be hosting an after party with drink specials.
   Kelly's is located at 101 E Morningside Dr. WEAR YOUR MEDAL AND ASK FOR THE HAPPY HOUR.
   SPECIALS EXTENED ALL NIGHT LONG!
- Last minute hotel reservations MAY still available with our host hotels from \$55 to \$99 call for availability and make sure to mention the Muzicians Run:
- o Isla Grand Beach Respit 956-761-6511
- o Holiday Inn Resort South Padre Island, Texas 956-426-9066
- o The Inn at South Padre 956-761-5658
- o Padre South Hotel On The Beach 956-761-4951