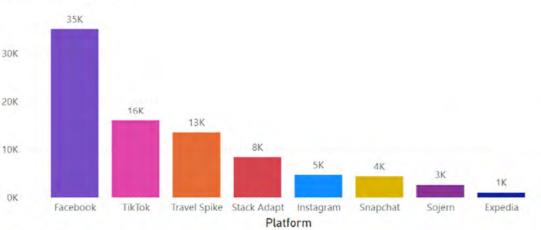

- 4. TRAVELLER INTELLIGENCE
- 5. IN HOUSE MEDIA BUYS
- 6. ECONOMIC IMPACT

Predictive Data Lab | CONFIDENTIAL







# RevPar by City



Data Source (s): Intelligence Hub 2.0, KeyData

Predictive Data Lab



# **COMPETITOR ANALYSIS: HOT TAX**







Data Source (s): Intelligence Hub 2.0, Texas Comptroller





Data Source (s): Intelligence Hub 2.0, STR

Day





Data Source (s): Intelligence Hub 2.0, DCM, Visit South Padre Island



Impressions by Campaign

### 

### Clicks by Campaign 31K 30K 26K 20K 16K 9K 8K 10K 0K OK. OK SB College Winter Texan Family SB Entertainment Evergreen Family Spring College Beach - College Party Driven Getaway Fun Millenial Campaign







Data Source (s): Intelligence Hub 2.0, DCM, Visit South Padre Island



# **CAMPAIGN KPI**



# P

# Clicks by Platform





# Impressions by Campaign





Platform

Data Source (s): Intelligence Hub 2.0, DCM, Visit South Padre Island

# With a user share of 32%, Snapchat is one of the top 5 social networks

Management summary: brand usage and competition

# Top 10 most used social networks in the U.S.





4 Notes: "What social media platforms do you use regularly? This does not include instant messengers such as WhatsApp.; Multi Pick; Base: n=7,479 social media users

Sources: Statista Global Consumer Survey as of August 2022



# Most popular social networks worldwide as of January 2022, ranked by number of monthly active users (in millions)

Global social networks ranked by number of users 2022







# Snapchat has a higher share of 18 - 29 year old users than other social networks

Demographic profile: