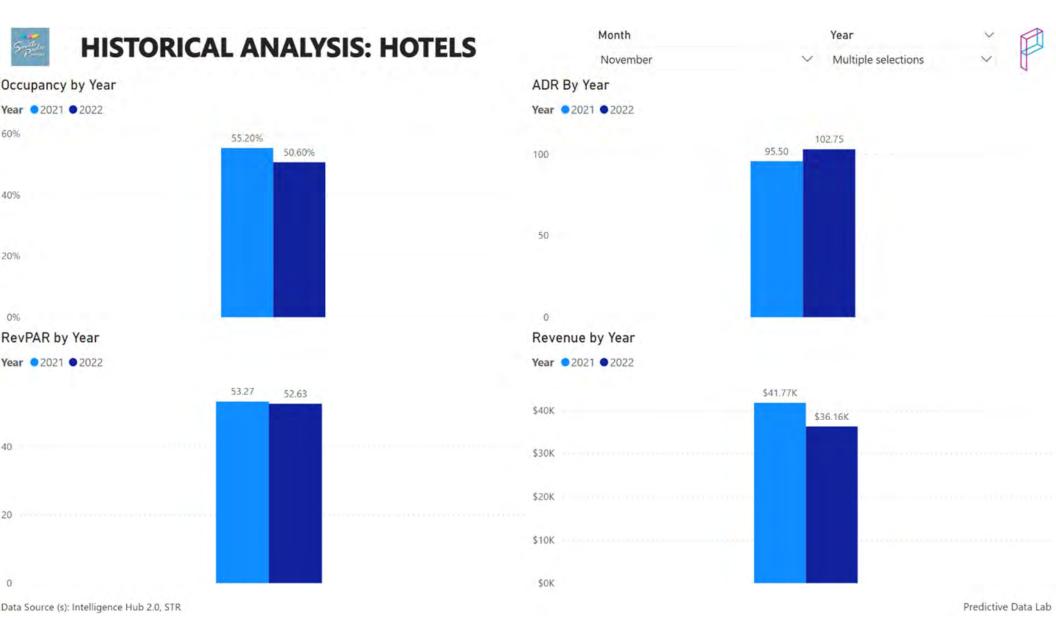

#### 5. Regular Agenda

Presentation and discussion by Predictive Data Lab on campaign performances, KPIs, and analytics. (Moore)

Agenda: NOVEMBER 17, 2022 - CONVENTION AND VISITORS ADVISORY BOARD MEETING

- Atique from Predicted Data Lab presented and answered questions regarding campaign performances, KPIs, and analytics.
- Presentation, discussion, and possible action regarding the Zimmerman Media Plan for FY 2022-2023. (Moore)
   Vice Chairman Daniel Salazar created a motion to approve the Zimmerman Media Plan for FY 2022-2023, seconded by Committee Member Rene Valdez. Motion passed unanimously.
- Presentation, discussion, and possible action regarding the Zimmerman Public Relations Plan for FY 2022-2023. (Moore)
  Committee Member Rene Valdez made a motion to approve the Zimmerman Public Relations Plan for FY 2022-2023, seconded by Vice Chairman Daniel Salazar. Motion carried unanimously.
- Discussion and possible action to approve the funding request for Jailbreak South Padre in May 2023. (Brown)
   Vice Chairman Daniel Salazar made a motion to approve \$25,000 for Jailbreak South Padre, seconded by Committee Member Rene Valdez. Motion carried unanimously.
- 5.5 Discussion and possible action to approve the funding request for the Ron Hoover Fishing Tournament in July 2023. (Henry)
  Vice Chairman Daniel Salazar made a motion to approve \$15,000 in funds for the Ron Hoover Fishing Tournament, seconded by Committee Member Tom Goodman. Motion carried unanimously.
- 5.6 Discussion and possible action to approve the funding request for the American Junior Golf Association South Padre Island Junior Championship in August 2023. (Brown) This agenda item was pulled.
- 5.7 Discussion and possible action to approve the funding request for the Ladies Kingfish Tournament in August 2023. (Brown)
  Vice Chairman Daniel Salazar made a motion to approve \$5,000 funding request for the Ladies Kingfish Tournament, seconded by Committee Member Tom Goodman. Motion carried unanimously.
- 5.8 Discussion and possible action to approve the ecotourism buy with RGV Reef for \$50,000/ (Henry)