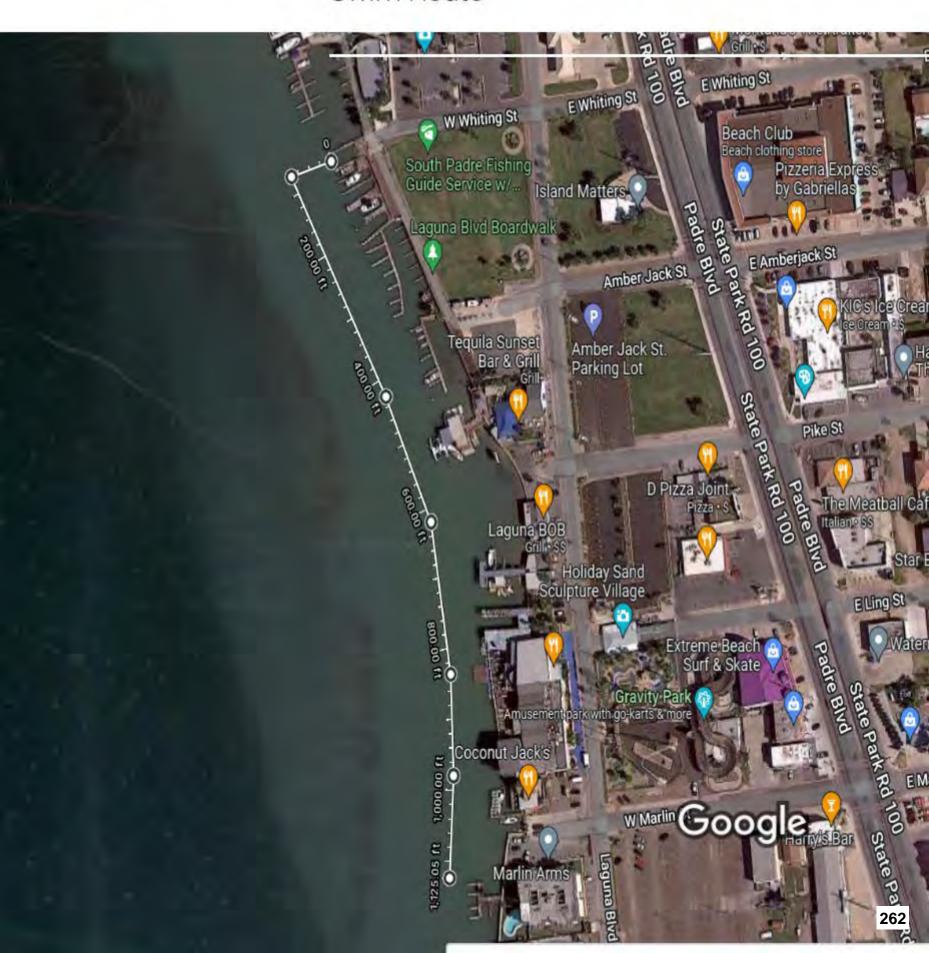

Fuller stresses the data is only preliminary, but the initial findings are nonetheless startling.

PACKET-UP DETAILS: Early packet pick-up will be Friday evening from 5pm to 7:30pm at the South Padre (sland Birding Nature & Alligator Sanctuary (home of the SPI's best hidden selfie location - top of the 5 story tower) located 6801 Padre Blvd, South Padre Island, TX 78597.

Regular packet pick-up as norm will be day-of, Saturday, Nov. 5th from 10:30am to 4:30pm at Beach Park South Padre Island (previously Schlitterbahn) located at 33261 State Park Rd 100. South Padre Island, TX 78597.

The run/walk will be start Saturday, at 5pm for the 10k, 5k and 1 mile, rain or shine at Beach Park at Isla Blanca.

### Other Details and FAQ:

- This is a CUP-LESS run. In an effort to reduce waste and littering: please bring your own cup or water bottle. There will be water refill station at each mariachi music location.
- 10k participants start at the front of start line. Walking participants (non-runners) please stage towards middle of start line. Strollers are welcome for those participating in the 5k & 1 mile participants ONLY and we ask that those participating with strollers start towards the back of the pack.
- This is a non-timed participation fun run/walk so you can enjoy the music along the route.
   Please keep in mind that the course will remain open from 5pm through 6:45pm. A sag vehicle will pick up participants after 6:45pm.
- Per the South Padre Island Police, unless otherwise designated by traffic cones, please run and walk on city sidewalks and city designated/marked pedestrian/bike lanes only. Route map shown on right.
- There are restrooms or portable restrooms at each music / water stop along with additional City restrooms along the route.
- NO Dogs or Pets. Only service animals are allowed in accordance with the ADA. No other dogs
  or pets of any kind unfortunately are not welcome (it's an insurance thing).
- Our event ends at 7:30pm and Kelly's Irish Pub will be hosting an after party with drink specials.
   Kelly's is located at 101 E Morningside Dr. WEAR YOUR MEDAL AND ASK FOR THE HAPPY HOUR.
   SPECIALS EXTENED ALL NIGHT LONG!
- Last minute hotel reservations MAY still available with our host hotels from \$55 to \$99 call for availability and make sure to mention the Muzicians Run:
- o Isla Grand Beach Respit 956-761-6511
- o Holiday Inn Resort South Padre Island, Texas 956-426-9066
- o The Inn at South Padre 956-761-5658
- o Padre South Hotel On The Beach 956-761-4951