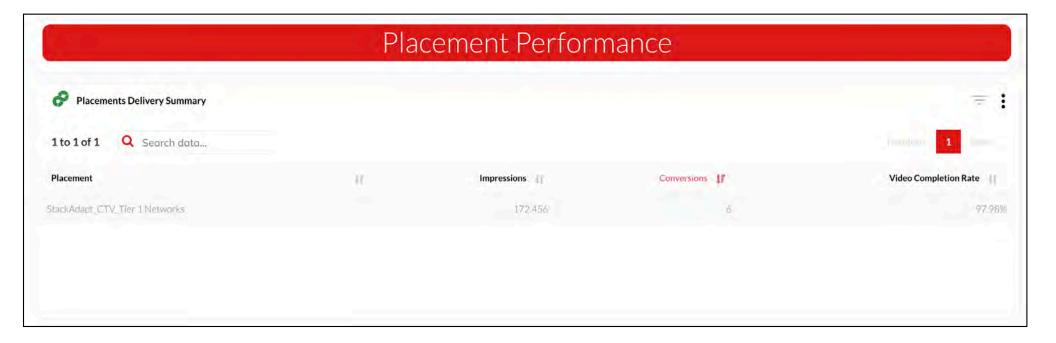

#### 5. Regular Agenda

Presentation and discussion by Predictive Data Lab on campaign performances, KPIs, and analytics. (Moore)

Agenda: NOVEMBER 17, 2022 - CONVENTION AND VISITORS ADVISORY BOARD MEETING

- Atique from Predicted Data Lab presented and answered questions regarding campaign performances, KPIs, and analytics.
- Presentation, discussion, and possible action regarding the Zimmerman Media Plan for FY 2022-2023. (Moore)
   Vice Chairman Daniel Salazar created a motion to approve the Zimmerman Media Plan for FY 2022-2023, seconded by Committee Member Rene Valdez. Motion passed unanimously.
- Presentation, discussion, and possible action regarding the Zimmerman Public Relations Plan for FY 2022-2023. (Moore)
  Committee Member Rene Valdez made a motion to approve the Zimmerman Public Relations Plan for FY 2022-2023, seconded by Vice Chairman Daniel Salazar. Motion carried unanimously.
- Discussion and possible action to approve the funding request for Jailbreak South Padre in May 2023. (Brown)
   Vice Chairman Daniel Salazar made a motion to approve \$25,000 for Jailbreak South Padre, seconded by Committee Member Rene Valdez. Motion carried unanimously.
- 5.5 Discussion and possible action to approve the funding request for the Ron Hoover Fishing Tournament in July 2023. (Henry)
  Vice Chairman Daniel Salazar made a motion to approve \$15,000 in funds for the Ron Hoover Fishing Tournament, seconded by Committee Member Tom Goodman. Motion carried unanimously.
- 5.6 Discussion and possible action to approve the funding request for the American Junior Golf Association South Padre Island Junior Championship in August 2023. (Brown) This agenda item was pulled.
- 5.7 Discussion and possible action to approve the funding request for the Ladies Kingfish Tournament in August 2023. (Brown)
  Vice Chairman Daniel Salazar made a motion to approve \$5,000 funding request for the Ladies Kingfish Tournament, seconded by Committee Member Tom Goodman. Motion carried unanimously.
- 5.8 Discussion and possible action to approve the ecotourism buy with RGV Reef for \$50,000/ (Henry)