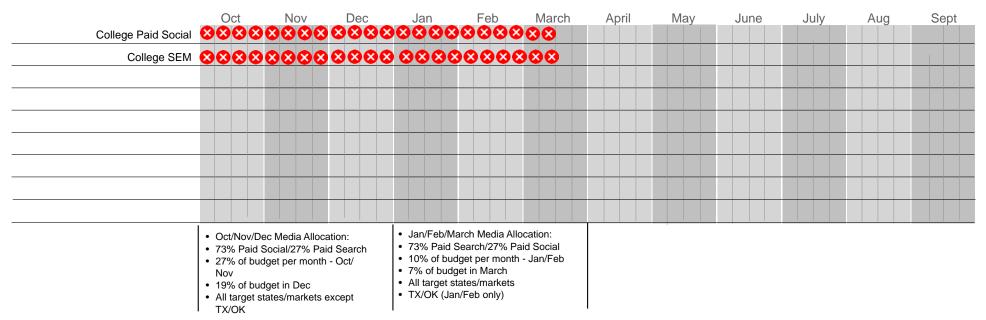

llege - College Party     |    | 176.455              | 2,741,825      | 4,250    | 2,092,591 | 15,854    | \$0.66 | \$10,423.64 |



### CAMPAIGN TO DATE - COLLEGE SPRING BREAK

| Media Vehicle      | Spend to Date (10/1-12/11) | Total Media Budget | Pacing |
|--------------------|----------------------------|--------------------|--------|
| Google             | \$6,528                    | \$27,500           | 24%    |
| Bing               | \$2,240                    | \$24,500           | 9%     |
| Facebook/Instagram | \$6,750                    | \$9,000            | 75%    |
| Snapchat           | \$49,150                   | \$64,500           | 76%    |
| TikTok             | \$49,150                   | \$64,500           | 76%    |





#### **COLLEGE SPRING BREAK MEDIA PLAN**





#### FY 2022/2023 COLLEGE SPRING BREAK MEDIA ALLOCATION

• \$200,000 investment

• Oct: 27%

• Nov: 27%

• Dec: 19%

• Jan: 10%

• Feb: 10%

• Mar: 7%









#### CITY OF SOUTH PADRE ISLAND CONVENTION AND VISITORS ADVISORY BOARD AGENDA REQUEST FORM

**MEETING DATE:** December 15, 2022

NAME & TITLE: Ema Jaramillo, Management Assistant

**DEPARTMENT:** Convention and Visitors Bureau

#### **ITEM**

Presentation and discussion regarding the CVB Monthly Report. (Henry)

- 1.) Special Events
- 2.) Groups & Meetings
- 3.) Marketing & Communications
- 4.) Social Media
- 5.) Cision
- 6.) In-House Creative

#### ITEM BACKGROUND

CVB staff members to provide an update on

#### **BUDGET/FINANCIAL SUMMARY**

No change to any line items

#### **COMPREHENSIVE PLAN GOAL**

N/A

#### **LEGAL REVIEW