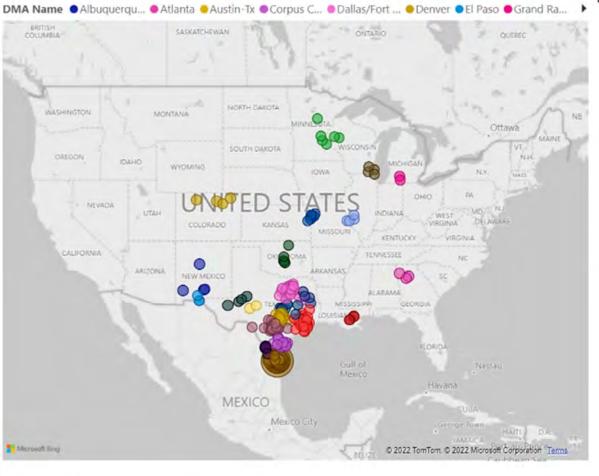

See insights and ads

**Boost again** 

Dina Castillo-Mau, Mariachi Tekila and 929 others

35 Comments 116 Shares

| Price type                     | Participant name         | City                       |          | ZIP/Postal code | Bib Number |                                                     | Nights | Day Trips |
|--------------------------------|--------------------------|----------------------------|----------|-----------------|------------|-----------------------------------------------------|--------|-----------|
| Individual 5k                  | Carrasco, J              | Alvin                      | TX       | 77511           | 390        | Day trip only                                       |        | 1         |
| Individual 5k                  | Esquivel, A              | Alvin                      | TX       | 77511           | 391        | Day trip only                                       |        | 1         |
| Individual 5k                  | Esquivel, A              | Alvin                      | TX       | 77511           | 393        | Day trip only                                       |        | 1         |
| Individual 5k                  | Rauh, M                  | Austin                     | TX       | 78703           | 302        | Three (3) or More Nights Stay at Hotel or Condo     | 3      |           |
| Individual 5k                  | Cihota, K                | Austin                     | TX       | 78759           | 303        | Three (3) or More Nights Stay at Hotel or Condo     | 3      |           |
| Individual 5k                  | Rauh, E                  | Austin                     | TX       | 78703           | 304        | Three (3) or More Nights Stay at Hotel or Condo     | 3<br>3 |           |
| Individual 5k                  | Zuniga Aguilar, M        | AUSTIN                     | TX       | 78750           | 319        | Three (3) or More Nights Stay at Hotel or Condo     | 2      |           |
| Individual 5k<br>Individual 5k | Aguilar, A               | AUSTIN<br>AUSTIN           | TX<br>TX | 78750<br>78748  | 320<br>337 | Two (2) Nights Stay at Hotel or Condo               | 2      |           |
| Individual 5k                  | Rodriguez, R<br>Sutti, N | Austin                     | TX       | 78738           | 443        | Two (2) Nights Stay at Hotel or Condo Day trip only | 2      | 1         |
| Individual 5k                  | Muniz, I                 | Austin                     | TX       | 78744           | 597        | Two (2) Nights Stay at Hotel or Condo               | 2      | 1         |
| Individual 10k                 | Vasquez, M               | Austin                     | TX       | 78849           | 852        | Two (2) Nights Stay at Hotel or Condo               | 2      |           |
| Individual 10k                 | Cobe, C                  | Austin                     | TX       | 78848           | 854        | Two (2) Nights Stay at Hotel or Condo               | 2      |           |
| Individual 1 Mile Challenge    | Escobedo, G              | Brownsville                | TX       | 78520           | 119        | 1 WO (2) Nights Stay at Hotel of Condo              | 2      | 1         |
| Individual 1 Mile Challenge    | Martinez, J              | Brownsville                | TX       | 78526           | 125        | Day trip only                                       |        | 1         |
| Individual 1 Mile Challenge    | Clinch, C                | Brownsville                | TX       | 78526           | 130        | Day trip only                                       |        | 1         |
| Individual 1 Mile Challenge    | Orta, P                  | BROWNSVILLE                | TX       | 78526           | 136        | Day trip only                                       |        | 1         |
| Individual 5k                  | Guilllen, G              | Brownsville                | TX       | 78526           | 307        | Day trip only                                       |        | 1         |
| Individual 5k                  | Arceneaux, M             | Brownsville                | TX       | 78520-4096      | 316        | Day trip only                                       |        | 1         |
| Individual 5k                  | Arceneaux, C             | BROWNSVILLE                | TX       | 78520           | 317        | Day trip only                                       |        | 1         |
| Individual 5k                  | Montez, D                | BROWNSVILLE                | TX       | 78520           | 318        | Day trip only                                       |        | 1         |
| Individual 5k                  | Coronado, N              | BROWNSVILLE                | TX       | 78526           | 322        | Day trip only                                       |        | 1         |
| Individual 5k                  | Molina, R                | BROWNSVILLE                | TX       | 78526           | 328        | Day trip only                                       |        | 1         |
| Individual 5k                  | Carrillo, R              | Brownsville                | TX       | 78521           | 333        | Day trip only                                       |        | 1         |
| Individual 5k                  | Barrera, G               | Brownsville                | TX       | 78521           | 334        | Day trip only                                       |        | 1         |
| Individual 5k                  | Sanchez, J               | Brownsville                | TX       | 78521           | 342        | Day trip only                                       |        | 1         |
| Individual 5k                  | Martinez, B              | BROWNSVILLE                | TX       | 78526           | 347        | Day trip only                                       |        | 1         |
| Individual 5k                  | Linda, K                 | Brownsville                | TX       | 78526           | 349        | Day trip only                                       |        | 1         |
| Individual 5k                  | Ochoa, V                 | Brownsville                | TX       | 78526           | 350        | Day trip only                                       |        | 1         |
| Individual 5k                  | Guevara, J               | Brownsville                | TX       | 78520           | 376        | Day trip only                                       |        | 1         |
| Individual 5k                  | Andrade, M               | Brownsville                | TX       | 78520           | 379        | Day trip only                                       |        |           |
| Individual 5k                  | RAMIREZ, J               | Brownsville                | TX       | 78521           | 395        | One (1) Night Stay at Hotel or Condo                | 1      |           |
| Individual 5k                  | Garza, R                 | BROWNSVILLE                | TX       | 78520           | 413        | Day trip only                                       |        | 1         |
| Individual 5k                  | Garcia, L                | BROWNSVILLE                | TX       | 78526           | 414        | Day trip only                                       |        | 1         |
| Individual 5k                  | Martinez, B              | BROWNSVILLE                | TX       | 78520-6551      | 415        | Day trip only                                       |        | 1         |
| Individual 5k                  | Headen, G                | Brownsville                | TX       | 78520           | 416        | Day trip only                                       |        | 1         |
| Individual 5k                  | Mendoza, M               | Brownsville                | TX       | 78526           | 428        | Day trip only                                       |        | 1         |
| Individual 5k                  | Mendoza, R               | Brownsville                | TX       | 78526           | 429        | Day trip only                                       |        | 1         |
| Individual 5k                  | Distefano, H             | BROWNSVILLE                | TX       | 78520-8911      | 430        | One (1) Night Stay at Hotel or Condo                | 1      |           |
| Individual 5k                  | Chacon, P                | Brownsville                | TX       | 78521-7320      | 432        | Day trip only                                       |        | 1         |
| Individual 5k                  | Luna, M                  | Brownsville                | TX       | 78521           | 434        |                                                     |        | 1         |
| Individual 5k                  | Chavez, D                | Brownsville                | TX       | 78520           | 436        | One (1) Night Stay at Hotel or Condo                | 1      |           |
| Individual 5k                  | torres, j                | BROWNSVILLE                | TX       | 78526           | 438        | Day trip only                                       |        | 1         |
| Individual 5k                  | Torres, J                | Brownsville                | TX       | 78526           | 439        | Day trip only                                       |        | 1         |
| Individual 5k                  | Rodriguez, R             | Brownsville                | TX       | 78521           | 459        |                                                     |        | 1         |
| Individual 5k                  | Reyes, A                 | Brownsville                | TX       | 78521           | 460        | Day trip only                                       |        | 1         |
| Individual 5k                  | Reyes, R                 | Brownsville                | TX       | 78526           | 462        |                                                     |        | 1         |
| Individual 5k                  | Hernandez, I             | Brownsville                | TX       | 78520-8234      | 469        | Day trip only                                       |        | 1         |
| Individual 5k                  | Montelongo, G            | BROWNSVILLE                | TX       | 78521           | 473        | Day trip only                                       |        | 1         |
| Individual 5k                  | Seymour, A               | Brownsville                | TX       | 78521           | 474        | Day trip only                                       |        | 1         |
| Individual 5k                  | GALVAN, V                | BROWNSVILLE                | TX       | 78521           | 476        | Day trip only                                       |        | 1         |
| Individual 5k                  | Rocha, C                 | BROWNSVILLE                | TX       | 78521-9130      | 481        | Day trip only                                       | 1      | 1         |
| Individual 5k                  | Flores, J                | Brownsville                | TX       | 78526           | 491        | One (1) Night Stay at Hotel or Condo                | 1      | 4         |
| Individual 5k                  | santiago, m              | BROWNSVILLE                | TX       | 78526           | 493        | Day trip only                                       |        | 1<br>1    |
| Individual 5k<br>Individual 5k | Treso, J                 | Brownsville<br>Brownsville | TX<br>TX | 78526           | 500<br>502 | Doutrin only                                        |        | 1         |
| Individual 5k                  | Obregon, J               |                            | TX       | 78520<br>78526  | 503        | Day trip only                                       |        | 1         |
| Individual 5k                  | Peña, A<br>Rivera, R     | Brownsville<br>Brownsville | TX       | 78526<br>78526  | 505        | Day trip only<br>Day trip only                      |        | 1         |
| Individual 5k                  | Carrillo, A              | Brownsville                | TX       | 78520           | 506        | Day trip only                                       |        | 1         |
| Individual 5k                  | Lopez, T                 | BROWNSVILLE                | TX       | 78520<br>78520  | 507        | One (1) Night Stay at Hotel or Condo                | 1      | -         |
| Individual 5k                  | Garcia, P                | BROWNSVILLE                | TX       | 78520           | 508        | One (1) Night Stay at Hotel or Condo                | 1      |           |
| Individual 5k                  | Rookstool, A             | Brownsville                | TX       | 78526           | 516        | Day trip only                                       | -      | 1         |
| Individual 5k                  | Carrillo, A              | Brownsville                | TX       | 78520-8574      | 519        | Day trip only                                       |        | 1         |
| Individual 5k                  | Mazur, C                 | Brownsville                | TX       | 78526-4352      | 524        | Day trip only                                       |        | 1         |
| Individual 5k                  | Mazur, O                 | Brownsville                | TX       | 78526-4352      | 525        | Day trip only                                       |        | 1         |
| Individual 5k                  | Tovar, A                 | Brownsville                | TX       | 78520           | 531        | Day trip only                                       |        | 1         |
| Individual 5k                  | Pardo, N                 | Brownsville                | TX       | 78526           | 532        | Day trip only                                       |        | 1         |
| Individual 5k                  | Padilla, A               | Brownsville                | TX       | 78521           | 540        | One (1) Night Stay at Hotel or Condo                | 1      |           |
| Individual 5k                  | Maya, D                  | Brownsville                | TX       | 78526           | 541        | Day trip only                                       |        | 1         |
| Individual 5k                  | Puga, J                  | Brownsville                | TX       | 78520           | 564        | •                                                   |        | 1         |
| Individual 5k                  | Rivera, R                | BROWNSVILLE                | TX       | 78526           | 566        | Day trip only                                       |        | 1         |
| Individual 5k                  | Padilla, C               | BROWNSVILLE                | TX       | 78526           | 567        | Day trip only                                       |        | 1         |
| Individual 5k                  | Estrada, J               | Brownsville                | TX       | 78520           | 574        | Day trip only                                       |        | 1         |
| Individual 5k                  | Chavez, J                | Brownsville                | TX       | 78526           | 575        | Day trip only                                       |        | 1         |
| Individual 5k                  | Martinez, L              | Brownsville                | TX       | 78526           | 577        | Day trip only                                       |        | 1         |
| Individual 5k                  | Torres, A                | Brownsville                | TX       | 78521           | 605        | Day trip only                                       |        | 1         |
| Individual 10k                 | Velasquez, E             | BROWNSVILLE                | TX       | 78526           | 802        | Day trip only                                       |        | 1         |
| Individual 10k                 | Rivera, S                | Brownsville                | TX       | 78521           | 816        | Day trip only                                       |        | 1         |
| Individual 10k                 | McKinlay, A              | Brownsville                | TX       | 78526           | 817        |                                                     |        | 1         |
| Individual 10k                 | Hernandez, M             | Brownsville                | TX       | 78520           | 822        | Day trip only                                       |        | 1         |
| Individual 10k                 | Amador, D                | Brownsville                | TX       | 78521-2133      | 829        | Day trip only                                       |        | 1         |
| Individual 10k                 | Alaniz, O                | Brownsville                | TX       | 78521           | 836        | Day trip only                                       |        | 1         |
|                                |                          |                            |          |                 |            |                                                     |        |           |