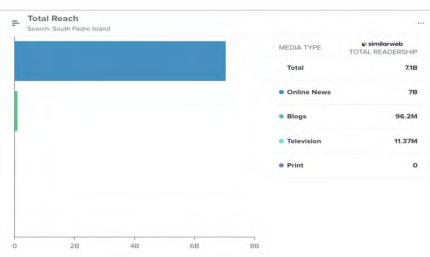

|-------------------|----------|
| Likes             | 1,076    |
| Comments          | 16       |
| Shares            | 121      |
| Saves             | 113      |
|                   | <b>3</b> |



visitsouthpadreisland Wed 11/16/2022 2:43 pm PST

beads! #sopadre #texasbestbeach #spi #fyp...

Discover a unique hair accessory at K's Beads and Jewelry customize with a variety of colors and tropical themed



| Total Engagements | 1,174 |
|-------------------|-------|
| Likes             | 894   |
| Comments          | 28    |
| Shares            | 162   |
| Saves             | 90    |
|                   | £     |



# TikTok Top Posts October









# TikTok Top Posts November









# TikTok Audience Growth







# CISION REPORT

# Cision Report Oct 2022

### **Share of Voice**











# 1.5K

### **Total Mentions**

The total number of news stories for a specified time period.

### 7.1B

### **Total Reach**

A globally consistent baseline metric for measuring the reach of a media outlet.

# \$13.61M

### **Total Publicity Value**

A scoring system that creates an approximate value for a news article.

CISION

## Cision Report Oct 2022



### **Top Stories:**



Watch 7.5-foot alligator fight back ... 406M

Oct 7 • Yahoo!



Mexican lancha seized in waters o... 403M

Oct 10 · Yahoo!



KIA AMERICA DONATES A CUSTO... 399M

Oct 28 · Yahoo!



Coast Guard lancha interdictions u... 399M

Oct 31 • Yahoo!



Coast Guard searching for missing... 399M

Oct 13 · Yahoo!



Late night fire destroys portion of ... 399M

Oct 19 · Yahoo!



Vicente Gonzalez claims Mayra Flo...