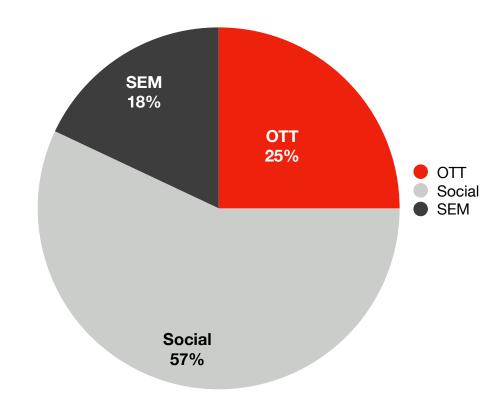

|     |             |                                   |      |                                   |       |       |     |      |      |     |      |
|                    |     |             |                                   |      |                                   |       |       |     |      |      |     |      |
|                    |     |             |                                   |      |                                   |       |       |     |      |      |     |      |
|                    |     |             |                                   |      |                                   |       |       |     |      |      |     |      |



# FY 2022/2023 FAMILY SPRING GETAWAY MEDIA ALLOCATION

• \$100,000 investment

• Nov: 20.5%

• Dec: 30%

• Jan: 31%

• Feb: 18.5%











Spring Break 2023

#### **Priority**

High

#### Age

A 18-25

#### The College Spring Breakers

Gen Z: 52%

White: 56%

Female/Male: 46%/54%

**HHI** < \$25k

#### Niche

Beach Goers, Entertainment, Action Water Sports

#### Motivation/Interests:

Budget, Events, Night Life, Spring Break Atmosphere, Academic Calendar Entertainment District, Isla Blanca Park, Port Isabel Lighthouse Square, Beach Park Waterpark, South Padre Island Convention Center.







### Texas

- RGV
- Houston
- Dallas/Ft.Worth
- San Antonio
- Austin
- Laredo
- Corpus Christi
- Midwest
  - OK, KS, NE, IN, CO, MN, MO, CO, AR, NM, IL, WI, ND, SD, MI

- Arlington
- Lubbock
- Abilene



# **MEDIA APPROACH - COLLEGE SPRING BREAK**







### **MEDIA APPROACH - COLLEGE SPRING BREAK**



### Conversion/ Awareness