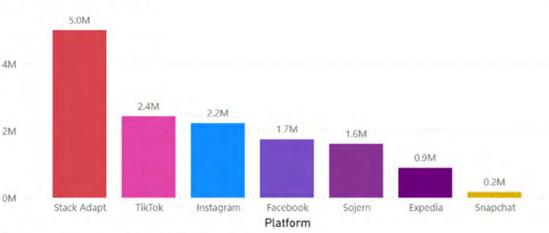

5. IN HOUSE MEDIA BUYS
- 6. ECONOMIC IMPACT

Predictive Data Lab | CONFIDENTIAL







# RevPar by City



Data Source (s): Intelligence Hub 2.0, KeyData

Predictive Data Lab



# **COMPETITOR ANALYSIS: HOT TAX**







Data Source (s): Intelligence Hub 2.0, Texas Comptroller





Data Source (s): Intelligence Hub 2.0, STR

Day





Data Source (s): Intelligence Hub 2.0, DCM, Visit South Padre Island



Impressions by Campaign

### 

### Clicks by Campaign 31K 30K 26K 20K 16K 9K 8K 10K 0K OK. OK SB College Winter Texan Family SB Entertainment Evergreen Family Spring College Beach - College Party Driven Getaway Fun Millenial Campaign







Data Source (s): Intelligence Hub 2.0, DCM, Visit South Padre Island



# **CAMPAIGN KPI**



# P

# Clicks by Platform





# Impressions by Campaign





Platform

Data Source (s): Intelligence Hub 2.0, DCM, Visit South Padre Island

# With a user share of 32%, Snapchat is one of the top 5 social networks

Management summary: brand usage and competition

# Top 10 most used social networks in the U.S.





4 Notes: "What social media platforms do you use regularly? This does not include instant messengers such as WhatsApp.; Multi Pick; Base: n=7,479 social media users

Sources: Statista Global Consumer Survey as of August 2022



# Most popular social networks worldwide as of January 2022, ranked by number of monthly active users (in millions)

Global social networks ranked by number of users 2022







# Snapchat has a higher share of 18 - 29 year old users than other social networks

Demographic profile: life stages









# Most vi