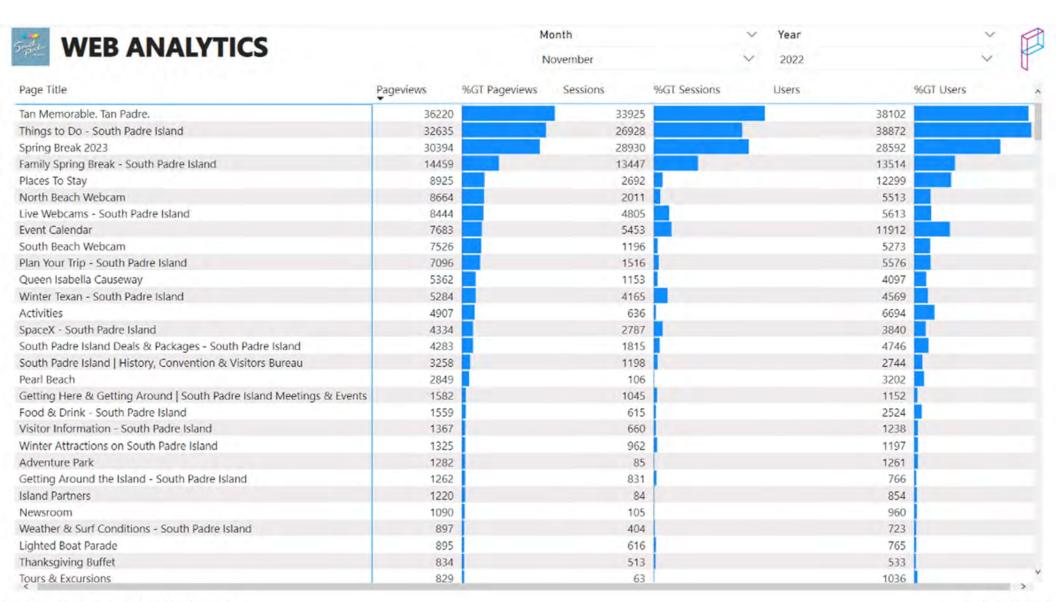

# 10-29 HalloWings Festival

lessons, face painting, and more! live music, educational crafts for kids, we hosted vendors, had a Moon jump, sandcastle SPI. We offered a native plant sale, a guided butterfly tour, Monarch gardening presentations, butterfly species and pollinator species. Our gardens have become a haven for pollinators on dozens and dozens of Monarchs utilizing our gardens this fall as well as an increasing number of SPI. Over 500 visitors enjoyed HalloWings this year. Our butterfly habitats have greatly add a lot to someone's sense of place and their feelings about where they live their lives. The awareness we have built with HalloWings has added another special natural element to Monarchs in migration through our education. These sorts of events and nature happenings visitors, really enjoy this special time of year on the island and realize how important SPI is for one of SPI's anticipated fall events. It's great to see both, the local community, and out-of-town improved since we started planting following our first HalloWings in 2017. We have seen It makes me very proud to see our HalloWings Monarch Migration celebration becoming