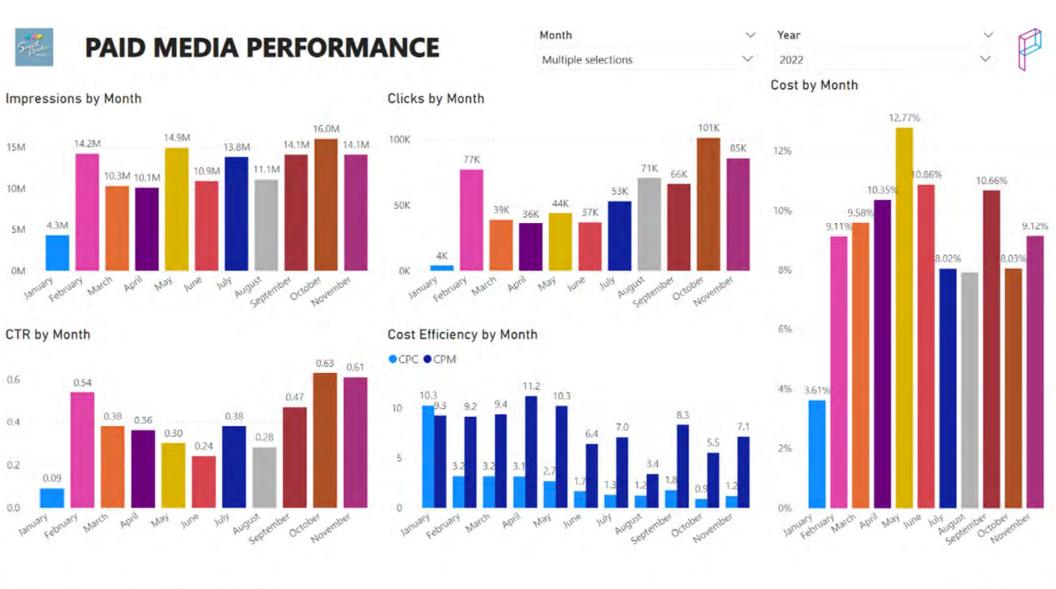

- 4. Approve Consent Agenda
  - 4.1. Approve the meeting minutes for the November 17, 2022 regular meeting. (Till)
  - 4.2 Approve the excused absence for Board Members Chad Hart, Bryan Pinkerton, and Bob Friedman for the November 17, 2022 regular meeting. (Till)
  - 4.3. Approve the Special Events post-event reports for the following events: (Brown) \*Hallowings 2022
    - \*Muzician's Run 2022
    - \*SPI Half Marathon 2022
- 5. Regular Agenda
  - Presentation and discussion by Predictive Data Lab on campaign performances, KPIs, and analytics. (Moore)
  - 5.2 Update and presentation from the Zimmerman Team regarding the Spring Break Collegiate and Family Plan. (Hart)
  - 5.3 Presentation and discussion regarding the CVB Monthly Report. (Henry)
    - 1.) Special Events
    - 2.) Groups & Meetings

#### 5. Regular Agenda

Presentation and discussion by Predictive Data Lab on campaign performances, KPIs, and analytics. (Moore)

Agenda: NOVEMBER 17, 2022 - CONVENTION AND VISITORS ADVISORY BOARD MEETING

- Atique from Predicted Data Lab presented and answered questions regarding campaign performances, KPIs, and analytics.
- Presentation, discussion, and possible action regarding the Zimmerman Media Plan for FY 2022-2023. (Moore)
   Vice Chairman Daniel Salazar created a motion to approve the Zimmerman Media Plan for FY 2022-2023, seconded by Committee Member Rene Valdez. Motion passed unanimously.
- Presentation, discussion, and possible action regarding the Zimmerman Public Relations Plan for FY 2022-2023. (Moore)
  Committee Member Rene Valdez made a motion to approve the Zimmerman Public Relations Plan for FY 2022-2023, seconded by Vice Chairman Daniel Salazar. Motion carried unanimously.
- Discussion and possible action to approve the funding request for Jailbreak South Padre in May 2023. (Brown)
   Vice Chairman Daniel Salazar made a motion to approve \$25,000 for Jailbreak South Padre, seconded by Committee Member Rene Valdez. Motion carried unanimously.
- 5.5 Discussion and possible action to approve the funding request for the Ron Hoover Fishing Tournament in July 2023. (Henry)
  Vice Chairman Daniel Salazar made a motion to approve \$15,000 in funds for the Ron Hoover Fishing Tournament, seconded by Committee Member Tom Goodman. Motion carried unanimously.
- 5.6 Discussion and possible action to approve the funding request for the American Junior Golf Association South Padre Island Junior Championship in August 2023. (Brown) This agenda item was pulled.
- 5.7 Discussion and possible action to approve the funding request for the Ladies Kingfish Tournament in August 2023. (Brown)
  Vice Chairman Daniel Salazar made a motion to approve \$5,000 funding request for the Ladies Kingfish Tournament, seconded by Committee Member Tom Goodman. Motion carried unanimously.
- 5.8 Discussion and possible action to approve the ecotourism buy with RGV Reef for \$50,000/ (Henry)