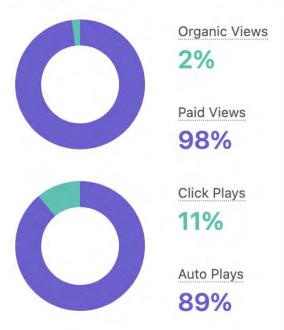

Please list all efforts your organization used to promote the event and how much was spent in each category:

Print \$: 1929.68

Radio \$: 669.00

TV \$: 0.00

Other Digital Advertising \$: 87.73

Website \$: 47.73

12587.31

901.00

Did you include a link to the CVB or other source on your promotional handouts and in your website for booking hotel nights during this event? Yes

What new marketing initiatives did you utilize to promote hotel and convention activity for this event?