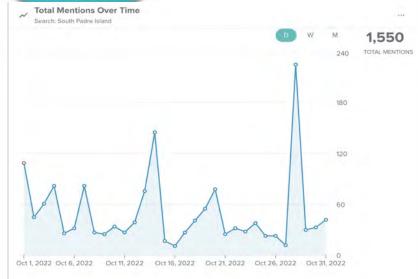

----------------|----------|
| Likes             | 1,076    |
| Comments          | 16       |
| Shares            | 121      |
| Saves             | 113      |
|                   | <b>3</b> |



visitsouthpadreisland Wed 11/16/2022 2:43 pm PST

beads! #sopadre #texasbestbeach #spi #fyp...

Discover a unique hair accessory at K's Beads and Jewelry customize with a variety of colors and tropical themed



| Total Engagements | 1,174 |
|-------------------|-------|
| Likes             | 894   |
| Comments          | 28    |
| Shares            | 162   |
| Saves             | 90    |
|                   | £     |



# TikTok Top Posts October









# TikTok Top Posts November









# TikTok Audience Growth







# CISION REPORT

# Cision Report Oct 2022

### **Share of Voice**











# 1.5K

### **Total Mentions**

The total number of news stories for a specified time period.

### 7.1B

### **Total Reach**

A globally consistent baseline metric for measuring the reach of a media outlet.

# \$13.61M

### **Total Publicity Value**

A scoring system that creates an approximate value for a news article.

CISION

## Cision Report Oct 2022



### **Top Stories:**



Watch 7.5-foot alligator fight back ... 406M

Oct 7 • Yahoo!



Mexican lancha seized in waters o... 403M

Oct 10 · Yahoo!



KIA AMERICA DONATES A CUSTO... 399M

Oct 28 · Yahoo!



Coast Guard lancha interdictions u... 399M

Oct 31 • Yahoo!



Coast Guard searching for missing... 399M

Oct 13 · Yahoo!



Late night fire destroys portion of ... 399M

Oct 19 · Yahoo!



Vicente Gonzalez claims Mayra Flo... 155