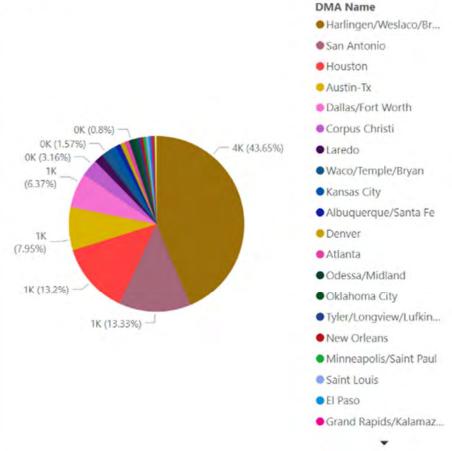

,<br>2022   | 358   | South Texas Justince of the Peace and Constables Association |
| Tuesday,<br>November 08,<br>2022  | 262   | Annual Seminar in Forensic Sciences                          |
| Monday,<br>November 07,<br>2022   | 234   | National Insurance Crime Prevention Course                   |
| Monday,<br>November 07,<br>2022   | 234   | Women Inclusion Workshop                                     |
| Wednesday,<br>November 02,        | 216   | Ballistic Shield Training Course                             |

Data Source (s): Intelligence Hub 2.0, Visit South Padre Island, Arriavlist



# TRAVELLER INTELLIGENCE







Data Source (s): Intelligence Hub 2.0, Arrivalist



# TRIPS BY POINT OF ORIGIN

Month Year  $\vee$ November  $\vee$  2022  $\vee$ 



# Daily Trips



# Daily Trips



Data Source (s): Intelligence Hub 2.0, Visit South Padre Island, Arriavlist



# TRAVELLER INTELLIGENCE



# Trips by POI





Data Source (s): Intelligence Hub 2.0, Arrivalist











Data Source (s): Intelligence Hub 2.0, Visit South Padre Island, Spectrum TV

# **TexasMonthly**

### **CAMPAIGN OVERVIEW**

| TOTAL IMPRESSIONS | 259,794 |  |  |
|-------------------|---------|--|--|
| TOTAL ENGAGEMENTS | 1,895   |  |  |
| ENGAGEMENT RATE   | 0.73%   |  |  |

South Padre Island had a satisfactory performance with their Sponsored Content Bundle. The promotional Facebook Ad exceeded *Texas Monthly* averages for both Impressions and Engagements, leading to an impressive number of Pageviews.









South Padre Island is the ideal destination if you'r.



# Highlights

e

Demo: Adults 25+