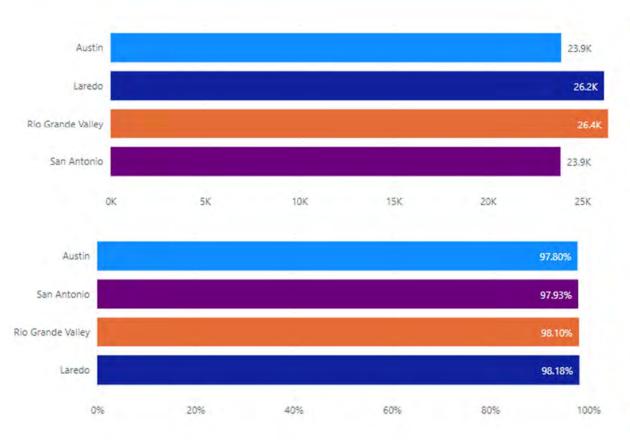

|
| Monday,<br>November 07,<br>2022   | 234   | National Insurance Crime Prevention Course                   |
| Monday,<br>November 07,<br>2022   | 234   | Women Inclusion Workshop                                     |
| Wednesday,<br>November 02,        | 216   | Ballistic Shield Training Course                             |

Data Source (s): Intelligence Hub 2.0, Visit South Padre Island, Arriavlist



# TRAVELLER INTELLIGENCE







Data Source (s): Intelligence Hub 2.0, Arrivalist



# TRIPS BY POINT OF ORIGIN

Month Year  $\vee$ November  $\vee$  2022  $\vee$ 



# Daily Trips



# Daily Trips



Data Source (s): Intelligence Hub 2.0, Visit South Padre Island, Arriavlist



# TRAVELLER INTELLIGENCE



# Trips by POI





Data Source (s): Intelligence Hub 2.0, Arrivalist











Data Source (s): Intelligence Hub 2.0, Visit South Padre Island, Spectrum TV

# **TexasMonthly**

### **CAMPAIGN OVERVIEW**

| TOTAL IMPRESSIONS | 259,794 |  |  |
|-------------------|---------|--|--|
| TOTAL ENGAGEMENTS | 1,895   |  |  |
| ENGAGEMENT RATE   | 0.73%   |  |  |

South Padre Island had a satisfactory performance with their Sponsored Content Bundle. The promotional Facebook Ad exceeded *Texas Monthly* averages for both Impressions and Engagements, leading to an impressive number of Pageviews.









South Padre Island is the ideal destination if you'r.



# Highlights

e

Demo: Adults 25+ that planned on traveling.

Geo: Monterrey & Saltillo, México, and The Rio Grande Valley.

2,790,588
Total Impressions

6,593
Total Clicks

0.24% Av. CTR



- The Display Geofence campa