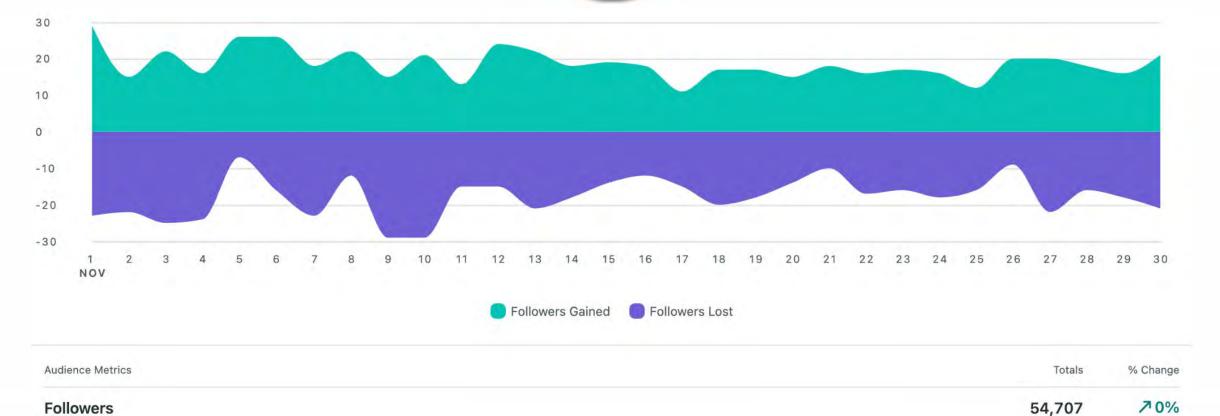

- 4. Approve Consent Agenda
  - 4.1. Approve the meeting minutes for the November 17, 2022 regular meeting. (Till)
  - 4.2 Approve the excused absence for Board Members Chad Hart, Bryan Pinkerton, and Bob Friedman for the November 17, 2022 regular meeting. (Till)
  - 4.3. Approve the Special Events post-event reports for the following events: (Brown) \*Hallowings 2022
    - \*Muzician's Run 2022
    - \*SPI Half Marathon 2022
- 5. Regular Agenda
  - Presentation and discussion by Predictive Data Lab on campaign performances, KPIs, and analytics. (Moore)
  - 5.2 Update and presentation from the Zimmerman Team regarding the Spring Break Collegiate and Family Plan. (Hart)
  - 5.3 Presentation and discussion regarding the CVB Monthly Report. (Henry)
    - 1.) Special Events
    - 2.) Groups & Meetings