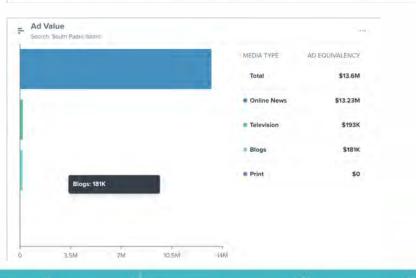

--------------|----------|
| Likes             | 1,076    |
| Comments          | 16       |
| Shares            | 121      |
| Saves             | 113      |
|                   | <b>3</b> |



visitsouthpadreisland Wed 11/16/2022 2:43 pm PST

beads! #sopadre #texasbestbeach #spi #fyp...

Discover a unique hair accessory at K's Beads and Jewelry customize with a variety of colors and tropical themed



| Total Engagements | 1,174 |
|-------------------|-------|
| Likes             | 894   |
| Comments          | 28    |
| Shares            | 162   |
| Saves             | 90    |
|                   | £     |



# TikTok Top Posts October









# TikTok Top Posts November









# TikTok Audience Growth







# CISION REPORT

# Cision Report Oct 2022

### **Share of Voice**











# 1.5K

### **Total Mentions**

The total number of news stories for a specified time period.

### 7.1B

### **Total Reach**

A globally consistent baseline metric for measuring the reach of a media outlet.

# \$13.61M

### **Total Publicity Value**

A scoring system that creates an approximate value for a news article.

CISION

## Cision Report Oct 2022



### **Top Stories:**



Watch 7.5-foot alligator fight back ... 406M

Oct 7 • Yahoo!



Mexican lancha seized in waters o... 403M

Oct 10 · Yahoo!



KIA AMERICA DONATES A CUSTO... 399M

Oct 28 · Yahoo!



Coast Guard lancha interdictions u... 399M

Oct 31 • Yahoo!



Coast Guard searching for missing... 399M

Oct 13 · Yahoo!



Late night fire destroys portion of ... 399M

Oct 19 · Yahoo!



Vicente Gonzalez claims Mayra Flo... 155M