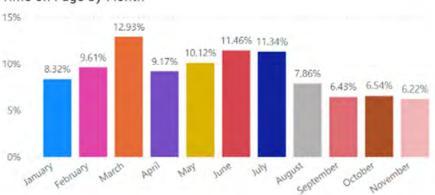

# 10-29 HalloWings Festival

lessons, face painting, and more! live music, educational crafts for kids, we hosted vendors, had a Moon jump, sandcastle SPI. We offered a native plant sale, a guided butterfly tour, Monarch gardening presentations, butterfly species and pollinator species. Our gardens have become a haven for pollinators on dozens and dozens of Monarchs utilizing our gardens this fall as well as an increasing number of SPI. Over 500 visitors enjoyed HalloWings this year. Our butterfly habitats have greatly add a lot to someone's sense of place and their feelings about where they live their lives. The awareness we have built with HalloWings has added another special natural element to Monarchs in migration through our education. These sorts of events and nature happenings visitors, really enjoy this special time of year on the island and realize how important SPI is for one of SPI's anticipated fall events. It's great to see both, the local community, and out-of-town improved since we started planting following our first HalloWings in 2017. We have seen It makes me very proud to see our HalloWings Monarch Migration celebration becoming