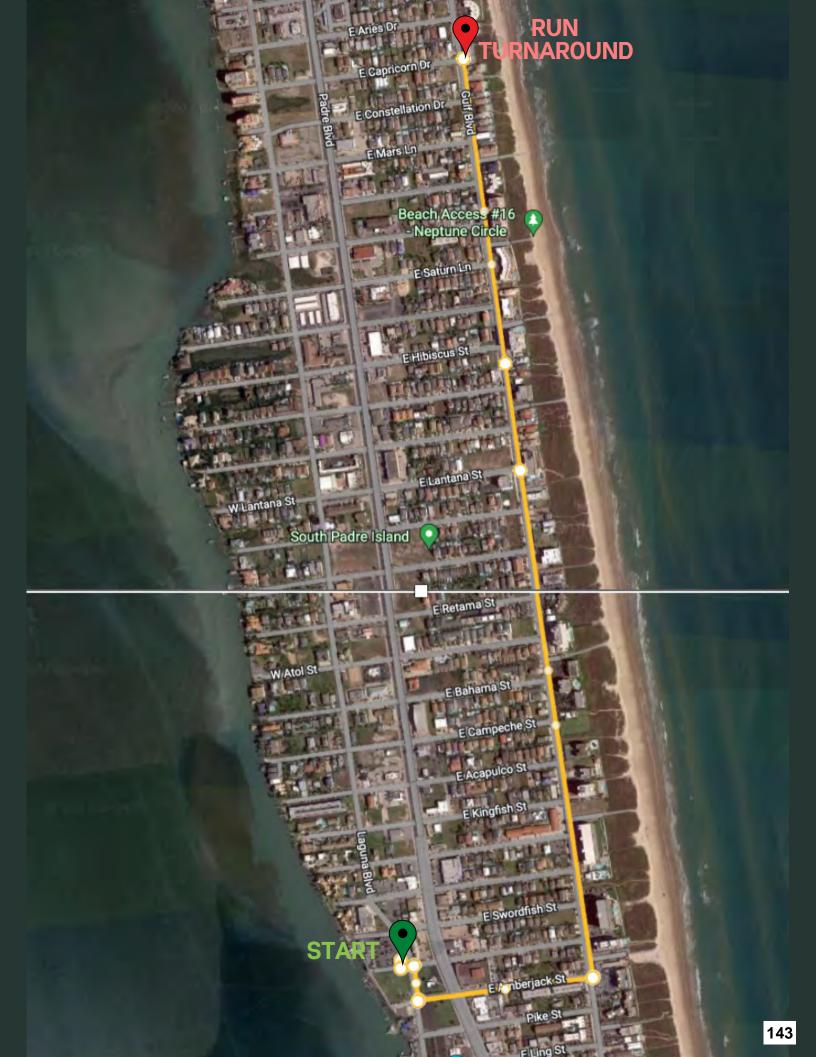

The run/walk will be start Saturday, at 5pm for the 10k, 5k and 1 mile, rain or shine at Beach Park at Isla Blanca.

#### Other Details and FAQ:

- This is a CUP-LESS run. In an effort to reduce waste and littering: please bring your own cup or water bottle. There will be water refill station at each mariachi music location.
- 10k participants start at the front of start line. Walking participants (non-runners) please stage towards middle of start line. Strollers are welcome for those participating in the 5k & 1 mile participants ONLY and we ask that those participating with strollers start towards the back of the pack.
- This is a non-timed participation fun run/walk so you can enjoy the music along the route.
   Please keep in mind that the course will remain open from 5pm through 6:45pm. A sag vehicle will pick up participants after 6:45pm.
- Per the South Padre Island Police, unless otherwise designated by traffic cones, please run and walk on city sidewalks and city designated/marked pedestrian/bike lanes only. Route map shown on right.
- There are restrooms or portable restrooms at each music / water stop along with additional City restrooms along the route.
- NO Dogs or Pets. Only service animals are allowed in accordance with the ADA. No other dogs
  or pets of any kind unfortunately are not welcome (it's an insurance thing).
- Our event ends at 7:30pm and Kelly's Irish Pub will be hosting an after party with drink specials.
   Kelly's is located at 101 E Morningside Dr. WEAR YOUR MEDAL AND ASK FOR THE HAPPY HOUR.
   SPECIALS EXTENED ALL NIGHT LONG!
- Last minute hotel reservations MAY still available with our host hotels from \$55 to \$99 call for availability and make sure to mention the Muzicians Run:
- o Isla Grand Beach Respit 956-761-6511
- o Holiday Inn Resort South Padre Island, Texas 956-426-9066
- o The Inn at South Padre 956-761-5658
- o Padre South Hotel On The Beach 956-761-4951