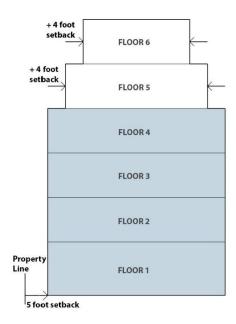

Created: 2022-09-28 16:50:45 [EST]

5 foot setback from property line for four standard stories. Add four feet to the setback requirement for each additional floor above four standard stories

5 foot setback from property line for four standard stories. Add four feet to the setback on all floors for each floor.

As you can see from the site plan, we are proposing to construct a 9-story boutique hotel on Lot 1A BLK 156 of the Property.

We understand the City Ordinances require a front building setback of ten feet along Gulf Blvd, Front Setback applies to the first six levels then increases one foot for every two feet of rise Sec. 20-7(D)(1). Side yard setback of five feet for the first four levels of the structure with the side setback increasing by four feet per additional level 20-7(D)(2). Our current building design would encroach into the front yard setback at the 8<sup>th</sup> Level and the side yard setback at the 5<sup>th</sup> and 7<sup>th</sup> Level. The variance requested would allow for full use of the property with minimum intrusion into the required setbacks.