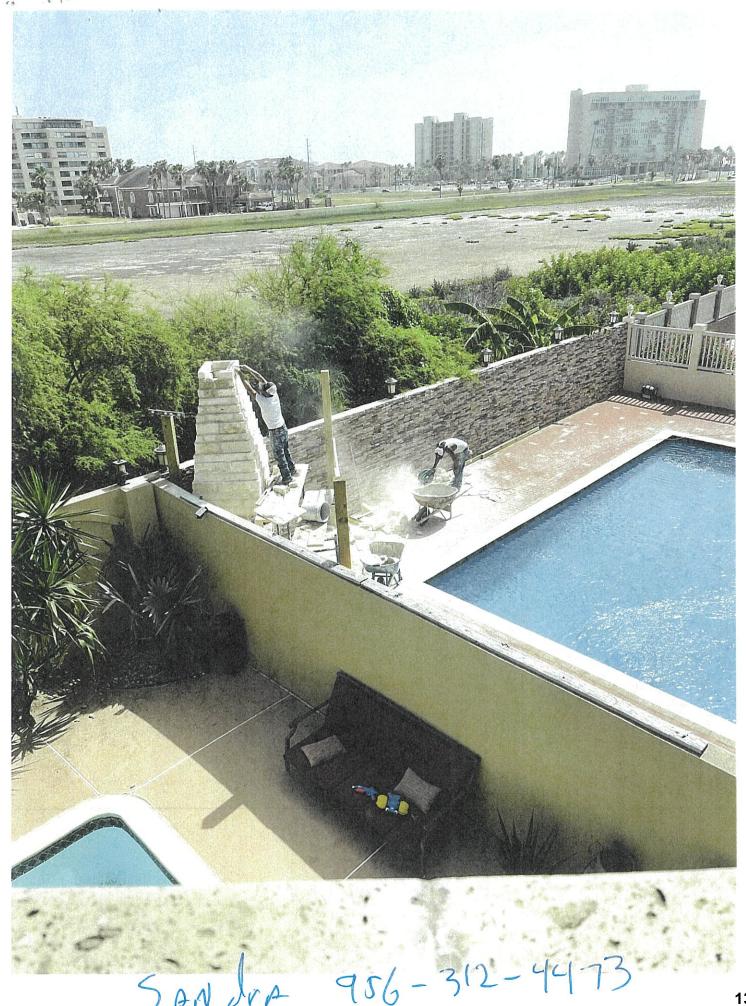

Subdivision, Sec. XI)

- 4.10. PUBLIC HEARING: to discuss a request by Consorzio Group, LLC property owner for a variance from Chapter 20 Zoning, Section 20-8.1 Appendix "Z" Padre Boulevard and Entertainment District Code of the City's Code of Ordinances, Table 5.1 Schedule of Uses (Land Use), Single family homes are allowed within the Neighborhood Transition Character Zone with a Special Exception as established in the Padre Boulevard and Entertainment District Code. The applicant is requesting to construct a single-family home in the Neighborhood Transition Character Zone; which is allowed with a special exception located at 102B E. Verna Jean Drive. (Lot 3B, Block 162, Padre Beach Subdivision, Sec. XI)
- 4.11. DISCUSSION AND ACTION: to discuss a request by Consorzio Group, LLC property owner for a variance from Chapter 20 Zoning, Section 20-8.1 Appendix "Z" Padre Boulevard and Entertainment District Code of the City's Code of Ordinances, Table 5.1 Schedule of Uses (Land Use), Single family homes are allowed within the Neighborhood Transition Character Zone with a Special Exception as established in the Padre Boulevard and Entertainment District Code. The applicant is requesting to construct a single-family home in the Neighborhood Transition Character Zone; which is allowed with a special exception located at 102B E. Verna Jean Drive. (Lot 3B, Block 162, Padre Beach Subdivision, Sec. XI)
- 4.12. PUBLIC HEARING: to discuss a request by Gracie Gumbel property owner for a variance from Chapter 20 Zoning, Section 20-6 District "A" Single family dwelling district, (C) Area regulations, (3) Rear yards, (a) There shall be a rear yard having a depth of not less than twenty (20) feet from the rear lot line, and Section 20-13 Setback area Special regulations and uses as established in the City's Code of Ordinances. The applicant is requesting to keep a structure (fireplace) on the rear yard setback within the eight (8) feet utility easement located at 218 W. Sunset Drive. (Lot 17, Block 201, Fiesta Isle Subdivision (Padre Beach, Sec. XII)
- 4.13. DISCUSSION AND ACTION: to discuss a request by Gracie Gumbel property owner for a variance from Chapter 20 Zoning, Section 20-6 District "A" Single family dwelling district, (C) Area regulations, (3) Rear yards, (a) There shall be a rear yard having a depth of not less than twenty (20) feet from the rear lot line, and Section 20-13 Setback area Special regulations and uses as established in the City's Code of Ordinances. The applicant is requesting to keep a structure (fireplace) on the rear yard setback within the eight (8) feet utility easement located at 218 W. Sunset Drive. (Lot 17, Block 201, Fiesta Isle Subdivision (Padre Beach, Sec. XII)