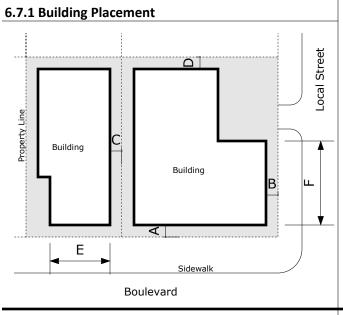

As you can see from the site plan, we are proposing to construct a 9-story boutique hotel on Lot 1A BLK 156 of the Property.

We understand the City Ordinances require a front building setback of ten feet along Gulf Blvd, Front Setback applies to the first six levels then increases one foot for every two feet of rise Sec. 20-7(D)(1). Side yard setback of five feet for the first four levels of the structure with the side setback increasing by four feet per additional level 20-7(D)(2). Our current building design would encroach into the front yard setback at the 8<sup>th</sup> Level and the side yard setback at the 5<sup>th</sup> and 7<sup>th</sup> Level. The variance requested would allow for full use of the property with minimum intrusion into the required setbacks.

We request that you consider the following factors in your analysis of our request:

- 1. Setback limitation would reduce proposed structure from 36 to 24 units a significant reduction in size that could severely impact viability of the project.
- 2. Multi-step pyramid design required to maintain maximum space utilization would significantly increase structural construction costs.

- 3. We believe the hotel would be more aesthetically appealing from Gulf Blvd. and less intrusive towards the ocean front if it were constructed at the proposed location with the front setback staying at 10'. Additional front setback would require building to shift 12' towards rear of property.
- 4. Single step design allows for more open view around the structure as opposed to a multi-step pyramid design.