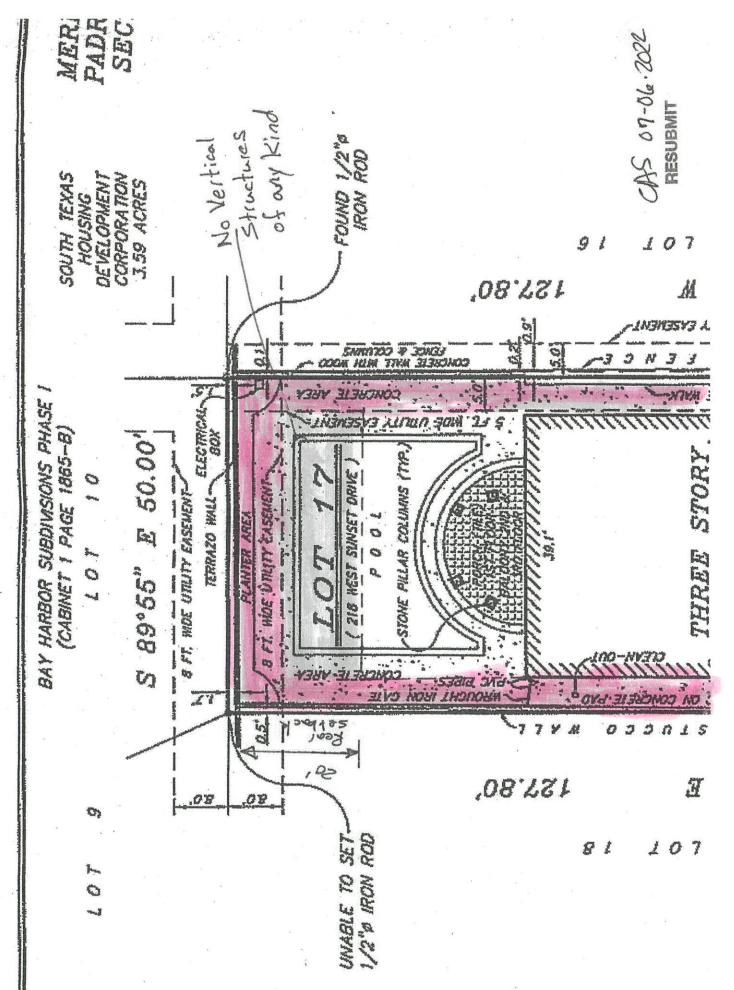

Subdivision, Sec. XI)

- 4.10. PUBLIC HEARING: to discuss a request by Consorzio Group, LLC property owner for a variance from Chapter 20 Zoning, Section 20-8.1 Appendix "Z" Padre Boulevard and Entertainment District Code of the City's Code of Ordinances, Table 5.1 Schedule of Uses (Land Use), Single family homes are allowed within the Neighborhood Transition Character Zone with a Special Exception as established in the Padre Boulevard and Entertainment District Code. The applicant is requesting to construct a single-family home in the Neighborhood Transition Character Zone; which is allowed with a special exception located at 102B E. Verna Jean Drive. (Lot 3B, Block 162, Padre Beach Subdivision, Sec. XI)
- 4.11. DISCUSSION AND ACTION: to discuss a request by Consorzio Group, LLC property owner for a variance from Chapter 20 Zoning, Section 20-8.1 Appendix "Z" Padre Boulevard and Entertainment District Code of the City's Code of Ordinances, Table 5.1 Schedule of Uses (Land Use), Single family homes are allowed within the Neighborhood Transition Character Zone with a Special Exception as established in the Padre Boulevard and Entertainment District Code. The applicant is requesting to construct a single-family home in the Neighborhood Transition Character Zone; which is allowed with a special exception located at 102B E. Verna Jean Drive. (Lot 3B, Block 162, Padre Beach Subdivision, Sec. XI)
- 4.12. PUBLIC HEARING: to discuss a request by Gracie Gumbel property owner for a variance from Chapter 20 Zoning, Section 20-6 District "A" Single family dwelling district, (C) Area regulations, (3) Rear yards, (a) There shall be a rear yard having a depth of not less than twenty (20) feet from the rear lot line, and Section 20-13 Setback area Special regulations and uses as established in the City's Code of Ordinances. The applicant is requesting to keep a structure (fireplace) on the rear yard setback within the eight (8) feet utility easement located at 218 W. Sunset Drive. (Lot 17, Block 201, Fiesta Isle Subdivision (Padre Beach, Sec. XII)
- 4.13. DISCUSSION AND ACTION: to discuss a request by Gracie Gumbel property owner for a variance from Chapter 20 Zoning, Section 20-6 District "A" Single family dwelling district, (C) Area regulations, (3) Rear yards, (a) There shall be a rear yard having a depth of not less than twenty (20) feet from the rear lot line, and Section 20-13 Setback area Special regulations and uses as established in the City's Code of Ordinances. The applicant is requesting to keep a structure (fireplace) on the rear yard setback within the eight (8) feet utility easement located at 218 W. Sunset Drive. (Lot 17, Block 201, Fiesta Isle Subdivision (Padre Beach, Sec. XII)