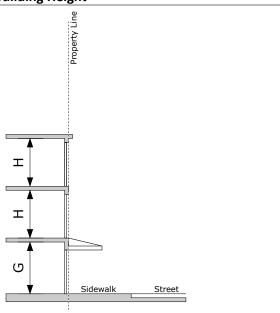

#### (D) Area regulations:

(1) Front yards: Same as District "A" (minimum of 25 feet) except all lots facing the Gulf of Mexico on the east side and lots fronting the west side right-of-way line of Gulf Boulevard from Section I through Section XII, Padre Beach Subdivision, and all lots in Sunny Isle and Haas Subdivision, may have a front yard depth of not less than ten (10) feet from lot line on the west Gulf Boulevard right-of-way line. The minimum front yard shall be increased one (1) foot for each two (2) feet in height if a building exceeds six (6) standard stories.

#### (2) Side Yards:

- (a) Same as District "A", excluding lots adjacent to beach access cul-de-sac.
- (b) Additional Floors Authorized—Additional floors above four standard stories may be permitted if additional setbacks are provided as follows:

Created: 2022-09-28 16:50:45 [EST]

5 foot setback from property line for four standard stories. Add four feet to the setback requirement for each additional floor above four standard stories

5 foot setback from property line for four standard stories. Add four feet to the setback on all floors for each floor.

- (b) Minimum rear yard depth shall be increased one (1) foot for each two (2) feet in height if the building exceeds six (6) standard stories.
- (4) Size of structure: The minimum size of structure is six hundred (600) square feet, except within Padre Beach Section XII, which shall be twelve hundred (1,200) square feet except Blocks 178, 191, and 192 which shall be 2,000 square feet.