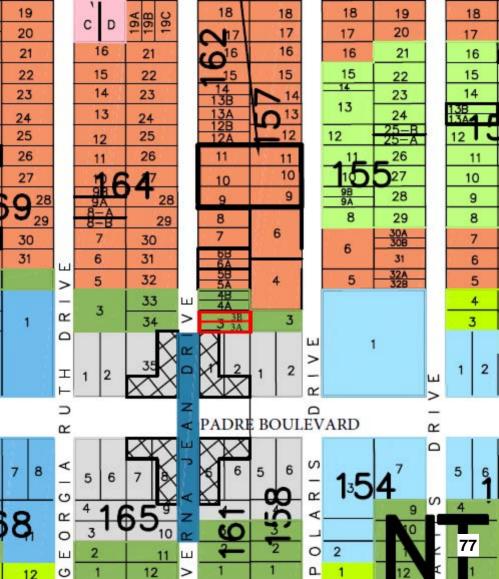

## CITY OF SOUTH PADRE ISLAND BOARD OF ADJUSTMENT & APPEALS APPLICATION

□ \$250 variance □ Special Exception Use (Sec. 20-16.1)

□ Administrative Appeal

| APPLICANT INFORMATION                                                                                                                                                                                                                                                                                                                                                                            | OWNER INFORMATION                                                |
|--------------------------------------------------------------------------------------------------------------------------------------------------------------------------------------------------------------------------------------------------------------------------------------------------------------------------------------------------------------------------------------------------|------------------------------------------------------------------|
| Name_LTD SPI                                                                                                                                                                                                                                                                                                                                                                                     | Name_Enrique Garza                                               |
| Mailing Address 505 E Interstate 2                                                                                                                                                                                                                                                                                                                                                               | Mailing address 505 E Interstate 2                               |
| City, State, Zip Pharr, Texas 78577                                                                                                                                                                                                                                                                                                                                                              | City, State, Zip Pharr, Texas 78577                              |
| Phone number 956-551-7664                                                                                                                                                                                                                                                                                                                                                                        | 956-551-7664 Phone number                                        |
| Fax number                                                                                                                                                                                                                                                                                                                                                                                       | Fax number                                                       |
| Email Address _ egarza@ebmerit.com                                                                                                                                                                                                                                                                                                                                                               | Email Address _egarza@ebmerit.com                                |
| SITE LOCATION FOR REQUEST:                                                                                                                                                                                                                                                                                                                                                                       |                                                                  |
| Physical Address (Street Name & Number): 5102 Gulf                                                                                                                                                                                                                                                                                                                                               | Blvd South Padre Island                                          |
| Lot 1 A Blk                                                                                                                                                                                                                                                                                                                                                                                      | 156 Sec. X/Lots 16,17,18 Block 162, Lots 17 18 Block 157 Padr    |
| Legal Description (Lot / Block / Subdivision): Beach Subd                                                                                                                                                                                                                                                                                                                                        |                                                                  |
| I hereby request the following from the Board of Adj                                                                                                                                                                                                                                                                                                                                             | ustment and Appeals: Variance for Sec. 20-7 (D)(1) Front         |
| Yard Set Back required for Floors 8 and 9. Variance for S                                                                                                                                                                                                                                                                                                                                        | ec. 20-7 (D)(2) Side Yard Set Back required for Floors 5, 8,     |
| and 9.                                                                                                                                                                                                                                                                                                                                                                                           |                                                                  |
| In addition, the application requires the submission of \$250 application fee per variance, special exception of Stamped/Sealed & dated survey of Improvements of Copy of Floor Plan of structure proposed to be coround of Current/recent photographs of the site.  ♦ And any additional information to more clearly under the structure proposed to be coround to more clearly under the site. | of the Subject Property. Paid Cash or Check No. Date Received:   |
| make their determination prior to issuance of any peri-<br>Exception shall contain ten (10) copies of the information<br>twenty (20) days prior to the meeting date. All fees must b                                                                                                                                                                                                             | nplete, illegible, or in any way inadequate to insure the comple |
| Applicant's Name (Please Print) Enrique Garza                                                                                                                                                                                                                                                                                                                                                    | Owner's Name (Please Print): Enrique Garza                       |
| Applicant's Signature:                                                                                                                                                                                                                                                                                                                                                                           | Owner's Signature:                                               |
| Date: 10/13/22                                                                                                                                                                                                                                                                                                                                                                                   | Date: 10/13/22                                                   |

## CITY OF SOUTH PADRE ISLAND BOARD OF ADJUSTMENT & APPEALS APPLICATION

□ \$250 variance □ Special Exception Use (Sec. 20-16.1)

□ Administrative Appeal

| APPLICANT INFORMATION                                                                                                                                                                                                                                                                                                            | OWNER INFORMATION                                                                |  |
|----------------------------------------------------------------------------------------------------------------------------------------------------------------------------------------------------------------------------------------------------------------------------------------------------------------------------------|----------------------------------------------------------------------------------|--|
| Name_LTD SPI                                                                                                                                                                                                                                                                                                                     | Name_Enrique Garza                                                               |  |
| Mailing Address 505 E Interstate 2                                                                                                                                                                                                                                                                                               | Mailing address 505 E Interstate 2                                               |  |
| City, State, Zip Pharr, Texas 78577                                                                                                                                                                                                                                                                                              | City, State, Zip Pharr, Texas 78577                                              |  |
| Phone number 956-551-7664                                                                                                                                                                                                                                                                                                        | Phone number                                                                     |  |
| Fax number                                                                                                                                                                                                                                                                                                                       | Fax number                                                                       |  |
| E-mail Addressegarza@ebmerit.com                                                                                                                                                                                                                                                                                                 | Email Address egarza@ebmerit.com                                                 |  |
| SITE LOCATION FOR REQUEST:                                                                                                                                                                                                                                                                                                       |                                                                                  |  |
| Physical Address (Street Name & Number): 5102 Gulf                                                                                                                                                                                                                                                                               |                                                                                  |  |
| Legal Description (Lot / Block / Subdivision): Beach Subdi                                                                                                                                                                                                                                                                       | 56 Sec. X/Lots 16,17,18 Block 162, Lots 17 18 Block 157 Padre ivision Section XI |  |
| I hereby request the following from the Board of Adjustment and Appeals: Variance for Sec. 20-7 (D)(2) Side                                                                                                                                                                                                                      |                                                                                  |  |
| Yard Set Back required for Floors 5 and 6. Request allowance to allow for 6 standard floors to be built in the same                                                                                                                                                                                                              |                                                                                  |  |
| vertical plane.                                                                                                                                                                                                                                                                                                                  |                                                                                  |  |
| In addition, the application requires the submission of the following:  \$\\$ \\$250 application fee per variance, special exception, and appeal request.  \$\\$ \\$ \\$ \\$ \\$ \\$ \\$ \\$ \\$ \\$ \\$ \\$ \\$                                                                                                                 |                                                                                  |  |
| If Staff determines that the application is incorrect, incomplete, illegible, or in any way inadequate to insure the complete understanding of the variance or special exception, staff shall return the application to the applicant.  Applicant's Name (Please Print) Enrique Garza Owner's Name (Please Print): Enrique Garza |                                                                                  |  |
| Applicant's Signatures Dates 10/10/22                                                                                                                                                                                                                                                                                            | Owner's Signature:  Date: 10/10/22                                               |  |

LTDSPI, Inc. 505 E Interstate-2 Pharr TX 78577

10.13.2022

Variance Board
City of South Padre Island
South Padre Island, Texas

RE:

Ocean Boutique Hotel

5102 Gulf Blvd

South Padre Island, TX

Dear Variance Board:

LTDSPI, Inc. is the owner of the property referenced above and depicted on the site plan attached to this letter (the "Property"). Please allow this letter to serve as LTDSPI, Inc.'s formal request that you, the Board of Adjustments of the City of South Padre Island, approve a variance for our proposed development of the Property.

As you can see from the site plan, we are proposing to construct a 9-story boutique hotel on Lot 1A BLK 156 of the Property.

We understand the City Ordinances require a front building setback of ten feet along Gulf Blvd, Front Setback applies to the first six levels then increases one foot for every two feet of rise Sec. 20-7(D)(1). Side yard setback of five feet for the first four levels of the structure with the side setback increasing by four feet per additional level 20-7(D)(2). Our current building design would encroach into the front yard setback at the 8<sup>th</sup> Level and the side yard setback at the 5<sup>th</sup> and 7<sup>th</sup> Level. The variance requested would allow for full use of the property with minimum intrusion into the required setbacks.