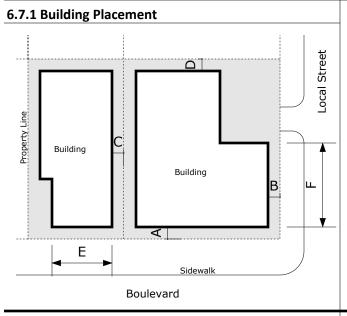

As you can see from the site plan, we are proposing to construct a 9-story boutique hotel on Lot 1A BLK 156 of the Property.

We understand the City Ordinances require a front building setback of ten feet along Gulf Blvd, Front Setback applies to the first six levels then increases one foot for every two feet of rise Sec. 20-7(D)(1). Side yard setback of five feet for the first four levels of the structure with the side setback increasing by four feet per additional level 20-7(D)(2). Our current building design would encroach into the front yard setback at the 8<sup>th</sup> Level and the side yard setback at the 5<sup>th</sup> and 7<sup>th</sup> Level. The variance requested would allow for full use of the property with minimum intrusion into the required setbacks.

We request that you consider the following factors in your analysis of our request:

- 1. Setback limitation would reduce proposed structure from 36 to 24 units a significant reduction in size that could severely impact viability of the project.
- 2. Multi-step pyramid design required to maintain maximum space utilization would significantly increase structural construction costs.

- 3. We believe the hotel would be more aesthetically appealing from Gulf Blvd. and less intrusive towards the ocean front if it were constructed at the proposed location with the front setback staying at 10'. Additional front setback would require building to shift 12' towards rear of property.
- 4. Single step design allows for more open view around the structure as opposed to a multi-step pyramid design.

#### (2) Side Yards:

- (a) Same as District "A", excluding lots adjacent to beach access cul-de-sac.
- (b) Additional Floors Authorized—Additional floors above four standard stories may be permitted if additional setbacks are provided as follows: