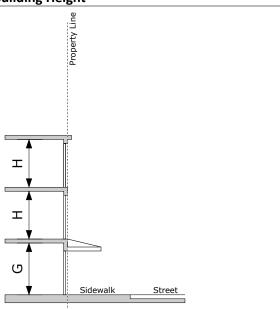

#### (D) Area regulations:

(1) Front yards: Same as District "A" (minimum of 25 feet) except all lots facing the Gulf of Mexico on the east side and lots fronting the west side right-of-way line of Gulf Boulevard from Section I through Section XII, Padre Beach Subdivision, and all lots in Sunny Isle and Haas Subdivision, may have a front yard depth of not less than ten (10) feet from lot line on the west Gulf Boulevard right-of-way line. The minimum front yard shall be increased one (1) foot for each two (2) feet in height if a building exceeds six (6) standard stories.

#### (2) Side Yards:

- (a) Same as District "A", excluding lots adjacent to beach access cul-de-sac.
- (b) Additional Floors Authorized—Additional floors above four standard stories may be permitted if additional setbacks are provided as follows: