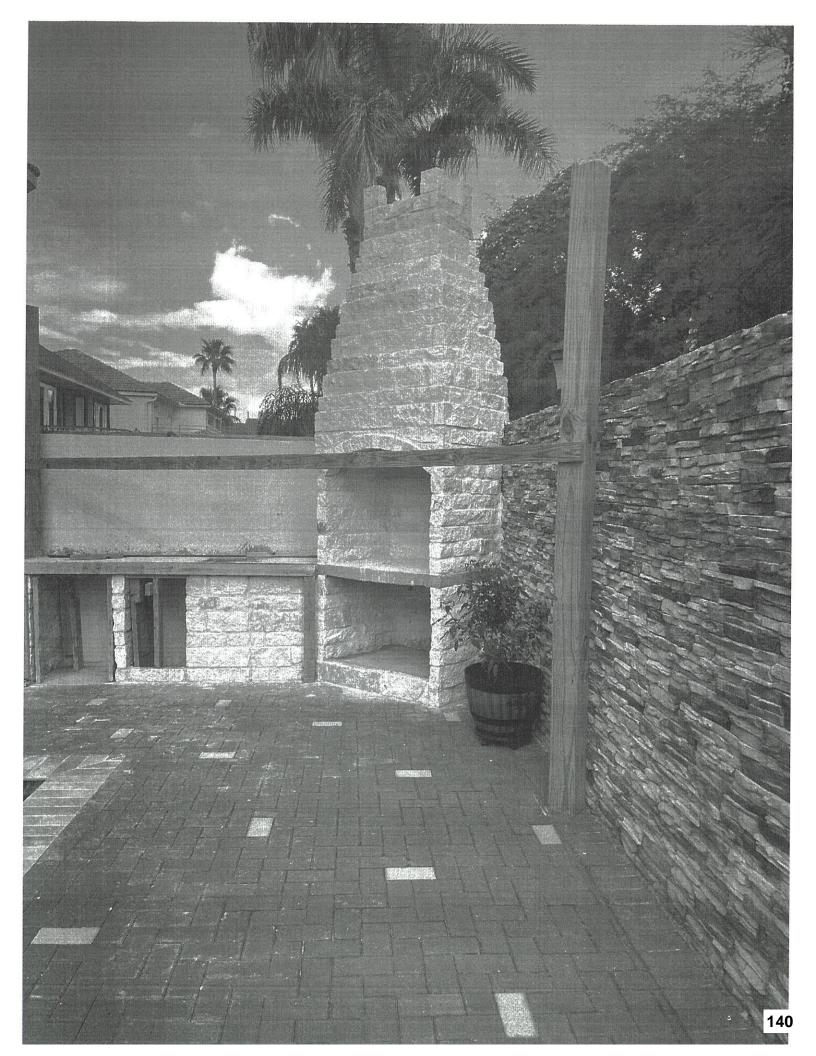

Subdivision, Sec. XI)

- 4.10. PUBLIC HEARING: to discuss a request by Consorzio Group, LLC property owner for a variance from Chapter 20 Zoning, Section 20-8.1 Appendix "Z" Padre Boulevard and Entertainment District Code of the City's Code of Ordinances, Table 5.1 Schedule of Uses (Land Use), Single family homes are allowed within the Neighborhood Transition Character Zone with a Special Exception as established in the Padre Boulevard and Entertainment District Code. The applicant is requesting to construct a single-family home in the Neighborhood Transition Character Zone; which is allowed with a special exception located at 102B E. Verna Jean Drive. (Lot 3B, Block 162, Padre Beach Subdivision, Sec. XI)
- 4.11. DISCUSSION AND ACTION: to discuss a request by Consorzio Group, LLC property owner for a variance from Chapter 20 Zoning, Section 20-8.1 Appendix "Z" Padre Boulevard and Entertainment District Code of the City's Code of Ordinances, Table 5.1 Schedule of Uses (Land Use), Single family homes are allowed within the Neighborhood Transition Character Zone with a Special Exception as established in the Padre Boulevard and Entertainment District Code. The applicant is requesting to construct a single-family home in the Neighborhood Transition Character Zone; which is allowed with a special exception located at 102B E. Verna Jean Drive. (Lot 3B, Block 162, Padre Beach Subdivision, Sec. XI)
- 4.12. PUBLIC HEARING: to discuss a request by Gracie Gumbel property owner for a variance from Chapter 20 Zoning, Section 20-6 District "A" Single family dwelling district, (C) Area regulations, (3) Rear yards, (a) There shall be a rear yard having a depth of not less than twenty (20) feet from the rear lot line, and Section 20-13 Setback area Special regulations and uses as established in the City's Code of Ordinances. The applicant is requesting to keep a structure (fireplace) on the rear yard setback within the eight (8) feet utility easement located at 218 W. Sunset Drive. (Lot 17, Block 201, Fiesta Isle Subdivision (Padre Beach, Sec. XII)
- 4.13. DISCUSSION AND ACTION: to discuss a request by Gracie Gumbel property owner for a variance from Chapter 20 Zoning, Section 20-6 District "A" Single family dwelling district, (C) Area regulations, (3) Rear yards, (a) There shall be a rear yard having a depth of not less than twenty (20) feet from the rear lot line, and Section 20-13 Setback area Special regulations and uses as established in the City's Code of Ordinances. The applicant is requesting to keep a structure (fireplace) on the rear yard setback within the eight (8) feet utility easement located at 218 W. Sunset Drive. (Lot 17, Block 201, Fiesta Isle Subdivision (Padre Beach, Sec. XII)