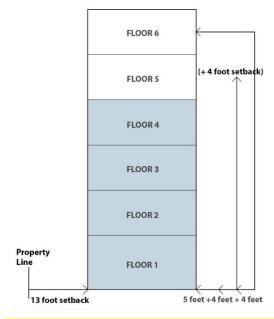

#### (D) Area regulations:

(1) Front yards: Same as District "A" (minimum of 25 feet) except all lots facing the Gulf of Mexico on the east side and lots fronting the west side right-of-way line of Gulf Boulevard from Section I through Section XII, Padre Beach Subdivision, and all lots in Sunny Isle and Haas Subdivision, may have a front yard depth of not less than ten (10) feet from lot line on the west Gulf Boulevard right-of-way line. The minimum front yard shall be increased one (1) foot for each two (2) feet in height if a building exceeds six (6) standard stories.

#### (2) Side Yards:

- (a) Same as District "A", excluding lots adjacent to beach access cul-de-sac.
- (b) Additional Floors Authorized—Additional floors above four standard stories may be permitted if additional setbacks are provided as follows:

Created: 2022-09-28 16:50:45 [EST]

5 foot setback from property line for four standard stories. Add four feet to the setback requirement for each additional floor above four standard stories

5 foot setback from property line for four standard stories. Add four feet to the setback on all floors for each floor.

As you can see from the site plan, we are proposing to construct a 9-story boutique hotel on Lot 1A BLK 156 of the Property.

We understand the City Ordinances require a front building setback of ten feet along Gulf Blvd, Front Setback applies to the first six levels then increases one foot for every two feet of rise Sec. 20-7(D)(1). Side yard setback of five feet for the first four levels of the structure with the side setback increasing by four feet per additional level 20-7(D)(2). Our current building design would encroach into the front yard setback at the 8<sup>th</sup> Level and the side yard setback at the 5<sup>th</sup> and 7<sup>th</sup> Level. The variance requested would allow for full use of the property with minimum intrusion into the required setbacks.