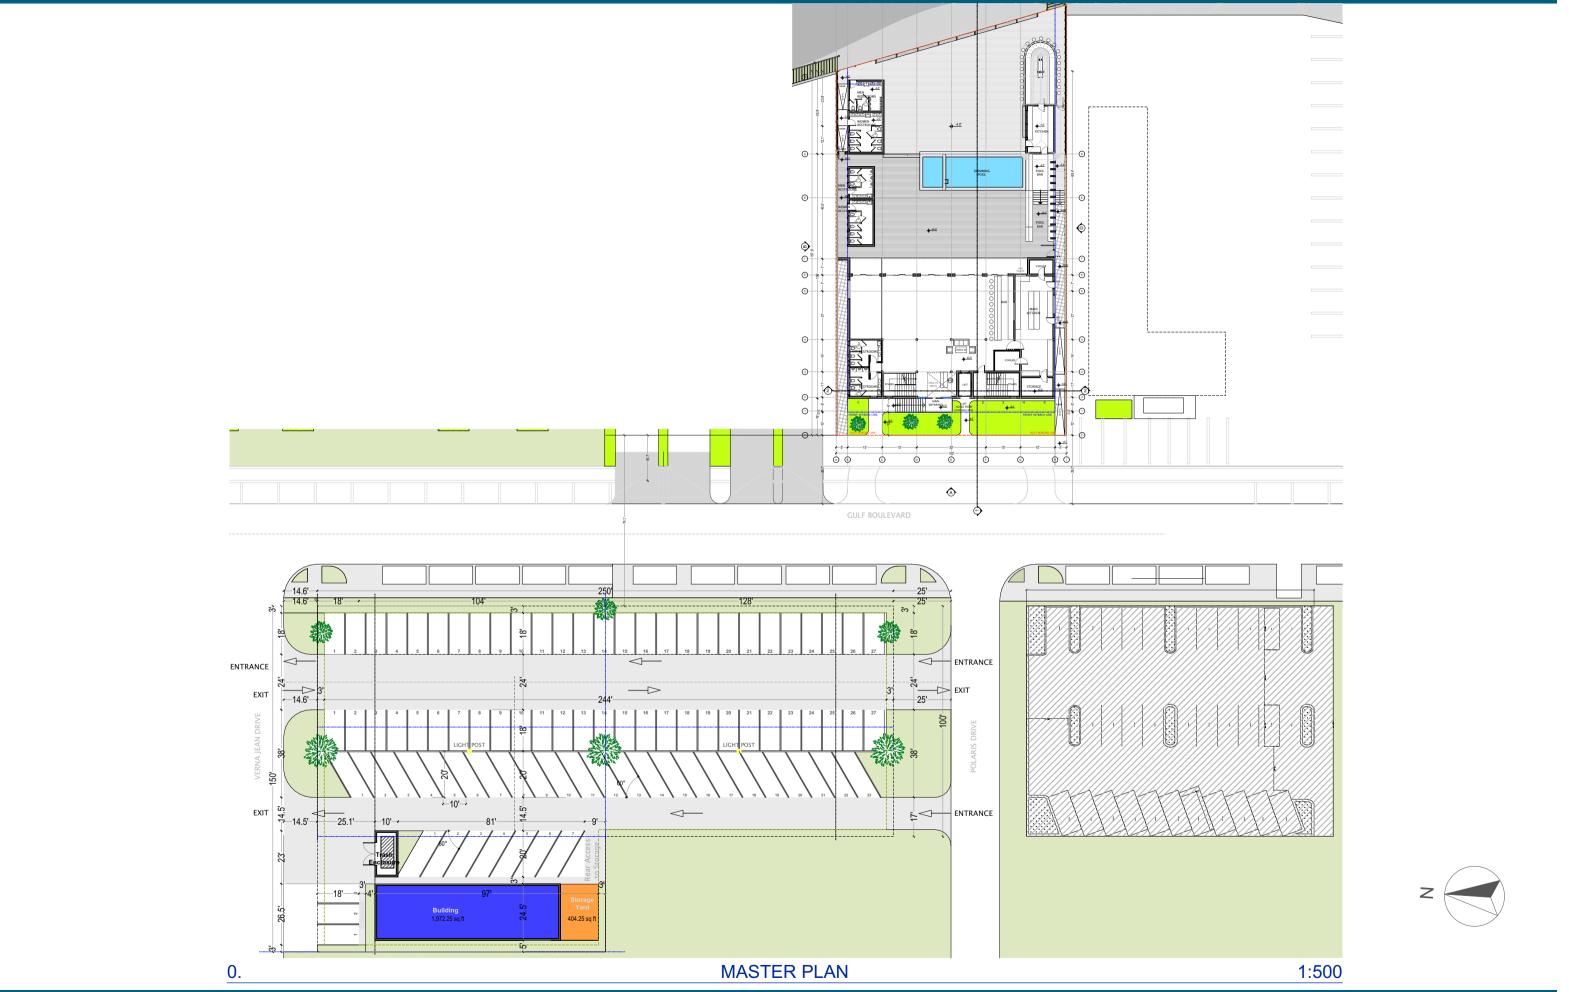

LTDSPI, Inc. is the owner of the property referenced above and depicted on the site plan attached to this letter (the "Property"). Please allow this letter to serve as LTDSPI, Inc.'s formal request that you, the Board of Adjustments of the City of South Padre Island, approve a variance for our proposed development of the Property.

As you can see from the site plan, we are proposing to construct a 9-story boutique hotel on Lot 1A BLK 156 of the Property.

We understand the City Ordinances require a front building setback of ten feet along Gulf Blvd, Front Setback applies to the first six levels then increases one foot for every two feet of rise Sec. 20-7(D)(1). Side yard setback of five feet for the first four levels of the structure with the side setback increasing by four feet per additional level 20-7(D)(2). Our current building design would encroach into the front yard setback at the 8<sup>th</sup> Level and the side yard setback at the 5<sup>th</sup> and 7<sup>th</sup> Level. The variance requested would allow for full use of the property with minimum intrusion into the required setbacks.