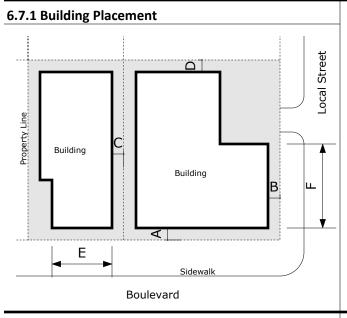

As you can see from the site plan, we are proposing to construct a 9-story boutique hotel on Lot 1A BLK 156 of the Property.

We understand the City Ordinances require a front building setback of ten feet along Gulf Blvd, Front Setback applies to the first six levels then increases one foot for every two feet of rise Sec. 20-7(D)(1). Side yard setback of five feet for the first four levels of the structure with the side setback increasing by four feet per additional level 20-7(D)(2). Our current building design would encroach into the front yard setback at the 8<sup>th</sup> Level and the side yard setback at the 5<sup>th</sup> and 7<sup>th</sup> Level. The variance requested would allow for full use of the property with minimum intrusion into the required setbacks.

We request that you consider the following factors in your analysis of our request:

- 1. Setback limitation would reduce proposed structure from 36 to 24 units a significant reduction in size that could severely impact viability of the project.
- 2. Multi-step pyramid design required to maintain maximum space utilization would significantly increase structural construction costs.

- 3. We believe the hotel would be more aesthetically appealing from Gulf Blvd. and less intrusive towards the ocean front if it were constructed at the proposed location with the front setback staying at 10'. Additional front setback would require building to shift 12' towards rear of property.
- 4. Single step design allows for more open view around the structure as opposed to a multi-step pyramid design.

#### (2) Side Yards:

- (a) Same as District "A", excluding lots adjacent to beach access cul-de-sac.
- (b) Additional Floors Authorized—Additional floors above four standard stories may be permitted if additional setbacks are provided as follows: