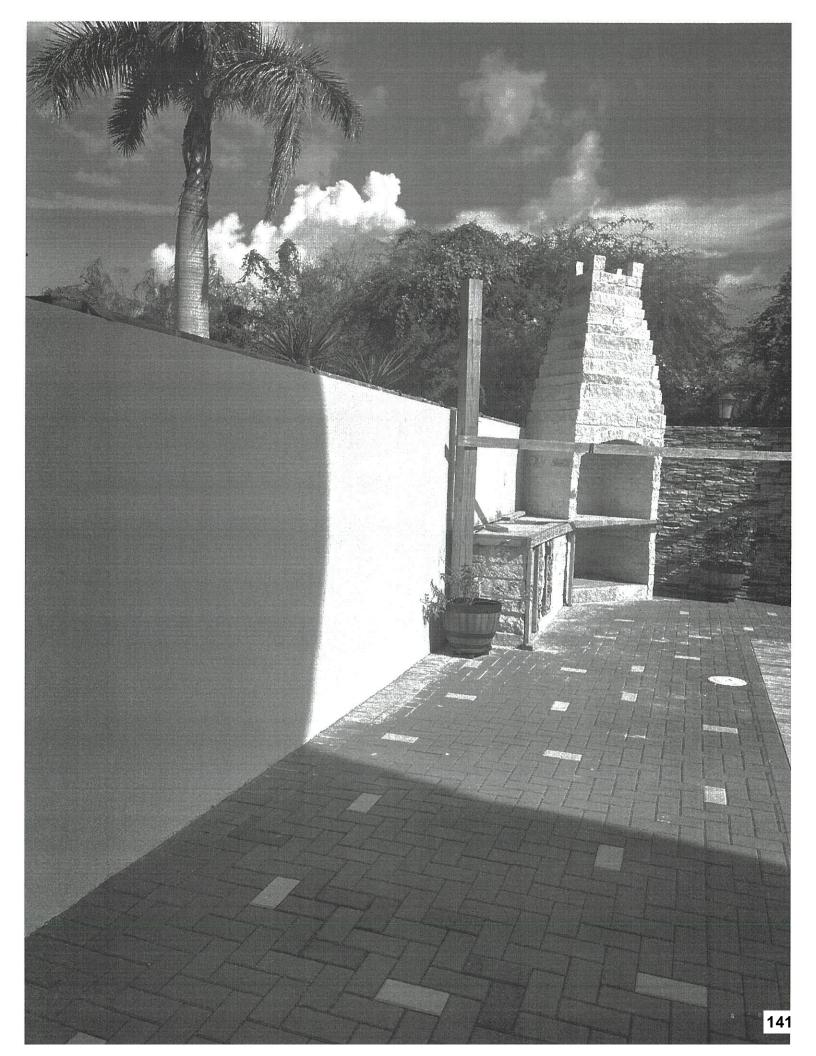

Subdivision, Sec. XI)

- 4.10. PUBLIC HEARING: to discuss a request by Consorzio Group, LLC property owner for a variance from Chapter 20 Zoning, Section 20-8.1 Appendix "Z" Padre Boulevard and Entertainment District Code of the City's Code of Ordinances, Table 5.1 Schedule of Uses (Land Use), Single family homes are allowed within the Neighborhood Transition Character Zone with a Special Exception as established in the Padre Boulevard and Entertainment District Code. The applicant is requesting to construct a single-family home in the Neighborhood Transition Character Zone; which is allowed with a special exception located at 102B E. Verna Jean Drive. (Lot 3B, Block 162, Padre Beach Subdivision, Sec. XI)
- 4.11. DISCUSSION AND ACTION: to discuss a request by Consorzio Group, LLC property owner for a variance from Chapter 20 Zoning, Section 20-8.1 Appendix "Z" Padre Boulevard and Entertainment District Code of the City's Code of Ordinances, Table 5.1 Schedule of Uses (Land Use), Single family homes are allowed within the Neighborhood Transition Character Zone with a Special Exception as established in the Padre Boulevard and Entertainment District Code. The applicant is requesting to construct a single-family home in the Neighborhood Transition Character Zone; which is allowed with a special exception located at 102B E. Verna Jean Drive. (Lot 3B, Block 162, Padre Beach Subdivision, Sec. XI)
- 4.12. PUBLIC HEARING: to discuss a request by Gracie Gumbel property owner for a variance from Chapter 20 Zoning, Section 20-6 District "A" Single family dwelling district, (C) Area regulations, (3) Rear yards, (a) There shall be a rear yard having a depth of not less than twenty (20) feet from the rear lot line, and Section 20-13 Setback area Special regulations and uses as established in the City's Code of Ordinances. The applicant is requesting to keep a structure (fireplace) on the rear yard setback within the eight (8) feet utility easement located at 218 W. Sunset Drive. (Lot 17, Block 201, Fiesta Isle Subdivision (Padre Beach, Sec. XII)
- 4.13. DISCUSSION AND ACTION: to discuss a request by Gracie Gumbel property owner for a variance from Chapter 20 Zoning, Section 20-6 District "A" Single family dwelling district, (C) Area regulations, (3) Rear yards, (a) There shall be a rear yard having a depth of not less than twenty (20) feet from the rear lot line, and Section 20-13 Setback area Special regulations and uses as established in the City's Code of Ordinances. The applicant is requesting to keep a structure (fireplace) on the rear yard setback within the eight (8) feet utility easement located at 218 W. Sunset Drive. (Lot 17, Block 201, Fiesta Isle Subdivision (Padre Beach, Sec. XII)