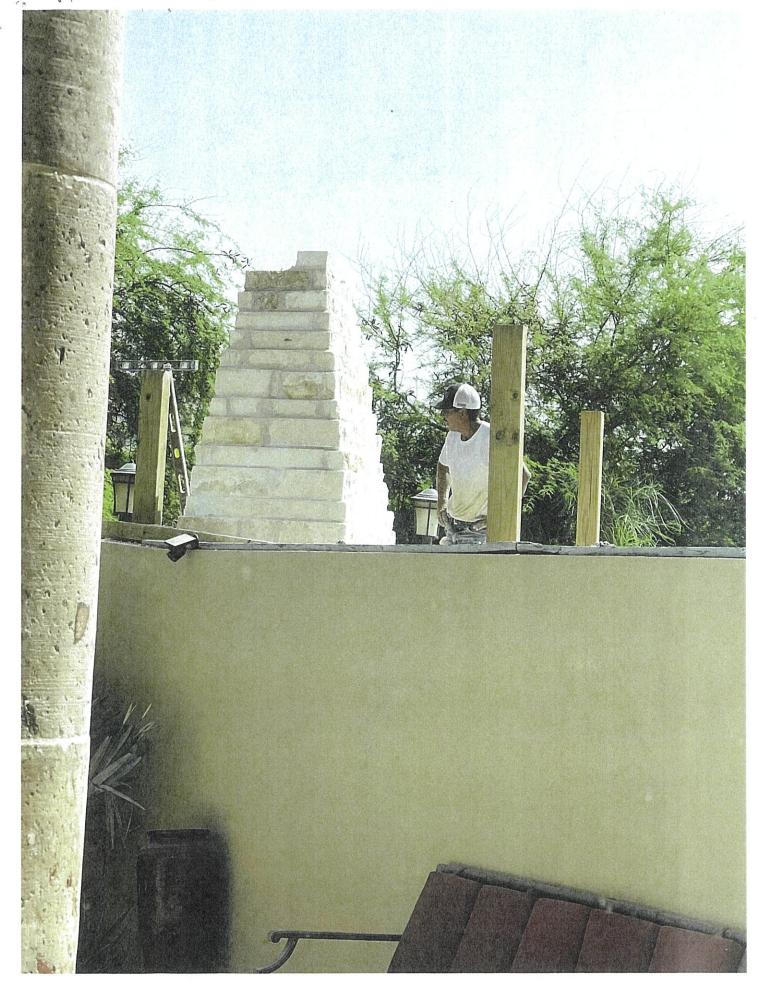

Subdivision, Sec. XI)

- 4.10. PUBLIC HEARING: to discuss a request by Consorzio Group, LLC property owner for a variance from Chapter 20 Zoning, Section 20-8.1 Appendix "Z" Padre Boulevard and Entertainment District Code of the City's Code of Ordinances, Table 5.1 Schedule of Uses (Land Use), Single family homes are allowed within the Neighborhood Transition Character Zone with a Special Exception as established in the Padre Boulevard and Entertainment District Code. The applicant is requesting to construct a single-family home in the Neighborhood Transition Character Zone; which is allowed with a special exception located at 102B E. Verna Jean Drive. (Lot 3B, Block 162, Padre Beach Subdivision, Sec. XI)
- 4.11. DISCUSSION AND ACTION: to discuss a request by Consorzio Group, LLC property owner for a variance from Chapter 20 Zoning, Section 20-8.1 Appendix "Z" Padre Boulevard and Entertainment District Code of the City's Code of Ordinances, Table 5.1 Schedule of Uses (Land Use), Single family homes are allowed within the Neighborhood Transition Character Zone with a Special Exception as established in the Padre Boulevard and Entertainment District Code. The applicant is requesting to construct a single-family home in the Neighborhood Transition Character Zone; which is allowed with a special exception located at 102B E. Verna Jean Drive. (Lot 3B, Block 162, Padre Beach Subdivision, Sec. XI)
- 4.12. PUBLIC HEARING: to discuss a request by Gracie Gumbel property owner for a variance from Chapter 20 Zoning, Section 20-6 District "A" Single family dwelling district, (C) Area regulations, (3) Rear yards, (a) There shall be a rear yard having a depth of not less than twenty (20) feet from the rear lot line, and Section 20-13 Setback area Special regulations and uses as established in the City's Code of Ordinances. The applicant is requesting to keep a structure (fireplace) on the rear yard setback within the eight (8) feet utility easement located at 218 W. Sunset Drive. (Lot 17, Block 201, Fiesta Isle Subdivision (Padre Beach, Sec. XII)
- 4.13. DISCUSSION AND ACTION: to discuss a request by Gracie Gumbel property owner for a variance from Chapter 20 Zoning, Section 20-6 District "A" Single family dwelling district, (C) Area regulations, (3) Rear yards, (a) There shall be a rear yard having a depth of not less than twenty (20) feet from the rear lot line, and Section 20-13 Setback area Special regulations and uses as established in the City's Code of Ordinances. The applicant is requesting to keep a structure (fireplace) on the rear yard setback within the eight (8) feet utility easement located at 218 W. Sunset Drive. (Lot 17, Block 201, Fiesta Isle Subdivision (Padre Beach, Sec. XII)