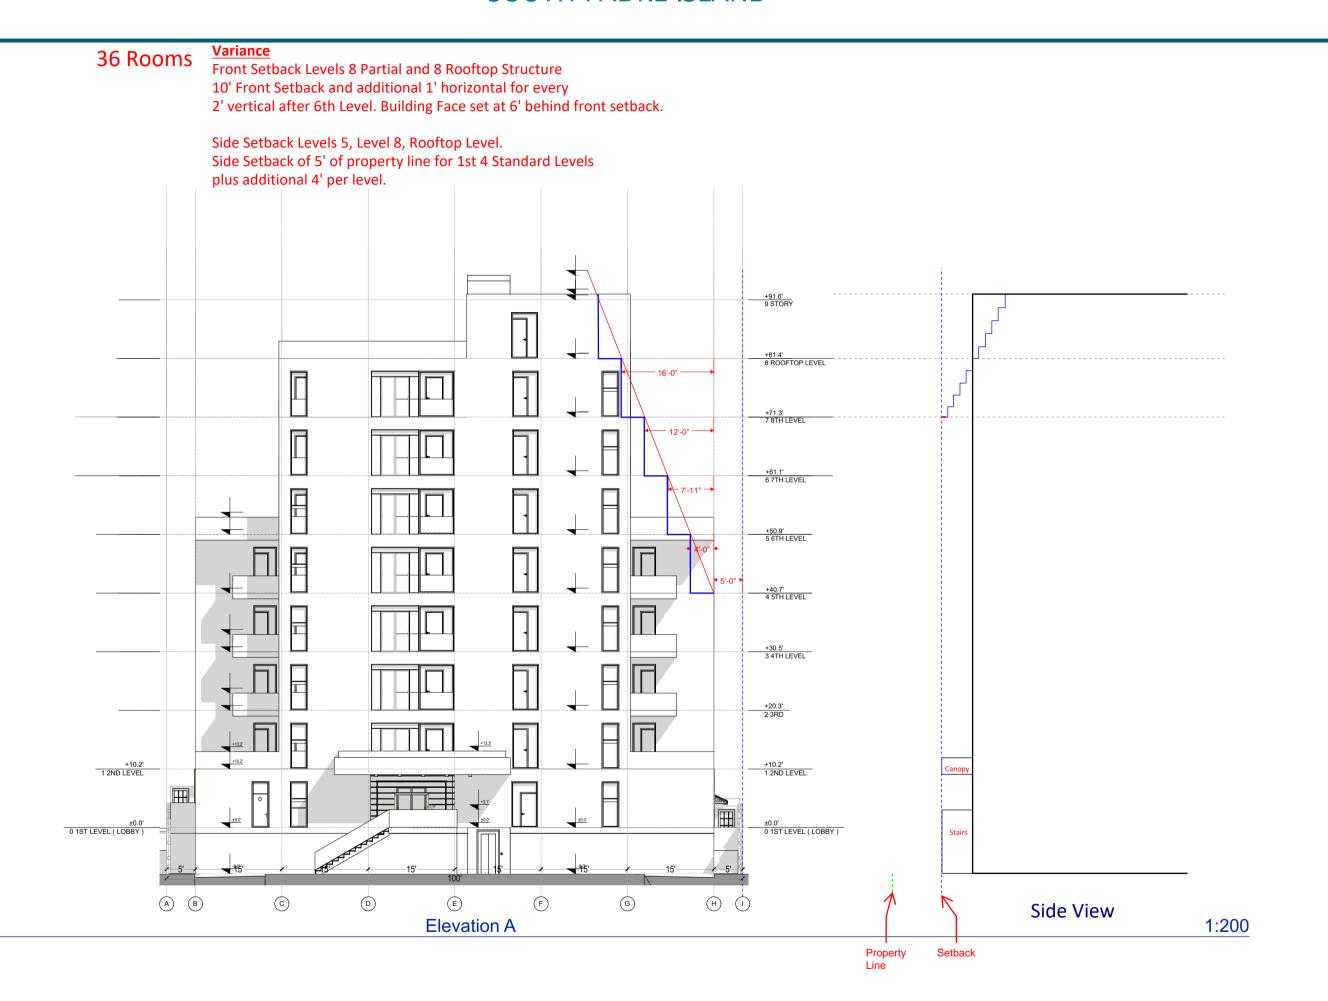

#### ITEM BACKGROUND

The applicant submitted a request for front and side yard setbacks. Staff reviewed request and replied with comments requesting further information. The applicant is requesting to encroach into the front and side yard setback for the proposed new construction on Lot 1A Block 156, Padre Beach Subdivision, Section X. The application request to encroach on front setback on floors 8 & 9 and side setbacks on floors 5, 8, & 9. Per the drawing provided floor 8 will encroach 5' on front setback and floor 9 10' on front setback. Floor 5 will encroach 4' into side setback, Floor 8 will encroach 1' into side setback and Floor 9 will encroach 5' into right side setback. The subject property is located on the east side of Gulf Blvd and is zoned District "B" Multi-family dwelling, apartment, motel, hotel, condominium, townhouse district.

As you can see from the site plan, we are proposing to construct a 9-story boutique hotel on Lot 1A BLK 156 of the Property.

We understand the City Ordinances require a front building setback of ten feet along Gulf Blvd, Front Setback applies to the first six levels then increases one foot for every two feet of rise Sec. 20-7(D)(1). Side yard setback of five feet for the first four levels of the structure with the side setback increasing by four feet per additional level 20-7(D)(2). Our current building design would encroach into the front yard setback at the 8<sup>th</sup> Level and the side yard setback at the 5<sup>th</sup> and 7<sup>th</sup> Level. The variance requested would allow for full use of the property with minimum intrusion into the required setbacks.

We request that you consider the following factors in your analysis of our request:

- 1. Setback limitation would reduce proposed structure from 36 to 24 units a significant reduction in size that could severely impact viability of the project.
- 2. Multi-step pyramid design required to maintain maximum space utilization would significantly increase structural construction costs.

- 3. We believe the hotel would be more aesthetically appealing from Gulf Blvd. and less intrusive towards the ocean front if it were constructed at the proposed location with the front setback staying at 10'. Additional front setback would require building to shift 12' towards rear of property.
- 4. Single step design allows for more open view around the structure as opposed to a multi-step pyramid design.