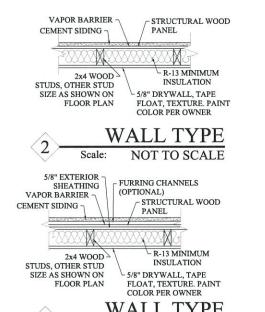

## Sec. 20-7. District "B"—Multi-family dwelling, apartment, motel, hotel, condominium, townhouse district.

- (A) Area, width, and depth of lots, sanitation and temporary building provisions are the same as District "A", except Townhouse lots must have a minimum frontage of twenty five (25) feet; a minimum width of twenty-five (25) feet; a minimum depth of one-hundred (100) feet; and a minimum area of two thousand five hundred square feet (2,500 sq. ft.).
- (B) Use Regulations. In District "B", no land shall be used and no buildings shall be erected for or converted to any use other than:
  - (1) Single family dwellings, multi-family dwellings; apartment buildings, children's nurseries, hotels, motels, condominiums and Townhouses. Only condominiums, hotels and motels with more than twelve (12) units may have included within the premises such businesses as bars, food establishments, barber shops, beauty parlors and other similar businesses if such business is for the convenience of the occupants of the building and is definitely an integral part of the services of such hotel, condominium or motel.
  - (2) Private clubs, fraternities, sororities and lodges, that operate solely for the benefit of their members; a church; public school; a private or parochial school having a curriculum equivalent to a public elementary or high school.
  - (3) Townhouses.
  - (4) Incidental uses to any of the above specified uses include, but are not limited to, customary home occupations when engaged in by the private dwelling occupant Examples are: a dressmaker, the office of a physician, surgeon or dentist, a musician or artist studio. Said incidental use, however, shall never be permitted as a principal use, but only as a secondary use when indispensably necessary to the enjoyment of the premises by the private dwelling occupant.
  - Special Exceptions: Public Service Facility.
  - (6) Specific Use Permits: Substance Abuse Treatment Facilities, General Hospitals, Special Hospitals, Primary Care Physicians Office, Urgent Care Centers, Dental Clinics may be granted Specific Use Permits in accordance with Section 20-24 Specific Use Permits.
- (C) Height regulations: Up to four (4) standard stories. [see Section 20-7(D)(2) for additional floors authorized]

#### (D) Area regulations:

(1) Front yards: Same as District "A" (minimum of 25 feet) except all lots facing the Gulf of Mexico on the east side and lots fronting the west side right-of-way line of Gulf Boulevard from Section I through Section XII, Padre Beach Subdivision, and all lots in Sunny Isle and Haas Subdivision, may have a front yard depth of not less than ten (10) feet from lot line on the west Gulf Boulevard right-of-way line. The minimum front yard shall be increased one (1) foot for each two (2) feet in height if a building exceeds six (6) standard stories.

#### (2) Side Yards:

- (a) Same as District "A", excluding lots adjacent to beach access cul-de-sac.
- (b) Additional Floors Authorized—Additional floors above four standard stories may be permitted if additional setbacks are provided as follows:

Created: 2022-09-28 16:50:45 [EST]

5 foot setback from property line for four standard stories. Add four feet to the setback requirement for each additional floor above four standard stories

5 foot setback from property line for four standard stories. Add four feet to the setback on all floors for each floor.

- (3) Rear yards:
  - (a) Same as District "A" (minimum of 20 feet), except that the structure may have decks and/or balconies extending within 10 feet of the rear property line, as long as said decks or balconies are not enclosed and shall only have such enclosures thereabouts as may be required as a good

Created: 2022-09-28 16:50:45 [EST]

building practice. Any open deck or patio that undertakes to extend beyond the 20 feet rear yard setback within 10 feet of the rear property line as provided for above, shall only be erected or placed in such a manner after a permit specifically therefor is issued by the Building Inspector. The open deck allowed within said area may not in any manner be enclosed, and by way of illustration and not by limitation, such as awnings, shutters, walls or having fixtures or any other type of device other than that which is required as a safety measure under the Building Codes. Any subsequent enclosure on a lawfully extended deck hereunder shall be deemed a violation of this Ordinance.

- (b) Minimum rear yard depth shall be increased one (1) foot for each two (2) feet in height if the building exceeds six (6) standard stories.
- (4) Size of structure: The minimum size of structure is six hundred (600) square feet, except within Padre Beach Section XII, which shall be twelve hundred (1,200) square feet except Blocks 178, 191, and 192 which shall be 2,000 square feet.