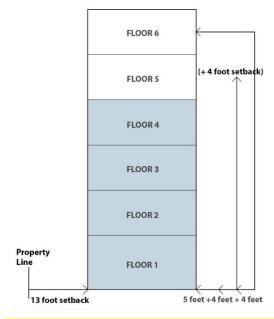

Created: 2022-09-28 16:50:45 [EST]

5 foot setback from property line for four standard stories. Add four feet to the setback requirement for each additional floor above four standard stories

5 foot setback from property line for four standard stories. Add four feet to the setback on all floors for each floor.

As you can see from the site plan, we are proposing to construct a 9-story boutique hotel on Lot 1A BLK 156 of the Property.

We understand the City Ordinances require a front building setback of ten feet along Gulf Blvd, Front Setback applies to the first six levels then increases one foot for every two feet of rise Sec. 20-7(D)(1). Side yard setback of five feet for the first four levels of the structure with the side setback increasing by four feet per additional level 20-7(D)(2). Our current building design would encroach into the front yard setback at the 8<sup>th</sup> Level and the side yard setback at the 5<sup>th</sup> and 7<sup>th</sup> Level. The variance requested would allow for full use of the property with minimum intrusion into the required setbacks.