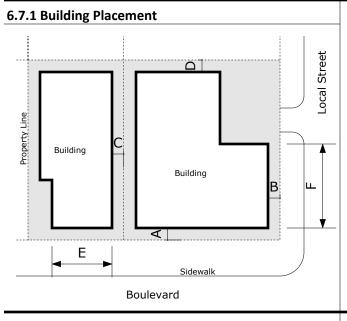

#### (D) Area regulations:

(1) Front yards: Same as District "A" (minimum of 25 feet) except all lots facing the Gulf of Mexico on the east side and lots fronting the west side right-of-way line of Gulf Boulevard from Section I through Section XII, Padre Beach Subdivision, and all lots in Sunny Isle and Haas Subdivision, may have a front yard depth of not less than ten (10) feet from lot line on the west Gulf Boulevard right-of-way line. The minimum front yard shall be increased one (1) foot for each two (2) feet in height if a building exceeds six (6) standard stories.

#### (2) Side Yards:

- (a) Same as District "A", excluding lots adjacent to beach access cul-de-sac.
- (b) Additional Floors Authorized—Additional floors above four standard stories may be permitted if additional setbacks are provided as follows:

Created: 2022-09-28 16:50:45 [EST]

5 foot setback from property line for four standard stories. Add four feet to the setback requirement for each additional floor above four standard stories

5 foot setback from property line for four standard stories. Add four feet to the setback on all floors for each floor.