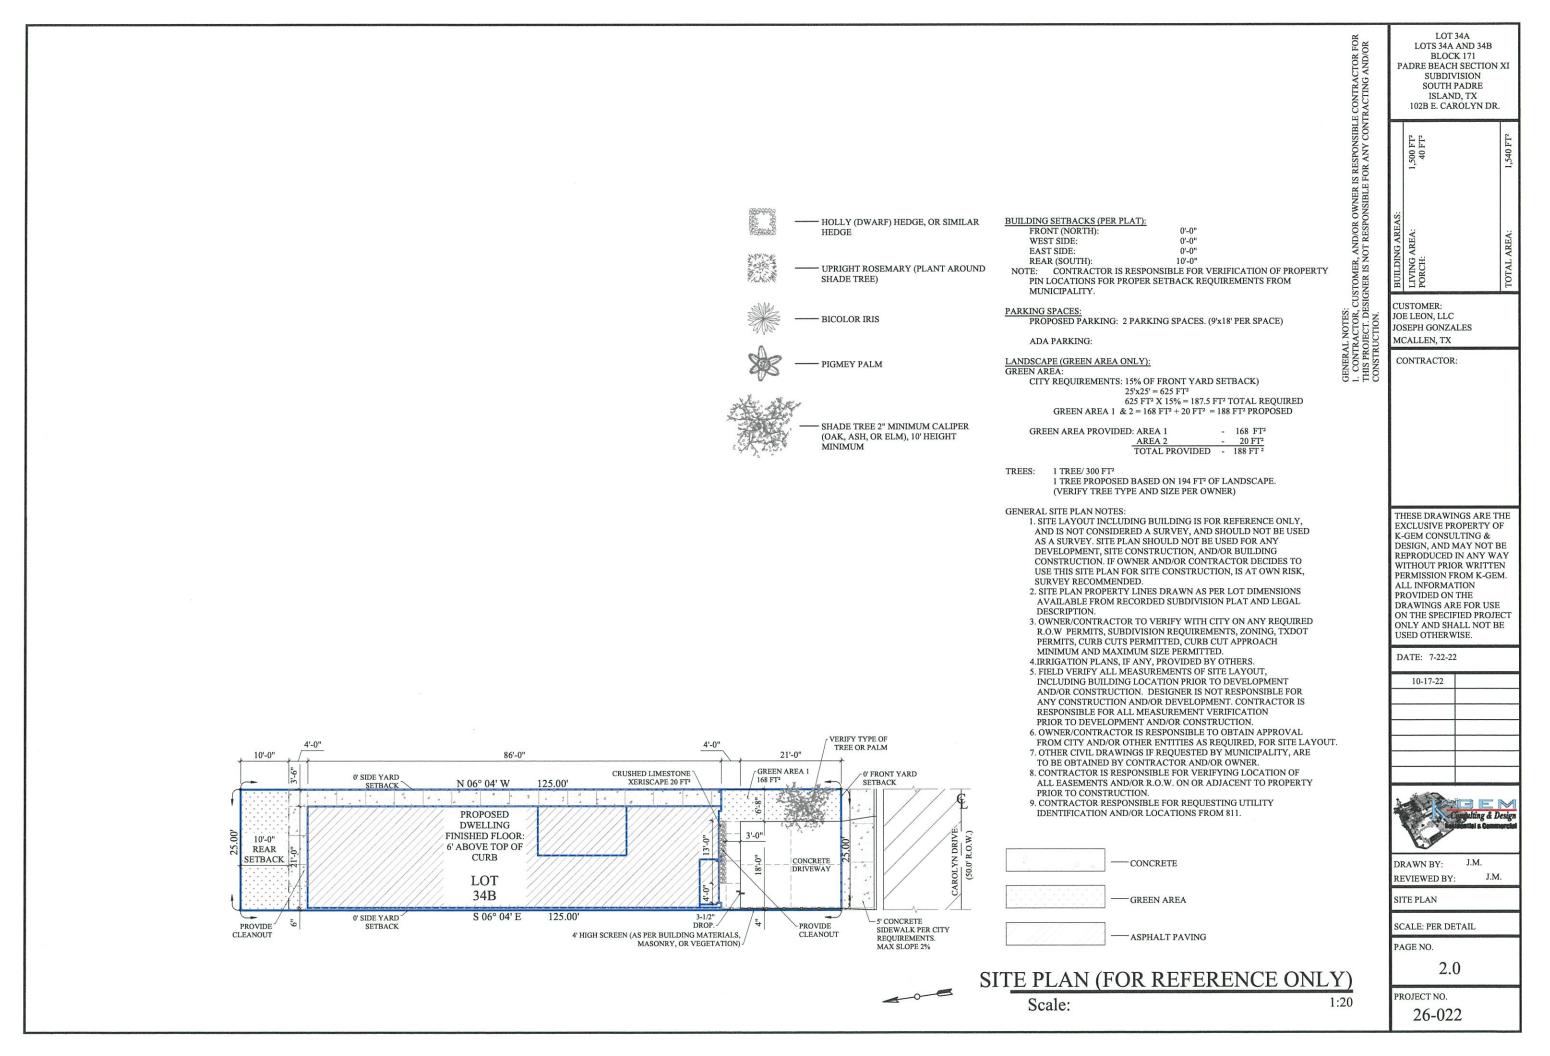

## October 14, 2022 5102 Gulf Blvd Variance Request Verification

### Setback (Zone B)

A variance request letter was submitted to our office for a variance in the allowable of encroach into the required front setback on the 9<sup>th</sup> floor and the required side setbacks on the 5<sup>th</sup>, 8<sup>th</sup> and 9<sup>th</sup> floors.

## November 18, 2022 5102 Gulf Blvd Variance Request Verification

#### Setback (Zone B)

A variance request application was submitted to our office for a variance in the allowable of encroach into the required front setback on the 9<sup>th</sup> floor and the required side setbacks on the 5<sup>th</sup>, 8<sup>th</sup> and 9<sup>th</sup> floors.

## December 1, 2022 5102 Gulf Blvd Variance Request Verification Letter No. 3

### Setback (Zone B)

A variance request application was submitted to our office to allow an encroach into the required front setback on the 8<sup>th</sup> and 9<sup>th</sup> floor and the required side setbacks on the 5<sup>th</sup>, 8<sup>th</sup> and 9<sup>th</sup> floors.

As you can see from the site plan, we are proposing to construct a 9-story boutique hotel on Lot 1A BLK 156 of the Property.

We understand the City Ordinances require a front building setback of ten feet along Gulf Blvd, Front Setback applies to the first six levels then increases one foot for every two feet of rise Sec. 20-7(D)(1). Side yard setback of five feet for the first four levels of the structure with the side setback increasing by four feet per additional level 20-7(D)(2). Our current building design would encroach into the front yard setback at the 8<sup>th</sup> Level and the side yard setback at the 5<sup>th</sup> and 7<sup>th</sup> Level. The variance requested would allow for full use of the property with minimum intrusion into the required setbacks.