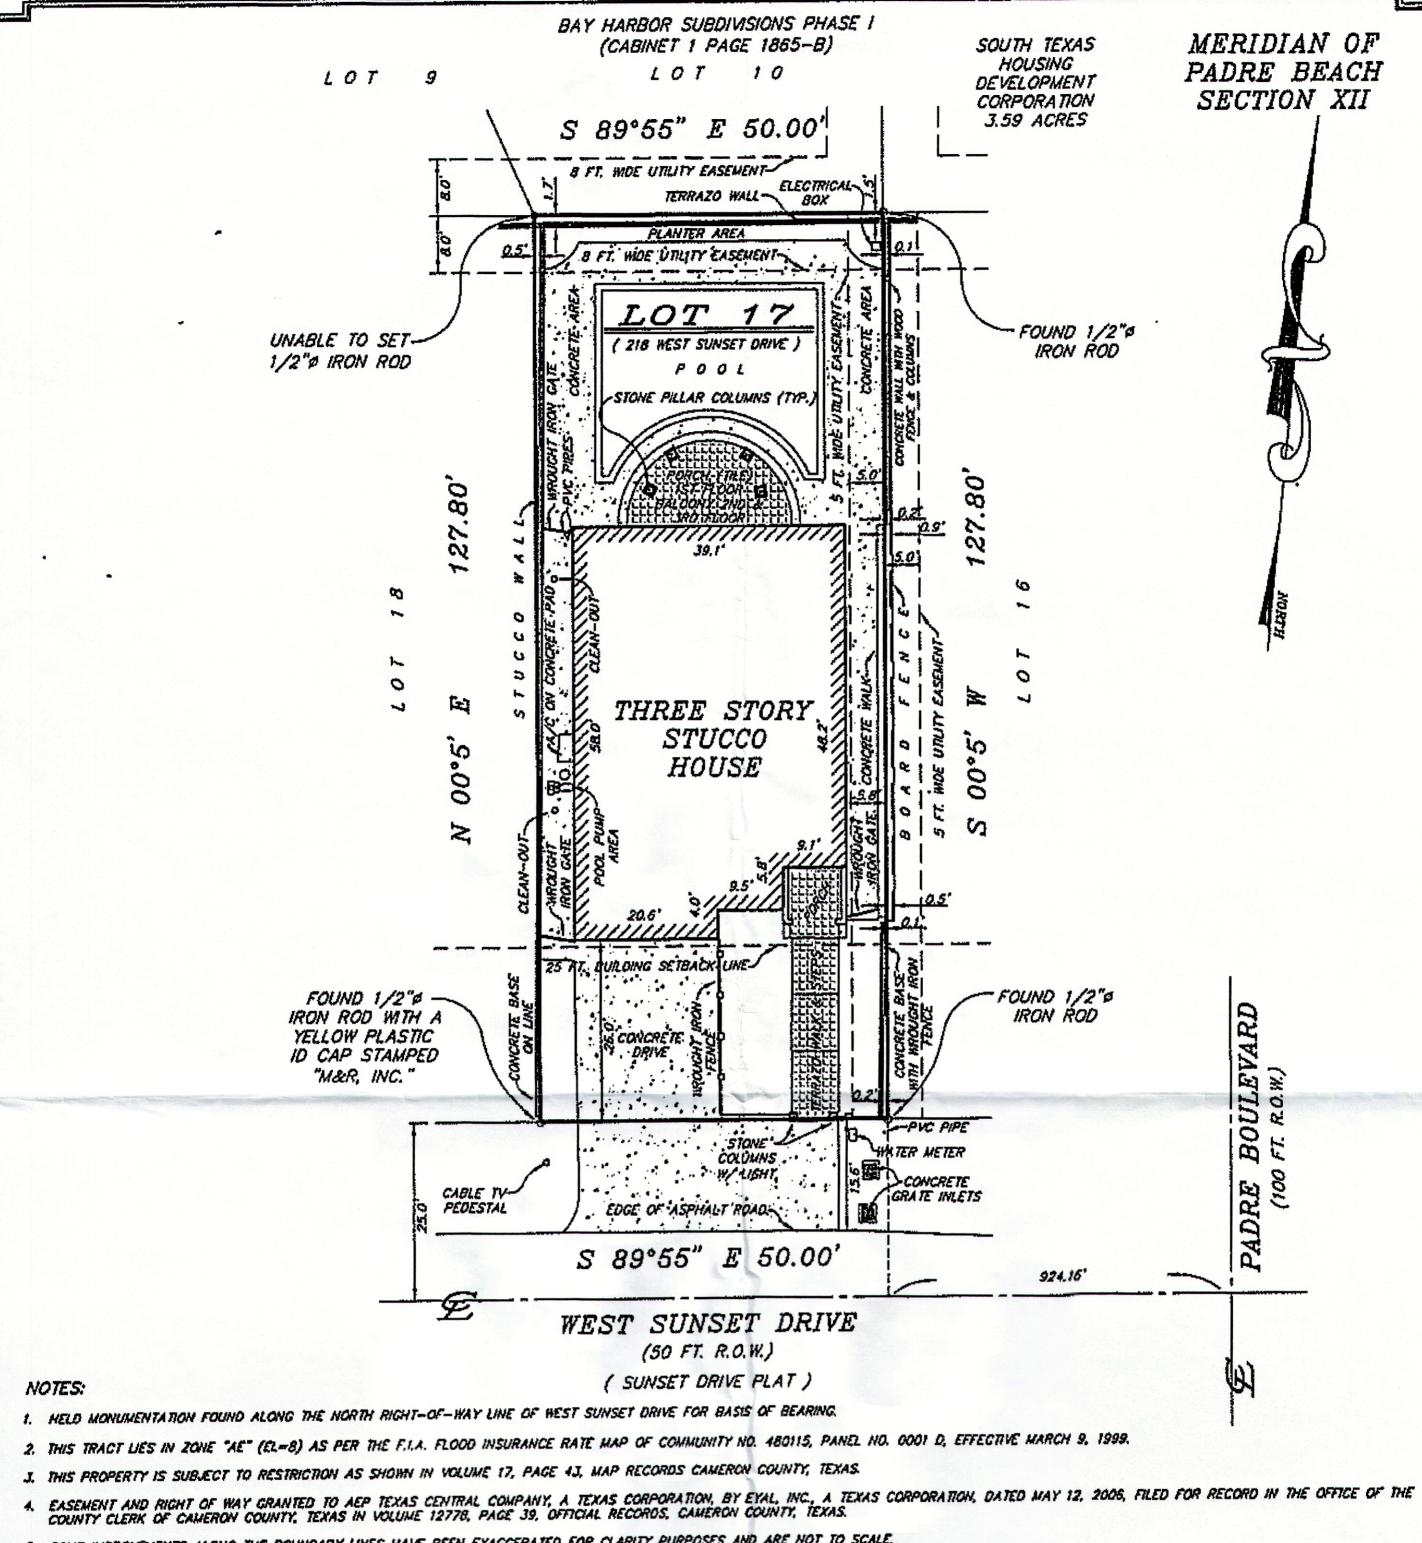

Subdivision, Sec. XI)

- 4.10. PUBLIC HEARING: to discuss a request by Consorzio Group, LLC property owner for a variance from Chapter 20 Zoning, Section 20-8.1 Appendix "Z" Padre Boulevard and Entertainment District Code of the City's Code of Ordinances, Table 5.1 Schedule of Uses (Land Use), Single family homes are allowed within the Neighborhood Transition Character Zone with a Special Exception as established in the Padre Boulevard and Entertainment District Code. The applicant is requesting to construct a single-family home in the Neighborhood Transition Character Zone; which is allowed with a special exception located at 102B E. Verna Jean Drive. (Lot 3B, Block 162, Padre Beach Subdivision, Sec. XI)
- 4.11. DISCUSSION AND ACTION: to discuss a request by Consorzio Group, LLC property owner for a variance from Chapter 20 Zoning, Section 20-8.1 Appendix "Z" Padre Boulevard and Entertainment District Code of the City's Code of Ordinances, Table 5.1 Schedule of Uses (Land Use), Single family homes are allowed within the Neighborhood Transition Character Zone with a Special Exception as established in the Padre Boulevard and Entertainment District Code. The applicant is requesting to construct a single-family home in the Neighborhood Transition Character Zone; which is allowed with a special exception located at 102B E. Verna Jean Drive. (Lot 3B, Block 162, Padre Beach Subdivision, Sec. XI)
- 4.12. PUBLIC HEARING: to discuss a request by Gracie Gumbel property owner for a variance from Chapter 20 Zoning, Section 20-6 District "A" Single family dwelling district, (C) Area regulations, (3) Rear yards, (a) There shall be a rear yard having a depth of not less than twenty (20) feet from the rear lot line, and Section 20-13 Setback area Special regulations and uses as established in the City's Code of Ordinances. The applicant is requesting to keep a structure (fireplace) on the rear yard setback within the eight (8) feet utility easement located at 218 W. Sunset Drive. (Lot 17, Block 201, Fiesta Isle Subdivision (Padre Beach, Sec. XII)
- 4.13. DISCUSSION AND ACTION: to discuss a request by Gracie Gumbel property owner for a variance from Chapter 20 Zoning, Section 20-6 District "A" Single family dwelling district, (C) Area regulations, (3) Rear yards, (a) There shall be a rear yard having a depth of not less than twenty (20) feet from the rear lot line, and Section 20-13 Setback area Special regulations and uses as established in the City's Code of Ordinances. The applicant is requesting to keep a structure (fireplace) on the rear yard setback within the eight (8) feet utility easement located at 218 W. Sunset Drive. (Lot 17, Block 201, Fiesta Isle Subdivision (Padre Beach, Sec. XII)