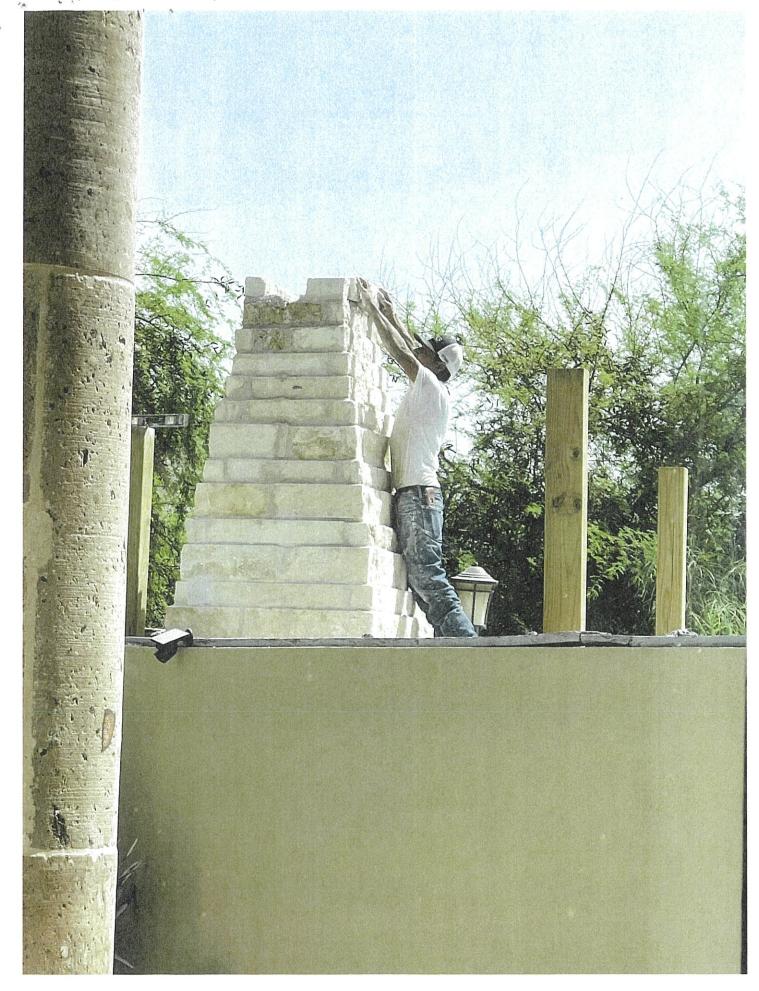

Subdivision, Sec. XI)

- 4.10. PUBLIC HEARING: to discuss a request by Consorzio Group, LLC property owner for a variance from Chapter 20 Zoning, Section 20-8.1 Appendix "Z" Padre Boulevard and Entertainment District Code of the City's Code of Ordinances, Table 5.1 Schedule of Uses (Land Use), Single family homes are allowed within the Neighborhood Transition Character Zone with a Special Exception as established in the Padre Boulevard and Entertainment District Code. The applicant is requesting to construct a single-family home in the Neighborhood Transition Character Zone; which is allowed with a special exception located at 102B E. Verna Jean Drive. (Lot 3B, Block 162, Padre Beach Subdivision, Sec. XI)
- 4.11. DISCUSSION AND ACTION: to discuss a request by Consorzio Group, LLC property owner for a variance from Chapter 20 Zoning, Section 20-8.1 Appendix "Z" Padre Boulevard and Entertainment District Code of the City's Code of Ordinances, Table 5.1 Schedule of Uses (Land Use), Single family homes are allowed within the Neighborhood Transition Character Zone with a Special Exception as established in the Padre Boulevard and Entertainment District Code. The applicant is requesting to construct a single-family home in the Neighborhood Transition Character Zone; which is allowed with a special exception located at 102B E. Verna Jean Drive. (Lot 3B, Block 162, Padre Beach Subdivision, Sec. XI)
- 4.12. PUBLIC HEARING: to discuss a request by Gracie Gumbel property owner for a variance from Chapter 20 Zoning, Section 20-6 District "A" Single family dwelling district, (C) Area regulations, (3) Rear yards, (a) There shall be a rear yard having a depth of not less than twenty (20) feet from the rear lot line, and Section 20-13 Setback area Special regulations and uses as established in the City's Code of Ordinances. The applicant is requesting to keep a structure (fireplace) on the rear yard setback within the eight (8) feet utility easement located at 218 W. Sunset Drive. (Lot 17, Block 201, Fiesta Isle Subdivision (Padre Beach, Sec. XII)
- 4.13. DISCUSSION AND ACTION: to discuss a request by Gracie Gumbel property owner for a variance from Chapter 20 Zoning, Section 20-6 District "A" Single family dwelling district, (C) Area regulations, (3) Rear yards, (a) There shall be a rear yard having a depth of not less than twenty (20) feet from the rear lot line, and Section 20-13 Setback area Special regulations and uses as established in the City's Code of Ordinances. The applicant is requesting to keep a structure (fireplace) on the rear yard setback within the eight (8) feet utility easement located at 218 W. Sunset Drive. (Lot 17, Block 201, Fiesta Isle Subdivision (Padre Beach, Sec. XII)