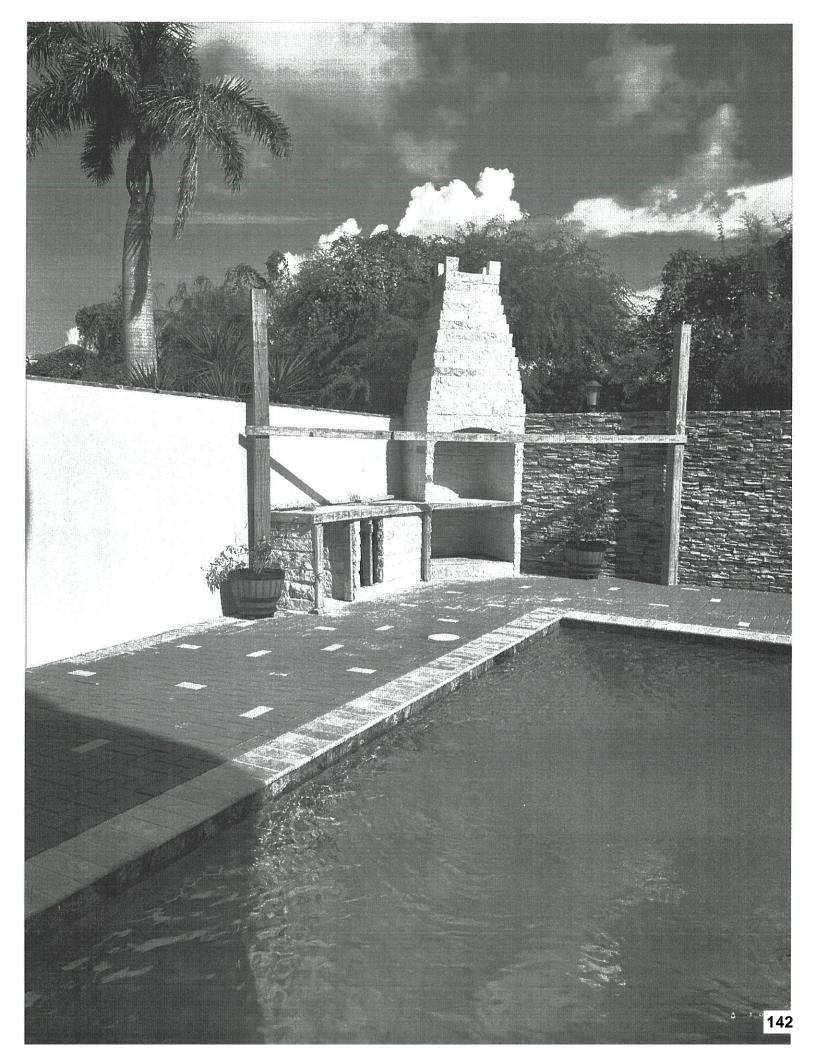

Subdivision, Sec. XI)

- 4.10. PUBLIC HEARING: to discuss a request by Consorzio Group, LLC property owner for a variance from Chapter 20 Zoning, Section 20-8.1 Appendix "Z" Padre Boulevard and Entertainment District Code of the City's Code of Ordinances, Table 5.1 Schedule of Uses (Land Use), Single family homes are allowed within the Neighborhood Transition Character Zone with a Special Exception as established in the Padre Boulevard and Entertainment District Code. The applicant is requesting to construct a single-family home in the Neighborhood Transition Character Zone; which is allowed with a special exception located at 102B E. Verna Jean Drive. (Lot 3B, Block 162, Padre Beach Subdivision, Sec. XI)
- 4.11. DISCUSSION AND ACTION: to discuss a request by Consorzio Group, LLC property owner for a variance from Chapter 20 Zoning, Section 20-8.1 Appendix "Z" Padre Boulevard and Entertainment District Code of the City's Code of Ordinances, Table 5.1 Schedule of Uses (Land Use), Single family homes are allowed within the Neighborhood Transition Character Zone with a Special Exception as established in the Padre Boulevard and Entertainment District Code. The applicant is requesting to construct a single-family home in the Neighborhood Transition Character Zone; which is allowed with a special exception located at 102B E. Verna Jean Drive. (Lot 3B, Block 162, Padre Beach Subdivision, Sec. XI)
- 4.12. PUBLIC HEARING: to discuss a request by Gracie Gumbel property owner for a variance from Chapter 20 Zoning, Section 20-6 District "A" Single family dwelling district, (C) Area regulations, (3) Rear yards, (a) There shall be a rear yard having a depth of not less than twenty (20) feet from the rear lot line, and Section 20-13 Setback area Special regulations and uses as established in the City's Code of Ordinances. The applicant is requesting to keep a structure (fireplace) on the rear yard setback within the eight (8) feet utility easement located at 218 W. Sunset Drive. (Lot 17, Block 201, Fiesta Isle Subdivision (Padre Beach, Sec. XII)
- 4.13. DISCUSSION AND ACTION: to discuss a request by Gracie Gumbel property owner for a variance from Chapter 20 Zoning, Section 20-6 District "A" Single family dwelling district, (C) Area regulations, (3) Rear yards, (a) There shall be a rear yard having a depth of not less than twenty (20) feet from the rear lot line, and Section 20-13 Setback area Special regulations and uses as established in the City's Code of Ordinances. The applicant is requesting to keep a structure (fireplace) on the rear yard setback within the eight (8) feet utility easement located at 218 W. Sunset Drive. (Lot 17, Block 201, Fiesta Isle Subdivision (Padre Beach, Sec. XII)