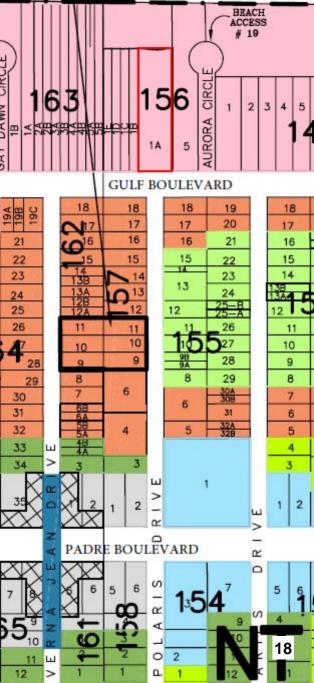

## CITY OF SOUTH PADRE ISLAND BOARD OF ADJUSTMENT & APPEALS APPLICATION

□ \$250 variance □ Special Exception Use (Sec. 20-16.1)

□ Administrative Appeal

| APPLICANT INFORMATION                                                                                                                                                                                                                                                                                                                                                                            | OWNER INFORMATION                                                |
|--------------------------------------------------------------------------------------------------------------------------------------------------------------------------------------------------------------------------------------------------------------------------------------------------------------------------------------------------------------------------------------------------|------------------------------------------------------------------|
| Name_LTD SPI                                                                                                                                                                                                                                                                                                                                                                                     | Name_Enrique Garza                                               |
| Mailing Address 505 E Interstate 2                                                                                                                                                                                                                                                                                                                                                               | Mailing address 505 E Interstate 2                               |
| City, State, Zip Pharr, Texas 78577                                                                                                                                                                                                                                                                                                                                                              | City, State, Zip Pharr, Texas 78577                              |
| Phone number 956-551-7664                                                                                                                                                                                                                                                                                                                                                                        | 956-551-7664 Phone number                                        |
| Fax number                                                                                                                                                                                                                                                                                                                                                                                       | Fax number                                                       |
| Email Address _ egarza@ebmerit.com                                                                                                                                                                                                                                                                                                                                                               | Email Address _egarza@ebmerit.com                                |
| SITE LOCATION FOR REQUEST:                                                                                                                                                                                                                                                                                                                                                                       |                                                                  |
| Physical Address (Street Name & Number): 5102 Gulf                                                                                                                                                                                                                                                                                                                                               | Blvd South Padre Island                                          |
| Lot 1 A Blk                                                                                                                                                                                                                                                                                                                                                                                      | 156 Sec. X/Lots 16,17,18 Block 162, Lots 17 18 Block 157 Padr    |
| Legal Description (Lot / Block / Subdivision): Beach Subd                                                                                                                                                                                                                                                                                                                                        |                                                                  |
| I hereby request the following from the Board of Adj                                                                                                                                                                                                                                                                                                                                             | ustment and Appeals: Variance for Sec. 20-7 (D)(1) Front         |
| Yard Set Back required for Floors 8 and 9. Variance for S                                                                                                                                                                                                                                                                                                                                        | ec. 20-7 (D)(2) Side Yard Set Back required for Floors 5, 8,     |
| and 9.                                                                                                                                                                                                                                                                                                                                                                                           |                                                                  |
| In addition, the application requires the submission of \$250 application fee per variance, special exception of Stamped/Sealed & dated survey of Improvements of Copy of Floor Plan of structure proposed to be coround of Current/recent photographs of the site.  ♦ And any additional information to more clearly under the structure proposed to be coround to more clearly under the site. | of the Subject Property. Paid Cash or Check No. Date Received:   |
| make their determination prior to issuance of any peri-<br>Exception shall contain ten (10) copies of the information<br>twenty (20) days prior to the meeting date. All fees must b                                                                                                                                                                                                             | nplete, illegible, or in any way inadequate to insure the comple |
| Applicant's Name (Please Print) Enrique Garza                                                                                                                                                                                                                                                                                                                                                    | Owner's Name (Please Print): Enrique Garza                       |
| Applicant's Signature:                                                                                                                                                                                                                                                                                                                                                                           | Owner's Signature:                                               |
| Date: 10/13/22                                                                                                                                                                                                                                                                                                                                                                                   | Date: 10/13/22                                                   |

As you can see from the site plan, we are proposing to construct a 9-story boutique hotel on Lot 1A BLK 156 of the Property.

We understand the City Ordinances require a front building setback of ten feet along Gulf Blvd, Front Setback applies to the first six levels then increases one foot for every two feet of rise Sec. 20-7(D)(1). Side yard setback of five feet for the first four levels of the structure with the side setback increasing by four feet per additional level 20-7(D)(2). Our current building design would encroach into the front yard setback at the 8<sup>th</sup> Level and the side yard setback at the 5<sup>th</sup> and 7<sup>th</sup> Level. The variance requested would allow for full use of the property with minimum intrusion into the required setbacks.