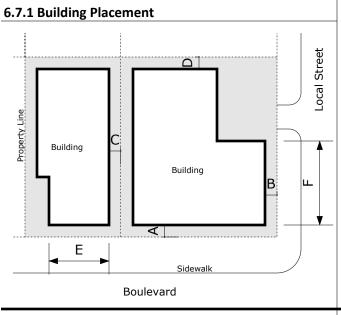

# Sec. 20-8.1. Appendix "Z" Padre Boulevard and Entertainment District Code.

- (a) Authority. This Padre Boulevard and Entertainment District Code (hereinafter, "PBED Code") is enacted as one of the instruments for implementing the public purposes and objectives of the adopted City of South Padre Island 2008 Comprehensive Plan and the Padre Boulevard and Entertainment District Plan. This code is declared to be consistent with the 2008 Comprehensive Plan, and except as noted herein, supplants the application of all provisions of the City of South Padre Island City Code of Ordinances as it applies to land with the boundaries of the Padre Boulevard Corridor and Entertainment District, (hereinafter, "the corridor") prior to the effective date of this PBED Code.
- (b) Purpose and Intent. The purpose of the PBED Code is to support economic development and reinvestment along this commercial corridor and within this dedicated entertainment district. Along Padre Boulevard, the PEDC implements specific development nodes with a pedestrian-oriented mix of uses with convenient access between area neighborhoods, beachfront, housing and neighborhood retail services. The intent is to revitalize Padre Boulevard to be an attractive, vibrant commercial corridor in the community, and to develop the Entertainment District into a walkable, mixed use regional destination, Therefore, the goals of the PBED Code are to promote and provide a more functional and attractive community through the use of recognized principals of urban design and allow property owners flexibility in land use, while prescribing a higher level of detail in building design and form.

Table 5.1 – Schedule of Uses (Land Use)

| Table 5.1 – Schedule of Oses (Land Ose)                                                                                                                                                                                                                                                                                             |                             |                            |                             |
|-------------------------------------------------------------------------------------------------------------------------------------------------------------------------------------------------------------------------------------------------------------------------------------------------------------------------------------|-----------------------------|----------------------------|-----------------------------|
| Character Zone Bayfront Bayfront District Core Crossing Crossing Padre Boulevard North/Central                                                                                                                                                                                                                                      | Padre<br>Boulevard<br>South | Neighborhood<br>Transition | Northern<br>Resort District |
| Commercial Uses (Office, Retail, Restaurant, Sales and Service Uses)                                                                                                                                                                                                                                                                | •                           |                            |                             |
| Retail Sales with no drive through facility (includes alcohol sales; bicycle, vehicle, and water sport sales & P P P P P                                                                                                                                                                                                            | Р                           | NP                         | Р                           |
| rental; general merchandise; pharmacy; cigarette & cigar sales; hardware stores, etc.)  Excluded from this category are retail sales and service establishments geared towards the automobile.                                                                                                                                      | -                           |                            | ·                           |
| Head Shop (a retail outlet with the sale of paraphernalia related to the consumption of cannabis, other recreational drugs and/or new age herbs. Products typically include but are not limited to, water pipes, bongs, roach clips, pipes, rolling papers, rolling machines, and whipped cream chargers containing nitrous oxide.) | SE                          | NP                         | NP                          |
| Auto-related Sales or Service establishments (includes gasoline sales)  NP NP P/C P/C P/C                                                                                                                                                                                                                                           | P/C                         | NP                         | P/C                         |
| Marine repairs NP NP NP NP NP                                                                                                                                                                                                                                                                                                       | NP                          | NP                         | NP                          |
| Finance, Insurance, and Real Estate establishments (with no drive through facility) P P P P P P                                                                                                                                                                                                                                     | Р                           | NP                         | Р                           |
| Offices for business, professional, administrative, and technical services P P P P P                                                                                                                                                                                                                                                | Р                           | Р                          | Р                           |
| Research laboratory headquarters, laboratories and associated facilities NP NP NP NP P                                                                                                                                                                                                                                              | Р                           | NP                         | Р                           |
| Food Service Uses such (includes seating on a sidewalk areas with no pedestrian obstruction; includes P P P P P P alcohol sales; with no drive through facility)                                                                                                                                                                    | Р                           | NP                         | Р                           |
| Bar or drinking place P P P P P                                                                                                                                                                                                                                                                                                     | Р                           | NP                         | Р                           |
| Personal Services such as laundry, dry cleaners, hair care, etc.  P P P P P P                                                                                                                                                                                                                                                       | P                           | NP                         | Р                           |
| Tattoo and body piercing (with a state license)  NP N                                                                                                                                                                                                                                           | P                           | NP                         | NP                          |
| Permanent Makeup Application (with a state license)  NP N                                                                                                                                                                                                                                       | P                           | NP                         | NP                          |
| Retail bait stands P P NP NP P                                                                                                                                                                                                                                                                                                      | NP                          | NP                         | P                           |
| Pet and animal sales or service PPPPPPPPPPPPPPPPPPPPPPPPPPPPPPPPPPPP                                                                                                                                                                                                                                                                | P                           | NP                         | Р                           |
| Any permitted use with a drive through facility  NP NP P/C NP P/C                                                                                                                                                                                                                                                                   | P/C                         | NP                         | P/C                         |
| Arts, Entertainment, and Recreation Uses                                                                                                                                                                                                                                                                                            | 1/0                         | 141                        | 1/0                         |
| Indoor amusement or theme park establishment including bowling alleys, bingo parlor, games arcades, PPPPPPPPPPPPPPPPPPPPPPPPPPPPPPPPPPPP                                                                                                                                                                                            | Р                           | NP                         | Р                           |
| skating, etc.                                                                                                                                                                                                                                                                                                                       | ·                           |                            | r                           |
| Outdoor amusement or theme park establishment including miniature golf, go-cart tracks, etc. P/SUP P/SUP NP NP P/SUP                                                                                                                                                                                                                | P/SUP                       | NP                         | P/SUP                       |
| Art galleries P P P P                                                                                                                                                                                                                                                                                                               | Р                           | Р                          | Р                           |
| Art, antique, apparel, appliance, furniture or electronics studio (includes retail, repair or fabrication uses) P P P P P                                                                                                                                                                                                           | Р                           | NP                         | Р                           |
| Fitness, recreational sports, gym, or athletic club                                                                                                                                                                                                                                                                                 | Р                           | NP                         | Р                           |
| Private clubs, fraternities, sororities and lodges that operate solely for the benefit of their members only PPPPPPPPPPPPPPPPPPPPPPPPPPPPPPPPPPPP                                                                                                                                                                                   | Р                           | NP                         | Р                           |
| Art, dance & music schools                                                                                                                                                                                                                                                                                                          | Р                           | NP                         | Р                           |
| Marina or yachting club facility P/SUP NP NP NP P/SUP                                                                                                                                                                                                                                                                               | P/SUP                       | NP                         | P/SUP                       |
| Boat docks P NP P NP P                                                                                                                                                                                                                                                                                                              | Р                           | NP                         | Р                           |
| Museums and other special purpose recreational institutions P P NP P                                                                                                                                                                                                                                                                | Р                           | NP                         | Р                           |
| Parks, greens, plazas, squares, and playgrounds PPPPPPPPPPPPPPPPPPPPPPPPPPPPPPPPPPPP                                                                                                                                                                                                                                                | Р                           | Р                          | P                           |
| Performing arts, theater, cinema, dance or music establishment P P P P P                                                                                                                                                                                                                                                            | Р                           | NP                         | Р                           |
| Educational, Public Administration, Health Care and Other Institutional Uses                                                                                                                                                                                                                                                        |                             |                            |                             |
| Business associations and professional membership organizations P P P P P P                                                                                                                                                                                                                                                         | Р                           | NP                         | Р                           |
|                                                                                                                                                                                                                                                                                                                                     |                             |                            |                             |