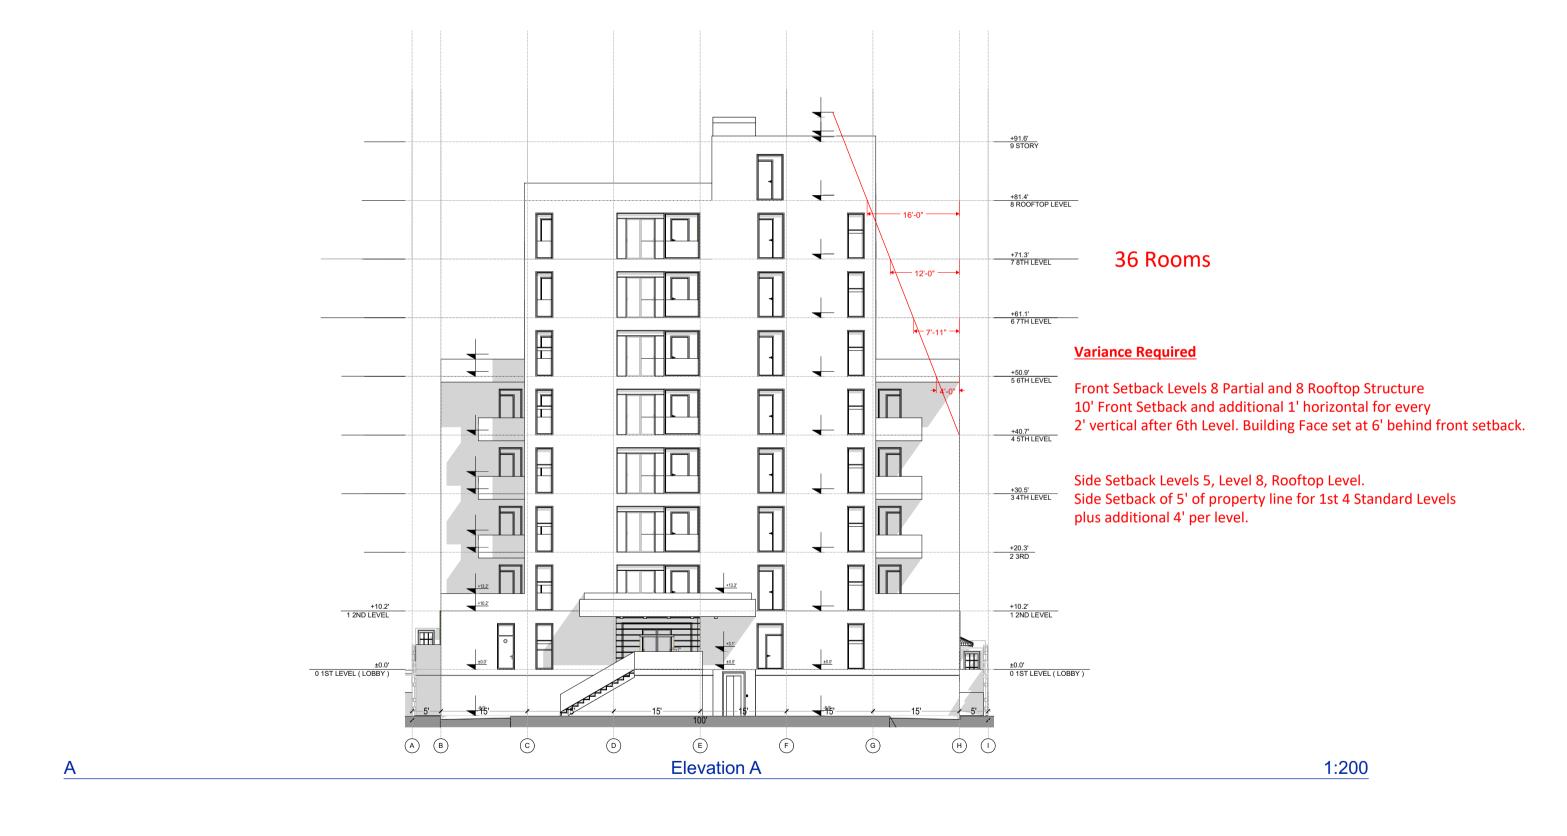

#### ITEM BACKGROUND

The applicant submitted a request for front and side yard setbacks. Staff reviewed request and replied with comments requesting further information. The applicant is requesting to encroach into the front and side yard setback for the proposed new construction on Lot 1A Block 156, Padre Beach Subdivision, Section X. The application request to encroach on front setback on floors 8 & 9 and side setbacks on floors 5, 8, & 9. Per the drawing provided floor 8 will encroach 5' on front setback and floor 9 10' on front setback. Floor 5 will encroach 4' into side setback, Floor 8 will encroach 1' into side setback and Floor 9 will encroach 5' into right side setback. The subject property is located on the east side of Gulf Blvd and is zoned District "B" Multi-family dwelling, apartment, motel, hotel, condominium, townhouse district.

As you can see from the site plan, we are proposing to construct a 9-story boutique hotel on Lot 1A BLK 156 of the Property.

We understand the City Ordinances require a front building setback of ten feet along Gulf Blvd, Front Setback applies to the first six levels then increases one foot for every two feet of rise Sec. 20-7(D)(1). Side yard setback of five feet for the first four levels of the structure with the side setback increasing by four feet per additional level 20-7(D)(2). Our current building design would encroach into the front yard setback at the 8<sup>th</sup> Level and the side yard setback at the 5<sup>th</sup> and 7<sup>th</sup> Level. The variance requested would allow for full use of the property with minimum intrusion into the required setbacks.

We request that you consider the following factors in your analysis of our request:

- 1. Setback limitation would reduce proposed structure from 36 to 24 units a significant reduction in size that could severely impact viability of the project.
- 2. Multi-step pyramid design required to maintain maximum space utilization would significantly increase structural construction costs.

- 3. We believe the hotel would be more aesthetically appealing from Gulf Blvd. and less intrusive towards the ocean front if it were constructed at the proposed location with the front setback staying at 10'. Additional front setback would require building to shift 12' towards rear of property.
- 4. Single step design allows for more open view around the structure as opposed to a multi-step pyramid design.