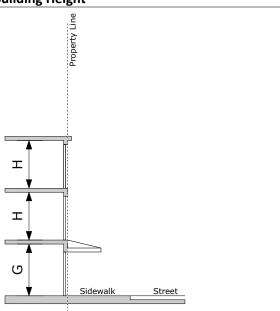

#### (D) Area regulations:

(1) Front yards: Same as District "A" (minimum of 25 feet) except all lots facing the Gulf of Mexico on the east side and lots fronting the west side right-of-way line of Gulf Boulevard from Section I through Section XII, Padre Beach Subdivision, and all lots in Sunny Isle and Haas Subdivision, may have a front yard depth of not less than ten (10) feet from lot line on the west Gulf Boulevard right-of-way line. The minimum front yard shall be increased one (1) foot for each two (2) feet in height if a building exceeds six (6) standard stories.

#### (2) Side Yards:

- (a) Same as District "A", excluding lots adjacent to beach access cul-de-sac.
- (b) Additional Floors Authorized—Additional floors above four standard stories may be permitted if additional setbacks are provided as follows:

Created: 2022-09-28 16:50:45 [EST]

5 foot setback from property line for four standard stories. Add four feet to the setback requirement for each additional floor above four standard stories

5 foot setback from property line for four standard stories. Add four feet to the setback on all floors for each floor.

- (b) Minimum rear yard depth shall be increased one (1) foot for each two (2) feet in height if the building exceeds six (6) standard stories.
- (4) Size of structure: The minimum size of structure is six hundred (600) square feet, except within Padre Beach Section XII, which shall be twelve hundred (1,200) square feet except Blocks 178, 191, and 192 which shall be 2,000 square feet.