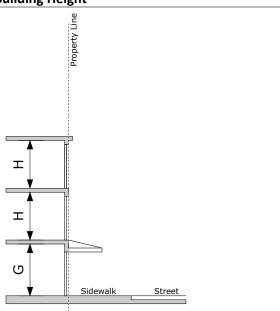

As you can see from the site plan, we are proposing to construct a 9-story boutique hotel on Lot 1A BLK 156 of the Property.

We understand the City Ordinances require a front building setback of ten feet along Gulf Blvd, Front Setback applies to the first six levels then increases one foot for every two feet of rise Sec. 20-7(D)(1). Side yard setback of five feet for the first four levels of the structure with the side setback increasing by four feet per additional level 20-7(D)(2). Our current building design would encroach into the front yard setback at the 8<sup>th</sup> Level and the side yard setback at the 5<sup>th</sup> and 7<sup>th</sup> Level. The variance requested would allow for full use of the property with minimum intrusion into the required setbacks.

#### (D) Area regulations:

(1) Front yards: Same as District "A" (minimum of 25 feet) except all lots facing the Gulf of Mexico on the east side and lots fronting the west side right-of-way line of Gulf Boulevard from Section I through Section XII, Padre Beach Subdivision, and all lots in Sunny Isle and Haas Subdivision, may have a front yard depth of not less than ten (10) feet from lot line on the west Gulf Boulevard right-of-way line. The minimum front yard shall be increased one (1) foot for each two (2) feet in height if a building exceeds six (6) standard stories.

#### (2) Side Yards:

- (a) Same as District "A", excluding lots adjacent to beach access cul-de-sac.
- (b) Additional Floors Authorized—Additional floors above four standard stories may be permitted if additional setbacks are provided as follows:

Created: 2022-09-28 16:50:45 [EST]

5 foot setback from property line for four standard stories. Add four feet to the setback requirement for each additional floor above four standard stories

5 foot setback from property line for four standard stories. Add four feet to the setback on all floors for each floor.