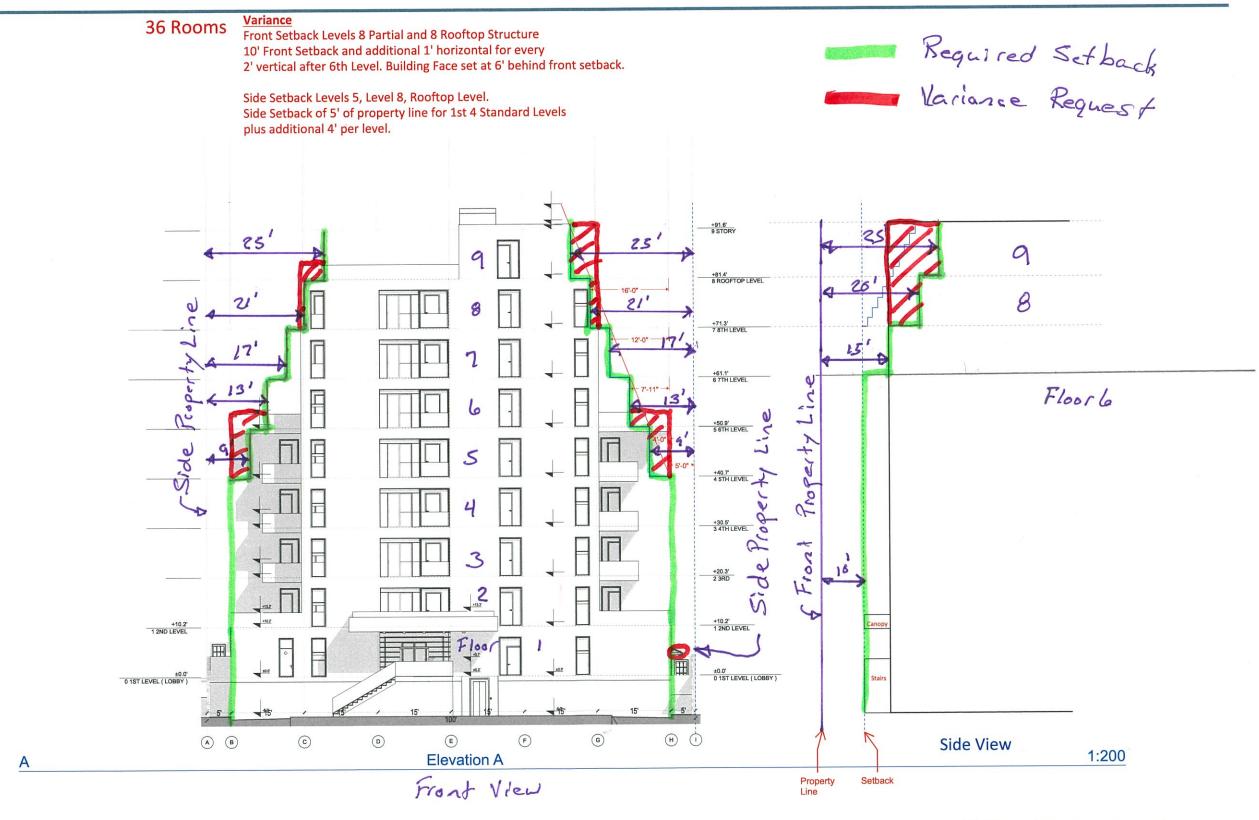

#### ITEM BACKGROUND

The applicant submitted a request for front and side yard setbacks. Staff reviewed request and replied with comments requesting further information. The applicant is requesting to encroach into the front and side yard setback for the proposed new construction on Lot 1A Block 156, Padre Beach Subdivision, Section X. The application request to encroach on front setback on floors 8 & 9 and side setbacks on floors 5, 8, & 9. Per the drawing provided floor 8 will encroach 5' on front setback and floor 9 10' on front setback. Floor 5 will encroach 4' into side setback, Floor 8 will encroach 1' into side setback and Floor 9 will encroach 5' into right side setback. The subject property is located on the east side of Gulf Blvd and is zoned District "B" Multi-family dwelling, apartment, motel, hotel, condominium, townhouse district.

As you can see from the site plan, we are proposing to construct a 9-story boutique hotel on Lot 1A BLK 156 of the Property.

We understand the City Ordinances require a front building setback of ten feet along Gulf Blvd, Front Setback applies to the first six levels then increases one foot for every two feet of rise Sec. 20-7(D)(1). Side yard setback of five feet for the first four levels of the structure with the side setback increasing by four feet per additional level 20-7(D)(2). Our current building design would encroach into the front yard setback at the 8<sup>th</sup> Level and the side yard setback at the 5<sup>th</sup> and 7<sup>th</sup> Level. The variance requested would allow for full use of the property with minimum intrusion into the required setbacks.

We request that you consider the following factors in your analysis of our request:

- 1. Setback limitation would reduce proposed structure from 36 to 24 units a significant reduction in size that could severely impact viability of the project.
- 2. Multi-step pyramid design required to maintain maximum space utilization would significantly increase structural construction costs.

- 3. We believe the hotel would be more aesthetically appealing from Gulf Blvd. and less intrusive towards the ocean front if it were constructed at the proposed location with the front setback staying at 10'. Additional front setback would require building to shift 12' towards rear of property.
- 4. Single step design allows for more open view around the structure as opposed to a multi-step pyramid design.