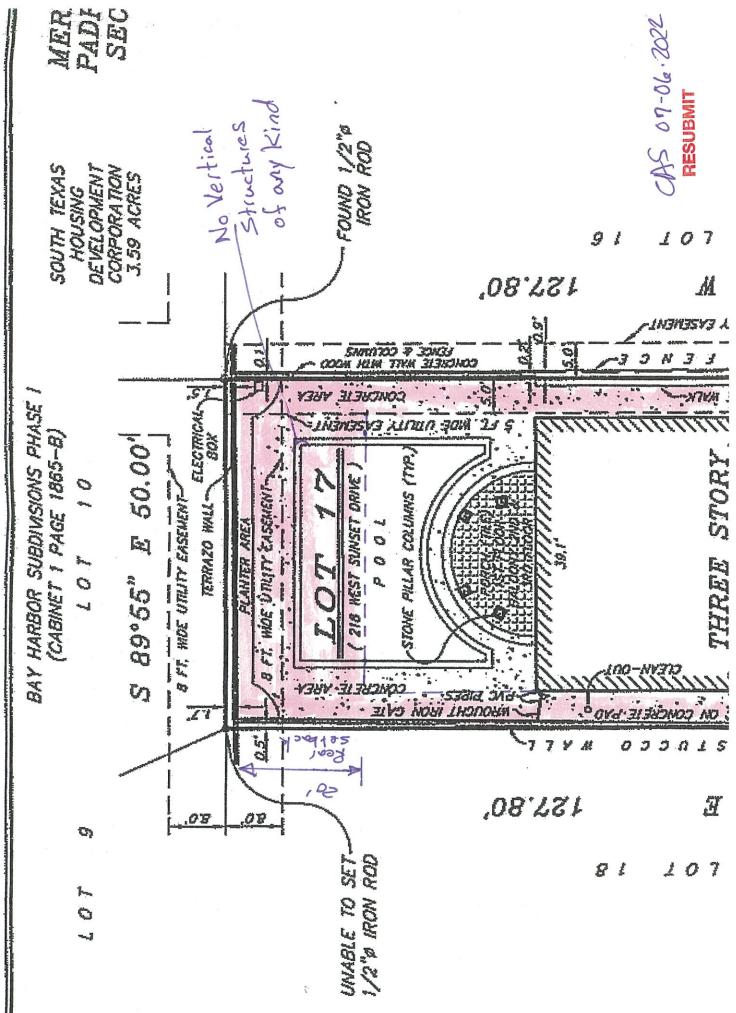

Subdivision, Sec. XI)

- 4.10. PUBLIC HEARING: to discuss a request by Consorzio Group, LLC property owner for a variance from Chapter 20 Zoning, Section 20-8.1 Appendix "Z" Padre Boulevard and Entertainment District Code of the City's Code of Ordinances, Table 5.1 Schedule of Uses (Land Use), Single family homes are allowed within the Neighborhood Transition Character Zone with a Special Exception as established in the Padre Boulevard and Entertainment District Code. The applicant is requesting to construct a single-family home in the Neighborhood Transition Character Zone; which is allowed with a special exception located at 102B E. Verna Jean Drive. (Lot 3B, Block 162, Padre Beach Subdivision, Sec. XI)
- 4.11. DISCUSSION AND ACTION: to discuss a request by Consorzio Group, LLC property owner for a variance from Chapter 20 Zoning, Section 20-8.1 Appendix "Z" Padre Boulevard and Entertainment District Code of the City's Code of Ordinances, Table 5.1 Schedule of Uses (Land Use), Single family homes are allowed within the Neighborhood Transition Character Zone with a Special Exception as established in the Padre Boulevard and Entertainment District Code. The applicant is requesting to construct a single-family home in the Neighborhood Transition Character Zone; which is allowed with a special exception located at 102B E. Verna Jean Drive. (Lot 3B, Block 162, Padre Beach Subdivision, Sec. XI)
- 4.12. PUBLIC HEARING: to discuss a request by Gracie Gumbel property owner for a variance from Chapter 20 Zoning, Section 20-6 District "A" Single family dwelling district, (C) Area regulations, (3) Rear yards, (a) There shall be a rear yard having a depth of not less than twenty (20) feet from the rear lot line, and Section 20-13 Setback area Special regulations and uses as established in the City's Code of Ordinances. The applicant is requesting to keep a structure (fireplace) on the rear yard setback within the eight (8) feet utility easement located at 218 W. Sunset Drive. (Lot 17, Block 201, Fiesta Isle Subdivision (Padre Beach, Sec. XII)
- 4.13. DISCUSSION AND ACTION: to discuss a request by Gracie Gumbel property owner for a variance from Chapter 20 Zoning, Section 20-6 District "A" Single family dwelling district, (C) Area regulations, (3) Rear yards, (a) There shall be a rear yard having a depth of not less than twenty (20) feet from the rear lot line, and Section 20-13 Setback area Special regulations and uses as established in the City's Code of Ordinances. The applicant is requesting to keep a structure (fireplace) on the rear yard setback within the eight (8) feet utility easement located at 218 W. Sunset Drive. (Lot 17, Block 201, Fiesta Isle Subdivision (Padre Beach, Sec. XII)