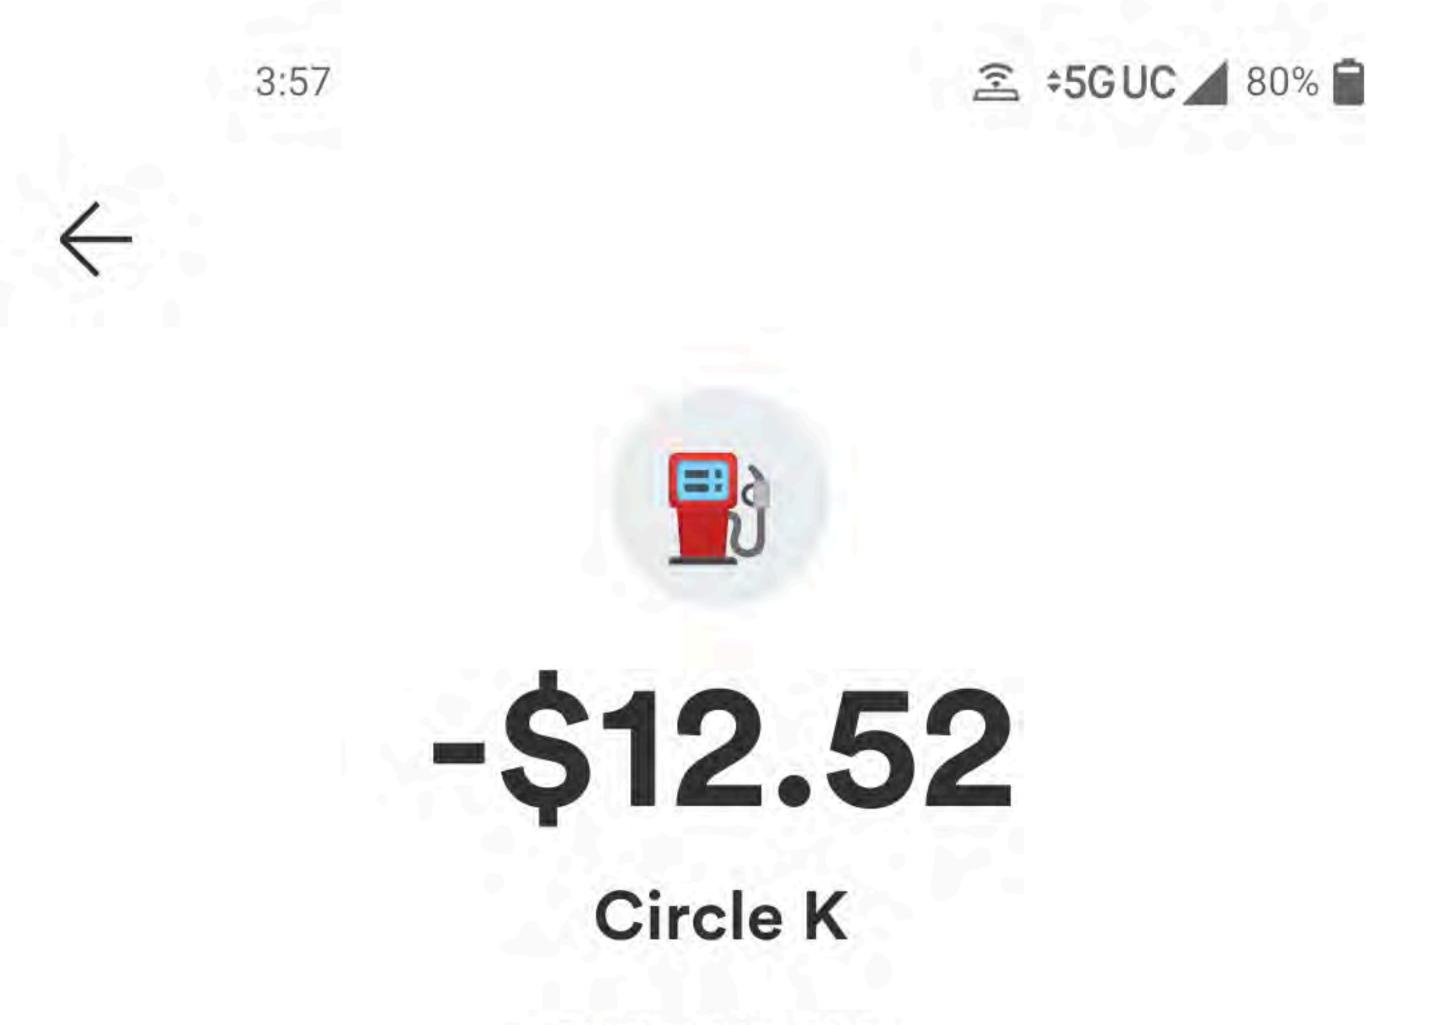

their convention dates to the same dates as our event. McAllen sponsored them above 20k

Authorized Signature

10/29/2022

Date

Joshua A. Trevino

**Print Name** 

| Expense                        | 1st Entry                                 | 2nd Entry                     | 3rd Entry                     | 4th Entry           | 5th Entry | 6th Entry    | 7th Entry                         | Totals:    |
|--------------------------------|-------------------------------------------|-------------------------------|-------------------------------|---------------------|-----------|--------------|-----------------------------------|------------|
| _aptop Receipt (Johnny)        | \$387.54                                  |                               |                               |                     |           |              |                                   | \$387.54   |
| Ads Mexico                     | \$312.50                                  |                               |                               |                     |           |              |                                   | \$312.50   |
| Go Daddy (Website)             | \$30.16                                   |                               |                               |                     |           |              |                                   | \$30.16    |
|                                | \$18.99                                   |                               |                               |                     |           |              |                                   | \$18.99    |
| Hostgator (Website)            |                                           | ¢004 70                       | ¢265 44                       | \$222 OF            |           |              |                                   |            |
| GotPrint Invoices              | \$43.69                                   | \$221.76                      | \$265.41                      | \$323.05            |           |              |                                   | \$853.91   |
| Amazon Invoices                | \$27.05                                   | \$328.87                      | \$82.24                       | \$333.82            |           |              |                                   | \$771.98   |
| Radio Ad's USA - Invoices      | \$100                                     | \$100                         | \$63.69                       | \$100               | \$529.57  | \$676.22     | -\$676.22                         | \$2,245.70 |
| Radio Ad's Mexico - Invoices   | \$200                                     | \$300                         |                               |                     |           |              |                                   | \$500.00   |
| Office Depot Invoices          | \$21.64                                   | \$100.39                      |                               |                     |           |              |                                   | \$122.39   |
| Valley Tv Invoices             | \$350                                     |                               |                               |                     |           |              |                                   | \$350.00   |
| Marketing / Car Event Invoice  | \$200                                     | \$131.34                      |                               |                     |           |              |                                   | \$331.34   |
| Valley Trophies Receipt        | \$122.48                                  | ¢101.01                       |                               |                     |           |              |                                   | \$122.48   |
|                                |                                           |                               |                               |                     |           |              |                                   | \$365.89   |
| Wal-Mart Receipts              | \$365.89                                  |                               |                               |                     |           |              |                                   |            |
| ssue Invoice                   | \$61.83                                   |                               |                               |                     |           |              |                                   | \$61.83    |
|                                |                                           |                               |                               |                     |           |              | TOTAL =                           | \$6,474.71 |
|                                |                                           |                               |                               |                     |           |              |                                   |            |
|                                |                                           |                               |                               |                     |           |              |                                   |            |
|                                |                                           |                               |                               |                     |           |              |                                   |            |
| Marketing Card Gas Receipts    | \$14.31                                   | \$15.25                       | \$14.00                       | \$10.76             | \$16.07   | \$23.77      |                                   |            |
| Does not Include Cash Receipts | \$10.00                                   | \$17.46                       | \$20.29                       | \$14.00             | \$35.17   | \$31.44      |                                   |            |
|                                | \$15.96                                   |                               | \$10.01                       |                     | \$16.15   | \$20.00      |                                   |            |
|                                |                                           | \$13.00                       |                               | \$11.01             |           |              |                                   |            |
|                                | \$10.03                                   | \$10.00                       | \$10.54                       | \$10.95             | \$16.02   | \$30.41      |                                   |            |
|                                | \$10.00                                   | \$25.00                       | \$15.00                       | \$15.01             | \$27.55   | \$25.82      |                                   |            |
|                                | \$11.55                                   | \$12.60                       | \$10.00                       | \$18.62             | \$25.00   | \$21.00      |                                   |            |
|                                | \$11.59                                   | \$20.70                       | \$13.12                       | \$12.52             | \$16.11   | \$30.00      |                                   |            |
|                                | \$15.00                                   | \$19.75                       | \$18.18                       | \$17.56             | \$15.60   | \$30.00      |                                   |            |
|                                | \$10.00                                   | \$10.85                       | \$15.00                       | \$18.05             | \$25.04   | \$24.90      |                                   |            |
|                                | \$17.71                                   | \$21.00                       | \$15.00                       | \$15.00             | \$25.00   |              |                                   |            |
|                                |                                           |                               |                               |                     |           |              |                                   |            |
|                                | \$14.86                                   | \$22.01                       | \$15.14                       | \$15.00             | \$12.93   |              |                                   |            |
|                                | \$25.00                                   | \$17.31                       | \$20.00                       | \$11.92             | \$27.80   |              |                                   |            |
| Total Costs                    | \$166.01                                  | \$204.93                      | \$176.28                      | \$170.40            | \$258.44  | \$237.34     | GAS Card Total =                  | \$1,213    |
|                                |                                           |                               |                               |                     |           |              |                                   |            |
| Marketing Car (Smart Car)      | \$2,000                                   | -1,000                        |                               |                     |           |              |                                   |            |
| Total Paid To Date:            | \$1,000                                   |                               |                               |                     |           |              |                                   |            |
|                                |                                           |                               |                               |                     |           |              |                                   |            |
| Gov. Regulatory Marketing FEES | \$37.00                                   |                               |                               |                     |           |              |                                   |            |
|                                |                                           |                               |                               |                     |           |              |                                   |            |
| Marketing Uhaul Services       | \$71.18                                   |                               |                               |                     |           |              |                                   |            |
| Marketing Harbor Freight       | \$35.29                                   |                               |                               |                     |           |              |                                   |            |
| Marketing Lowes                | \$23.08                                   | \$17.62                       |                               |                     |           |              |                                   |            |
| Marketing Home Depot           | \$44.92                                   |                               |                               |                     |           |              |                                   |            |
| Item Setup Total               | \$211.47                                  | \$17.62                       | Total Item =                  | \$229.09            |           |              |                                   |            |
|                                |                                           |                               |                               |                     |           |              |                                   |            |
| Marketing Oil Change / parts   | \$80.43                                   |                               |                               |                     |           |              |                                   |            |
| Total Additional Car Expense   | \$80.43                                   |                               |                               |                     |           |              |                                   |            |
|                                | <b>400.10</b>                             |                               |                               |                     |           |              |                                   |            |
|                                | A 400 00                                  | <b>*</b> ~~ ~~                |                               |                     |           |              |                                   |            |
| Chess - Cash App               | \$130.00                                  | \$30.00                       |                               |                     |           |              |                                   |            |
| Marketing                      | \$83.00                                   | \$10.00                       |                               |                     |           |              |                                   |            |
|                                | \$100.00                                  | \$25.00                       |                               |                     |           |              |                                   |            |
|                                | \$140.00                                  | \$132.00                      |                               |                     |           |              |                                   |            |
| Totals                         | \$453.00                                  | \$197.00                      | Total Item =                  | \$650.00            |           |              |                                   |            |
|                                |                                           |                               |                               |                     |           |              |                                   |            |
| Yadira - Cash App              |                                           |                               |                               |                     |           |              |                                   |            |
|                                | ¢100.00                                   | ¢040.00                       |                               |                     |           |              |                                   |            |
| Marketing - U.S. & Mexico      | \$190.00                                  | \$213.00                      |                               |                     |           |              |                                   |            |
| Varketing w/Hotel Event        | \$191.00                                  |                               |                               |                     |           |              |                                   |            |
| Totals                         | \$381.00                                  | \$213.00                      | Total Item =                  | \$594.00            |           |              |                                   |            |
|                                |                                           |                               |                               |                     |           |              |                                   |            |
|                                |                                           |                               |                               |                     |           |              |                                   |            |
|                                | \$10.08                                   | \$69.99                       | \$11.00                       | \$12.00             | \$150.00  |              |                                   |            |
| Facebook Ad's                  |                                           | \$20.99                       | \$38.00                       | \$100.00            | \$50.00   |              |                                   |            |
| Facebook Ad's                  | \$162.51                                  |                               | \$38.00                       |                     | φ.00.00   |              |                                   |            |
| Facebook Ad's                  | \$162.51                                  | ¢c0 00                        | 334.58                        | \$125.29            |           |              |                                   |            |
| Facebook Ad's                  | \$20.00                                   | \$69.99                       |                               |                     |           |              |                                   |            |
| Facebook Ad's                  | \$20.00<br>\$20.00                        | \$40.00                       | \$30.00                       | \$22.65             |           |              |                                   |            |
| Facebook Ad's                  | \$20.00                                   |                               |                               | \$22.65<br>\$500.00 |           |              |                                   |            |
| Facebook Ad's                  | \$20.00<br>\$20.00                        | \$40.00                       | \$30.00                       |                     |           |              |                                   |            |
|                                | \$20.00<br>\$20.00<br>\$23.00<br>\$105.97 | \$40.00<br>\$34.00<br>\$11.00 | \$30.00<br>\$30.00<br>\$30.00 | \$500.00<br>\$14.89 | \$200.00  | Total Item = | \$1.535.94                        |            |
|                                | \$20.00<br>\$20.00<br>\$23.00             | \$40.00<br>\$34.00            | \$30.00<br>\$30.00            | \$500.00            | \$200.00  | Total Item = | \$1,535.94                        |            |
| Facebook Ad's                  | \$20.00<br>\$20.00<br>\$23.00<br>\$105.97 | \$40.00<br>\$34.00<br>\$11.00 | \$30.00<br>\$30.00<br>\$30.00 | \$500.00<br>\$14.89 | \$200.00  | Total Item = | \$1,535.94                        |            |
|                                | \$20.00<br>\$20.00<br>\$23.00<br>\$105.97 | \$40.00<br>\$34.00<br>\$11.00 | \$30.00<br>\$30.00<br>\$30.00 | \$500.00<br>\$14.89 | \$200.00  | Total Item = | \$1,535.94<br>Partial Grand Total | \$11,777.5 |