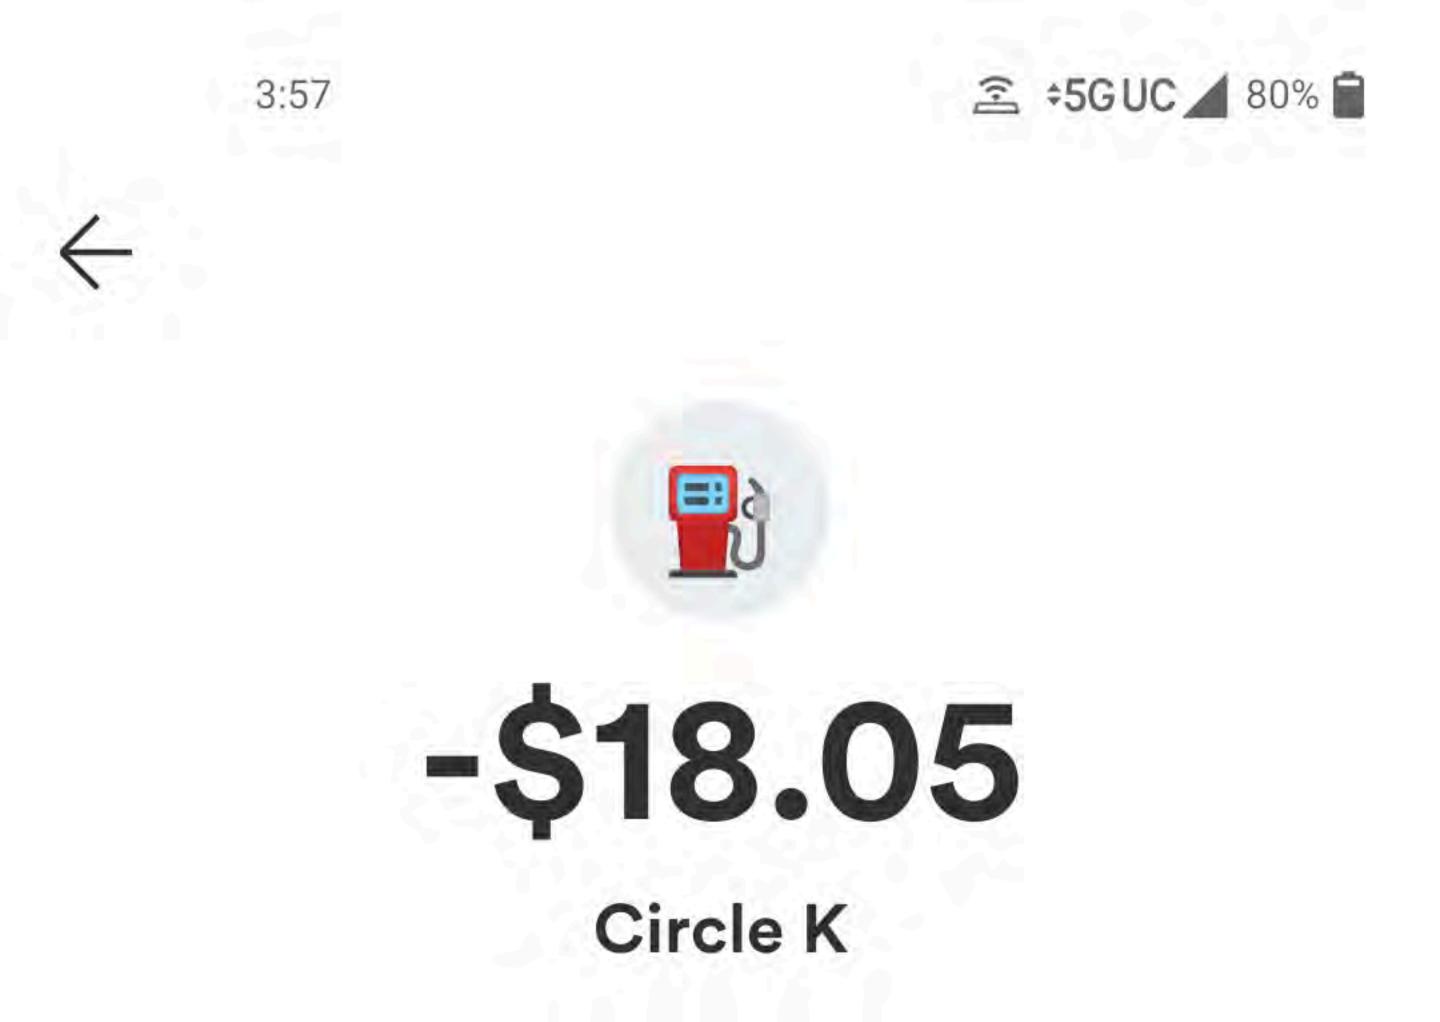

their convention dates to the same dates as our event. McAllen sponsored them above 20k

Authorized Signature

10/29/2022

Date

Joshua A. Trevino

**Print Name** 

| Expense                        | 1st Entry                                 | 2nd Entry                     | 3rd Entry                     | 4th Entry           | 5th Entry | 6th Entry    | 7th Entry                         | Totals:    |
|--------------------------------|-------------------------------------------|-------------------------------|-------------------------------|---------------------|-----------|--------------|-----------------------------------|------------|
| _aptop Receipt (Johnny)        | \$387.54                                  |                               |                               |                     |           |              |                                   | \$387.54   |
| Ads Mexico                     | \$312.50                                  |                               |                               |                     |           |              |                                   | \$312.50   |
| Go Daddy (Website)             | \$30.16                                   |                               |                               |                     |           |              |                                   | \$30.16    |
|                                | \$18.99                                   |                               |                               |                     |           |              |                                   | \$18.99    |
| Hostgator (Website)            |                                           | ¢004 70                       | ¢265 44                       | \$222 OF            |           |              |                                   |            |
| GotPrint Invoices              | \$43.69                                   | \$221.76                      | \$265.41                      | \$323.05            |           |              |                                   | \$853.91   |
| Amazon Invoices                | \$27.05                                   | \$328.87                      | \$82.24                       | \$333.82            |           |              |                                   | \$771.98   |
| Radio Ad's USA - Invoices      | \$100                                     | \$100                         | \$63.69                       | \$100               | \$529.57  | \$676.22     | -\$676.22                         | \$2,245.70 |
| Radio Ad's Mexico - Invoices   | \$200                                     | \$300                         |                               |                     |           |              |                                   | \$500.00   |
| Office Depot Invoices          | \$21.64                                   | \$100.39                      |                               |                     |           |              |                                   | \$122.39   |
| Valley Tv Invoices             | \$350                                     |                               |                               |                     |           |              |                                   | \$350.00   |
| Marketing / Car Event Invoice  | \$200                                     | \$131.34                      |                               |                     |           |              |                                   | \$331.34   |
| Valley Trophies Receipt        | \$122.48                                  | ¢101.01                       |                               |                     |           |              |                                   | \$122.48   |
|                                |                                           |                               |                               |                     |           |              |                                   | \$365.89   |
| Wal-Mart Receipts              | \$365.89                                  |                               |                               |                     |           |              |                                   |            |
| ssue Invoice                   | \$61.83                                   |                               |                               |                     |           |              |                                   | \$61.83    |
|                                |                                           |                               |                               |                     |           |              | TOTAL =                           | \$6,474.71 |
|                                |                                           |                               |                               |                     |           |              |                                   |            |
|                                |                                           |                               |                               |                     |           |              |                                   |            |
|                                |                                           |                               |                               |                     |           |              |                                   |            |
| Marketing Card Gas Receipts    | \$14.31                                   | \$15.25                       | \$14.00                       | \$10.76             | \$16.07   | \$23.77      |                                   |            |
| Does not Include Cash Receipts | \$10.00                                   | \$17.46                       | \$20.29                       | \$14.00             | \$35.17   | \$31.44      |                                   |            |
|                                | \$15.96                                   |                               | \$10.01                       |                     | \$16.15   | \$20.00      |                                   |            |
|                                |                                           | \$13.00                       |                               | \$11.01             |           |              |                                   |            |
|                                | \$10.03                                   | \$10.00                       | \$10.54                       | \$10.95             | \$16.02   | \$30.41      |                                   |            |
|                                | \$10.00                                   | \$25.00                       | \$15.00                       | \$15.01             | \$27.55   | \$25.82      |                                   |            |
|                                | \$11.55                                   | \$12.60                       | \$10.00                       | \$18.62             | \$25.00   | \$21.00      |                                   |            |
|                                | \$11.59                                   | \$20.70                       | \$13.12                       | \$12.52             | \$16.11   | \$30.00      |                                   |            |
|                                | \$15.00                                   | \$19.75                       | \$18.18                       | \$17.56             | \$15.60   | \$30.00      |                                   |            |
|                                | \$10.00                                   | \$10.85                       | \$15.00                       | \$18.05             | \$25.04   | \$24.90      |                                   |            |
|                                | \$17.71                                   | \$21.00                       | \$15.00                       | \$15.00             | \$25.00   |              |                                   |            |
|                                |                                           |                               |                               |                     |           |              |                                   |            |
|                                | \$14.86                                   | \$22.01                       | \$15.14                       | \$15.00             | \$12.93   |              |                                   |            |
|                                | \$25.00                                   | \$17.31                       | \$20.00                       | \$11.92             | \$27.80   |              |                                   |            |
| Total Costs                    | \$166.01                                  | \$204.93                      | \$176.28                      | \$170.40            | \$258.44  | \$237.34     | GAS Card Total =                  | \$1,213    |
|                                |                                           |                               |                               |                     |           |              |                                   |            |
| Marketing Car (Smart Car)      | \$2,000                                   | -1,000                        |                               |                     |           |              |                                   |            |
| Total Paid To Date:            | \$1,000                                   |                               |                               |                     |           |              |                                   |            |
|                                |                                           |                               |                               |                     |           |              |                                   |            |
| Gov. Regulatory Marketing FEES | \$37.00                                   |                               |                               |                     |           |              |                                   |            |
|                                |                                           |                               |                               |                     |           |              |                                   |            |
| Marketing Uhaul Services       | \$71.18                                   |                               |                               |                     |           |              |                                   |            |
| Marketing Harbor Freight       | \$35.29                                   |                               |                               |                     |           |              |                                   |            |
| Marketing Lowes                | \$23.08                                   | \$17.62                       |                               |                     |           |              |                                   |            |
| Marketing Home Depot           | \$44.92                                   |                               |                               |                     |           |              |                                   |            |
| Item Setup Total               | \$211.47                                  | \$17.62                       | Total Item =                  | \$229.09            |           |              |                                   |            |
|                                |                                           |                               |                               |                     |           |              |                                   |            |
| Marketing Oil Change / parts   | \$80.43                                   |                               |                               |                     |           |              |                                   |            |
| Total Additional Car Expense   | \$80.43                                   |                               |                               |                     |           |              |                                   |            |
|                                | <b>400.10</b>                             |                               |                               |                     |           |              |                                   |            |
|                                | A 400 00                                  | <b>*</b> ~~ ~~                |                               |                     |           |              |                                   |            |
| Chess - Cash App               | \$130.00                                  | \$30.00                       |                               |                     |           |              |                                   |            |
| Marketing                      | \$83.00                                   | \$10.00                       |                               |                     |           |              |                                   |            |
|                                | \$100.00                                  | \$25.00                       |                               |                     |           |              |                                   |            |
|                                | \$140.00                                  | \$132.00                      |                               |                     |           |              |                                   |            |
| Totals                         | \$453.00                                  | \$197.00                      | Total Item =                  | \$650.00            |           |              |                                   |            |
|                                |                                           |                               |                               |                     |           |              |                                   |            |
| Yadira - Cash App              |                                           |                               |                               |                     |           |              |                                   |            |
|                                | ¢100.00                                   | ¢040.00                       |                               |                     |           |              |                                   |            |
| Marketing - U.S. & Mexico      | \$190.00                                  | \$213.00                      |                               |                     |           |              |                                   |            |
| Varketing w/Hotel Event        | \$191.00                                  |                               |                               |                     |           |              |                                   |            |
| Totals                         | \$381.00                                  | \$213.00                      | Total Item =                  | \$594.00            |           |              |                                   |            |
|                                |                                           |                               |                               |                     |           |              |                                   |            |
|                                |                                           |                               |                               |                     |           |              |                                   |            |
|                                | \$10.08                                   | \$69.99                       | \$11.00                       | \$12.00             | \$150.00  |              |                                   |            |
| Facebook Ad's                  |                                           | \$20.99                       | \$38.00                       | \$100.00            | \$50.00   |              |                                   |            |
| Facebook Ad's                  | \$162.51                                  |                               | \$38.00                       |                     | φ.00.00   |              |                                   |            |
| Facebook Ad's                  | \$162.51                                  | ¢c0 00                        | 334.58                        | \$125.29            |           |              |                                   |            |
| Facebook Ad's                  | \$20.00                                   | \$69.99                       |                               |                     |           |              |                                   |            |
| Facebook Ad's                  | \$20.00<br>\$20.00                        | \$40.00                       | \$30.00                       | \$22.65             |           |              |                                   |            |
| Facebook Ad's                  | \$20.00                                   |                               |                               | \$22.65<br>\$500.00 |           |              |                                   |            |
| Facebook Ad's                  | \$20.00<br>\$20.00                        | \$40.00                       | \$30.00                       |                     |           |              |                                   |            |
|                                | \$20.00<br>\$20.00<br>\$23.00<br>\$105.97 | \$40.00<br>\$34.00<br>\$11.00 | \$30.00<br>\$30.00<br>\$30.00 | \$500.00<br>\$14.89 | \$200.00  | Total Item = | \$1.535.94                        |            |
|                                | \$20.00<br>\$20.00<br>\$23.00             | \$40.00<br>\$34.00            | \$30.00<br>\$30.00            | \$500.00            | \$200.00  | Total Item = | \$1,535.94                        |            |
| Facebook Ad's                  | \$20.00<br>\$20.00<br>\$23.00<br>\$105.97 | \$40.00<br>\$34.00<br>\$11.00 | \$30.00<br>\$30.00<br>\$30.00 | \$500.00<br>\$14.89 | \$200.00  | Total Item = | \$1,535.94                        |            |
|                                | \$20.00<br>\$20.00<br>\$23.00<br>\$105.97 | \$40.00<br>\$34.00<br>\$11.00 | \$30.00<br>\$30.00<br>\$30.00 | \$500.00<br>\$14.89 | \$200.00  | Total Item = | \$1,535.94<br>Partial Grand Total | \$11,777.5 |