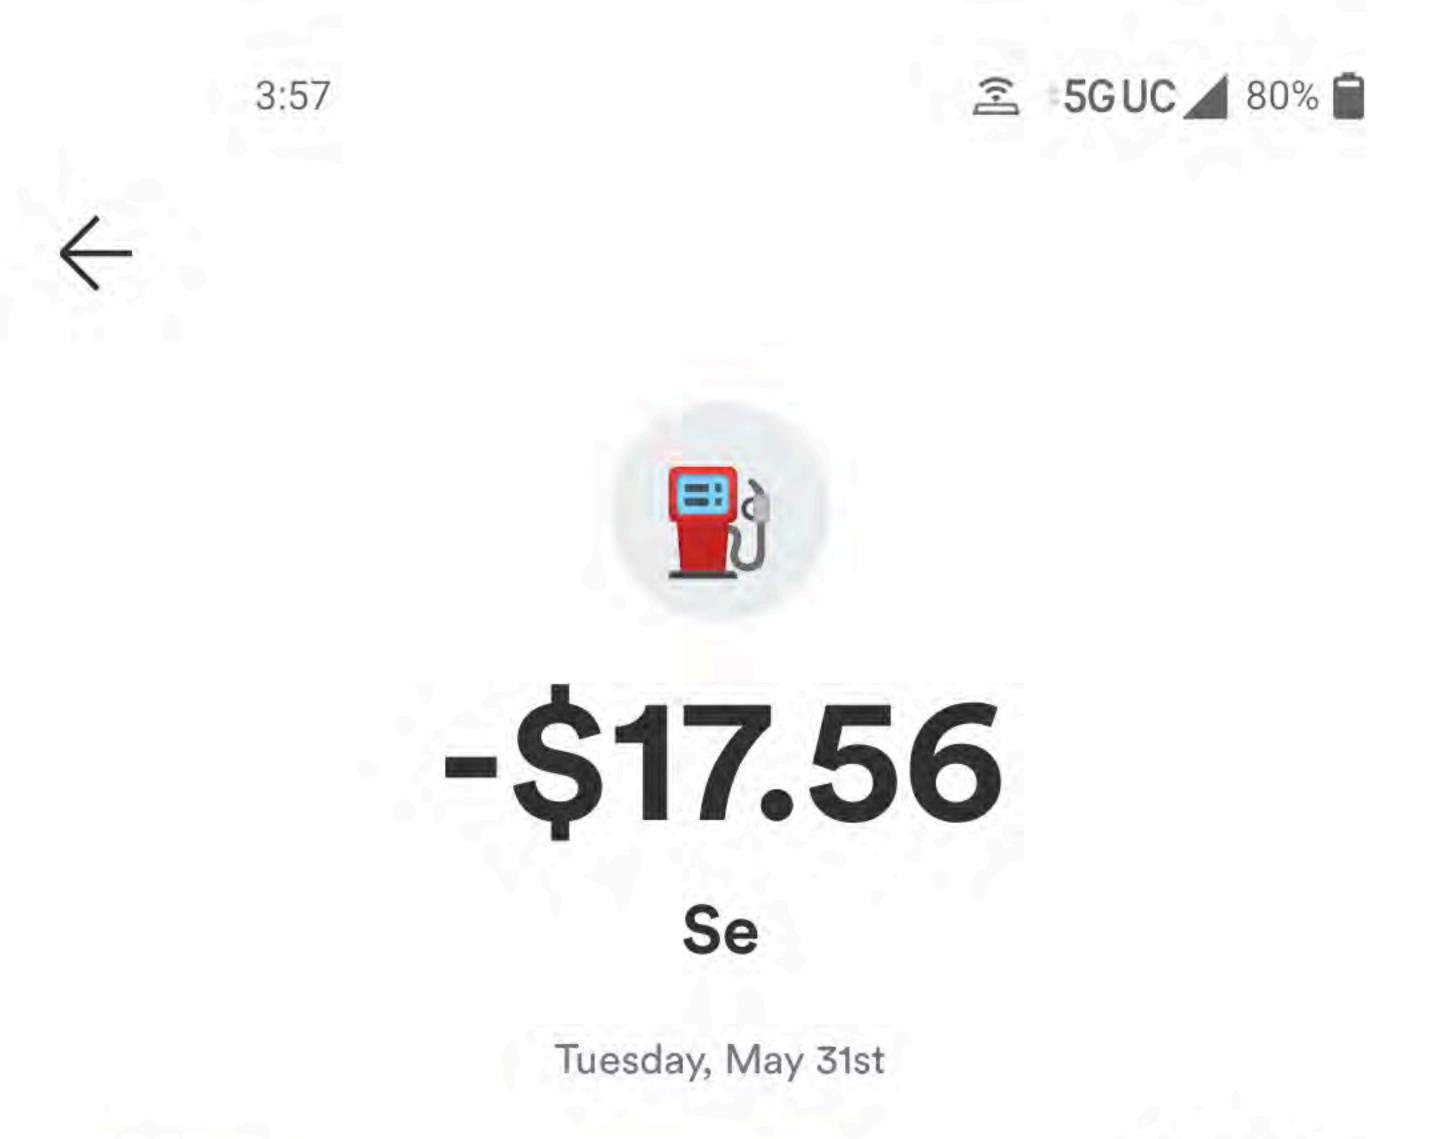

their convention dates to the same dates as our event. McAllen sponsored them above 20k

Authorized Signature

10/29/2022

Date

Joshua A. Trevino

**Print Name** 

| Expense                        | 1st Entry                                 | 2nd Entry                     | 3rd Entry                     | 4th Entry           | 5th Entry | 6th Entry    | 7th Entry                         | Totals:    |
|--------------------------------|-------------------------------------------|-------------------------------|-------------------------------|---------------------|-----------|--------------|-----------------------------------|------------|
| _aptop Receipt (Johnny)        | \$387.54                                  |                               |                               |                     |           |              |                                   | \$387.54   |
| Ads Mexico                     | \$312.50                                  |                               |                               |                     |           |              |                                   | \$312.50   |
| Go Daddy (Website)             | \$30.16                                   |                               |                               |                     |           |              |                                   | \$30.16    |
|                                | \$18.99                                   |                               |                               |                     |           |              |                                   | \$18.99    |
| Hostgator (Website)            |                                           | ¢004 70                       | ¢265 44                       | \$222 OF            |           |              |                                   |            |
| GotPrint Invoices              | \$43.69                                   | \$221.76                      | \$265.41                      | \$323.05            |           |              |                                   | \$853.91   |
| Amazon Invoices                | \$27.05                                   | \$328.87                      | \$82.24                       | \$333.82            |           |              |                                   | \$771.98   |
| Radio Ad's USA - Invoices      | \$100                                     | \$100                         | \$63.69                       | \$100               | \$529.57  | \$676.22     | -\$676.22                         | \$2,245.70 |
| Radio Ad's Mexico - Invoices   | \$200                                     | \$300                         |                               |                     |           |              |                                   | \$500.00   |
| Office Depot Invoices          | \$21.64                                   | \$100.39                      |                               |                     |           |              |                                   | \$122.39   |
| Valley Tv Invoices             | \$350                                     |                               |                               |                     |           |              |                                   | \$350.00   |
| Marketing / Car Event Invoice  | \$200                                     | \$131.34                      |                               |                     |           |              |                                   | \$331.34   |
| Valley Trophies Receipt        | \$122.48                                  | ¢101.01                       |                               |                     |           |              |                                   | \$122.48   |
|                                |                                           |                               |                               |                     |           |              |                                   | \$365.89   |
| Wal-Mart Receipts              | \$365.89                                  |                               |                               |                     |           |              |                                   |            |
| ssue Invoice                   | \$61.83                                   |                               |                               |                     |           |              |                                   | \$61.83    |
|                                |                                           |                               |                               |                     |           |              | TOTAL =                           | \$6,474.71 |
|                                |                                           |                               |                               |                     |           |              |                                   |            |
|                                |                                           |                               |                               |                     |           |              |                                   |            |
|                                |                                           |                               |                               |                     |           |              |                                   |            |
| Marketing Card Gas Receipts    | \$14.31                                   | \$15.25                       | \$14.00                       | \$10.76             | \$16.07   | \$23.77      |                                   |            |
| Does not Include Cash Receipts | \$10.00                                   | \$17.46                       | \$20.29                       | \$14.00             | \$35.17   | \$31.44      |                                   |            |
|                                | \$15.96                                   |                               | \$10.01                       |                     | \$16.15   | \$20.00      |                                   |            |
|                                |                                           | \$13.00                       |                               | \$11.01             |           |              |                                   |            |
|                                | \$10.03                                   | \$10.00                       | \$10.54                       | \$10.95             | \$16.02   | \$30.41      |                                   |            |
|                                | \$10.00                                   | \$25.00                       | \$15.00                       | \$15.01             | \$27.55   | \$25.82      |                                   |            |
|                                | \$11.55                                   | \$12.60                       | \$10.00                       | \$18.62             | \$25.00   | \$21.00      |                                   |            |
|                                | \$11.59                                   | \$20.70                       | \$13.12                       | \$12.52             | \$16.11   | \$30.00      |                                   |            |
|                                | \$15.00                                   | \$19.75                       | \$18.18                       | \$17.56             | \$15.60   | \$30.00      |                                   |            |
|                                | \$10.00                                   | \$10.85                       | \$15.00                       | \$18.05             | \$25.04   | \$24.90      |                                   |            |
|                                | \$17.71                                   | \$21.00                       | \$15.00                       | \$15.00             | \$25.00   |              |                                   |            |
|                                |                                           |                               |                               |                     |           |              |                                   |            |
|                                | \$14.86                                   | \$22.01                       | \$15.14                       | \$15.00             | \$12.93   |              |                                   |            |
|                                | \$25.00                                   | \$17.31                       | \$20.00                       | \$11.92             | \$27.80   |              |                                   |            |
| Total Costs                    | \$166.01                                  | \$204.93                      | \$176.28                      | \$170.40            | \$258.44  | \$237.34     | GAS Card Total =                  | \$1,213    |
|                                |                                           |                               |                               |                     |           |              |                                   |            |
| Marketing Car (Smart Car)      | \$2,000                                   | -1,000                        |                               |                     |           |              |                                   |            |
| Total Paid To Date:            | \$1,000                                   |                               |                               |                     |           |              |                                   |            |
|                                |                                           |                               |                               |                     |           |              |                                   |            |
| Gov. Regulatory Marketing FEES | \$37.00                                   |                               |                               |                     |           |              |                                   |            |
|                                |                                           |                               |                               |                     |           |              |                                   |            |
| Marketing Uhaul Services       | \$71.18                                   |                               |                               |                     |           |              |                                   |            |
| Marketing Harbor Freight       | \$35.29                                   |                               |                               |                     |           |              |                                   |            |
| Marketing Lowes                | \$23.08                                   | \$17.62                       |                               |                     |           |              |                                   |            |
| Marketing Home Depot           | \$44.92                                   |                               |                               |                     |           |              |                                   |            |
| Item Setup Total               | \$211.47                                  | \$17.62                       | Total Item =                  | \$229.09            |           |              |                                   |            |
|                                |                                           |                               |                               |                     |           |              |                                   |            |
| Marketing Oil Change / parts   | \$80.43                                   |                               |                               |                     |           |              |                                   |            |
| Total Additional Car Expense   | \$80.43                                   |                               |                               |                     |           |              |                                   |            |
|                                | <b>400.10</b>                             |                               |                               |                     |           |              |                                   |            |
|                                | A 400 00                                  | <b>*</b> ~~ ~~                |                               |                     |           |              |                                   |            |
| Chess - Cash App               | \$130.00                                  | \$30.00                       |                               |                     |           |              |                                   |            |
| Marketing                      | \$83.00                                   | \$10.00                       |                               |                     |           |              |                                   |            |
|                                | \$100.00                                  | \$25.00                       |                               |                     |           |              |                                   |            |
|                                | \$140.00                                  | \$132.00                      |                               |                     |           |              |                                   |            |
| Totals                         | \$453.00                                  | \$197.00                      | Total Item =                  | \$650.00            |           |              |                                   |            |
|                                |                                           |                               |                               |                     |           |              |                                   |            |
| Yadira - Cash App              |                                           |                               |                               |                     |           |              |                                   |            |
|                                | ¢100.00                                   | ¢040.00                       |                               |                     |           |              |                                   |            |
| Marketing - U.S. & Mexico      | \$190.00                                  | \$213.00                      |                               |                     |           |              |                                   |            |
| Varketing w/Hotel Event        | \$191.00                                  |                               |                               |                     |           |              |                                   |            |
| Totals                         | \$381.00                                  | \$213.00                      | Total Item =                  | \$594.00            |           |              |                                   |            |
|                                |                                           |                               |                               |                     |           |              |                                   |            |
|                                |                                           |                               |                               |                     |           |              |                                   |            |
|                                | \$10.08                                   | \$69.99                       | \$11.00                       | \$12.00             | \$150.00  |              |                                   |            |
| Facebook Ad's                  |                                           | \$20.99                       | \$38.00                       | \$100.00            | \$50.00   |              |                                   |            |
| Facebook Ad's                  | \$162.51                                  |                               | \$38.00                       |                     | φ.00.00   |              |                                   |            |
| Facebook Ad's                  | \$162.51                                  | ¢c0 00                        | 334.58                        | \$125.29            |           |              |                                   |            |
| Facebook Ad's                  | \$20.00                                   | \$69.99                       |                               |                     |           |              |                                   |            |
| Facebook Ad's                  | \$20.00<br>\$20.00                        | \$40.00                       | \$30.00                       | \$22.65             |           |              |                                   |            |
| Facebook Ad's                  | \$20.00                                   |                               |                               | \$22.65<br>\$500.00 |           |              |                                   |            |
| Facebook Ad's                  | \$20.00<br>\$20.00                        | \$40.00                       | \$30.00                       |                     |           |              |                                   |            |
|                                | \$20.00<br>\$20.00<br>\$23.00<br>\$105.97 | \$40.00<br>\$34.00<br>\$11.00 | \$30.00<br>\$30.00<br>\$30.00 | \$500.00<br>\$14.89 | \$200.00  | Total Item = | \$1.535.94                        |            |
|                                | \$20.00<br>\$20.00<br>\$23.00             | \$40.00<br>\$34.00            | \$30.00<br>\$30.00            | \$500.00            | \$200.00  | Total Item = | \$1,535.94                        |            |
| Facebook Ad's                  | \$20.00<br>\$20.00<br>\$23.00<br>\$105.97 | \$40.00<br>\$34.00<br>\$11.00 | \$30.00<br>\$30.00<br>\$30.00 | \$500.00<br>\$14.89 | \$200.00  | Total Item = | \$1,535.94                        |            |
|                                | \$20.00<br>\$20.00<br>\$23.00<br>\$105.97 | \$40.00<br>\$34.00<br>\$11.00 | \$30.00<br>\$30.00<br>\$30.00 | \$500.00<br>\$14.89 | \$200.00  | Total Item = | \$1,535.94<br>Partial Grand Total | \$11,777.5 |