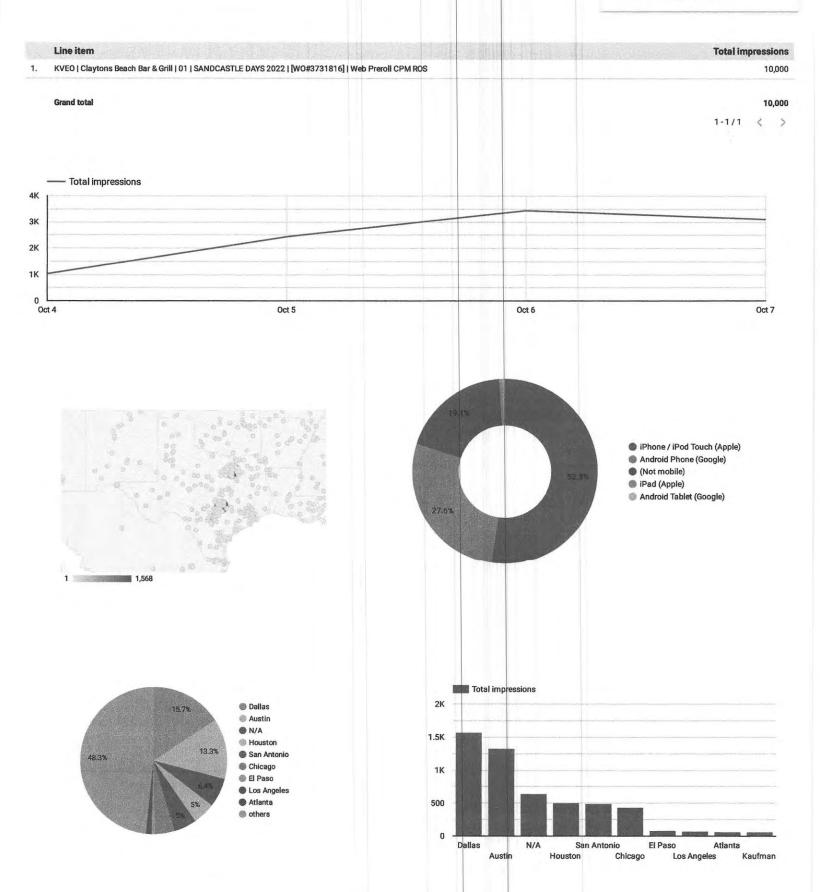

#### EVENT ATTENDANCE INFORMATION

How many people did you **predict** would attend this event? (Number submitted in the application)?

1,500 - 3,500

What was the actual attendance at the event? 2,033

How many of the participants were from another city or county?

833

How many room nights did you **predict** in your application would be generated by attendees of this event?

80-300

How many room nights were actually generated by attendees of this event? Est. 92 - 130

Please list all efforts your organization used to promote the event and how much was spent in each category:

| Print \$:Website \$: 11,777.57                         |                               | _ |
|--------------------------------------------------------|-------------------------------|---|
| Social Media \$: 2,779.94<br>Radio \$: <u>2,745.70</u> |                               |   |
| TV \$: 350.00                                          | Other Digital Advertising \$: |   |