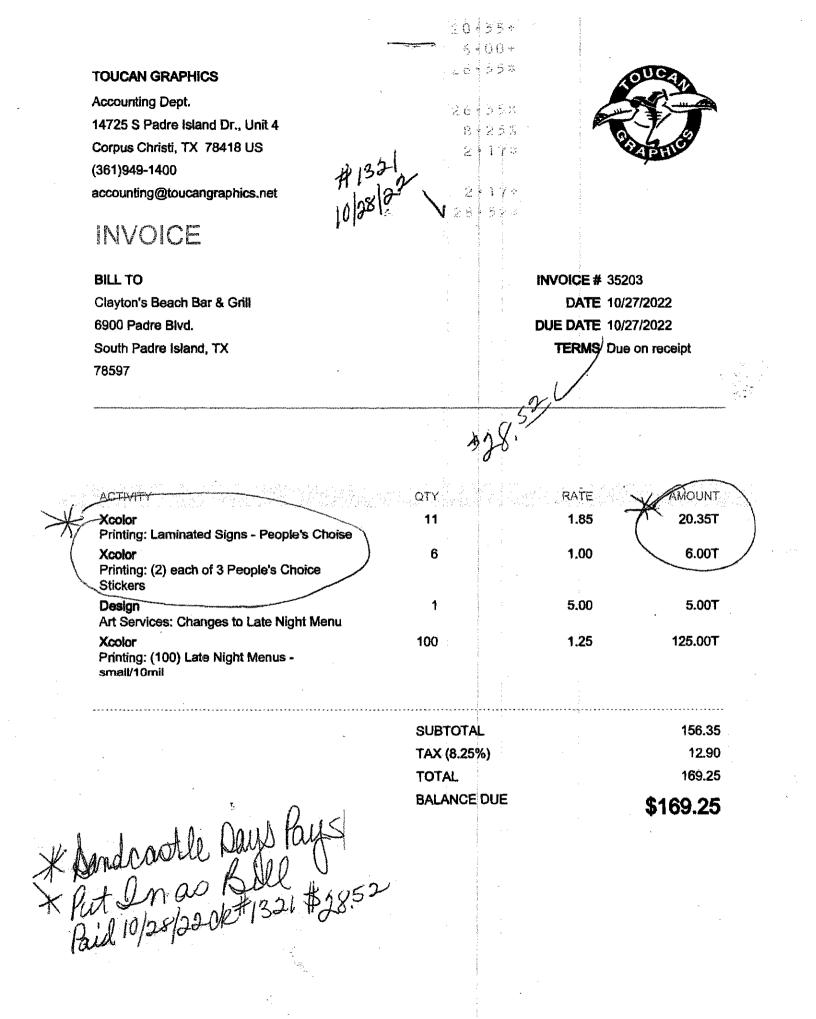

|
|                                                                                                                                                                                                                                                                                                                                                                                                                                                                                                                                                                                                                                                           | ;                                            | 3   |              |                                                     |                     |



10/28/2 SAND 80 CAS zolorado SPI Hardware 4012 Dedre Blvd. South Partie Island, TX 76591 (956)761-2670 Receipts Cashier: REY Register; REG01 Date: 10-05-2022 -Hannie 14:25:45 Örder: 497 Iten 🗄 Sescription Quantity Price Total 11.B DUPLEX NATU BRIGHT 3 16D H461396 3.000BX@ 5,7900 17.37 itotal Amount: 17.37 £115 1 43 iotal Sale Amount: 18\_\_\_\_ Cash: 20.65 Change: 1.20 REFUNDS GIVEN WITHIN 30 DAYS WITH RECIEPT. REFUNDS OVER \$100 GET IN STORE CREDIT REFURN POLICY- All returns require the origional reciept. No returns beyond 30 days from the reciept nurchese date Returns MUST BE IN NEW, UNUSED, 53- ABLE condition.Tape, Staples and torn packaging will not be accepted for return. DEFECTIVE RETURN POLICY- Items being returned as defective from the manufacturer require origional purchase reci