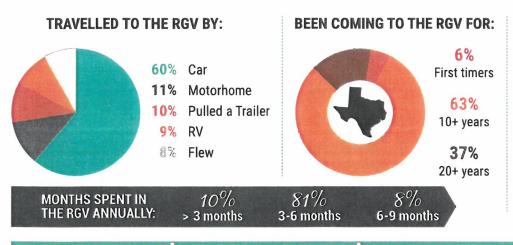

cape the cold weather and to see friends. They stay in our hotels, shop in our stores, and eat in our restaurants and, suddenly, their quick 1-2 week visit has a substantive economic impact. But when that short visit turns into a decision to winter in South Texas, the economic impact grows exponentially. Businesses grow, sales and property tax revenue increase, jobs are created, and philanthropy increases.

Welcome Home RGV recognizes the importance of this demographic and in November 2021, we commissioned UTRGV's Data and Information Systems Center to create the survey and then analyze the data gathered. Welcome Home RGV is proud to share these new insights into the Winter Texan visitor and their multiple contributions to the Rio Grande Valley.

# MARKET TO PROSPECTIVE WINTER TEXANS









Welcome Home

welcomehomergy.com

Sources: Welcome Home RGV Winter Texan Survey and UTRGV - DISC calculations, IMPLAN economic modeling and UTRGV-DISC Analysis.

UTRGV

Data & Information

Systems Center

# MORE ABOUT OUR

# Winter Texans

# FOR QUICK GETAWAYS, THEY TRAVEL:





# THEY CONSIDER THEMSELVES:







**24**% 76 yrs or more **15**% 61-65 yrs **28**% 71-75 yrs **7**% 55-60 yrs

24% 66-70 yrs



27%

# FRIENDS & FAMILY:

VISITING

THEY VISIT: 60% visit 1x per year 23% visit 2x per year 6% visit 3x per year

# STAY ON AVERAGE:

7 days - 36% 5 days - 15%

STAY AT SOUTH PADRE ISLAND HOTELS:



Winter Texans would stay at the South Padre Island hotels will contribute an estimated \$6.3 million to the Island's hotel industry.



2% 50-54 yrs





# Naturalist Javier Gonzalez Month