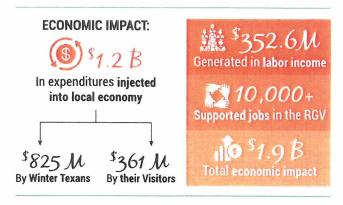

escape the cold weather and to see friends. They stay in our hotels, shop in our stores, and eat in our restaurants and, suddenly, their quick 1-2 week visit has a substantive economic impact. But when that short visit turns into a decision to winter in South Texas, the economic impact grows exponentially. Businesses grow, sales and property tax revenue increase, jobs are created, and philanthropy increases.

Welcome Home RGV recognizes the importance of this demographic and in November 2021, we commissioned UTRGV's Data and Information Systems Center to create the survey and then analyze the data gathered. Welcome Home RGV is proud to share these new insights into the Winter Texan visitor and their multiple contributions to the Rio Grande Valley.

# MARKET TO PROSPECTIVE WINTER TEXANS









Welcome Home

welcomehomergy.com

Sources: Welcome Home RGV Winter Texan Survey and UTRGV - DISC calculations, IMPLAN economic modeling and UTRGV-DISC Analysis.

UTRGV

Data & Information

Systems Center

# MORE ABOUT OUR

# Winter Texans

# FOR QUICK GETAWAYS, THEY TRAVEL:





# THEY CONSIDER THEMSELVES:







**24**% 76 yrs or more **15**% 61-65 yrs **28**% 71-75 yrs **7**% 55-60 yrs

24% 66-70 yrs



27%

# FRIENDS & FAMILY:

VISITING

THEY VISIT: 60% visit 1x per year 23% visit 2x per year 6% visit 3x per year

# STAY ON AVERAGE:

7 days - 36% 5 days - 15%

STAY AT SOUTH PADRE ISLAND HOTELS:



Winter Texans would stay at the South Padre Island hotels will contribute an estimated \$6.3 million to the Island's hotel industry.



2% 50-54 yrs





# Naturalist Javier Gonzalez Mon