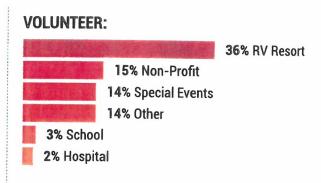

ct grows exponentially. Businesses grow, sales and property tax revenue increase, jobs are created, and philanthropy increases.

Welcome Home RGV recognizes the importance of this demographic and in November 2021, we commissioned UTRGV's Data and Information Systems Center to create the survey and then analyze the data gathered. Welcome Home RGV is proud to share these new insights into the Winter Texan visitor and their multiple contributions to the Rio Grande Valley.

# MARKET TO PROSPECTIVE WINTER TEXANS









Welcome Home

welcomehomergy.com

Sources: Welcome Home RGV Winter Texan Survey and UTRGV - DISC calculations, IMPLAN economic modeling and UTRGV-DISC Analysis.

UTRGV

Data & Information

Systems Center

# MORE ABOUT OUR

# Winter Texans

# FOR QUICK GETAWAYS, THEY TRAVEL:





# THEY CONSIDER THEMSELVES:







**24**% 76 yrs or more **15**% 61-65 yrs **28**% 71-75 yrs **7**% 55-60 yrs

24% 66-70 yrs



27%

# FRIENDS & FAMILY:

VISITING

THEY VISIT: 60% visit 1x per year 23% visit 2x per year 6% visit 3x per year

# STAY ON AVERAGE:

7 days - 36% 5 days - 15%

STAY AT SOUTH PADRE ISLAND HOTELS:



Winter Texans would stay at the South Padre Island hotels will contribute an estimated \$6.3 million to the Island's hotel industry.



2% 50-54 yrs





# Naturalist Javier Gonzalez Monthly Report October – November 2022

# 10/14 - Northland Travel Self-Guided Charter Bus Visit.

A self-guided tour of 20 visited the center from Northland Travel Tours out of Iowa. Our self-guided tour rates were \$7 per person, but this season we will no longer offer discounted rate