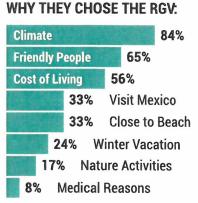

pe the cold weather and to see friends. They stay in our hotels, shop in our stores, and eat in our restaurants and, suddenly, their quick 1-2 week visit has a substantive economic impact. But when that short visit turns into a decision to winter in South Texas, the economic impact grows exponentially. Businesses grow, sales and property tax revenue increase, jobs are created, and philanthropy increases.

Welcome Home RGV recognizes the importance of this demographic and in November 2021, we commissioned UTRGV's Data and Information Systems Center to create the survey and then analyze the data gathered. Welcome Home RGV is proud to share these new insights into the Winter Texan visitor and their multiple contributions to the Rio Grande Valley.

# MARKET TO PROSPECTIVE WINTER TEXANS









Welcome Home

welcomehomergy.com

Sources: Welcome Home RGV Winter Texan Survey and UTRGV - DISC calculations, IMPLAN economic modeling and UTRGV-DISC Analysis.

UTRGV

Data & Information

Systems Center

# MORE ABOUT OUR

# Winter Texans

# FOR QUICK GETAWAYS, THEY TRAVEL:





# THEY CONSIDER THEMSELVES:







**24**% 76 yrs or more **15**% 61-65 yrs **28**% 71-75 yrs **7**% 55-60 yrs

24% 66-70 yrs



27%

# FRIENDS & FAMILY:

VISITING

THEY VISIT: 60% visit 1x per year 23% visit 2x per year 6% visit 3x per year

# STAY ON AVERAGE:

7 days - 36% 5 days - 15%

STAY AT SOUTH PADRE ISLAND HOTELS:



Winter Texans would stay at the South Padre Island hotels will contribute an estimated \$6.3 million to the Island's hotel industry.



2% 50-54 yrs





# Naturalist Javier Gonzalez Monthly