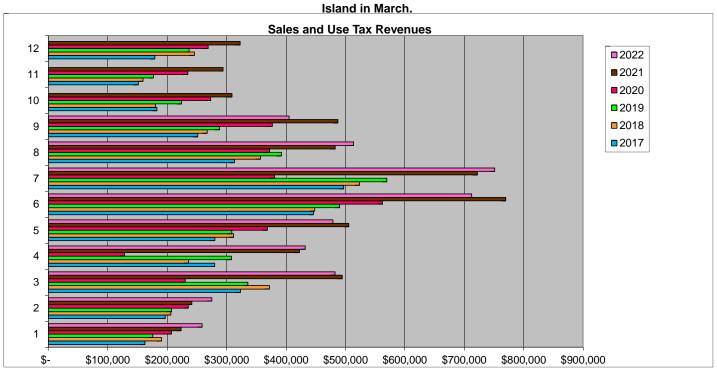

Sales Tax amounts include the September tax collections sent to the State of Texas in October and distributed to local governments in November. This November allocation payment is accrued for financial statement presentation purposes in the October Operating Statement.