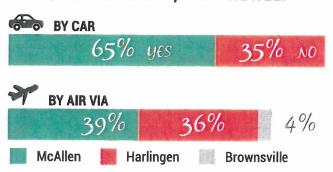

pact grows exponentially. Businesses grow, sales and property tax revenue increase, jobs are created, and philanthropy increases.

Welcome Home RGV recognizes the importance of this demographic and in November 2021, we commissioned UTRGV's Data and Information Systems Center to create the survey and then analyze the data gathered. Welcome Home RGV is proud to share these new insights into the Winter Texan visitor and their multiple contributions to the Rio Grande Valley.

# MARKET TO PROSPECTIVE WINTER TEXANS









Welcome Home

welcomehomergy.com

Sources: Welcome Home RGV Winter Texan Survey and UTRGV - DISC calculations, IMPLAN economic modeling and UTRGV-DISC Analysis.

UTRGV

Data & Information

Systems Center

# MORE ABOUT OUR

# Winter Texans

# FOR QUICK GETAWAYS, THEY TRAVEL:





# THEY CONSIDER THEMSELVES:







**24**% 76 yrs or more **15**% 61-65 yrs **28**% 71-75 yrs **7**% 55-60 yrs

24% 66-70 yrs



27%

# FRIENDS & FAMILY:

VISITING

THEY VISIT: 60% visit 1x per year 23% visit 2x per year 6% visit 3x per year

# STAY ON AVERAGE:

7 days - 36% 5 days - 15%

STAY AT SOUTH PADRE ISLAND HOTELS:



Winter Texans would stay at the South Padre Island hotels will contribute an estimated \$6.3 million to the Island's hotel industry.



2% 50-54 yrs





# Naturalist Javier Gonzalez Monthly Report October – November 2022

# 10/14 - Northland Travel Self-Guided Charter Bus Visit.

A self-guided tour of 20 visited the center from Northland Travel Tours out of Iowa. Our self-guided tour rates were \$7 per person, but this season we will no longer offer discounted ra