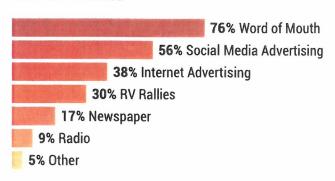

o escape the cold weather and to see friends. They stay in our hotels, shop in our stores, and eat in our restaurants and, suddenly, their quick 1-2 week visit has a substantive economic impact. But when that short visit turns into a decision to winter in South Texas, the economic impact grows exponentially. Businesses grow, sales and property tax revenue increase, jobs are created, and philanthropy increases.

Welcome Home RGV recognizes the importance of this demographic and in November 2021, we commissioned UTRGV's Data and Information Systems Center to create the survey and then analyze the data gathered. Welcome Home RGV is proud to share these new insights into the Winter Texan visitor and their multiple contributions to the Rio Grande Valley.

# MARKET TO PROSPECTIVE WINTER TEXANS









Welcome Home

welcomehomergy.com

Sources: Welcome Home RGV Winter Texan Survey and UTRGV - DISC calculations, IMPLAN economic modeling and UTRGV-DISC Analysis.

UTRGV

Data & Information

Systems Center

# MORE ABOUT OUR

# Winter Texans

# FOR QUICK GETAWAYS, THEY TRAVEL:





# THEY CONSIDER THEMSELVES:







**24**% 76 yrs or more **15**% 61-65 yrs **28**% 71-75 yrs **7**% 55-60 yrs

24% 66-70 yrs



27%

# FRIENDS & FAMILY:

VISITING

THEY VISIT: 60% visit 1x per year 23% visit 2x per year 6% visit 3x per year

# STAY ON AVERAGE:

7 days - 36% 5 days - 15%

STAY AT SOUTH PADRE ISLAND HOTELS:



Winter Texans would stay at the South Padre Island hotels will contribute an estimated \$6.3 million to the Island's hotel industry.



2% 50-54 yrs





# Naturalist Javier Gonzalez M