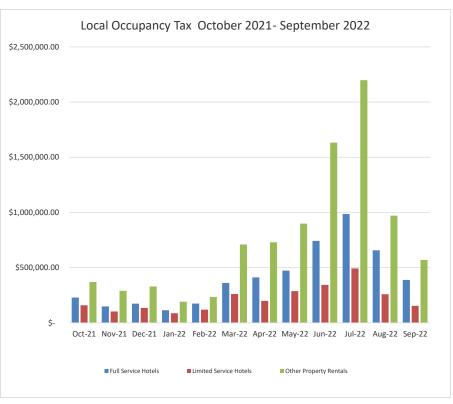

## Quarterly Local HOT Report

\$ 16,765,193.89

| Rental                            | Full Service |                 | Limited Service |              | Other Property |              | Total |               |
|-----------------------------------|--------------|-----------------|-----------------|--------------|----------------|--------------|-------|---------------|
| Period                            | Hotels       |                 | Hotels          |              | Rentals        |              |       |               |
|                                   |              |                 |                 |              |                |              |       |               |
| Oct-21                            | \$           | 228,190.15      | \$              | 159,112.49   | \$             | 369,890.07   | \$    | 757,192.71    |
| Nov-21                            | \$           | 148,135.05      | \$              | 102,277.50   | \$             | 290,376.69   | \$    | 540,789.24    |
| Dec-21                            | \$           | 173,002.24      | \$              | 134,902.77   | \$             | 329,342.90   | \$    | 637,247.91    |
| Jan-22                            | \$           | 114,361.69      | \$              | 86,256.73    | \$             | 191,436.36   | \$    | 392,054.78    |
| Feb-22                            | \$           | 174,877.24      | \$              | 118,897.22   | \$             | 233,453.03   | \$    | 527,227.49    |
| Mar-22                            | \$           | 360,903.02      | \$              | 261,054.13   | \$             | 710,373.19   | \$    | 1,332,330.34  |
| Apr-22                            | \$           | 411,016.83      | \$              | 198,322.75   | \$             | 729,727.04   | \$    | 1,339,066.62  |
| May-22                            | \$           | 473,233.16      | \$              | 287,506.48   | \$             | 898,586.56   | \$    | 1,659,326.20  |
| Jun-22                            | \$           | 742,450.90      | \$              | 343,601.53   | \$             | 1,632,516.73 | \$    | 2,718,569.16  |
| Jul-22                            | \$           | 985,670.95      | \$              | 493,236.03   | \$             | 2,198,364.15 | \$    | 3,677,271.13  |
| Aug-22                            | \$           | 656,788.75      | \$              | 258,830.67   | \$             | 971,242.00   | \$    | 1,886,861.42  |
| Sep-22                            | \$           | 388,050.53      | \$              | 153,315.15   | \$             | 570,157.69   | \$    | 1,111,523.37  |
| Total                             | \$           | 4,856,680.51    | \$              | 2,597,313.45 | \$             | 9,125,466.41 | \$    | 16,579,460.37 |
|                                   |              |                 |                 |              |                |              |       |               |
|                                   | Pay          | yments from pri | or p            | eriods       |                |              |       | \$185,733.52  |
| *including penalties and interest |              |                 |                 |              |                |              |       |               |
|                                   | Re.          | funds/Credits   |                 |              |                |              |       |               |
|                                   | INC.         | runus/Creuns    |                 |              |                |              |       |               |
|                                   |              |                 |                 |              |                |              |       |               |