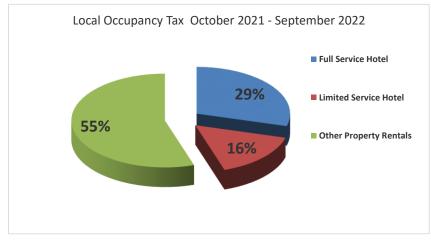

| Net Tax Paid | Class                |  |  |  |  |
|--------------|----------------------|--|--|--|--|
| ¢4.056.601   | Full Service Hotel   |  |  |  |  |
| \$4,856,681  | Total                |  |  |  |  |
| \$2,597,313  | Limited Service      |  |  |  |  |
| \$2,397,313  | Hotel Total          |  |  |  |  |
| \$9,125,466  | Other Property       |  |  |  |  |
| \$9,123,400  | Rentals Total        |  |  |  |  |
| \$16,579,460 | <b>Total Revenue</b> |  |  |  |  |
| \$10,579,400 | FY 2021-22           |  |  |  |  |

**Total Payments received FY 2021-22** 

These totals include 8% of Hotel Occupancy Tax allocated to Hotel Motel and Convention Centre Funds, 0.5% of Beach Nourishment Funds, as well as the 2% Venue Tax which the City began collecting Jan. 1, 2017