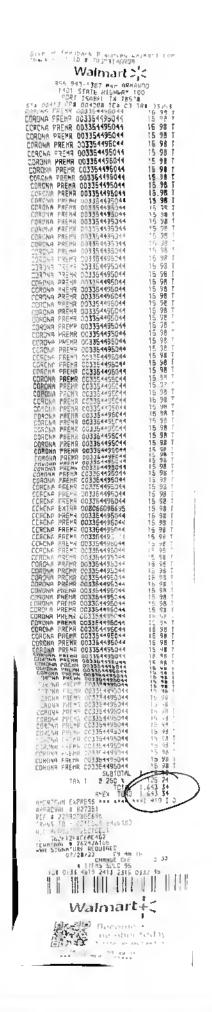

| QTY         | RATE      | AMOUNT   |
|   | Sales PRINT TRIFOLD PAMPHLETS DOUBLE SIDED 1500 FULL COLOR | 1           | 650.00    | 650.00T  |
|   |                                                            | SUBTOTAL    |           | 650.00   |
|   |                                                            | TAX (8.25%) |           | 53.63    |
|   |                                                            | TOTAL       |           | 703.63   |
|   |                                                            | BALANCE DUE |           | \$703.63 |

THE LAST PROPERTY OF THE PROPE 22 05 8 250 AL RMEX TEND TRX I \$ 250

| TRX | \$ 250
| TRX | \$ 643 54
| AMESI INV FYRESS | \$ 644 54
| AFFED A \$ 804 101
| AFFED A \$ Walmart‡; member to tra 11/25 27 22 DN 35 41/2557785E CD FALL

38



Bold

Give us feedback & survey.walmar: c > Thank you! ID #:7RGC3T4GRQC

### Walmart :

```
956-943-1387 Men: ARMANDO
1401 STATE HIGHWAY 100
PORT ISABEL TX 78578
ST# 00413 OP# 004927 JE# 03 JR# 03985
                                          15.9F Y
  CORONA PREMR 003364495044
  CORONA PREHR 003354495044
                                          15.91
                                         15.98
15.98
  CORONA PREMR 003354495044
  CORONA PREHR 003354995044
CORONA PREHR 003354495044
                                         15.95
  CORGNA PREHR 003354495044
                                         15.93
  CDRONA PREHR 003354495044
                                         15.93 T
  CORONA PREMR 003354495044
                                         15.98 T
 CORONA FREMR 003354495044