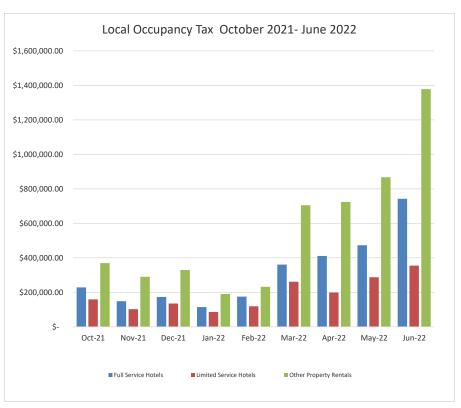

| Rental<br>Period                                              | I  | Full Service<br>Hotels | Liı | mited Service<br>Hotels | Ot | ther Property<br>Rentals | Total              |
|---------------------------------------------------------------|----|------------------------|-----|-------------------------|----|--------------------------|--------------------|
| Oct-21                                                        | \$ | 228,190.15             | \$  | 159,112.49              | \$ | 369,652.77               | \$<br>756,955.41   |
| Nov-21                                                        | \$ | 148,135.05             | \$  | 102,277.50              | \$ | 290,191.58               | \$<br>540,604.13   |
| Dec-21                                                        | \$ | 173,002.24             | \$  | 134,902.77              | \$ | 329,178.89               | \$<br>637,083.90   |
| Jan-22                                                        | \$ | 114,361.69             | \$  | 86,256.73               | \$ | 190,190.52               | \$<br>390,808.94   |
| Feb-22                                                        | \$ | 174,877.24             | \$  | 118,897.22              | \$ | 231,745.44               | \$<br>525,519.90   |
| Mar-22                                                        | \$ | 360,903.02             | \$  | 261,054.13              | \$ | 704,552.14               | \$<br>1,326,509.29 |
| Apr-22                                                        | \$ | 411,016.83             | \$  | 198,322.75              | \$ | 724,347.12               | \$<br>1,333,686.70 |
| May-22                                                        | \$ | 473,233.16             | \$  | 287,506.48              | \$ | 867,429.08               | \$<br>1,628,168.72 |
| Jun-22                                                        | \$ | 742,450.90             | \$  | 354,548.92              | \$ | 1,378,159.10             | \$<br>2,475,158.92 |
| Jul-22                                                        |    |                        |     |                         |    |                          | \$<br>-            |
| Aug-22                                                        |    |                        |     |                         |    |                          | \$<br>-            |
| Sep-22                                                        |    |                        |     |                         |    |                          | \$<br>-            |
| Total                                                         | \$ | 2,826,170.28           | \$  | 1,702,878.99            | \$ | 5,085,446.64             | \$<br>9,614,495.91 |
| Payments from prior periods *including penalties and interest |    |                        |     |                         |    | \$177,958.48             |                    |
|                                                               | Re | funds/Credits          |     |                         |    |                          |                    |
| Total Payments received FY 2021-22                            |    |                        |     |                         |    | \$<br>9,792,454.39       |                    |