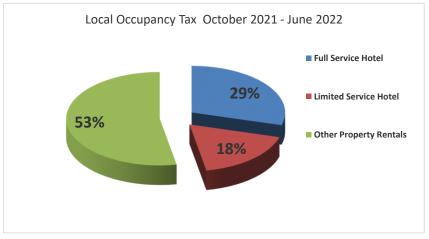

| Net Tax Paid | Class                |  |  |  |
|--------------|----------------------|--|--|--|
| \$2,826,170  | Full Service Hotel   |  |  |  |
| \$2,820,170  | Total                |  |  |  |
| \$1,702,879  | Limited Service      |  |  |  |
| \$1,702,879  | Hotel Total          |  |  |  |
| \$5,085,447  | Other Property       |  |  |  |
| \$3,083,447  | Rentals Total        |  |  |  |
| ¢0.614.406   | <b>Total Revenue</b> |  |  |  |
| \$9,614,496  | FY 2021-22           |  |  |  |