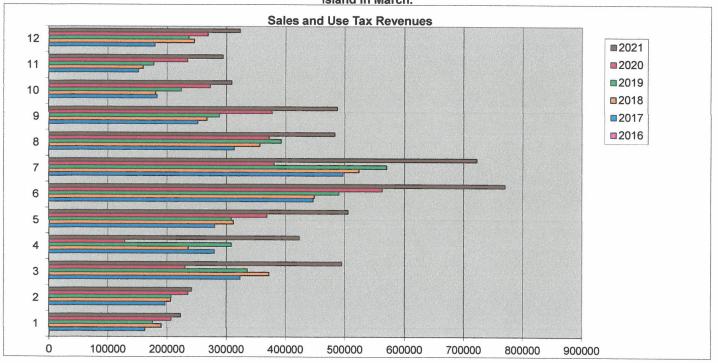

# 5.6 Executive Director's Activity Report including economic indicators, projects and events

Ms. Lapeyre gave her report including record sales tax revenue for the month of February as well as record Occupancy Tax revenue for the month of February. Other indicators were presented including building permits and property tax. Other topics covered included Sand Dollars for Success and the Art Business Incubator.