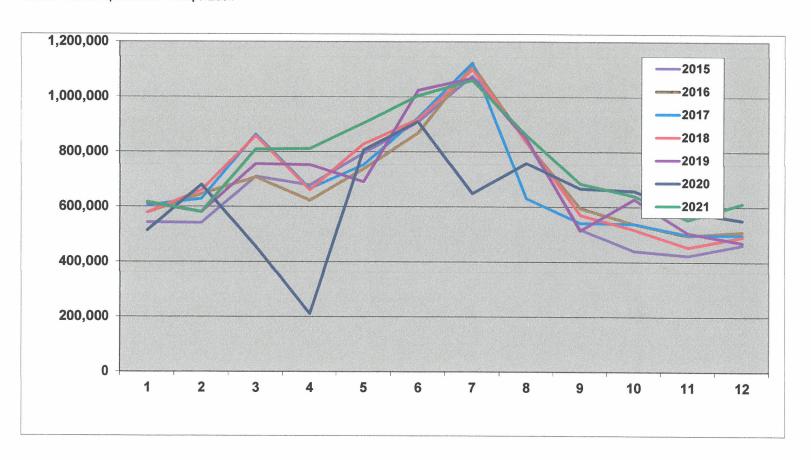

Sales Tax amounts include the March tax collections sent to the State of Texas in April and distributed to local governments in May. This May allocation payment is accrued for financial statement presentation purposes in the April Operating Statement.