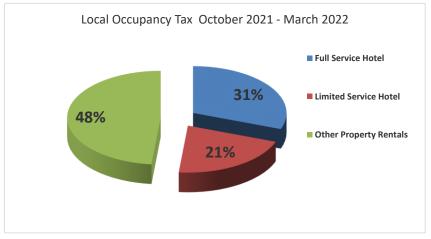

| Net Tax Paid | Class                |  |  |  |  |
|--------------|----------------------|--|--|--|--|
| \$1,199,469  | Full Service Hotel   |  |  |  |  |
| \$1,199,409  | Total                |  |  |  |  |
| \$821,523    | Limited Service      |  |  |  |  |
| \$821,323    | Hotel Total          |  |  |  |  |
| \$1.898.492  | Other Property       |  |  |  |  |
| \$1,090,492  | Rentals Total        |  |  |  |  |
| \$3,919,484  | <b>Total Revenue</b> |  |  |  |  |
| \$3,919,484  | FY 2021-22           |  |  |  |  |