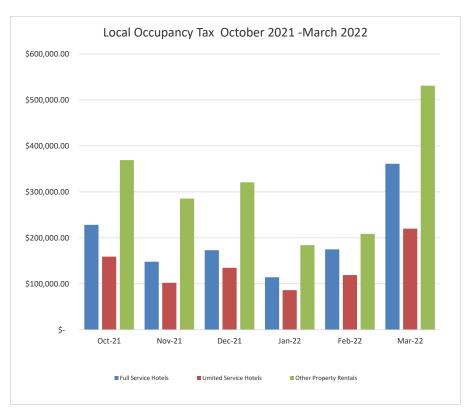

| Rental                             | 1   | Full Service   | Lir | nited Service | Ot | ther Property      | Total              |
|------------------------------------|-----|----------------|-----|---------------|----|--------------------|--------------------|
| Period                             |     | Hotels         |     | Hotels        |    | Rentals            |                    |
|                                    |     |                |     |               |    |                    |                    |
| Oct-21                             | \$  | 228,190.15     | \$  | 159,112.49    | \$ | 368,910.89         | \$<br>756,213.53   |
| Nov-21                             | \$  | 148,135.05     | \$  | 102,277.50    | \$ | 285,351.75         | \$<br>535,764.30   |
| Dec-21                             | \$  | 173,002.24     | \$  | 134,902.77    | \$ | 320,702.10         | \$<br>628,607.11   |
| Jan-22                             | \$  | 114,361.69     | \$  | 86,256.73     | \$ | 184,248.39         | \$<br>384,866.81   |
| Feb-22                             | \$  | 174,877.24     | \$  | 118,897.22    | \$ | 208,534.14         | \$<br>502,308.60   |
| Mar-22                             | \$  | 360,903.02     | \$  | 220,075.80    | \$ | 530,744.53         | \$<br>1,111,723.35 |
| Apr-22                             |     |                |     |               |    |                    | \$<br>-            |
| May-22                             |     |                |     |               |    |                    | \$<br>-            |
| Jun-22                             |     |                |     |               |    |                    | \$<br>-            |
| Jul-22                             |     |                |     |               |    |                    | \$<br>-            |
| Aug-22                             |     |                |     |               |    |                    | \$<br>-            |
| Sep-22                             |     |                |     |               |    |                    | \$<br>-            |
| Total                              | \$  | 1,199,469.39   | \$  | 821,522.51    | \$ | 1,898,491.80       | \$<br>3,919,483.70 |
|                                    | -   | ments from pri | -   |               |    |                    | \$130,563.02       |
|                                    | Ref | funds/Credits  |     |               |    |                    |                    |
| Total Payments received FY 2021-22 |     |                |     |               |    | \$<br>4,050,046.72 |                    |