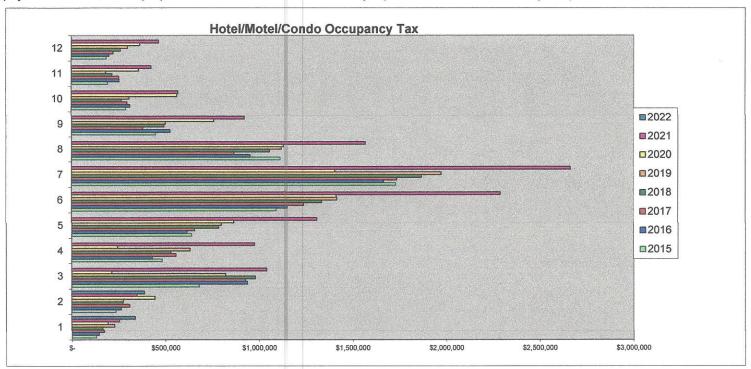

### 4.7 Executive Director's Activity Report including economic indicators, project updates, and upcoming events

Ms. Lapeyre gave her report including record sales tax revenue for the month of August as well as record Occupancy Tax revenue for the month of August. Other indicators were presented including building permits and property tax. Other topics covered included Sand Dollars for Success and the Art Business Incubator.