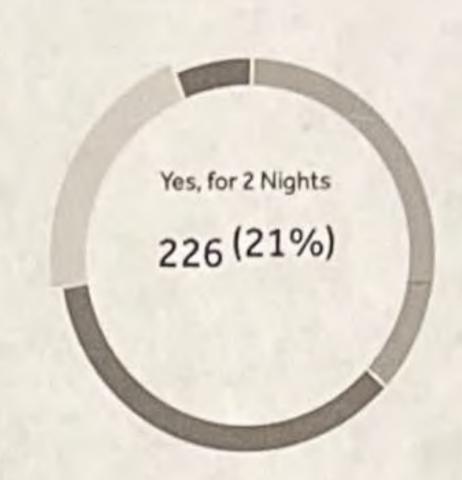

|
| 7355 Padre Blvd.<br>South Padre Islan            | d, TX 78597                                                                                                                                                                                                          |

Phone: (956) 761-3834 Email: marisa@sopadre.com

6

# SPI HALF MARATHON EVENT HISTORY

2019 - 250 Runners - 100 Rooms

2020 - 800 Runners - 500 Rooms

2021-1400 Runners- 1060 Rooms

# ROOM NIGHT PROJECTIONS

BASED ON GROWTH OF PAST 3 YEARS AND ESTIMATED ATTENDANCE

Predicting 1500 room Nights

Last years rooms was 1060- (Backup Included)





- No, I Will Drive To SPI On Race Day
- Yes, For 2 Nights
- Yes, For More Than 2 Nights



- Yes, For 1 Night
- No, I Will Drive To SPI On Race Day
- Yes, For 2 Nights
- Yes, For More Than 2 Nights



Room



- Yes, For 1 Night
- No, I Will Drive To SPI On Race Day
- Yes, For 2 Nights
- Yes, For More Than 2 Nights

- Yes, For 1 Night
- No, I Will Drive To SPI On Race Day
- Yes, For 2 Nights
- Yes, For More Than 2 Nights

Yes for 1 Night =395

Yes for 2 Nights = 226x 2 = 452

Yes for more than 2 Nights = 71 x 3= 213

Total 1060

# 2022 SOUTH PADRE ISLAND HALF MARATHON SCHEDULE OF EVENTS

FRIDAY NOV 11- PACKET PICKUP

SATUDAY NOV 12 – 5k/1MILE

SUNDAY NOV 13 – HALF MARATHON

# SAFETY / SECURITY

Last year, we hired 4 SPI Police Officers to assist us on the route. We will be doing this again to keep our runners safe.

# MARKETING BUDGET:

TOTAL: \$15,000

BREAKDOWN

\$8,000 – Soc