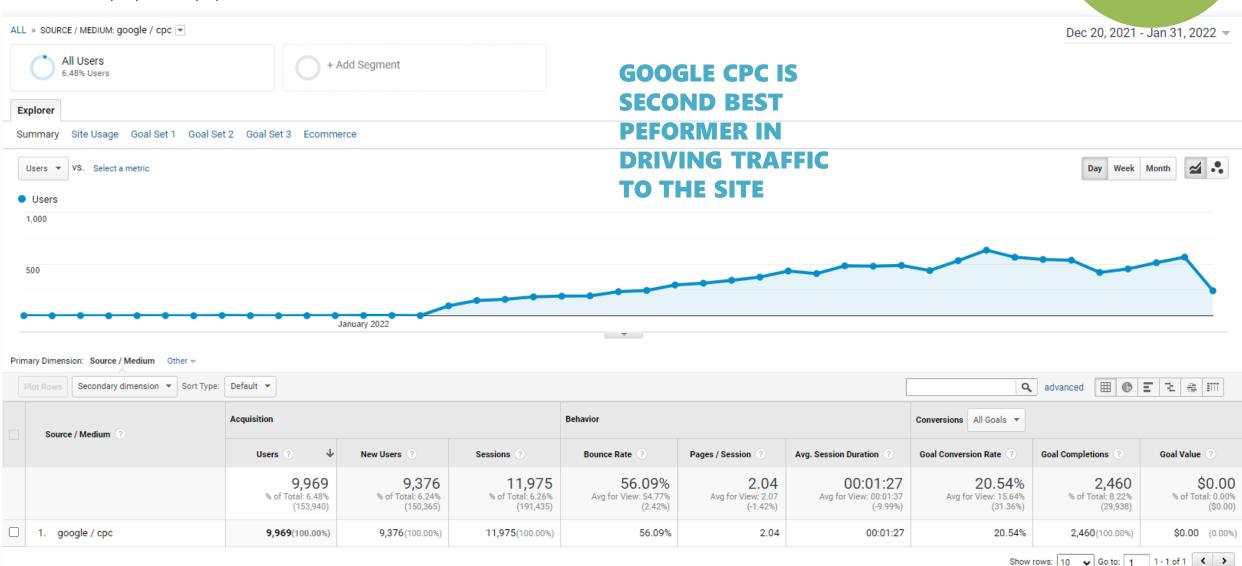

10,000          | \$10,000 |
| REACH                      | 292,957        |                   | -        |
| IMPRESSIONS                | 1,097,579      | 3,207,193         | -        |
| LINK CLICKS                | 3,686          | o 27,303          | -        |

Cost Per Click: \$0.73.

Cost per thousand impressions: \$6.24



**SNAPCHAT IS PROVIDING THE BEST CPC ACROSS THE ENTIRE CAMPAIGN** 

CPC

### SPRING BREAK WEBSITE PERFORMANCE

COLLEGE SPRING BREAK

DATE RANGE: 12/20/2021 - 1/31/2022



SNAPCHAT IS ALSO THE TOP DRIVER OF TRAFFIC TO THE WEBSITE, DRIVING OVER 18K VISITORS TO THE SITE

## SPRING BREAK WEBSITE PERFORMANCE







This report was generated on 2/21/22 at 9:18:48 AM - Refresh Report

# SPRING BREAK WEBSITE PERFORMANCE



**BREAK** 

DATE RANGE: 12/20/2021 - 1/31/2022



This report was generated on 2/21/22 at 9:23:28 AM - Refresh Report



| CAMPAIGN TO DATE PERFORMANCE  ECPM \$8.8 \$2. |                  |                |           |
|-----------------------------------------------|------------------|----------------|-----------|
| Activity                                      | 12/20/21-1/31/22 | 2/1/22-3/10/22 | Total     |
| Impressions                                   | 4,549,807        |                |           |
| Clicks                                        | 17,843           |                |           |
| CTR                                           | 0.39%            |                |           |
| Conversions                                   | 168              |                |           |
| Total Spend