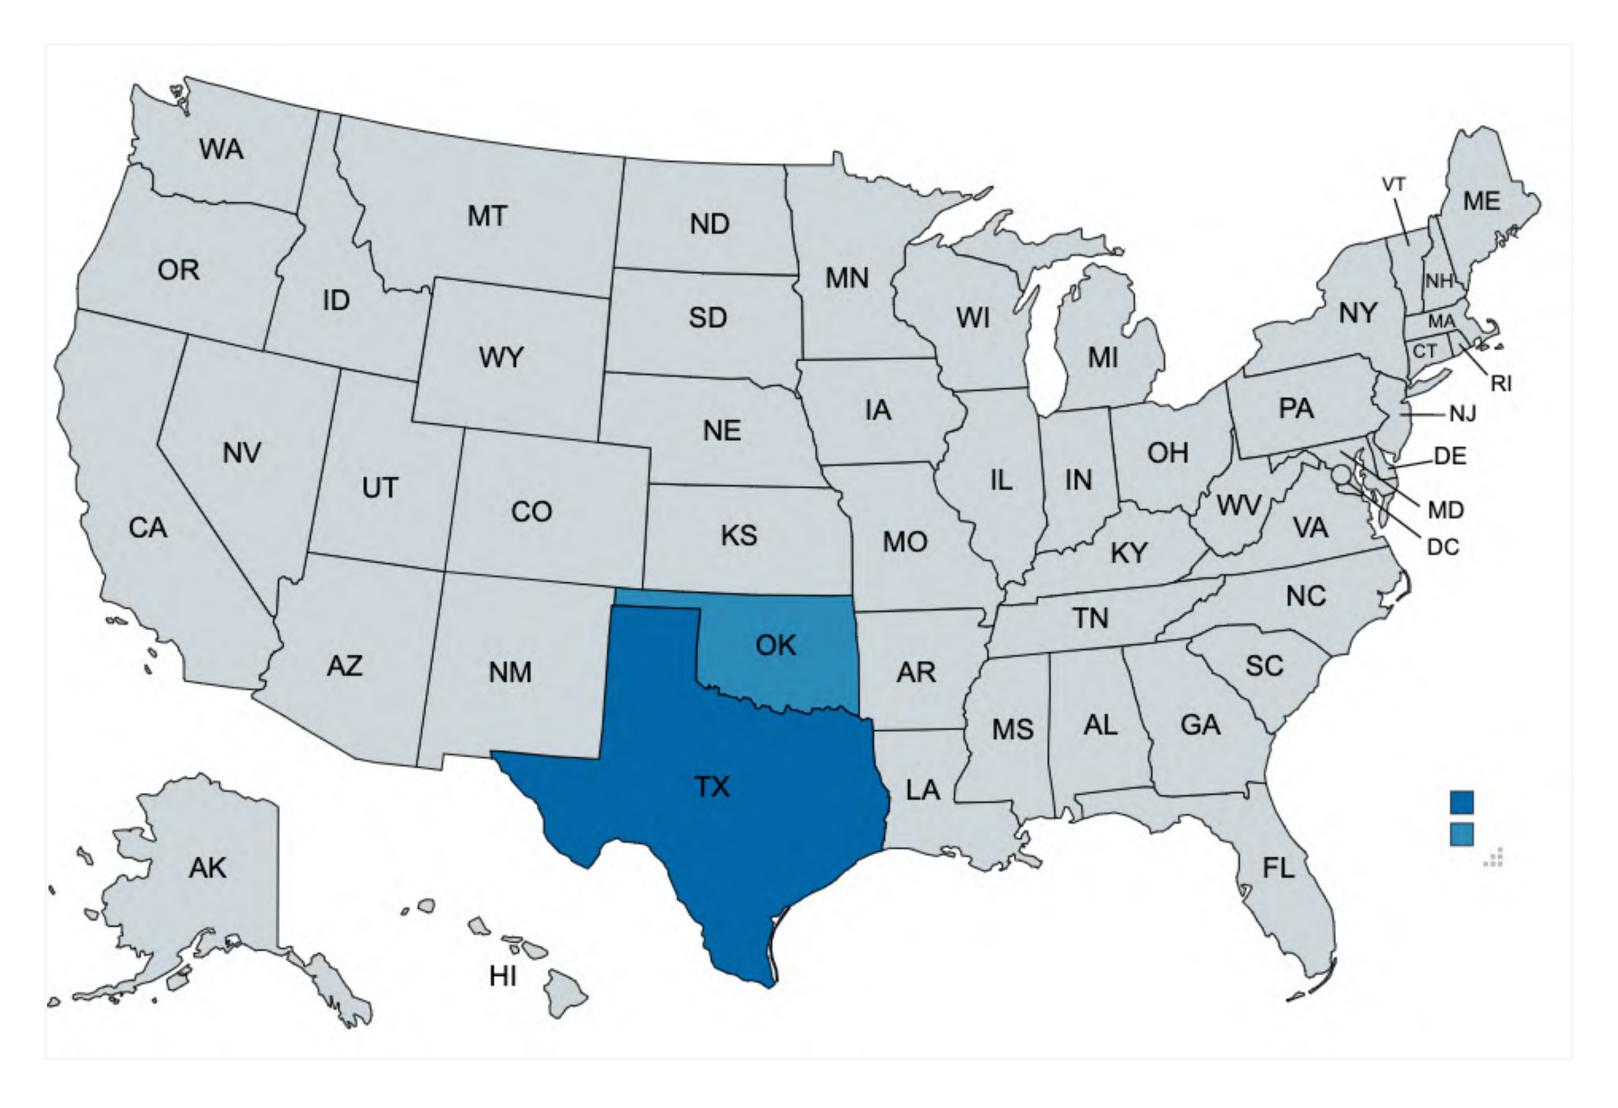

Agenda: FEBRUARY 23, 2022

- \* Flag Football World Championship Tour South Padre Regional in April 2022
- \* SPI Half Marathon in November 2022
- \* Texas Gulf Association State Championship in April/May 2022
- 5.6. Update regarding the following Special Events: (Brown)
  - \* American Junior Golf Association Tournament in June 2022
  - \* Splash in April/May 2022
- 5.7. Discussion and possible action to approve the contract renewal for the Lamar digital billboards. (Rodriguez)
  - \* McAllen/Laredo/Austin: March-May 2022.
  - \* Oklahoma: April-September 2022
- 5.8. Discussion and possible to approve the Rio Sports Live marketing/media buy for March-September 2022. (Pinkerton)
- 5.9. Discussion and action concerning the new meeting date for March 2022, (Till)