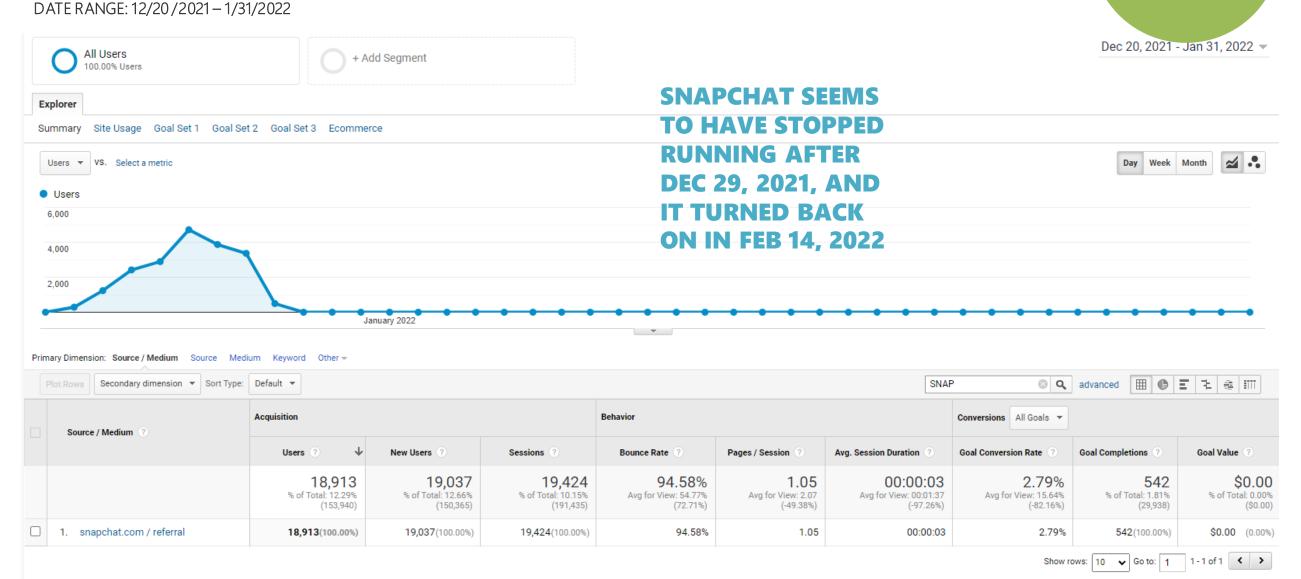

lege: Snapchat | TIKTOK   |
| SPEND                      | \$5,000        | \$20,000          | -        |
| REMAINING SPEND            | \$15,000       | \$10,000          | \$10,000 |
| REACH                      | 292,957        |                   | -        |
| IMPRESSIONS                | 1,097,579      | 3,207,193         | -        |
| LINK CLICKS                | 3,686          | o 27,303          | -        |

Cost Per Click: \$0.73.

Cost per thousand impressions: \$6.24



**SNAPCHAT IS PROVIDING THE BEST CPC ACROSS THE ENTIRE CAMPAIGN** 

CPC

### SPRING BREAK WEBSITE PERFORMANCE

COLLEGE SPRING BREAK

DATE RANGE: 12/20/2021 - 1/31/2022



SNAPCHAT IS ALSO THE TOP DRIVER OF TRAFFIC TO THE WEBSITE, DRIVING OVER 18K VISITORS TO THE SITE

## SPRING BREAK WEBSITE PERFORMANCE







This report was generated on 2/21/22 at 9:18:48 AM - Refresh Report

# SPRING BREAK WEBSITE PERFORMANCE



**BREAK** 

DATE RANGE: 12/20/2021 - 1/31/2022



This report was generated on 2/21/22 at 9:23:28 AM - Refresh Report



| CAMPAIGN TO DATE PERFORMANCE  ECPM \$8.8 \$2. |                  |                |           |
|-----------------------------------------------|------------------|----------------|-----------|
| Activity                                      | 12/20/21-1/31/22 | 2/1/22-3/10/22 | Total     |
| Impressions                                   | 4,549,807        |                |           |
| Clicks                                        | 17,843           |                |           |
| CTR                                           | 0.39%            |