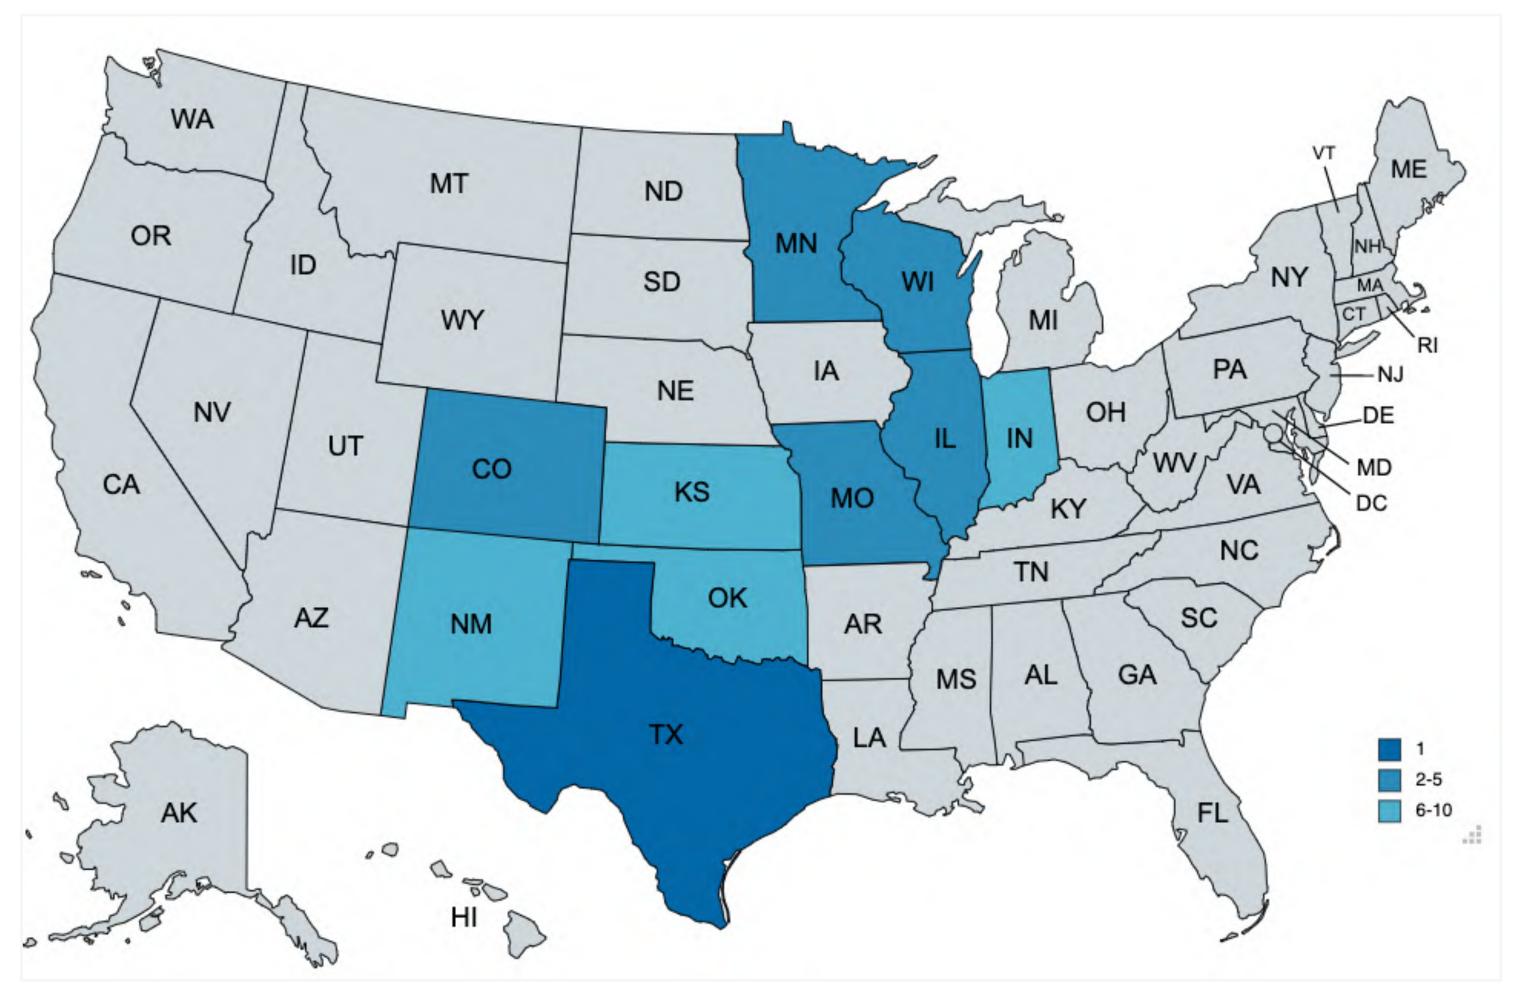

# **Sporting Related Events**

- If the Event funded by hotel occupancy tax was a sporting-related function/facility, how many individuals actually participated in this event?
   Kiting Event - 117 Kite flyers
- If the event was a sporting-related function/facility, how many of the participants were from another city or county?
   ALL - from TX, OR, WA, MI, CO, MD, DC, FL & British Columbia, CA & Alaska
- 3. If the event was a sporting-related function/facility, quantify how the activity substantially increased economic activity at hotel within the city or its vicinity? The economic activity is from the thousands of 'spectators' that come to watch the performances & show kites.