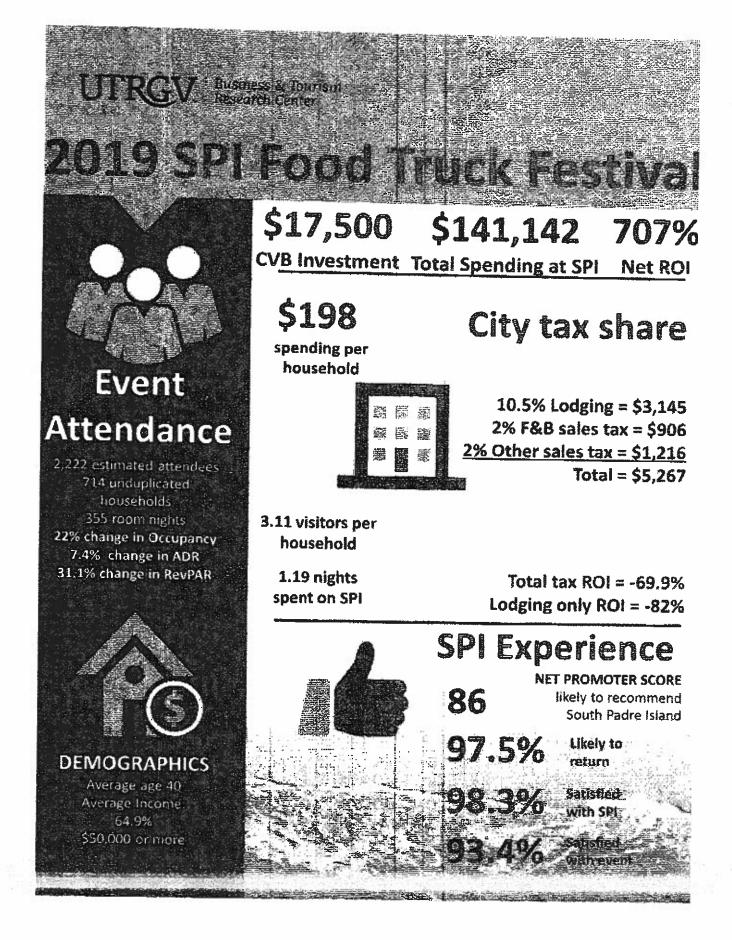

#### ITEM BACKGROUND

2022 Requested Funding: \$20,500

2021 Approved Funding: \$15,000

2020 Event Cancelled

2019 Approved Funding: \$17,500