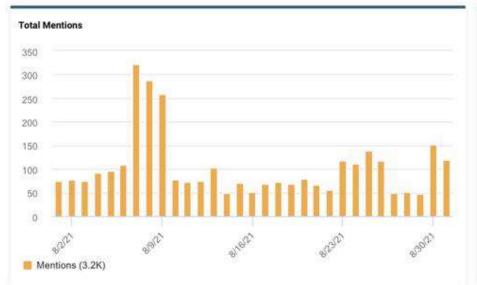

#### **Event Promotion Information**

| 1. | Pleas  | e check all efforts your organization actually used to promote this Event and how much was                                                                                                                                                                                                                                                                                                                                                                                                                                                                                                                                                                                                                                                                            |
|----|--------|-----------------------------------------------------------------------------------------------------------------------------------------------------------------------------------------------------------------------------------------------------------------------------------------------------------------------------------------------------------------------------------------------------------------------------------------------------------------------------------------------------------------------------------------------------------------------------------------------------------------------------------------------------------------------------------------------------------------------------------------------------------------------|
|    |        | ally spent in each category:                                                                                                                                                                                                                                                                                                                                                                                                                                                                                                                                                                                                                                                                                                                                          |
|    | Y      | Newspaper: \$ 1,009 PI/SPI Press and Coastal Current                                                                                                                                                                                                                                                                                                                                                                                                                                                                                                                                                                                                                                                                                                                  |
|    |        | Radio: \$                                                                                                                                                                                                                                                                                                                                                                                                                                                                                                                                                                                                                                                                                                                                                             |
|    |        | TV:\$                                                                                                                                                                                                                                                                                                                                                                                                                                                                                                                                                                                                                                                                                                                                                                 |
|    | Y.     | Other Paid Advertising: \$_3,861 (Lone Star Outdoors (web banner), Texas Saltwater Fishing                                                                                                                                                                                                                                                                                                                                                                                                                                                                                                                                                                                                                                                                            |
|    |        | Magazine (print and banner on website), Saltwater Angler Magazine (print, web banner and 2                                                                                                                                                                                                                                                                                                                                                                                                                                                                                                                                                                                                                                                                            |
|    |        | e-blast, SPI Median Banner, Facebook Ads                                                                                                                                                                                                                                                                                                                                                                                                                                                                                                                                                                                                                                                                                                                              |
|    |        | Number of Press Releases to Media: 3                                                                                                                                                                                                                                                                                                                                                                                                                                                                                                                                                                                                                                                                                                                                  |
|    |        | Number emails to out-of-town recipients: 2 e-blasts done by Saltwater Angler Magazine to                                                                                                                                                                                                                                                                                                                                                                                                                                                                                                                                                                                                                                                                              |
|    |        | over 7,000 subscribers.                                                                                                                                                                                                                                                                                                                                                                                                                                                                                                                                                                                                                                                                                                                                               |
|    |        | Other Promotions: Texas Sportsman Magazine - Full page ad and filming of their team during tournament to air on show in exchange for 3 angler and 1 captain registration. Texas Outdoor Lifestyles TV Show — traded angler registration for Silver Sponsor (\$2,000) filmed team during tournament, to air on the show. 2 retractable banners used during event and remain in our lobby until next year's event. 29 social media posts made on SPI Chamber and LKT and shared with 22 Facebook groups, 12 fishing specific, with a total of almost 350,000 members. Banner on dock during weigh-in included CVB logo and all anglers were photographed showing banner. All photos have been posted on all SPI Chamber and LKT social media and shared as noted above. |
| 2. | Did yo | u include a link to the CVB or other source on your promotional handouts and in your website for                                                                                                                                                                                                                                                                                                                                                                                                                                                                                                                                                                                                                                                                      |
|    |        | g hotel nights during this event? CVB logo used on all                                                                                                                                                                                                                                                                                                                                                                                                                                                                                                                                                                                                                                                                                                                |
| 3. |        | unegotiate a special rate or hotel/event package to attract overnight stays? No                                                                                                                                                                                                                                                                                                                                                                                                                                                                                                                                                                                                                                                                                       |
| 4. |        | new marketing initiatives did you utilize to promote hotel and convention activity for this Event?                                                                                                                                                                                                                                                                                                                                                                                                                                                                                                                                                                                                                                                                    |
|    | У      | Please attach samples of documents showing how South Padre Island was recognized in your advertising/promotional campaign                                                                                                                                                                                                                                                                                                                                                                                                                                                                                                                                                                                                                                             |
|    |        | Please attach at least one sample of all forms of advertising/promoting used in your campaign. If the sample itself does not indicate the medium (radio, TV, print, or mail) used or where the advertising took place (e.g. a city's newspaper, or a radio spot that does not indicate the city where the spot was played), please include other information that would show location of the advertising and medium utilized.                                                                                                                                                                                                                                                                                                                                         |