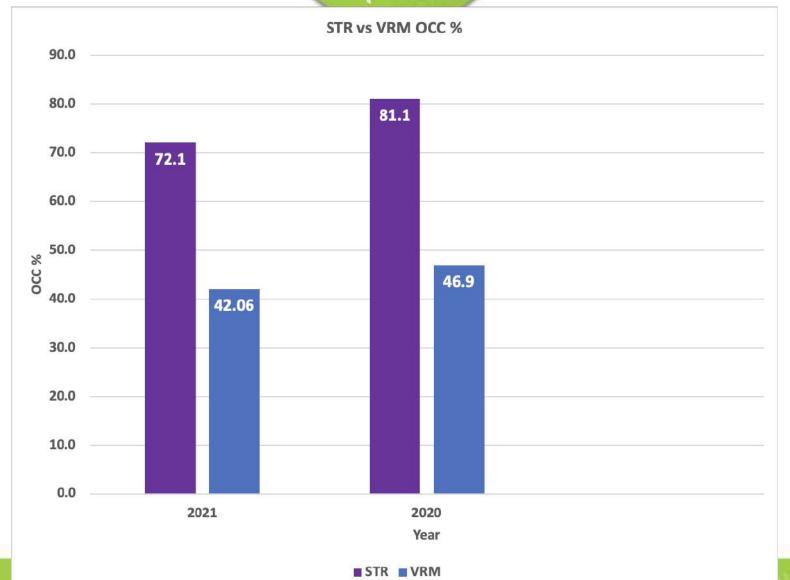

#### V. REGULAR AGENDA

- 5.1. Presentation and discussion regarding the Director's Report. CVB Director Ed Caum shared a PowerPoint presentation and discussed the following items at the podium.
  - 1.) Executive Summary-Travel Outlook
  - 2.) Visitors Center
  - 3.) ADR & Occupancy
  - 4.) Arrivalist Report
  - 5.) Social Media
  - 6.) Cision Report
  - 7.) Website Overview
  - 8.) Marketing Campaigns
- 5.2. Discussion and possible action to approve the media buy for Rio Sports Live for FY 2021/2022. CVB Staff recommendation was to approve the buy for \$30,000 at \$5,000 a month for 6 months. Board Member Daniel Salazar made a motion to approve the \$30,000 media buy at \$5,000 a month for 6 months, seconded by Board Member Bryan Pinkerton. Motion carried unanimously.
- 5.3. Discussion and action to approve the 3 month marketing campaign for Texas and Northern Mexico for FY 2021/2022. Teresa Rodriguez presented the item and provided details at the podium. The marketing buy is for \$80,430 in Texas and \$49,616.25 for Northern Mexico. Board Member Chad Hart made the motion to approve, seconded by Board Member Craig Thomas.
- 5.4. Discussion on Spring Break marketing spend for FY 2021/2022. There was a lengthy discussion among the board members on starting early planning for Spring Break. There