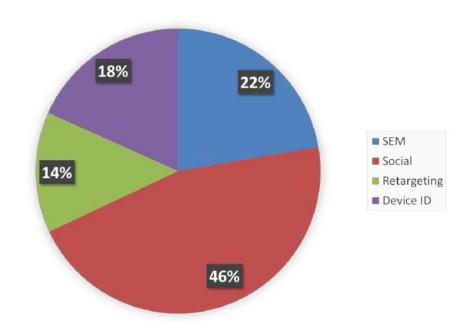

and Visitors Bureau

# **ITEM**

Discussion and possible action to approve the Spring Break media plan for FY 2021/2022. (Caum/Bodmann)

### ITEM BACKGROUND

N/A

# **BUDGET/FINANCIAL SUMMARY**

02-594-0531

# **COMPREHENSIVE PLAN GOAL**

N/A

### **LEGAL REVIEW**

Sent to Legal: No

Approved by Legal: No



# Media Objectives

Increase awareness of South Padre Island's beauty and variety of activities

Position South Padre Island as the primary consideration for collegiate Spring Break travel

Drive traffic to sopadre.com and track users through the conversion funnel on the site





# TARGET AUDIENCE



# **MEDIA MIX**

10%

FY20 Media Mix

1%

20%

19%

SEM

Social

Retargeting

Device ID

Display

OTT

YouTube

6%

■ Promotion

■ Magazine

Total Budget: \$290K

6%

6%

FY22 Media Mix



Total Budget: \$50K

# **MEDIA PARTNERS**













Returning

# **MEDIA FLOWCHART**

|                              |                         | Q1 (OND) Q2 (JFM) |       |     |         |          |             |        |         |          |    |       |     |      |       |          |             |                    |
|------------------------------|-------------------------|-------------------|-------|-----|---------|----------|-------------|--------|---------|----------|----|-------|-----|------|-------|----------|-------------|--------------------|
| Target: Collegiate students, |                         | Octo              | ber   | No  | vember  | De       | cember      | ·      | Janua   | ıry      |    | Febru | ıry |      | Marcl | 1        |             |