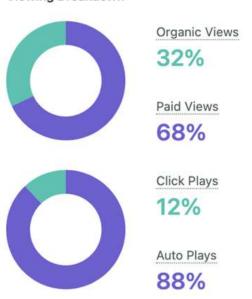

33   |
| Comments          | 85    |
| Shares            | 47    |
| Post Link Clicks  | 4     |
| Other Post Clicks | 2,431 |
|                   | P     |



Pie! #SoPadre

#### South Padre Island Tropical Travel Thu 9/2/2021 3:26 pm PDT

A dessert so good it had to be named after our tropical island ...
We're live from The Painted Marlin Grille enjoying a slice of Padre



| Total Engagements | 2,846 |
|-------------------|-------|
| Reactions         | 394   |
| Comments          | 39    |
| Shares            | 18    |
| Post Link Clicks  | 3     |
| Other Post Clicks | 2,392 |
|                   | P     |



## Facebook Video Performance



#### **Video Performance**

View your aggregate video performance during the reporting period.

#### **View Metrics**



#### Viewing Breakdown





## Instagram Audience Growth



#### **Audience Growth**

See how your audience grew during the reporting period.

Net Follower Growth Breakdown, by Day



| Audience Metrics    | Totals | % Change       |
|---------------------|--------|----------------|
| Followers           | 44,103 | <b>⊅</b> 0.74% |
| Net Follower Growth | 322    | ≥ 53.47%       |
| Followers Gained    | 772    | ≥ 36.67%       |
| Followers Lost      | 450    | ⊿ 14.61%       |



## Instagram Top Posts





o visitsouthpadreisland

Sun 8/22/2021 2:12 pm PDT

The pathway to paradise Can you guess the location? #SoPadre #TexasTravel : @mirandajamesstudio



| Total Engagements | 1,376 |
|-------------------|-------|
| Likes             | 1,286 |
| Comments          | 26    |
| Saves             | 64    |
|