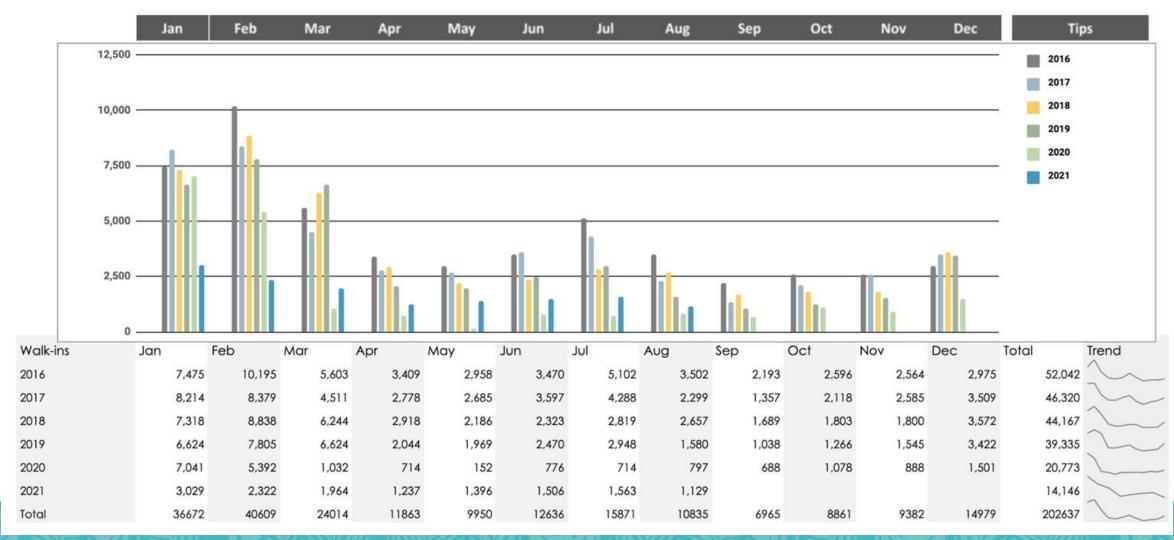

#### Event Attendance Information

- How many people did you predict would attend this event? (Number submitted in the application for hotel occupancy tax funds): 475 Friday – 550 Saturday – 230 Sunday
- 2. What was the *actual attendance* at the event? 379 registered participants Friday registration attendance 390 Saturday dock attendance 520 Sunday awards ceremony 300
- How many room nights did you estimate in your application would be generated by attendees of this
  event or program? 45%
- 4. How many room nights did you actually generated by attendees of this event? 55% (222)
- 5. If this Event has been funded by hotel occupancy tax in the last three years, how many room nights were generated at South Padre Island hotels by attendees of this Event?
  - This Year:
  - Last Year:
  - Two Years Ago:
  - Three Years Ago:
- 6. What method did you use to determine the number of people who booked rooms at South Padre Island hotels (e.g., room block usage information, survey of hoteliers, total attendance formula, zip code Information, etc. Lodging survey, zip code tracking, participant registrations
- 7. Was a room block established for this Event at an area hotel (hotels), NO and if so, did the room block fill? If the room block did not fill, how many rooms were picked up?