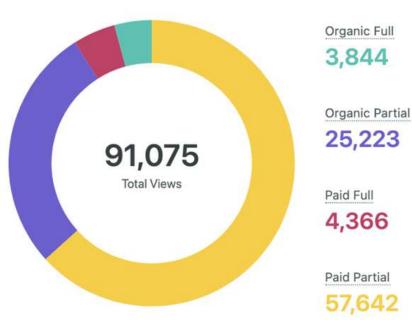

-|
| Reactions         | 633   |
| Comments          | 85    |
| Shares            | 47    |
| Post Link Clicks  | 4     |
| Other Post Clicks | 2,431 |
|                   | P     |



Pie! #SoPadre

#### South Padre Island Tropical Travel Thu 9/2/2021 3:26 pm PDT

A dessert so good it had to be named after our tropical island ...
We're live from The Painted Marlin Grille enjoying a slice of Padre



| Total Engagements | 2,846 |
|-------------------|-------|
| Reactions         | 394   |
| Comments          | 39    |
| Shares            | 18    |
| Post Link Clicks  | 3     |
| Other Post Clicks | 2,392 |
|                   | P     |



## Facebook Video Performance



#### **Video Performance**

View your aggregate video performance during the reporting period.

#### **View Metrics**



#### Viewing Breakdown





## Instagram Audience Growth



#### **Audience Growth**

See how your audience grew during the reporting period.

Net Follower Growth Breakdown, by Day



| Audience Metrics    | Totals | % Change       |
|---------------------|--------|----------------|
| Followers           | 44,103 | <b>⊅</b> 0.74% |
| Net Follower Growth | 322    | ≥ 53.47%       |
| Followers Gained    | 772    | ≥ 36.67%       |
| Followers Lost      | 450    | ⊿ 14.61%       |



## Instagram Top Posts





o visitsouthpadreisland

Sun 8/22/2021 2:12 pm PDT

The pathway to paradise Can you guess the location? #SoPadre #TexasTravel : @mirandajamesstudio



| Total Engagements | 1,376 |
|-------------------|-------|
| Likes             | 1,286 |
| Comments          | 26    |
| Saves