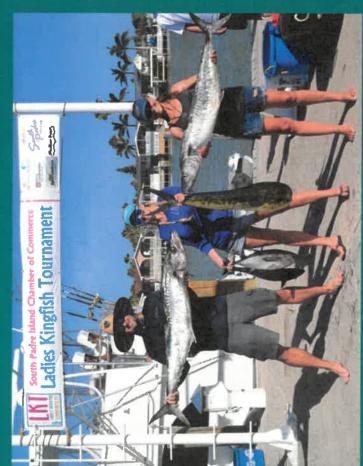

#### Event Information

Name of Event or Project: Ladies Kingfish Tournament

Date(s) of Event or Project: August 6, 7 & 8, 2021

Primary Location of Event or Project: South Padre Island Convention Center - South Point Marina

5. Please note any other success indicators of your event: Number of participants exceeded expectations and recent years. Event sponsorship was exceeded.

5/5