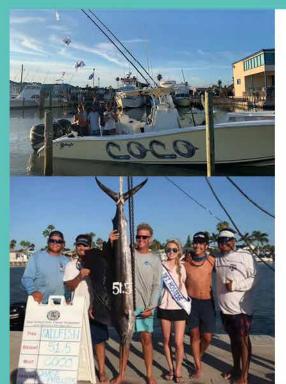

#### Event Information

Name of Event or Project: Ladies Kingfish Tournament

Date(s) of Event or Project: August 6, 7 & 8, 2021

Primary Location of Event or Project: South Padre Island Convention Center - South Point Marina

Amount Requested:

\$5000.00

Amount Received:

\$ 3750.00 to date

How many years have you held this Event or Program: #0THAnnual event