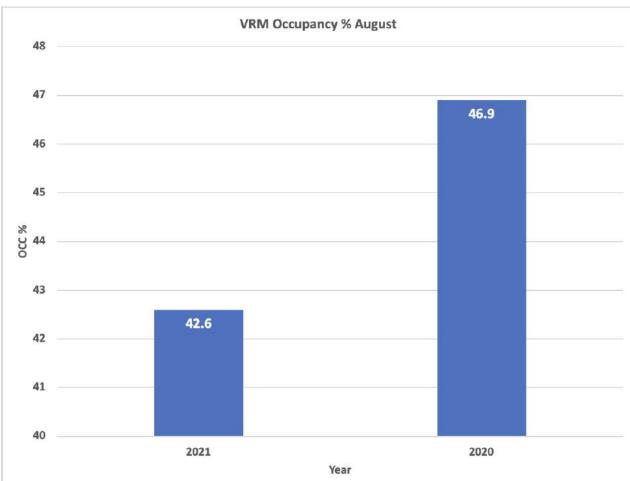

- 4. Approve Consent Agenda
  - 4.1. Approve the meeting minutes for the August 31, 2021 regular meeting. (Till)
  - 4.2. Approve the excused absence for Vice Chairman Tom Goodman for the August 31, 2021 regular board meeting. (Till)
  - 4.3. Approve the Special Events Committee post-event reports for the following events. (Till)
    - \*2021 Ladies Kingfish Tournament
    - \*2021 Texas International Fishing Tournament
    - \*2021 Shallow Sport Tournament
- 5 .Regular Agenda
  - 5.1. Presentation on the Momentum Planning Sessions by the Zimmerman Agency. (Zimmerman)
  - 5.2. Presentation and discussion regarding the Director's Report. (Caum)
    - 1.) Executive Summary-Travel Outlook
    - 2.) Visitors Center
    - 3.) ADR & Occupancy
    - 4.) Arrivalist Report
    - 5.) Social Media
    - 6.) Cision Report

#### V. REGULAR AGENDA

- 5.1. Presentation and discussion regarding the Director's Report. CVB Director Ed Caum shared a PowerPoint presentation and discussed the following items at the podium.
  - 1.) Executive Summary-Travel Outlook
  - 2.) Visitors Center
  - 3.) ADR & Occupancy
  - 4.) Arrivalist Report
  - 5.) Social Media
  - 6.) Cision Report
  - 7.) Website Overview
  - 8.) Marketing Campaigns
- 5.2. Discussion and possible action to approve the media buy for Rio Sports Live for FY 2021/2022. CVB Staff recommendation was to approve the buy for \$30,000 at \$5,000 a month for 6 months. Board Member Daniel Salazar made a motion to approve the \$30,000 media buy at \$5,000 a month for 6 months, seconded by Board Member Bryan Pinkerton. Motion carried unanimously.
- 5.3. Discussion and action to approve the 3 month marketing campaign for Texas and Northern Mexico for FY 2021/2022. Teresa Rodriguez presented the item and provided details at the podium. The marketing buy is for \$80,430 in Texas and \$49,616.25 for Northern Mexico. Board Member Chad Hart made the motion to approve, seconded by Board Member Craig Thomas.
- 5.4. Discussion on Spring Break marketing spend for FY 2021/2022. There was a lengthy discussion among the board members on starting early planning for Spring Break. There