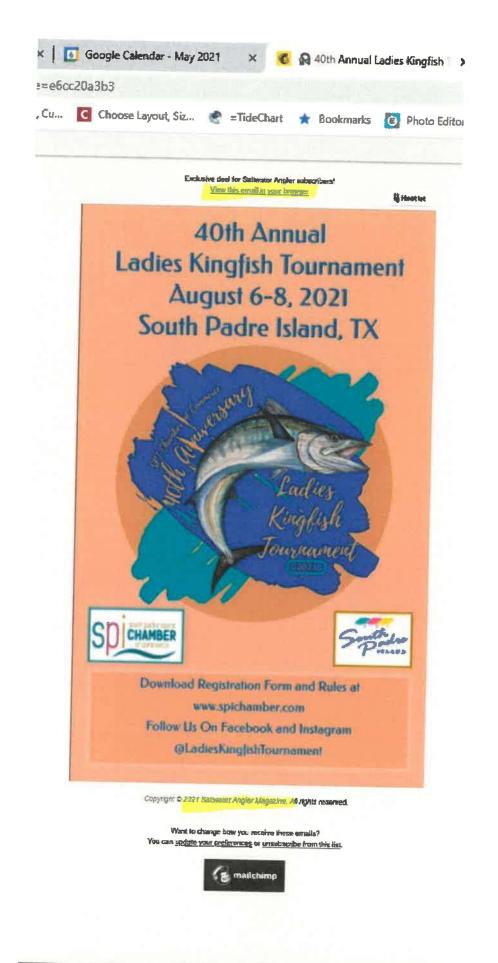

#### **ITEM**

Approve the Special Events Committee post-event reports for the following events.

\*2021 Ladies Kingfish Tournament

\*2021 Texas International Fishing Tournament

\*2021 Shallow Sport Tournament

#### Event Information

Name of Event or Project: Ladies Kingfish Tournament

Date(s) of Event or Project: August 6, 7 & 8, 2021

Primary Location of Event or Project: South Padre Island Convention Center - South Point Marina

Amount Requested:

\$5000.00

Amount Received:

\$ 3750.00 to date

How many years have you held this Event or Program: #0THAnnual event