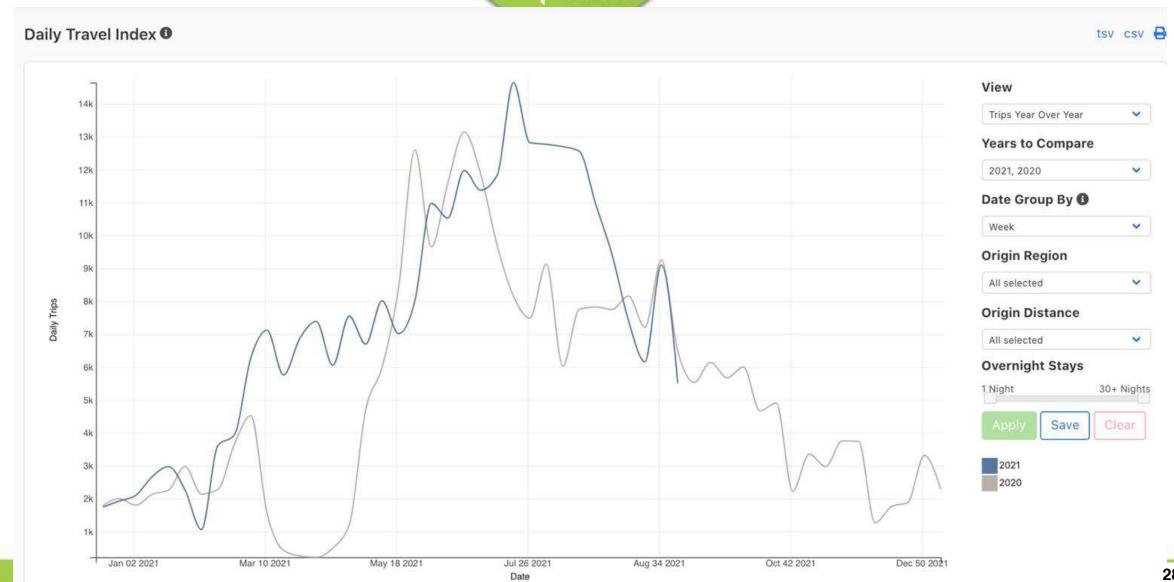

#### V. REGULAR AGENDA

- 5.1. Presentation and discussion regarding the Director's Report. CVB Director Ed Caum shared a PowerPoint presentation and discussed the following items at the podium.
  - 1.) Executive Summary-Travel Outlook
  - 2.) Visitors Center
  - 3.) ADR & Occupancy
  - 4.) Arrivalist Report
  - 5.) Social Media
  - 6.) Cision Report
  - 7.) Website Overview
  - 8.) Marketing Campaigns
- 5.2. Discussion and possible action to approve the media buy for Rio Sports Live for FY 2021/2022. CVB Staff recommendation was to approve the buy for \$30,000 at \$5,000 a month for 6 months. Board Member Daniel Salazar made a motion to approve the \$30,000 media buy at \$5,000 a month for 6 months, seconded by Board Member Bryan Pinkerton. Motion carried unanimously.
- 5.3. Discussion and action to approve the 3 month marketing campaign for Texas and Northern Mexico for FY 2021/2022. Teresa Rodriguez presented the item and provided details at the podium. The marketing buy is for \$80,430 in Texas and \$49,616.25 for Northern Mexico. Board Member Chad Hart made the motion to approve, seconded by Board Member Craig Thomas.
- 5.4. Discussion on Spring Break marketing spend for FY 2021/2022. There was a lengthy discussion among the board members on starting early planning for Spring Break. There