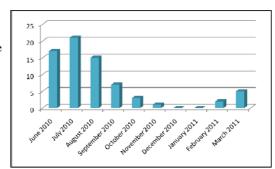

The demand for mobi-chairs has grown since their arrival, especially during the summer months of June, July, and August. Records show that from June 2010 to March 2011, the Fire & Emergency Department have issued out mobi-chairs 71 times. Some of these were for multiple days but only count as a single checkout.