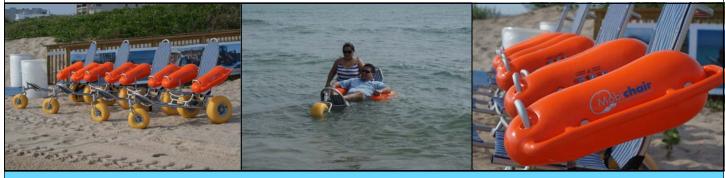

# **MOBI-CHAIRS ON DEMAND!**

People come from all over to enjoy the beautiful beaches on South Padre Island. Therefore, making the beaches accessible to everyone is a top priority for the City. This includes persons with any mobility troubles or handicaps. With a mobi-chair, residents and visitors in wheelchairs or with any mobility issues can enjoy the beach without limitations.

In early 2010, the City of South Padre Island received six mobi-chairs from the General Land Office (GLO). Mobi-chairs are amphibious wheel-chairs that are beach and surf accessible. They not only allow persons with special needs to get out and enjoy the beach but also allow them to access the water. Mobi-chairs have ballon type tires that allow the user to float and enjoy the warm waters.

The South Padre Island Fire Department exemplifies public service by not only providing the mobi-chairs, but by delivering and assisting with the use of the mobi-chairs. It is a full end-to-end service and one of which we are very proud to be offering," says City Manager Joni Clarke.