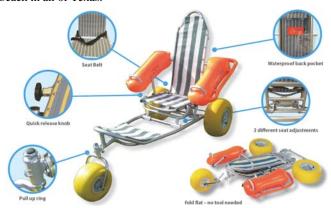

# **MOBI-CHAIRS ON DEMAND!**

People come from all over to enjoy the beautiful beaches on South Padre Island. Therefore, making the beaches accessible to everyone is a top priority for the City. This includes persons with any mobility troubles or handicaps. With a mobi-chair, residents and visitors in wheelchairs or with any mobility issues can enjoy the beach without limitations.

In early 2010, the City of South Padre Island received six mobi-chairs from the General Land Office (GLO). Mobi-chairs are amphibious wheel-chairs that are beach and surf accessible. They not only allow persons with special needs to get out and enjoy the beach but also allow them to access the water. Mobi-chairs have ballon type tires that allow the user to float and enjoy the warm waters.

The mobi-chairs are available at the Fire Station at, 4501 Padre Blvd, or you can call and reserve one at (956) 761-3040. The mobi-chairs are available 365 days of the year but do to a limited supply, it is best to reserve them early. There is no fee for the service for residents or visitors interested in using a mobi-chair. All that is needed is a valid driver's license and contact information.