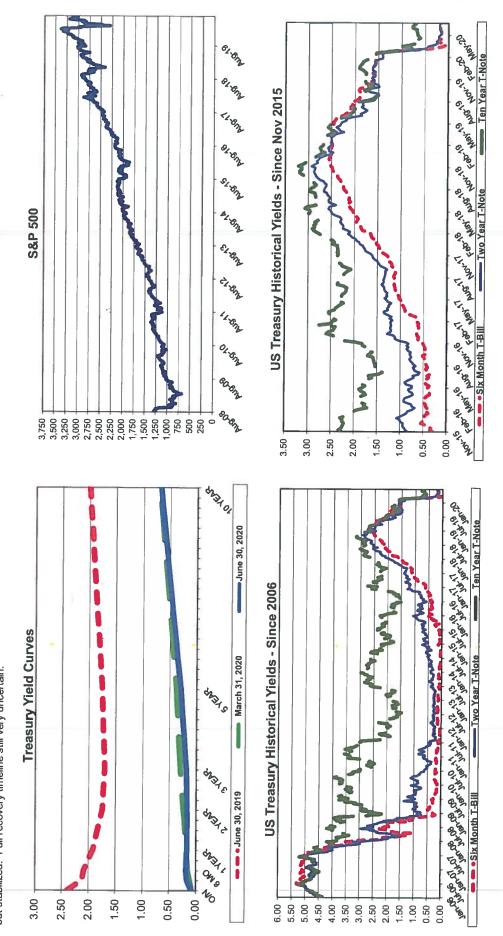

### A. APPROVE RESOLUTION 2020-13 ADOPTING THE INVESTMENT POLICY OF THE CITY OF SOUTH PADRE ISLAND. (GIMENEZ)

A true and correct copy of said Resolution was placed in the City's Resolution Book and entitled Resolution No. 2020-13, and, by reference hereto, included in these Minutes as if fully set out and spread upon the pages of the Minutes Book.