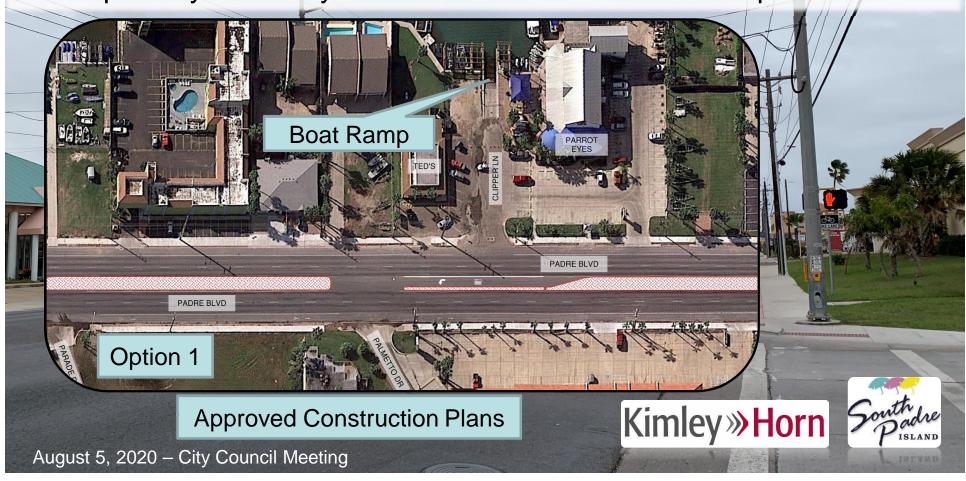

- 5.3. Discussion and action related to the width of the sidewalk to the windsport park. (Sanchez)
- 5.4. Discussion and action to allow the City Manager to sign the Texas General Land Office's contract for the Coastal Management Program's Cycle 24 project, an investigation and assessment on the beach and dune system, and to approve a budget for the same. (Boburka)
- 5.5. Discussion and possible action to modify and extend the emergency order regarding beach operations. (McNulty)
- 5.6. Discussion and action to approve Order of General Election for Municipalities for the November 3, 2020 general election for the purpose of election two Council Members (Mayor and Place 4). (Soto)
- 5.7. Discussion and possible action on PR 100 Median plan change to include a turning lane at or near Clipper Lane. (Ricco, Sanchez)

# E. DISCUSSION AND POSSIBLE ACTION ON PR 100 MEDIAN PLAN CHANGE TO INCLUDE A TURNING LANE AT OR NEAR CLIPPER LANE. (RICCO, SMITH, SANCHEZ)

Council Member Ricco made a motion, seconded by Mayor McNulty to table this item. Motion passed unanimously.