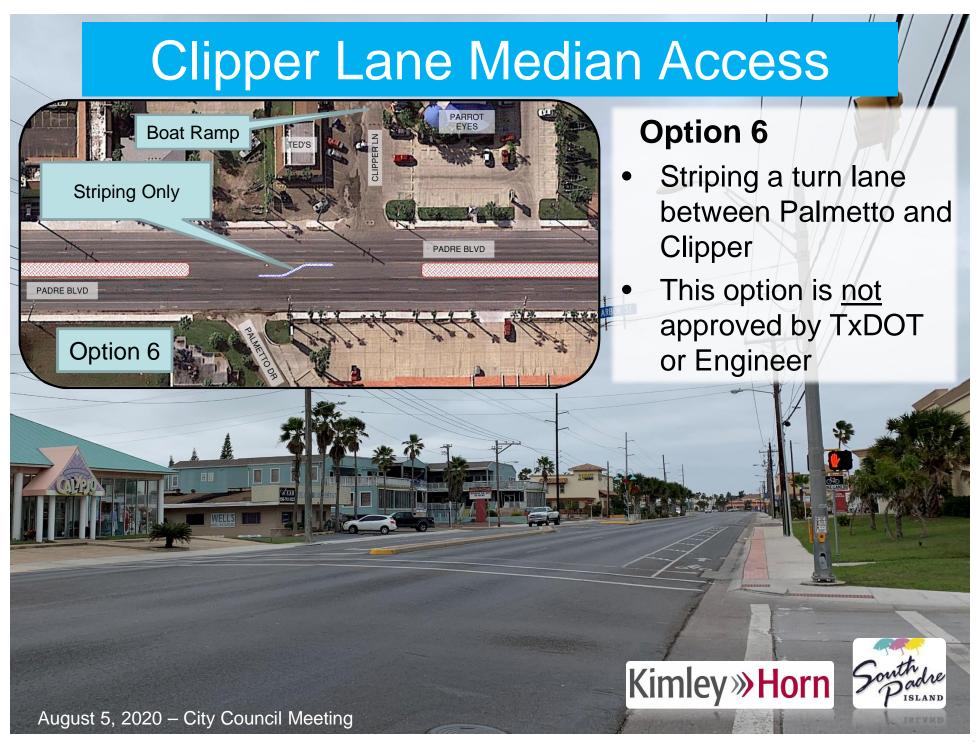

# E. DISCUSSION AND POSSIBLE ACTION ON PR 100 MEDIAN PLAN CHANGE TO INCLUDE A TURNING LANE AT OR NEAR CLIPPER LANE. (RICCO, SMITH, SANCHEZ)

Council Member Ricco made a motion, seconded by Mayor McNulty to table this item. Motion passed unanimously.