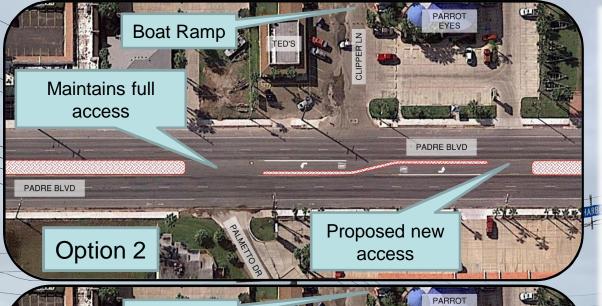

# E. DISCUSSION AND POSSIBLE ACTION ON PR 100 MEDIAN PLAN CHANGE TO INCLUDE A TURNING LANE AT OR NEAR CLIPPER LANE. (RICCO, SMITH, SANCHEZ)

Council Member Ricco made a motion, seconded by Mayor McNulty to table this item. Motion passed unanimously.