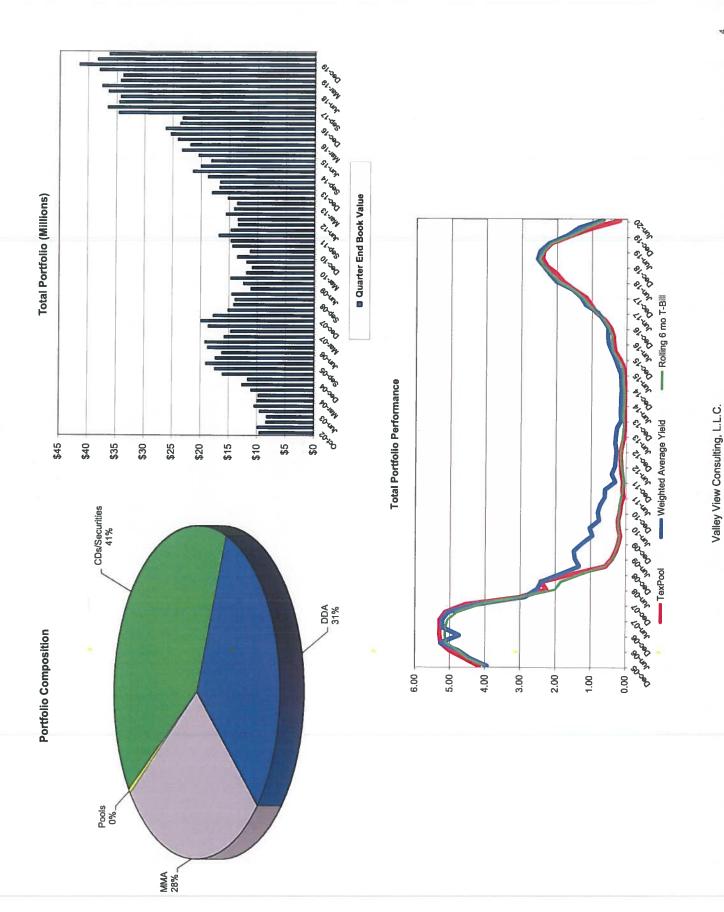

### A. APPROVE RESOLUTION 2020-13 ADOPTING THE INVESTMENT POLICY OF THE CITY OF SOUTH PADRE ISLAND. (GIMENEZ)

A true and correct copy of said Resolution was placed in the City's Resolution Book and entitled Resolution No. 2020-13, and, by reference hereto, included in these Minutes as if fully set out and spread upon the pages of the Minutes Book.