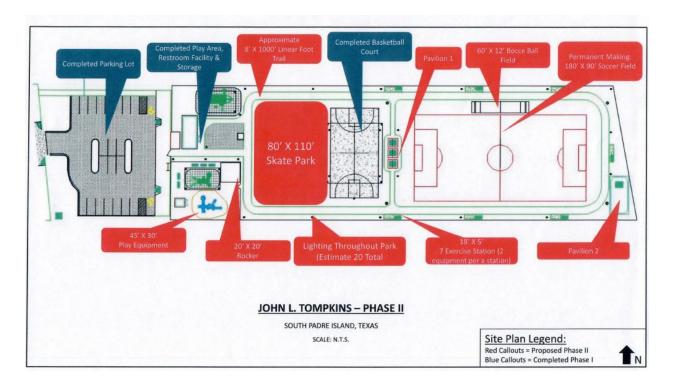

# C. DISCUSSION AND ACTION TO APPROVE THE FINAL DESIGN FOR THE SKATE PARK TO BE LOCATED WITHIN JOHN L. TOMPKINS PARK. (SCHWARTZ)

Council Member Schwartz made a motion, seconded by Council Member Medders to approve the final design for the Skate Park located at John L. Tompkins Park. Motion carried unanimously.