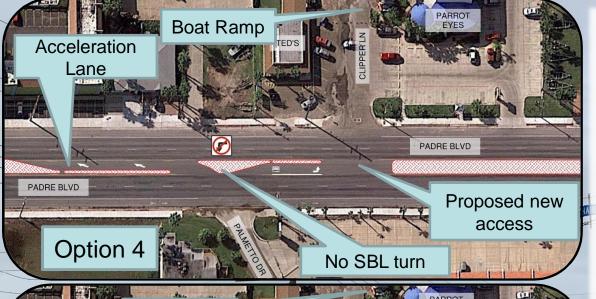

# E. DISCUSSION AND POSSIBLE ACTION ON PR 100 MEDIAN PLAN CHANGE TO INCLUDE A TURNING LANE AT OR NEAR CLIPPER LANE. (RICCO, SMITH, SANCHEZ)

Council Member Ricco made a motion, seconded by Mayor McNulty to table this item. Motion passed unanimously.