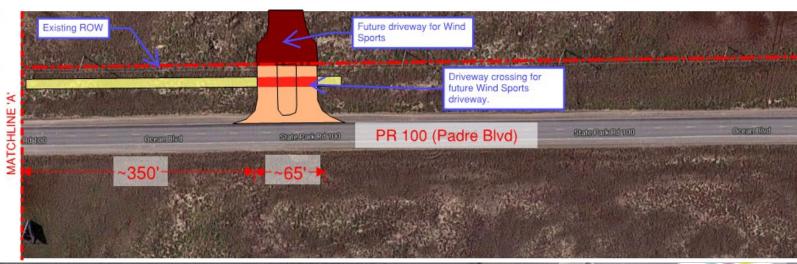

- 5.3. Discussion and action related to the width of the sidewalk to the windsport park. (Sanchez)
- 5.4. Discussion and action to allow the City Manager to sign the Texas General Land Office's contract for the Coastal Management Program's Cycle 24 project, an investigation and assessment on the beach and dune system, and to approve a budget for the same. (Boburka)
- 5.5. Discussion and possible action to modify and extend the emergency order regarding beach operations. (McNulty)
- 5.6. Discussion and action to approve Order of General Election for Municipalities for the November 3, 2020 general election for the purpose of election two Council Members (Mayor and Place 4). (Soto)
- 5.7. Discussion and possible action on PR 100 Median plan change to include a turning lane at or near Clipper Lane. (Ricco, Sanchez)

# E. DISCUSSION AND POSSIBLE ACTION ON PR 100 MEDIAN PLAN CHANGE TO INCLUDE A TURNING LANE AT OR NEAR CLIPPER LANE. (RICCO, SMITH, SANCHEZ)

Council Member Ricco made a motion, seconded by Mayor McNulty to table this item. Motion passed unanimously.