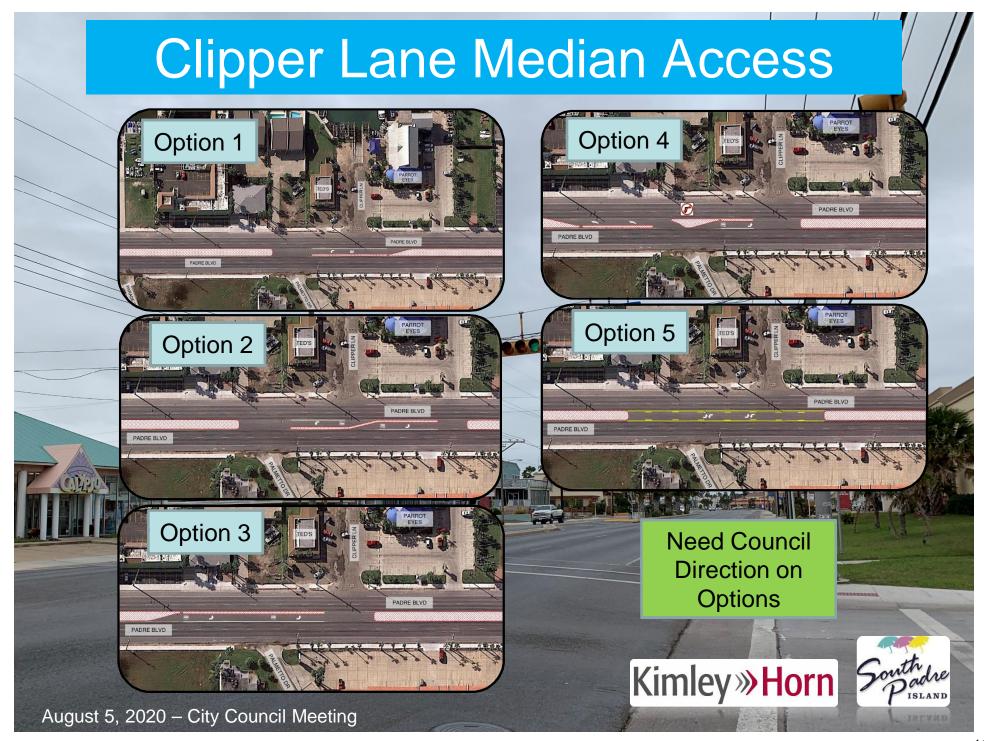

- 5.3. Discussion and action related to the width of the sidewalk to the windsport park. (Sanchez)
- 5.4. Discussion and action to allow the City Manager to sign the Texas General Land Office's contract for the Coastal Management Program's Cycle 24 project, an investigation and assessment on the beach and dune system, and to approve a budget for the same. (Boburka)
- 5.5. Discussion and possible action to modify and extend the emergency order regarding beach operations. (McNulty)
- 5.6. Discussion and action to approve Order of General Election for Municipalities for the November 3, 2020 general election for the purpose of election two Council Members (Mayor and Place 4). (Soto)
- 5.7. Discussion and possible action on PR 100 Median plan change to include a turning lane at or near Clipper Lane. (Ricco, Sanchez)

# E. DISCUSSION AND POSSIBLE ACTION ON PR 100 MEDIAN PLAN CHANGE TO INCLUDE A TURNING LANE AT OR NEAR CLIPPER LANE. (RICCO, SMITH, SANCHEZ)

Council Member Ricco made a motion, seconded by Mayor McNulty to table this item. Motion passed unanimously.