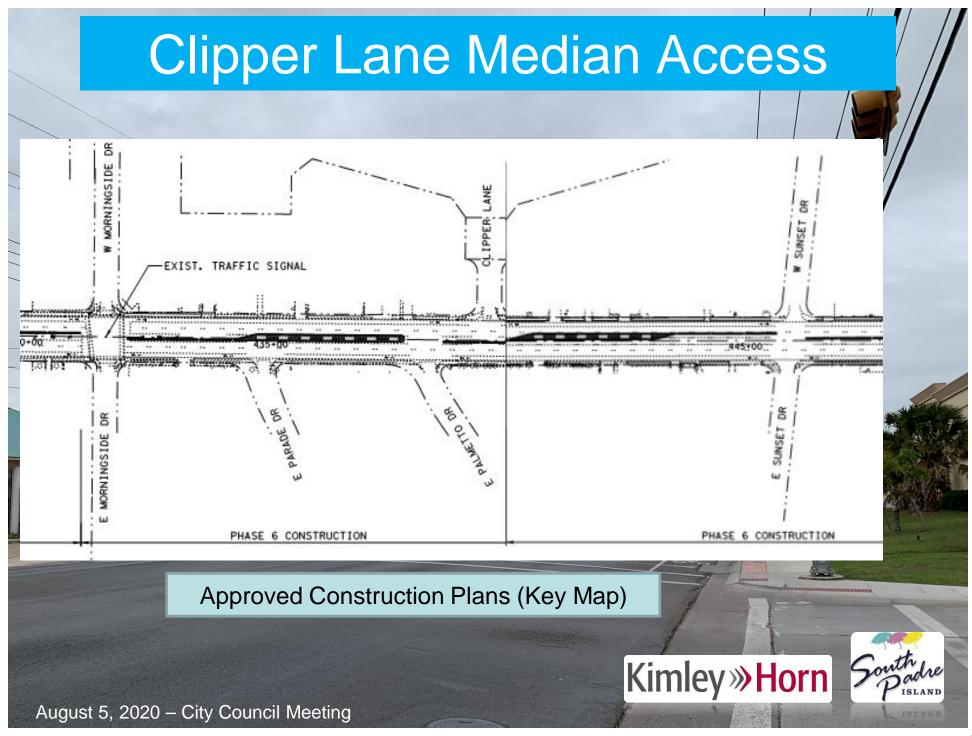

#### 5.Regular Agenda

- 5.1.
- Public hearing regarding the 2020/2021 2024/2025 Capital Improvement Plan (CIP). (Delgado)
- 5.2. Update, discussion, and possible action regarding Padre Boulevard beautification and enhancement. (Bagley, McNulty, Ricco)

# E. DISCUSSION AND POSSIBLE ACTION ON PR 100 MEDIAN PLAN CHANGE TO INCLUDE A TURNING LANE AT OR NEAR CLIPPER LANE. (RICCO, SMITH, SANCHEZ)

Council Member Ricco made a motion, seconded by Mayor McNulty to table this item. Motion passed unanimously.