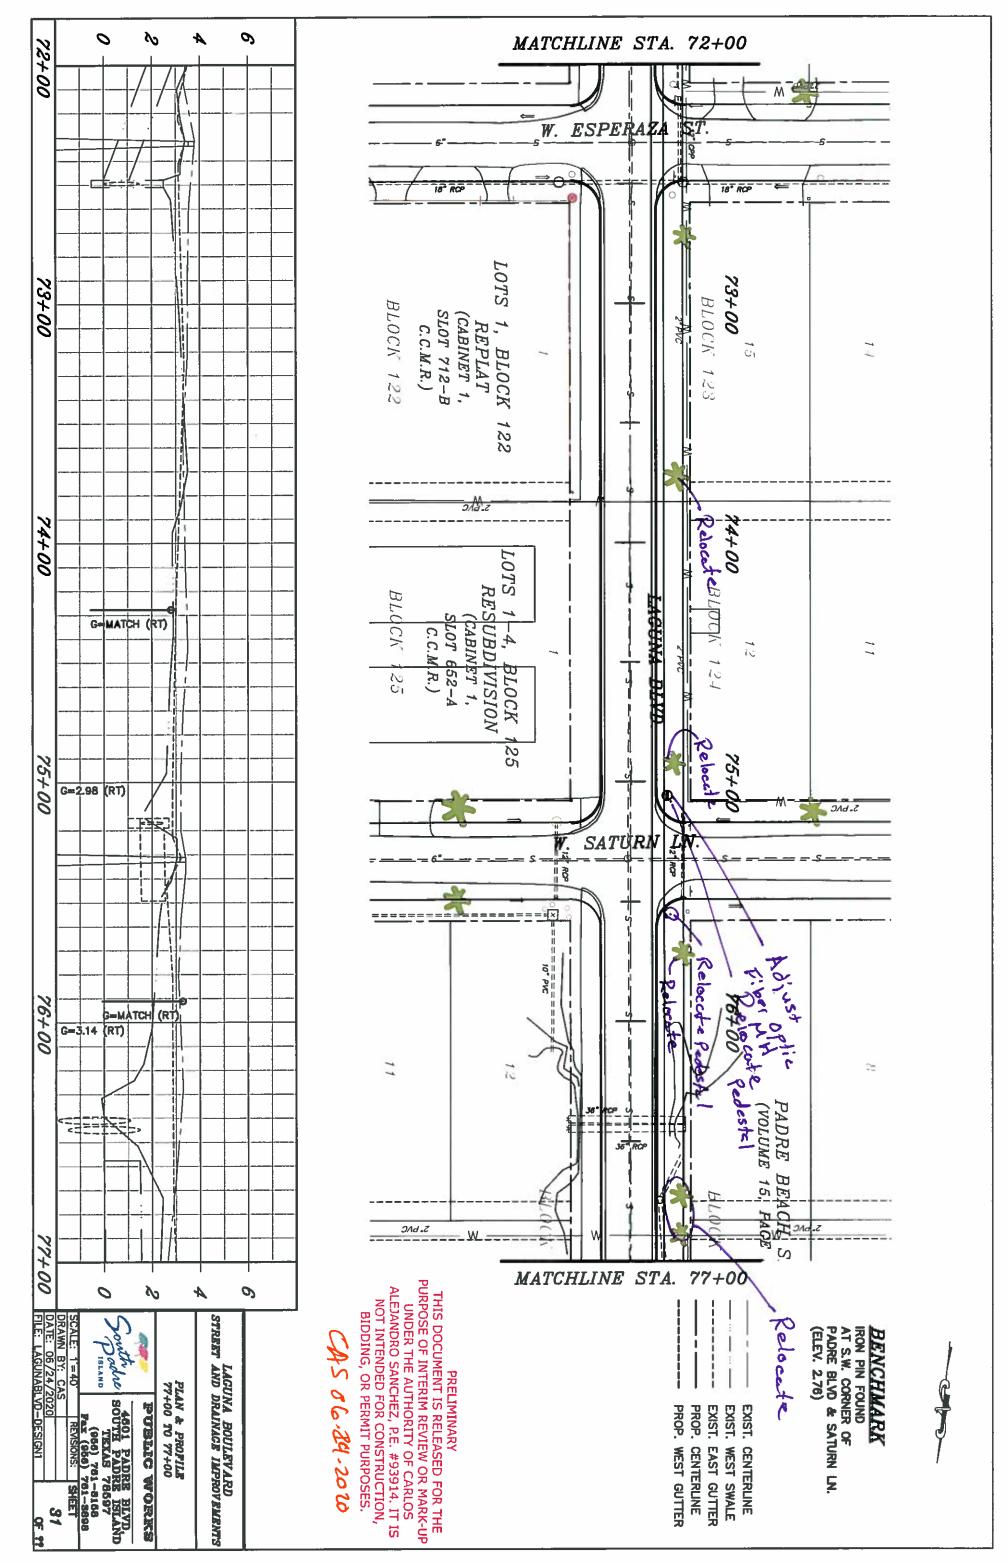

#### **ITEM BACKGROUND**

Laguna Boulevard is under design. Over the past years there have been many design concepts. The topographic survey has been completed and a rough design has begun. Various alternatives exist and which present different obstacles that will need to be addressed. The current design show which areas will need the most public input and what areas are not affected as much.

PROJECT NOTES:

- 1. THE LOCATION, ELEVATIONS AND DIMENSIONS OF ALL EXISTING UTILITIES SHOWN ON THE PLANS WERE OBTAINED FROM AVAILABLE UTILITY COMPANY RECORDS AND PLANS WHICH ARE CONSIDERED APPROXIMATES. IT SHALL BE THE CONTRACTOR'S RESPONSIBILITY TO COORDINATE WITH UTILITY COMPANIES TO VERIFY LOCATIONS, ELEVATIONS, AND DIMENSIONS OF ADJACENT AND/OR CONFLICTING UTILITIES SUFFICIENTLY IN ADVANCE OF CONSTRUCTION IN ORDER THAT ADJUSTMENTS CAN BE MADE TO PROVIDE ADEQUATE CLEARANCES.
- 2. THE CONTRACTOR SHALL BE RESPONSIBLE IN MARKING ALL UTILITIES BEFORE COMMENCING CONSTRUCTION. CONTRACTOR TO NOTIFY TEXAS 811 (800-DIG-TESS OR WWW.TEXAS811.ORG).
- 3. THE CONTRACTOR SHALL PRESERVE AND PROTECT PUBLIC UTILITIES AT ALL TIMES DURING CONSTRUCTION. ANY DAMAGE TO UTILITIES RESULTING FROM CONTRACTOR'S OPERATIONS SHALL BE RESTORED AT HIS EXPENSE. UTILITY COMPANIES SHALL BE NOTIFIED AT LEAST TEN (10) DAYS IN ADVANCE OF CONSTRUCTION.
- 4. THE CONTRACTOR SHALL BE RESPONSIBLE IN PROVIDING ALL CONSTRUCTION STAKING.
- 5. PREPARATION OF RIGHT OF WAY PREPARATION FOR CONSTRUCTION OPERATIONS SHALL INCLUDE REMOVAL AND DISPOSAL OF ALL OBSTRUCTIONS FROM THE RIGHT OF WAY AND FROM DESIGNATED EASEMENT. THIS ITEM SHALL INCLUDE THE REMOVAL OF TREES AND SHRUBS AND OTHER LANDSCAPE FEATURES NOT DESIGNATED FOR PRESERVATION OR RELOCATED.
- 6. THE CONTRACTOR SHALL BE RESPONSIBLE TO HAVE REPAIRED ANY DAMAGE TO STREETS OF THE CITY CAUSED BY DELIVERY OF MATERIALS AND/OR SUPPLIED TO THE CONSTRUCTION SITE, OR BY THE OPERATION OF EQUIPMENT AND SHALL MAKE REPAIRS IN THE MANNER AND TIME PROVIDED BY CITY INSPECTOR.
- 7. NON-RUBBER WHEELED VEHICLES ARE PROHIBITED FROM BEING PLACED UPON OR OPERATED UPON ANY PAVED STREET WITHIN THE CITY.
- 8. THE CONTRACTOR SHALL REMOVE ALL SURPLUS MATERIAL FROM THE PROJECT AREA. THIS WORK SHALL BE SUBSIDIARY TO THE CONTRACT AND IS NOT A SEPARATE PAY ITEM.
- 9. EXCAVATED MATERIALS REMOVED FROM THE CITY'S RIGHT OF WAY MAY NOT BE REMOVED FROM THE CITY'S LIMITS. THE CITY HAS A LIST OF LOTS IN WHICH IT MAY BE DISPOSED OF. THE EXCAVATED MATERIAL MUST BE FREE OF DEBRIS.
- 10. THE CONTRACTOR SHALL BE RESPONSIBLE IN OBTAINING ALL REQUIRED PERMITS. A RIGHT OF WAY (R.O.W.) PERMIT AND EASEMENT PERMIT SHALL BE OBTAINED PRIOR TO ANY CONSTRUCTION WORK ON CITY R.O.W. OR EASEMENT RESPECTIVELY.
- 11. CONTRACTOR WILL NOT BLOCK DRAINAGE WHEN HANDLING AND STOCKPILING EXCAVATED MATERIAL AND SHALL MAINTAIN POSITIVE DRAINAGE DURING ALL PHASES OF CONSTRUCTION.
- 12. CONTRACTOR TO MAINTAIN ACCESS TO DRIVEWAYS AND INTERSECTIONS THROUGH ALL PHASES OF CONSTRUCTION.
- 13. FOR PROPERTIES WITH A SINGLE DRIVE, DRIVEWAYS SHALL BE CONSTRUCTED SO THAT ONE HALF OF THE DRIVE IS OPEN AT ALL TIMES. IF CONSTRUCTING THE DRIVE IN TWO HALVES WILL NOT ALLOW ACCESS TO THE PROPERTY, TEMPORARY ALL-WEATHER ACCESS SHALL BE PROVIDED. NO PORTION OF THE DRIVE SHALL BE CLOSED FOR A PERIOD LONGER THAN CALENDAR DAYS.
- 14. ALL CONSTRUCTION SHALL BE PERFORMED IN ACCORDANCE WITH THE CITY OF SOUTH PADRE ISLAND SPECIFICATIONS UNLESS OTHERWISE ON THE APPROVED PLANS.
- 15. TRENCH EXCAVATIONS WITH A DEPTH OF 5 FEET OR MORE SHALL HAVE APPROPRIATE TRENCH PROTECTION SUCH AS SHEETING, SHORING AND BRACING PER OCCUPATIONAL SAFETY AND HEALTH ADMINISTRATION (OSHA) STANDARDS. THE CONTRACTOR SHALL ABIDE BY ALL APPLICABLE FEDERAL, STATE AND LOCAL LAWS GOVERNING EXCAVATION. TRENCH SIDE SLOPES SHALL MEET OSHA STANDARDS THAT ARE IN EFFECT AT THE TIME OF CONSTRUCTION.
- 16. CONTRACTOR TO PROTECT EXPOSED PITS THAT MUST REMAIN OPEN DURING NON-WORKING HOURS AS PER OSHA REQUIREMENTS.
- 17. CONTRACTOR SHALL PROVIDE TEMPORARY FENCING TO PROTECT PEDESTRIANS FROM ANY ACTIVE WORK SITES AREA.