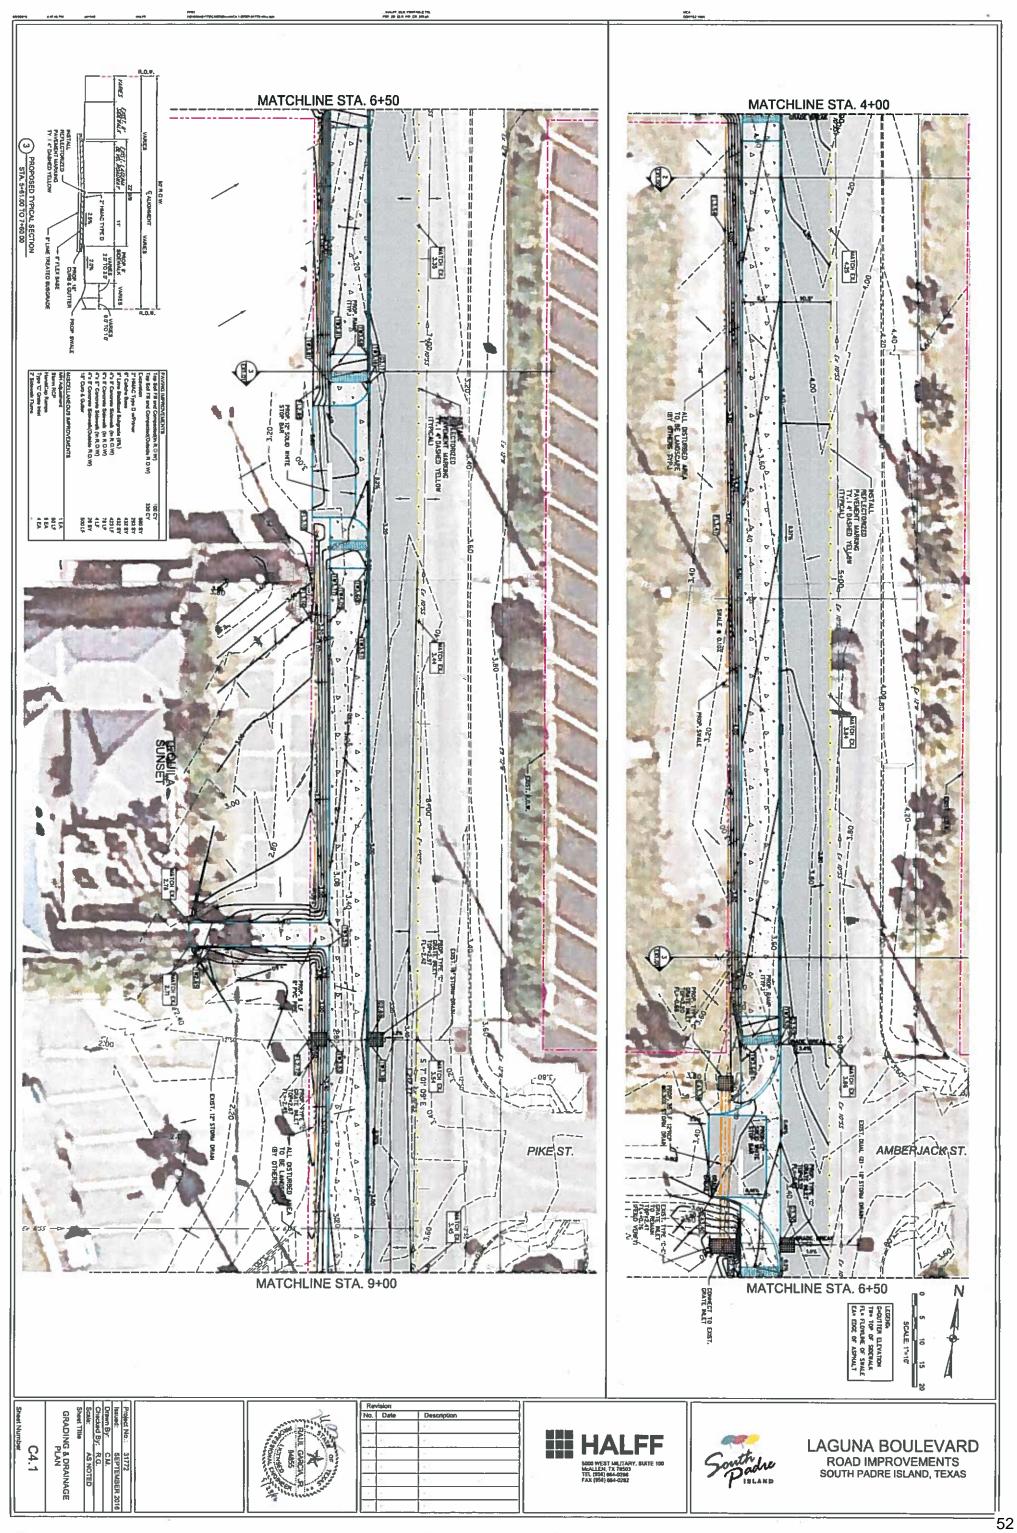

#### **ITEM BACKGROUND**

Laguna Boulevard is under design. Over the past years there have been many design concepts. The topographic survey has been completed and a rough design has begun. Various alternatives exist and which present different obstacles that will need to be addressed. The current design show which areas will need the most public input and what areas are not affected as much.