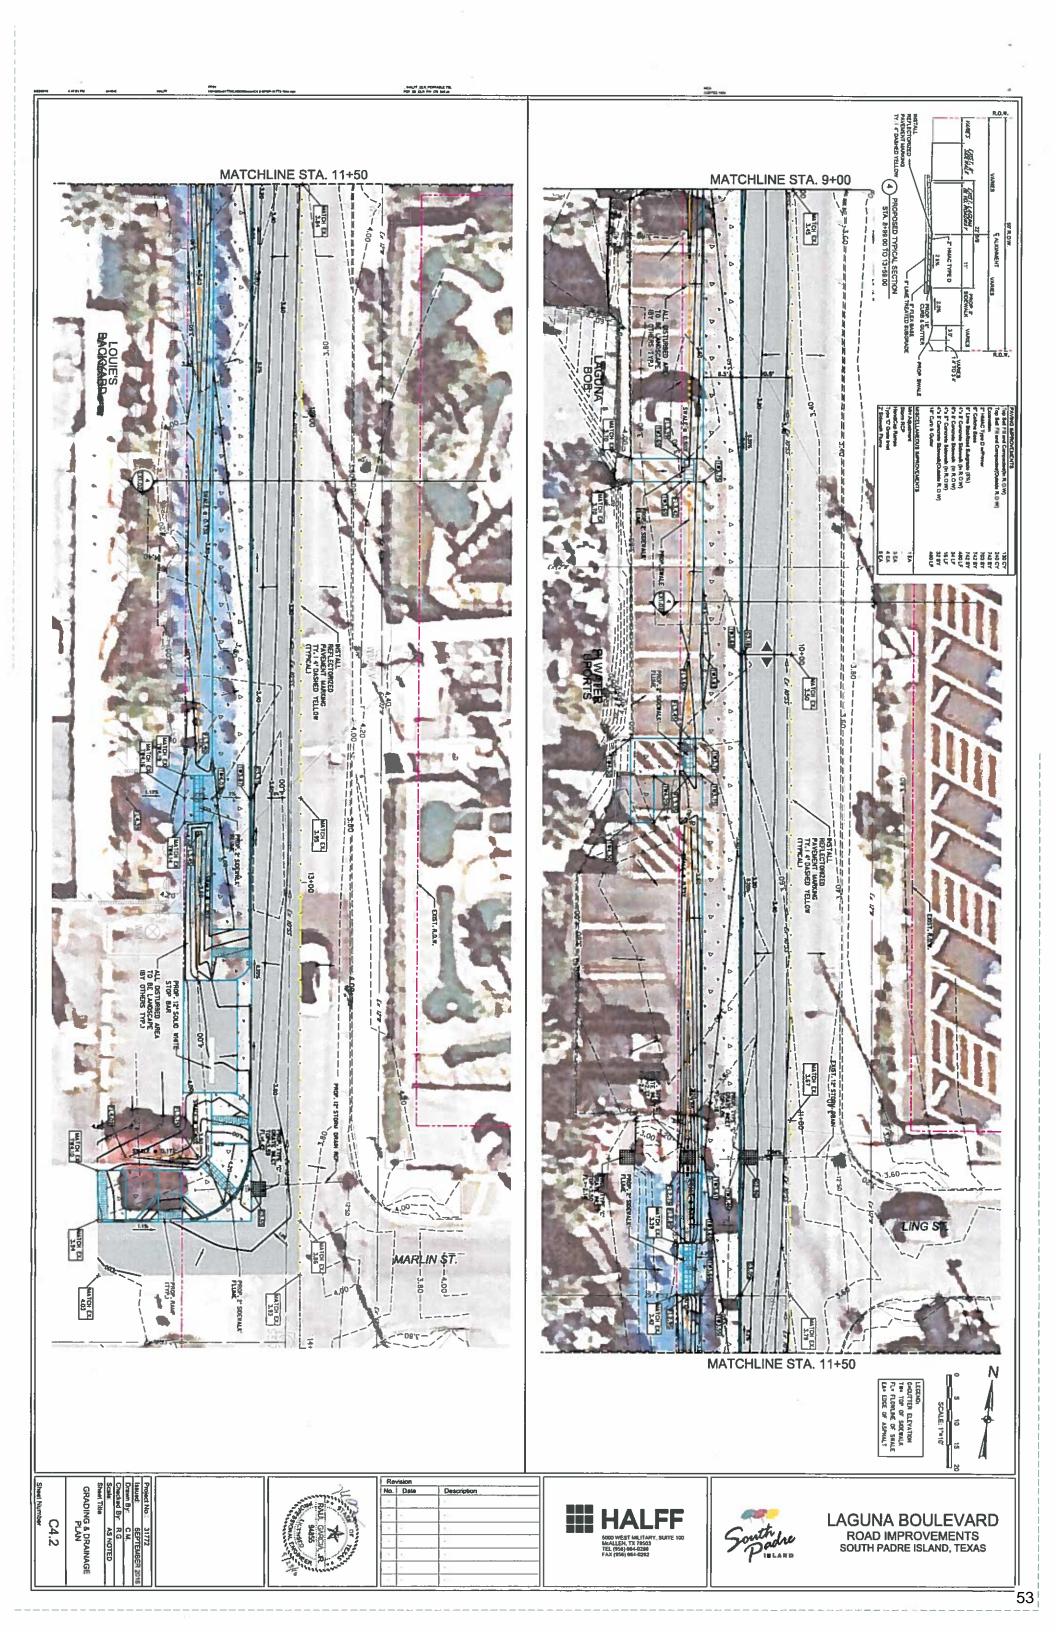

#### **ITEM BACKGROUND**

Laguna Boulevard is under design. Over the past years there have been many design concepts. The topographic survey has been completed and a rough design has begun. Various alternatives exist and which present different obstacles that will need to be addressed. The current design show which areas will need the most public input and what areas are not affected as much.