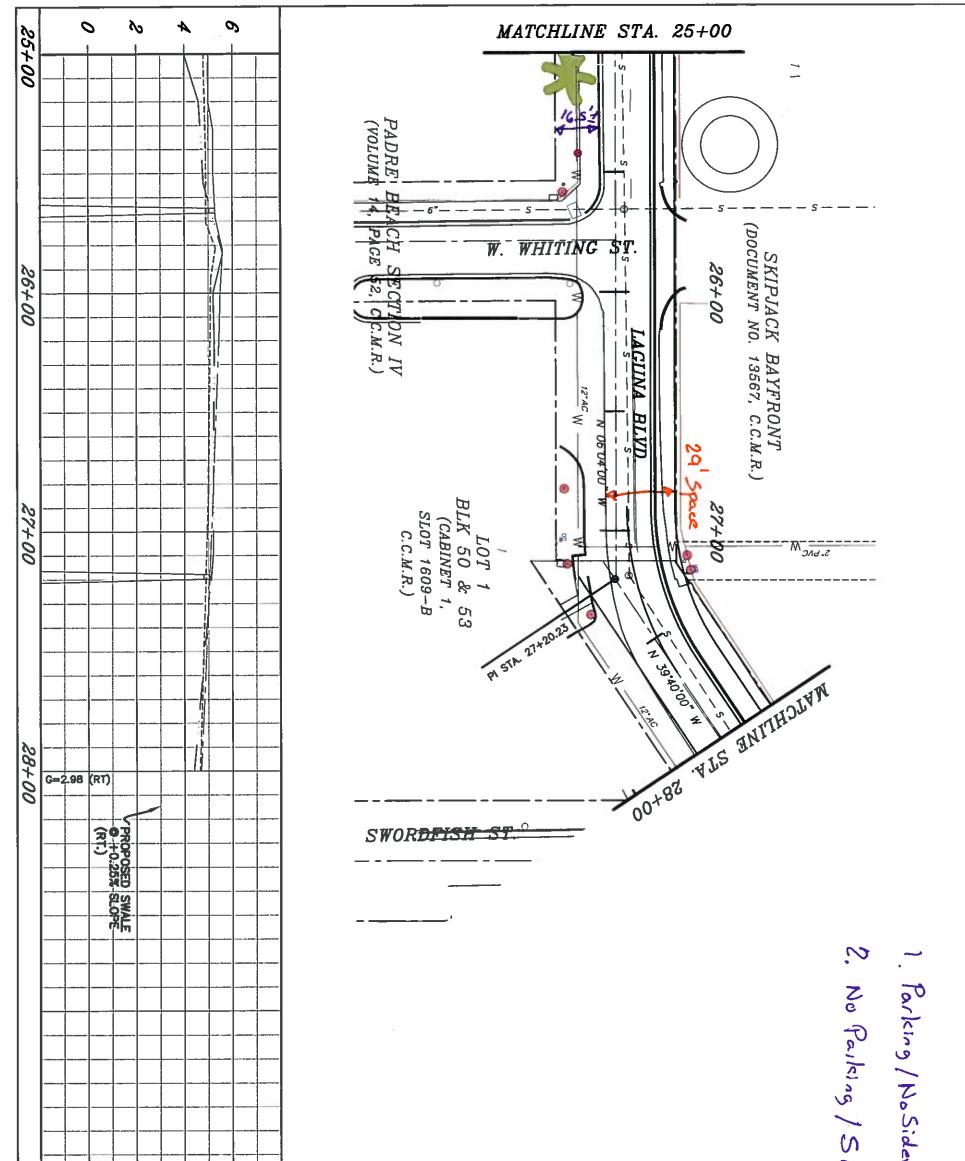

#### **ITEM BACKGROUND**

Laguna Boulevard is under design. Over the past years there have been many design concepts. The topographic survey has been completed and a rough design has begun. Various alternatives exist and which present different obstacles that will need to be addressed. The current design show which areas will need the most public input and what areas are not affected as much.

PROJECT NOTES:

- 1. THE LOCATION, ELEVATIONS AND DIMENSIONS OF ALL EXISTING UTILITIES SHOWN ON THE PLANS WERE OBTAINED FROM AVAILABLE UTILITY COMPANY RECORDS AND PLANS WHICH ARE CONSIDERED APPROXIMATES. IT SHALL BE THE CONTRACTOR'S RESPONSIBILITY TO COORDINATE WITH UTILITY COMPANIES TO VERIFY LOCATIONS, ELEVATIONS, AND DIMENSIONS OF ADJACENT AND/OR CONFLICTING UTILITIES SUFFICIENTLY IN ADVANCE OF CONSTRUCTION IN ORDER THAT ADJUSTMENTS CAN BE MADE TO PROVIDE ADEQUATE CLEARANCES.
- 2. THE CONTRACTOR SHALL BE RESPONSIBLE IN MARKING ALL UTILITIES BEFORE COMMENCING CONSTRUCTION. CONTRACTOR TO NOTIFY TEXAS 811 (800-DIG-TESS OR WWW.TEXAS811.ORG).
- 3. THE CONTRACTOR SHALL PRESERVE AND PROTECT PUBLIC UTILITIES AT ALL TIMES DURING CONSTRUCTION. ANY DAMAGE TO UTILITIES RESULTING FROM CONTRACTOR'S OPERATIONS SHALL BE RESTORED AT HIS EXPENSE. UTILITY COMPANIES SHALL BE NOTIFIED AT LEAST TEN (10) DAYS IN ADVANCE OF CONSTRUCTION.
- 4. THE CONTRACTOR SHALL BE RESPONSIBLE IN PROVIDING ALL CONSTRUCTION STAKING.
- 5. PREPARATION OF RIGHT OF WAY PREPARATION FOR CONSTRUCTION OPERATIONS SHALL INCLUDE REMOVAL AND DISPOSAL OF ALL OBSTRUCTIONS FROM THE RIGHT OF WAY AND FROM DESIGNATED EASEMENT. THIS ITEM SHALL INCLUDE THE REMOVAL OF TREES AND SHRUBS AND OTHER LANDSCAPE FEATURES NOT DESIGNATED FOR PRESERVATION OR RELOCATED.
- 6. THE CONTRACTOR SHALL BE RESPONSIBLE TO HAVE REPAIRED ANY DAMAGE TO STREETS OF THE CITY CAUSED BY DELIVERY OF MATERIALS AND/OR SUPPLIED TO THE CONSTRUCTION SITE, OR BY THE OPERATION OF EQUIPMENT AND SHALL MAKE REPAIRS IN THE MANNER AND TIME PROVIDED BY CITY INSPECTOR.
- 7. NON-RUBBER WHEELED VEHICLES ARE PROHIBITED FROM BEING PLACED UPON OR OPERATED UPON ANY PAVED STREET WITHIN THE CITY.
- 8. THE CONTRACTOR SHALL REMOVE ALL SURPLUS MATERIAL FROM THE PROJECT AREA. THIS WORK SHALL BE SUBSIDIARY TO THE CONTRACT AND IS NOT A SEPARATE PAY ITEM.
- 9. EXCAVATED MATERIALS REMOVED FROM THE CITY'S RIGHT OF WAY MAY NOT BE REMOVED FROM THE CITY'S LIMITS. THE CITY HAS A LIST OF LOTS IN WHICH IT MAY BE DISPOSED OF. THE EXCAVATED MATERIAL MUST BE FREE OF DEBRIS.
- 10. THE CONTRACTOR SHALL BE RESPONSIBLE IN OBTAINING ALL REQUIRED PERMITS. A RIGHT OF WAY (R.O.W.) PERMIT AND EASEMENT PERMIT SHALL BE OBTAINED PRIOR TO ANY CONSTRUCTION WORK ON CITY R.O.W. OR EASEMENT RESPECTIVELY.
- 11. CONTRACTOR WILL NOT BLOCK DRAINAGE WHEN HANDLING AND STOCKPILING EXCAVATED MATERIAL AND SHALL MAINTAIN POSITIVE DRAINAGE DURING ALL PHASES OF CONSTRUCTION.
- 12. CONTRACTOR TO MAINTAIN ACCESS TO DRIVEWAYS AND INTERSECTIONS THROUGH ALL PHASES OF CONSTRUCTION.
- 13. FOR PROPERTIES WITH A SINGLE DRIVE, DRIVEWAYS SHALL BE CONSTRUCTED SO THAT ONE HALF OF THE DRIVE IS OPEN AT ALL TIMES. IF CONSTRUCTING THE DRIVE IN TWO HALVES WILL NOT ALLOW ACCESS TO THE PROPERTY, TEMPORARY ALL-WEATHER ACCESS SHALL BE PROVIDED. NO PORTION OF THE DRIVE SHALL BE CLOSED FOR A PERIOD LONGER THAN CALENDAR DAYS.
- 14. ALL CONSTRUCTION SHALL BE PERFORMED IN ACCORDANCE WITH THE CITY OF SOUTH PADRE ISLAND SPECIFICATIONS UNLESS OTHERWISE ON THE APPROVED PLANS.
- 15. TRENCH EXCAVATIONS WITH A DEPTH OF 5 FEET OR MORE SHALL HAVE APPROPRIATE TRENCH PROTECTION SUCH AS SHEETING, SHORING AND BRACING PER OCCUPATIONAL SAFETY AND HEALTH ADMINISTRATION (OSHA) STANDARDS. THE CONTRACTOR SHALL ABIDE BY ALL APPLICABLE FEDERAL, STATE AND LOCAL LAWS GOVERNING EXCAVATION. TRENCH SIDE SLOPES SHALL MEET OSHA STANDARDS THAT ARE IN EFFECT AT THE TIME OF CONSTRUCTION.
- 16. CONTRACTOR TO PROTECT EXPOSED PITS THAT MUST REMAIN OPEN DURING NON-WORKING HOURS AS PER OSHA REQUIREMENTS.
- 17. CONTRACTOR SHALL PROVIDE TEMPORARY FENCING TO PROTECT PEDESTRIANS FROM ANY ACTIVE WORK SITES AREA.