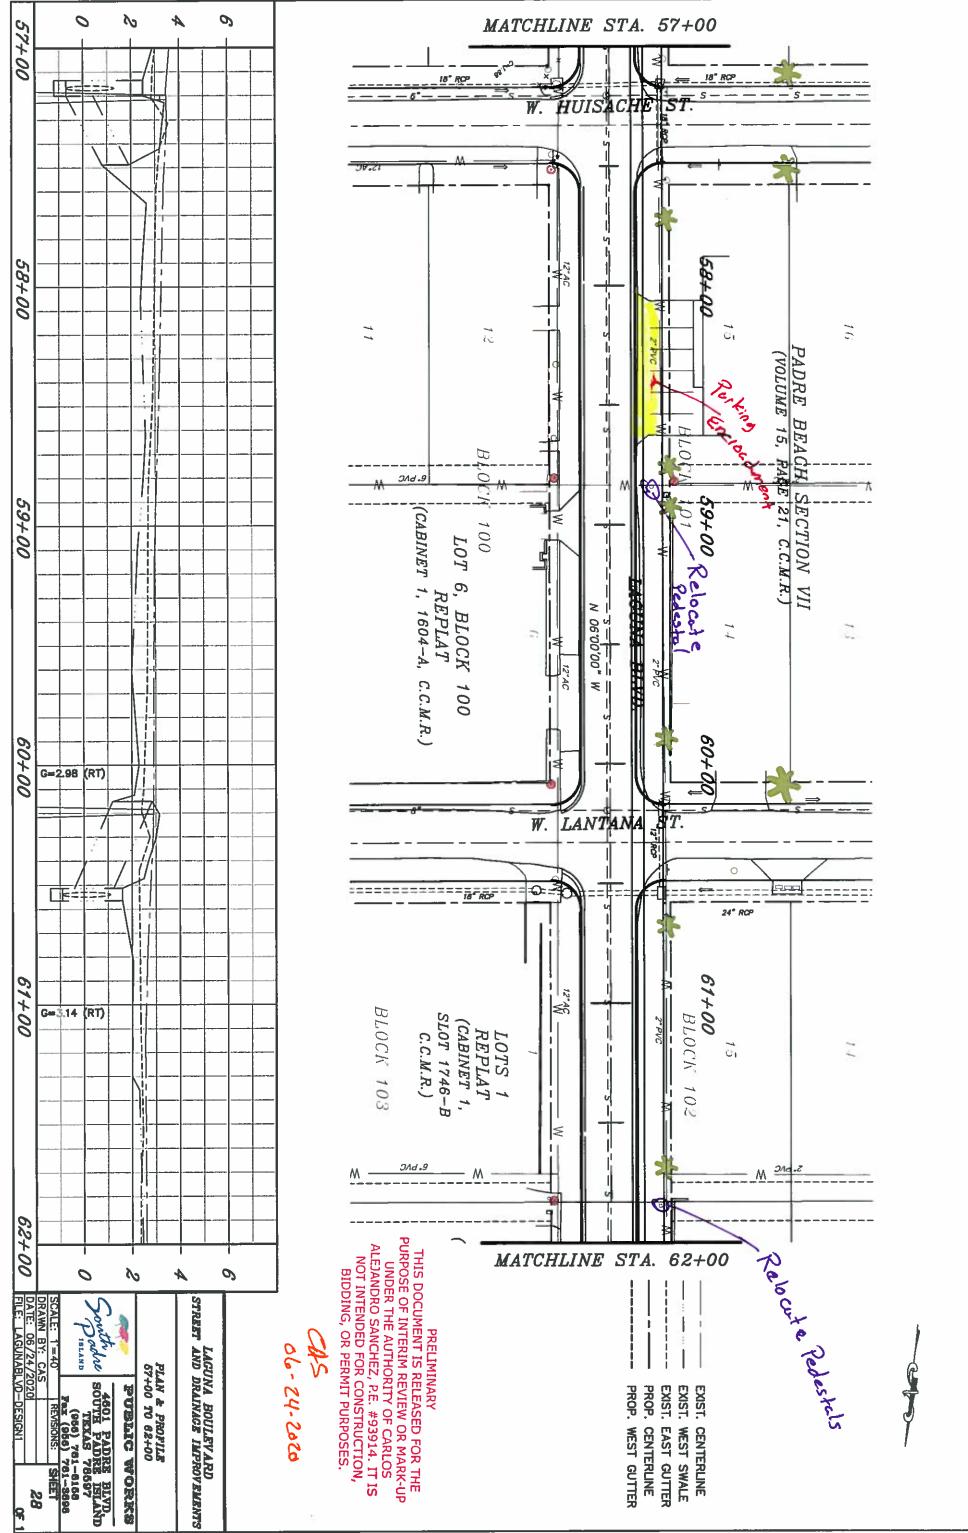

#### **ITEM BACKGROUND**

Laguna Boulevard is under design. Over the past years there have been many design concepts. The topographic survey has been completed and a rough design has begun. Various alternatives exist and which present different obstacles that will need to be addressed. The current design show which areas will need the most public input and what areas are not affected as much.

PROJECT NOTES:

- 1. THE LOCATION, ELEVATIONS AND DIMENSIONS OF ALL EXISTING UTILITIES SHOWN ON THE PLANS WERE OBTAINED FROM AVAILABLE UTILITY COMPANY RECORDS AND PLANS WHICH ARE CONSIDERED APPROXIMATES. IT SHALL BE THE CONTRACTOR'S RESPONSIBILITY TO COORDINATE WITH UTILITY COMPANIES TO VERIFY LOCATIONS, ELEVATIONS, AND DIMENSIONS OF ADJACENT AND/OR CONFLICTING UTILITIES SUFFICIENTLY IN ADVANCE OF CONSTRUCTION IN ORDER THAT ADJUSTMENTS CAN BE MADE TO PROVIDE ADEQUATE CLEARANCES.
- 2. THE CONTRACTOR SHALL BE RESPONSIBLE IN MARKING ALL UTILITIES BEFORE COMMENCING CONSTRUCTION. CONTRACTOR TO NOTIFY TEXAS 811 (800-DIG-TESS OR WWW.TEXAS811.ORG).
- 3. THE CONTRACTOR SHALL PRESERVE AND PROTECT PUBLIC UTILITIES AT ALL TIMES DURING CONSTRUCTION. ANY DAMAGE TO UTILITIES RESULTING FROM CONTRACTOR'S OPERATIONS SHALL BE RESTORED AT HIS EXPENSE. UTILITY COMPANIES SHALL BE NOTIFIED AT LEAST TEN (10) DAYS IN ADVANCE OF CONSTRUCTION.
- 4. THE CONTRACTOR SHALL BE RESPONSIBLE IN PROVIDING ALL CONSTRUCTION STAKING.
- 5. PREPARATION OF RIGHT OF WAY PREPARATION FOR CONSTRUCTION OPERATIONS SHALL INCLUDE REMOVAL AND DISPOSAL OF ALL OBSTRUCTIONS FROM THE RIGHT OF WAY AND FROM DESIGNATED EASEMENT. THIS ITEM SHALL INCLUDE THE REMOVAL OF TREES AND SHRUBS AND OTHER LANDSCAPE FEATURES NOT DESIGNATED FOR PRESERVATION OR RELOCATED.
- 6. THE CONTRACTOR SHALL BE RESPONSIBLE TO HAVE REPAIRED ANY DAMAGE TO STREETS OF THE CITY CAUSED BY DELIVERY OF MATERIALS AND/OR SUPPLIED TO THE CONSTRUCTION SITE, OR BY THE OPERATION OF EQUIPMENT AND SHALL MAKE REPAIRS IN THE MANNER AND TIME PROVIDED BY CITY INSPECTOR.
- 7. NON-RUBBER WHEELED VEHICLES ARE PROHIBITED FROM BEING PLACED UPON OR OPERATED UPON ANY PAVED STREET WITHIN THE CITY.
- 8. THE CONTRACTOR SHALL REMOVE ALL SURPLUS MATERIAL FROM THE PROJECT AREA. THIS WORK SHALL BE SUBSIDIARY TO THE CONTRACT AND IS NOT A SEPARATE PAY ITEM.
- 9. EXCAVATED MATERIALS REMOVED FROM THE CITY'S RIGHT OF WAY MAY NOT BE REMOVED FROM THE CITY'S LIMITS. THE CITY HAS A LIST OF LOTS IN WHICH IT MAY BE DISPOSED OF. THE EXCAVATED MATERIAL MUST BE FREE OF DEBRIS.
- 10. THE CONTRACTOR SHALL BE RESPONSIBLE IN OBTAINING ALL REQUIRED PERMITS. A RIGHT OF WAY (R.O.W.) PERMIT AND EASEMENT PERMIT SHALL BE OBTAINED PRIOR TO ANY CONSTRUCTION WORK ON CITY R.O.W. OR EASEMENT RESPECTIVELY.
- 11. CONTRACTOR WILL NOT BLOCK DRAINAGE WHEN HANDLING AND STOCKPILING EXCAVATED MATERIAL AND SHALL MAINTAIN POSITIVE DRAINAGE DURING ALL PHASES OF CONSTRUCTION.
- 12. CONTRACTOR TO MAINTAIN ACCESS TO DRIVEWAYS AND INTERSECTIONS THROUGH ALL PHASES OF CONSTRUCTION.
- 13. FOR PROPERTIES WITH A SINGLE DRIVE, DRIVEWAYS SHALL BE CONSTRUCTED SO THAT ONE HALF OF THE DRIVE IS OPEN AT ALL TIMES. IF CONSTRUCTING THE DRIVE IN TWO HALVES WILL NOT ALLOW ACCESS TO THE PROPERTY, TEMPORARY ALL-WEATHER ACCESS SHALL BE PROVIDED. NO PORTION OF THE DRIVE SHALL BE CLOSED FOR A PERIOD LONGER THAN CALENDAR DAYS.
- 14. ALL CONSTRUCTION SHALL BE PERFORMED IN ACCORDANCE WITH THE CITY OF SOUTH PADRE ISLAND SPECIFICATIONS UNLESS OTHERWISE ON THE APPROVED PLANS.
- 15. TRENCH EXCAVATIONS WITH A DEPTH OF 5 FEET OR MORE SHALL HAVE APPROPRIATE TRENCH PROTECTION SUCH AS SHEETING, SHORING AND BRACING PER OCCUPATIONAL SAFETY AND HEALTH ADMINISTRATION (OSHA) STANDARDS. THE CONTRACTOR SHALL ABIDE BY ALL APPLICABLE FEDERAL, STATE AND LOCAL LAWS GOVERNING EXCAVATION. TRENCH SIDE SLOPES SHALL MEET OSHA STANDARDS THAT ARE IN EFFECT AT THE TIME OF CONSTRUCTION.
- 16. CONTRACTOR TO PROTECT EXPOSED PITS THAT MUST REMAIN OPEN DURING NON-WORKING HOURS AS PER OSHA REQUIREMENTS.
- 17. CONTRACTOR SHALL PROVIDE TEMPORARY FENCING TO PROTECT PEDESTRIANS FROM ANY ACTIVE WORK SITES AREA.