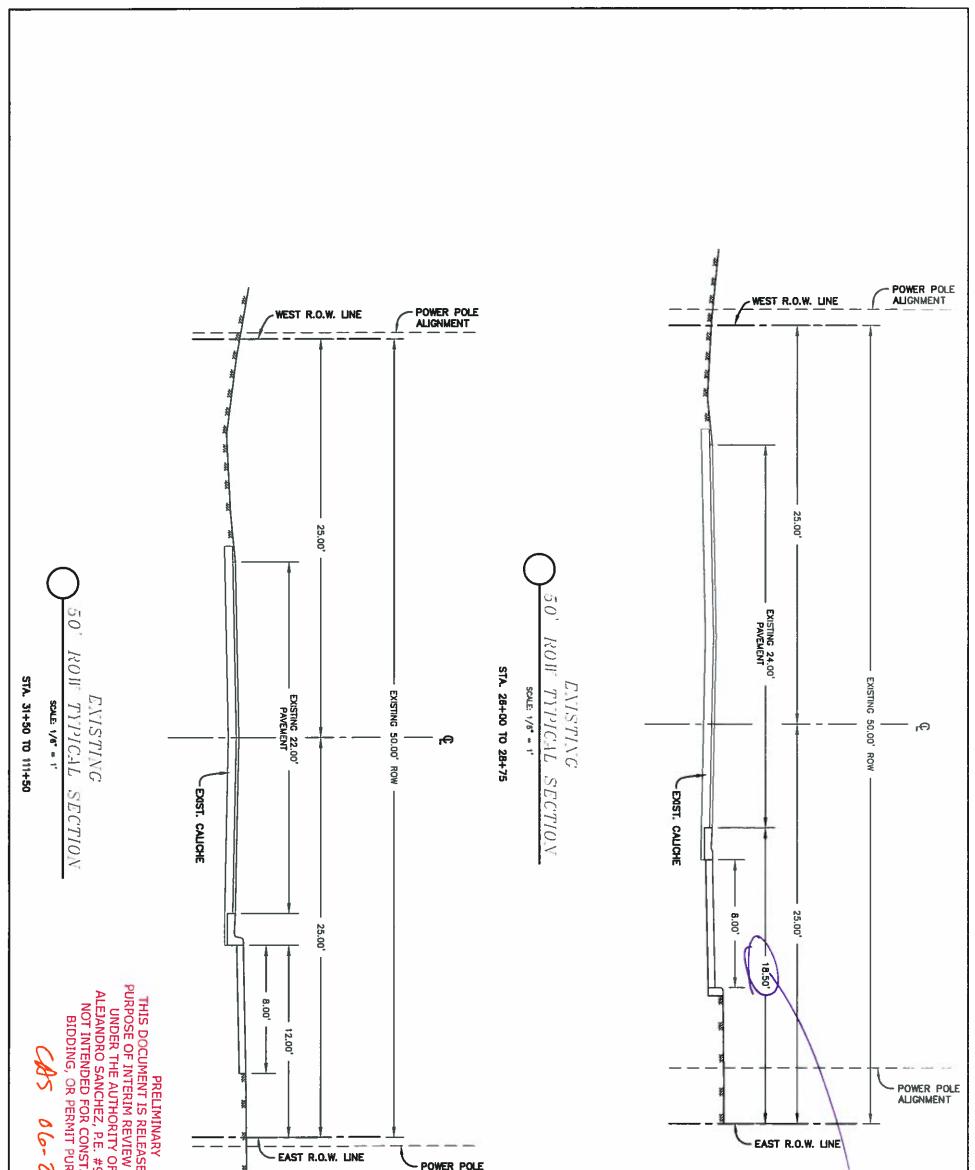

| Y<br>ASED FOR THE<br>EW OR MARK-UP<br>OF CARLOS<br>#93914. IT IS<br>ISTRUCTION,<br>PURPOSES.<br>- <b>24 -22 20</b>                                                                                                                                                                                                                                                                                                                                                                                                                                                                                                                                                                                                                                                                                                                                                                                                                                                                                                                                                                                                                                                                                                                                                                                                                                                                                                                                                                                                                                                                                                                                                                                                                                                                                                                                                                                                                                                                                                                                                                                                                                                                                                                                                                                                                                                          | EAST R.O.W. LINE<br>ALIGNMENT | Restriction of what a |
|-----------------------------------------------------------------------------------------------------------------------------------------------------------------------------------------------------------------------------------------------------------------------------------------------------------------------------------------------------------------------------------------------------------------------------------------------------------------------------------------------------------------------------------------------------------------------------------------------------------------------------------------------------------------------------------------------------------------------------------------------------------------------------------------------------------------------------------------------------------------------------------------------------------------------------------------------------------------------------------------------------------------------------------------------------------------------------------------------------------------------------------------------------------------------------------------------------------------------------------------------------------------------------------------------------------------------------------------------------------------------------------------------------------------------------------------------------------------------------------------------------------------------------------------------------------------------------------------------------------------------------------------------------------------------------------------------------------------------------------------------------------------------------------------------------------------------------------------------------------------------------------------------------------------------------------------------------------------------------------------------------------------------------------------------------------------------------------------------------------------------------------------------------------------------------------------------------------------------------------------------------------------------------------------------------------------------------------------------------------------------------|-------------------------------|-----------------------|
| LAGUNA BOULEVARD<br>STREET & DRAINAGE IMPROVEMENTS<br>EXISTING CROSS-SECTIONS<br>STA. 26+00 TO 111+60<br>FILE AS SHOWN REVISIONS: SHOW<br>TEXAS 78687<br>(960) 761-8169<br>FALE: AS SHOWN REVISIONS: SHEET<br>DATE: 06/24/2020<br>FILE: LAGUNABY D-DESIGNI 0F 4                                                                                                                                                                                                                                                                                                                                                                                                                                                                                                                                                                                                                                                                                                                                                                                                                                                                                                                                                                                                                                                                                                                                                                                                                                                                                                                                                                                                                                                                                                                                                                                                                                                                                                                                                                                                                                                                                                                                                                                                                                                                                                             |                               |                       |
| OULEVARD<br>CE IMPROVEMENTS<br>D TO 111+60<br>BELIC WOORKS<br>D TO 111+60<br>BELIC WOORKS<br>D TO 111+60<br>BELIC WOORKS<br>D TO 111+60<br>BIND<br>THE PADRE BIND<br>THE ADRE BIND<br>THE ADDRE THE ADDRE THE ADDRESS<br>THE ADDRESS ADDRESS ADDRESS<br>THE ADDRESS ADDR |                               |                       |