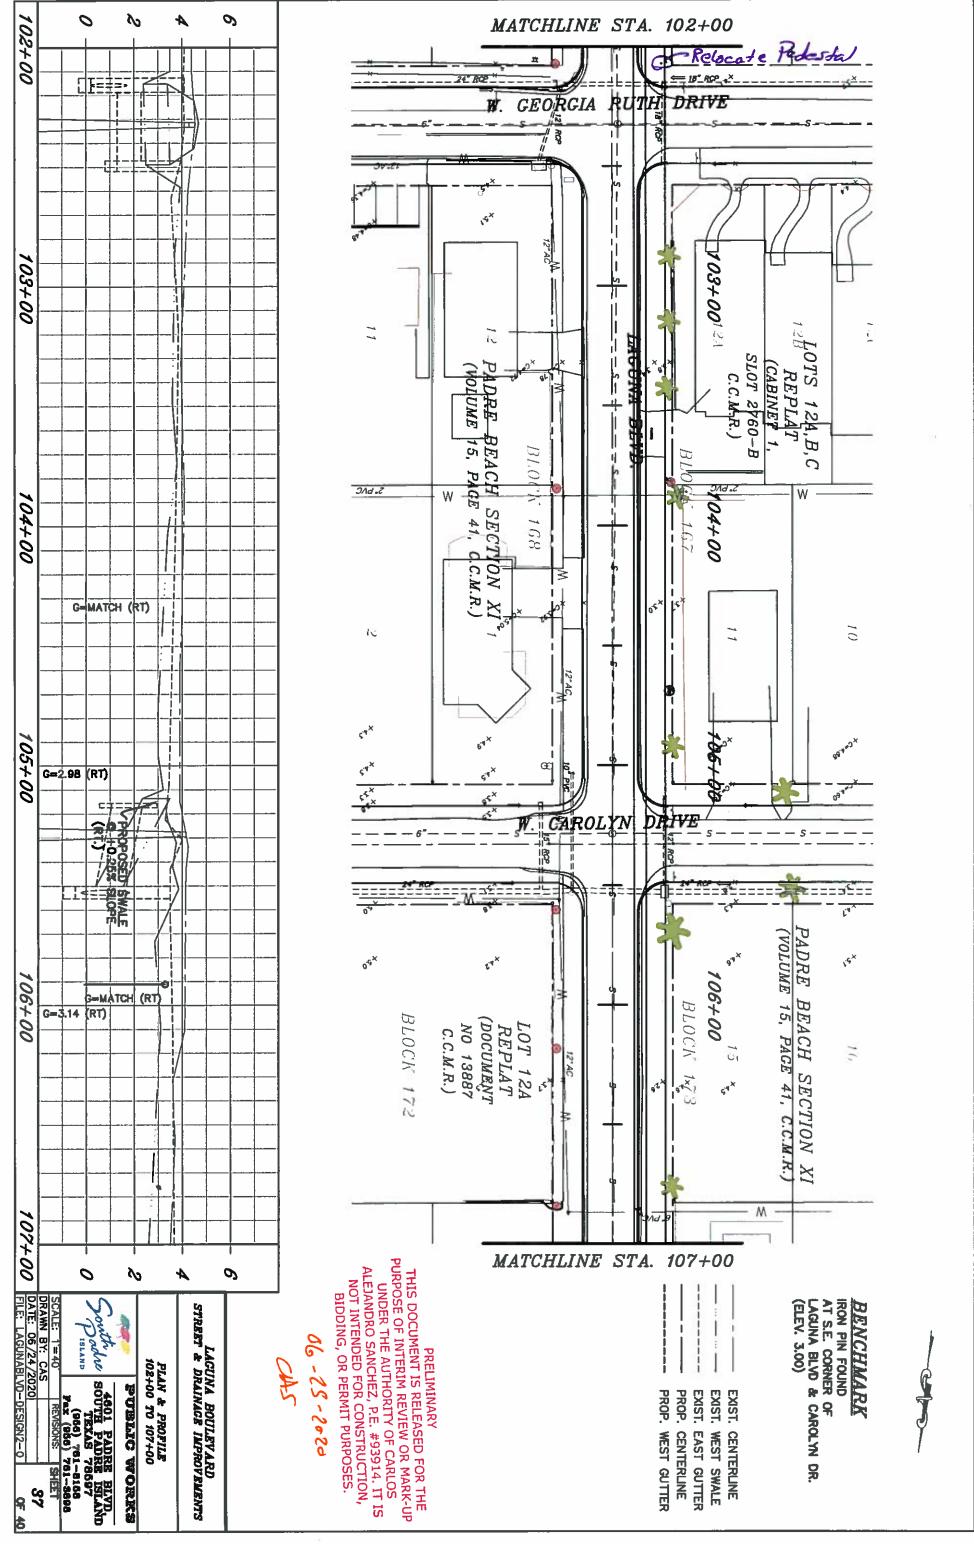

#### **ITEM BACKGROUND**

Laguna Boulevard is under design. Over the past years there have been many design concepts. The topographic survey has been completed and a rough design has begun. Various alternatives exist and which present different obstacles that will need to be addressed. The current design show which areas will need the most public input and what areas are not affected as much.