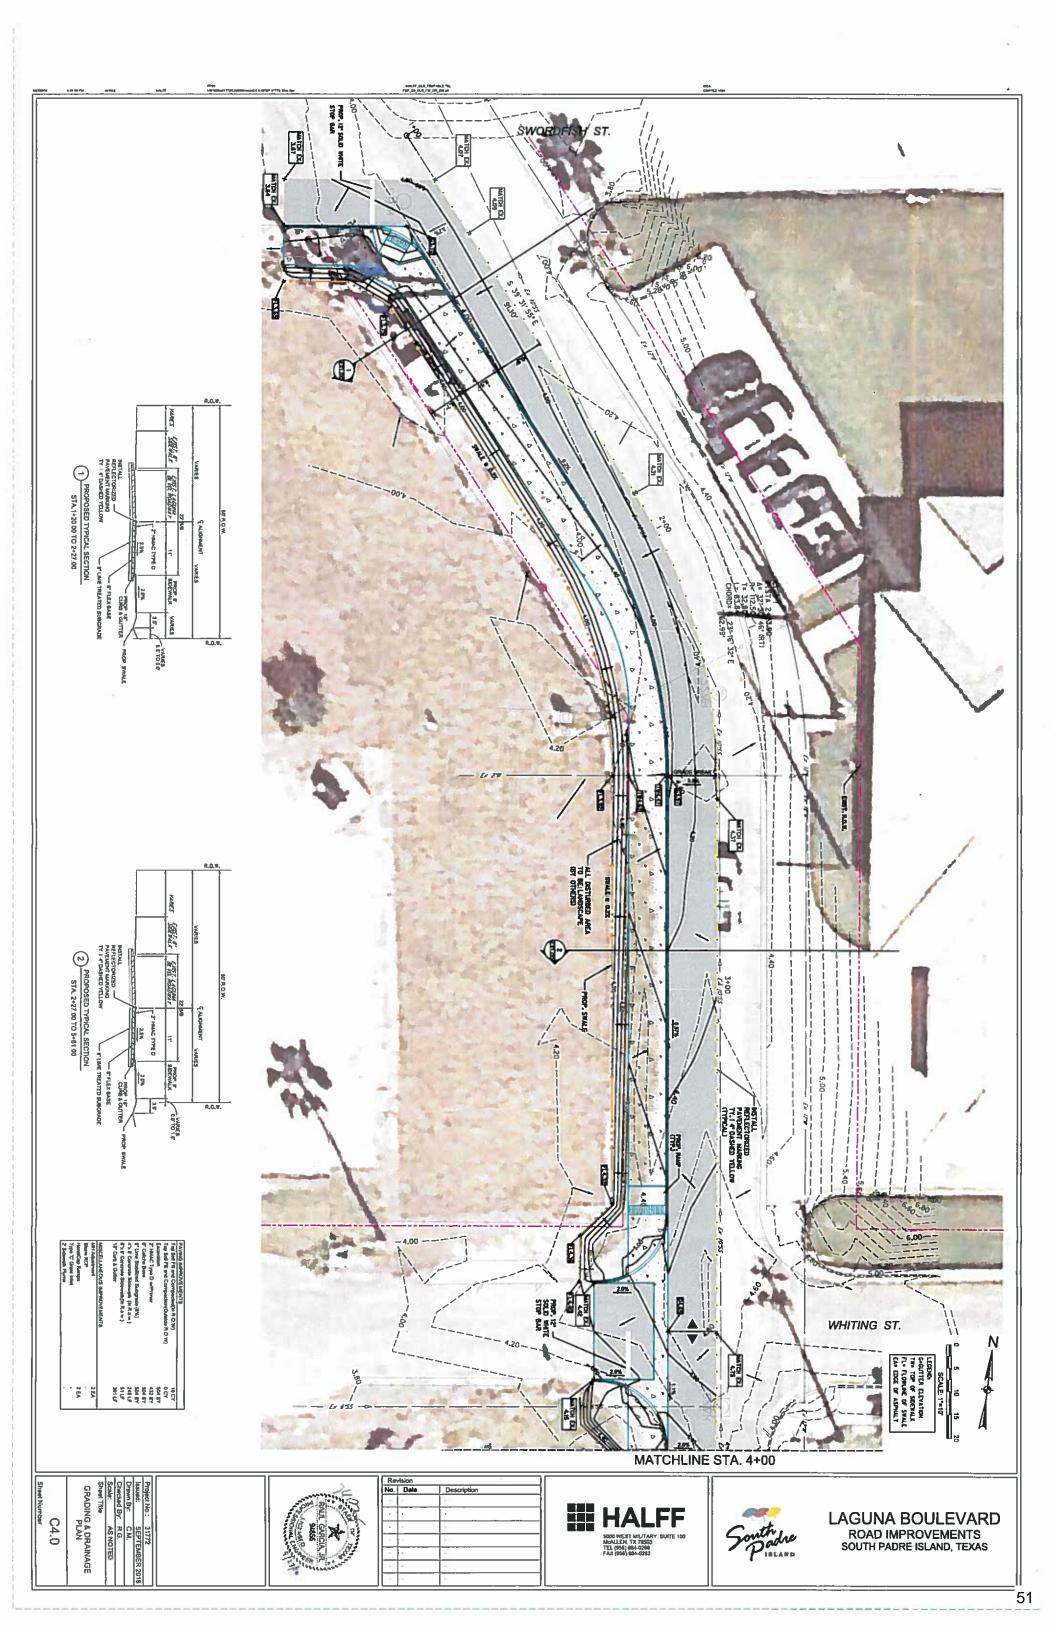

#### **ITEM BACKGROUND**

Laguna Boulevard is under design. Over the past years there have been many design concepts. The topographic survey has been completed and a rough design has begun. Various alternatives exist and which present different obstacles that will need to be addressed. The current design show which areas will need the most public input and what areas are not affected as much.

# CAS 06-2

PRFLIMINARY THIS DOCUMENT IS RELEASED PURPOSE OF INTERIM REVIEW ( UNDER THE AUTHORITY OF ALEJANDRO SANCHEZ, P.E. #9 NOT INTENDED FOR CONSTR NOT INTENDED FOR CONSTR

Proposed Street Cross - Section 3. Is a bike lane needed ? 2. Do we need/want parking in Entertainment District? 1. How wide travel lane should be ? ( q' is minimum) 4. How wide sidewalk needs to be? (Min S' to meet TAS/ADA) 9 C. Traffic/Bike shared use b. Designated Bike lone on West shoulder Sidewalk/Bike shared use