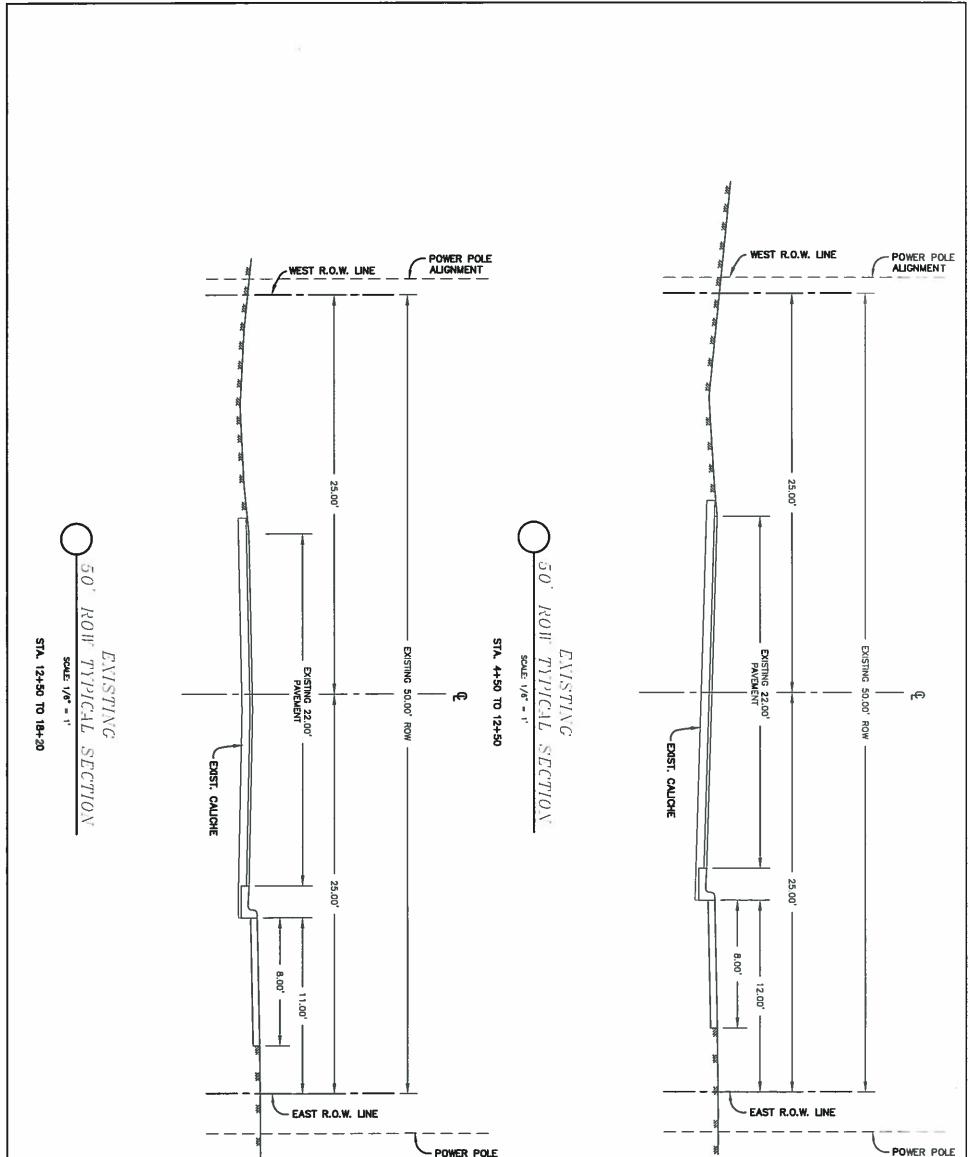

|                                                                                                                                                                                                                                                                         | <b>a</b>                                                                                                                                                                                                                             | POWER POLE<br>ALIGNMENT | 2 |
|-------------------------------------------------------------------------------------------------------------------------------------------------------------------------------------------------------------------------------------------------------------------------|--------------------------------------------------------------------------------------------------------------------------------------------------------------------------------------------------------------------------------------|-------------------------|---|
| LAGUNA BOULEV ARD<br>STREET & DRAINAGE IMPROVEMENTS<br>EXISTING CROSS-SECTIONS<br>STA. 0+00 TO 4+50<br>PUBLIC WORKS<br>STA. 0+00 TO 4+50<br>PUBLIC WORKS<br>SCALE: AS SHOWN REVISIONS: SHEET<br>DRAWN BY: CAS<br>DATE: 06/24/2020 10<br>FILE: LAGUNABL VD-DESIGN1 0F 40 | PRELIMINARY<br>THIS DOCUMENT IS RELEASED FOR THE<br>PURPOSE OF INTERIM REVIEW OR MARK-UP<br>UNDER THE AUTHORITY OF CARLOS<br>ALEJANDRO SANCHEZ, P.E. #93914. IT IS<br>NOT INTENDED FOR CONSTRUCTION,<br>BIDDING, OR PERMIT PURPOSES. |                         |   |

|                                                                                                                                                                                                                                                                                                                                                                                                                                                                                                                                        | 3                                                                                                                                                                                                                                                      | - POWER POLE<br>ALIGNMENT | . <b>1</b> | POWER POLE<br>ALIGNMENT |
|----------------------------------------------------------------------------------------------------------------------------------------------------------------------------------------------------------------------------------------------------------------------------------------------------------------------------------------------------------------------------------------------------------------------------------------------------------------------------------------------------------------------------------------|--------------------------------------------------------------------------------------------------------------------------------------------------------------------------------------------------------------------------------------------------------|---------------------------|------------|-------------------------|
| LAGUNA BOULEVARD<br>STREET & DRAINAGE IMPROVEMENTS<br>EXISTING CROSS-SECTIONS<br>STA. 4+50 TO 18+20<br>PUBLIC WOORKS<br>OUTH PADRE BLVD<br>ORAWN BY: CAS<br>ORAWN BY: CAS<br>OF 40 | PRELIMINARY<br>THIS DOCUMENT IS RELEASED FOR THE<br>PURPOSE OF INTERIM REVIEW OR MARK-UP<br>UNDER THE AUTHORITY OF CARLOS<br>ALEJANDRO SANCHEZ, P.E. #93914. IT IS<br>NOT INTENDED FOR CONSTRUCTION,<br>BIDDING, OR PERMIT PURPOSES.<br>MAS 06-24-2026 |                           |            |                         |