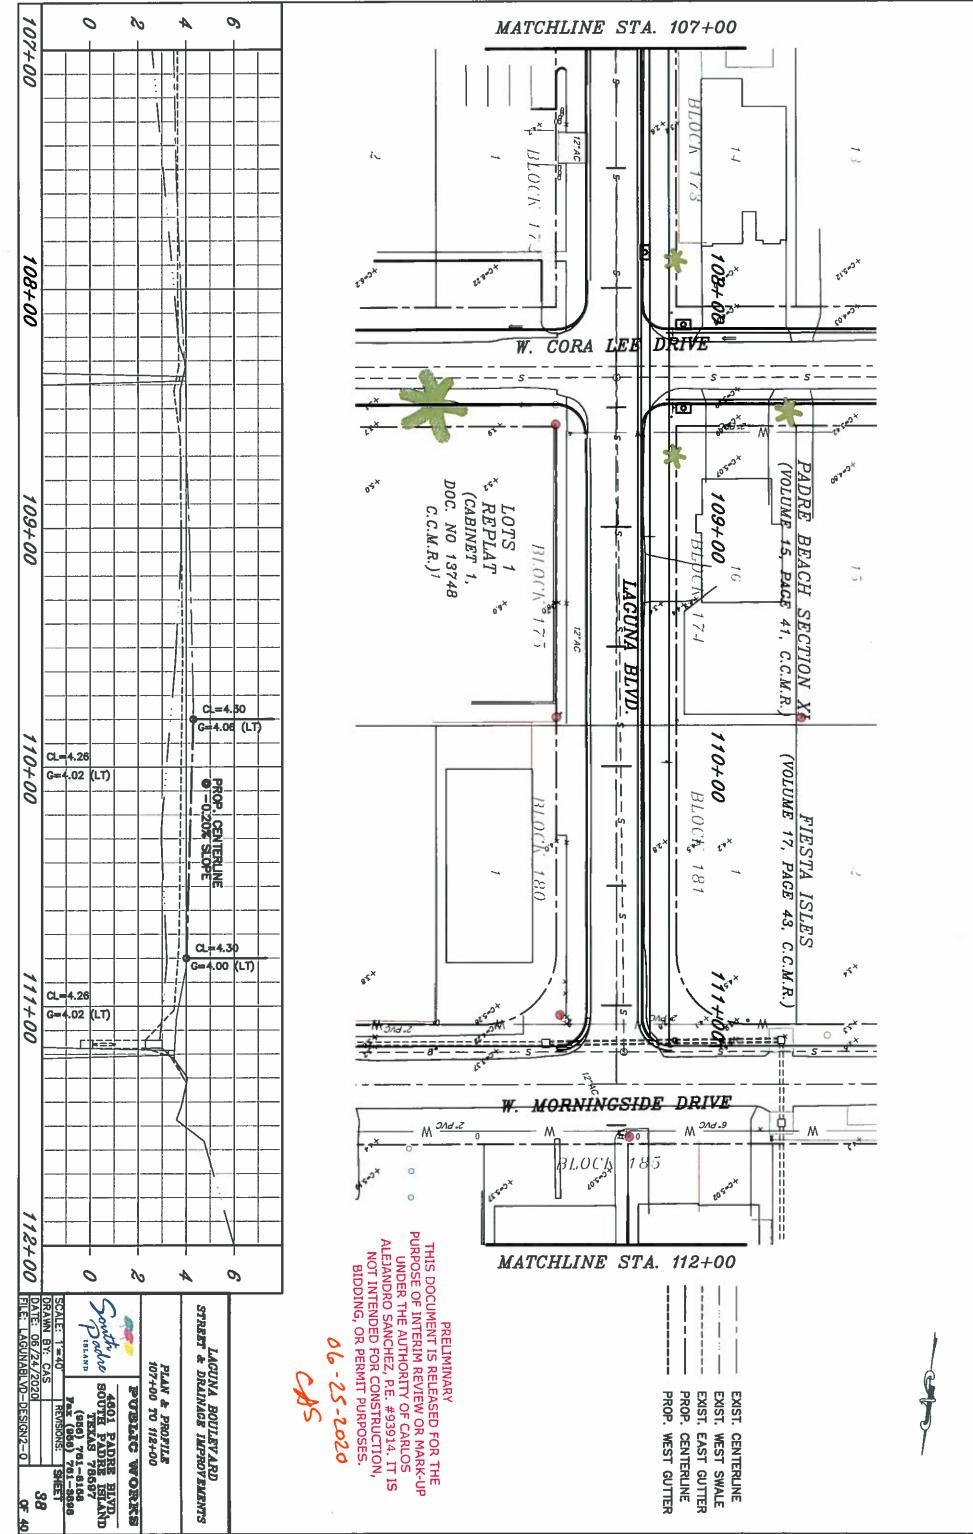

#### **ITEM BACKGROUND**

Laguna Boulevard is under design. Over the past years there have been many design concepts. The topographic survey has been completed and a rough design has begun. Various alternatives exist and which present different obstacles that will need to be addressed. The current design show which areas will need the most public input and what areas are not affected as much.