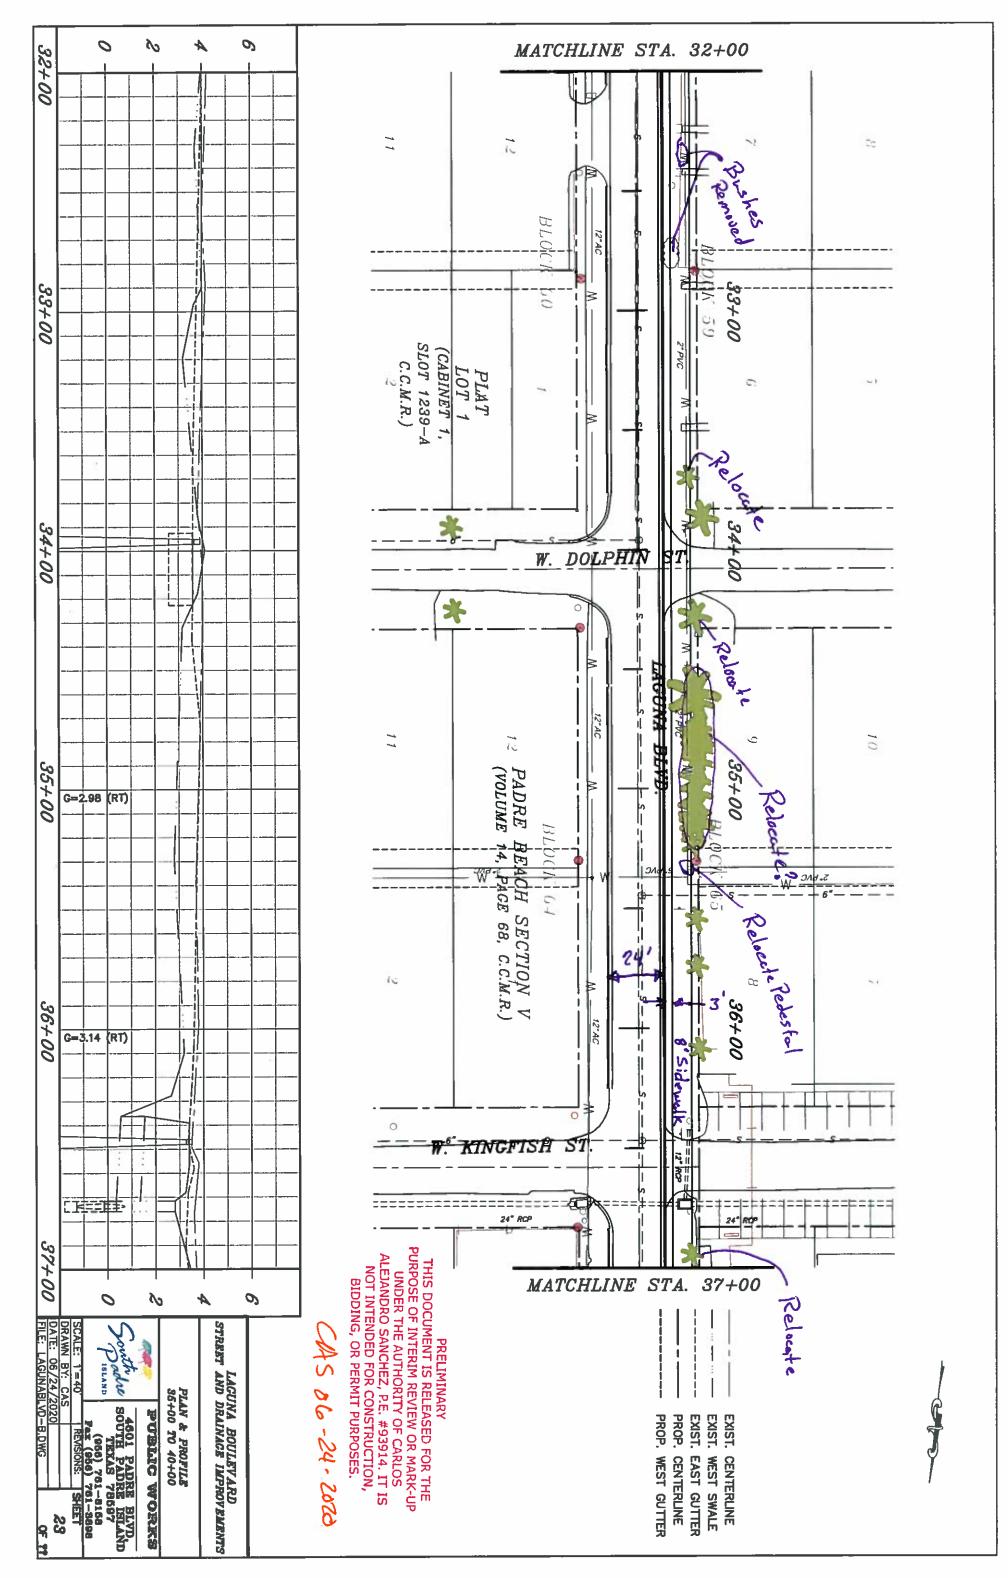

#### **ITEM BACKGROUND**

Laguna Boulevard is under design. Over the past years there have been many design concepts. The topographic survey has been completed and a rough design has begun. Various alternatives exist and which present different obstacles that will need to be addressed. The current design show which areas will need the most public input and what areas are not affected as much.

PROJECT NOTES:

- 1. THE LOCATION, ELEVATIONS AND DIMENSIONS OF ALL EXISTING UTILITIES SHOWN ON THE PLANS WERE OBTAINED FROM AVAILABLE UTILITY COMPANY RECORDS AND PLANS WHICH ARE CONSIDERED APPROXIMATES. IT SHALL BE THE CONTRACTOR'S RESPONSIBILITY TO COORDINATE WITH UTILITY COMPANIES TO VERIFY LOCATIONS, ELEVATIONS, AND DIMENSIONS OF ADJACENT AND/OR CONFLICTING UTILITIES SUFFICIENTLY IN ADVANCE OF CONSTRUCTION IN ORDER THAT ADJUSTMENTS CAN BE MADE TO PROVIDE ADEQUATE CLEARANCES.
- 2. THE CONTRACTOR SHALL BE RESPONSIBLE IN MARKING ALL UTILITIES BEFORE COMMENCING CONSTRUCTION. CONTRACTOR TO NOTIFY TEXAS 811 (800-DIG-TESS OR WWW.TEXAS811.ORG).
- 3. THE CONTRACTOR SHALL PRESERVE AND PROTECT PUBLIC UTILITIES AT ALL TIMES DURING CONSTRUCTION. ANY DAMAGE TO UTILITIES RESULTING FROM CONTRACTOR'S OPERATIONS SHALL BE RESTORED AT HIS EXPENSE. UTILITY COMPANIES SHALL BE NOTIFIED AT LEAST TEN (10) DAYS IN ADVANCE OF CONSTRUCTION.
- 4. THE CONTRACTOR SHALL BE RESPONSIBLE IN PROVIDING ALL CONSTRUCTION STAKING.
- 5. PREPARATION OF RIGHT OF WAY PREPARATION FOR CONSTRUCTION OPERATIONS SHALL INCLUDE REMOVAL AND DISPOSAL OF ALL OBSTRUCTIONS FROM THE RIGHT OF WAY AND FROM DESIGNATED EASEMENT. THIS ITEM SHALL INCLUDE THE REMOVAL OF TREES AND SHRUBS AND OTHER LANDSCAPE FEATURES NOT DESIGNATED FOR PRESERVATION OR RELOCATED.
- 6. THE CONTRACTOR SHALL BE RESPONSIBLE TO HAVE REPAIRED ANY DAMAGE TO STREETS OF THE CITY CAUSED BY DELIVERY OF MATERIALS AND/OR SUPPLIED TO THE CONSTRUCTION SITE, OR BY THE OPERATION OF EQUIPMENT AND SHALL MAKE REPAIRS IN THE MANNER AND TIME PROVIDED BY CITY INSPECTOR.
- 7. NON-RUBBER WHEELED VEHICLES ARE PROHIBITED FROM BEING PLACED UPON OR OPERATED UPON ANY PAVED STREET WITHIN THE CITY.
- 8. THE CONTRACTOR SHALL REMOVE ALL SURPLUS MATERIAL FROM THE PROJECT AREA. THIS WORK SHALL BE SUBSIDIARY TO THE CONTRACT AND IS NOT A SEPARATE PAY ITEM.
- 9. EXCAVATED MATERIALS REMOVED FROM THE CITY'S RIGHT OF WAY MAY NOT BE REMOVED FROM THE CITY'S LIMITS. THE CITY HAS A LIST OF LOTS IN WHICH IT MAY BE DISPOSED OF. THE EXCAVATED MATERIAL MUST BE FREE OF DEBRIS.
- 10. THE CONTRACTOR SHALL BE RESPONSIBLE IN OBTAINING ALL REQUIRED PERMITS. A RIGHT OF WAY (R.O.W.) PERMIT AND EASEMENT PERMIT SHALL BE OBTAINED PRIOR TO ANY CONSTRUCTION WORK ON CITY R.O.W. OR EASEMENT RESPECTIVELY.
- 11. CONTRACTOR WILL NOT BLOCK DRAINAGE WHEN HANDLING AND STOCKPILING EXCAVATED MATERIAL AND SHALL MAINTAIN POSITIVE DRAINAGE DURING ALL PHASES OF CONSTRUCTION.
- 12. CONTRACTOR TO MAINTAIN ACCESS TO DRIVEWAYS AND INTERSECTIONS THROUGH ALL PHASES OF CONSTRUCTION.
- 13. FOR PROPERTIES WITH A SINGLE DRIVE, DRIVEWAYS SHALL BE CONSTRUCTED SO THAT ONE HALF OF THE DRIVE IS OPEN AT ALL TIMES. IF CONSTRUCTING THE DRIVE IN TWO HALVES WILL NOT ALLOW ACCESS TO THE PROPERTY, TEMPORARY ALL-WEATHER ACCESS SHALL BE PROVIDED. NO PORTION OF THE DRIVE SHALL BE CLOSED FOR A PERIOD LONGER THAN CALENDAR DAYS.
- 14. ALL CONSTRUCTION SHALL BE PERFORMED IN ACCORDANCE WITH THE CITY OF SOUTH PADRE ISLAND SPECIFICATIONS UNLESS OTHERWISE ON THE APPROVED PLANS.
- 15. TRENCH EXCAVATIONS WITH A DEPTH OF 5 FEET OR MORE SHALL HAVE APPROPRIATE TRENCH PROTECTION SUCH AS SHEETING, SHORING AND BRACING PER OCCUPATIONAL SAFETY AND HEALTH ADMINISTRATION (OSHA) STANDARDS. THE CONTRACTOR SHALL ABIDE BY ALL APPLICABLE FEDERAL, STATE AND LOCAL LAWS GOVERNING EXCAVATION. TRENCH SIDE SLOPES SHALL MEET OSHA STANDARDS THAT ARE IN EFFECT AT THE TIME OF CONSTRUCTION.
- 16. CONTRACTOR TO PROTECT EXPOSED PITS THAT MUST REMAIN OPEN DURING NON-WORKING HOURS AS PER OSHA REQUIREMENTS.
- 17. CONTRACTOR SHALL PROVIDE TEMPORARY FENCING TO PROTECT PEDESTRIANS FROM ANY ACTIVE WORK SITES AREA.