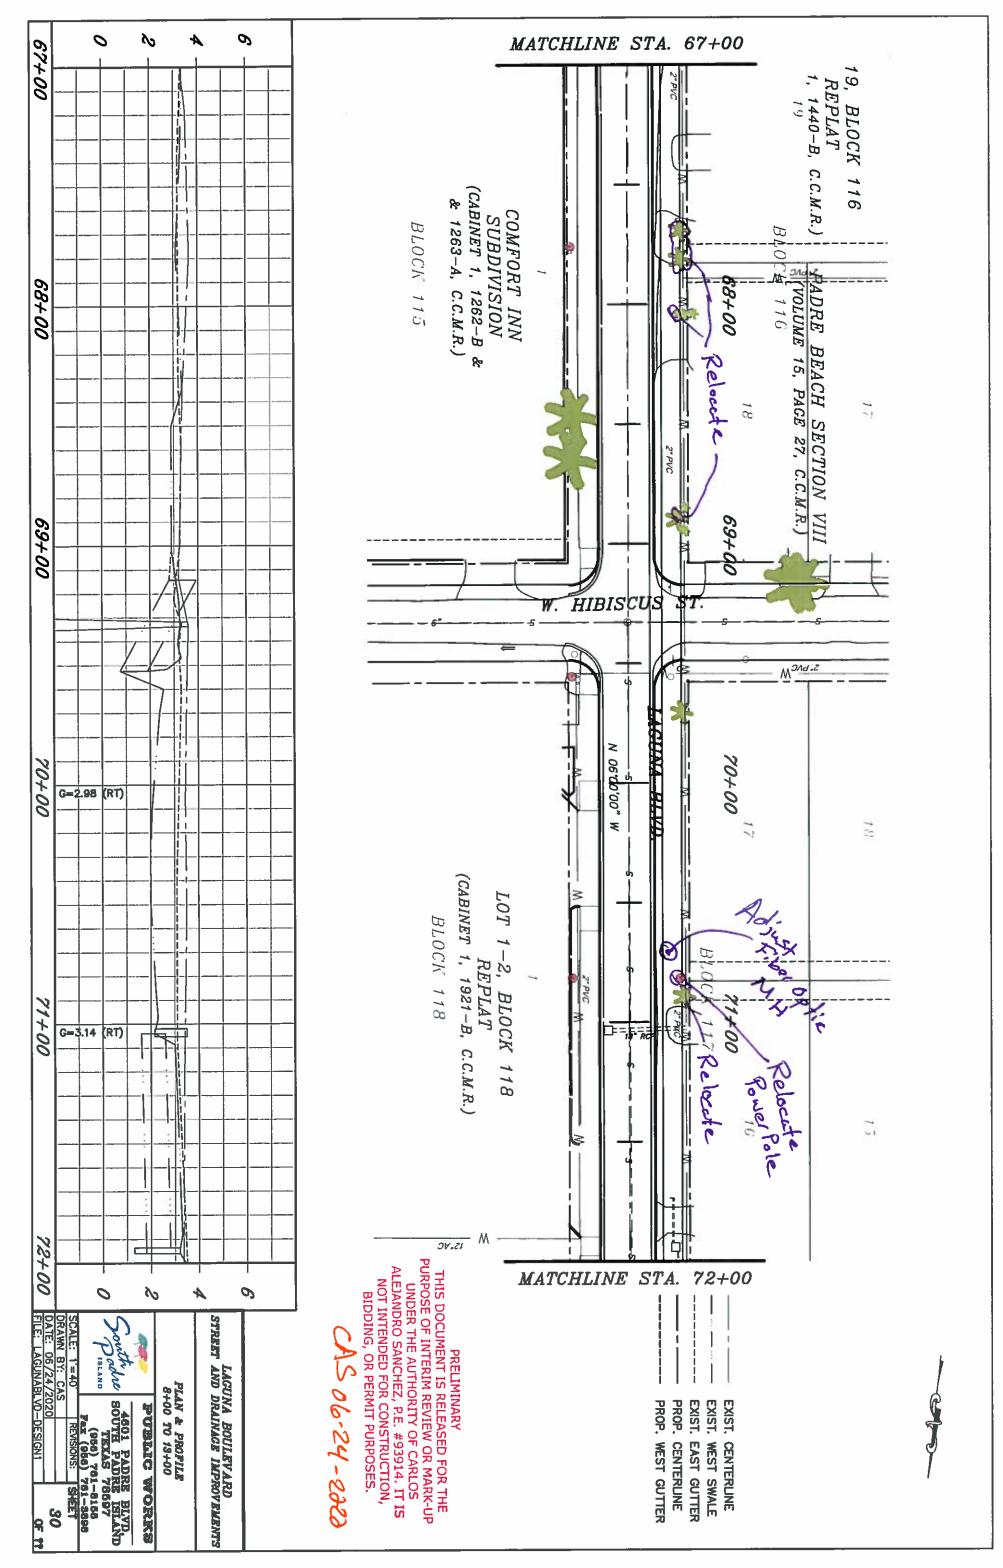

#### **ITEM BACKGROUND**

Laguna Boulevard is under design. Over the past years there have been many design concepts. The topographic survey has been completed and a rough design has begun. Various alternatives exist and which present different obstacles that will need to be addressed. The current design show which areas will need the most public input and what areas are not affected as much.

PROJECT NOTES:

- 1. THE LOCATION, ELEVATIONS AND DIMENSIONS OF ALL EXISTING UTILITIES SHOWN ON THE PLANS WERE OBTAINED FROM AVAILABLE UTILITY COMPANY RECORDS AND PLANS WHICH ARE CONSIDERED APPROXIMATES. IT SHALL BE THE CONTRACTOR'S RESPONSIBILITY TO COORDINATE WITH UTILITY COMPANIES TO VERIFY LOCATIONS, ELEVATIONS, AND DIMENSIONS OF ADJACENT AND/OR CONFLICTING UTILITIES SUFFICIENTLY IN ADVANCE OF CONSTRUCTION IN ORDER THAT ADJUSTMENTS CAN BE MADE TO PROVIDE ADEQUATE CLEARANCES.
- 2. THE CONTRACTOR SHALL BE RESPONSIBLE IN MARKING ALL UTILITIES BEFORE COMMENCING CONSTRUCTION. CONTRACTOR TO NOTIFY TEXAS 811 (800-DIG-TESS OR WWW.TEXAS811.ORG).
- 3. THE CONTRACTOR SHALL PRESERVE AND PROTECT PUBLIC UTILITIES AT ALL TIMES DURING CONSTRUCTION. ANY DAMAGE TO UTILITIES RESULTING FROM CONTRACTOR'S OPERATIONS SHALL BE RESTORED AT HIS EXPENSE. UTILITY COMPANIES SHALL BE NOTIFIED AT LEAST TEN (10) DAYS IN ADVANCE OF CONSTRUCTION.
- 4. THE CONTRACTOR SHALL BE RESPONSIBLE IN PROVIDING ALL CONSTRUCTION STAKING.
- 5. PREPARATION OF RIGHT OF WAY PREPARATION FOR CONSTRUCTION OPERATIONS SHALL INCLUDE REMOVAL AND DISPOSAL OF ALL OBSTRUCTIONS FROM THE RIGHT OF WAY AND FROM DESIGNATED EASEMENT. THIS ITEM SHALL INCLUDE THE REMOVAL OF TREES AND SHRUBS AND OTHER LANDSCAPE FEATURES NOT DESIGNATED FOR PRESERVATION OR RELOCATED.
- 6. THE CONTRACTOR SHALL BE RESPONSIBLE TO HAVE REPAIRED ANY DAMAGE TO STREETS OF THE CITY CAUSED BY DELIVERY OF MATERIALS AND/OR SUPPLIED TO THE CONSTRUCTION SITE, OR BY THE OPERATION OF EQUIPMENT AND SHALL MAKE REPAIRS IN THE MANNER AND TIME PROVIDED BY CITY INSPECTOR.
- 7. NON-RUBBER WHEELED VEHICLES ARE PROHIBITED FROM BEING PLACED UPON OR OPERATED UPON ANY PAVED STREET WITHIN THE CITY.
- 8. THE CONTRACTOR SHALL REMOVE ALL SURPLUS MATERIAL FROM THE PROJECT AREA. THIS WORK SHALL BE SUBSIDIARY TO THE CONTRACT AND IS NOT A SEPARATE PAY ITEM.
- 9. EXCAVATED MATERIALS REMOVED FROM THE CITY'S RIGHT OF WAY MAY NOT BE REMOVED FROM THE CITY'S LIMITS. THE CITY HAS A LIST OF LOTS IN WHICH IT MAY BE DISPOSED OF. THE EXCAVATED MATERIAL MUST BE FREE OF DEBRIS.
- 10. THE CONTRACTOR SHALL BE RESPONSIBLE IN OBTAINING ALL REQUIRED PERMITS. A RIGHT OF WAY (R.O.W.) PERMIT AND EASEMENT PERMIT SHALL BE OBTAINED PRIOR TO ANY CONSTRUCTION WORK ON CITY R.O.W. OR EASEMENT RESPECTIVELY.
- 11. CONTRACTOR WILL NOT BLOCK DRAINAGE WHEN HANDLING AND STOCKPILING EXCAVATED MATERIAL AND SHALL MAINTAIN POSITIVE DRAINAGE DURING ALL PHASES OF CONSTRUCTION.
- 12. CONTRACTOR TO MAINTAIN ACCESS TO DRIVEWAYS AND INTERSECTIONS THROUGH ALL PHASES OF CONSTRUCTION.
- 13. FOR PROPERTIES WITH A SINGLE DRIVE, DRIVEWAYS SHALL BE CONSTRUCTED SO THAT ONE HALF OF THE DRIVE IS OPEN AT ALL TIMES. IF CONSTRUCTING THE DRIVE IN TWO HALVES WILL NOT ALLOW ACCESS TO THE PROPERTY, TEMPORARY ALL-WEATHER ACCESS SHALL BE PROVIDED. NO PORTION OF THE DRIVE SHALL BE CLOSED FOR A PERIOD LONGER THAN CALENDAR DAYS.
- 14. ALL CONSTRUCTION SHALL BE PERFORMED IN ACCORDANCE WITH THE CITY OF SOUTH PADRE ISLAND SPECIFICATIONS UNLESS OTHERWISE ON THE APPROVED PLANS.
- 15. TRENCH EXCAVATIONS WITH A DEPTH OF 5 FEET OR MORE SHALL HAVE APPROPRIATE TRENCH PROTECTION SUCH AS SHEETING, SHORING AND BRACING PER OCCUPATIONAL SAFETY AND HEALTH ADMINISTRATION (OSHA) STANDARDS. THE CONTRACTOR SHALL ABIDE BY ALL APPLICABLE FEDERAL, STATE AND LOCAL LAWS GOVERNING EXCAVATION. TRENCH SIDE SLOPES SHALL MEET OSHA STANDARDS THAT ARE IN EFFECT AT THE TIME OF CONSTRUCTION.
- 16. CONTRACTOR TO PROTECT EXPOSED PITS THAT MUST REMAIN OPEN DURING NON-WORKING HOURS AS PER OSHA REQUIREMENTS.
- 17. CONTRACTOR SHALL PROVIDE TEMPORARY FENCING TO PROTECT PEDESTRIANS FROM ANY ACTIVE WORK SITES AREA.