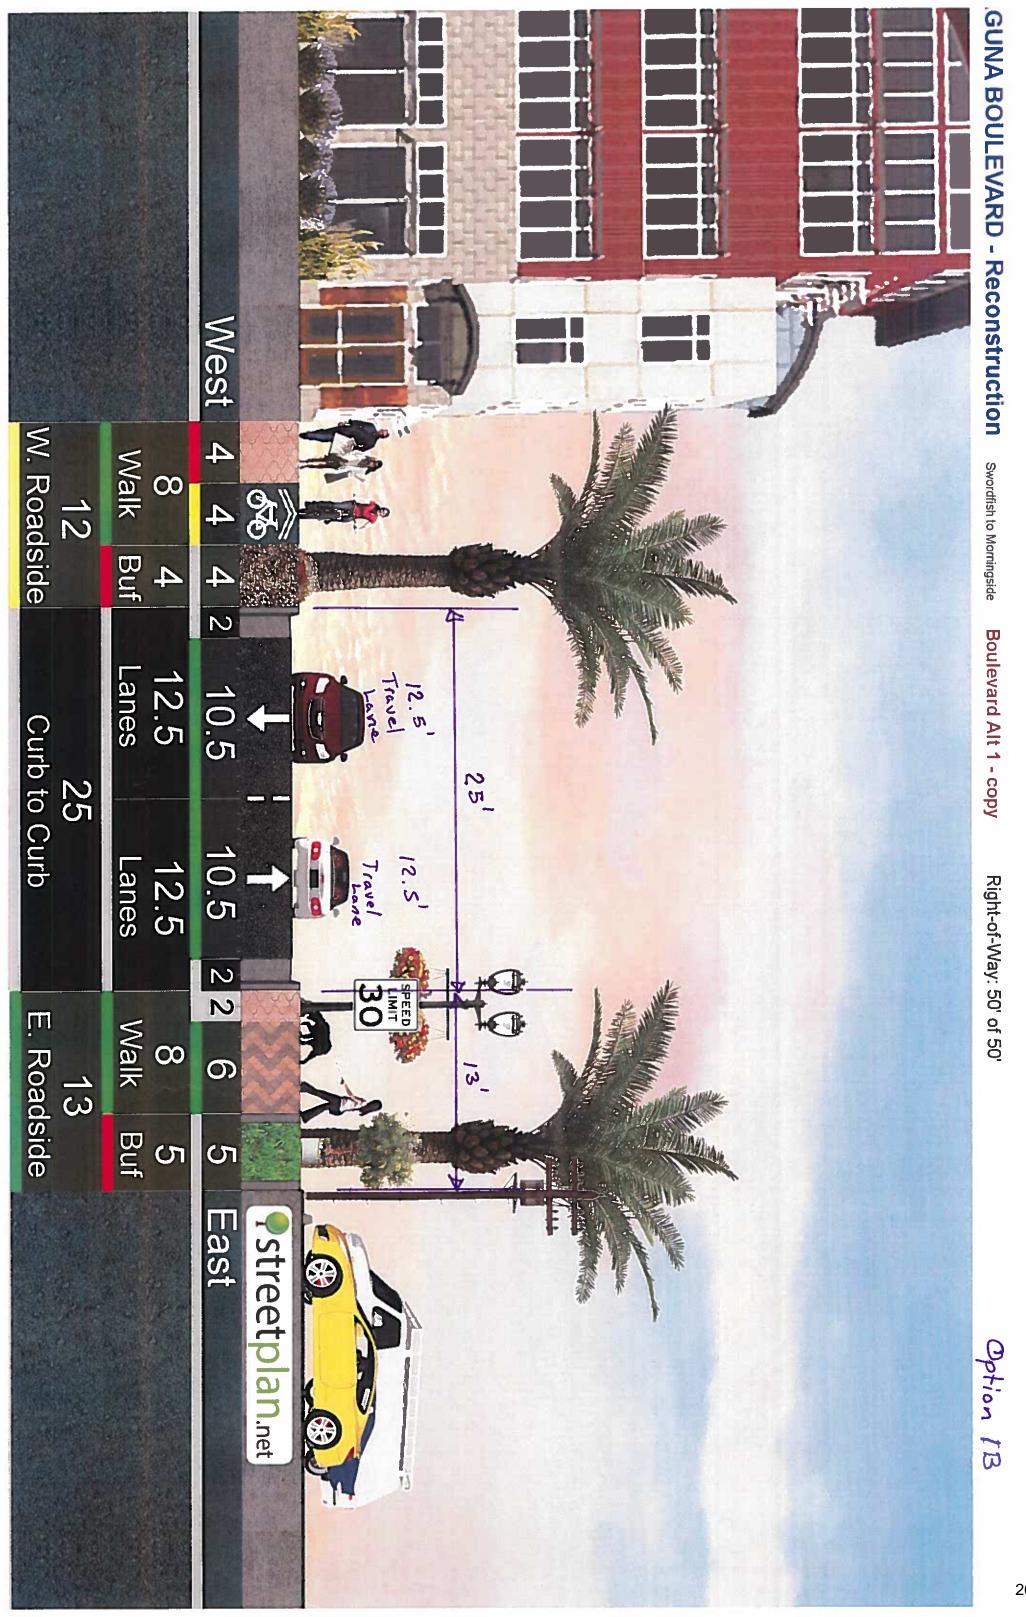

#### **ITEM BACKGROUND**

Laguna Boulevard is under design. Over the past years there have been many design concepts. The topographic survey has been completed and a rough design has begun. Various alternatives exist and which present different obstacles that will need to be addressed. The current design show which areas will need the most public input and what areas are not affected as much.