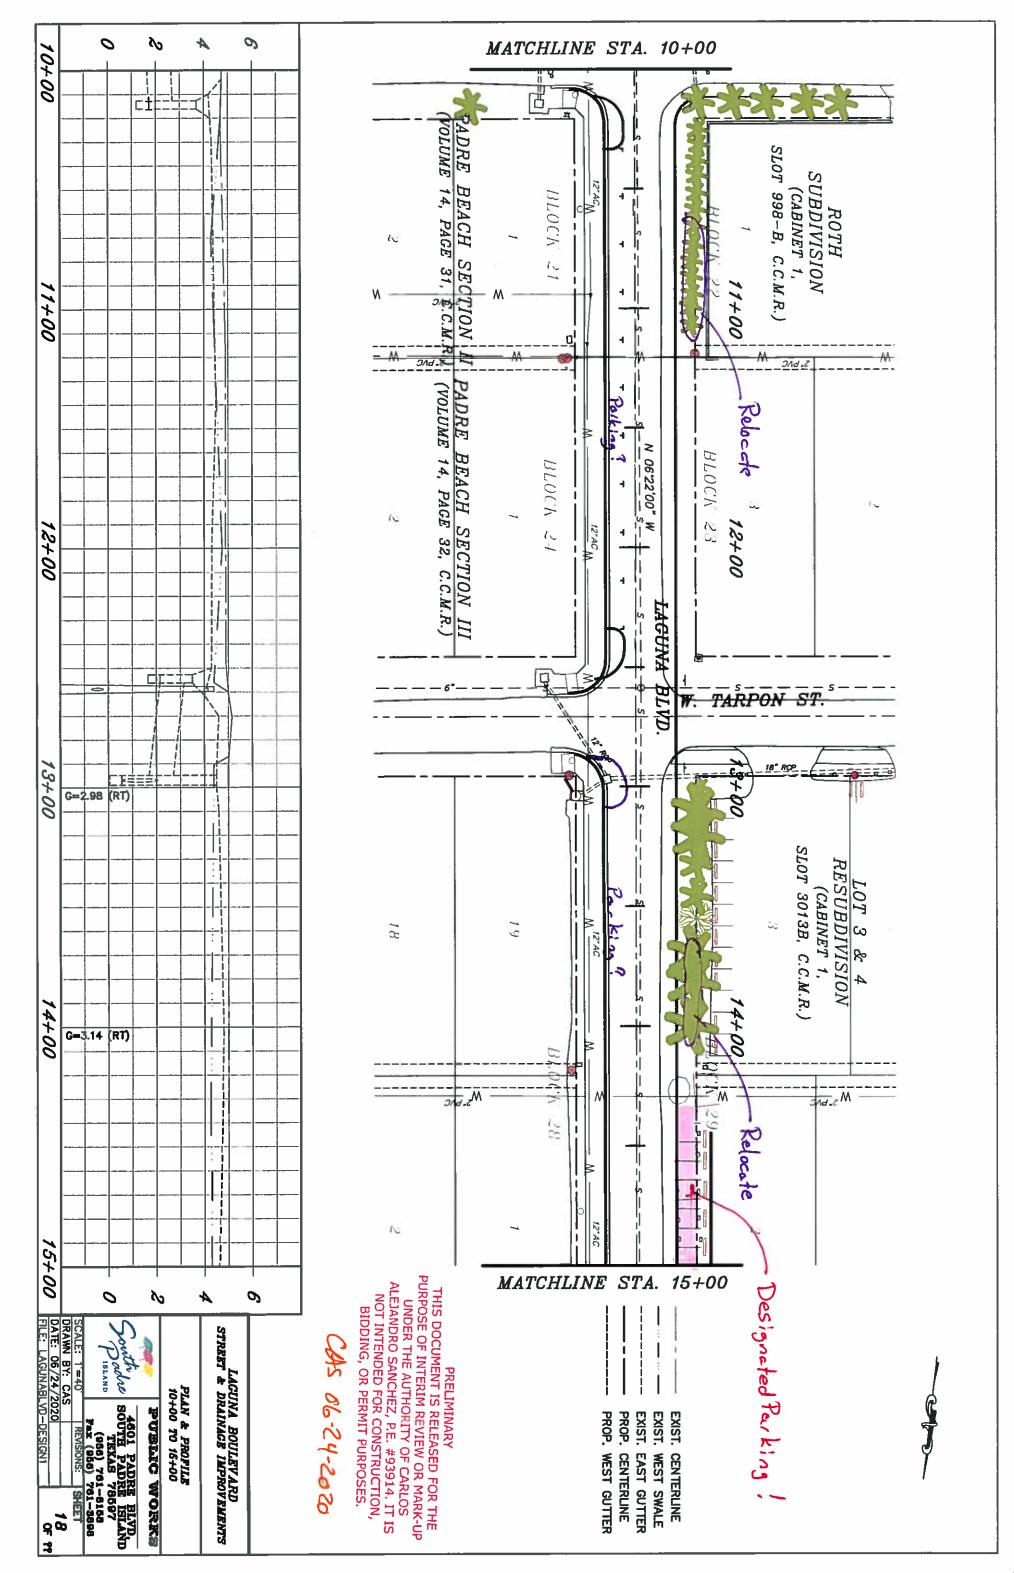

#### **ITEM BACKGROUND**

Laguna Boulevard is under design. Over the past years there have been many design concepts. The topographic survey has been completed and a rough design has begun. Various alternatives exist and which present different obstacles that will need to be addressed. The current design show which areas will need the most public input and what areas are not affected as much.

PROJECT NOTES:

- 1. THE LOCATION, ELEVATIONS AND DIMENSIONS OF ALL EXISTING UTILITIES SHOWN ON THE PLANS WERE OBTAINED FROM AVAILABLE UTILITY COMPANY RECORDS AND PLANS WHICH ARE CONSIDERED APPROXIMATES. IT SHALL BE THE CONTRACTOR'S RESPONSIBILITY TO COORDINATE WITH UTILITY COMPANIES TO VERIFY LOCATIONS, ELEVATIONS, AND DIMENSIONS OF ADJACENT AND/OR CONFLICTING UTILITIES SUFFICIENTLY IN ADVANCE OF CONSTRUCTION IN ORDER THAT ADJUSTMENTS CAN BE MADE TO PROVIDE ADEQUATE CLEARANCES.
- 2. THE CONTRACTOR SHALL BE RESPONSIBLE IN MARKING ALL UTILITIES BEFORE COMMENCING CONSTRUCTION. CONTRACTOR TO NOTIFY TEXAS 811 (800-DIG-TESS OR WWW.TEXAS811.ORG).
- 3. THE CONTRACTOR SHALL PRESERVE AND PROTECT PUBLIC UTILITIES AT ALL TIMES DURING CONSTRUCTION. ANY DAMAGE TO UTILITIES RESULTING FROM CONTRACTOR'S OPERATIONS SHALL BE RESTORED AT HIS EXPENSE. UTILITY COMPANIES SHALL BE NOTIFIED AT LEAST TEN (10) DAYS IN ADVANCE OF CONSTRUCTION.
- 4. THE CONTRACTOR SHALL BE RESPONSIBLE IN PROVIDING ALL CONSTRUCTION STAKING.
- 5. PREPARATION OF RIGHT OF WAY PREPARATION FOR CONSTRUCTION OPERATIONS SHALL INCLUDE REMOVAL AND DISPOSAL OF ALL OBSTRUCTIONS FROM THE RIGHT OF WAY AND FROM DESIGNATED EASEMENT. THIS ITEM SHALL INCLUDE THE REMOVAL OF TREES AND SHRUBS AND OTHER LANDSCAPE FEATURES NOT DESIGNATED FOR PRESERVATION OR RELOCATED.
- 6. THE CONTRACTOR SHALL BE RESPONSIBLE TO HAVE REPAIRED ANY DAMAGE TO STREETS OF THE CITY CAUSED BY DELIVERY OF MATERIALS AND/OR SUPPLIED TO THE CONSTRUCTION SITE, OR BY THE OPERATION OF EQUIPMENT AND SHALL MAKE REPAIRS IN THE MANNER AND TIME PROVIDED BY CITY INSPECTOR.
- 7. NON-RUBBER WHEELED VEHICLES ARE PROHIBITED FROM BEING PLACED UPON OR OPERATED UPON ANY PAVED STREET WITHIN THE CITY.
- 8. THE CONTRACTOR SHALL REMOVE ALL SURPLUS MATERIAL FROM THE PROJECT AREA. THIS WORK SHALL BE SUBSIDIARY TO THE CONTRACT AND IS NOT A SEPARATE PAY ITEM.
- 9. EXCAVATED MATERIALS REMOVED FROM THE CITY'S RIGHT OF WAY MAY NOT BE REMOVED FROM THE CITY'S LIMITS. THE CITY HAS A LIST OF LOTS IN WHICH IT MAY BE DISPOSED OF. THE EXCAVATED MATERIAL MUST BE FREE OF DEBRIS.
- 10. THE CONTRACTOR SHALL BE RESPONSIBLE IN OBTAINING ALL REQUIRED PERMITS. A RIGHT OF WAY (R.O.W.) PERMIT AND EASEMENT PERMIT SHALL BE OBTAINED PRIOR TO ANY CONSTRUCTION WORK ON CITY R.O.W. OR EASEMENT RESPECTIVELY.
- 11. CONTRACTOR WILL NOT BLOCK DRAINAGE WHEN HANDLING AND STOCKPILING EXCAVATED MATERIAL AND SHALL MAINTAIN POSITIVE DRAINAGE DURING ALL PHASES OF CONSTRUCTION.
- 12. CONTRACTOR TO MAINTAIN ACCESS TO DRIVEWAYS AND INTERSECTIONS THROUGH ALL PHASES OF CONSTRUCTION.
- 13. FOR PROPERTIES WITH A SINGLE DRIVE, DRIVEWAYS SHALL BE CONSTRUCTED SO THAT ONE HALF OF THE DRIVE IS OPEN AT ALL TIMES. IF CONSTRUCTING THE DRIVE IN TWO HALVES WILL NOT ALLOW ACCESS TO THE PROPERTY, TEMPORARY ALL-WEATHER ACCESS SHALL BE PROVIDED. NO PORTION OF THE DRIVE SHALL BE CLOSED FOR A PERIOD LONGER THAN CALENDAR DAYS.
- 14. ALL CONSTRUCTION SHALL BE PERFORMED IN ACCORDANCE WITH THE CITY OF SOUTH PADRE ISLAND SPECIFICATIONS UNLESS OTHERWISE ON THE APPROVED PLANS.
- 15. TRENCH EXCAVATIONS WITH A DEPTH OF 5 FEET OR MORE SHALL HAVE APPROPRIATE TRENCH PROTECTION SUCH AS SHEETING, SHORING AND BRACING PER OCCUPATIONAL SAFETY AND HEALTH ADMINISTRATION (OSHA) STANDARDS. THE CONTRACTOR SHALL ABIDE BY ALL APPLICABLE FEDERAL, STATE AND LOCAL LAWS GOVERNING EXCAVATION. TRENCH SIDE SLOPES SHALL MEET OSHA STANDARDS THAT ARE IN EFFECT AT THE TIME OF CONSTRUCTION.
- 16. CONTRACTOR TO PROTECT EXPOSED PITS THAT MUST REMAIN OPEN DURING NON-WORKING HOURS AS PER OSHA REQUIREMENTS.
- 17. CONTRACTOR SHALL PROVIDE TEMPORARY FENCING TO PROTECT PEDESTRIANS FROM ANY ACTIVE WORK SITES AREA.