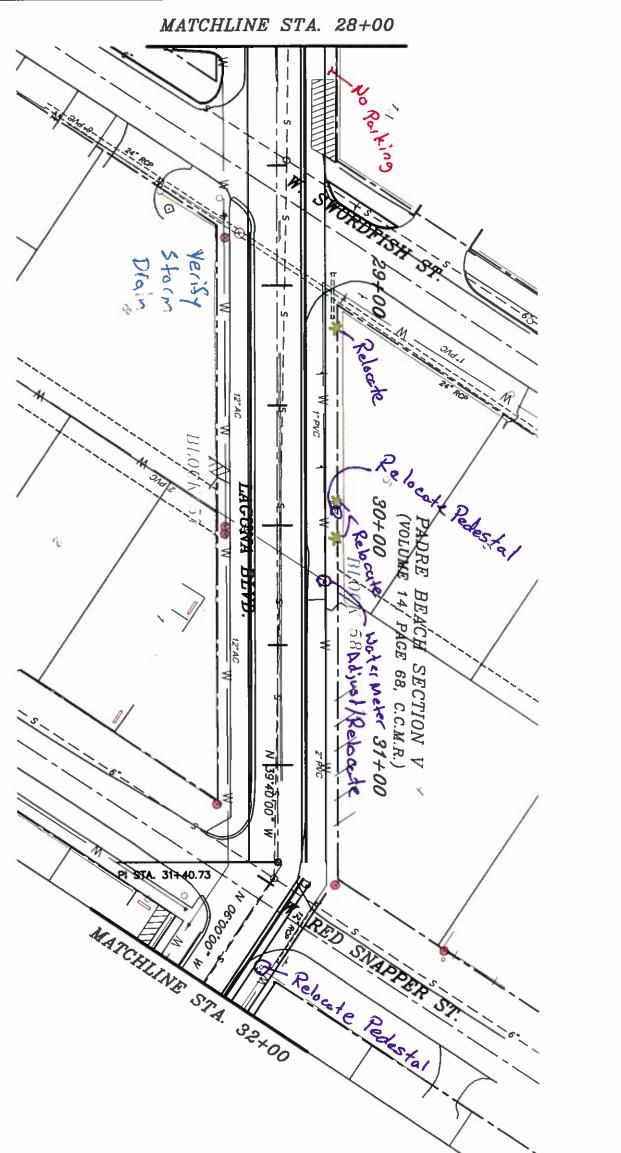

#### **ITEM BACKGROUND**

Laguna Boulevard is under design. Over the past years there have been many design concepts. The topographic survey has been completed and a rough design has begun. Various alternatives exist and which present different obstacles that will need to be addressed. The current design show which areas will need the most public input and what areas are not affected as much.

PROJECT NOTES:

- 1. THE LOCATION, ELEVATIONS AND DIMENSIONS OF ALL EXISTING UTILITIES SHOWN ON THE PLANS WERE OBTAINED FROM AVAILABLE UTILITY COMPANY RECORDS AND PLANS WHICH ARE CONSIDERED APPROXIMATES. IT SHALL BE THE CONTRACTOR'S RESPONSIBILITY TO COORDINATE WITH UTILITY COMPANIES TO VERIFY LOCATIONS, ELEVATIONS, AND DIMENSIONS OF ADJACENT AND/OR CONFLICTING UTILITIES SUFFICIENTLY IN ADVANCE OF CONSTRUCTION IN ORDER THAT ADJUSTMENTS CAN BE MADE TO PROVIDE ADEQUATE CLEARANCES.
- 2. THE CONTRACTOR SHALL BE RESPONSIBLE IN MARKING ALL UTILITIES BEFORE COMMENCING CONSTRUCTION. CONTRACTOR TO NOTIFY TEXAS 811 (800-DIG-TESS OR WWW.TEXAS811.ORG).
- 3. THE CONTRACTOR SHALL PRESERVE AND PROTECT PUBLIC UTILITIES AT ALL TIMES DURING CONSTRUCTION. ANY DAMAGE TO UTILITIES RESULTING FROM CONTRACTOR'S OPERATIONS SHALL BE RESTORED AT HIS EXPENSE. UTILITY COMPANIES SHALL BE NOTIFIED AT LEAST TEN (10) DAYS IN ADVANCE OF CONSTRUCTION.
- 4. THE CONTRACTOR SHALL BE RESPONSIBLE IN PROVIDING ALL CONSTRUCTION STAKING.
- 5. PREPARATION OF RIGHT OF WAY PREPARATION FOR CONSTRUCTION OPERATIONS SHALL INCLUDE REMOVAL AND DISPOSAL OF ALL OBSTRUCTIONS FROM THE RIGHT OF WAY AND FROM DESIGNATED EASEMENT. THIS ITEM SHALL INCLUDE THE REMOVAL OF TREES AND SHRUBS AND OTHER LANDSCAPE FEATURES NOT DESIGNATED FOR PRESERVATION OR RELOCATED.
- 6. THE CONTRACTOR SHALL BE RESPONSIBLE TO HAVE REPAIRED ANY DAMAGE TO STREETS OF THE CITY CAUSED BY DELIVERY OF MATERIALS AND/OR SUPPLIED TO THE CONSTRUCTION SITE, OR BY THE OPERATION OF EQUIPMENT AND SHALL MAKE REPAIRS IN THE MANNER AND TIME PROVIDED BY CITY INSPECTOR.
- 7. NON-RUBBER WHEELED VEHICLES ARE PROHIBITED FROM BEING PLACED UPON OR OPERATED UPON ANY PAVED STREET WITHIN THE CITY.
- 8. THE CONTRACTOR SHALL REMOVE ALL SURPLUS MATERIAL FROM THE PROJECT AREA. THIS WORK SHALL BE SUBSIDIARY TO THE CONTRACT AND IS NOT A SEPARATE PAY ITEM.
- 9. EXCAVATED MATERIALS REMOVED FROM THE CITY'S RIGHT OF WAY MAY NOT BE REMOVED FROM THE CITY'S LIMITS. THE CITY HAS A LIST OF LOTS IN WHICH IT MAY BE DISPOSED OF. THE EXCAVATED MATERIAL MUST BE FREE OF DEBRIS.
- 10. THE CONTRACTOR SHALL BE RESPONSIBLE IN OBTAINING ALL REQUIRED PERMITS. A RIGHT OF WAY (R.O.W.) PERMIT AND EASEMENT PERMIT SHALL BE OBTAINED PRIOR TO ANY CONSTRUCTION WORK ON CITY R.O.W. OR EASEMENT RESPECTIVELY.
- 11. CONTRACTOR WILL NOT BLOCK DRAINAGE WHEN HANDLING AND STOCKPILING EXCAVATED MATERIAL AND SHALL MAINTAIN POSITIVE DRAINAGE DURING ALL PHASES OF CONSTRUCTION.
- 12. CONTRACTOR TO MAINTAIN ACCESS TO DRIVEWAYS AND INTERSECTIONS THROUGH ALL PHASES OF CONSTRUCTION.
- 13. FOR PROPERTIES WITH A SINGLE DRIVE, DRIVEWAYS SHALL BE CONSTRUCTED SO THAT ONE HALF OF THE DRIVE IS OPEN AT ALL TIMES. IF CONSTRUCTING THE DRIVE IN TWO HALVES WILL NOT ALLOW ACCESS TO THE PROPERTY, TEMPORARY ALL-WEATHER ACCESS SHALL BE PROVIDED. NO PORTION OF THE DRIVE SHALL BE CLOSED FOR A PERIOD LONGER THAN CALENDAR DAYS.
- 14. ALL CONSTRUCTION SHALL BE PERFORMED IN ACCORDANCE WITH THE CITY OF SOUTH PADRE ISLAND SPECIFICATIONS UNLESS OTHERWISE ON THE APPROVED PLANS.
- 15. TRENCH EXCAVATIONS WITH A DEPTH OF 5 FEET OR MORE SHALL HAVE APPROPRIATE TRENCH PROTECTION SUCH AS SHEETING, SHORING AND BRACING PER OCCUPATIONAL SAFETY AND HEALTH ADMINISTRATION (OSHA) STANDARDS. THE CONTRACTOR SHALL ABIDE BY ALL APPLICABLE FEDERAL, STATE AND LOCAL LAWS GOVERNING EXCAVATION. TRENCH SIDE SLOPES SHALL MEET OSHA STANDARDS THAT ARE IN EFFECT AT THE TIME OF CONSTRUCTION.
- 16. CONTRACTOR TO PROTECT EXPOSED PITS THAT MUST REMAIN OPEN DURING NON-WORKING HOURS AS PER OSHA REQUIREMENTS.
- 17. CONTRACTOR SHALL PROVIDE TEMPORARY FENCING TO PROTECT PEDESTRIANS FROM ANY ACTIVE WORK SITES AREA.