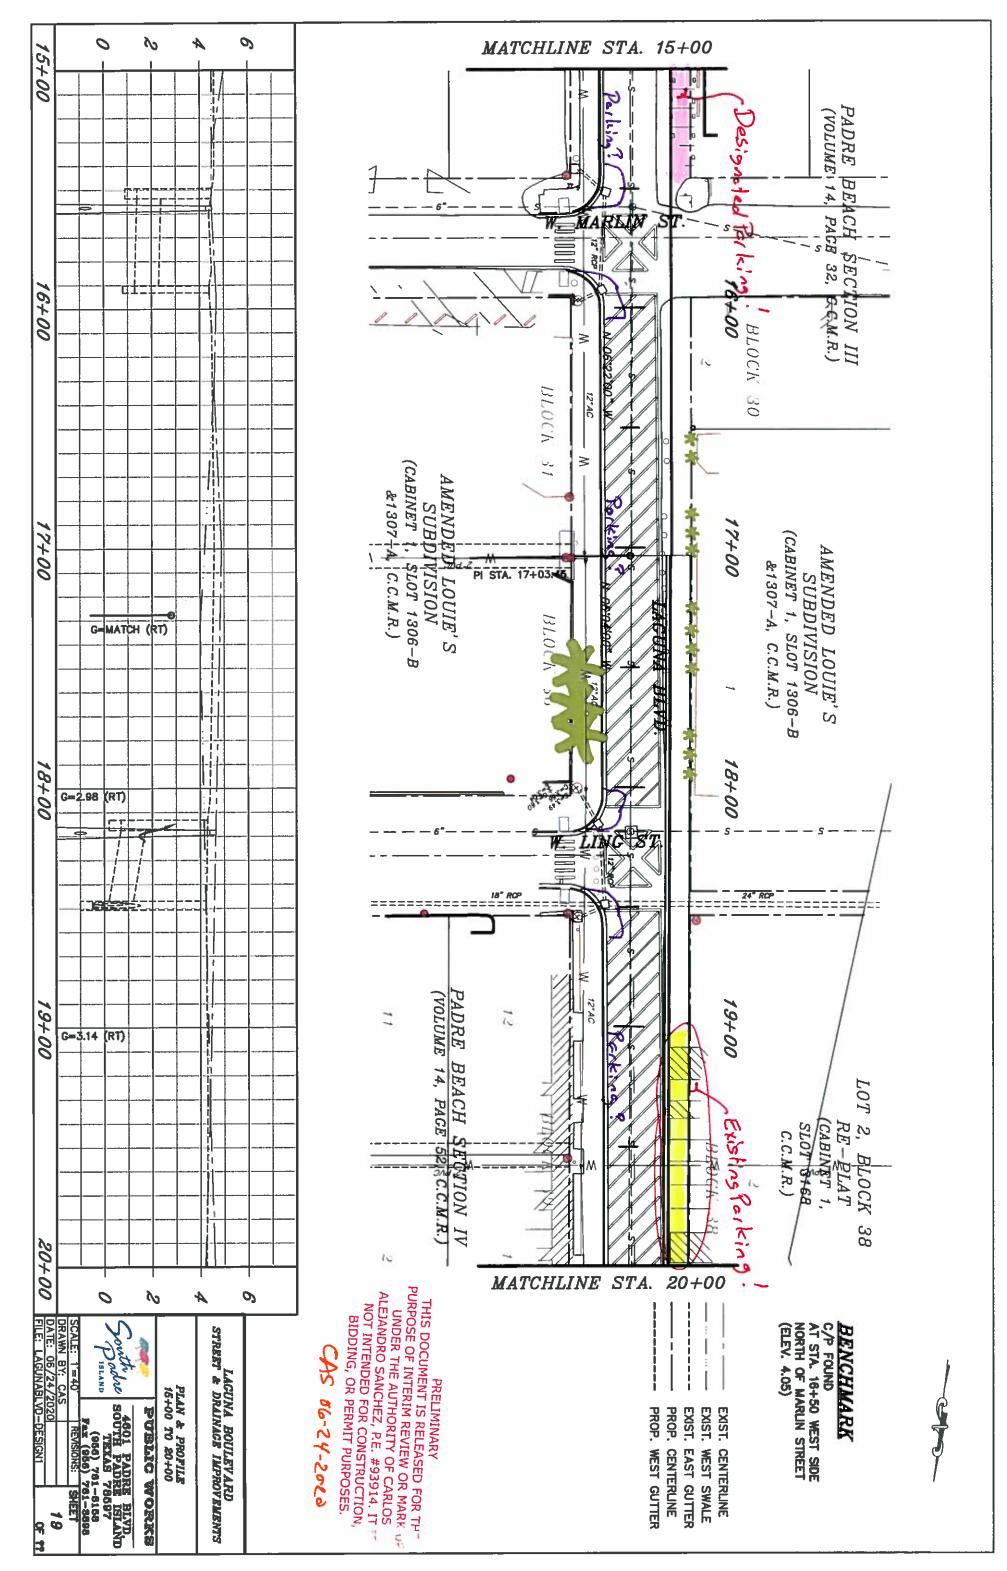

#### **ITEM BACKGROUND**

Laguna Boulevard is under design. Over the past years there have been many design concepts. The topographic survey has been completed and a rough design has begun. Various alternatives exist and which present different obstacles that will need to be addressed. The current design show which areas will need the most public input and what areas are not affected as much.

PROJECT NOTES:

- 1. THE LOCATION, ELEVATIONS AND DIMENSIONS OF ALL EXISTING UTILITIES SHOWN ON THE PLANS WERE OBTAINED FROM AVAILABLE UTILITY COMPANY RECORDS AND PLANS WHICH ARE CONSIDERED APPROXIMATES. IT SHALL BE THE CONTRACTOR'S RESPONSIBILITY TO COORDINATE WITH UTILITY COMPANIES TO VERIFY LOCATIONS, ELEVATIONS, AND DIMENSIONS OF ADJACENT AND/OR CONFLICTING UTILITIES SUFFICIENTLY IN ADVANCE OF CONSTRUCTION IN ORDER THAT ADJUSTMENTS CAN BE MADE TO PROVIDE ADEQUATE CLEARANCES.
- 2. THE CONTRACTOR SHALL BE RESPONSIBLE IN MARKING ALL UTILITIES BEFORE COMMENCING CONSTRUCTION. CONTRACTOR TO NOTIFY TEXAS 811 (800-DIG-TESS OR WWW.TEXAS811.ORG).
- 3. THE CONTRACTOR SHALL PRESERVE AND PROTECT PUBLIC UTILITIES AT ALL TIMES DURING CONSTRUCTION. ANY DAMAGE TO UTILITIES RESULTING FROM CONTRACTOR'S OPERATIONS SHALL BE RESTORED AT HIS EXPENSE. UTILITY COMPANIES SHALL BE NOTIFIED AT LEAST TEN (10) DAYS IN ADVANCE OF CONSTRUCTION.
- 4. THE CONTRACTOR SHALL BE RESPONSIBLE IN PROVIDING ALL CONSTRUCTION STAKING.
- 5. PREPARATION OF RIGHT OF WAY PREPARATION FOR CONSTRUCTION OPERATIONS SHALL INCLUDE REMOVAL AND DISPOSAL OF ALL OBSTRUCTIONS FROM THE RIGHT OF WAY AND FROM DESIGNATED EASEMENT. THIS ITEM SHALL INCLUDE THE REMOVAL OF TREES AND SHRUBS AND OTHER LANDSCAPE FEATURES NOT DESIGNATED FOR PRESERVATION OR RELOCATED.
- 6. THE CONTRACTOR SHALL BE RESPONSIBLE TO HAVE REPAIRED ANY DAMAGE TO STREETS OF THE CITY CAUSED BY DELIVERY OF MATERIALS AND/OR SUPPLIED TO THE CONSTRUCTION SITE, OR BY THE OPERATION OF EQUIPMENT AND SHALL MAKE REPAIRS IN THE MANNER AND TIME PROVIDED BY CITY INSPECTOR.
- 7. NON-RUBBER WHEELED VEHICLES ARE PROHIBITED FROM BEING PLACED UPON OR OPERATED UPON ANY PAVED STREET WITHIN THE CITY.
- 8. THE CONTRACTOR SHALL REMOVE ALL SURPLUS MATERIAL FROM THE PROJECT AREA. THIS WORK SHALL BE SUBSIDIARY TO THE CONTRACT AND IS NOT A SEPARATE PAY ITEM.
- 9. EXCAVATED MATERIALS REMOVED FROM THE CITY'S RIGHT OF WAY MAY NOT BE REMOVED FROM THE CITY'S LIMITS. THE CITY HAS A LIST OF LOTS IN WHICH IT MAY BE DISPOSED OF. THE EXCAVATED MATERIAL MUST BE FREE OF DEBRIS.
- 10. THE CONTRACTOR SHALL BE RESPONSIBLE IN OBTAINING ALL REQUIRED PERMITS. A RIGHT OF WAY (R.O.W.) PERMIT AND EASEMENT PERMIT SHALL BE OBTAINED PRIOR TO ANY CONSTRUCTION WORK ON CITY R.O.W. OR EASEMENT RESPECTIVELY.
- 11. CONTRACTOR WILL NOT BLOCK DRAINAGE WHEN HANDLING AND STOCKPILING EXCAVATED MATERIAL AND SHALL MAINTAIN POSITIVE DRAINAGE DURING ALL PHASES OF CONSTRUCTION.
- 12. CONTRACTOR TO MAINTAIN ACCESS TO DRIVEWAYS AND INTERSECTIONS THROUGH ALL PHASES OF CONSTRUCTION.
- 13. FOR PROPERTIES WITH A SINGLE DRIVE, DRIVEWAYS SHALL BE CONSTRUCTED SO THAT ONE HALF OF THE DRIVE IS OPEN AT ALL TIMES. IF CONSTRUCTING THE DRIVE IN TWO HALVES WILL NOT ALLOW ACCESS TO THE PROPERTY, TEMPORARY ALL-WEATHER ACCESS SHALL BE PROVIDED. NO PORTION OF THE DRIVE SHALL BE CLOSED FOR A PERIOD LONGER THAN CALENDAR DAYS.
- 14. ALL CONSTRUCTION SHALL BE PERFORMED IN ACCORDANCE WITH THE CITY OF SOUTH PADRE ISLAND SPECIFICATIONS UNLESS OTHERWISE ON THE APPROVED PLANS.
- 15. TRENCH EXCAVATIONS WITH A DEPTH OF 5 FEET OR MORE SHALL HAVE APPROPRIATE TRENCH PROTECTION SUCH AS SHEETING, SHORING AND BRACING PER OCCUPATIONAL SAFETY AND HEALTH ADMINISTRATION (OSHA) STANDARDS. THE CONTRACTOR SHALL ABIDE BY ALL APPLICABLE FEDERAL, STATE AND LOCAL LAWS GOVERNING EXCAVATION. TRENCH SIDE SLOPES SHALL MEET OSHA STANDARDS THAT ARE IN EFFECT AT THE TIME OF CONSTRUCTION.
- 16. CONTRACTOR TO PROTECT EXPOSED PITS THAT MUST REMAIN OPEN DURING NON-WORKING HOURS AS PER OSHA REQUIREMENTS.
- 17. CONTRACTOR SHALL PROVIDE TEMPORARY FENCING TO PROTECT PEDESTRIANS FROM ANY ACTIVE WORK SITES AREA.