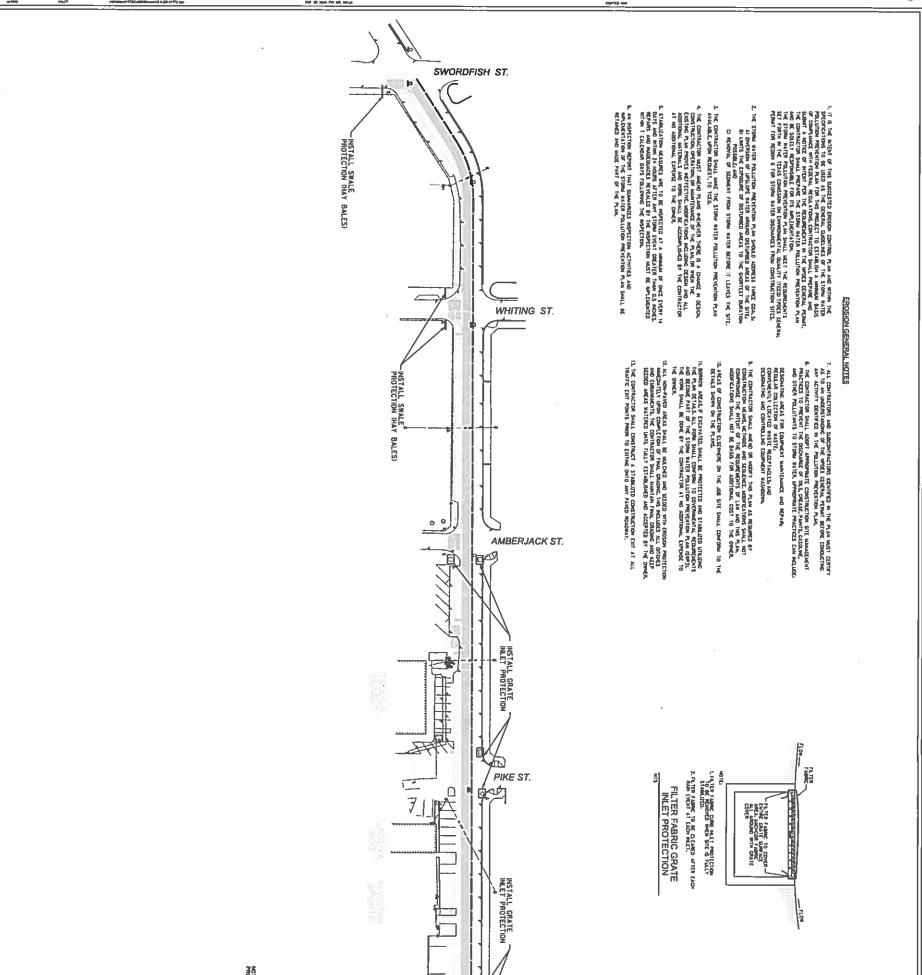

PROJECT NOTES:

- 1. THE LOCATION, ELEVATIONS AND DIMENSIONS OF ALL EXISTING UTILITIES SHOWN ON THE PLANS WERE OBTAINED FROM AVAILABLE UTILITY COMPANY RECORDS AND PLANS WHICH ARE CONSIDERED APPROXIMATES. IT SHALL BE THE CONTRACTOR'S RESPONSIBILITY TO COORDINATE WITH UTILITY COMPANIES TO VERIFY LOCATIONS, ELEVATIONS, AND DIMENSIONS OF ADJACENT AND/OR CONFLICTING UTILITIES SUFFICIENTLY IN ADVANCE OF CONSTRUCTION IN ORDER THAT ADJUSTMENTS CAN BE MADE TO PROVIDE ADEQUATE CLEARANCES.
- 2. THE CONTRACTOR SHALL BE RESPONSIBLE IN MARKING ALL UTILITIES BEFORE COMMENCING CONSTRUCTION. CONTRACTOR TO NOTIFY TEXAS 811 (800-DIG-TESS OR WWW.TEXAS811.ORG).
- 3. THE CONTRACTOR SHALL PRESERVE AND PROTECT PUBLIC UTILITIES AT ALL TIMES DURING CONSTRUCTION. ANY DAMAGE TO UTILITIES RESULTING FROM CONTRACTOR'S OPERATIONS SHALL BE RESTORED AT HIS EXPENSE. UTILITY COMPANIES SHALL BE NOTIFIED AT LEAST TEN (10) DAYS IN ADVANCE OF CONSTRUCTION.
- 4. THE CONTRACTOR SHALL BE RESPONSIBLE IN PROVIDING ALL CONSTRUCTION STAKING.
- 5. PREPARATION OF RIGHT OF WAY PREPARATION FOR CONSTRUCTION OPERATIONS SHALL INCLUDE REMOVAL AND DISPOSAL OF ALL OBSTRUCTIONS FROM THE RIGHT OF WAY AND FROM DESIGNATED EASEMENT. THIS ITEM SHALL INCLUDE THE REMOVAL OF TREES AND SHRUBS AND OTHER LANDSCAPE FEATURES NOT DESIGNATED FOR PRESERVATION OR RELOCATED.
- 6. THE CONTRACTOR SHALL BE RESPONSIBLE TO HAVE REPAIRED ANY DAMAGE TO STREETS OF THE CITY CAUSED BY DELIVERY OF MATERIALS AND/OR SUPPLIED TO THE CONSTRUCTION SITE, OR BY THE OPERATION OF EQUIPMENT AND SHALL MAKE REPAIRS IN THE MANNER AND TIME PROVIDED BY CITY INSPECTOR.
- 7. NON-RUBBER WHEELED VEHICLES ARE PROHIBITED FROM BEING PLACED UPON OR OPERATED UPON ANY PAVED STREET WITHIN THE CITY.
- 8. THE CONTRACTOR SHALL REMOVE ALL SURPLUS MATERIAL FROM THE PROJECT AREA. THIS WORK SHALL BE SUBSIDIARY TO THE CONTRACT AND IS NOT A SEPARATE PAY ITEM.
- 9. EXCAVATED MATERIALS REMOVED FROM THE CITY'S RIGHT OF WAY MAY NOT BE REMOVED FROM THE CITY'S LIMITS. THE CITY HAS A LIST OF LOTS IN WHICH IT MAY BE DISPOSED OF. THE EXCAVATED MATERIAL MUST BE FREE OF DEBRIS.
- 10. THE CONTRACTOR SHALL BE RESPONSIBLE IN OBTAINING ALL REQUIRED PERMITS. A RIGHT OF WAY (R.O.W.) PERMIT AND EASEMENT PERMIT SHALL BE OBTAINED PRIOR TO ANY CONSTRUCTION WORK ON CITY R.O.W. OR EASEMENT RESPECTIVELY.
- 11. CONTRACTOR WILL NOT BLOCK DRAINAGE WHEN HANDLING AND STOCKPILING EXCAVATED MATERIAL AND SHALL MAINTAIN POSITIVE DRAINAGE DURING ALL PHASES OF CONSTRUCTION.
- 12. CONTRACTOR TO MAINTAIN ACCESS TO DRIVEWAYS AND INTERSECTIONS THROUGH ALL PHASES OF CONSTRUCTION.
- 13. FOR PROPERTIES WITH A SINGLE DRIVE, DRIVEWAYS SHALL BE CONSTRUCTED SO THAT ONE HALF OF THE DRIVE IS OPEN AT ALL TIMES. IF CONSTRUCTING THE DRIVE IN TWO HALVES WILL NOT ALLOW ACCESS TO THE PROPERTY, TEMPORARY ALL-WEATHER ACCESS SHALL BE PROVIDED. NO PORTION OF THE DRIVE SHALL BE CLOSED FOR A PERIOD LONGER THAN CALENDAR DAYS.
- 14. ALL CONSTRUCTION SHALL BE PERFORMED IN ACCORDANCE WITH THE CITY OF SOUTH PADRE ISLAND SPECIFICATIONS UNLESS OTHERWISE ON THE APPROVED PLANS.
- 15. TRENCH EXCAVATIONS WITH A DEPTH OF 5 FEET OR MORE SHALL HAVE APPROPRIATE TRENCH PROTECTION SUCH AS SHEETING, SHORING AND BRACING PER OCCUPATIONAL SAFETY AND HEALTH ADMINISTRATION (OSHA) STANDARDS. THE CONTRACTOR SHALL ABIDE BY ALL APPLICABLE FEDERAL, STATE AND LOCAL LAWS GOVERNING EXCAVATION. TRENCH SIDE SLOPES SHALL MEET OSHA STANDARDS THAT ARE IN EFFECT AT THE TIME OF CONSTRUCTION.
- 16. CONTRACTOR TO PROTECT EXPOSED PITS THAT MUST REMAIN OPEN DURING NON-WORKING HOURS AS PER OSHA REQUIREMENTS.
- 17. CONTRACTOR SHALL PROVIDE TEMPORARY FENCING TO PROTECT PEDESTRIANS FROM ANY ACTIVE WORK SITES AREA.