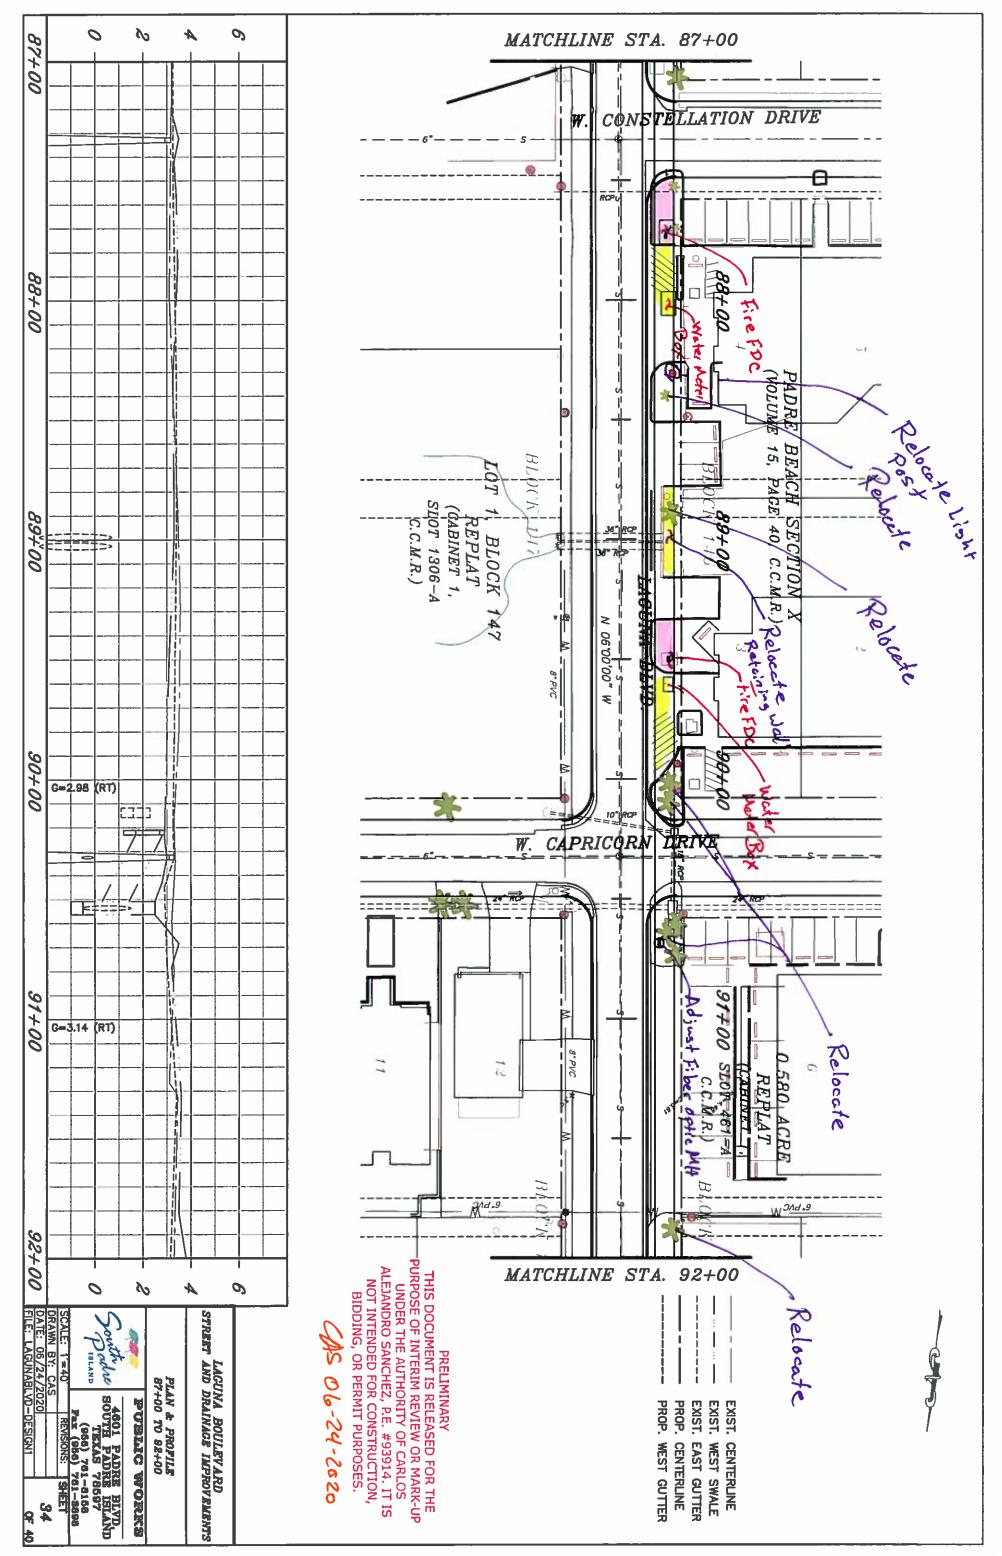

#### **ITEM BACKGROUND**

Laguna Boulevard is under design. Over the past years there have been many design concepts. The topographic survey has been completed and a rough design has begun. Various alternatives exist and which present different obstacles that will need to be addressed. The current design show which areas will need the most public input and what areas are not affected as much.