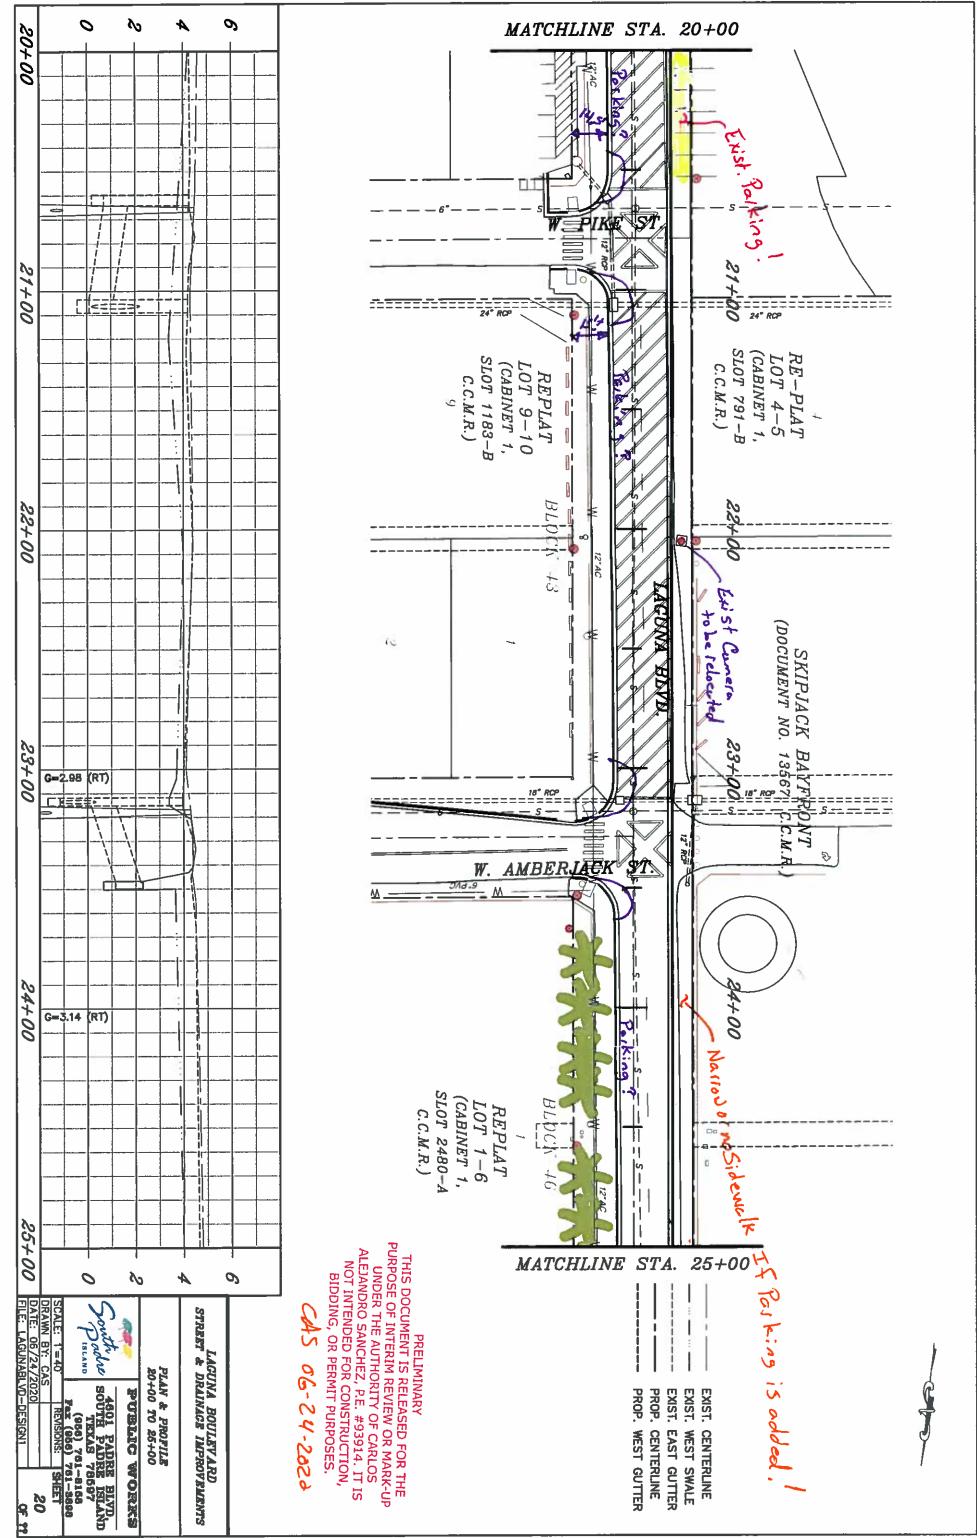

#### **ITEM BACKGROUND**

Laguna Boulevard is under design. Over the past years there have been many design concepts. The topographic survey has been completed and a rough design has begun. Various alternatives exist and which present different obstacles that will need to be addressed. The current design show which areas will need the most public input and what areas are not affected as much.

PROJECT NOTES:

- 1. THE LOCATION, ELEVATIONS AND DIMENSIONS OF ALL EXISTING UTILITIES SHOWN ON THE PLANS WERE OBTAINED FROM AVAILABLE UTILITY COMPANY RECORDS AND PLANS WHICH ARE CONSIDERED APPROXIMATES. IT SHALL BE THE CONTRACTOR'S RESPONSIBILITY TO COORDINATE WITH UTILITY COMPANIES TO VERIFY LOCATIONS, ELEVATIONS, AND DIMENSIONS OF ADJACENT AND/OR CONFLICTING UTILITIES SUFFICIENTLY IN ADVANCE OF CONSTRUCTION IN ORDER THAT ADJUSTMENTS CAN BE MADE TO PROVIDE ADEQUATE CLEARANCES.
- 2. THE CONTRACTOR SHALL BE RESPONSIBLE IN MARKING ALL UTILITIES BEFORE COMMENCING CONSTRUCTION. CONTRACTOR TO NOTIFY TEXAS 811 (800-DIG-TESS OR WWW.TEXAS811.ORG).
- 3. THE CONTRACTOR SHALL PRESERVE AND PROTECT PUBLIC UTILITIES AT ALL TIMES DURING CONSTRUCTION. ANY DAMAGE TO UTILITIES RESULTING FROM CONTRACTOR'S OPERATIONS SHALL BE RESTORED AT HIS EXPENSE. UTILITY COMPANIES SHALL BE NOTIFIED AT LEAST TEN (10) DAYS IN ADVANCE OF CONSTRUCTION.
- 4. THE CONTRACTOR SHALL BE RESPONSIBLE IN PROVIDING ALL CONSTRUCTION STAKING.
- 5. PREPARATION OF RIGHT OF WAY PREPARATION FOR CONSTRUCTION OPERATIONS SHALL INCLUDE REMOVAL AND DISPOSAL OF ALL OBSTRUCTIONS FROM THE RIGHT OF WAY AND FROM DESIGNATED EASEMENT. THIS ITEM SHALL INCLUDE THE REMOVAL OF TREES AND SHRUBS AND OTHER LANDSCAPE FEATURES NOT DESIGNATED FOR PRESERVATION OR RELOCATED.
- 6. THE CONTRACTOR SHALL BE RESPONSIBLE TO HAVE REPAIRED ANY DAMAGE TO STREETS OF THE CITY CAUSED BY DELIVERY OF MATERIALS AND/OR SUPPLIED TO THE CONSTRUCTION SITE, OR BY THE OPERATION OF EQUIPMENT AND SHALL MAKE REPAIRS IN THE MANNER AND TIME PROVIDED BY CITY INSPECTOR.
- 7. NON-RUBBER WHEELED VEHICLES ARE PROHIBITED FROM BEING PLACED UPON OR OPERATED UPON ANY PAVED STREET WITHIN THE CITY.
- 8. THE CONTRACTOR SHALL REMOVE ALL SURPLUS MATERIAL FROM THE PROJECT AREA. THIS WORK SHALL BE SUBSIDIARY TO THE CONTRACT AND IS NOT A SEPARATE PAY ITEM.
- 9. EXCAVATED MATERIALS REMOVED FROM THE CITY'S RIGHT OF WAY MAY NOT BE REMOVED FROM THE CITY'S LIMITS. THE CITY HAS A LIST OF LOTS IN WHICH IT MAY BE DISPOSED OF. THE EXCAVATED MATERIAL MUST BE FREE OF DEBRIS.
- 10. THE CONTRACTOR SHALL BE RESPONSIBLE IN OBTAINING ALL REQUIRED PERMITS. A RIGHT OF WAY (R.O.W.) PERMIT AND EASEMENT PERMIT SHALL BE OBTAINED PRIOR TO ANY CONSTRUCTION WORK ON CITY R.O.W. OR EASEMENT RESPECTIVELY.
- 11. CONTRACTOR WILL NOT BLOCK DRAINAGE WHEN HANDLING AND STOCKPILING EXCAVATED MATERIAL AND SHALL MAINTAIN POSITIVE DRAINAGE DURING ALL PHASES OF CONSTRUCTION.
- 12. CONTRACTOR TO MAINTAIN ACCESS TO DRIVEWAYS AND INTERSECTIONS THROUGH ALL PHASES OF CONSTRUCTION.
- 13. FOR PROPERTIES WITH A SINGLE DRIVE, DRIVEWAYS SHALL BE CONSTRUCTED SO THAT ONE HALF OF THE DRIVE IS OPEN AT ALL TIMES. IF CONSTRUCTING THE DRIVE IN TWO HALVES WILL NOT ALLOW ACCESS TO THE PROPERTY, TEMPORARY ALL-WEATHER ACCESS SHALL BE PROVIDED. NO PORTION OF THE DRIVE SHALL BE CLOSED FOR A PERIOD LONGER THAN CALENDAR DAYS.
- 14. ALL CONSTRUCTION SHALL BE PERFORMED IN ACCORDANCE WITH THE CITY OF SOUTH PADRE ISLAND SPECIFICATIONS UNLESS OTHERWISE ON THE APPROVED PLANS.
- 15. TRENCH EXCAVATIONS WITH A DEPTH OF 5 FEET OR MORE SHALL HAVE APPROPRIATE TRENCH PROTECTION SUCH AS SHEETING, SHORING AND BRACING PER OCCUPATIONAL SAFETY AND HEALTH ADMINISTRATION (OSHA) STANDARDS. THE CONTRACTOR SHALL ABIDE BY ALL APPLICABLE FEDERAL, STATE AND LOCAL LAWS GOVERNING EXCAVATION. TRENCH SIDE SLOPES SHALL MEET OSHA STANDARDS THAT ARE IN EFFECT AT THE TIME OF CONSTRUCTION.
- 16. CONTRACTOR TO PROTECT EXPOSED PITS THAT MUST REMAIN OPEN DURING NON-WORKING HOURS AS PER OSHA REQUIREMENTS.
- 17. CONTRACTOR SHALL PROVIDE TEMPORARY FENCING TO PROTECT PEDESTRIANS FROM ANY ACTIVE WORK SITES AREA.