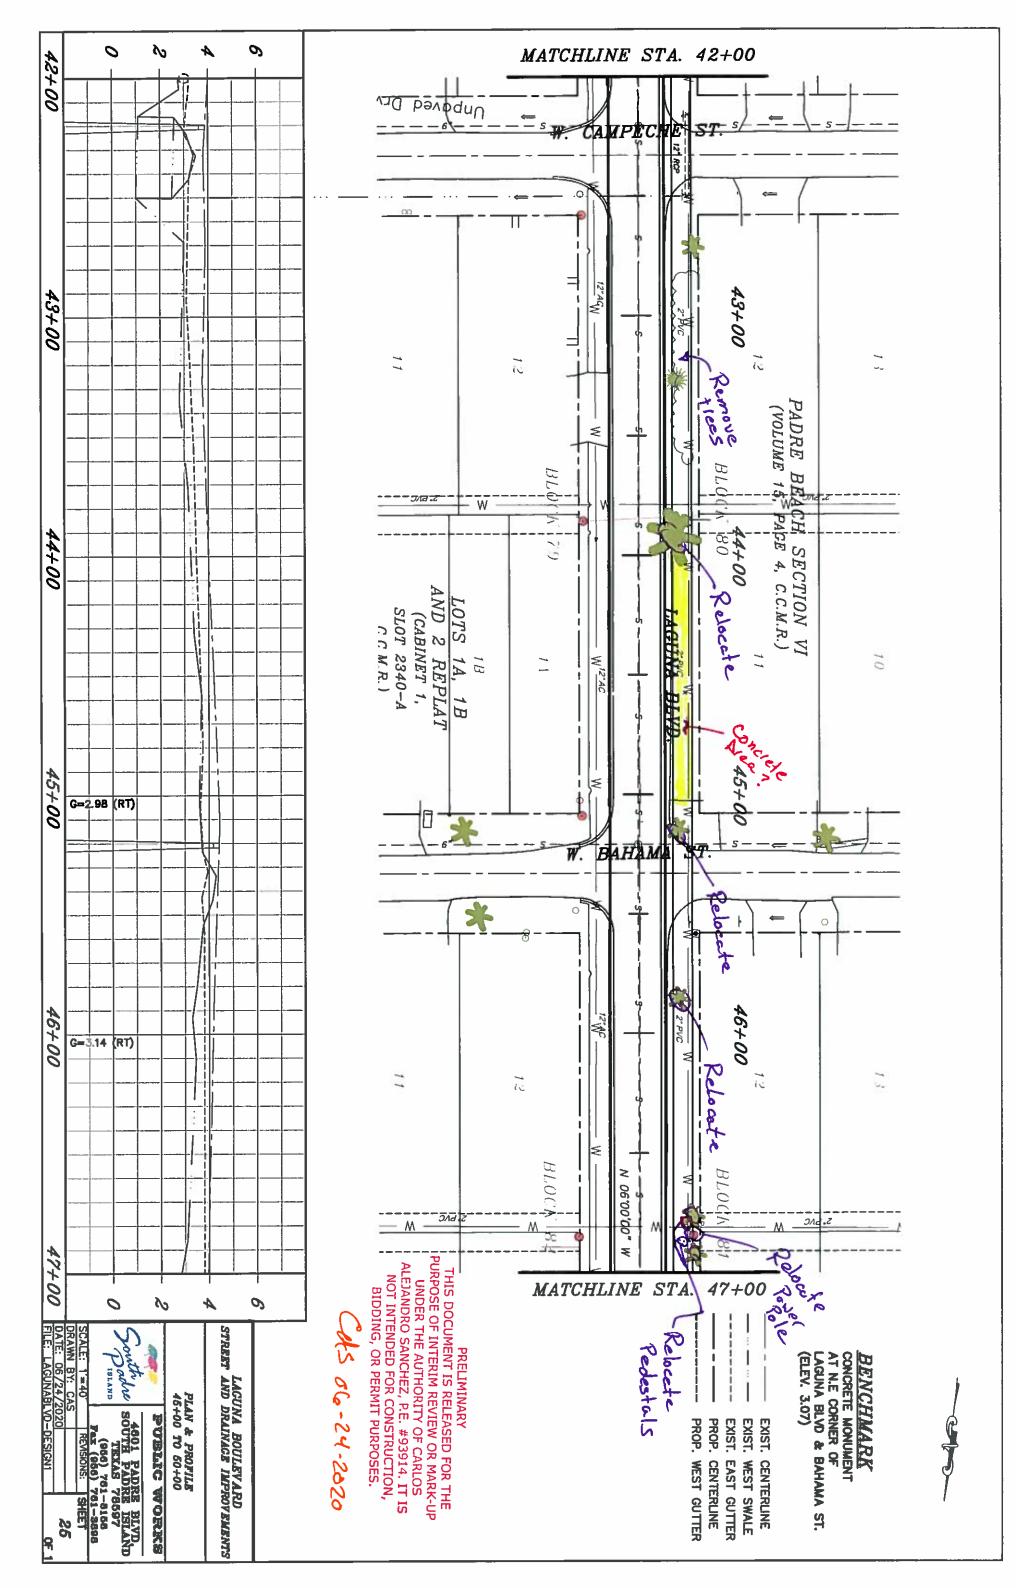

#### **ITEM BACKGROUND**

Laguna Boulevard is under design. Over the past years there have been many design concepts. The topographic survey has been completed and a rough design has begun. Various alternatives exist and which present different obstacles that will need to be addressed. The current design show which areas will need the most public input and what areas are not affected as much.

PROJECT NOTES:

- 1. THE LOCATION, ELEVATIONS AND DIMENSIONS OF ALL EXISTING UTILITIES SHOWN ON THE PLANS WERE OBTAINED FROM AVAILABLE UTILITY COMPANY RECORDS AND PLANS WHICH ARE CONSIDERED APPROXIMATES. IT SHALL BE THE CONTRACTOR'S RESPONSIBILITY TO COORDINATE WITH UTILITY COMPANIES TO VERIFY LOCATIONS, ELEVATIONS, AND DIMENSIONS OF ADJACENT AND/OR CONFLICTING UTILITIES SUFFICIENTLY IN ADVANCE OF CONSTRUCTION IN ORDER THAT ADJUSTMENTS CAN BE MADE TO PROVIDE ADEQUATE CLEARANCES.
- 2. THE CONTRACTOR SHALL BE RESPONSIBLE IN MARKING ALL UTILITIES BEFORE COMMENCING CONSTRUCTION. CONTRACTOR TO NOTIFY TEXAS 811 (800-DIG-TESS OR WWW.TEXAS811.ORG).
- 3. THE CONTRACTOR SHALL PRESERVE AND PROTECT PUBLIC UTILITIES AT ALL TIMES DURING CONSTRUCTION. ANY DAMAGE TO UTILITIES RESULTING FROM CONTRACTOR'S OPERATIONS SHALL BE RESTORED AT HIS EXPENSE. UTILITY COMPANIES SHALL BE NOTIFIED AT LEAST TEN (10) DAYS IN ADVANCE OF CONSTRUCTION.
- 4. THE CONTRACTOR SHALL BE RESPONSIBLE IN PROVIDING ALL CONSTRUCTION STAKING.
- 5. PREPARATION OF RIGHT OF WAY PREPARATION FOR CONSTRUCTION OPERATIONS SHALL INCLUDE REMOVAL AND DISPOSAL OF ALL OBSTRUCTIONS FROM THE RIGHT OF WAY AND FROM DESIGNATED EASEMENT. THIS ITEM SHALL INCLUDE THE REMOVAL OF TREES AND SHRUBS AND OTHER LANDSCAPE FEATURES NOT DESIGNATED FOR PRESERVATION OR RELOCATED.
- 6. THE CONTRACTOR SHALL BE RESPONSIBLE TO HAVE REPAIRED ANY DAMAGE TO STREETS OF THE CITY CAUSED BY DELIVERY OF MATERIALS AND/OR SUPPLIED TO THE CONSTRUCTION SITE, OR BY THE OPERATION OF EQUIPMENT AND SHALL MAKE REPAIRS IN THE MANNER AND TIME PROVIDED BY CITY INSPECTOR.
- 7. NON-RUBBER WHEELED VEHICLES ARE PROHIBITED FROM BEING PLACED UPON OR OPERATED UPON ANY PAVED STREET WITHIN THE CITY.
- 8. THE CONTRACTOR SHALL REMOVE ALL SURPLUS MATERIAL FROM THE PROJECT AREA. THIS WORK SHALL BE SUBSIDIARY TO THE CONTRACT AND IS NOT A SEPARATE PAY ITEM.
- 9. EXCAVATED MATERIALS REMOVED FROM THE CITY'S RIGHT OF WAY MAY NOT BE REMOVED FROM THE CITY'S LIMITS. THE CITY HAS A LIST OF LOTS IN WHICH IT MAY BE DISPOSED OF. THE EXCAVATED MATERIAL MUST BE FREE OF DEBRIS.
- 10. THE CONTRACTOR SHALL BE RESPONSIBLE IN OBTAINING ALL REQUIRED PERMITS. A RIGHT OF WAY (R.O.W.) PERMIT AND EASEMENT PERMIT SHALL BE OBTAINED PRIOR TO ANY CONSTRUCTION WORK ON CITY R.O.W. OR EASEMENT RESPECTIVELY.
- 11. CONTRACTOR WILL NOT BLOCK DRAINAGE WHEN HANDLING AND STOCKPILING EXCAVATED MATERIAL AND SHALL MAINTAIN POSITIVE DRAINAGE DURING ALL PHASES OF CONSTRUCTION.
- 12. CONTRACTOR TO MAINTAIN ACCESS TO DRIVEWAYS AND INTERSECTIONS THROUGH ALL PHASES OF CONSTRUCTION.
- 13. FOR PROPERTIES WITH A SINGLE DRIVE, DRIVEWAYS SHALL BE CONSTRUCTED SO THAT ONE HALF OF THE DRIVE IS OPEN AT ALL TIMES. IF CONSTRUCTING THE DRIVE IN TWO HALVES WILL NOT ALLOW ACCESS TO THE PROPERTY, TEMPORARY ALL-WEATHER ACCESS SHALL BE PROVIDED. NO PORTION OF THE DRIVE SHALL BE CLOSED FOR A PERIOD LONGER THAN CALENDAR DAYS.
- 14. ALL CONSTRUCTION SHALL BE PERFORMED IN ACCORDANCE WITH THE CITY OF SOUTH PADRE ISLAND SPECIFICATIONS UNLESS OTHERWISE ON THE APPROVED PLANS.
- 15. TRENCH EXCAVATIONS WITH A DEPTH OF 5 FEET OR MORE SHALL HAVE APPROPRIATE TRENCH PROTECTION SUCH AS SHEETING, SHORING AND BRACING PER OCCUPATIONAL SAFETY AND HEALTH ADMINISTRATION (OSHA) STANDARDS. THE CONTRACTOR SHALL ABIDE BY ALL APPLICABLE FEDERAL, STATE AND LOCAL LAWS GOVERNING EXCAVATION. TRENCH SIDE SLOPES SHALL MEET OSHA STANDARDS THAT ARE IN EFFECT AT THE TIME OF CONSTRUCTION.
- 16. CONTRACTOR TO PROTECT EXPOSED PITS THAT MUST REMAIN OPEN DURING NON-WORKING HOURS AS PER OSHA REQUIREMENTS.
- 17. CONTRACTOR SHALL PROVIDE TEMPORARY FENCING TO PROTECT PEDESTRIANS FROM ANY ACTIVE WORK SITES AREA.