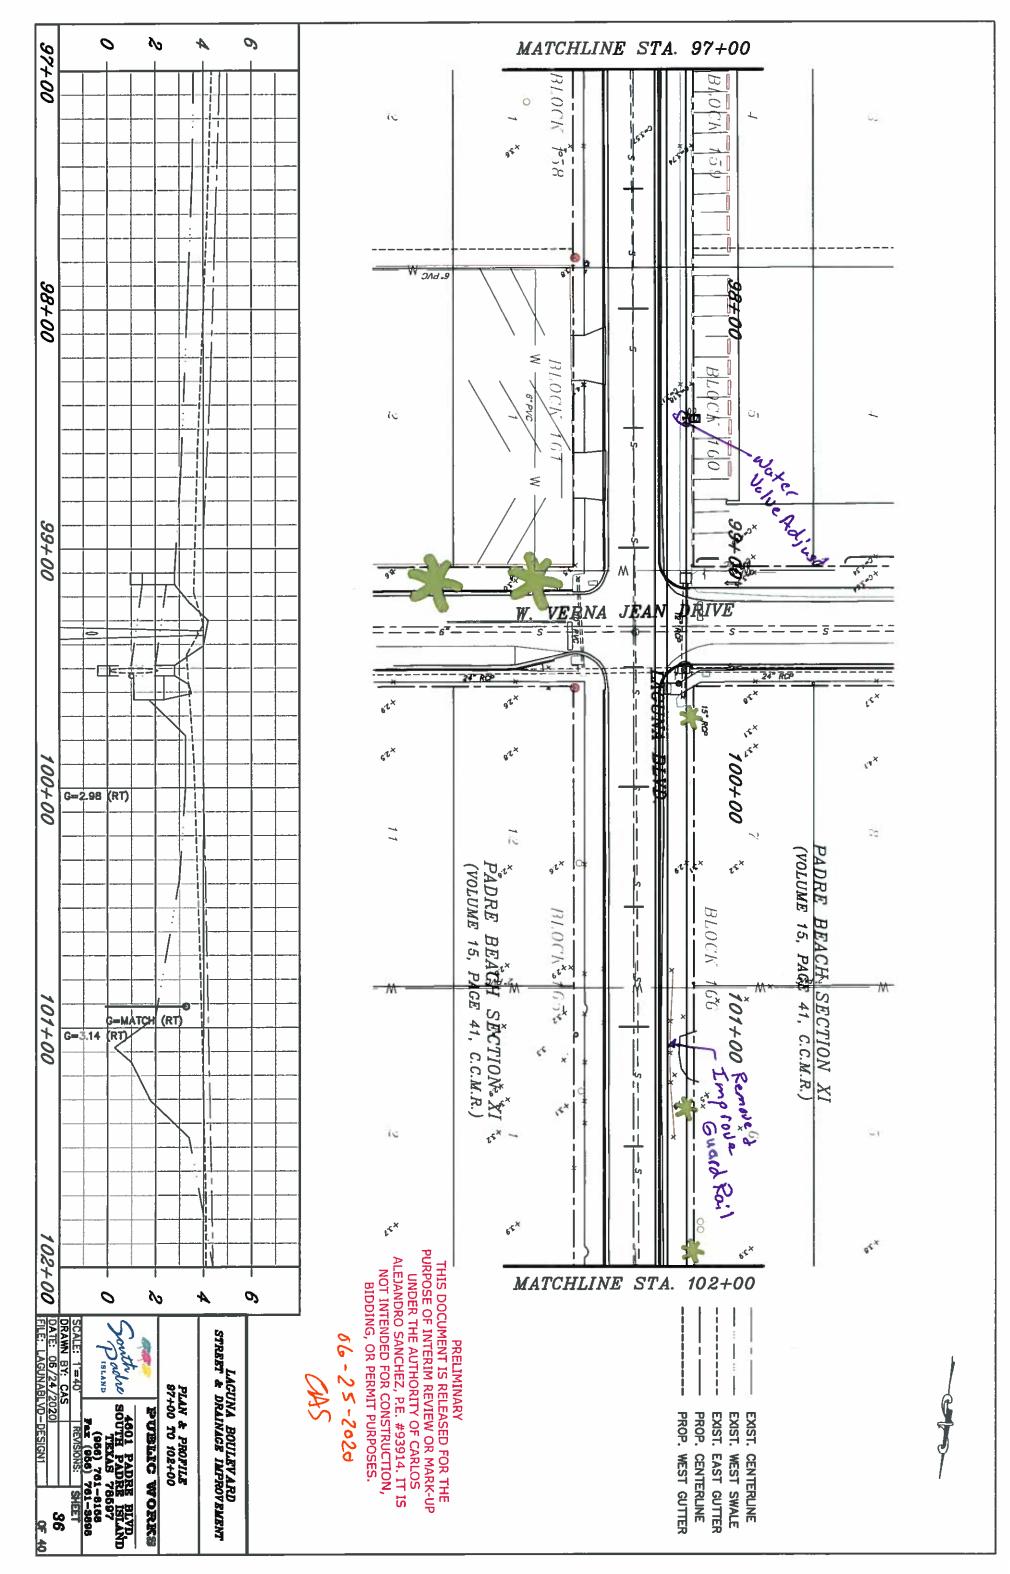

#### **ITEM BACKGROUND**

Laguna Boulevard is under design. Over the past years there have been many design concepts. The topographic survey has been completed and a rough design has begun. Various alternatives exist and which present different obstacles that will need to be addressed. The current design show which areas will need the most public input and what areas are not affected as much.