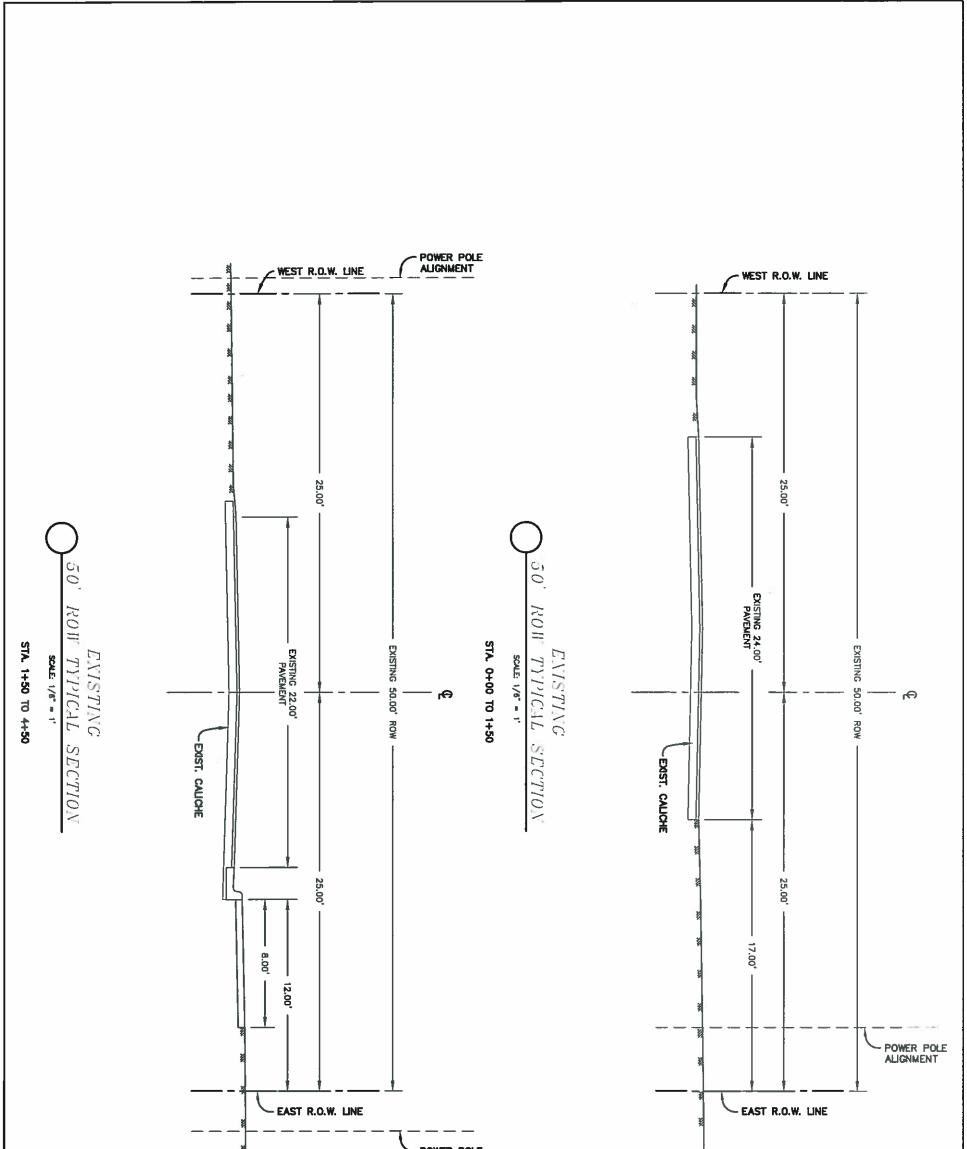

|                                                                                                                                                                                                                                                                         | <b>a</b>                                                                                                                                                                                                                             | POWER POLE<br>ALIGNMENT | 2 |
|-------------------------------------------------------------------------------------------------------------------------------------------------------------------------------------------------------------------------------------------------------------------------|--------------------------------------------------------------------------------------------------------------------------------------------------------------------------------------------------------------------------------------|-------------------------|---|
| LAGUNA BOULEV ARD<br>STREET & DRAINAGE IMPROVEMENTS<br>EXISTING CROSS-SECTIONS<br>STA. 0+00 TO 4+50<br>PUBLIC WORKS<br>STA. 0+00 TO 4+50<br>PUBLIC WORKS<br>SCALE: AS SHOWN REVISIONS: SHEET<br>DRAWN BY: CAS<br>DATE: 06/24/2020 10<br>FILE: LAGUNABL VD-DESIGN1 0F 40 | PRELIMINARY<br>THIS DOCUMENT IS RELEASED FOR THE<br>PURPOSE OF INTERIM REVIEW OR MARK-UP<br>UNDER THE AUTHORITY OF CARLOS<br>ALEJANDRO SANCHEZ, P.E. #93914. IT IS<br>NOT INTENDED FOR CONSTRUCTION,<br>BIDDING, OR PERMIT PURPOSES. |                         |   |

|                                                                                                                                                                                                                                                                                                                                                                                                                                                                                                                                        | 3                                                                                                                                                                                                                                                      | - POWER POLE<br>ALIGNMENT | . <b>1</b> | POWER POLE<br>ALIGNMENT |
|----------------------------------------------------------------------------------------------------------------------------------------------------------------------------------------------------------------------------------------------------------------------------------------------------------------------------------------------------------------------------------------------------------------------------------------------------------------------------------------------------------------------------------------|--------------------------------------------------------------------------------------------------------------------------------------------------------------------------------------------------------------------------------------------------------|---------------------------|------------|-------------------------|
| LAGUNA BOULEVARD<br>STREET & DRAINAGE IMPROVEMENTS<br>EXISTING CROSS-SECTIONS<br>STA. 4+50 TO 18+20<br>PUBLIC WOORKS<br>OUTH PADRE BLVD<br>ORAWN BY: CAS<br>ORAWN BY: CAS<br>OF 40 | PRELIMINARY<br>THIS DOCUMENT IS RELEASED FOR THE<br>PURPOSE OF INTERIM REVIEW OR MARK-UP<br>UNDER THE AUTHORITY OF CARLOS<br>ALEJANDRO SANCHEZ, P.E. #93914. IT IS<br>NOT INTENDED FOR CONSTRUCTION,<br>BIDDING, OR PERMIT PURPOSES.<br>MAS 06-24-2026 |                           |            |                         |

| Y<br>ASED FOR THE<br>EW OR MARK-UP<br>OF CARLOS<br>#93914. IT IS<br>ISTRUCTION,<br>PURPOSES.<br>- <b>24 -22 20</b>                                                                                                                                                                                                                                                                                                                                                                                                                                                                                                                                                                                                                                                                                                                                                                                                                                                                                                                                                                                                                                                                                                                                                                                                                                                                                                                                                                                                                                                                                                                                                                                                                                                                                                                                                                                                                                                                                                                                                                                                                                                                                                                                                                                                                                                          | EAST R.O.W. LINE<br>ALIGNMENT | Restriction of what a |
|-----------------------------------------------------------------------------------------------------------------------------------------------------------------------------------------------------------------------------------------------------------------------------------------------------------------------------------------------------------------------------------------------------------------------------------------------------------------------------------------------------------------------------------------------------------------------------------------------------------------------------------------------------------------------------------------------------------------------------------------------------------------------------------------------------------------------------------------------------------------------------------------------------------------------------------------------------------------------------------------------------------------------------------------------------------------------------------------------------------------------------------------------------------------------------------------------------------------------------------------------------------------------------------------------------------------------------------------------------------------------------------------------------------------------------------------------------------------------------------------------------------------------------------------------------------------------------------------------------------------------------------------------------------------------------------------------------------------------------------------------------------------------------------------------------------------------------------------------------------------------------------------------------------------------------------------------------------------------------------------------------------------------------------------------------------------------------------------------------------------------------------------------------------------------------------------------------------------------------------------------------------------------------------------------------------------------------------------------------------------------------|-------------------------------|-----------------------|
| LAGUNA BOULEVARD<br>STREET & DRAINAGE IMPROVEMENTS<br>EXISTING CROSS-SECTIONS<br>STA. 26+00 TO 111+60<br>FILE AS SHOWN REVISIONS: SHOW<br>TEXAS 78687<br>(960) 761-8169<br>FALE: AS SHOWN REVISIONS: SHEET<br>DATE: 06/24/2020<br>FILE: LAGUNABY D-DESIGNI 0F 4                                                                                                                                                                                                                                                                                                                                                                                                                                                                                                                                                                                                                                                                                                                                                                                                                                                                                                                                                                                                                                                                                                                                                                                                                                                                                                                                                                                                                                                                                                                                                                                                                                                                                                                                                                                                                                                                                                                                                                                                                                                                                                             |                               |                       |
| OULEVARD<br>CE IMPROVEMENTS<br>D TO 111+60<br>BELIC WOORKS<br>D TO 111+60<br>BELIC WOORKS<br>D TO 111+60<br>BELIC WOORKS<br>D TO 111+60<br>BIND<br>THE PADRE BIND<br>THE ADRE BIND<br>THE ADDRE THE ADDRE THE ADDRESS<br>THE ADDRESS ADDRESS ADDRESS<br>THE ADDRESS ADDR |                               |                       |