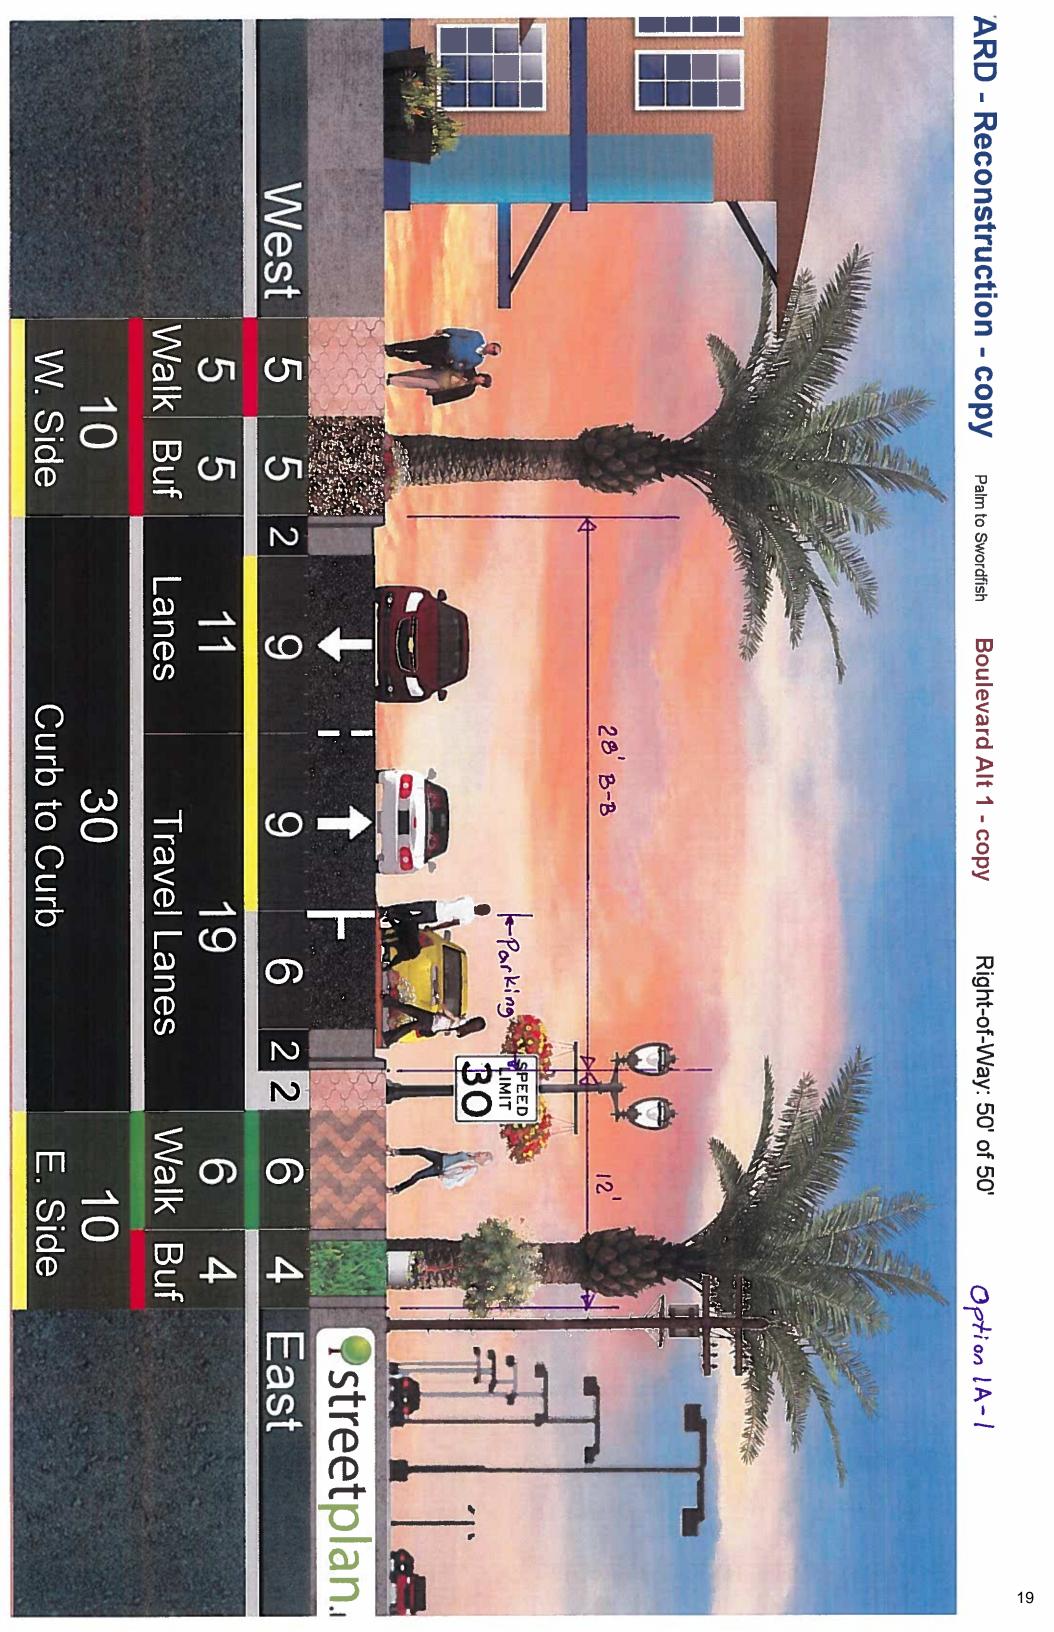

#### **ITEM BACKGROUND**

Laguna Boulevard is under design. Over the past years there have been many design concepts. The topographic survey has been completed and a rough design has begun. Various alternatives exist and which present different obstacles that will need to be addressed. The current design show which areas will need the most public input and what areas are not affected as much.