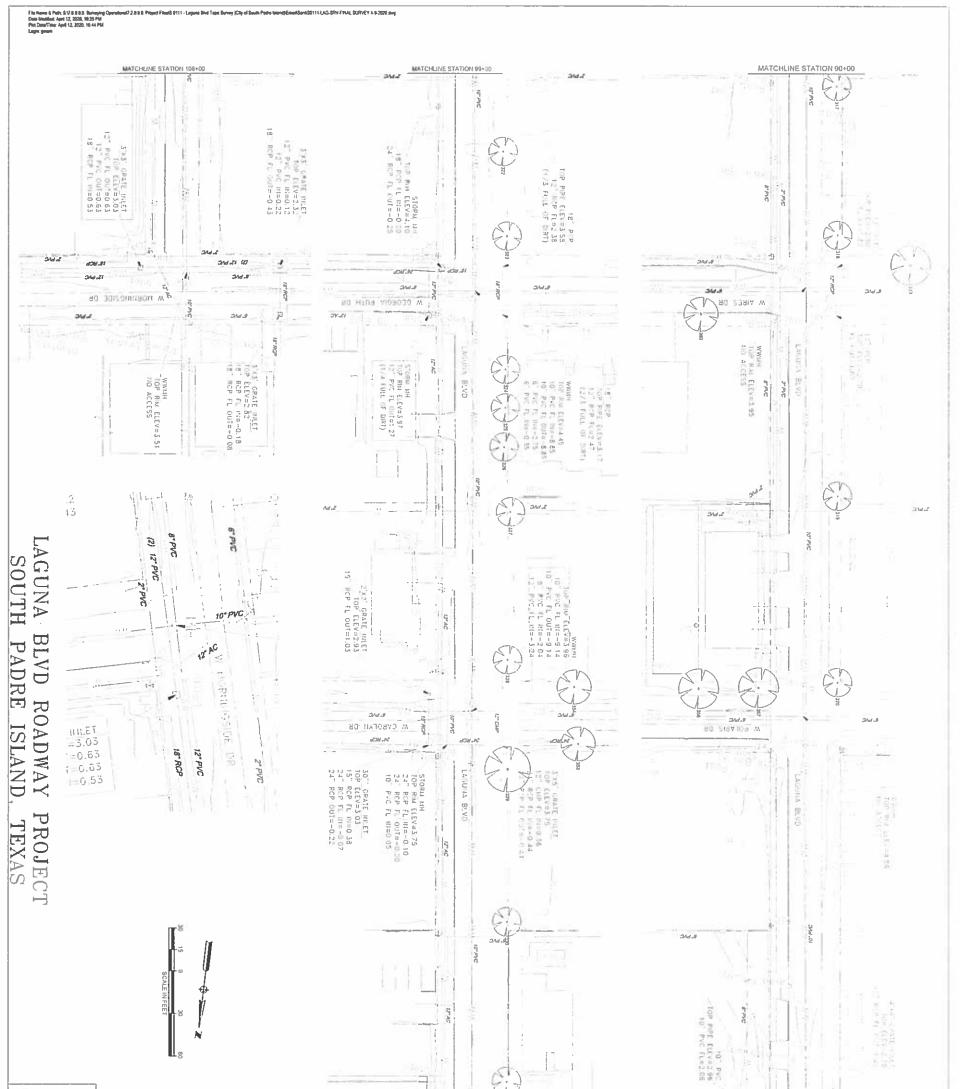

#### **ITEM BACKGROUND**

Laguna Boulevard is under design. Over the past years there have been many design concepts. The topographic survey has been completed and a rough design has begun. Various alternatives exist and which present different obstacles that will need to be addressed. The current design show which areas will need the most public input and what areas are not affected as much.