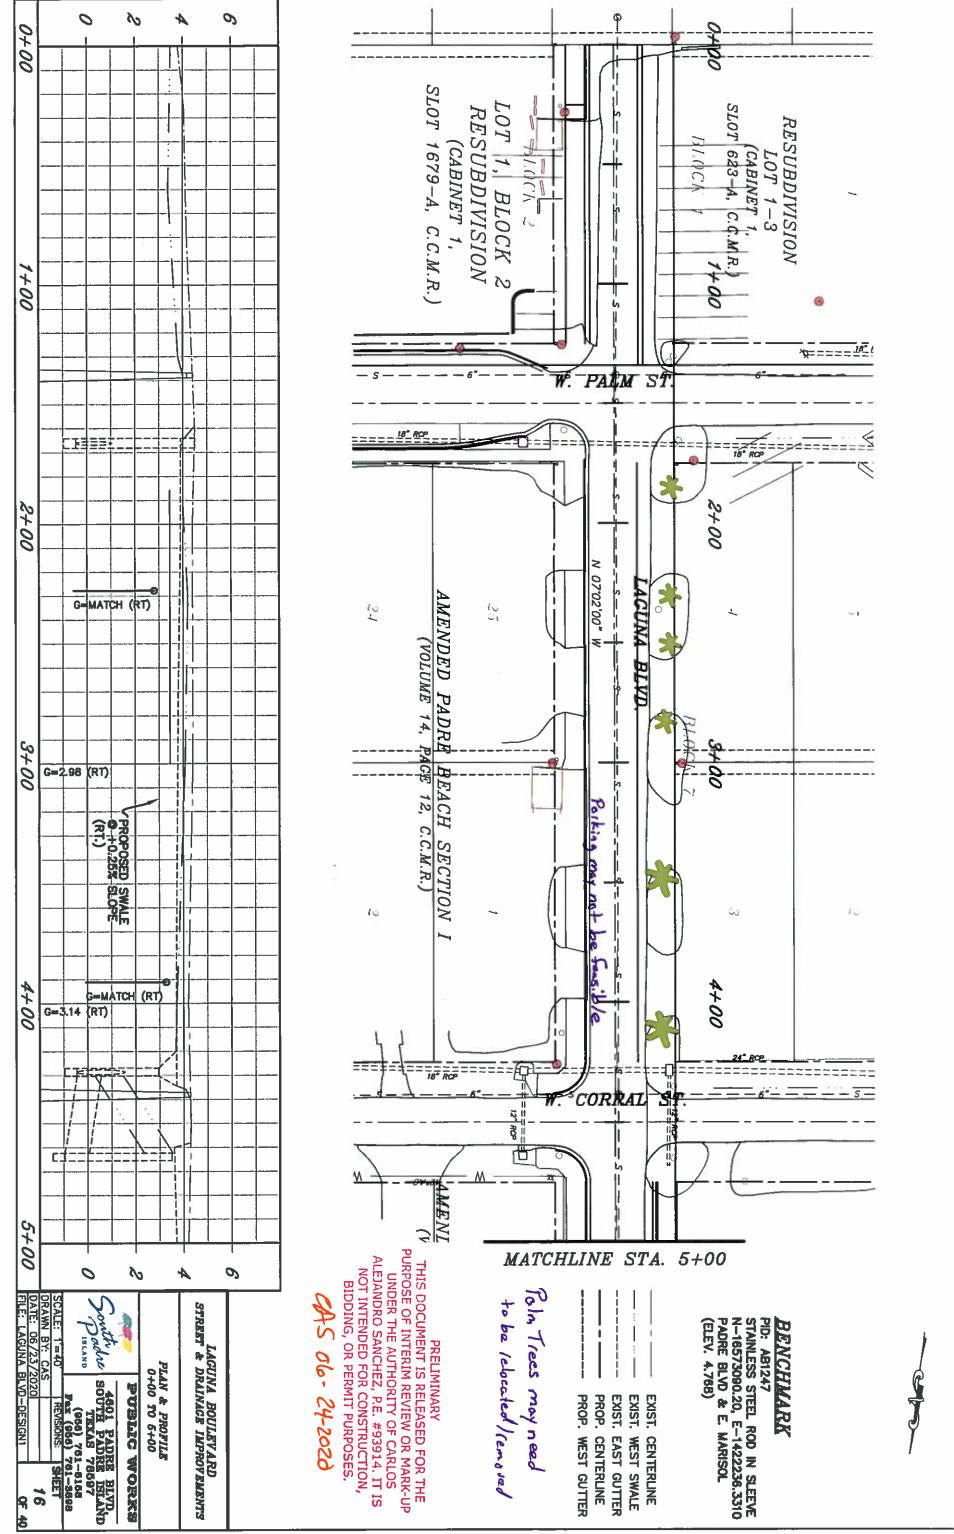

|                                                                                                                                                                                                                                                                         | <b>a</b>                                                                                                                                                                                                                             | POWER POLE<br>ALIGNMENT | 2 |
|-------------------------------------------------------------------------------------------------------------------------------------------------------------------------------------------------------------------------------------------------------------------------|--------------------------------------------------------------------------------------------------------------------------------------------------------------------------------------------------------------------------------------|-------------------------|---|
| LAGUNA BOULEV ARD<br>STREET & DRAINAGE IMPROVEMENTS<br>EXISTING CROSS-SECTIONS<br>STA. 0+00 TO 4+50<br>PUBLIC WORKS<br>STA. 0+00 TO 4+50<br>PUBLIC WORKS<br>SCALE: AS SHOWN REVISIONS: SHEET<br>DRAWN BY: CAS<br>DATE: 06/24/2020 10<br>FILE: LAGUNABL VD-DESIGN1 0F 40 | PRELIMINARY<br>THIS DOCUMENT IS RELEASED FOR THE<br>PURPOSE OF INTERIM REVIEW OR MARK-UP<br>UNDER THE AUTHORITY OF CARLOS<br>ALEJANDRO SANCHEZ, P.E. #93914. IT IS<br>NOT INTENDED FOR CONSTRUCTION,<br>BIDDING, OR PERMIT PURPOSES. |                         |   |

|                                                                                                                                                                                                                                                                                                                                                                                                                                                                                                                                        | 3                                                                                                                                                                                                                                                      | - POWER POLE<br>ALIGNMENT | . <b>1</b> | POWER POLE<br>ALIGNMENT |
|----------------------------------------------------------------------------------------------------------------------------------------------------------------------------------------------------------------------------------------------------------------------------------------------------------------------------------------------------------------------------------------------------------------------------------------------------------------------------------------------------------------------------------------|--------------------------------------------------------------------------------------------------------------------------------------------------------------------------------------------------------------------------------------------------------|---------------------------|------------|-------------------------|
| LAGUNA BOULEVARD<br>STREET & DRAINAGE IMPROVEMENTS<br>EXISTING CROSS-SECTIONS<br>STA. 4+50 TO 18+20<br>PUBLIC WOORKS<br>OUTH PADRE BLVD<br>ORAWN BY: CAS<br>ORAWN BY: CAS<br>OF 40 | PRELIMINARY<br>THIS DOCUMENT IS RELEASED FOR THE<br>PURPOSE OF INTERIM REVIEW OR MARK-UP<br>UNDER THE AUTHORITY OF CARLOS<br>ALEJANDRO SANCHEZ, P.E. #93914. IT IS<br>NOT INTENDED FOR CONSTRUCTION,<br>BIDDING, OR PERMIT PURPOSES.<br>MAS 06-24-2026 |                           |            |                         |