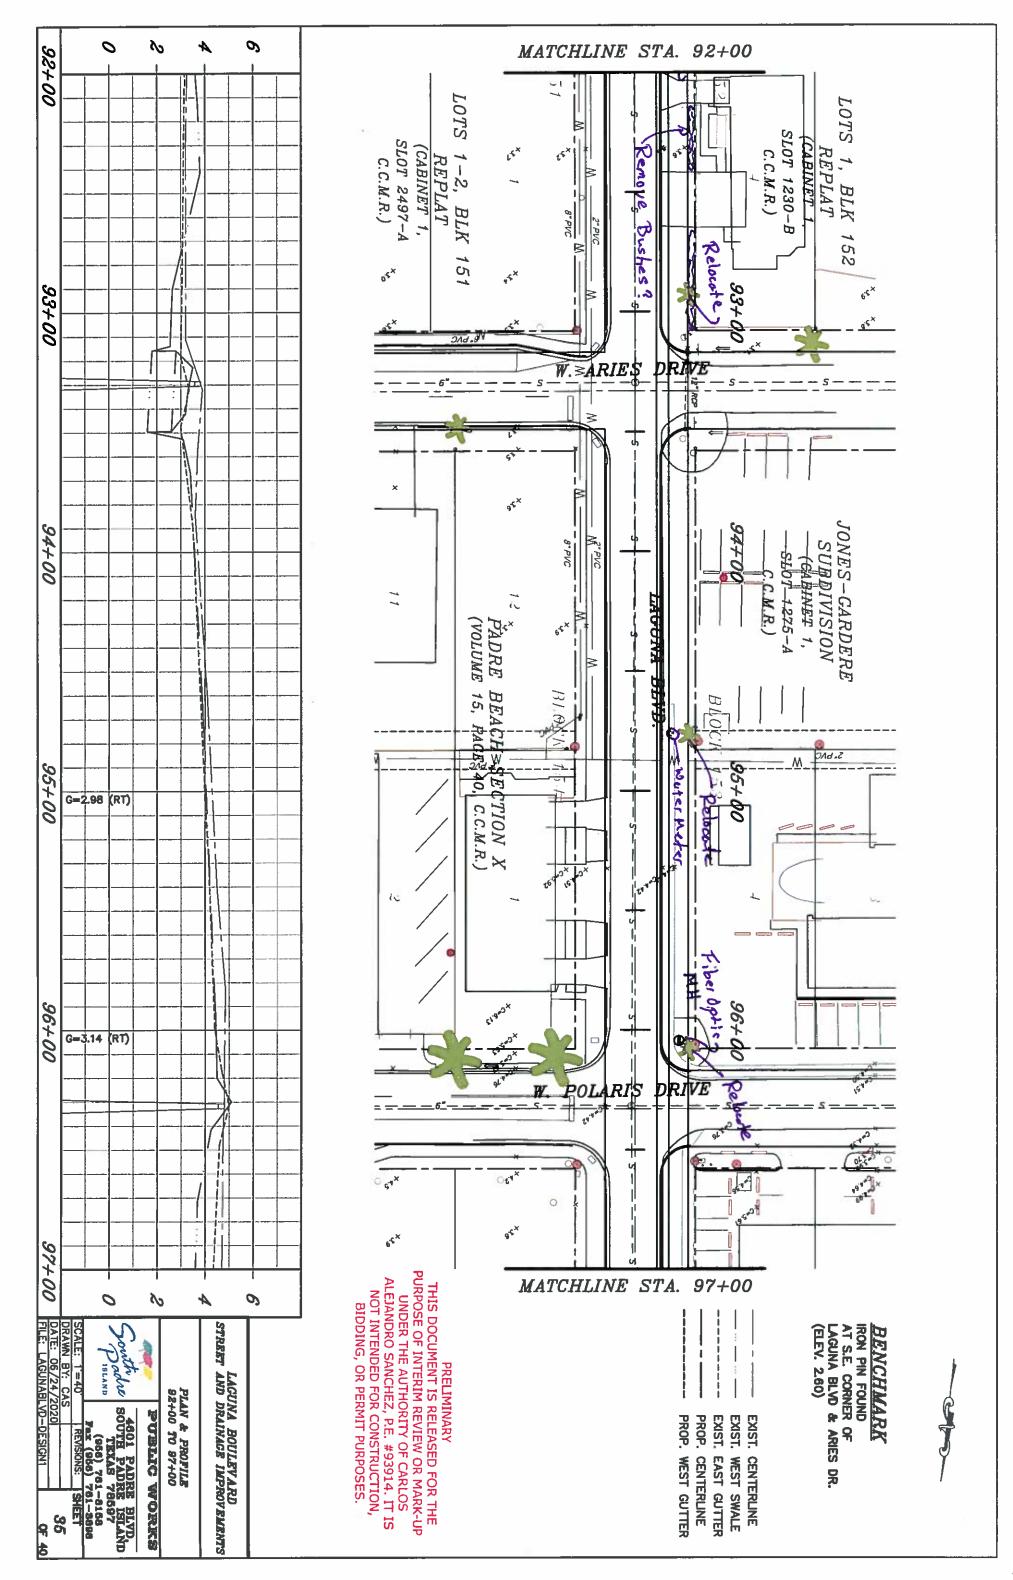

#### **ITEM BACKGROUND**

Laguna Boulevard is under design. Over the past years there have been many design concepts. The topographic survey has been completed and a rough design has begun. Various alternatives exist and which present different obstacles that will need to be addressed. The current design show which areas will need the most public input and what areas are not affected as much.