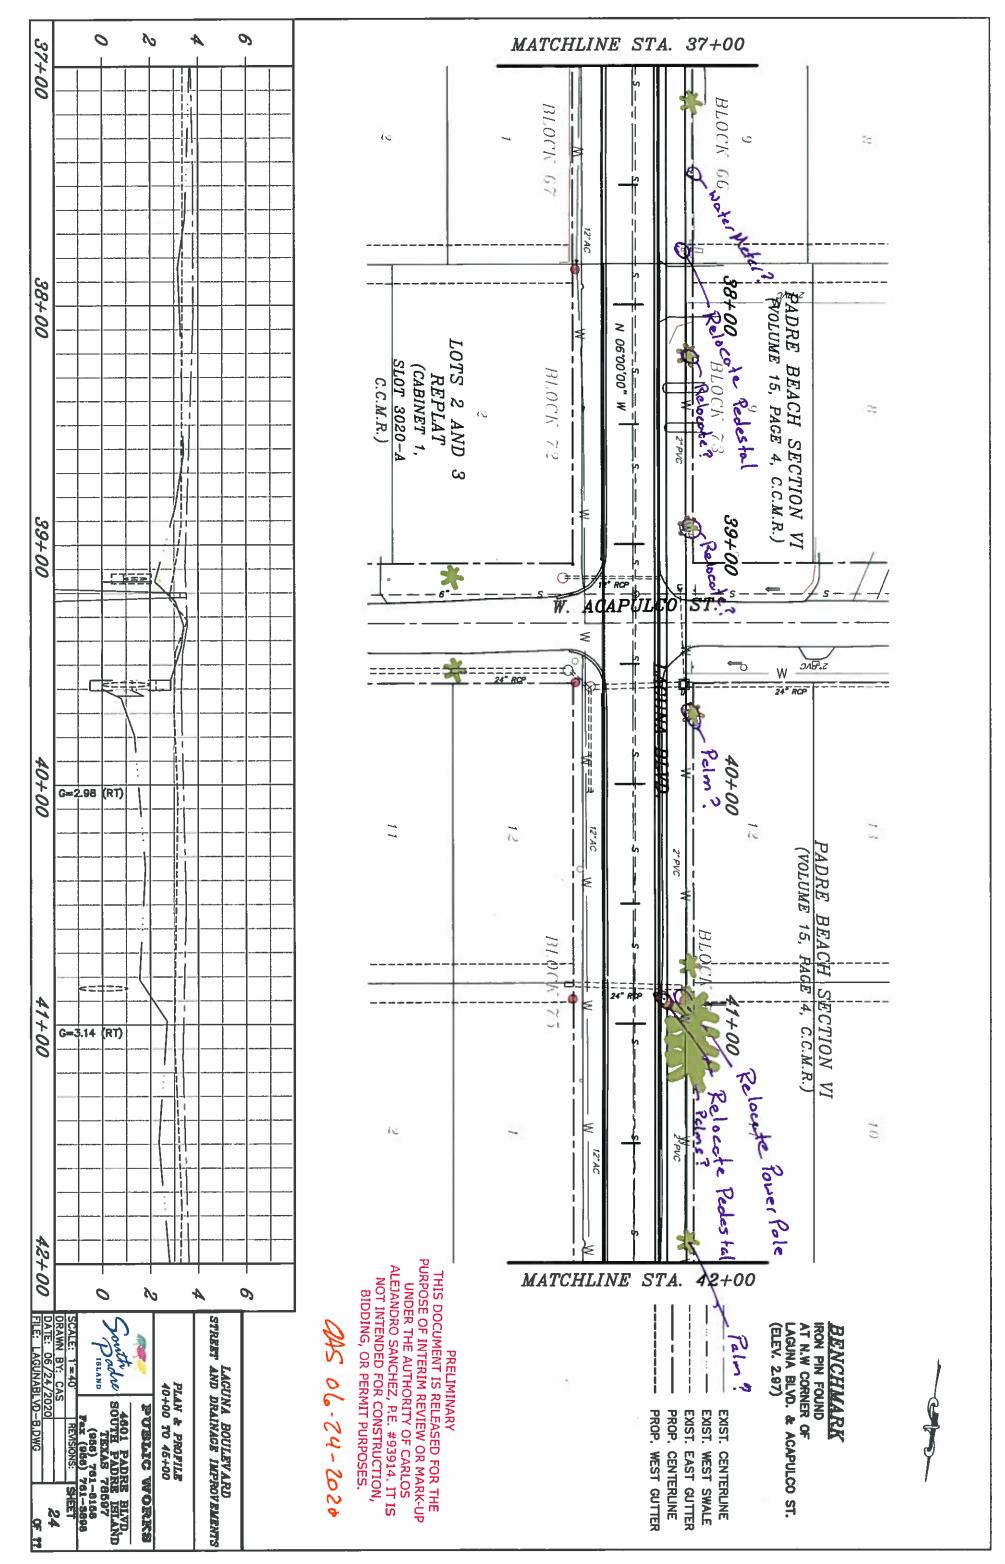

#### **ITEM BACKGROUND**

Laguna Boulevard is under design. Over the past years there have been many design concepts. The topographic survey has been completed and a rough design has begun. Various alternatives exist and which present different obstacles that will need to be addressed. The current design show which areas will need the most public input and what areas are not affected as much.

PROJECT NOTES:

- 1. THE LOCATION, ELEVATIONS AND DIMENSIONS OF ALL EXISTING UTILITIES SHOWN ON THE PLANS WERE OBTAINED FROM AVAILABLE UTILITY COMPANY RECORDS AND PLANS WHICH ARE CONSIDERED APPROXIMATES. IT SHALL BE THE CONTRACTOR'S RESPONSIBILITY TO COORDINATE WITH UTILITY COMPANIES TO VERIFY LOCATIONS, ELEVATIONS, AND DIMENSIONS OF ADJACENT AND/OR CONFLICTING UTILITIES SUFFICIENTLY IN ADVANCE OF CONSTRUCTION IN ORDER THAT ADJUSTMENTS CAN BE MADE TO PROVIDE ADEQUATE CLEARANCES.
- 2. THE CONTRACTOR SHALL BE RESPONSIBLE IN MARKING ALL UTILITIES BEFORE COMMENCING CONSTRUCTION. CONTRACTOR TO NOTIFY TEXAS 811 (800-DIG-TESS OR WWW.TEXAS811.ORG).
- 3. THE CONTRACTOR SHALL PRESERVE AND PROTECT PUBLIC UTILITIES AT ALL TIMES DURING CONSTRUCTION. ANY DAMAGE TO UTILITIES RESULTING FROM CONTRACTOR'S OPERATIONS SHALL BE RESTORED AT HIS EXPENSE. UTILITY COMPANIES SHALL BE NOTIFIED AT LEAST TEN (10) DAYS IN ADVANCE OF CONSTRUCTION.
- 4. THE CONTRACTOR SHALL BE RESPONSIBLE IN PROVIDING ALL CONSTRUCTION STAKING.
- 5. PREPARATION OF RIGHT OF WAY PREPARATION FOR CONSTRUCTION OPERATIONS SHALL INCLUDE REMOVAL AND DISPOSAL OF ALL OBSTRUCTIONS FROM THE RIGHT OF WAY AND FROM DESIGNATED EASEMENT. THIS ITEM SHALL INCLUDE THE REMOVAL OF TREES AND SHRUBS AND OTHER LANDSCAPE FEATURES NOT DESIGNATED FOR PRESERVATION OR RELOCATED.
- 6. THE CONTRACTOR SHALL BE RESPONSIBLE TO HAVE REPAIRED ANY DAMAGE TO STREETS OF THE CITY CAUSED BY DELIVERY OF MATERIALS AND/OR SUPPLIED TO THE CONSTRUCTION SITE, OR BY THE OPERATION OF EQUIPMENT AND SHALL MAKE REPAIRS IN THE MANNER AND TIME PROVIDED BY CITY INSPECTOR.
- 7. NON-RUBBER WHEELED VEHICLES ARE PROHIBITED FROM BEING PLACED UPON OR OPERATED UPON ANY PAVED STREET WITHIN THE CITY.
- 8. THE CONTRACTOR SHALL REMOVE ALL SURPLUS MATERIAL FROM THE PROJECT AREA. THIS WORK SHALL BE SUBSIDIARY TO THE CONTRACT AND IS NOT A SEPARATE PAY ITEM.
- 9. EXCAVATED MATERIALS REMOVED FROM THE CITY'S RIGHT OF WAY MAY NOT BE REMOVED FROM THE CITY'S LIMITS. THE CITY HAS A LIST OF LOTS IN WHICH IT MAY BE DISPOSED OF. THE EXCAVATED MATERIAL MUST BE FREE OF DEBRIS.
- 10. THE CONTRACTOR SHALL BE RESPONSIBLE IN OBTAINING ALL REQUIRED PERMITS. A RIGHT OF WAY (R.O.W.) PERMIT AND EASEMENT PERMIT SHALL BE OBTAINED PRIOR TO ANY CONSTRUCTION WORK ON CITY R.O.W. OR EASEMENT RESPECTIVELY.
- 11. CONTRACTOR WILL NOT BLOCK DRAINAGE WHEN HANDLING AND STOCKPILING EXCAVATED MATERIAL AND SHALL MAINTAIN POSITIVE DRAINAGE DURING ALL PHASES OF CONSTRUCTION.
- 12. CONTRACTOR TO MAINTAIN ACCESS TO DRIVEWAYS AND INTERSECTIONS THROUGH ALL PHASES OF CONSTRUCTION.
- 13. FOR PROPERTIES WITH A SINGLE DRIVE, DRIVEWAYS SHALL BE CONSTRUCTED SO THAT ONE HALF OF THE DRIVE IS OPEN AT ALL TIMES. IF CONSTRUCTING THE DRIVE IN TWO HALVES WILL NOT ALLOW ACCESS TO THE PROPERTY, TEMPORARY ALL-WEATHER ACCESS SHALL BE PROVIDED. NO PORTION OF THE DRIVE SHALL BE CLOSED FOR A PERIOD LONGER THAN CALENDAR DAYS.
- 14. ALL CONSTRUCTION SHALL BE PERFORMED IN ACCORDANCE WITH THE CITY OF SOUTH PADRE ISLAND SPECIFICATIONS UNLESS OTHERWISE ON THE APPROVED PLANS.
- 15. TRENCH EXCAVATIONS WITH A DEPTH OF 5 FEET OR MORE SHALL HAVE APPROPRIATE TRENCH PROTECTION SUCH AS SHEETING, SHORING AND BRACING PER OCCUPATIONAL SAFETY AND HEALTH ADMINISTRATION (OSHA) STANDARDS. THE CONTRACTOR SHALL ABIDE BY ALL APPLICABLE FEDERAL, STATE AND LOCAL LAWS GOVERNING EXCAVATION. TRENCH SIDE SLOPES SHALL MEET OSHA STANDARDS THAT ARE IN EFFECT AT THE TIME OF CONSTRUCTION.
- 16. CONTRACTOR TO PROTECT EXPOSED PITS THAT MUST REMAIN OPEN DURING NON-WORKING HOURS AS PER OSHA REQUIREMENTS.
- 17. CONTRACTOR SHALL PROVIDE TEMPORARY FENCING TO PROTECT PEDESTRIANS FROM ANY ACTIVE WORK SITES AREA.