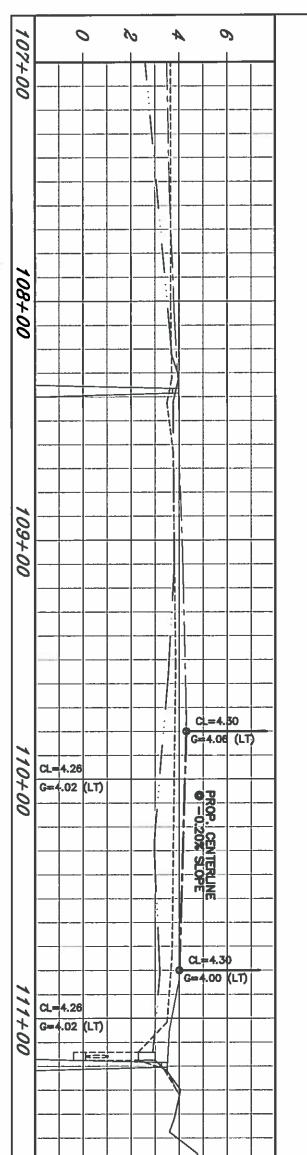

#### **ITEM BACKGROUND**

Laguna Boulevard is under design. Over the past years there have been many design concepts. The topographic survey has been completed and a rough design has begun. Various alternatives exist and which present different obstacles that will need to be addressed. The current design show which areas will need the most public input and what areas are not affected as much.