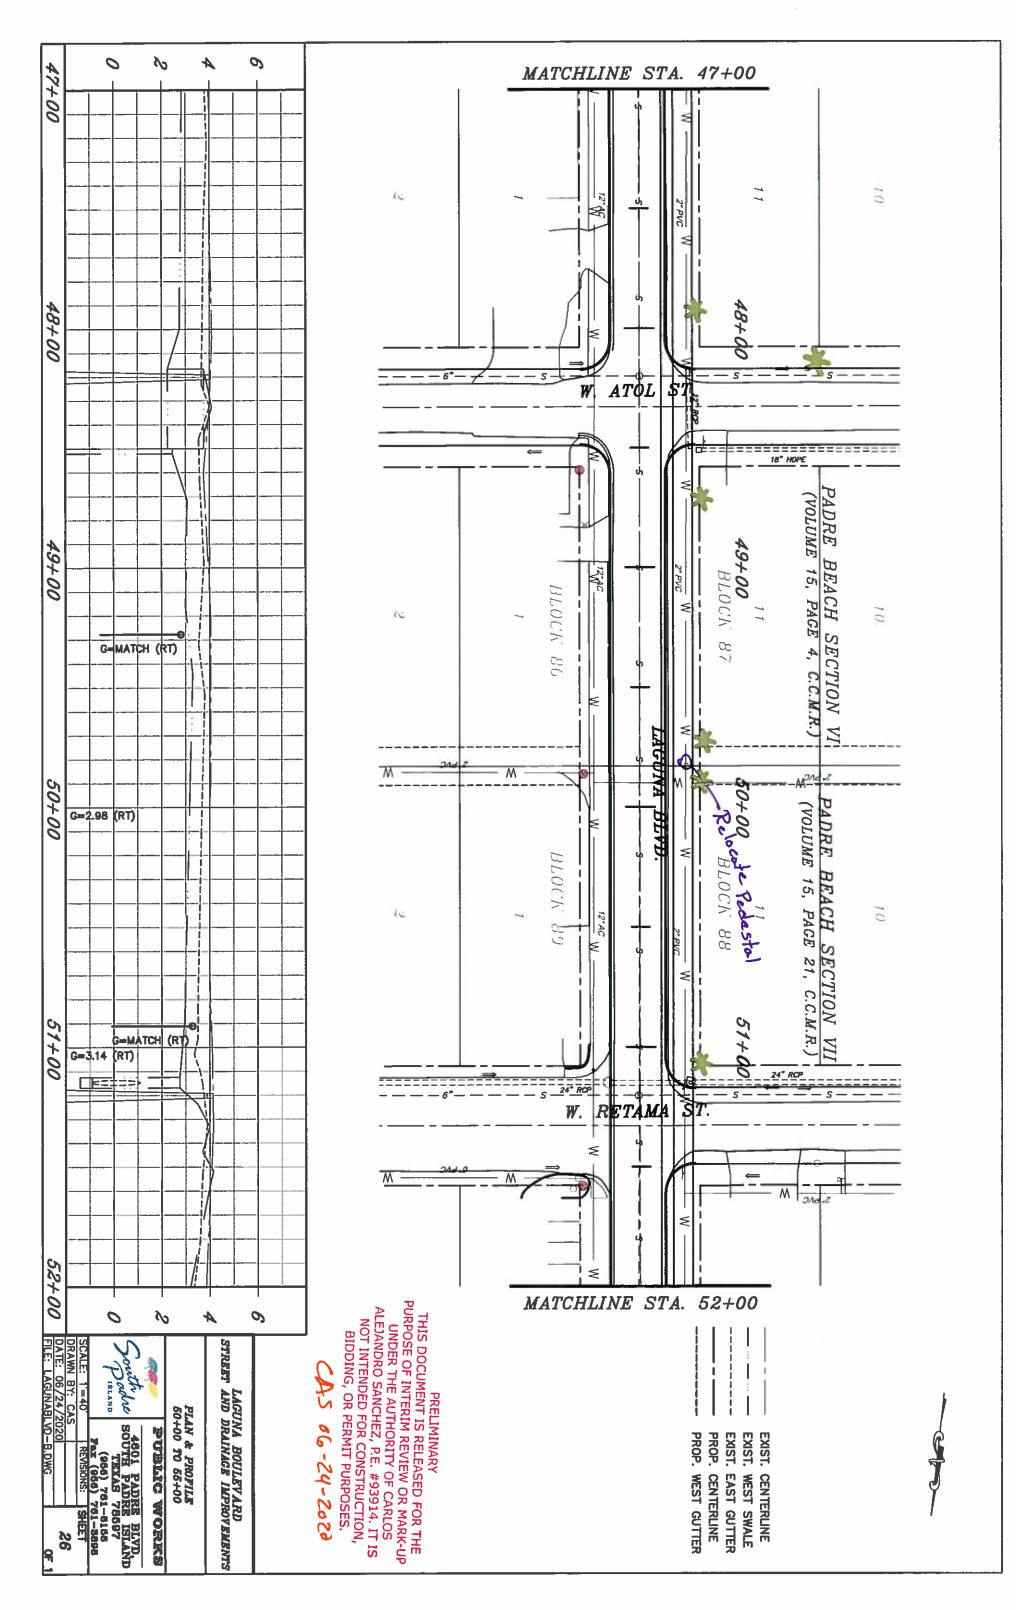

#### **ITEM BACKGROUND**

Laguna Boulevard is under design. Over the past years there have been many design concepts. The topographic survey has been completed and a rough design has begun. Various alternatives exist and which present different obstacles that will need to be addressed. The current design show which areas will need the most public input and what areas are not affected as much.

PROJECT NOTES:

- 1. THE LOCATION, ELEVATIONS AND DIMENSIONS OF ALL EXISTING UTILITIES SHOWN ON THE PLANS WERE OBTAINED FROM AVAILABLE UTILITY COMPANY RECORDS AND PLANS WHICH ARE CONSIDERED APPROXIMATES. IT SHALL BE THE CONTRACTOR'S RESPONSIBILITY TO COORDINATE WITH UTILITY COMPANIES TO VERIFY LOCATIONS, ELEVATIONS, AND DIMENSIONS OF ADJACENT AND/OR CONFLICTING UTILITIES SUFFICIENTLY IN ADVANCE OF CONSTRUCTION IN ORDER THAT ADJUSTMENTS CAN BE MADE TO PROVIDE ADEQUATE CLEARANCES.
- 2. THE CONTRACTOR SHALL BE RESPONSIBLE IN MARKING ALL UTILITIES BEFORE COMMENCING CONSTRUCTION. CONTRACTOR TO NOTIFY TEXAS 811 (800-DIG-TESS OR WWW.TEXAS811.ORG).
- 3. THE CONTRACTOR SHALL PRESERVE AND PROTECT PUBLIC UTILITIES AT ALL TIMES DURING CONSTRUCTION. ANY DAMAGE TO UTILITIES RESULTING FROM CONTRACTOR'S OPERATIONS SHALL BE RESTORED AT HIS EXPENSE. UTILITY COMPANIES SHALL BE NOTIFIED AT LEAST TEN (10) DAYS IN ADVANCE OF CONSTRUCTION.
- 4. THE CONTRACTOR SHALL BE RESPONSIBLE IN PROVIDING ALL CONSTRUCTION STAKING.
- 5. PREPARATION OF RIGHT OF WAY PREPARATION FOR CONSTRUCTION OPERATIONS SHALL INCLUDE REMOVAL AND DISPOSAL OF ALL OBSTRUCTIONS FROM THE RIGHT OF WAY AND FROM DESIGNATED EASEMENT. THIS ITEM SHALL INCLUDE THE REMOVAL OF TREES AND SHRUBS AND OTHER LANDSCAPE FEATURES NOT DESIGNATED FOR PRESERVATION OR RELOCATED.
- 6. THE CONTRACTOR SHALL BE RESPONSIBLE TO HAVE REPAIRED ANY DAMAGE TO STREETS OF THE CITY CAUSED BY DELIVERY OF MATERIALS AND/OR SUPPLIED TO THE CONSTRUCTION SITE, OR BY THE OPERATION OF EQUIPMENT AND SHALL MAKE REPAIRS IN THE MANNER AND TIME PROVIDED BY CITY INSPECTOR.
- 7. NON-RUBBER WHEELED VEHICLES ARE PROHIBITED FROM BEING PLACED UPON OR OPERATED UPON ANY PAVED STREET WITHIN THE CITY.
- 8. THE CONTRACTOR SHALL REMOVE ALL SURPLUS MATERIAL FROM THE PROJECT AREA. THIS WORK SHALL BE SUBSIDIARY TO THE CONTRACT AND IS NOT A SEPARATE PAY ITEM.
- 9. EXCAVATED MATERIALS REMOVED FROM THE CITY'S RIGHT OF WAY MAY NOT BE REMOVED FROM THE CITY'S LIMITS. THE CITY HAS A LIST OF LOTS IN WHICH IT MAY BE DISPOSED OF. THE EXCAVATED MATERIAL MUST BE FREE OF DEBRIS.
- 10. THE CONTRACTOR SHALL BE RESPONSIBLE IN OBTAINING ALL REQUIRED PERMITS. A RIGHT OF WAY (R.O.W.) PERMIT AND EASEMENT PERMIT SHALL BE OBTAINED PRIOR TO ANY CONSTRUCTION WORK ON CITY R.O.W. OR EASEMENT RESPECTIVELY.
- 11. CONTRACTOR WILL NOT BLOCK DRAINAGE WHEN HANDLING AND STOCKPILING EXCAVATED MATERIAL AND SHALL MAINTAIN POSITIVE DRAINAGE DURING ALL PHASES OF CONSTRUCTION.
- 12. CONTRACTOR TO MAINTAIN ACCESS TO DRIVEWAYS AND INTERSECTIONS THROUGH ALL PHASES OF CONSTRUCTION.
- 13. FOR PROPERTIES WITH A SINGLE DRIVE, DRIVEWAYS SHALL BE CONSTRUCTED SO THAT ONE HALF OF THE DRIVE IS OPEN AT ALL TIMES. IF CONSTRUCTING THE DRIVE IN TWO HALVES WILL NOT ALLOW ACCESS TO THE PROPERTY, TEMPORARY ALL-WEATHER ACCESS SHALL BE PROVIDED. NO PORTION OF THE DRIVE SHALL BE CLOSED FOR A PERIOD LONGER THAN CALENDAR DAYS.
- 14. ALL CONSTRUCTION SHALL BE PERFORMED IN ACCORDANCE WITH THE CITY OF SOUTH PADRE ISLAND SPECIFICATIONS UNLESS OTHERWISE ON THE APPROVED PLANS.
- 15. TRENCH EXCAVATIONS WITH A DEPTH OF 5 FEET OR MORE SHALL HAVE APPROPRIATE TRENCH PROTECTION SUCH AS SHEETING, SHORING AND BRACING PER OCCUPATIONAL SAFETY AND HEALTH ADMINISTRATION (OSHA) STANDARDS. THE CONTRACTOR SHALL ABIDE BY ALL APPLICABLE FEDERAL, STATE AND LOCAL LAWS GOVERNING EXCAVATION. TRENCH SIDE SLOPES SHALL MEET OSHA STANDARDS THAT ARE IN EFFECT AT THE TIME OF CONSTRUCTION.
- 16. CONTRACTOR TO PROTECT EXPOSED PITS THAT MUST REMAIN OPEN DURING NON-WORKING HOURS AS PER OSHA REQUIREMENTS.
- 17. CONTRACTOR SHALL PROVIDE TEMPORARY FENCING TO PROTECT PEDESTRIANS FROM ANY ACTIVE WORK SITES AREA.