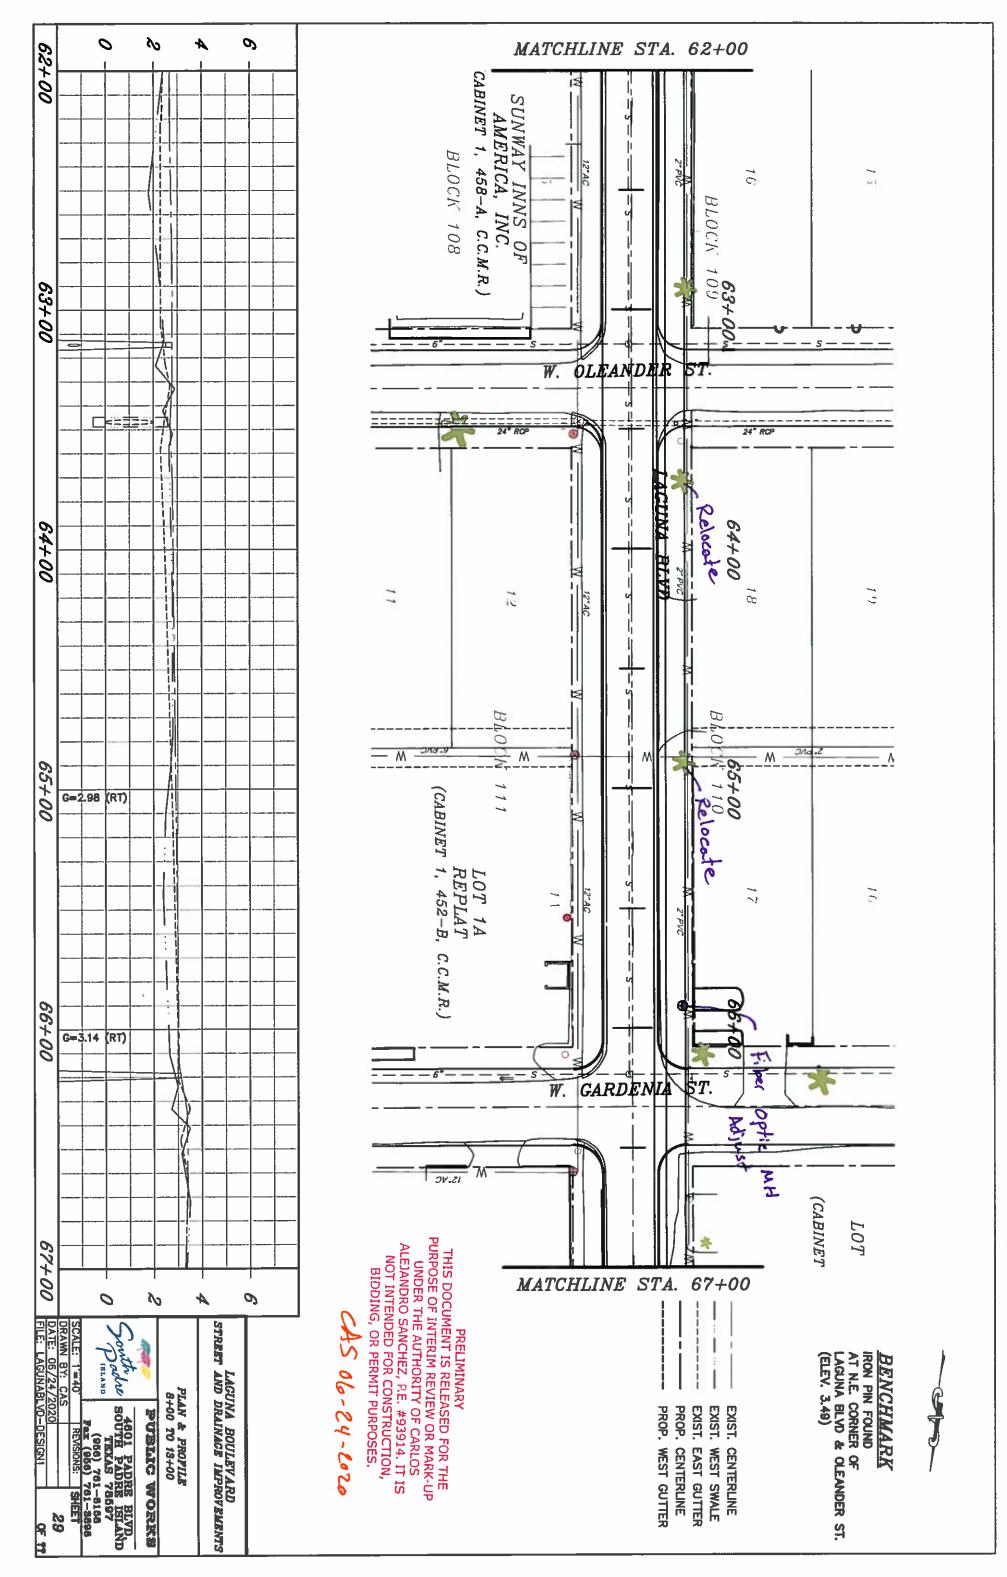

#### **ITEM BACKGROUND**

Laguna Boulevard is under design. Over the past years there have been many design concepts. The topographic survey has been completed and a rough design has begun. Various alternatives exist and which present different obstacles that will need to be addressed. The current design show which areas will need the most public input and what areas are not affected as much.

PROJECT NOTES:

- 1. THE LOCATION, ELEVATIONS AND DIMENSIONS OF ALL EXISTING UTILITIES SHOWN ON THE PLANS WERE OBTAINED FROM AVAILABLE UTILITY COMPANY RECORDS AND PLANS WHICH ARE CONSIDERED APPROXIMATES. IT SHALL BE THE CONTRACTOR'S RESPONSIBILITY TO COORDINATE WITH UTILITY COMPANIES TO VERIFY LOCATIONS, ELEVATIONS, AND DIMENSIONS OF ADJACENT AND/OR CONFLICTING UTILITIES SUFFICIENTLY IN ADVANCE OF CONSTRUCTION IN ORDER THAT ADJUSTMENTS CAN BE MADE TO PROVIDE ADEQUATE CLEARANCES.
- 2. THE CONTRACTOR SHALL BE RESPONSIBLE IN MARKING ALL UTILITIES BEFORE COMMENCING CONSTRUCTION. CONTRACTOR TO NOTIFY TEXAS 811 (800-DIG-TESS OR WWW.TEXAS811.ORG).
- 3. THE CONTRACTOR SHALL PRESERVE AND PROTECT PUBLIC UTILITIES AT ALL TIMES DURING CONSTRUCTION. ANY DAMAGE TO UTILITIES RESULTING FROM CONTRACTOR'S OPERATIONS SHALL BE RESTORED AT HIS EXPENSE. UTILITY COMPANIES SHALL BE NOTIFIED AT LEAST TEN (10) DAYS IN ADVANCE OF CONSTRUCTION.
- 4. THE CONTRACTOR SHALL BE RESPONSIBLE IN PROVIDING ALL CONSTRUCTION STAKING.
- 5. PREPARATION OF RIGHT OF WAY PREPARATION FOR CONSTRUCTION OPERATIONS SHALL INCLUDE REMOVAL AND DISPOSAL OF ALL OBSTRUCTIONS FROM THE RIGHT OF WAY AND FROM DESIGNATED EASEMENT. THIS ITEM SHALL INCLUDE THE REMOVAL OF TREES AND SHRUBS AND OTHER LANDSCAPE FEATURES NOT DESIGNATED FOR PRESERVATION OR RELOCATED.
- 6. THE CONTRACTOR SHALL BE RESPONSIBLE TO HAVE REPAIRED ANY DAMAGE TO STREETS OF THE CITY CAUSED BY DELIVERY OF MATERIALS AND/OR SUPPLIED TO THE CONSTRUCTION SITE, OR BY THE OPERATION OF EQUIPMENT AND SHALL MAKE REPAIRS IN THE MANNER AND TIME PROVIDED BY CITY INSPECTOR.
- 7. NON-RUBBER WHEELED VEHICLES ARE PROHIBITED FROM BEING PLACED UPON OR OPERATED UPON ANY PAVED STREET WITHIN THE CITY.
- 8. THE CONTRACTOR SHALL REMOVE ALL SURPLUS MATERIAL FROM THE PROJECT AREA. THIS WORK SHALL BE SUBSIDIARY TO THE CONTRACT AND IS NOT A SEPARATE PAY ITEM.
- 9. EXCAVATED MATERIALS REMOVED FROM THE CITY'S RIGHT OF WAY MAY NOT BE REMOVED FROM THE CITY'S LIMITS. THE CITY HAS A LIST OF LOTS IN WHICH IT MAY BE DISPOSED OF. THE EXCAVATED MATERIAL MUST BE FREE OF DEBRIS.
- 10. THE CONTRACTOR SHALL BE RESPONSIBLE IN OBTAINING ALL REQUIRED PERMITS. A RIGHT OF WAY (R.O.W.) PERMIT AND EASEMENT PERMIT SHALL BE OBTAINED PRIOR TO ANY CONSTRUCTION WORK ON CITY R.O.W. OR EASEMENT RESPECTIVELY.
- 11. CONTRACTOR WILL NOT BLOCK DRAINAGE WHEN HANDLING AND STOCKPILING EXCAVATED MATERIAL AND SHALL MAINTAIN POSITIVE DRAINAGE DURING ALL PHASES OF CONSTRUCTION.
- 12. CONTRACTOR TO MAINTAIN ACCESS TO DRIVEWAYS AND INTERSECTIONS THROUGH ALL PHASES OF CONSTRUCTION.
- 13. FOR PROPERTIES WITH A SINGLE DRIVE, DRIVEWAYS SHALL BE CONSTRUCTED SO THAT ONE HALF OF THE DRIVE IS OPEN AT ALL TIMES. IF CONSTRUCTING THE DRIVE IN TWO HALVES WILL NOT ALLOW ACCESS TO THE PROPERTY, TEMPORARY ALL-WEATHER ACCESS SHALL BE PROVIDED. NO PORTION OF THE DRIVE SHALL BE CLOSED FOR A PERIOD LONGER THAN CALENDAR DAYS.
- 14. ALL CONSTRUCTION SHALL BE PERFORMED IN ACCORDANCE WITH THE CITY OF SOUTH PADRE ISLAND SPECIFICATIONS UNLESS OTHERWISE ON THE APPROVED PLANS.
- 15. TRENCH EXCAVATIONS WITH A DEPTH OF 5 FEET OR MORE SHALL HAVE APPROPRIATE TRENCH PROTECTION SUCH AS SHEETING, SHORING AND BRACING PER OCCUPATIONAL SAFETY AND HEALTH ADMINISTRATION (OSHA) STANDARDS. THE CONTRACTOR SHALL ABIDE BY ALL APPLICABLE FEDERAL, STATE AND LOCAL LAWS GOVERNING EXCAVATION. TRENCH SIDE SLOPES SHALL MEET OSHA STANDARDS THAT ARE IN EFFECT AT THE TIME OF CONSTRUCTION.
- 16. CONTRACTOR TO PROTECT EXPOSED PITS THAT MUST REMAIN OPEN DURING NON-WORKING HOURS AS PER OSHA REQUIREMENTS.
- 17. CONTRACTOR SHALL PROVIDE TEMPORARY FENCING TO PROTECT PEDESTRIANS FROM ANY ACTIVE WORK SITES AREA.