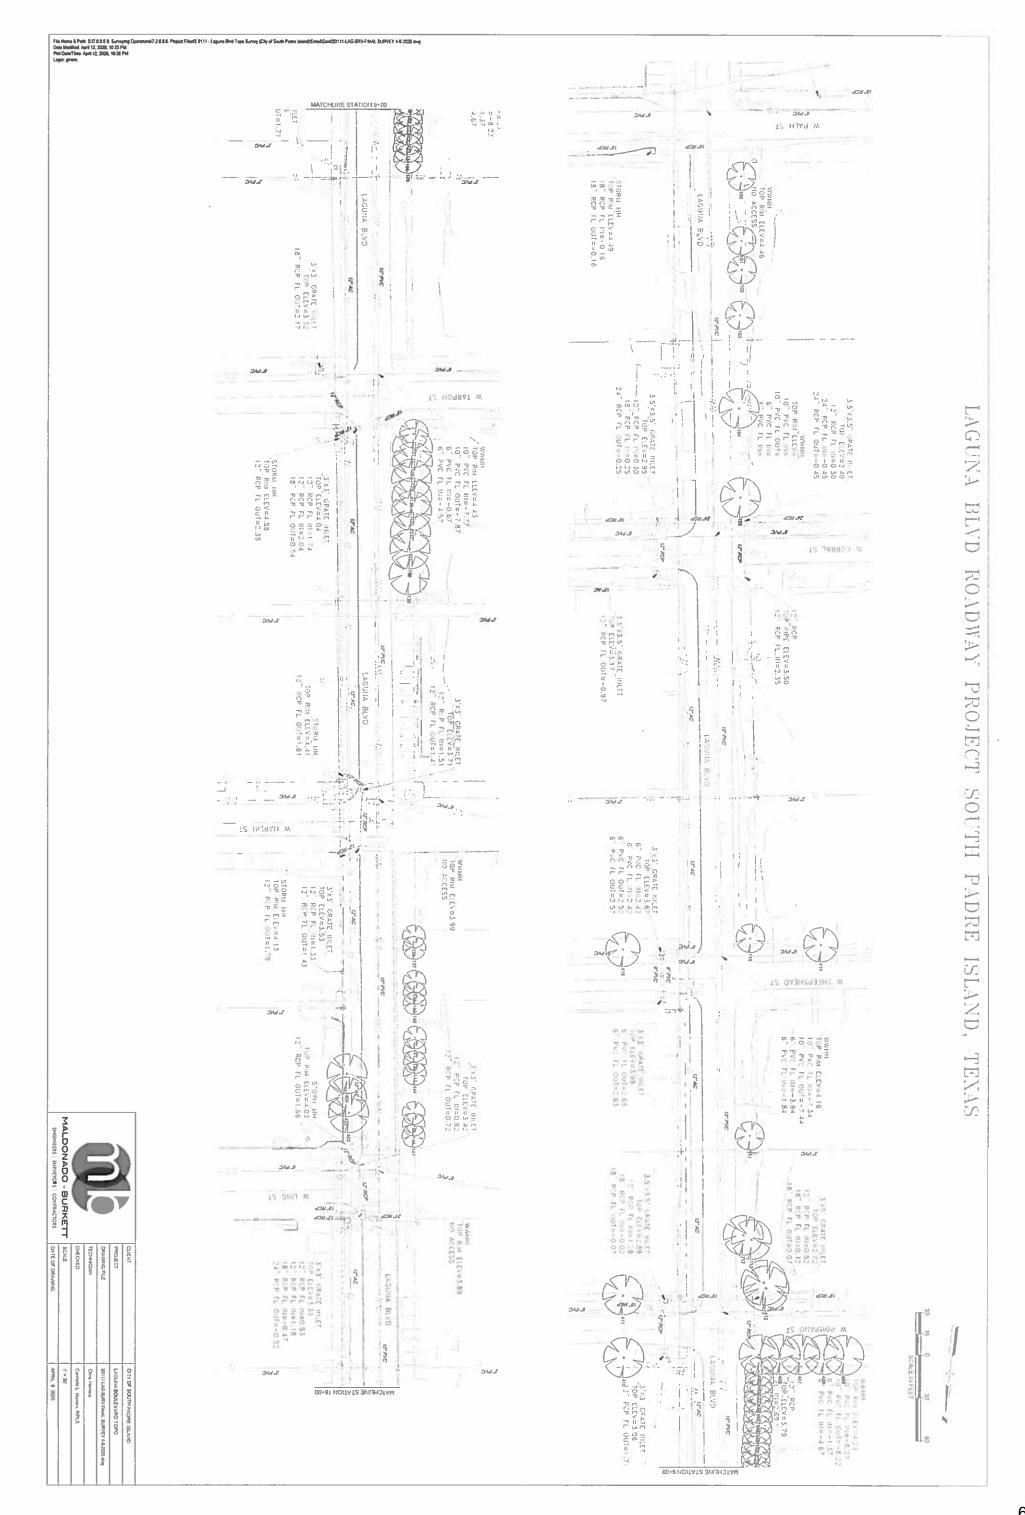

#### **ITEM BACKGROUND**

Laguna Boulevard is under design. Over the past years there have been many design concepts. The topographic survey has been completed and a rough design has begun. Various alternatives exist and which present different obstacles that will need to be addressed. The current design show which areas will need the most public input and what areas are not affected as much.