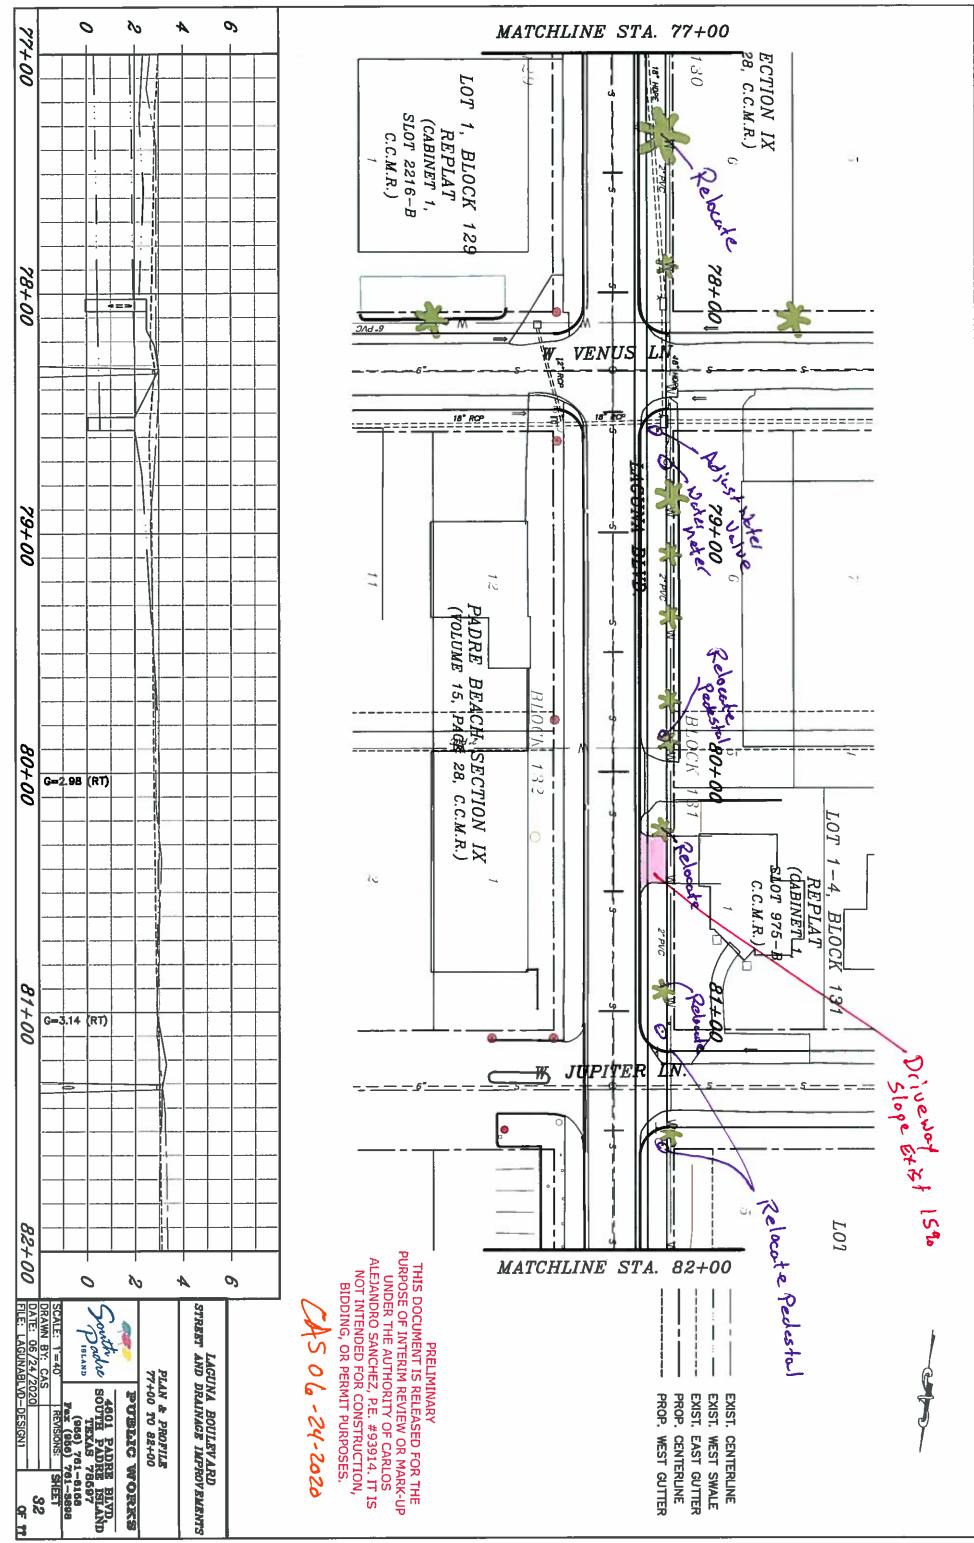

#### **ITEM BACKGROUND**

Laguna Boulevard is under design. Over the past years there have been many design concepts. The topographic survey has been completed and a rough design has begun. Various alternatives exist and which present different obstacles that will need to be addressed. The current design show which areas will need the most public input and what areas are not affected as much.

PROJECT NOTES:

- 1. THE LOCATION, ELEVATIONS AND DIMENSIONS OF ALL EXISTING UTILITIES SHOWN ON THE PLANS WERE OBTAINED FROM AVAILABLE UTILITY COMPANY RECORDS AND PLANS WHICH ARE CONSIDERED APPROXIMATES. IT SHALL BE THE CONTRACTOR'S RESPONSIBILITY TO COORDINATE WITH UTILITY COMPANIES TO VERIFY LOCATIONS, ELEVATIONS, AND DIMENSIONS OF ADJACENT AND/OR CONFLICTING UTILITIES SUFFICIENTLY IN ADVANCE OF CONSTRUCTION IN ORDER THAT ADJUSTMENTS CAN BE MADE TO PROVIDE ADEQUATE CLEARANCES.
- 2. THE CONTRACTOR SHALL BE RESPONSIBLE IN MARKING ALL UTILITIES BEFORE COMMENCING CONSTRUCTION. CONTRACTOR TO NOTIFY TEXAS 811 (800-DIG-TESS OR WWW.TEXAS811.ORG).
- 3. THE CONTRACTOR SHALL PRESERVE AND PROTECT PUBLIC UTILITIES AT ALL TIMES DURING CONSTRUCTION. ANY DAMAGE TO UTILITIES RESULTING FROM CONTRACTOR'S OPERATIONS SHALL BE RESTORED AT HIS EXPENSE. UTILITY COMPANIES SHALL BE NOTIFIED AT LEAST TEN (10) DAYS IN ADVANCE OF CONSTRUCTION.
- 4. THE CONTRACTOR SHALL BE RESPONSIBLE IN PROVIDING ALL CONSTRUCTION STAKING.
- 5. PREPARATION OF RIGHT OF WAY PREPARATION FOR CONSTRUCTION OPERATIONS SHALL INCLUDE REMOVAL AND DISPOSAL OF ALL OBSTRUCTIONS FROM THE RIGHT OF WAY AND FROM DESIGNATED EASEMENT. THIS ITEM SHALL INCLUDE THE REMOVAL OF TREES AND SHRUBS AND OTHER LANDSCAPE FEATURES NOT DESIGNATED FOR PRESERVATION OR RELOCATED.
- 6. THE CONTRACTOR SHALL BE RESPONSIBLE TO HAVE REPAIRED ANY DAMAGE TO STREETS OF THE CITY CAUSED BY DELIVERY OF MATERIALS AND/OR SUPPLIED TO THE CONSTRUCTION SITE, OR BY THE OPERATION OF EQUIPMENT AND SHALL MAKE REPAIRS IN THE MANNER AND TIME PROVIDED BY CITY INSPECTOR.
- 7. NON-RUBBER WHEELED VEHICLES ARE PROHIBITED FROM BEING PLACED UPON OR OPERATED UPON ANY PAVED STREET WITHIN THE CITY.
- 8. THE CONTRACTOR SHALL REMOVE ALL SURPLUS MATERIAL FROM THE PROJECT AREA. THIS WORK SHALL BE SUBSIDIARY TO THE CONTRACT AND IS NOT A SEPARATE PAY ITEM.
- 9. EXCAVATED MATERIALS REMOVED FROM THE CITY'S RIGHT OF WAY MAY NOT BE REMOVED FROM THE CITY'S LIMITS. THE CITY HAS A LIST OF LOTS IN WHICH IT MAY BE DISPOSED OF. THE EXCAVATED MATERIAL MUST BE FREE OF DEBRIS.
- 10. THE CONTRACTOR SHALL BE RESPONSIBLE IN OBTAINING ALL REQUIRED PERMITS. A RIGHT OF WAY (R.O.W.) PERMIT AND EASEMENT PERMIT SHALL BE OBTAINED PRIOR TO ANY CONSTRUCTION WORK ON CITY R.O.W. OR EASEMENT RESPECTIVELY.
- 11. CONTRACTOR WILL NOT BLOCK DRAINAGE WHEN HANDLING AND STOCKPILING EXCAVATED MATERIAL AND SHALL MAINTAIN POSITIVE DRAINAGE DURING ALL PHASES OF CONSTRUCTION.
- 12. CONTRACTOR TO MAINTAIN ACCESS TO DRIVEWAYS AND INTERSECTIONS THROUGH ALL PHASES OF CONSTRUCTION.
- 13. FOR PROPERTIES WITH A SINGLE DRIVE, DRIVEWAYS SHALL BE CONSTRUCTED SO THAT ONE HALF OF THE DRIVE IS OPEN AT ALL TIMES. IF CONSTRUCTING THE DRIVE IN TWO HALVES WILL NOT ALLOW ACCESS TO THE PROPERTY, TEMPORARY ALL-WEATHER ACCESS SHALL BE PROVIDED. NO PORTION OF THE DRIVE SHALL BE CLOSED FOR A PERIOD LONGER THAN CALENDAR DAYS.
- 14. ALL CONSTRUCTION SHALL BE PERFORMED IN ACCORDANCE WITH THE CITY OF SOUTH PADRE ISLAND SPECIFICATIONS UNLESS OTHERWISE ON THE APPROVED PLANS.
- 15. TRENCH EXCAVATIONS WITH A DEPTH OF 5 FEET OR MORE SHALL HAVE APPROPRIATE TRENCH PROTECTION SUCH AS SHEETING, SHORING AND BRACING PER OCCUPATIONAL SAFETY AND HEALTH ADMINISTRATION (OSHA) STANDARDS. THE CONTRACTOR SHALL ABIDE BY ALL APPLICABLE FEDERAL, STATE AND LOCAL LAWS GOVERNING EXCAVATION. TRENCH SIDE SLOPES SHALL MEET OSHA STANDARDS THAT ARE IN EFFECT AT THE TIME OF CONSTRUCTION.
- 16. CONTRACTOR TO PROTECT EXPOSED PITS THAT MUST REMAIN OPEN DURING NON-WORKING HOURS AS PER OSHA REQUIREMENTS.
- 17. CONTRACTOR SHALL PROVIDE TEMPORARY FENCING TO PROTECT PEDESTRIANS FROM ANY ACTIVE WORK SITES AREA.