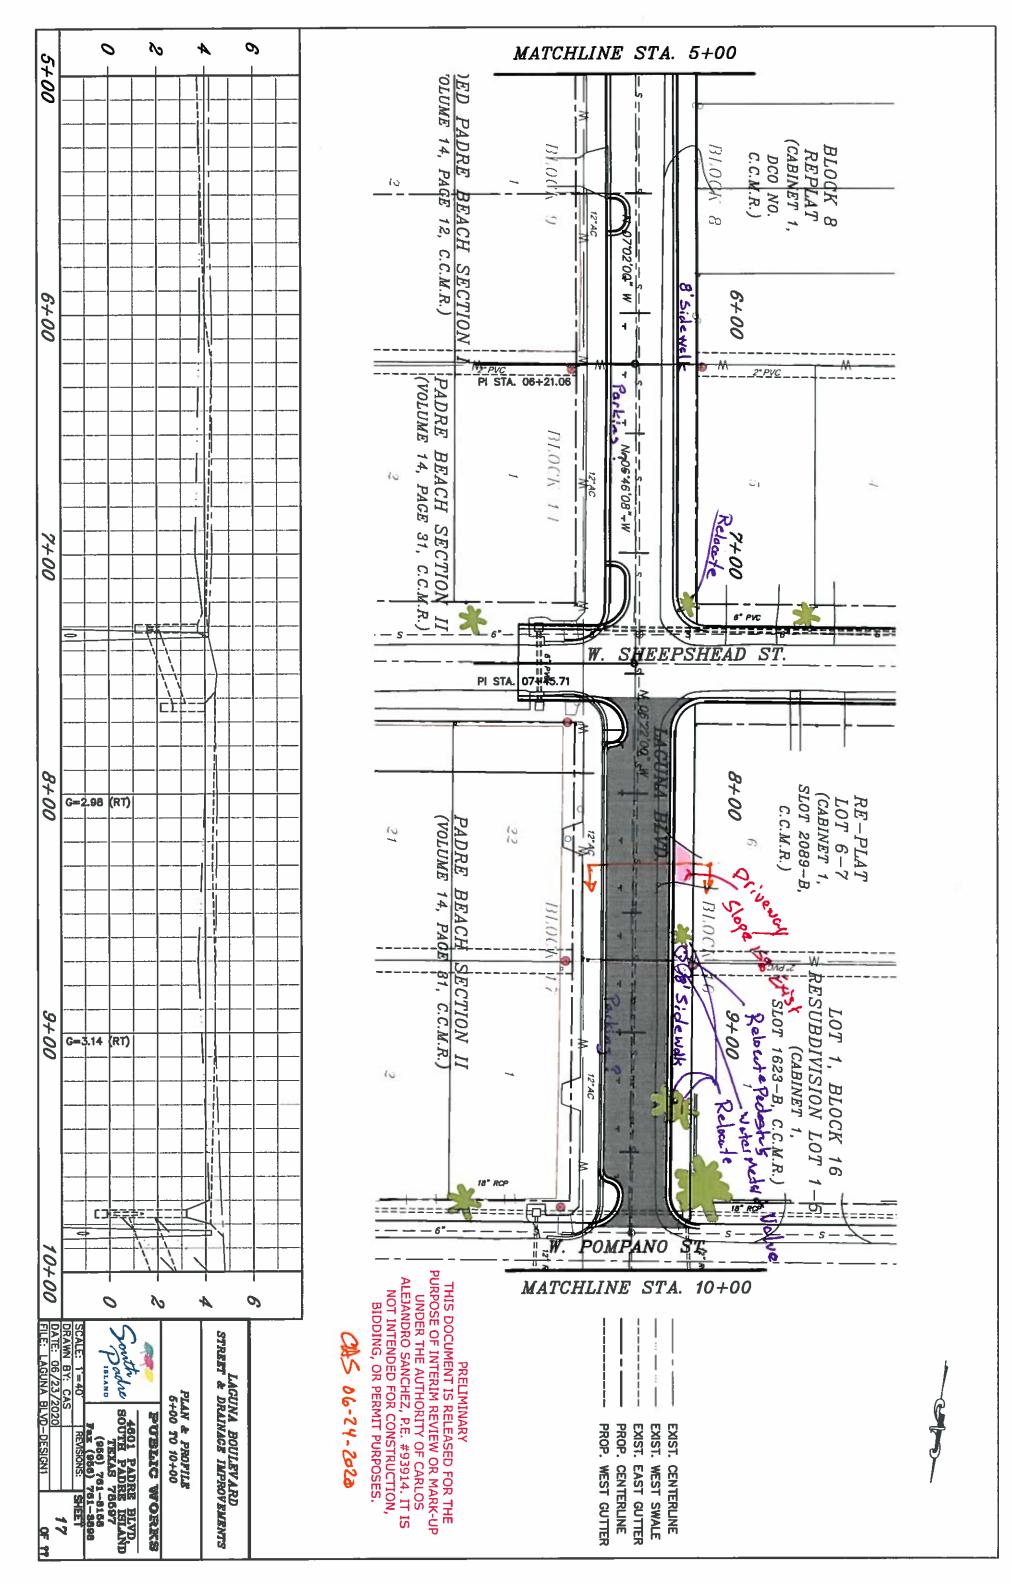

#### **ITEM BACKGROUND**

Laguna Boulevard is under design. Over the past years there have been many design concepts. The topographic survey has been completed and a rough design has begun. Various alternatives exist and which present different obstacles that will need to be addressed. The current design show which areas will need the most public input and what areas are not affected as much.

PROJECT NOTES:

- 1. THE LOCATION, ELEVATIONS AND DIMENSIONS OF ALL EXISTING UTILITIES SHOWN ON THE PLANS WERE OBTAINED FROM AVAILABLE UTILITY COMPANY RECORDS AND PLANS WHICH ARE CONSIDERED APPROXIMATES. IT SHALL BE THE CONTRACTOR'S RESPONSIBILITY TO COORDINATE WITH UTILITY COMPANIES TO VERIFY LOCATIONS, ELEVATIONS, AND DIMENSIONS OF ADJACENT AND/OR CONFLICTING UTILITIES SUFFICIENTLY IN ADVANCE OF CONSTRUCTION IN ORDER THAT ADJUSTMENTS CAN BE MADE TO PROVIDE ADEQUATE CLEARANCES.
- 2. THE CONTRACTOR SHALL BE RESPONSIBLE IN MARKING ALL UTILITIES BEFORE COMMENCING CONSTRUCTION. CONTRACTOR TO NOTIFY TEXAS 811 (800-DIG-TESS OR WWW.TEXAS811.ORG).
- 3. THE CONTRACTOR SHALL PRESERVE AND PROTECT PUBLIC UTILITIES AT ALL TIMES DURING CONSTRUCTION. ANY DAMAGE TO UTILITIES RESULTING FROM CONTRACTOR'S OPERATIONS SHALL BE RESTORED AT HIS EXPENSE. UTILITY COMPANIES SHALL BE NOTIFIED AT LEAST TEN (10) DAYS IN ADVANCE OF CONSTRUCTION.
- 4. THE CONTRACTOR SHALL BE RESPONSIBLE IN PROVIDING ALL CONSTRUCTION STAKING.
- 5. PREPARATION OF RIGHT OF WAY PREPARATION FOR CONSTRUCTION OPERATIONS SHALL INCLUDE REMOVAL AND DISPOSAL OF ALL OBSTRUCTIONS FROM THE RIGHT OF WAY AND FROM DESIGNATED EASEMENT. THIS ITEM SHALL INCLUDE THE REMOVAL OF TREES AND SHRUBS AND OTHER LANDSCAPE FEATURES NOT DESIGNATED FOR PRESERVATION OR RELOCATED.
- 6. THE CONTRACTOR SHALL BE RESPONSIBLE TO HAVE REPAIRED ANY DAMAGE TO STREETS OF THE CITY CAUSED BY DELIVERY OF MATERIALS AND/OR SUPPLIED TO THE CONSTRUCTION SITE, OR BY THE OPERATION OF EQUIPMENT AND SHALL MAKE REPAIRS IN THE MANNER AND TIME PROVIDED BY CITY INSPECTOR.
- 7. NON-RUBBER WHEELED VEHICLES ARE PROHIBITED FROM BEING PLACED UPON OR OPERATED UPON ANY PAVED STREET WITHIN THE CITY.
- 8. THE CONTRACTOR SHALL REMOVE ALL SURPLUS MATERIAL FROM THE PROJECT AREA. THIS WORK SHALL BE SUBSIDIARY TO THE CONTRACT AND IS NOT A SEPARATE PAY ITEM.
- 9. EXCAVATED MATERIALS REMOVED FROM THE CITY'S RIGHT OF WAY MAY NOT BE REMOVED FROM THE CITY'S LIMITS. THE CITY HAS A LIST OF LOTS IN WHICH IT MAY BE DISPOSED OF. THE EXCAVATED MATERIAL MUST BE FREE OF DEBRIS.
- 10. THE CONTRACTOR SHALL BE RESPONSIBLE IN OBTAINING ALL REQUIRED PERMITS. A RIGHT OF WAY (R.O.W.) PERMIT AND EASEMENT PERMIT SHALL BE OBTAINED PRIOR TO ANY CONSTRUCTION WORK ON CITY R.O.W. OR EASEMENT RESPECTIVELY.
- 11. CONTRACTOR WILL NOT BLOCK DRAINAGE WHEN HANDLING AND STOCKPILING EXCAVATED MATERIAL AND SHALL MAINTAIN POSITIVE DRAINAGE DURING ALL PHASES OF CONSTRUCTION.
- 12. CONTRACTOR TO MAINTAIN ACCESS TO DRIVEWAYS AND INTERSECTIONS THROUGH ALL PHASES OF CONSTRUCTION.
- 13. FOR PROPERTIES WITH A SINGLE DRIVE, DRIVEWAYS SHALL BE CONSTRUCTED SO THAT ONE HALF OF THE DRIVE IS OPEN AT ALL TIMES. IF CONSTRUCTING THE DRIVE IN TWO HALVES WILL NOT ALLOW ACCESS TO THE PROPERTY, TEMPORARY ALL-WEATHER ACCESS SHALL BE PROVIDED. NO PORTION OF THE DRIVE SHALL BE CLOSED FOR A PERIOD LONGER THAN CALENDAR DAYS.
- 14. ALL CONSTRUCTION SHALL BE PERFORMED IN ACCORDANCE WITH THE CITY OF SOUTH PADRE ISLAND SPECIFICATIONS UNLESS OTHERWISE ON THE APPROVED PLANS.
- 15. TRENCH EXCAVATIONS WITH A DEPTH OF 5 FEET OR MORE SHALL HAVE APPROPRIATE TRENCH PROTECTION SUCH AS SHEETING, SHORING AND BRACING PER OCCUPATIONAL SAFETY AND HEALTH ADMINISTRATION (OSHA) STANDARDS. THE CONTRACTOR SHALL ABIDE BY ALL APPLICABLE FEDERAL, STATE AND LOCAL LAWS GOVERNING EXCAVATION. TRENCH SIDE SLOPES SHALL MEET OSHA STANDARDS THAT ARE IN EFFECT AT THE TIME OF CONSTRUCTION.
- 16. CONTRACTOR TO PROTECT EXPOSED PITS THAT MUST REMAIN OPEN DURING NON-WORKING HOURS AS PER OSHA REQUIREMENTS.
- 17. CONTRACTOR SHALL PROVIDE TEMPORARY FENCING TO PROTECT PEDESTRIANS FROM ANY ACTIVE WORK SITES AREA.