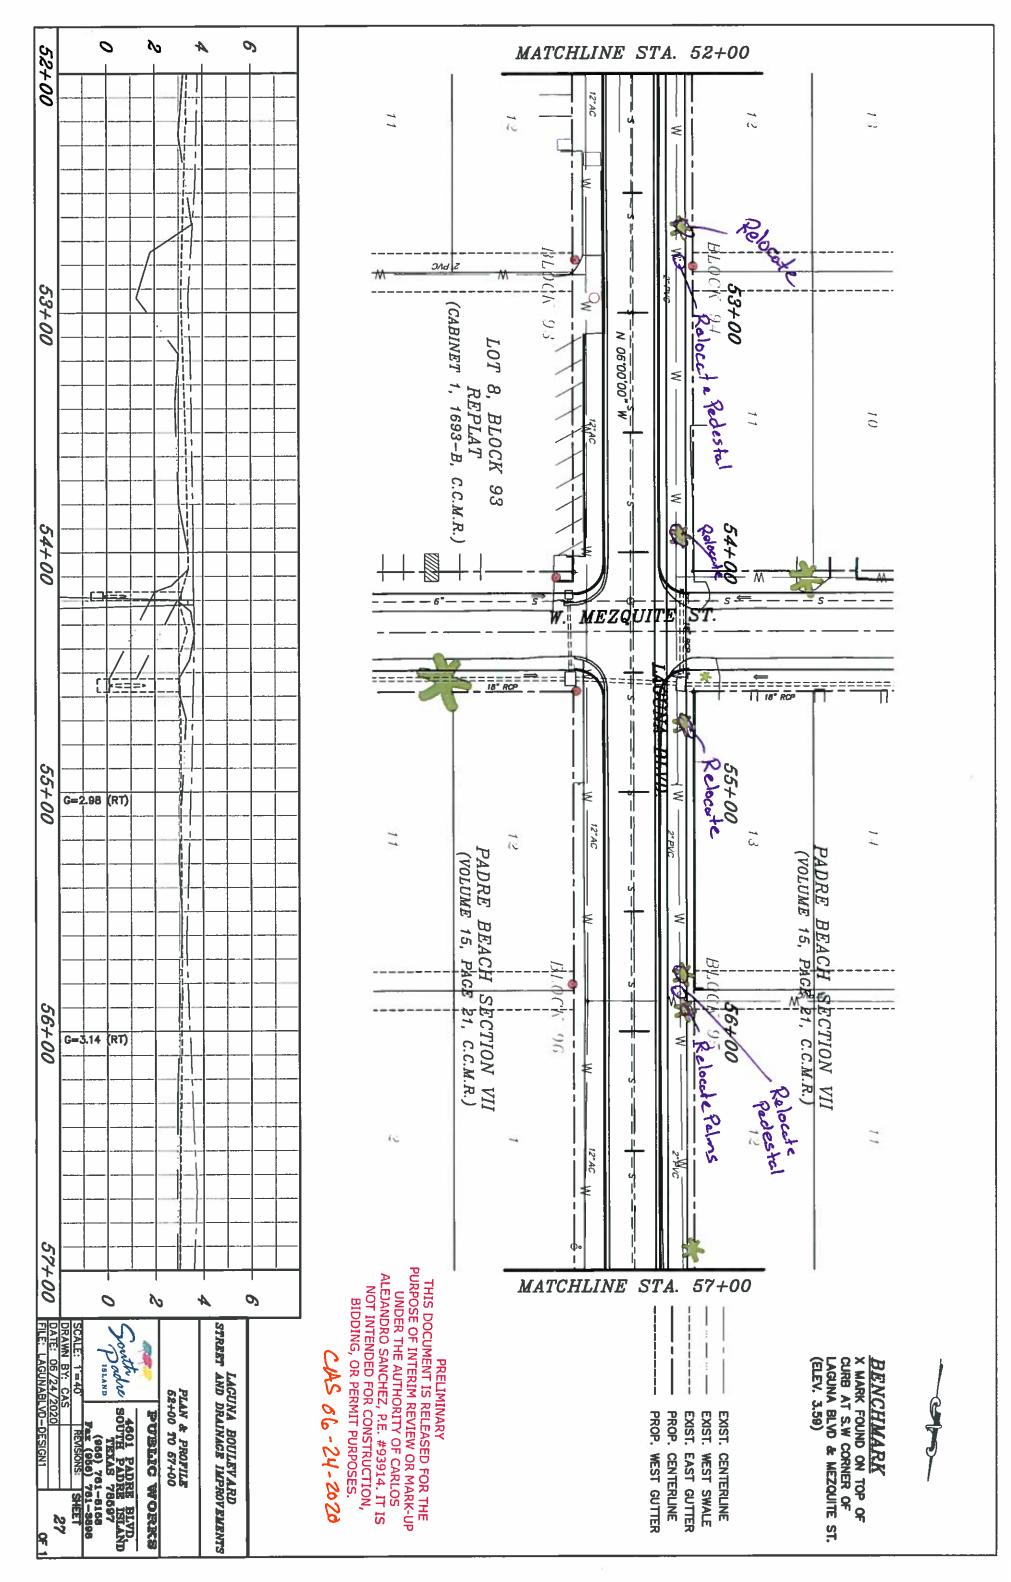

#### **ITEM BACKGROUND**

Laguna Boulevard is under design. Over the past years there have been many design concepts. The topographic survey has been completed and a rough design has begun. Various alternatives exist and which present different obstacles that will need to be addressed. The current design show which areas will need the most public input and what areas are not affected as much.

PROJECT NOTES:

- 1. THE LOCATION, ELEVATIONS AND DIMENSIONS OF ALL EXISTING UTILITIES SHOWN ON THE PLANS WERE OBTAINED FROM AVAILABLE UTILITY COMPANY RECORDS AND PLANS WHICH ARE CONSIDERED APPROXIMATES. IT SHALL BE THE CONTRACTOR'S RESPONSIBILITY TO COORDINATE WITH UTILITY COMPANIES TO VERIFY LOCATIONS, ELEVATIONS, AND DIMENSIONS OF ADJACENT AND/OR CONFLICTING UTILITIES SUFFICIENTLY IN ADVANCE OF CONSTRUCTION IN ORDER THAT ADJUSTMENTS CAN BE MADE TO PROVIDE ADEQUATE CLEARANCES.
- 2. THE CONTRACTOR SHALL BE RESPONSIBLE IN MARKING ALL UTILITIES BEFORE COMMENCING CONSTRUCTION. CONTRACTOR TO NOTIFY TEXAS 811 (800-DIG-TESS OR WWW.TEXAS811.ORG).
- 3. THE CONTRACTOR SHALL PRESERVE AND PROTECT PUBLIC UTILITIES AT ALL TIMES DURING CONSTRUCTION. ANY DAMAGE TO UTILITIES RESULTING FROM CONTRACTOR'S OPERATIONS SHALL BE RESTORED AT HIS EXPENSE. UTILITY COMPANIES SHALL BE NOTIFIED AT LEAST TEN (10) DAYS IN ADVANCE OF CONSTRUCTION.
- 4. THE CONTRACTOR SHALL BE RESPONSIBLE IN PROVIDING ALL CONSTRUCTION STAKING.
- 5. PREPARATION OF RIGHT OF WAY PREPARATION FOR CONSTRUCTION OPERATIONS SHALL INCLUDE REMOVAL AND DISPOSAL OF ALL OBSTRUCTIONS FROM THE RIGHT OF WAY AND FROM DESIGNATED EASEMENT. THIS ITEM SHALL INCLUDE THE REMOVAL OF TREES AND SHRUBS AND OTHER LANDSCAPE FEATURES NOT DESIGNATED FOR PRESERVATION OR RELOCATED.
- 6. THE CONTRACTOR SHALL BE RESPONSIBLE TO HAVE REPAIRED ANY DAMAGE TO STREETS OF THE CITY CAUSED BY DELIVERY OF MATERIALS AND/OR SUPPLIED TO THE CONSTRUCTION SITE, OR BY THE OPERATION OF EQUIPMENT AND SHALL MAKE REPAIRS IN THE MANNER AND TIME PROVIDED BY CITY INSPECTOR.
- 7. NON-RUBBER WHEELED VEHICLES ARE PROHIBITED FROM BEING PLACED UPON OR OPERATED UPON ANY PAVED STREET WITHIN THE CITY.
- 8. THE CONTRACTOR SHALL REMOVE ALL SURPLUS MATERIAL FROM THE PROJECT AREA. THIS WORK SHALL BE SUBSIDIARY TO THE CONTRACT AND IS NOT A SEPARATE PAY ITEM.
- 9. EXCAVATED MATERIALS REMOVED FROM THE CITY'S RIGHT OF WAY MAY NOT BE REMOVED FROM THE CITY'S LIMITS. THE CITY HAS A LIST OF LOTS IN WHICH IT MAY BE DISPOSED OF. THE EXCAVATED MATERIAL MUST BE FREE OF DEBRIS.
- 10. THE CONTRACTOR SHALL BE RESPONSIBLE IN OBTAINING ALL REQUIRED PERMITS. A RIGHT OF WAY (R.O.W.) PERMIT AND EASEMENT PERMIT SHALL BE OBTAINED PRIOR TO ANY CONSTRUCTION WORK ON CITY R.O.W. OR EASEMENT RESPECTIVELY.
- 11. CONTRACTOR WILL NOT BLOCK DRAINAGE WHEN HANDLING AND STOCKPILING EXCAVATED MATERIAL AND SHALL MAINTAIN POSITIVE DRAINAGE DURING ALL PHASES OF CONSTRUCTION.
- 12. CONTRACTOR TO MAINTAIN ACCESS TO DRIVEWAYS AND INTERSECTIONS THROUGH ALL PHASES OF CONSTRUCTION.
- 13. FOR PROPERTIES WITH A SINGLE DRIVE, DRIVEWAYS SHALL BE CONSTRUCTED SO THAT ONE HALF OF THE DRIVE IS OPEN AT ALL TIMES. IF CONSTRUCTING THE DRIVE IN TWO HALVES WILL NOT ALLOW ACCESS TO THE PROPERTY, TEMPORARY ALL-WEATHER ACCESS SHALL BE PROVIDED. NO PORTION OF THE DRIVE SHALL BE CLOSED FOR A PERIOD LONGER THAN CALENDAR DAYS.
- 14. ALL CONSTRUCTION SHALL BE PERFORMED IN ACCORDANCE WITH THE CITY OF SOUTH PADRE ISLAND SPECIFICATIONS UNLESS OTHERWISE ON THE APPROVED PLANS.
- 15. TRENCH EXCAVATIONS WITH A DEPTH OF 5 FEET OR MORE SHALL HAVE APPROPRIATE TRENCH PROTECTION SUCH AS SHEETING, SHORING AND BRACING PER OCCUPATIONAL SAFETY AND HEALTH ADMINISTRATION (OSHA) STANDARDS. THE CONTRACTOR SHALL ABIDE BY ALL APPLICABLE FEDERAL, STATE AND LOCAL LAWS GOVERNING EXCAVATION. TRENCH SIDE SLOPES SHALL MEET OSHA STANDARDS THAT ARE IN EFFECT AT THE TIME OF CONSTRUCTION.
- 16. CONTRACTOR TO PROTECT EXPOSED PITS THAT MUST REMAIN OPEN DURING NON-WORKING HOURS AS PER OSHA REQUIREMENTS.
- 17. CONTRACTOR SHALL PROVIDE TEMPORARY FENCING TO PROTECT PEDESTRIANS FROM ANY ACTIVE WORK SITES AREA.