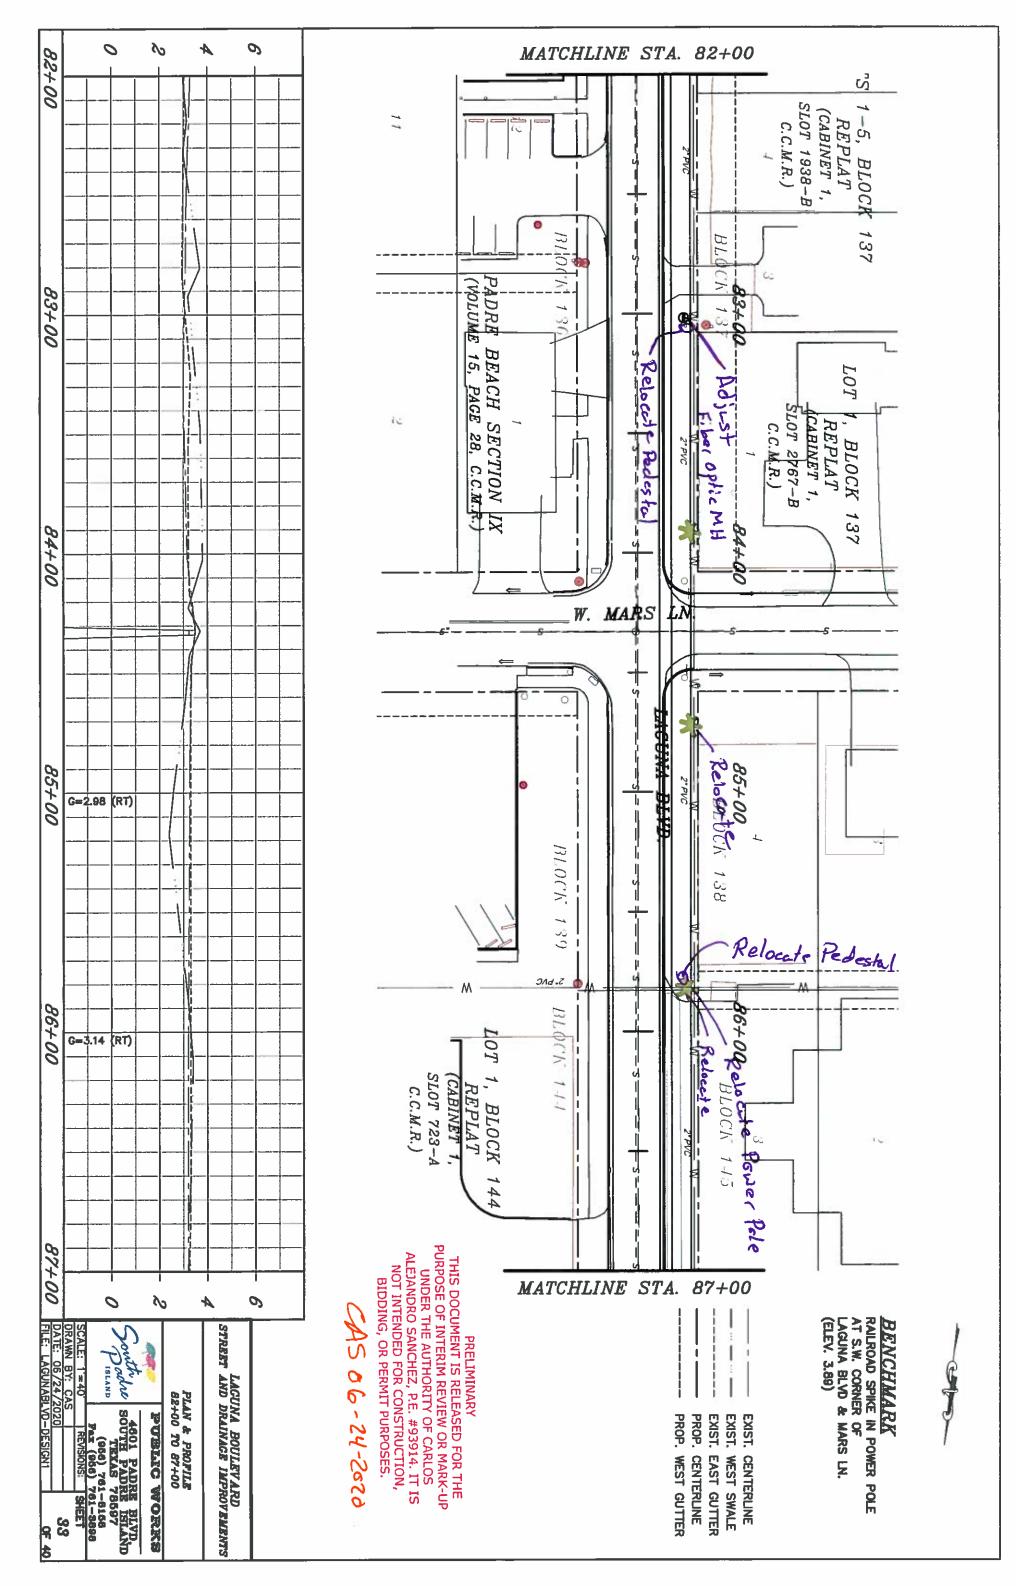

#### **ITEM BACKGROUND**

Laguna Boulevard is under design. Over the past years there have been many design concepts. The topographic survey has been completed and a rough design has begun. Various alternatives exist and which present different obstacles that will need to be addressed. The current design show which areas will need the most public input and what areas are not affected as much.