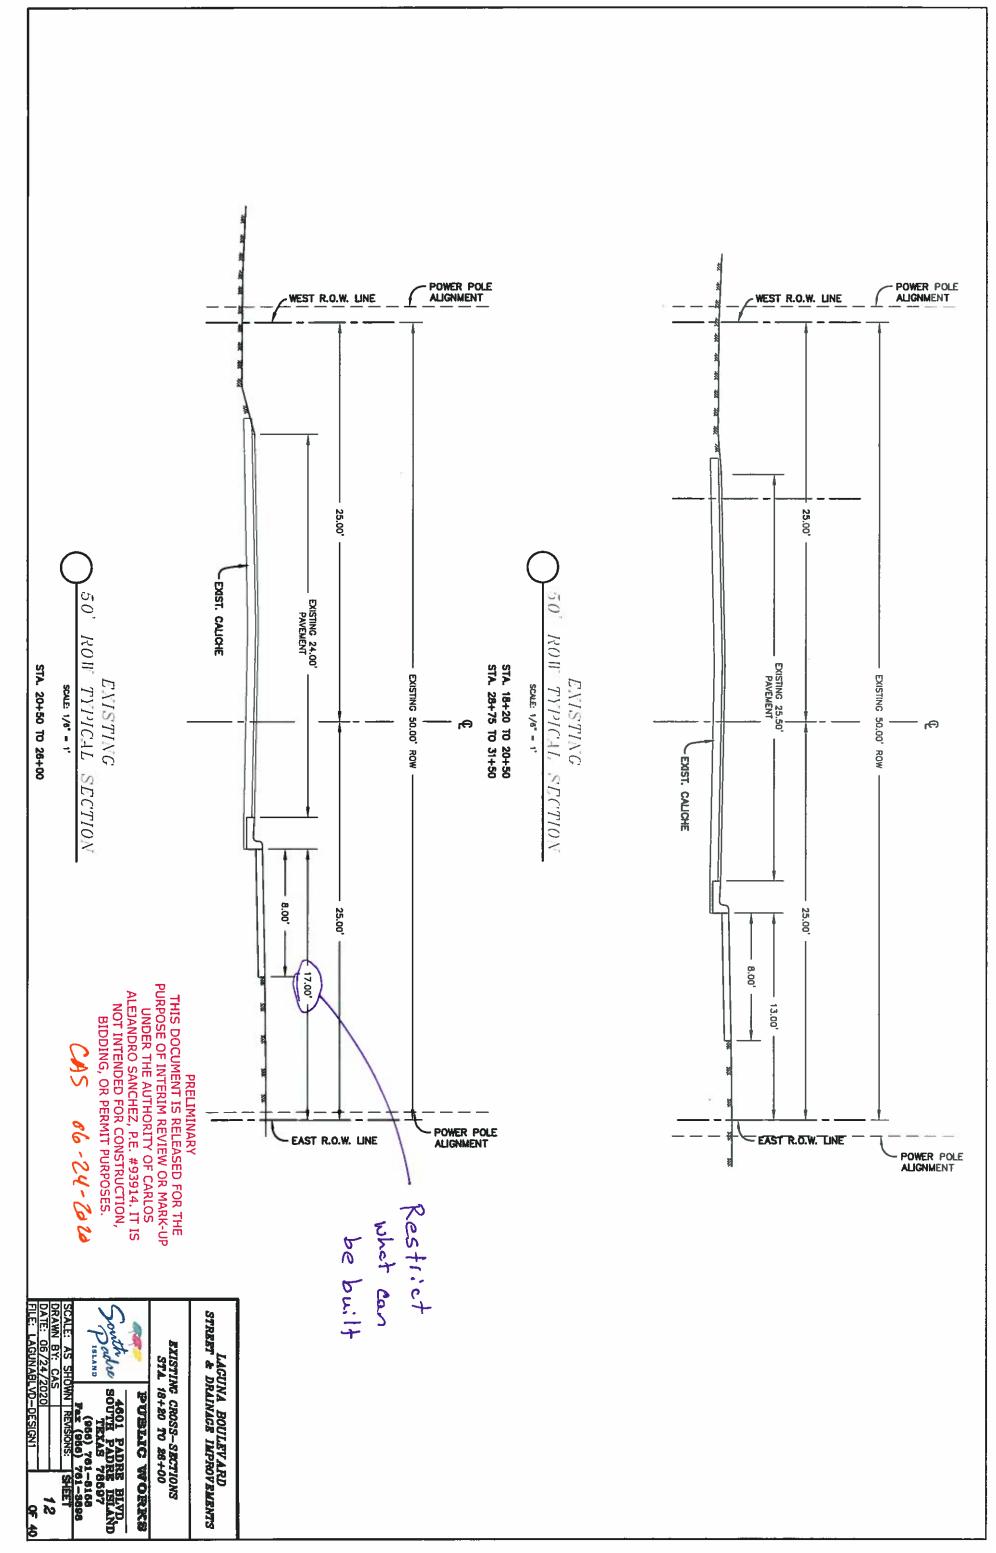

| Y<br>ASED FOR THE<br>EW OR MARK-UP<br>OF CARLOS<br>#93914. IT IS<br>ISTRUCTION,<br>PURPOSES.<br>- <b>24 -22 20</b>                                                                                                                                                                                                                                                                                                                                                                                                                                                                                                                                                                                                                                                                                                                                                                                                                                                                                                                                                                                                                                                                                                                                                                                                                                                                                                                                                                                                                                                                                                                                                                                                                                                                                                                                                                                                                                                                                                                                                                                                                                                                                                                                                                                                                                                          | EAST R.O.W. LINE<br>ALIGNMENT | Restriction of what a |
|-----------------------------------------------------------------------------------------------------------------------------------------------------------------------------------------------------------------------------------------------------------------------------------------------------------------------------------------------------------------------------------------------------------------------------------------------------------------------------------------------------------------------------------------------------------------------------------------------------------------------------------------------------------------------------------------------------------------------------------------------------------------------------------------------------------------------------------------------------------------------------------------------------------------------------------------------------------------------------------------------------------------------------------------------------------------------------------------------------------------------------------------------------------------------------------------------------------------------------------------------------------------------------------------------------------------------------------------------------------------------------------------------------------------------------------------------------------------------------------------------------------------------------------------------------------------------------------------------------------------------------------------------------------------------------------------------------------------------------------------------------------------------------------------------------------------------------------------------------------------------------------------------------------------------------------------------------------------------------------------------------------------------------------------------------------------------------------------------------------------------------------------------------------------------------------------------------------------------------------------------------------------------------------------------------------------------------------------------------------------------------|-------------------------------|-----------------------|
| LAGUNA BOULEVARD<br>STREET & DRAINAGE IMPROVEMENTS<br>EXISTING CROSS-SECTIONS<br>STA. 26+00 TO 111+60<br>FILE AS SHOWN REVISIONS: SHOW<br>TEXAS 78687<br>(960) 761-8169<br>FALE: AS SHOWN REVISIONS: SHEET<br>DATE: 06/24/2020<br>FILE: LAGUNABY D-DESIGNI 0F 4                                                                                                                                                                                                                                                                                                                                                                                                                                                                                                                                                                                                                                                                                                                                                                                                                                                                                                                                                                                                                                                                                                                                                                                                                                                                                                                                                                                                                                                                                                                                                                                                                                                                                                                                                                                                                                                                                                                                                                                                                                                                                                             |                               |                       |
| OULEVARD<br>CE IMPROVEMENTS<br>D TO 111+60<br>BELIC WOORKS<br>D TO 111+60<br>BELIC WOORKS<br>D TO 111+60<br>BELIC WOORKS<br>D TO 111+60<br>BIND<br>THE PADRE BIND<br>THE ADRE BIND<br>THE ADDRE THE ADDRE THE ADDRESS<br>THE ADDRESS ADDRESS ADDRESS<br>THE ADDRESS ADDR |                               |                       |