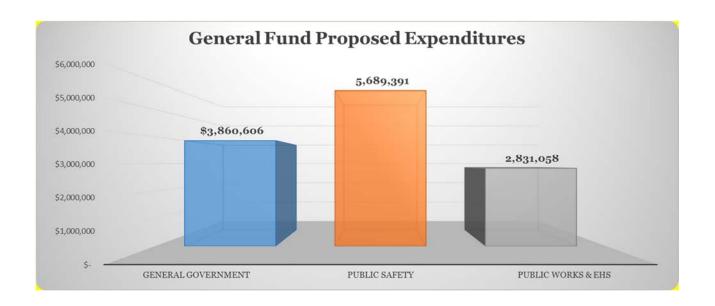

#### **EXPENDITURE HIGHLIGHTS**

The total proposed operating expenditures for the General Fund are \$12,381,055. Of this amount \$8,778,226, or 71% are personnel costs and the remaining \$3,602,829 are other operating expenditures.

| Expenditure Summary                  | FY 20 | 020-21 Budget |
|--------------------------------------|-------|---------------|
| City Council                         | \$    | 20,000        |
| City Manager's Office                |       | 620,132       |
| Finance                              |       | 453,140       |
| Planning                             |       | 82,966        |
| Technology                           |       | 627,865       |
| Human Resources                      |       | 292,926       |
| Municipal Court                      |       | 309,170       |
| Police                               |       | 3,156,855     |
| Fire                                 |       | 2,513,666     |
| <b>Environmental Health Services</b> |       | 480,044       |
| Fleet Management                     |       | 621,825       |
| Facilities & Grounds Maintenance     |       | 181,124       |
| Inspections                          |       | 253,978       |
| Public Works                         |       | 1,294,087     |
| Emergency Management                 |       | 18,870        |
| General Services                     |       | 968,000       |
| Special Projects                     |       | 486,407       |
| <b>Total Expenditures</b>            | \$    | 12,381,055    |