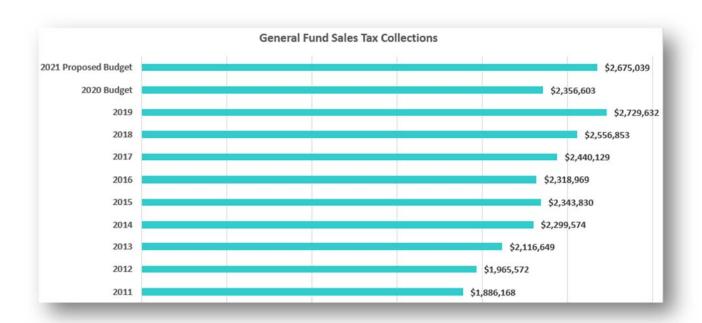

**Sales Tax** – Year to date (YTD) sales tax collections prior to the COVID19 pandemic reflected a 10% increase compared to FY 2018-19. Considering this information and taking a conservative approach, the City's FY 2020-21 sales tax projection was calculated as 98% of FY 2018-19 collections which results in a total budgetary amount of \$2,675,039.