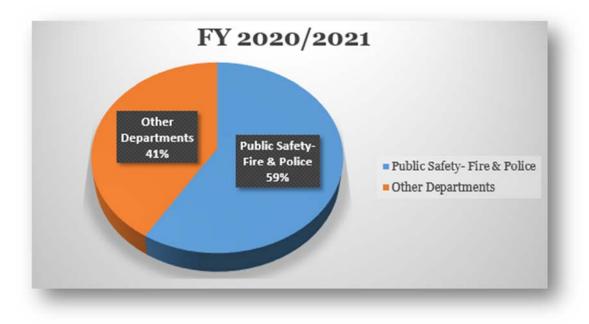

#### **PAYROLL**

The proposed budget does not include a cost of living adjustment (COLA). Citywide proposed payroll costs total \$12,452,039 with \$8,778,226 allocated to the General Fund.

Total General Fund payroll cost by government function is allocated as follows:

Public Safety (Police, Fire) \$5,152,558 Public Works (all divisions included) & EHS 1,897,227 General Government 1,728,441

Total \$8,778,226