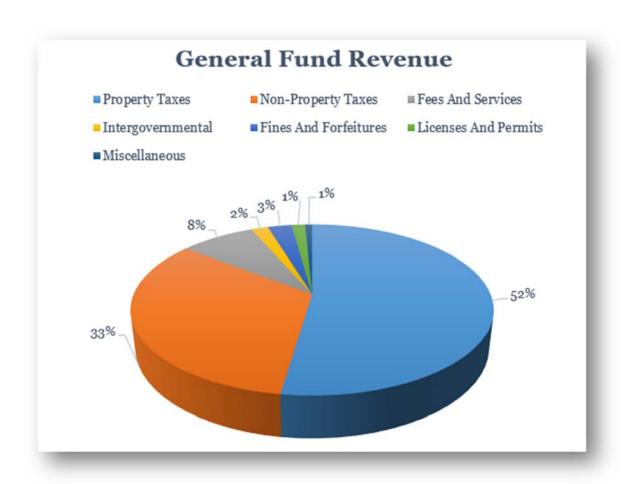

#### REVENUE HIGHLIGHTS

| Revenue Summary         | FY 2020-21 Budget |
|-------------------------|-------------------|
| Property Taxes          | \$ 6,486,387      |
| Non-Property Taxes      | 4,121,880         |
| Fees And Services       | 983,243           |
| Intergovernmental       | 221,650           |
| Fines And Forfeitures   | 315,200           |
| Licenses And Permits    | 179,600           |
| Miscellaneous           | 92,100            |
| Other Financing Sources | -                 |
| Total Revenue           | \$ 12,400,060     |

**Property Tax** – The current projection of General Fund property tax revenue is \$6,486,387 based on preliminary adjusted taxable values and a collection rate of 95%. This amount doesn't include the TIRZ contribution or debt service allocation, which are accounted for in the TIRZ and Debt Service Funds respectively. The allocation for TIRZ is \$50,150 while the property tax revenue budgeted to pay for debt service is \$1,559,676.

**Non-Property tax** includes sales tax, mixed beverage tax, transfers from the Beach Maintenance Fund for beach related expenses paid by the General Fund, and utility franchise taxes. The following discusses the taxes that make up the majority of non-property tax.