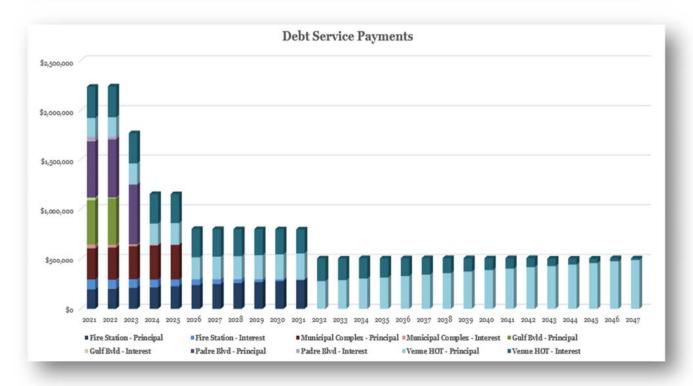

Below is a summary of the debt service payments for FY 2020-21:

| Debt Service Payments 2020-21 | Principal   | Interest  | Total       |
|-------------------------------|-------------|-----------|-------------|
| Fire Station                  | \$195,000   | \$96,725  | \$291,725   |
| Municipal Complex             | 315,000     | 38,425    | 353,425     |
| Gulf Blvd.                    | 445,000     | 27,500    | 472,500     |
| Padre Blvd.                   | 565,000     | 44,025    | 609,025     |
| Venue Project                 | 195,000     | 313,638   | 508,638     |
| Total                         | \$1,715,000 | \$520,313 | \$2,235,313 |

The total outstanding debt as of October 1st, 2020 would be:

| Outstanding Debt Service as of Oct. 1, 2020 |               |  |  |  |  |  |  |  |
|---------------------------------------------|---------------|--|--|--|--|--|--|--|
| Fire Station                                | \$ 2,605,000  |  |  |  |  |  |  |  |
| Municipal Complex                           | 1,670,000     |  |  |  |  |  |  |  |
| Gulf Boulevard                              | 910,000       |  |  |  |  |  |  |  |
| Padre Blvd                                  | 1,750,000     |  |  |  |  |  |  |  |
| Venue Project                               | 8,525,000     |  |  |  |  |  |  |  |
| Total                                       | \$ 15,460,000 |  |  |  |  |  |  |  |