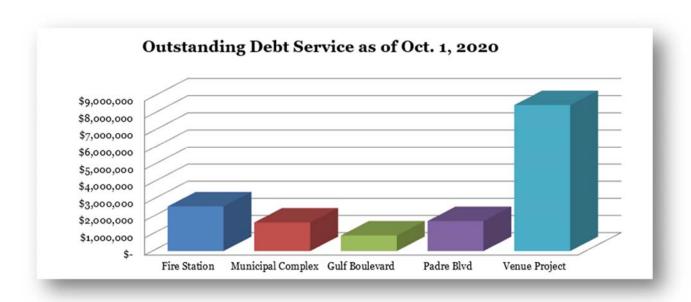

Below is a summary of the debt service payments for FY 2020-21:

| Debt Service Payments 2020-21 | Principal   | Interest  | Total       |
|-------------------------------|-------------|-----------|-------------|
| Fire Station                  | \$195,000   | \$96,725  | \$291,725   |
| Municipal Complex             | 315,000     | 38,425    | 353,425     |
| Gulf Blvd.                    | 445,000     | 27,500    | 472,500     |
| Padre Blvd.                   | 565,000     | 44,025    | 609,025     |
| Venue Project                 | 195,000     | 313,638   | 508,638     |
| Total                         | \$1,715,000 | \$520,313 | \$2,235,313 |

The total outstanding debt as of October 1st, 2020 would be:

| Outstanding Debt Service as of Oct. 1, 2020 |               |  |  |  |  |  |  |  |
|---------------------------------------------|---------------|--|--|--|--|--|--|--|
| Fire Station                                | \$ 2,605,000  |  |  |  |  |  |  |  |
| Municipal Complex                           | 1,670,000     |  |  |  |  |  |  |  |
| Gulf Boulevard                              | 910,000       |  |  |  |  |  |  |  |
| Padre Blvd                                  | 1,750,000     |  |  |  |  |  |  |  |
| Venue Project                               | 8,525,000     |  |  |  |  |  |  |  |
| Total                                       | \$ 15,460,000 |  |  |  |  |  |  |  |