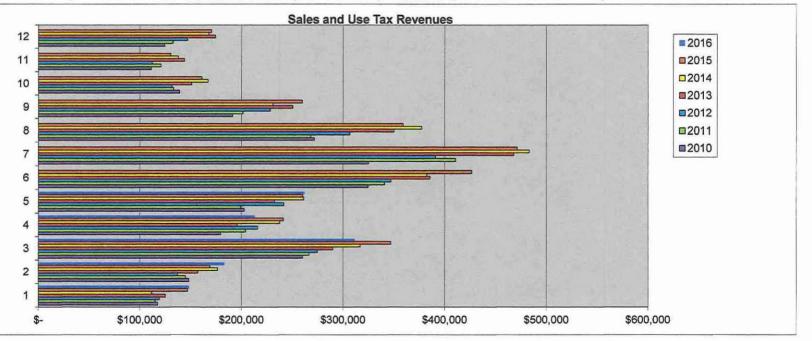

### Economic Impact of Sea Turtle, Inc.

Tourists generally choose a destination based on attractions, cost and location. A beach and its quality, cost of lodging, proximity to their home and additional points of interest are the likely decision makers for tourists to visit South Padre Island. But, can one attraction sway their decision; a Schlitterbahn visit or a sea turtle hatchling release for example? If so, this attraction can be credited for providing income to the local economy. Quantifying this contribution is a difficult task for many reasons. Among them are inaccuracy or incomplete surveys, biased opinions, and insufficient numbers of surveys for a high degree of confidence.

Over the last ten years, an increasing number of tourists are telling us they chose South Padre Island over other beach vacations because of experiencing sea turtles and the potential of a hatchling release. Two of the 2015 interns and one of the 2016 Interns set out to quantify the impact of Sea Turtle, Inc. on visitor's decisions and also attempt to quantify their economic impact on the local economy. Through the use of exit surveys with our visitors, they documented many factors about the tourist's visit.

Making a leap from the survey results to an exact economic impact number is impossible but their data suggests that, at a minimum, the impact of Sea Turtle, Inc. on the local economy in peak tourist season is hundreds of thousands of dollars each month. This doesn't include monies spent by staff (9), interns (8), and volunteers (100+) who live on So. Padre or contribute to the local economy while volunteering/working. As we embark on our \$3.9 million expansion, our impact on the local economy will only increase. Our social media following (now over 105,000) will also draw more visitors to South Padre. We are proud of our work to save sea turtles from extinction but we are also proud to contribute to the economy and image of our beautiful home: South Padre Island.

Attached is a summary of results for the summer of 2015 and the early portion of June, 2016.