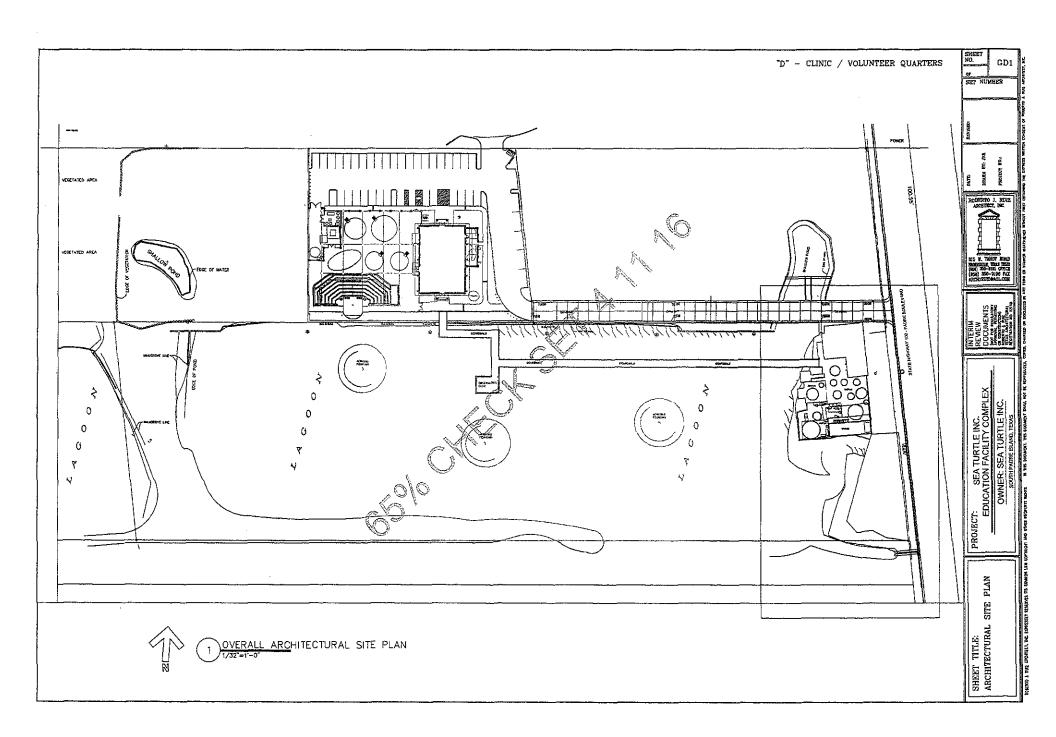

Future: In 2011, Sea Turtle, Inc. purchased five acres of land adjacent to our existing facility and next to the South Padre Island Birding and Nature Center. Approximately 1 ½ acres of this land is developable and a \$3.9 million facility (Tab G) has been designed to include parking, a large amphitheater, 500' boardwalk, large display tanks, and a 4,200 sq.ft. education center and gift shop. (Tab D) Future plans include the renovation of our existing facility including a new vet clinic and intern housing. The existing facility and new facility will be connected by a 500' boardwalk over our lagoon.

**Requests of EDC:** In support of our expansion which will create jobs, revenue to the City, and enhance our community, Sea Turtle, Inc. is requesting the following:

- 1. Permission to connect the Sea Turtle, Inc. parking lot access road to the EDC/SPI Birding and Nature Center access road. (Tab H)
- 2. Financial support of \$179,160 to construct a 500' Nature and Foot Traffic Walkway over the STI lagoon. (Tab G) STI agrees to provide future considerations to the EDC and other non-profit entities to connect boardwalks over our lands and potentially connect to the future STI facility.