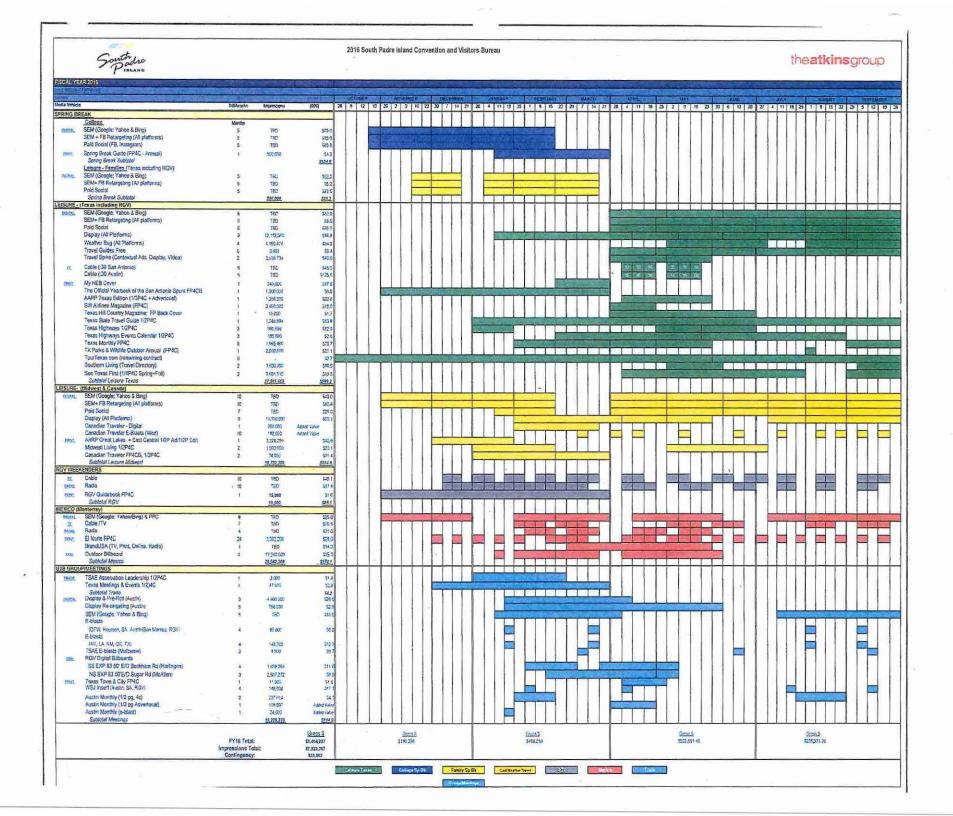

| \$13,500/mth; \$162,000 |
| <ul> <li>Advanced Analytics and Reporting</li> </ul>             | \$2,900/mth; \$34,800   |
| <ul><li>Public Relations</li></ul>                               | \$6,000/mth; \$72,000   |
| <ul> <li>Social Media Strategy &amp; Management</li> </ul>       | \$3,500/month; \$42,000 |
| <ul><li>Research</li></ul>                                       | \$38,500                |
| Website Development                                              | \$87,725                |
| <ul><li>SEO Strategy</li></ul>                                   | \$1,075/month; \$13,000 |
| <ul> <li>B2B Media Research, Planning &amp; Placement</li> </ul> | \$100,000               |
| • Total:                                                         | \$2,147,525             |





#### 2016 South Padre Island Convention & Visitors Bureau Nature Tourism Media Plan

# the atkins group

| FISCAL YEAR 2016 |