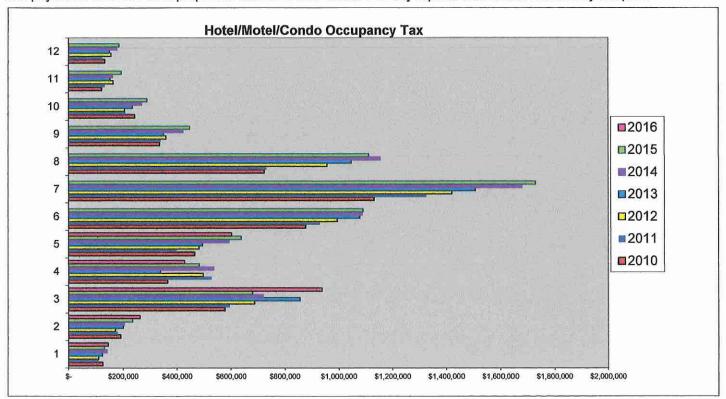

### Economic Impact of Sea Turtle, Inc.

Tourists generally choose a destination based on attractions, cost and location. A beach and its quality, cost of lodging, proximity to their home and additional points of interest are the likely decision makers for tourists to visit South Padre Island. But, can one attraction sway their decision; a Schlitterbahn visit or a sea turtle hatchling release for example? If so, this attraction can be credited for providing income to the local economy. Quantifying this contribution is a difficult task for many reasons. Among them are inaccuracy or incomplete surveys, biased opinions, and insufficient numbers of surveys for a high degree of confidence.

Over the last ten years, an increasing number of tourists are telling us they chose South Padre Island over other beach vacations because of experiencing sea turtles and the potential of a hatchling release. Two of the 2015 interns and one of the 2016 Interns set out to quantify the impact of Sea Turtle, Inc. on visitor's decisions and also attempt to quantify their economic impact on the local economy. Through the use of exit surveys with our visitors, they documented many factors about the tourist's visit.

Making a leap from the survey results to an exact economic impact number is impossible but their data suggests that, at a minimum, the impact of Sea Turtle, Inc. on the local economy in peak tourist season is hundreds of thousands of dollars each month. This doesn't include monies spent by staff (9), interns (8), and volunteers (100+) who live on So. Padre or contribute to the local economy while volunteering/working. As we embark on our \$3.9 million expansion, our impact on the local economy will only increase. Our social media following (now over 105,000) will also draw more visitors to South Padre. We are proud of our work to save sea turtles from extinction but we are also proud to contribute to the economy and image of our beautiful home: South Padre Island.

Attached is a summary of results for the summer of 2015 and the early portion of June, 2016.