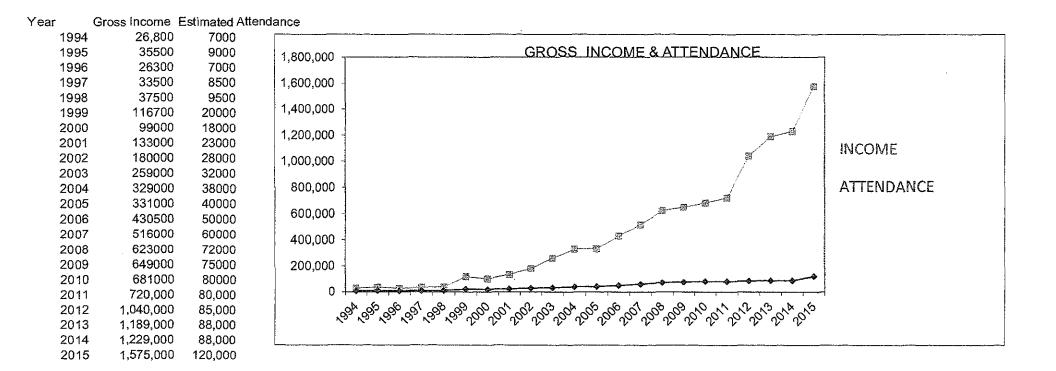

Needs: Sea Turtle, Inc. has outgrown its current facility on South Padre Island. Over 125,000 visitors now visit our facility with daily summer attendance between 1,000 and 1,500. Our staff of nine full time employees, two part time employees and eight interns share one small office of 168 sq.ft. The facility has only one public restroom and parking often overflows onto neighboring empty lots. Our vet clinic, which now treats over 100 injured sea turtles each year, is supplied with very expensive and sophisticated vet equipment including a CO2 laser and a low level laser (\$45,000) all within a 140 sq.ft. room.

Over the last ten years, an increasing number of tourists are telling us they chose South Padre Island over other beach vacations because of experiencing sea turtles and the potential of a hatchling release. Two of the 2015 interns and one of the 2016 Interns set out to quantify the impact of Sea Turtle, Inc. on visitor's decisions and also attempt to quantify their economic impact on the local economy. Through the use of exit surveys with our visitors, they documented many factors about the tourist's visit.

Making a leap from the survey results to an exact economic impact number is impossible but their data suggests that, at a minimum, the impact of Sea Turtle, Inc. on the local economy in peak tourist season is hundreds of thousands of dollars each month. This doesn't include monies spent by staff (9), interns (8), and volunteers (100+) who live on So. Padre or contribute to the local economy while volunteering/working. As we embark on our \$3.9 million expansion, our impact on the local economy will only increase. Our social media following (now over 105,000) will also draw more visitors to South Padre. We are proud of our work to save sea turtles from extinction but we are also proud to contribute to the economy and image of our beautiful home: South Padre Island.

Attached is a summary of results for the summer of 2015 and the early portion of June, 2016.