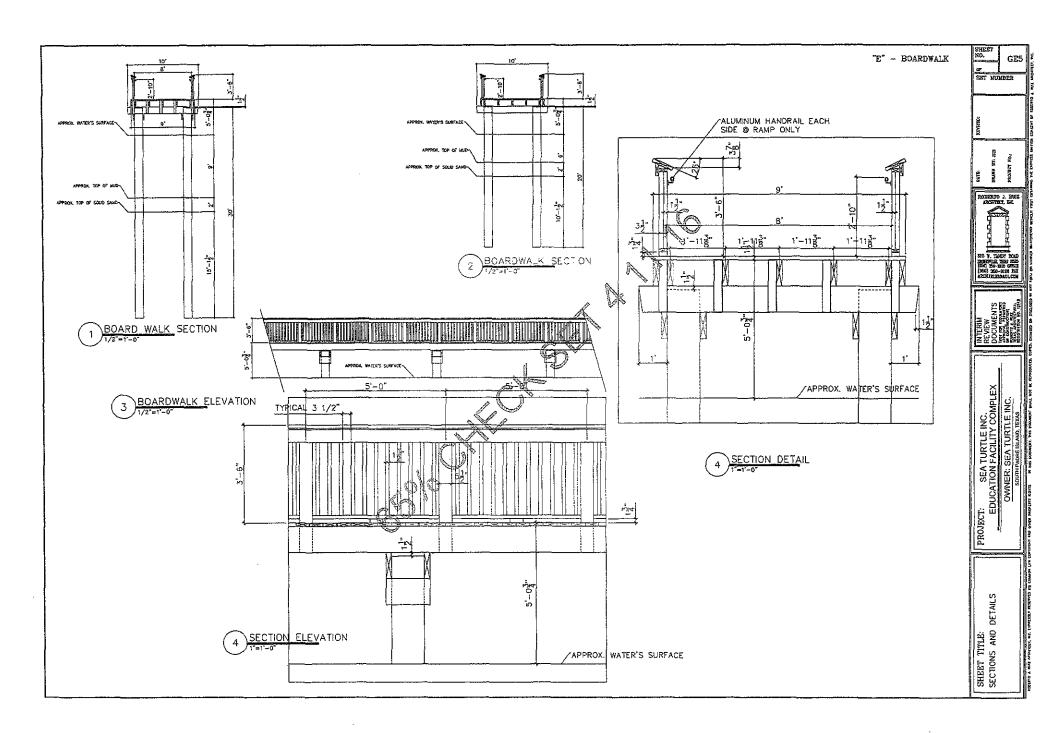

Future: In 2011, Sea Turtle, Inc. purchased five acres of land adjacent to our existing facility and next to the South Padre Island Birding and Nature Center. Approximately 1 ½ acres of this land is developable and a \$3.9 million facility (Tab G) has been designed to include parking, a large amphitheater, 500' boardwalk, large display tanks, and a 4,200 sq.ft. education center and gift shop. (Tab D) Future plans include the renovation of our existing facility including a new vet clinic and intern housing. The existing facility and new facility will be connected by a 500' boardwalk over our lagoon.

**Requests of EDC:** In support of our expansion which will create jobs, revenue to the City, and enhance our community, Sea Turtle, Inc. is requesting the following:

- 1. Permission to connect the Sea Turtle, Inc. parking lot access road to the EDC/SPI Birding and Nature Center access road. (Tab H)
- 2. Financial support of \$179,160 to construct a 500' Nature and Foot Traffic Walkway over the STI lagoon. (Tab G) STI agrees to provide future considerations to the EDC and other non-profit entities to connect boardwalks over our lands and potentially connect to the future STI facility.