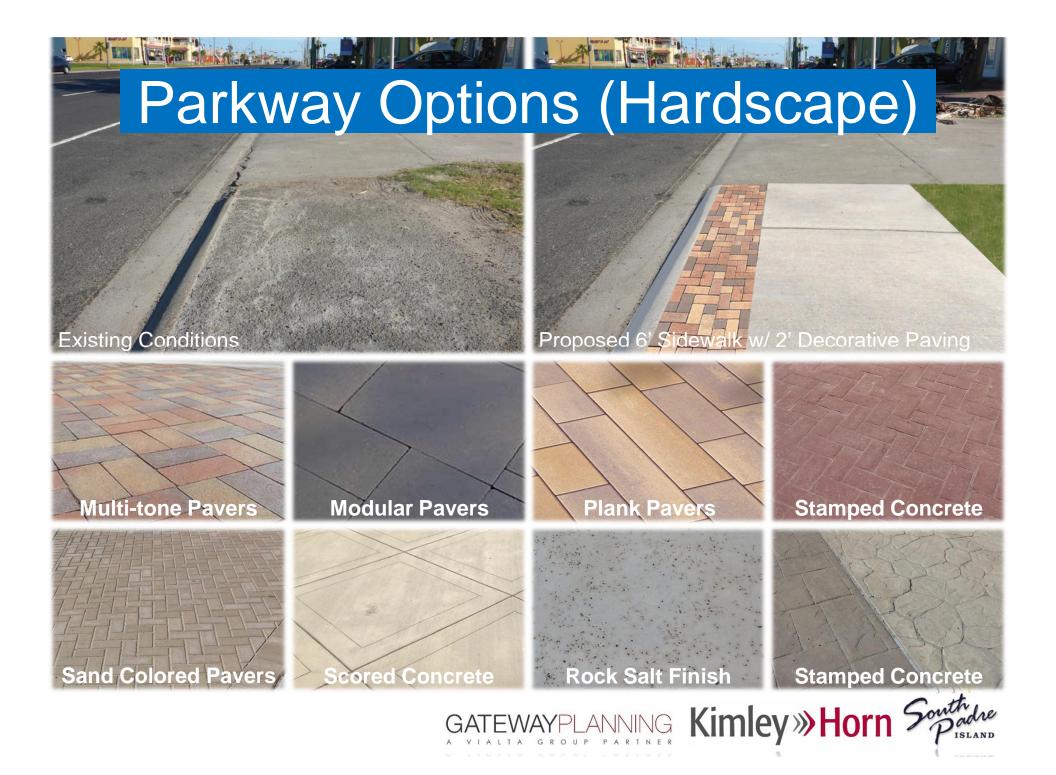

### Parkway Options

**Existing Conditions** 

Proposed 6' Sidewalk w/ 2' Decorative Paving