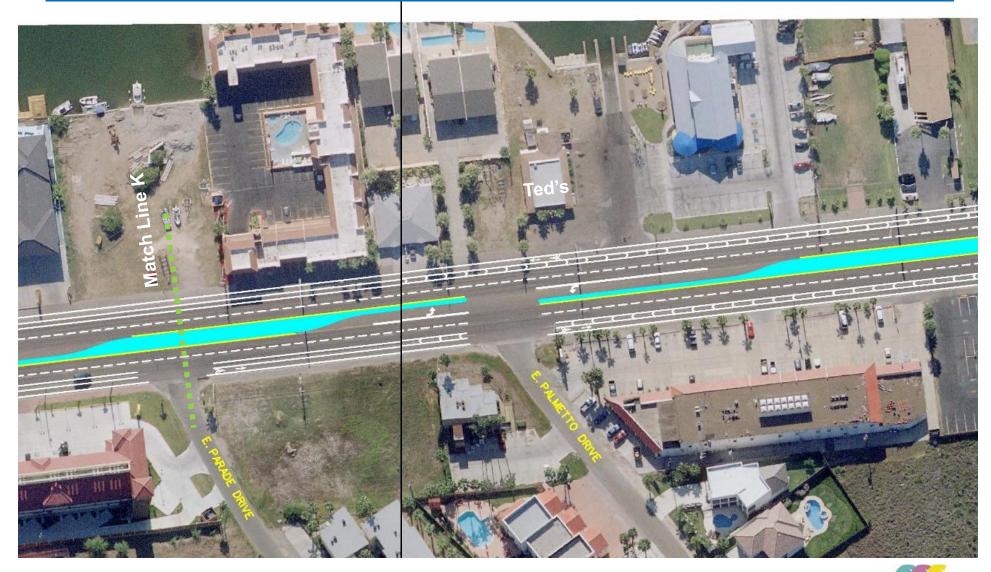

roundcover



### Parkway Options



**Existing Conditions** 



Proposed 6' Sidewalk w/ 2' Sod and Hardscape



### Parkway Options



**Existing Conditions** 



Proposed 6' Sidewalk w/ 2' Decorative Paving



### **Proposed Street Section**















### Proposed Median Locations (1 of 19)

















## Proposed Median Locations (3 of 19) Whataburger Proposed Emergency raffic Signa















### Proposed Median Locations (5 of 19)









### Proposed Median Locations (6 of 19)











## Proposed Median Locations (7 of 19)







# Proposed Median Locations (8 of 19)







### Proposed Median Locations (9 of 19)









# Proposed Median Locations (10 of 19)















### Proposed Median Locations (12 of 19)









### Proposed Median Locations (13 of 19)





### Proposed Median Locations (14 of 19)









## Proposed Median Locations (15 of 19)







### Proposed Median Locations (16, 17 of 19)









## Proposed Median Locations (18 of 19) Sea Turtle Rescue Hilton Garden Clayton's