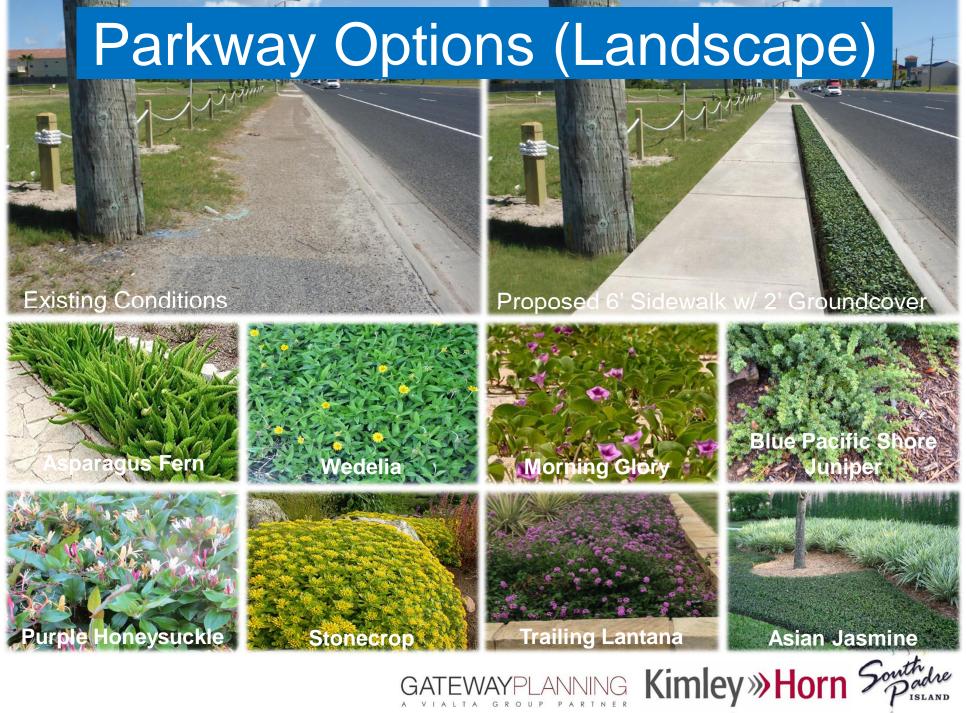

### Parkway Options

**Existing Conditions** 

Proposed 6' Sidewalk w/ 2' Groundcover