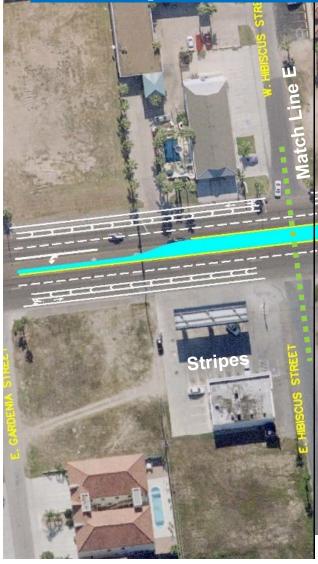

ic Volumes**











### **Existing Traffic Volumes**

Location 3 - Padre Blvd between Hilton Garden Inn and Convention Centre









### **Existing Street Section**









### Proposed Street Section









### Parkway Options



**Existing Conditions** 



Proposed 6' Sidewalk w/ 2' Groundcover



### Parkway Options



**Existing Conditions** 



Proposed 6' Sidewalk w/ 2' Sod and Hardscape



### Parkway Options



**Existing Conditions** 



Proposed 6' Sidewalk w/ 2' Decorative Paving



### **Proposed Street Section**















### Proposed Median Locations (1 of 19)

















## Proposed Median Locations (3 of 19) Whataburger Proposed Emergency raffic Signa















### Proposed Median Locations (5 of 19)









### Proposed Median Locations (6 of 19)











## Proposed Median Locations (7 of 19)







# Proposed Median Locations (8 of 19)







### Proposed Median Locations (9 of 19)









# Proposed Median Locations (10 of 19)















### Proposed Median Locations (12 of 19)









### Proposed Median Locations (13 of 19)





### Proposed Median Locations (14 of 19)









## Proposed Median Locations (15 of 19)







### Proposed Median Locations (16, 17 of 19)









## Proposed Median Locations (18 of 19) Sea Turtle Rescue Hilton Garden Clayton's