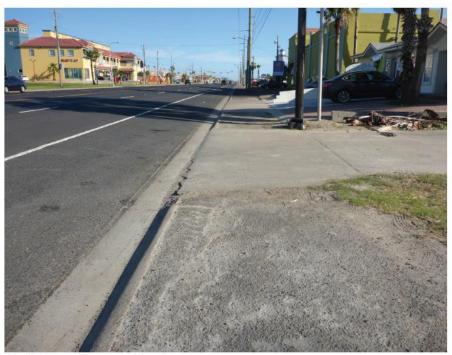

### Parkway Options

**Existing Conditions** 

Proposed 6' Sidewalk w/ 2' Sod and Hardscape