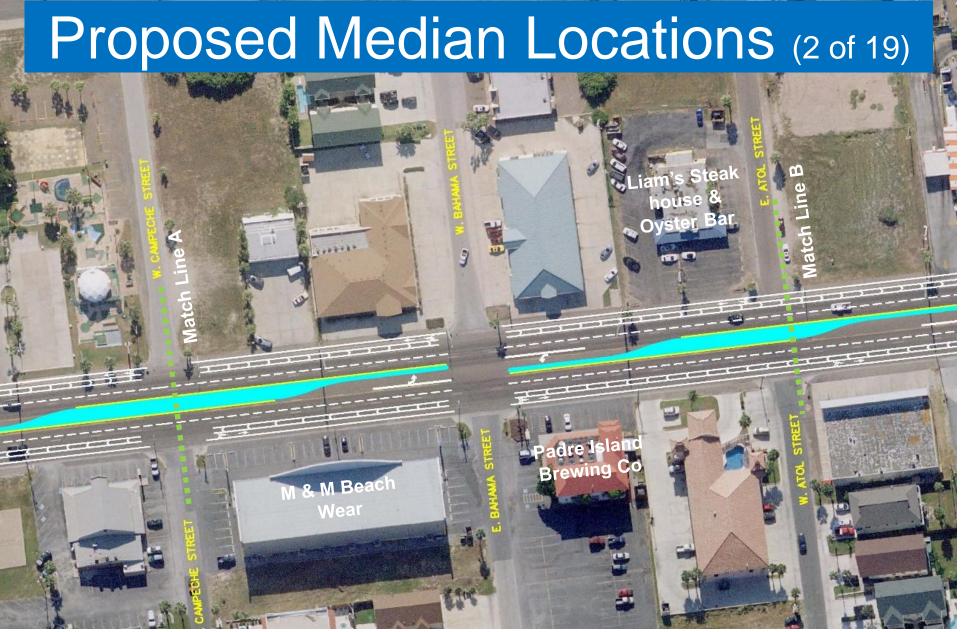

Existing and Proposed Street Section**
- Landscape and Hardscape Options
- **Proposed Median Opening Locations**
- Questions







### **Existing Traffic Volumes**











### **Existing Traffic Volumes**











### **Existing Traffic Volumes**

Location 3 - Padre Blvd between Hilton Garden Inn and Convention Centre









### **Existing Street Section**









### Proposed Street Section









### Parkway Options



**Existing Conditions** 



Proposed 6' Sidewalk w/ 2' Groundcover



### Parkway Options



**Existing Conditions** 



Proposed 6' Sidewalk w/ 2' Sod and Hardscape



### Parkway Options



**Existing Conditions** 



Proposed 6' Sidewalk w/ 2' Decorative Paving



### **Proposed Street Section**















### Proposed Median Locations (1 of 19)

















## Proposed Median Locations (3 of 19) Whataburger Proposed Emergency raffic Signa















### Proposed Median Locations (5 of 19)









### Proposed Median Locations (6 of 19)











## Proposed Median Locations (7 of 19)







# Proposed Median Locations (8 of 19)







### Proposed Median Locations (9 of 19)









# Proposed Median Locations (10 of 19)















### Proposed Median Locations (12 of 19)









### Proposed Median Locations (13 of 19)





### Proposed Median Locations (14 of 19)









## Proposed Median Locations (15 of 19)







### Proposed Median Locations (16, 17 of 19)









## Proposed Median Locations (18 of 19) Sea Turtle Rescue Hilton Garden Clayton's