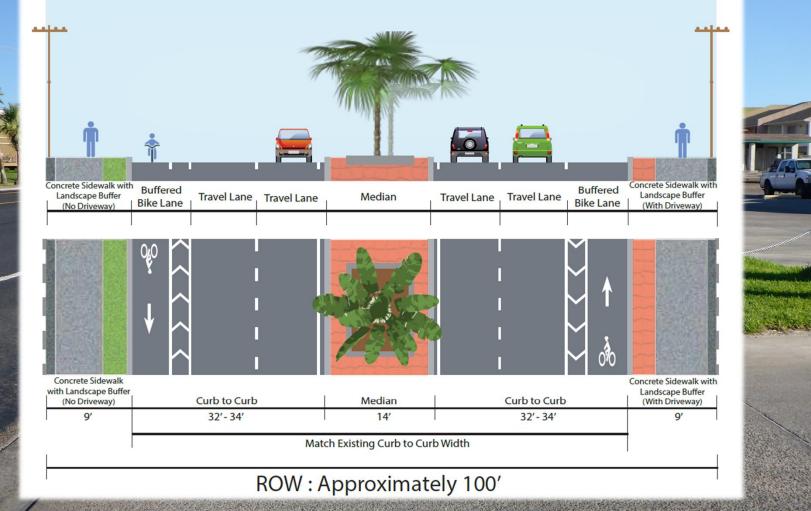

### Presentation Outline

- **Existing Traffic Volumes**
- **Existing and Proposed Street Section**
- Landscape and Hardscape Options
- **Proposed Median Opening Locations**
- Questions







### **Existing Traffic Volumes**











### **Existing Traffic Volumes**











### **Existing Traffic Volumes**

Location 3 - Padre Blvd between Hilton Garden Inn and Convention Centre









### **Existing Street Section**









### Proposed Street Section









### Parkway Options



**Existing Conditions** 



Proposed 6' Sidewalk w/ 2' Groundcover



### Parkway Options



**Existing Conditions** 



Proposed 6' Sidewalk w/ 2' Sod and Hardscape



### Parkway Options



**Existing Conditions** 



Proposed 6' Sidewalk w/ 2' Decorative Paving



### **Proposed Street Section**















### Proposed Median Locations (1 of 19)

















## Proposed Median Locations (3 of 19) Whataburger Proposed Emergency raffic Signa















### Proposed Median Locations (5 of 19)









### Proposed Median Locations (6 of 19)











## Proposed Median Locations (7 of 19)







# Proposed Median Locations (8 of 19)







### Proposed Median Locations (9 of 19)









# Proposed Median Locations (10 of 19)















### P