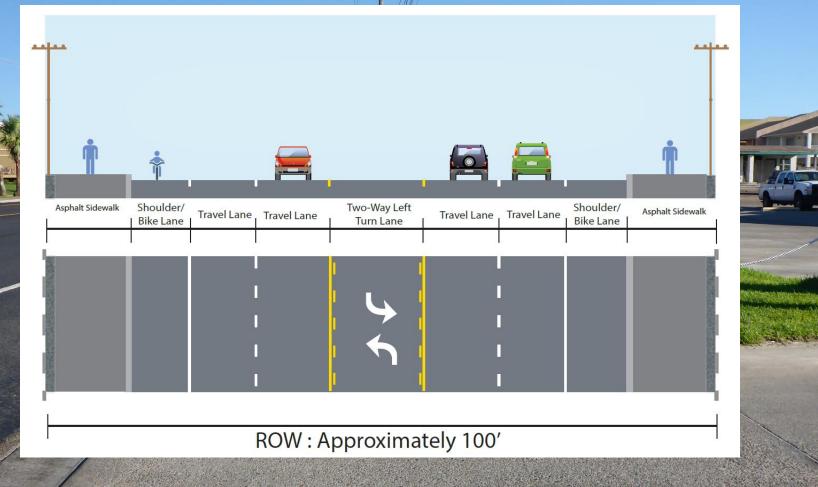

### Presentation Outline

- **Existing Traffic Volumes**
- **Existing and Proposed Street Section**
- Landscape and Hardscape Options
- **Proposed Median Opening Locations**
- Questions







### **Existing Traffic Volumes**











### **Existing Traffic Volumes**











### **Existing Traffic Volumes**

Location 3 - Padre Blvd between Hilton Garden Inn and Convention Centre









### **Existing Street Section**









### Proposed Street Section









### Parkway Options



**Existing Conditions** 



Proposed 6' Sidewalk w/ 2' Groundcover



### Parkway Options



**Existing Conditions** 



Proposed 6' Sidewalk w/ 2' Sod and Hardscape



### Parkway Options



**Existing Conditions** 



Proposed 6' Sidewalk w/ 2' Decorative Paving



### **Proposed Street Section**















### Proposed Median Locations (1 of 19)

















## Proposed Median Locations (3 of 19) Whataburger Proposed Emergency raffic Signa















### Proposed Median Locations (5 of 19)









### Proposed Median Locations (6 of 19)











## Proposed Median Locations (7 of 19)







# Proposed Median Locations (8 of 19)







### Proposed Median Locations (9 of 19)









# Proposed Median Loca