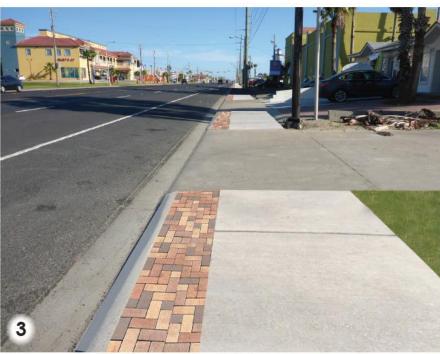

### Parkway Options

**Existing Conditions** 

Proposed 6' Sidewalk w/ 2' Decorative Paving