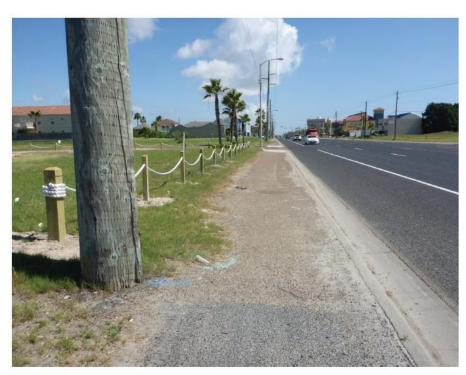

### Parkway Options

**Existing Conditions** 

Proposed 6' Sidewalk w/ 2' Groundcover