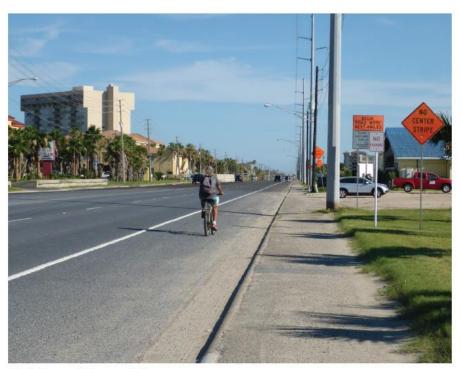

### Parkway Options

**Existing Conditions** 

Proposed 6' Sidewalk w/ 2' Groundcover