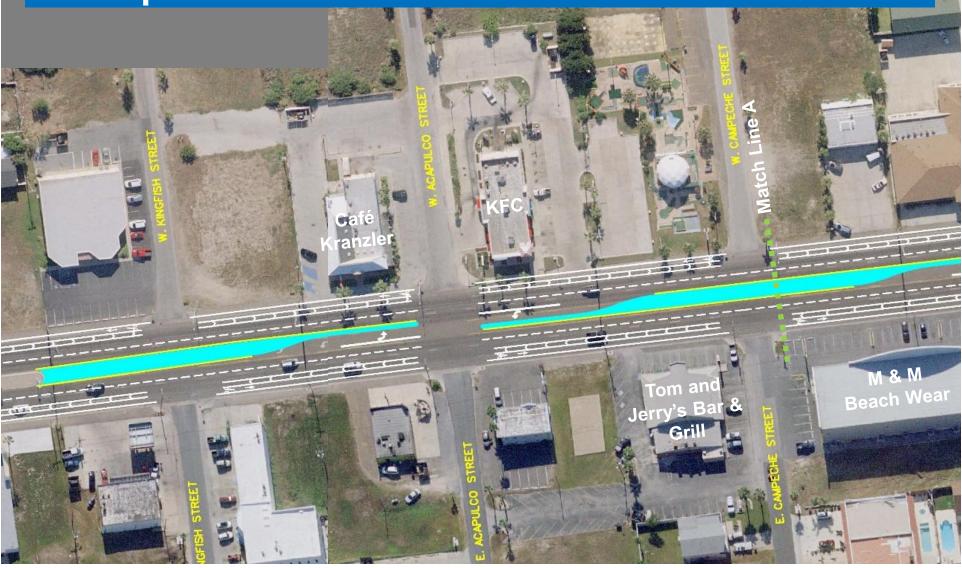

s**
- **Existing and Proposed Street Section**
- Landscape and Hardscape Options
- **Proposed Median Opening Locations**
- Questions







### **Existing Traffic Volumes**











### **Existing Traffic Volumes**











### **Existing Traffic Volumes**

Location 3 - Padre Blvd between Hilton Garden Inn and Convention Centre









### **Existing Street Section**









### Proposed Street Section









### Parkway Options



**Existing Conditions** 



Proposed 6' Sidewalk w/ 2' Groundcover



### Parkway Options



**Existing Conditions** 



Proposed 6' Sidewalk w/ 2' Sod and Hardscape



### Parkway Options



**Existing Conditions** 



Proposed 6' Sidewalk w/ 2' Decorative Paving



### **Proposed Street Section**















### Proposed Median Locations (1 of 19)

















## Proposed Median Locations (3 of 19) Whataburger Proposed Emergency raffic Signa















### Proposed Median Locations (5 of 19)









### Proposed Median Locations (6 of 19)











## Proposed Median Locations (7 of 19)







# Proposed Median Locations (8 of 19)







### Proposed Median Locations (9 of 19)









# Proposed Median Locations (10 of 19)















### Proposed Median Locations (12 of 19)









### Proposed Median Locations (13 of 19)





### Proposed Median Locations (14 of 19)









## Proposed Median Locations (15 of 19)







### Proposed Median Locations (16, 17 of 19)









## Proposed Median Locations (18 of 19) Sea Turtle Rescue Hilton Garden Clayton's