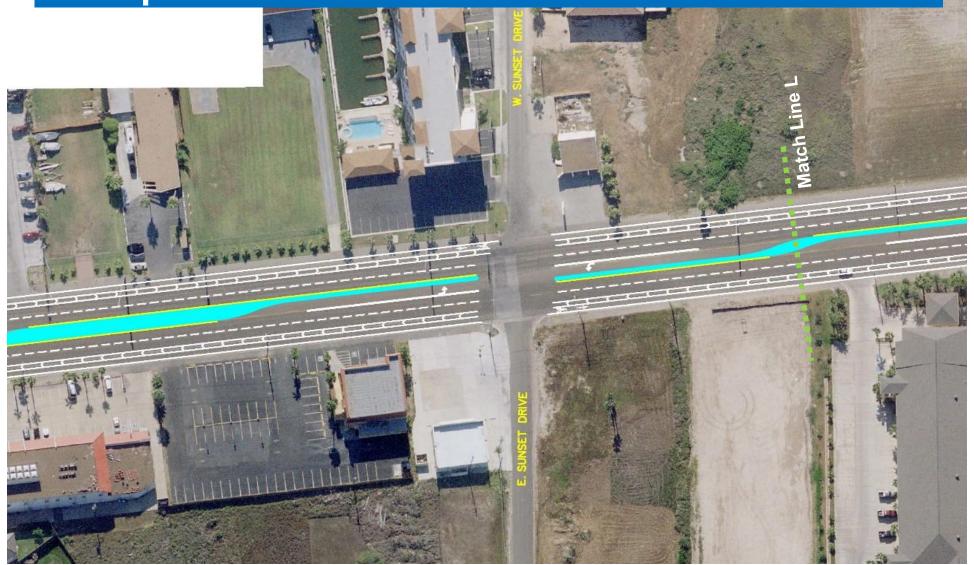

g Conditions** 



Proposed 6' Sidewalk w/ 2' Sod and Hardscape



### Parkway Options



**Existing Conditions** 



Proposed 6' Sidewalk w/ 2' Decorative Paving



### **Proposed Street Section**















### Proposed Median Locations (1 of 19)

















## Proposed Median Locations (3 of 19) Whataburger Proposed Emergency raffic Signa















### Proposed Median Locations (5 of 19)









### Proposed Median Locations (6 of 19)











## Proposed Median Locations (7 of 19)







# Proposed Median Locations (8 of 19)







### Proposed Median Locations (9 of 19)









# Proposed Median Locations (10 of 19)















### Proposed Median Locations (12 of 19)









### Proposed Median Locations (13 of 19)





### Proposed Median Locations (14 of 19)









## Proposed Median Locations (15 of 19)







### Proposed Median Locations (16, 17 of 19)









## Proposed Median Locations (18 of 19) Sea Turtle Rescue Hilton Garden Clayton's