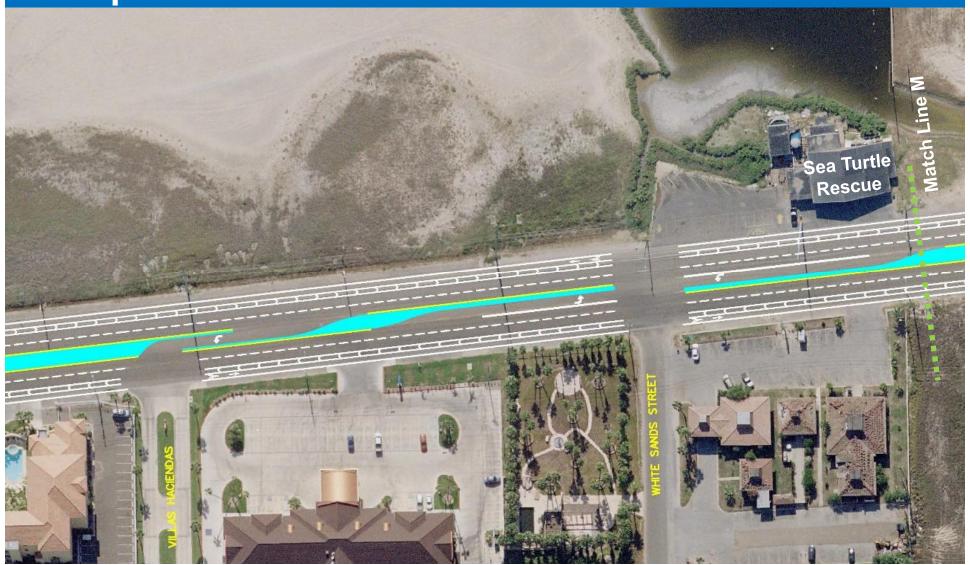

## Proposed Median Locations (18 of 19) Sea Turtle Rescue Hilton Garden Clayton's