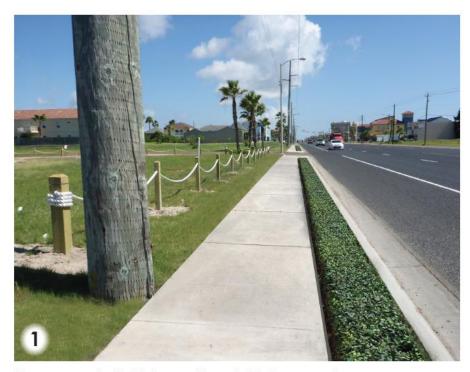

### Parkway Options

**Existing Conditions** 

Proposed 6' Sidewalk w/ 2' Groundcover