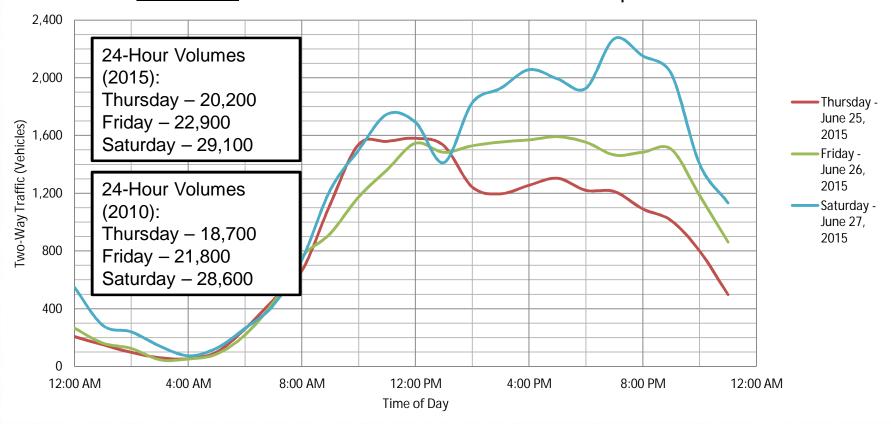

### Presentation Outline

- **Existing Traffic Volumes**
- **Existing and Proposed Street Section**
- Landscape and Hardscape Options
- **Proposed Median Opening Locations**
- Questions







### **Existing Traffic Volumes**











### **Existing Traffic Volumes**











### **Existing Traffic Volumes**

Location 3 - Padre Blvd between Hilton Garden Inn and Convention Centre









### **Existing Street Section**









### Proposed Street Section









### Parkway Options



**Existing Conditions** 



Proposed 6' Sidewalk w/ 2' Groundcover



### Parkway Options



**Existing Conditions** 



Proposed 6' Sidewalk w/ 2' Sod and Hardscape



### Parkway Options



**Existing Conditions** 



Proposed 6' Sidewalk w/ 2' Decorative Paving



### **Proposed Street Section**















### Proposed Median Locations (1 of 19)

















## Proposed Median Locations (3 of 19) Whataburger Proposed Emergency raffic Signa















### Proposed Median Locations (5 of 19)









### Proposed