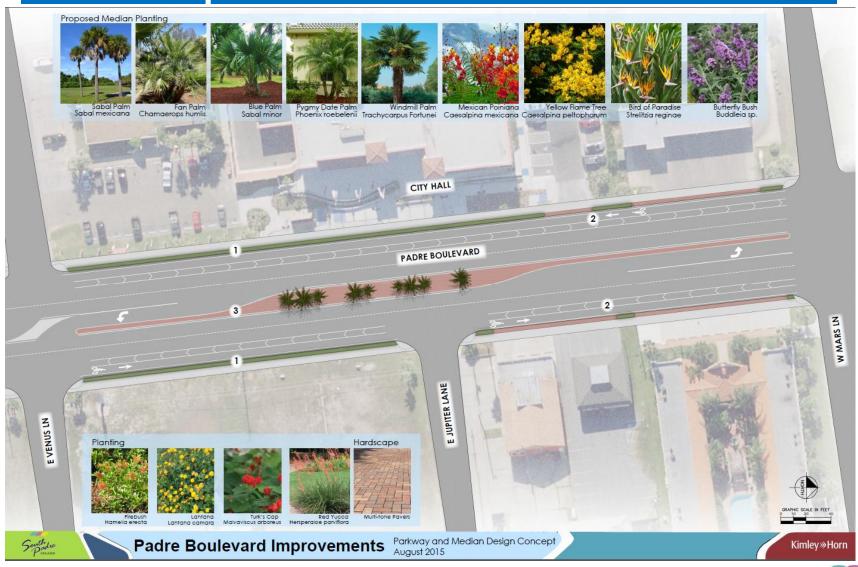

### Presentation Outline

- **Existing Traffic Volumes**
- **Existing and Proposed Street Section**
- Landscape and Hardscape Options
- **Proposed Median Opening Locations**
- Questions







### **Existing Traffic Volumes**











### **Existing Traffic Volumes**











### **Existing Traffic Volumes**

Location 3 - Padre Blvd between Hilton Garden Inn and Convention Centre









### **Existing Street Section**









### Proposed Street Section









### Parkway Options



**Existing Conditions** 



Proposed 6' Sidewalk w/ 2' Groundcover



### Parkway Options



**Existing Conditions** 



Proposed 6' Sidewalk w/ 2' Sod and Hardscape



### Parkway Options



**Existing Conditions** 



Proposed 6' Sidewalk w/ 2' Decorative Paving



### **Proposed Street Section**















### Proposed Median Locations (1 of 19)

















## Proposed Median Locations (3 of 19) Whataburger Proposed Emergency raffic Signa















### Proposed Median Locations (5 of 19)









### Proposed Median Locations (6 of 19)











## Proposed Median Locations (7 of 19)







# Proposed Median Locations (8 of 19)







### Proposed Median Locations (9 of 19)









# Proposed Median Locations (10 of 19)















### Proposed Median Locations (12 of 19)









### Proposed Median Locations (13 of 19)





### Proposed Median Locations (14 of 19)









## Proposed Median Locations (15 of 19)







### Proposed Median Locations (16, 17 of 19)









## Proposed Median Locations (18 of 19) Sea Turtle Rescue Hilton Garden Clayton's