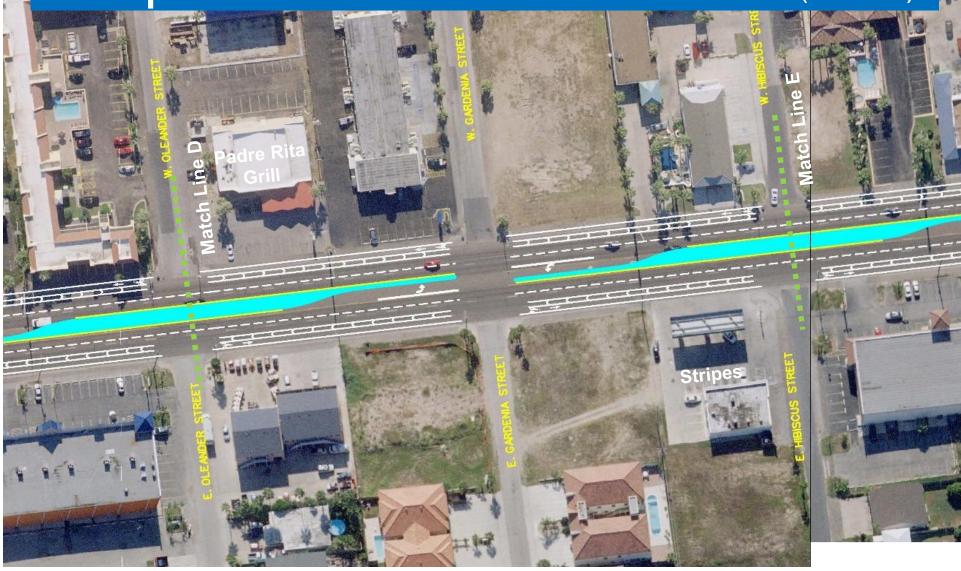

Traffic Volumes**











### **Existing Traffic Volumes**











### **Existing Traffic Volumes**

Location 3 - Padre Blvd between Hilton Garden Inn and Convention Centre









### **Existing Street Section**









### Proposed Street Section









### Parkway Options



**Existing Conditions** 



Proposed 6' Sidewalk w/ 2' Groundcover



### Parkway Options



**Existing Conditions** 



Proposed 6' Sidewalk w/ 2' Sod and Hardscape



### Parkway Options



**Existing Conditions** 



Proposed 6' Sidewalk w/ 2' Decorative Paving



### **Proposed Street Section**















### Proposed Median Locations (1 of 19)

















## Proposed Median Locations (3 of 19) Whataburger Proposed Emergency raffic Signa















### Proposed Median Locations (5 of 19)









### Proposed Median Locations (6 of 19)











## Proposed Median Locations (7 of 19)







# Proposed Median Locations (8 of 19)







### Proposed Median Locations (9 of 19)









# Proposed Median Locations (10 of 19)















### Proposed Median Locations (12 of 19)









### Proposed Median Locations (13 of 19)





### Proposed Median Locations (14 of 19)









## Proposed Median Locations (15 of 19)







### Proposed Median Locations (16, 17 of 19)









## Proposed Median Locations (18 of 19) Sea Turtle Rescue Hilton Garden Clayton's