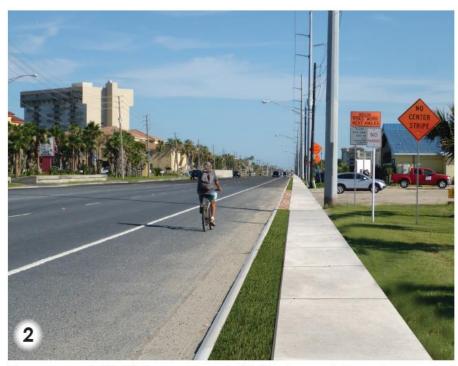

### Parkway Options

**Existing Conditions** 

Proposed 6' Sidewalk w/ 2' Groundcover