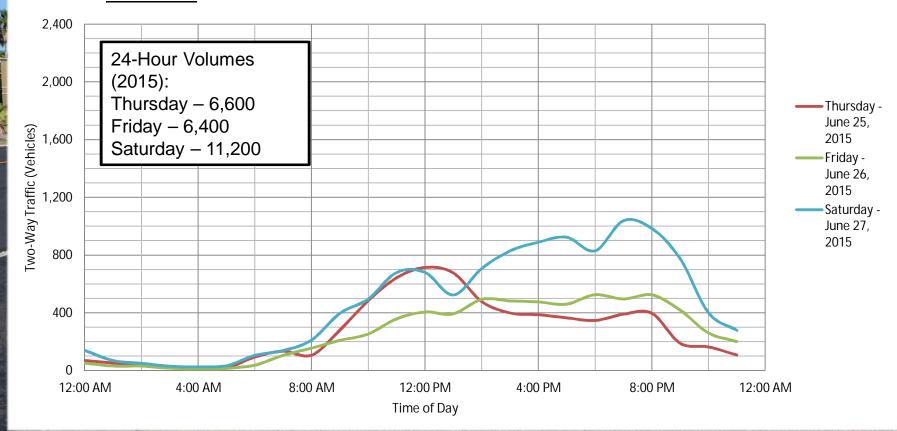

### **Existing Traffic Volumes**

Location 3 - Padre Blvd between Hilton Garden Inn and Convention Centre