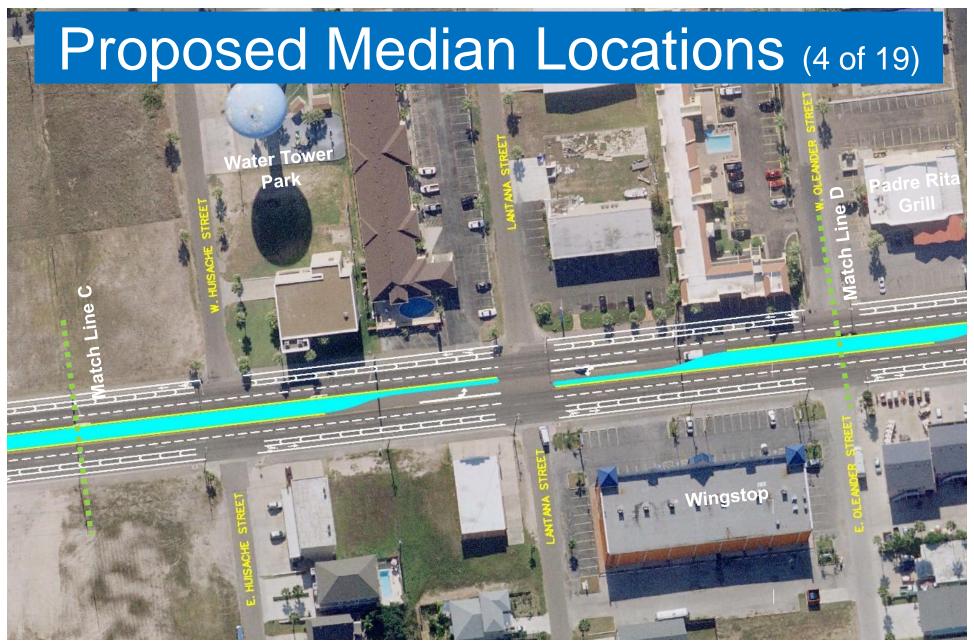

ng Locations**
- Questions







### **Existing Traffic Volumes**











### **Existing Traffic Volumes**











### **Existing Traffic Volumes**

Location 3 - Padre Blvd between Hilton Garden Inn and Convention Centre









### **Existing Street Section**









### Proposed Street Section









### Parkway Options



**Existing Conditions** 



Proposed 6' Sidewalk w/ 2' Groundcover



### Parkway Options



**Existing Conditions** 



Proposed 6' Sidewalk w/ 2' Sod and Hardscape



### Parkway Options



**Existing Conditions** 



Proposed 6' Sidewalk w/ 2' Decorative Paving



### **Proposed Street Section**















### Proposed Median Locations (1 of 19)

















## Proposed Median Locations (3 of 19) Whataburger Proposed Emergency raffic Signa















### Proposed Median Locations (5 of 19)









### Proposed Median Locations (6 of 19)











## Proposed Median Locations (7 of 19)







# Proposed Median Locations (8 of 19)







### Proposed Median Locations (9 of 19)









# Proposed Median Locations (10 of 19)















### Proposed Median Locations (12 of 19)









### Proposed Median Locations (13 of 19)





### Proposed Median Locations (14 of 19)









## Proposed Median Locations (15 of 19)







### Proposed Median Locations (16, 17 of 19)









## Proposed Median Locations (18 of 19) Sea Turtle Rescue Hilton Garden Clayton's