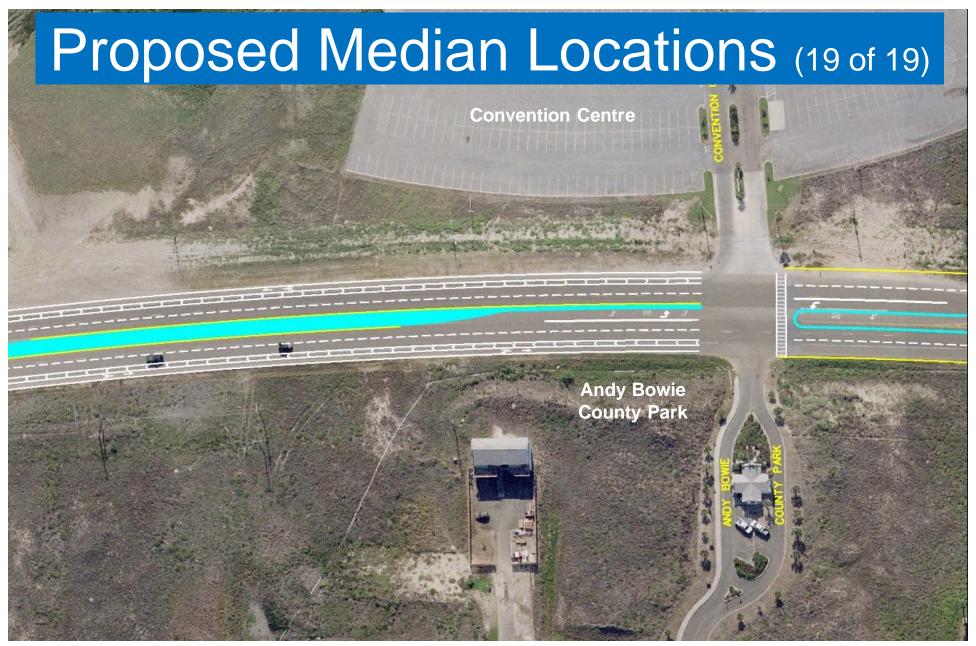

### Proposed Median Locations (1 of 19)

















## Proposed Median Locations (3 of 19) Whataburger Proposed Emergency raffic Signa















### Proposed Median Locations (5 of 19)









### Proposed Median Locations (6 of 19)











## Proposed Median Locations (7 of 19)







# Proposed Median Locations (8 of 19)







### Proposed Median Locations (9 of 19)









# Proposed Median Locations (10 of 19)















### Proposed Median Locations (12 of 19)









### Proposed Median Locations (13 of 19)





### Proposed Median Locations (14 of 19)









## Proposed Median Locations (15 of 19)







### Proposed Median Locations (16, 17 of 19)









## Proposed Median Locations (18 of 19) Sea Turtle Rescue Hilton Garden Clayton's