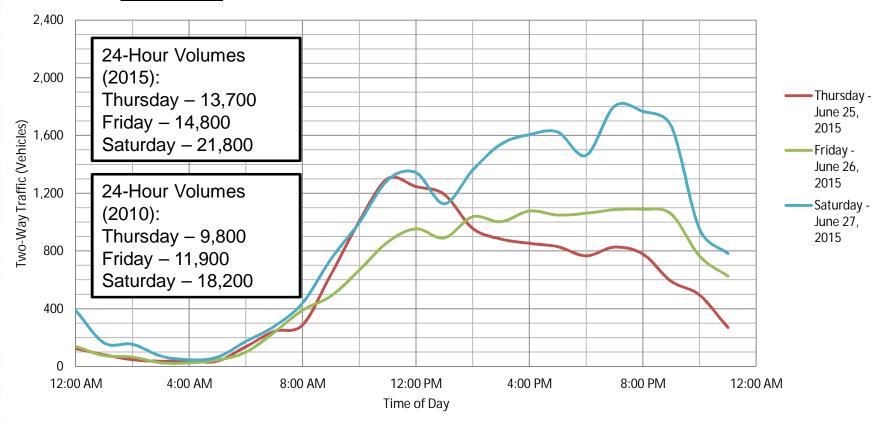

### **Existing Traffic Volumes**

### **Existing Traffic Volumes**

Location 3 - Padre Blvd between Hilton Garden Inn and Convention Centre