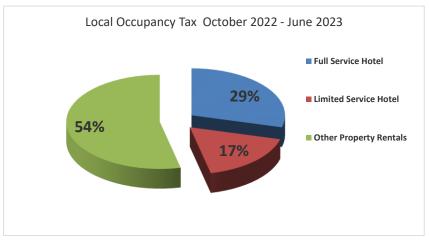

| Net Tax Paid | Class              |
|--------------|--------------------|
| \$2,744,780  | Full Service Hotel |
| \$2,744,780  | Total              |
| ¢1 (21 124   | Limited Service    |
| \$1,631,134  | Hotel Total        |
| ¢5 052 022   | Other Property     |
| \$5,052,032  | Rentals Total      |
| ¢0.427.046   | Total Revenue      |
| \$9,427,946  | FY 2022-23         |