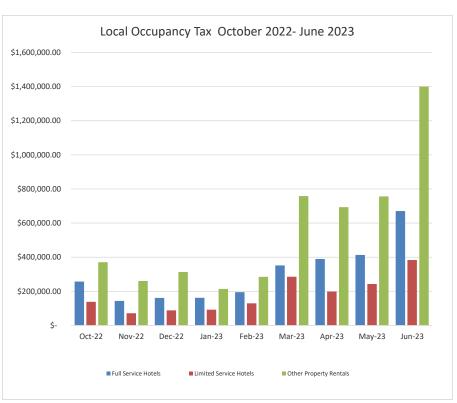

| Rental<br>Period                                              | F   | Full Service<br>Hotels | Liı | mited Service<br>Hotels | Ot | her Property<br>Rentals | Total              |
|---------------------------------------------------------------|-----|------------------------|-----|-------------------------|----|-------------------------|--------------------|
| Oct-22                                                        | \$  | 257,056.48             | \$  | 138,703.42              | \$ | 370,705.01              | \$<br>766,464.91   |
| Nov-22                                                        | \$  | 143,839.63             | \$  | 71,844.38               | 9  | 8260,417.18             | \$<br>476,101.19   |
| Dec-22                                                        | \$  | 161,599.18             | \$  | 88,293.94               | 9  | 313,265.06              | \$<br>563,158.18   |
| Jan-23                                                        | \$  | 161,886.45             | \$  | 92,656.52               | \$ | 213,689.91              | \$<br>468,232.88   |
| Feb-23                                                        | \$  | 195,290.66             | \$  | 129,435.24              | \$ | 284,598.68              | \$<br>609,324.58   |
| Mar-23                                                        | \$  | 351,473.96             | \$  | 285,631.13              | \$ | 758,186.06              | \$<br>1,395,291.15 |
| Apr-23                                                        | \$  | 389,498.52             | \$  | 198,289.40              | \$ | 693,532.00              | \$<br>1,281,319.92 |
| May-23                                                        | \$  | 413,521.43             | \$  | 243,053.04              | \$ | 756,445.64              | \$<br>1,413,020.11 |
| Jun-23                                                        | \$  | 670,613.19             | \$  | 383,227.15              | \$ | 1,400,562.81            | \$<br>2,454,403.15 |
| Jul-23                                                        |     |                        |     |                         | \$ | 629.97                  | \$<br>629.97       |
| Aug-23                                                        |     |                        |     |                         |    |                         | \$<br>_            |
| Sep-23                                                        |     |                        |     |                         |    |                         | \$<br>_            |
| Total                                                         | \$  | 2,744,779.50           | \$  | 1,631,134.22            | \$ | 5,052,032.32            | \$<br>9,427,946.04 |
| Payments from prior periods *including penalties and interest |     |                        |     |                         |    |                         | \$224,308.09       |
|                                                               | Ref | funds/Credits          |     |                         |    |                         |                    |
| <b>Total Payments received FY 2022-23</b>                     |     |                        |     |                         |    | \$<br>9,652,254.13      |                    |