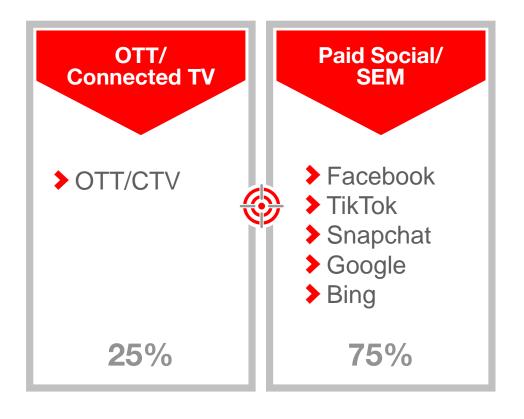

### 5. Regular Agenda

- 5.1. Discussion and possible action to approve The Zimmerman Agency's Q1 Fall Media Plan for FY 22/23. (Rodriguez)
- 5.2 Presentation and discussion by Predictive Data Lab on campaign performances, KPIs, and analytics. (Rodriguez)
- 5.3 Presentation and discussion regarding the CVB Monthly Report: (Henry)
  - 1.) Special Events
  - 2.) Marketing and Communications
  - 3.) Social Media
  - 4.) Cision
  - 5.) In-House Creative

Agenda: AUGUST 24, 2022

- 5.4. Discussion and possible action to approve the funding request for Hallowings in October 2022. (Brown)
- 5.5. Discussion and possible action to approve the Q1 In-House Fall Media Plan for FY 22/23. (Rodriguez)
- 5.6 Presentation and discussion regarding the Mexico FAM Tour for Travel Agencies and Media. (Rodriguez)
- 5.7 Discussion and action concerning the new meeting date for September 2022. (Till)