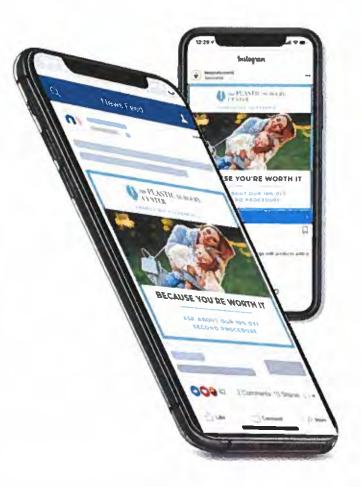

they enter your determined location.

### **KEY FEATURES**



Real-Time Location-Based Targeting



Geo-fence With a Custom List of Locations



Location Retargeting (Retarget users who previously entered your geofence)

# Geo-Fencing Create a Virtual Fence Around a Geographic Location or

Your Choice to Serve Ads to Potential Visitors

Monterrey, Nuevo Leon, Mexico

Monterrey International Airport (MTY) Paseo Santa Lucía Club de Golf la Herradura Calzada Del Valle 401, San Pedro Garza Garcia Avanta Gardens: Avenida José Vasconcelos pte. 755, Del Valle, 66220 San Pedro Garza García, HEB: Calz. del Valle 601, Del Valle, 66220 San Pedro Garza García, N.L., Mexico

Saltillo, Coahuila, Mexico Galerias Saltillo: Blvrd. Nazario Ortiz Garza 2345, Tanque de Peña, 25279 Saltillo, Coah., Mexico





# Facebook/Instagram Ads

Engage With Social Media Audiences on Facebook & Instagram

Position your company for success by leveraging Facebook's extensive reach and highly targetable audiences.

## **KEY FEATURES**



Facebook & Instagram Placement



A/B Test Copy, Image or Audience



Campaign Options: Leads, Reach, Traffic

## **Target:**

Adults who are 25 plus years of age that plan on Traveling.

Source: Marketing Charts. Leading countries based on Facebook audience size as of October 2020, November 2020. AdEspresso, The 27 Facebook Statistics that Every Marketer Must Know To Win in 2021." December 2020.



Location based marketing has been found to be 20-times more effective when compared to displaying generic banner ads.



# **Geo-**Fencing

Create a Virtual Fence Around a Geogr