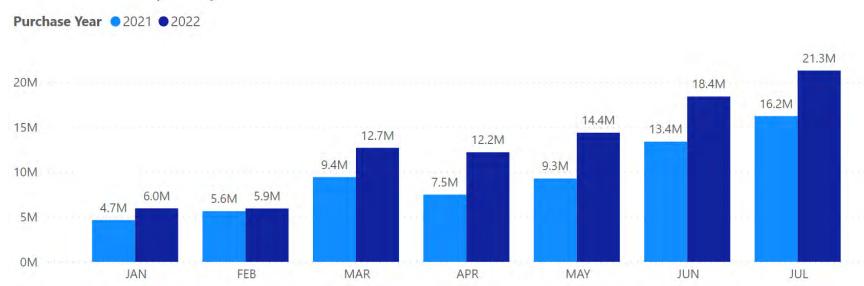

Andie Bowie Park

# Trips by POI Category (Non-Lodging)



Time Spent by POI Category (Non-Lodging)



July 2022 showed an increased interest in fishing and birding activities. This is aligned with one of the key targeting areas of the Zimmerman's Agency Fall 2022 media plan.



# TRAVELLER INTELLIGENCE

Month Year July 2022









2.0M

0.5M

0.0M

# 2022 Tax Collection by Type and Month

0.34M

2022 February

0.96M

● HOT Tax ● Sales Tax ● Property Tax

HOT Tax collection continued to outpace Sales and Property tax collection in July 2022. An increase in customer credit card spending may be attributed to increased prices due to 2022 inflation.

0.43M

2022 June

0.04M

1.93M

0.48M

2022 July

0.07M



# 2022 Tax Collection by Type



# 2022 Credit Card Spending

2022 January

0.47M



1.02M

0.58M

2022 March

0.40M

0.93M

0.15M

2022 April

D.48M

2022 May

0.05M

# 2022 Credit Card Spending





# MEET THE ENTERTAIMENT DRIVEN MILLENNIAL



The Entertainment Driven Millennials will likely be highly propensity travelers to South Padre Island for Fall 2022. This group is likelier to take trips to luxury-style hotels, attractions, and entertainment districts within South Padre Island. Beach destinations are the number one vacation choice for this segment. This group is more willing to spend more to upscale their travel. They are also less likely to list cost as a cause of concern when booking their trip. Emphasis on events such as concerts and performances should be included. This segment also includes fitness enthusiasts.

# **Demographic:**

Average Age: 34-41 Millen