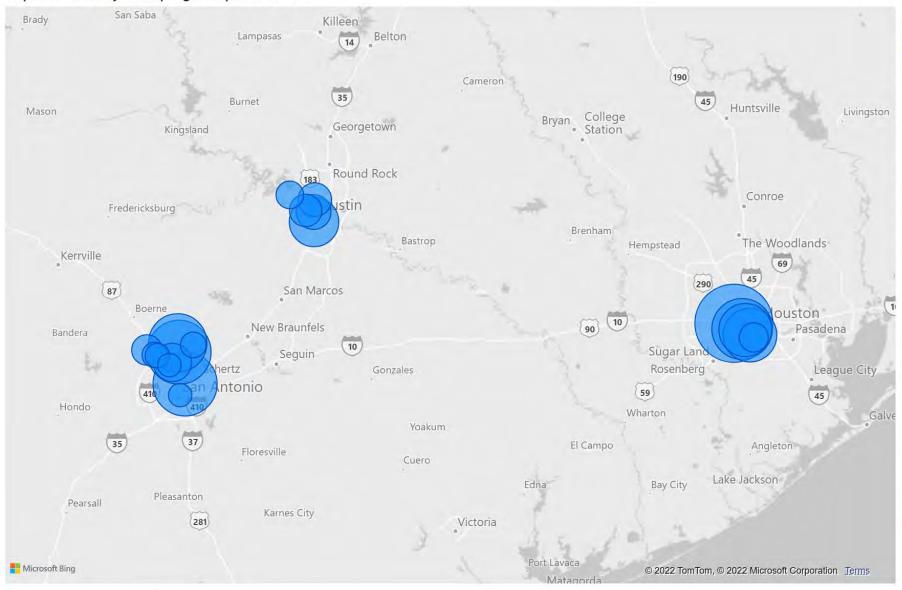

| 0.40%           | 0.33%      | 0.11      | 1.25      | 0.01 |   |
| SHREVEPORT                                 | 0.38%           | 0.25%      | 0.49      | 4.47      | 0.01 | - |
| TAMPA-ST PETERSRIEG-SARASOTA               | U 30%           | 0 29%      | 0 11      | 1 50      | 0.01 |   |





## **IN HOUSE MEDIA BUYS: KVUE**

The KVUE Television campaign served 523,600 total impressions for July 2022. This campaign mainly targeted Dallas, Houston, San Antonio, and Laredo.







#### Top Markets by Campaign Impressions



#### Top Tactics by Campaign Impressions





## IN HOUSE MEDIA BUYS: STREAMING TV

The Spectrum Streaming TV campaign served 53,788 impressions to San Antonio, Austin, and Houston markets.



#### Top Markets by Campaign Impressions



| Networks                | Impressions |  |  |
|-------------------------|-------------|--|--|
| Spectrum News           | 9015        |  |  |
| Fox News                | 7857        |  |  |
| CNN                     | 6829        |  |  |
| ESPN                    | 6265        |  |  |
| MSNBC                   | 4139        |  |  |
| Investigation Discovery | 3146        |  |  |
| Comedy Central          | 2300        |  |  |
| CNBC                    | 2153        |  |  |
| TLC                     | 1610        |  |  |
| PlutoTV                 | 1446        |  |  |
| HGTV                    | 1050        |  |  |
| Discovery               | 1028        |  |  |
| TNT                     | 989         |  |  |
| USA                     | 914         |  |  |
| Headline News           | 91