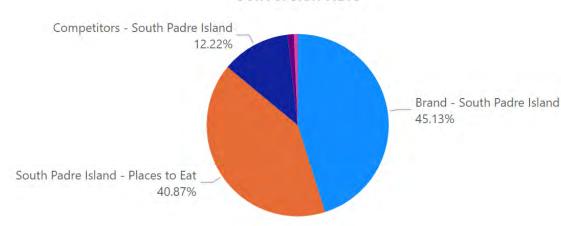

- Events         | 10.40                   |
| Total                               | 3.71                    |



# Conversion Rate

| Campaign                            | %GT Cost |
|-------------------------------------|----------|
| Brand - South Padre Island          | 74.71%   |
| South Padre Island - Events         | 15.09%   |
| Competitors - South Padre Island    | 4.64%    |
| South Padre Island - Accommodations | 4.18%    |
| South Padre Island - Places to Eat  | 1.38%    |
| Total                               | 100.00%  |

The "South Padre Island – Places to Eat" keyword campaign had a very efficient cost/conversion rates. We recommend reallocating budget from the "South Padre Island – Events" campaign to the "South Padre Island – Places to Eat" campaign.

# Conversion Rate







■ Trips ■ Estimated Event Attendance

Daily Trips

Cheerleading Competition drove the and associated trips.





|      | Day   | Event Name                                            | Trips |
|------|-------|-------------------------------------------------------|-------|
|      | 1     | Crossroads Beach Camp 2022                            | 5515  |
| 1000 | 15    | American Spirit Championship Cheerleading Competition | 4318  |
|      | 24    | TCAAA Annual Conference                               | 3997  |
|      | 18    | Crossbridge Youth Camp                                | 2441  |
|      | 19    | STASMO Annual Meeting                                 | 1846  |
|      | 27    | Ron Hoover Annual Fishing Tournament                  | 1825  |
| 453  | Total |