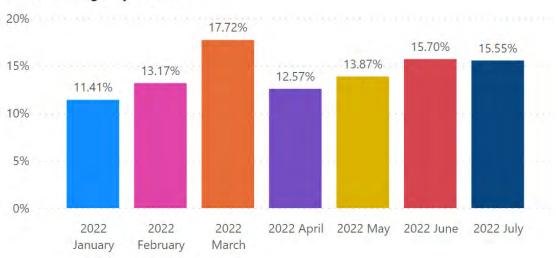

| 505         |  |  |
| Hallmark Channel        | 480         |  |  |
| Bravo                   | 466         |  |  |
| Total                   | 53788       |  |  |



## IN HOUSE MEDIA BUYS: ENTRAVISION

The Entravision Digital campaign served 562,064 impressions to San Antonio, Austin, New Braunfels, and San Marcos market.



#### Top Markets by Campaign Impressions



#### Total Impressions by Tactic



# WEB ANALYTICS



| Month |   |
|-------|---|
| July  | ~ |

2022

Year



Social network - UA

#### Web Performance by Day

● Pageviews - UA ● Sessions - UA ● New users - UA

Most of the web traffic occurred at the beginning of the month. This may be attributed to the 4th of July holiday.











#### Sessions by Month

New Users by Month







#### Time on Page by Month



Predictive Da 180, Data Source (s): Intelligence Hub 2.0, Google Analytics



| Month | Yea |
|-------|-----|
|       |     |

2022



| Keyword                        | Conversions | Campaign                            | Impr. | Cost / conv. | Cost     | Conv. rate | Clicks | Ad group       | CTR    | Avg. CPC |
|--------------------------------|-------------|-------------------------------------|-------|--------------|----------|------------|--------|----------------|--------|----------|
| [south padre island]           | 466         | Brand - South Padre Island          | 38667 | 3.47         | 1,615.32 | 0.08       | 5737   | Brand          | 0.1484 | 0.28     |
| st padre island                | 232         | Brand - South Padre Island          | 22949 | 4.08         | 946.43   | 0.