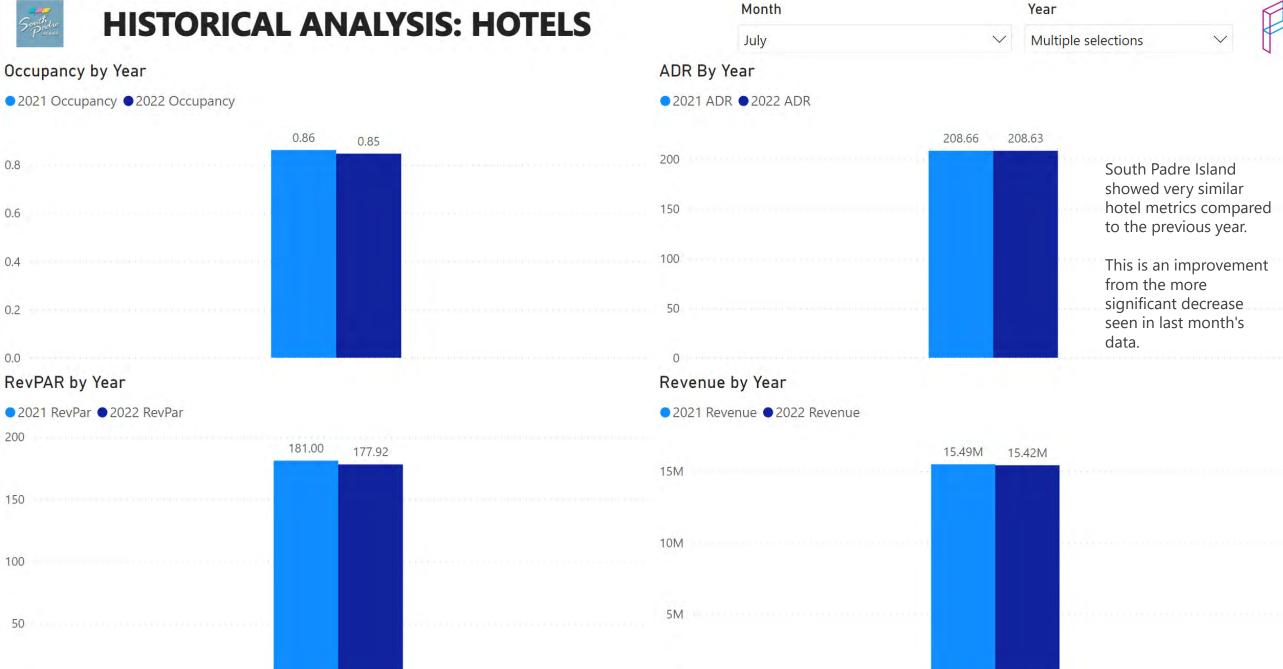

### 5. Regular Agenda

- 5.1. Discussion and possible action to approve The Zimmerman Agency's Q1 Fall Media Plan for FY 22/23. (Rodriguez)
- 5.2 Presentation and discussion by Predictive Data Lab on campaign performances, KPIs, and analytics. (Rodriguez)
- 5.3 Presentation and discussion regarding the CVB Monthly Report: (Henry)
  - 1.) Special Events
  - 2.) Marketing and Communications
  - 3.) Social Media
  - 4.) Cision
  - 5.) In-House Creative