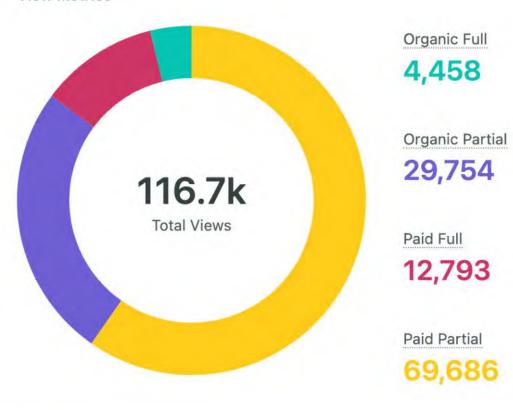

sland and what better way to spend it than at the Biggest Beach Bar in Texas 25 #SoPadre



| Total Engagements | 2,335 |
|-------------------|-------|
| Reactions         | 490   |
| Comments          | 90    |
| Shares            | 41    |
| Post Link Clicks  | 1     |
| Other Post Clicks | 1,713 |
|                   | ø     |



( Visit South Padre Island

Everybody wants to enjoy Texas' best beach "Make sure to

get here early so you can secure your spot on the sand! #SoPadre #TexasBestBeach



| Total Engagements | 2,243 |
|-------------------|-------|
| Reactions         | 867   |
| Comments          | 103   |
| Shares            | 81    |
| Post Link Clicks  | 3     |
| Other Post Clicks | 1,189 |
|                   | 3     |



# Facebook Video Performance



# **View Metrics**



# Viewing Breakdown





# Instagram Audience Growth



Net Follower Growth Breakdown, by Day



| Audience Metrics | Totals | % Change |
|------------------|--------|----------|
| Followers        | 51,562 | 71.9%    |



# Instagram Top Posts





o visitsouthpadreisland

Sat 7/30/2022 1:47 pm PDT

"Little Miss" South Padre Island edition : Let us know in the comments which one are you! #SoPadre









| Total Engagements | 1,769    |
|-------------------|----------|
| Likes             | 1,604    |
| Comments          | 62       |
| Saves             | 103      |
|                   | <b>£</b> |



o visitsouthpadreisland

Fri 7/15/2022 2:20 pm PDT

Have you tried @williedeanbagels on South Padre Island? € Make sure to stop by and start your day with a combination of your choice! #s