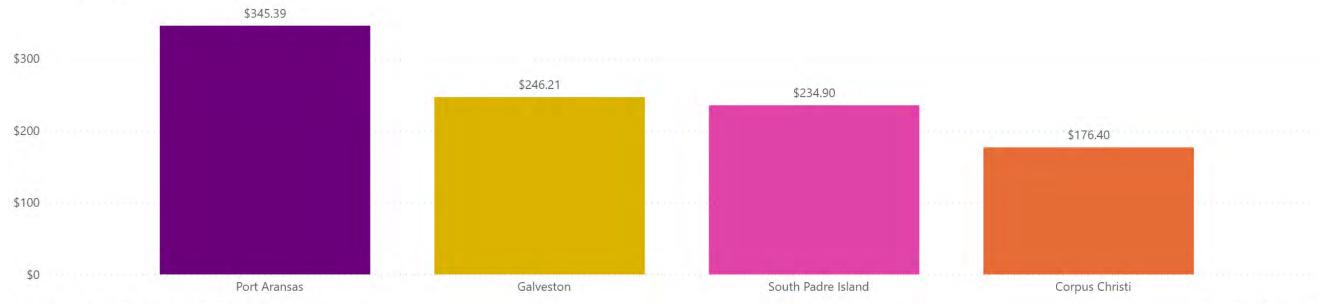

ENDA REQUEST FORM

MEETING DATE: August 24, 2022

NAME & TITLE: Silvia Sanchez

**DEPARTMENT:** Convention and Visitors Bureau

#### **ITEM**

Presentation and discussion by the Predictive Data Lab on campaign performances, KPIs, and analytics. (Rodriguez)

#### ITEM BACKGROUND

N/A

#### **BUDGET/FINANCIAL SUMMARY**

N/A

#### **COMPREHENSIVE PLAN GOAL**

N/A

#### **LEGAL REVIEW**

Sent to Legal: No

Approved by Legal: No

#### **RECOMMENDATIONS/COMMENTS:**



# **TABLE OF CONTENTS**

- 1. HOTEL AND VACATION RENTAL DATA
- 2. PAID MEDIA PERFORMANCE
- 3. IN HOUSE MEDIA BUYS
- 4. WEB ANALYTICS
- 5. TRAVELLER INTELLIGENCE
- 6. ECONOMIC IMPACT
- 7. FALL 2022 CUSTOMER SEGMENTATION





## **COMPETITOR ANALYSIS: VR**



Occupancy by City





South Padre Island

Galveston

#### RevPar by City



\$0

Port Aransas

Corpus Christi



## **COMPETITOR ANALYSIS: VR**

| Month |   | Year |
|-------|---|------|
| July  | ~ | 2022 |

| 7 |   |
|---|---|
|   | U |

#### **SOUTH PADRE ISLAND**

## **PORT ARANSAS**

Top Property Managers ①

|                      | LISTINGS | ANNUAL CHANGE     | REVIEWS | RATING        |
|----------------------|----------|-------------------|---------|---------------|
| Vacasa               | 307      | + 2.0%            | 5012    | <b>★</b> 4.45 |
| SPI Rentals, LLC.    | 169      | + 6.3%            | 612     | <b>★</b> 4.46 |
| Padre Island Rentals | 147      | <del>-</del> 0.7% | 1428    | <b>★</b> 4.56 |
| RedAwning            | 117      | + 51.9%           | 258     | <b>★</b> 4.37 |
| La Isla              | 51       | + 6.3%            | 1356    | <