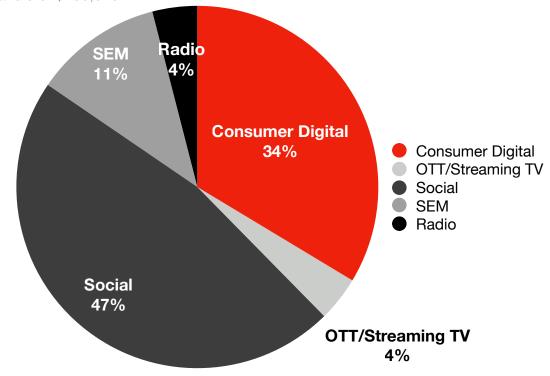

### 5. Regular Agenda

- 5.1. Discussion and possible action to approve The Zimmerman Agency's Q1 Fall Media Plan for FY 22/23. (Rodriguez)
- 5.2 Presentation and discussion by Predictive Data Lab on campaign performances, KPIs, and analytics. (Rodriguez)
- 5.3 Presentation and discussion regarding the CVB Monthly Report: (Henry)
  - 1.) Special Events
  - 2.) Marketing and Communications
  - 3.) Social Media
  - 4.) Cision
  - 5.) In-House Creative