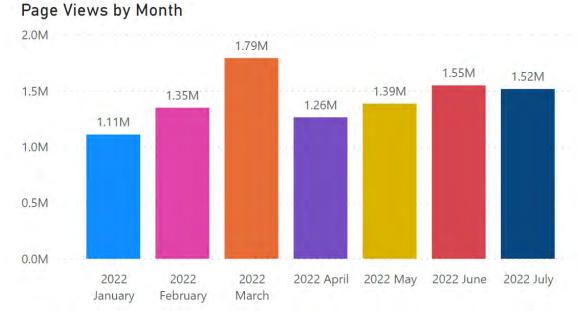

|  |  |
| Nickelodeon             | 505         |  |  |
| Hallmark Channel        | 480         |  |  |
| Bravo                   | 466         |  |  |
| Total                   | 53788       |  |  |



## IN HOUSE MEDIA BUYS: ENTRAVISION

The Entravision Digital campaign served 562,064 impressions to San Antonio, Austin, New Braunfels, and San Marcos market.



#### Top Markets by Campaign Impressions



#### Total Impressions by Tactic



# WEB ANALYTICS



| Month |   |
|-------|---|
| July  | ~ |

2022

Year



Social network - UA

#### Web Performance by Day

● Pageviews - UA ● Sessions - UA ● New users - UA

Most of the web traffic occurred at the beginning of the month. This may be attributed to the 4th of July holiday.











#### Sessions by Month

New Users by Month







#### Time on Page by Month



Predictive Da 180, Data Source (s): Intelligence Hub 2.0, Google Analytics



| Month | Yea |
|-------|-----|
|       |     |

2022



| Keyword                        | Conversions | Campaign                            | Impr. | Cost / conv. | Cost     | Conv. rate | Clicks | Ad group       | CTR    | Avg. CPC |
|--------------------------------|-------------|-------------------------------------|-------|--------------|----------|------------|--------|----------------|--------|----------|
| [south padre island]           | 466         | Brand - South Padre Island          | 38667 | 3.47         | 1,615.32 | 0.08       | 5737   | Brand          | 0.1484 | 0.28     |
| st padre island                | 232         | Brand - South Padre Island          | 22949