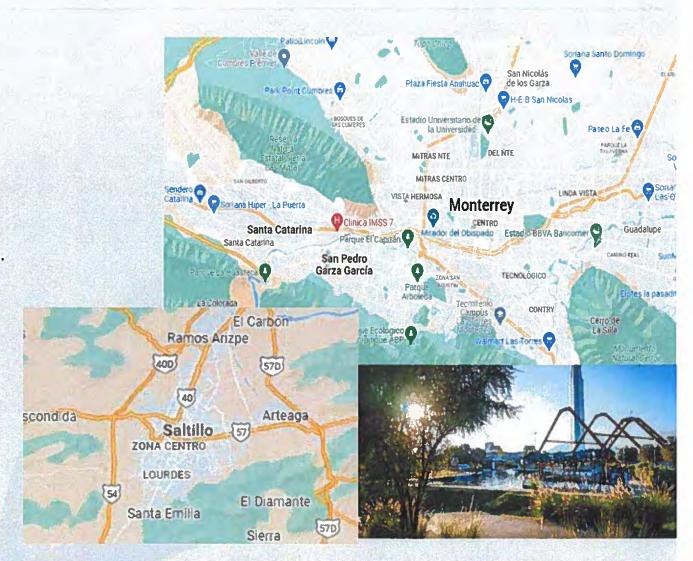

en they enter your determined location.

### **KEY FEATURES**



Real-Time Location-Based Targeting



Geo-fence With a Custom List of Locations



Location Retargeting (Retarget users who previously entered your geofence)

# Geo-Fencing Create a Virtual Fence Around a Geographic Location or

Your Choice to Serve Ads to Potential Visitors

Monterrey, Nuevo Leon, Mexico

Monterrey International Airport (MTY) Paseo Santa Lucía Club de Golf la Herradura Calzada Del Valle 401, San Pedro Garza Garcia Avanta Gardens: Avenida José Vasconcelos pte. 755, Del Valle, 66220 San Pedro Garza García, HEB: Calz. del Valle 601, Del Valle, 66220 San Pedro Garza García, N.L., Mexico

Saltillo, Coahuila, Mexico Galerias Saltillo: Blvrd. Nazario Ortiz Garza 2345, Tanque de Peña, 25279 Saltillo, Coah., Mexico





# Facebook/Instagram Ads

Engage With Social Media Audiences on Facebook & Instagram

Position your company for success by leveraging Facebook's extensive reach and highly targetable audiences.

## **KEY FEATURES**



Facebook & Instagram Placement



A/B Test Copy, Image or Audience



Campaign Options: Leads, Reach, Traffic

## **Target:**

Adults who are 25 plus years of age that plan on Traveling.

Source: Marketing Charts. Leading countries based on Facebook audience size as of October 2020, November 2020. AdEspresso, The 27 Facebook Statistics that Every Marketer Must Know To Win in 2021." December 2020.



Location based marketing has been found to be 20-times more effective when compared to displaying generic banner ads.



# **Geo-**Fencing

Create a Virtual Fence Around a Geo