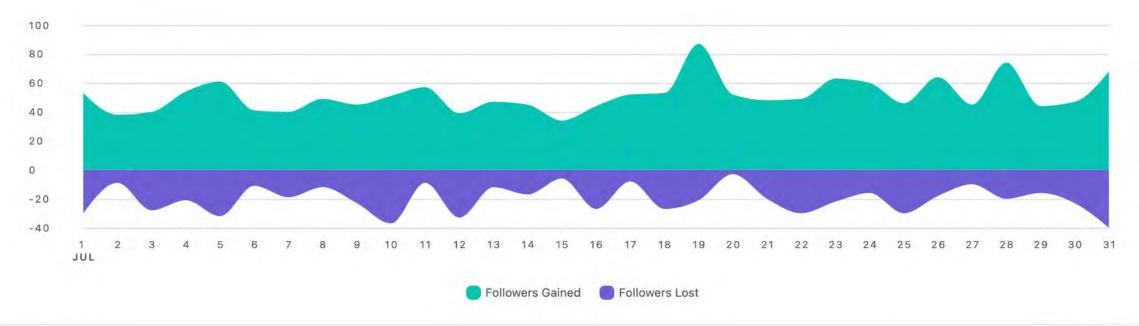

al Engagements | 2,335 |
|-------------------|-------|
| Reactions         | 490   |
| Comments          | 90    |
| Shares            | 41    |
| Post Link Clicks  | 1     |
| Other Post Clicks | 1,713 |
|                   | ø     |



( Visit South Padre Island

Everybody wants to enjoy Texas' best beach "Make sure to

get here early so you can secure your spot on the sand! #SoPadre #TexasBestBeach



| Total Engagements | 2,243 |
|-------------------|-------|
| Reactions         | 867   |
| Comments          | 103   |
| Shares            | 81    |
| Post Link Clicks  | 3     |
| Other Post Clicks | 1,189 |
|                   | 3     |



# Facebook Video Performance



# **View Metrics**



# Viewing Breakdown





# Instagram Audience Growth



Net Follower Growth Breakdown, by Day



| Audience Metrics | Totals | % Change |
|------------------|--------|----------|
| Followers        | 51,562 | 71.9%    |



# Instagram Top Posts





o visitsouthpadreisland

Sat 7/30/2022 1:47 pm PDT

"Little Miss" South Padre Island edition : Let us know in the comments which one are you! #SoPadre









| Total Engagements | 1,769    |
|-------------------|----------|
| Likes             | 1,604    |
| Comments          | 62       |
| Saves             | 103      |
|                   | <b>£</b> |



o visitsouthpadreisland

Fri 7/15/2022 2:20 pm PDT

Have you tried @williedeanbagels on South Padre Island? € Make sure to stop by and start your day with a combination of your choice! #sopadre #vacation #breakfast #foodie #bagel...



| Total Engagements | 1,673    |
|--------------