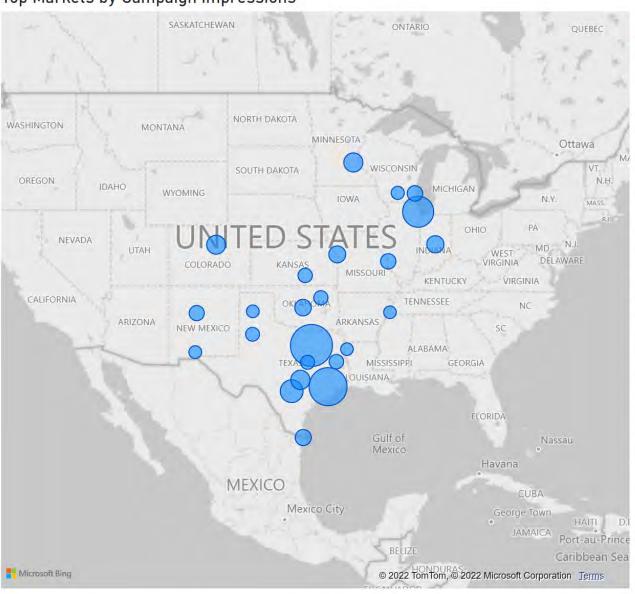

initial paid media campaign launch, we have seen solid numbers for impressions and clicks with the lowest associated cost.

May

July

June

January February

March

April

May

July

June

0%











# **CAMPAIGN KPI**



Cost Per Click







## Impressions by Campaign







## **EXPEDIA CAMPAIGN ANALYSIS**













Our recommendation is to reallocate funding from VRBO to Hotels.com.

Data Source (s): Intelligence Hub 2.0, DCM, Visit South Padre Island

Predictive Da 172



## **GEO PERFORMANCE**

The geographic markets targeted were aligned with the visitors by origin data. However, it is important to note that a large amount of traffic coming from Chicago is likely to be an anomaly caused by ongoing issues with Google attributions.



#### Top Markets by Campaign Impressions



| DMA Name                                   | %GT Impressions | %GT Clicks | CPC (USD) | CPM (USD) | CTR  | / |
|--------------------------------------------|-----------------|------------|-----------|-----------|------|---|
| DALLAS-FT. WORTH                           | 19.91%          | 22.30%     | 0.50      | 7.62      | 0.02 |   |
| HOUSTON                                    | 17.28%          | 20.76%     | 0.49      | 8.09      | 0.02 |   |
| CHICAGO                                    | 12.66%          | 10.50%     | 0.56      | 6.38      | 0.01 |   |
| SAN ANTONIO                                | 7.16%           | 9.31%      | 0.46      | 8.27      | 0.02 |   |
| AUSTIN                                     | 4.77%           | 5.70%      | 0.48      | 7.86      | 0.02 |   |
| MINNE