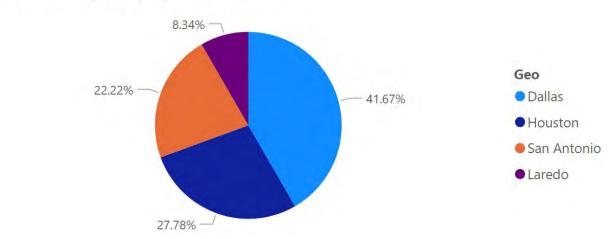

EL PASO-LAS CRUCES                         | 0.54%           | 0.39%      | 0.69      | 6.71      | 0.01 |   |
| AMARILLO                                   | 0.47%           | 0.32%      | 0.57      | 5.34      | 0.01 |   |
| MEMPHIS                                    | 0.40%           | 0.33%      | 0.11      | 1.25      | 0.01 |   |
| SHREVEPORT                                 | 0.38%           | 0.25%      | 0.49      | 4.47      | 0.01 | - |
| TAMPA-ST PETERSRIEG-SARASOTA               | U 30%           | 0 29%      | 0 11      | 1 50      | 0.01 |   |





## **IN HOUSE MEDIA BUYS: KVUE**

The KVUE Television campaign served 523,600 total impressions for July 2022. This campaign mainly targeted Dallas, Houston, San Antonio, and Laredo.







#### Top Markets by Campaign Impressions



#### Top Tactics by Campaign Impressions





## IN HOUSE MEDIA BUYS: STREAMING TV

The Spectrum Streaming TV campaign served 53,788 impressions to San Antonio, Austin, and Houston markets.



#### Top Markets by Campaign Impressions



| Networks                | Impressions |  |  |
|-------------------------|-------------|--|--|
| Spectrum News           | 9015        |  |  |
| Fox News                | 7857        |  |  |
| CNN                     | 6829        |  |  |
| ESPN                    | 6265        |  |  |
| MSNBC                   | 4139        |  |  |
| Investigation Discovery | 3146        |  |  |
| Comedy Central          | 2300        |  |  |
| CNBC                    | 2153        |  |  |
| TLC                     | 1610        |  |  |
| PlutoTV                 | 1446