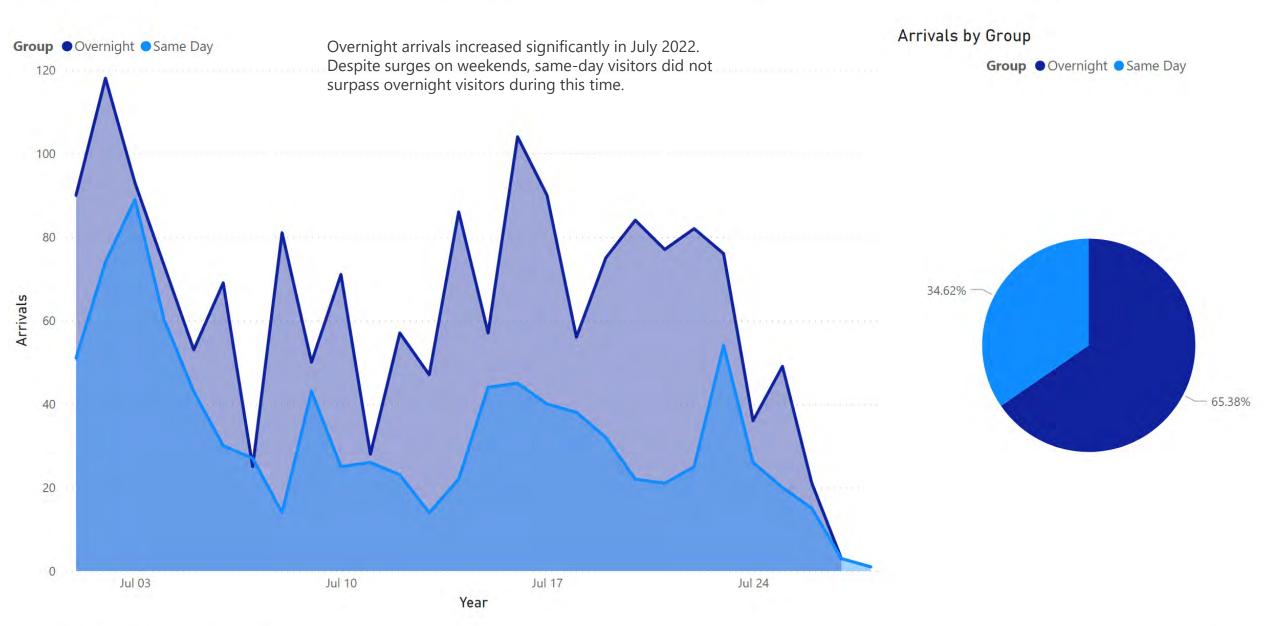

rage performance for July 2022. This could be due to its proximity to the Padre Island Brewing Company, which could be driving more traffic in the area.



# TRAVELLER INTELLIGENCE

category name Multiple selections

Month July

Year 2022



# Trips by POI Name (Non-Lodging)



# Time Spent by POI Name (Non-Lodging)



V



name

● Isla Blanca Park

Bay Fishing

Gulf Fishing

Birding and Nature Center

SPI Convention Centre

Clayton's Bar & Grill

King Atwood Park

Andie Bowie Park

# Trips by POI Category (Non-Lodging)



Time Spent by POI Category (Non-Lodging)



July 2022 showed an increased interest in fishing and birding activities. This is aligned with one of the key targeting areas of the Zimmerman's Agency Fall 2022 media plan.



# TRAVELLER INTELLIGENCE

Month Year July 2022









2.0M

0.5M

0.0M

# 2022 Tax Collection by Type and Month

0.34M

2022 February

0.96M

● HOT Tax ● Sales Tax ● Property Tax

HOT Tax collection continued to outpace Sales and Property tax collection in July 2022. An increase in customer credit card spending may be attributed to increased prices due to 2022 inflation.

0.43M

2022 June

0.04M

1.93M

0.48M

2022 July

0.07M



# 2022 Tax Collection by Type



# 2022 Credit Card Spending

2022 January

0.47M



1.02M

0.58M

2022 March

0.40M

0.93M

0.15M

2022 April

D.48M

2022 May

0.05M

# 2022 Credit Card Spending





# MEET THE ENTERTAIMENT DRIVEN MILLENNIAL



The Entertainment Driven Millennials will likely be highly propensity travelers to South Padre Island for Fall 2022. This group is likelier to take trips to luxury-styl