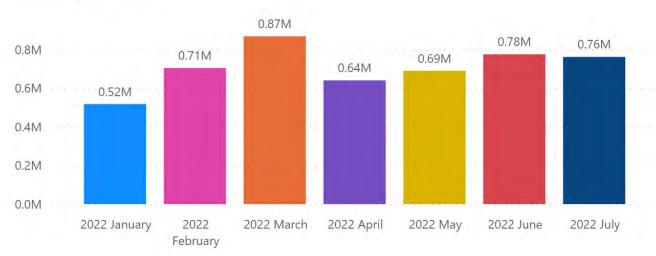

### 5. Regular Agenda

- 5.1. Discussion and possible action to approve The Zimmerman Agency's Q1 Fall Media Plan for FY 22/23. (Rodriguez)
- 5.2 Presentation and discussion by Predictive Data Lab on campaign performances, KPIs, and analytics. (Rodriguez)
- 5.3 Presentation and discussion regarding the CVB Monthly Report: (Henry)
  - 1.) Special Events
  - 2.) Marketing and Communications
  - 3.) Social Media
  - 4.) Cision
  - 5.) In-House Creative