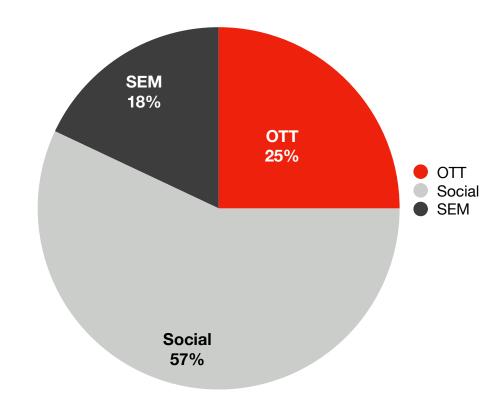

### 5. Regular Agenda

- 5.1. Discussion and possible action to approve The Zimmerman Agency's Q1 Fall Media Plan for FY 22/23. (Rodriguez)
- 5.2 Presentation and discussion by Predictive Data Lab on campaign performances, KPIs, and analytics. (Rodriguez)
- 5.3 Presentation and discussion regarding the CVB Monthly Report: (Henry)
  - 1.) Special Events
  - 2.) Marketing and Communications
  - 3.) Social Media
  - 4.) Cision
  - 5.) In-House Creative

Agenda: AUGUST 24, 2022

- 5.4. Discussion and possible action to approve the funding request for Hallowings in October 2022. (Brown)
- 5.5. Discussion and possible action to approve the Q1 In-House Fall Media Plan for FY 22/23. (Rodriguez)
- 5.6 Presentation and discussion regarding the Mexico FAM Tour for Travel Agencies and Media. (Rodriguez)
- 5.7 Discussion and action concerning the new meeting date for September 2022. (Till)