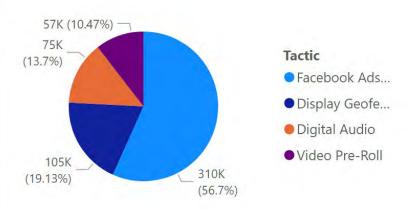

| 1028        |  |  |
| TNT                     | 989         |  |  |
| USA                     | 914         |  |  |
| Headline News           | 910         |  |  |
| Food Network            | 855         |  |  |
| VH1                     | 665         |  |  |
| TBS                     | 638         |  |  |
| BET                     | 528         |  |  |
| Nickelodeon             | 505         |  |  |
| Hallmark Channel        | 480         |  |  |
| Bravo                   | 466         |  |  |
| Total                   | 53788       |  |  |



## IN HOUSE MEDIA BUYS: ENTRAVISION

The Entravision Digital campaign served 562,064 impressions to San Antonio, Austin, New Braunfels, and San Marcos market.



#### Top Markets by Campaign Impressions



#### Total Impressions by Tactic



# WEB ANALYTICS



| Month |   |
|-------|---|
| July  | ~ |

2022

Year



Social network - UA

#### Web Performance by Day

● Pageviews - UA ● Sessions - UA ● New users - UA

Most of the web traffic occurred at the beginning of the month. This may be attributed to the 4th of July holiday.











#### Sessions by Month

New Users by Month







#### Time on Page by Month



Predictive Da 180, Data Source (s): Intelligence Hub 2.0, Google Analytics



| Month | Yea |
|-------|-----|
|       |     |

2022



| Keyword                        | Conversions | Campaign                            | Impr. | Cost / conv. | Cost     | Conv. rate | Clicks | Ad group       | CTR    | Avg. CPC |
|--------------------------------|-------------|-------------------------------------|-------|------