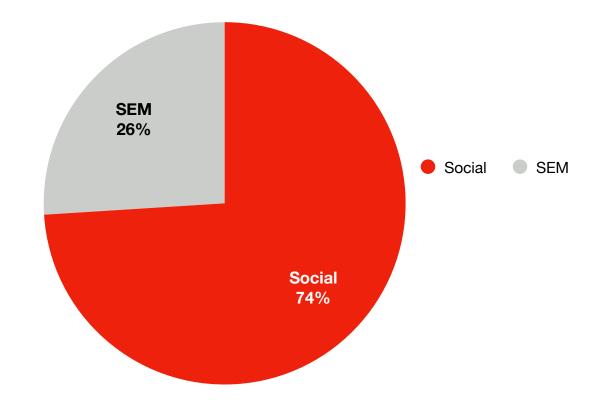

### 5. Regular Agenda

- 5.1. Discussion and possible action to approve The Zimmerman Agency's Q1 Fall Media Plan for FY 22/23. (Rodriguez)
- 5.2 Presentation and discussion by Predictive Data Lab on campaign performances, KPIs, and analytics. (Rodriguez)
- 5.3 Presentation and discussion regarding the CVB Monthly Report: (Henry)
  - 1.) Special Events
  - 2.) Marketing and Communications
  - 3.) Social Media
  - 4.) Cision
  - 5.) In-House Creative