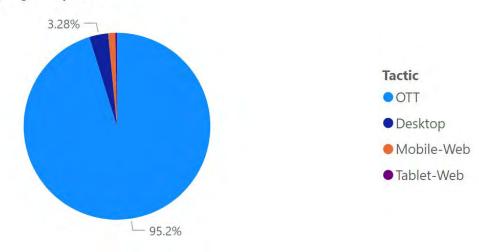

0.54%           | 0.39%      | 0.69      | 6.71      | 0.01 |   |
| AMARILLO                                   | 0.47%           | 0.32%      | 0.57      | 5.34      | 0.01 |   |
| MEMPHIS                                    | 0.40%           | 0.33%      | 0.11      | 1.25      | 0.01 |   |
| SHREVEPORT                                 | 0.38%           | 0.25%      | 0.49      | 4.47      | 0.01 | - |
| TAMPA-ST PETERSRIEG-SARASOTA               | U 30%           | 0 29%      | 0 11      | 1 50      | 0.01 |   |





## **IN HOUSE MEDIA BUYS: KVUE**

The KVUE Television campaign served 523,600 total impressions for July 2022. This campaign mainly targeted Dallas, Houston, San Antonio, and Laredo.







#### Top Markets by Campaign Impressions



#### Top Tactics by Campaign Impressions





## IN HOUSE MEDIA BUYS: STREAMING TV

The Spectrum Streaming TV campaign served 53,788 impressions to San Antonio, Austin, and Houston markets.



#### Top Markets by Campaign Impressions



| Networks                | Impressions |  |  |
|-------------------------|-------------|--|--|
| Spectrum News           | 9015        |  |  |
| Fox News                | 7857        |  |  |
| CNN                     | 6829        |  |  |
| ESPN                    | 6265        |  |  |
| MSNBC                   | 4139        |  |  |
| Investigation Discovery | 3146        |  |  |
| Comedy Central          | 2300        |  |  |
| CNBC                    | 2153        |  |  |
| TLC                     | 1610        |  |  |
| PlutoTV                 | 1446        |  |  |
| HGTV                    | 1