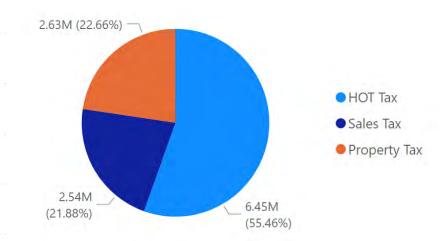

ion Centre

Clayton's Bar & Grill

King Atwood Park

Andie Bowie Park

# Trips by POI Category (Non-Lodging)



Time Spent by POI Category (Non-Lodging)



July 2022 showed an increased interest in fishing and birding activities. This is aligned with one of the key targeting areas of the Zimmerman's Agency Fall 2022 media plan.



# TRAVELLER INTELLIGENCE

Month Year July 2022









2.0M

0.5M

0.0M

# 2022 Tax Collection by Type and Month

0.34M

2022 February

0.96M

● HOT Tax ● Sales Tax ● Property Tax

HOT Tax collection continued to outpace Sales and Property tax collection in July 2022. An increase in customer credit card spending may be attributed to increased prices due to 2022 inflation.

0.43M

2022 June

0.04M

1.93M

0.48M

2022 July

0.07M



# 2022 Tax Collection by Type



# 2022 Credit Card Spending

2022 January

0.47M



1.02M

0.58M

2022 March

0.40M

0.93M

0.15M

2022 April

D.48M

2022 May

0.05M

# 2022 Credit Card Spending





# MEET THE ENTERTAIMENT DRIVEN MILLENNIAL



The Entertainment Driven Millennials will likely be highly propensity travelers to South Padre Island for Fall 2022. This group is likelier to take trips to luxury-style hotels, attractions, and entertainment districts within South Padre Island. Beach destinations are the number one vacation choice for this segment. This group is more willing to spend more to upscale their travel. They are also less likely to list cost as a cause of concern when booking their trip. Emphasis on events such as concerts and performances should be included. This segment also includes fitness enthusi