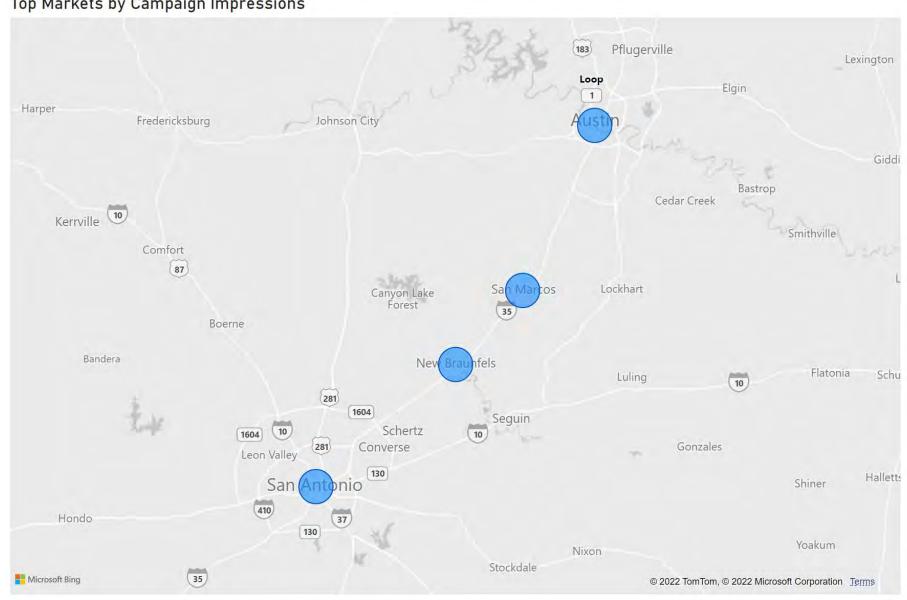

0        |  |  |
| Discovery               | 1028        |  |  |
| TNT                     | 989         |  |  |
| USA                     | 914         |  |  |
| Headline News           | 910         |  |  |
| Food Network            | 855         |  |  |
| VH1                     | 665         |  |  |
| TBS                     | 638         |  |  |
| BET                     | 528         |  |  |
| Nickelodeon             | 505         |  |  |
| Hallmark Channel        | 480         |  |  |
| Bravo                   | 466         |  |  |
| Total                   | 53788       |  |  |



## IN HOUSE MEDIA BUYS: ENTRAVISION

The Entravision Digital campaign served 562,064 impressions to San Antonio, Austin, New Braunfels, and San Marcos market.



#### Top Markets by Campaign Impressions



#### Total Impressions by Tactic



# WEB ANALYTICS



| Month |   |
|-------|---|
| July  | ~ |

2022

Year



Social network - UA

#### Web Performance by Day

● Pageviews - UA ● Sessions - UA ● New users - UA

Most of the web traffic occurred at the beginning of the month. This may be attributed to the 4th of July holiday.











#### Sessions by Month

New Users by Month







#### Time on Page by Month



Predictive Da 180, Data Source (s): Intelligence Hub 2.0, Google Analytics



| Month | Yea |
|-------|-----|
|       |     |

2022



| Keyword                        | Conversions | Campaign                            | Impr. | Cost / conv. | Cost     | Conv. rate | Clicks | Ad group       | CTR    | Avg. CPC |
|--------------------------------|-------------|----------------