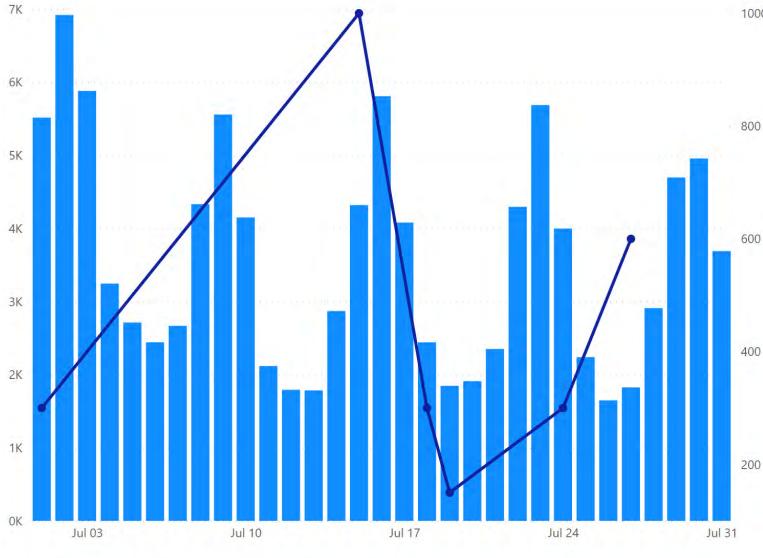

rips

Cheerleading Competition drove the and associated trips.





|      | Day   | Event Name                                            | Trips |
|------|-------|-------------------------------------------------------|-------|
|      | 1     | Crossroads Beach Camp 2022                            | 5515  |
| 1000 | 15    | American Spirit Championship Cheerleading Competition | 4318  |
|      | 24    | TCAAA Annual Conference                               | 3997  |
|      | 18    | Crossbridge Youth Camp                                | 2441  |
|      | 19    | STASMO Annual Meeting                                 | 1846  |
|      | 27    | Ron Hoover Annual Fishing Tournament                  | 1825  |
| 453  | Total |                                                       | 19942 |







# TRAVELLER INTELLIGENCE

Month category\_name All July

name

Entertainment District

OClayton's Bar & Grill

Pearl South Padre Resort

La Ouinta Inns & Suites

Isla Grand Beach Resort

Tiki Condominiums

Sangria Condominiums

Blue Bay Inn & Suites

La Quinta Inns & Suites

Best Western Beachside Inn.

Hilton Garden Inn

Bay Fishing

Courtyard

name

Flamingo Inn

Suntide III

Courtyard

● Isla Blanca Park

2022

Year



# Trips by POI Name



# Time Spent by POI Name



# Trips by POI Category



# Time Spent by POI Category



The Flamingo Inn showed a larger than average performance for July 2022. This could be due to its proximity to the Padre Island Brewing Company, which could be driving more traffic in the area.



# TRAVELLER INTELLIGENCE

category name Multiple selections

Mo