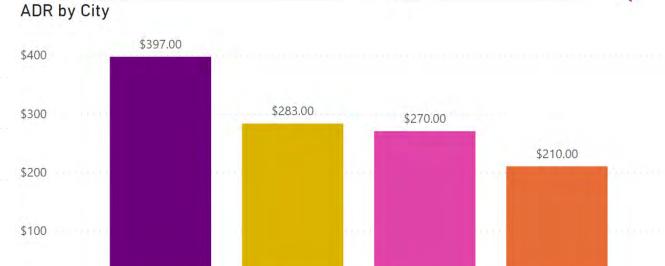

PADRE ISLAND CONVENTION AND VISITORS ADVISORY BOARD AGENDA REQUEST FORM

MEETING DATE: August 24, 2022

NAME & TITLE: Silvia Sanchez

**DEPARTMENT:** Convention and Visitors Bureau

#### **ITEM**

Presentation and discussion by the Predictive Data Lab on campaign performances, KPIs, and analytics. (Rodriguez)

#### ITEM BACKGROUND

N/A

#### **BUDGET/FINANCIAL SUMMARY**

N/A

#### **COMPREHENSIVE PLAN GOAL**

N/A

#### **LEGAL REVIEW**

Sent to Legal: No

Approved by Legal: No

#### **RECOMMENDATIONS/COMMENTS:**



# **TABLE OF CONTENTS**

- 1. HOTEL AND VACATION RENTAL DATA
- 2. PAID MEDIA PERFORMANCE
- 3. IN HOUSE MEDIA BUYS
- 4. WEB ANALYTICS
- 5. TRAVELLER INTELLIGENCE
- 6. ECONOMIC IMPACT
- 7. FALL 2022 CUSTOMER SEGMENTATION





## **COMPETITOR ANALYSIS: VR**



Occupancy by City





South Padre Island

Galveston

#### RevPar by City



\$0

Port Aransas

Corpus Christi



## **COMPETITOR ANALYSIS: VR**

| Month |   | Year |
|-------|---|------|
| July  | ~ | 2022 |

| 7 |   |
|---|---|
|   | U |

#### **SOUTH PADRE ISLAND**

## **PORT ARANSAS**

Top Property Managers ①

|                      | LISTINGS | ANNUAL CHANGE     | REVIEWS | RATING        |
|----------------------|----------|-------------------|---------|---------------|
| Vacasa               | 307      | + 2.0%            | 5012    | <b>★</b> 4.45 |
| SPI Rentals, LLC.    | 169      | + 6.3%            | 612     | <b>★</b> 4.46 |
| Padre Island Rentals | 147      | <del>-</del> 0.7% | 1428    | <b>★</b> 4.56 |
| RedAwning            | 117      | + 51.9%           | 258     | <b>★</b> 4.37 |
| La Isla