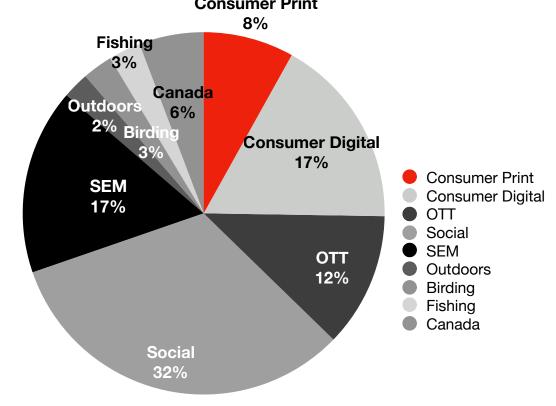

argeting of in-market individuals seeking beach vacation options.

Geo-fence efforts to areas/suburbs w/HHI \$75k+.

#### **Native/OTT**

### Conversion/ Awareness

Cost efficient Native & OTT approach that allows reach into larger regional footprint.

Geo-fence efforts to areas/suburbs w/HHI \$75k+.

## Lifestyle/ Niche Print

### Awareness/ Consideration

Promote to our outdoor lifestyle, enthusiast, fishing, birding/eco travel segments.

## Paid Social/ SEM

#### Awareness/ Conversion

Strategically placed social messaging in key feeder markets to drive interest and site traffic. Promote special events, seasonal promotions, lodging specials. Appear top 3 in search queries.



FY 2022/2023 Q1 MEDIA ALLOCATION Consumer Print

• \$208,824 Q1 investment

• Nov: 44%

• Dec: 43%

• Jan: 13%





## **MEDIA PLAN**

|                | Oct  | Nov                               | Dec  | Jan | Feb | March | April | May | June | July | Aug | Sept |
|----------------|------|-----------------------------------|------|-----|-----|-------|-------|-----|------|------|-----|------|
| Consumer Print |      | $\otimes \otimes \otimes \otimes$ |      |     |     |       |       |     |      |      |     |      |
| Niche Print    | 8888 | 8888                              | 8888 |     |     |       |       |     |      |      |     |      |
| Connected TV   | 888  | 38888                             |      |     |     |       |       |     |      |      |     |      |
| Digital Native | 8888 | 8888                              | 8888 |     |     |       |       |     |      |      |     |