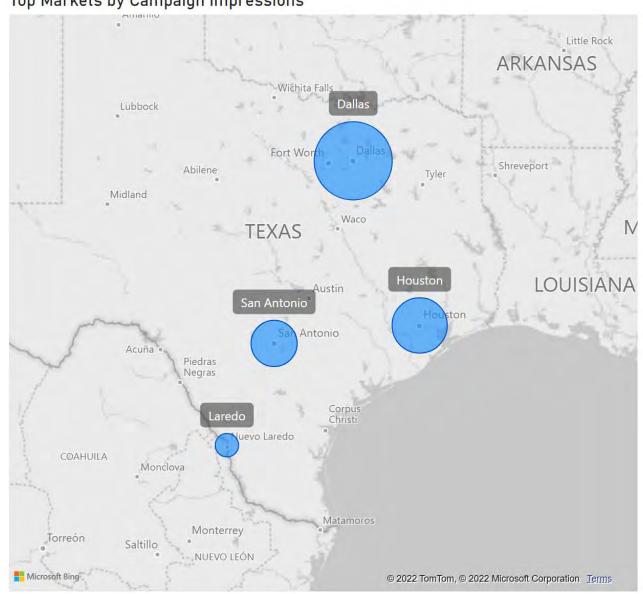

| 0.60      | 6.76      | 0.01 |   |
| EL PASO-LAS CRUCES                         | 0.54%           | 0.39%      | 0.69      | 6.71      | 0.01 |   |
| AMARILLO                                   | 0.47%           | 0.32%      | 0.57      | 5.34      | 0.01 |   |
| MEMPHIS                                    | 0.40%           | 0.33%      | 0.11      | 1.25      | 0.01 |   |
| SHREVEPORT                                 | 0.38%           | 0.25%      | 0.49      | 4.47      | 0.01 | - |
| TAMPA-ST PETERSRIEG-SARASOTA               | U 30%           | 0 29%      | 0 11      | 1 50      | 0.01 |   |





## **IN HOUSE MEDIA BUYS: KVUE**

The KVUE Television campaign served 523,600 total impressions for July 2022. This campaign mainly targeted Dallas, Houston, San Antonio, and Laredo.







#### Top Markets by Campaign Impressions



#### Top Tactics by Campaign Impressions





## IN HOUSE MEDIA BUYS: STREAMING TV

The Spectrum Streaming TV campaign served 53,788 impressions to San Antonio, Austin, and Houston markets.



#### Top Markets by Campaign Impressions



| Networks                | Impressions |  |  |
|-------------------------|-------------|--|--|
| Spectrum News           | 9015        |  |  |
| Fox News                | 7857        |  |  |
| CNN                     | 6829        |  |  |
| ESPN                    | 6265        |  |  |
| MSNBC                   | 4139        |  |  |
| Investigation Discovery | 3146        |  |  |
| Comedy Central          | 2300        |  |  |
| CNBC                    | 2153        |  |  |
| TLC                     | 1610