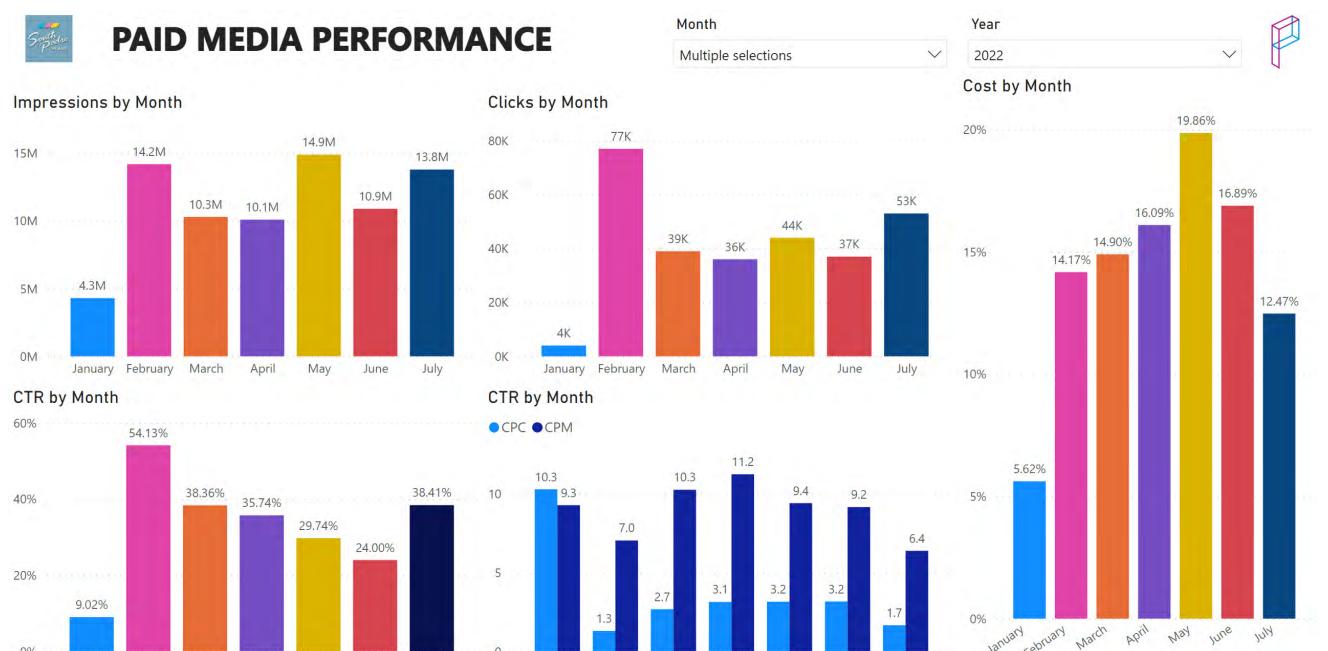

### 5. Regular Agenda

- 5.1. Discussion and possible action to approve The Zimmerman Agency's Q1 Fall Media Plan for FY 22/23. (Rodriguez)
- 5.2 Presentation and discussion by Predictive Data Lab on campaign performances, KPIs, and analytics. (Rodriguez)
- 5.3 Presentation and discussion regarding the CVB Monthly Report: (Henry)
  - 1.) Special Events
  - 2.) Marketing and Communications
  - 3.) Social Media
  - 4.) Cision
  - 5.) In-House Creative