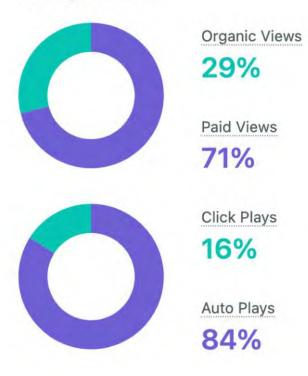

ay to spend it than at the Biggest Beach Bar in Texas 25 #SoPadre



| Total Engagements | 2,335 |
|-------------------|-------|
| Reactions         | 490   |
| Comments          | 90    |
| Shares            | 41    |
| Post Link Clicks  | 1     |
| Other Post Clicks | 1,713 |
|                   | ø     |



( Visit South Padre Island

Everybody wants to enjoy Texas' best beach "Make sure to

get here early so you can secure your spot on the sand! #SoPadre #TexasBestBeach



| Total Engagements | 2,243 |
|-------------------|-------|
| Reactions         | 867   |
| Comments          | 103   |
| Shares            | 81    |
| Post Link Clicks  | 3     |
| Other Post Clicks | 1,189 |
|                   | 3     |



# Facebook Video Performance



# **View Metrics**



# Viewing Breakdown





# Instagram Audience Growth



Net Follower Growth Breakdown, by Day



| Audience Metrics | Totals | % Change |
|------------------|--------|----------|
| Followers        | 51,562 | 71.9%    |



# Instagram Top Posts





o visitsouthpadreisland

Sat 7/30/2022 1:47 pm PDT

"Little Miss" South Padre Island edition : Let us know in the comments which one are you! #SoPadre









| Total Engagements | 1,769    |
|-------------------|----------|
| Likes             | 1,604    |
| Comments          | 62       |
| Saves             | 103      |
|                   | <b>£</b> |



o visitsouthpadreisland

Fri 7/15/2022 2:20 pm PDT

Have you tried @williedeanbagels on South Padre Island? € Make sure to stop by and start your day with a combination of your choice! #sopadre #vacation #break