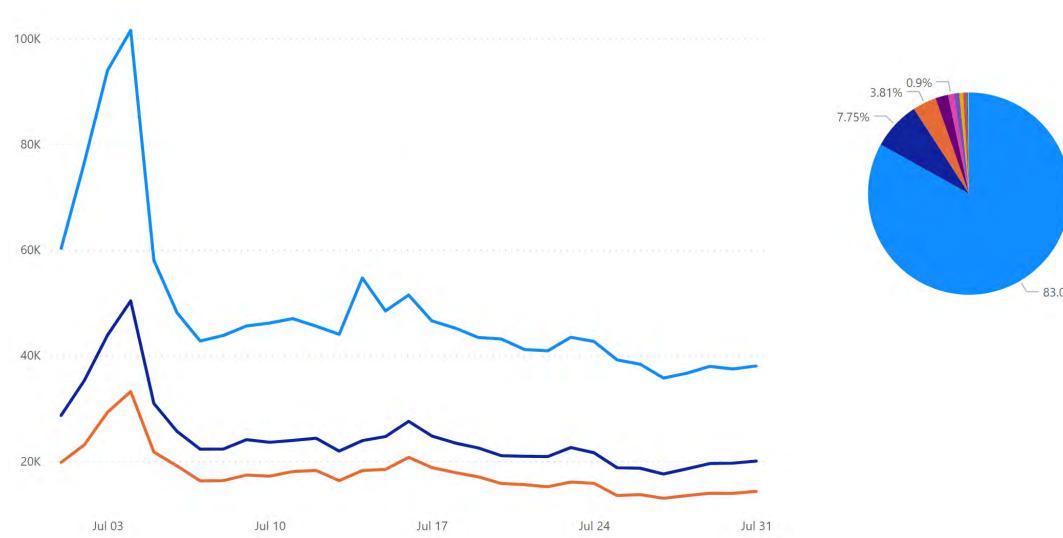

### 5. Regular Agenda

- 5.1. Discussion and possible action to approve The Zimmerman Agency's Q1 Fall Media Plan for FY 22/23. (Rodriguez)
- 5.2 Presentation and discussion by Predictive Data Lab on campaign performances, KPIs, and analytics. (Rodriguez)
- 5.3 Presentation and discussion regarding the CVB Monthly Report: (Henry)
  - 1.) Special Events
  - 2.) Marketing and Communications
  - 3.) Social Media
  - 4.) Cision
  - 5.) In-House Creative