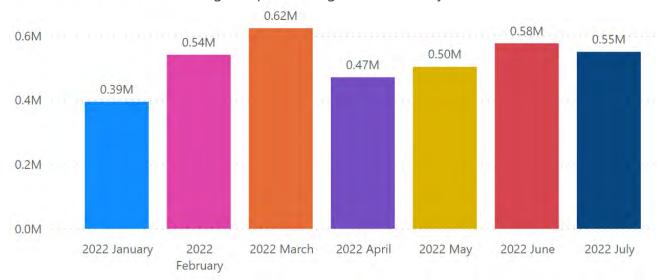

### 5. Regular Agenda

- 5.1. Discussion and possible action to approve The Zimmerman Agency's Q1 Fall Media Plan for FY 22/23. (Rodriguez)
- 5.2 Presentation and discussion by Predictive Data Lab on campaign performances, KPIs, and analytics. (Rodriguez)
- 5.3 Presentation and discussion regarding the CVB Monthly Report: (Henry)
  - 1.) Special Events
  - 2.) Marketing and Communications
  - 3.) Social Media
  - 4.) Cision
  - 5.) In-House Creative