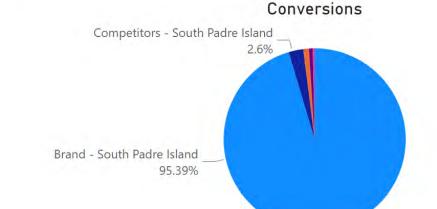

d - Accommodations | 1379  | 22.61        | 45.22    | 0.01       | 161    | Accommodations | 0.1168 | 0.28     |

July

Data Source (s): Intelligence Hub 2.0, Google Analytics



| Month |   | Year |
|-------|---|------|
| July  | ~ | 2022 |

2022



# Conversion Rate

| Campaign                            | Average of Cost / conv. |
|-------------------------------------|-------------------------|
| South Padre Island - Places to Eat  | 0.15                    |
| Competitors - South Padre Island    | 0.49                    |
| South Padre Island - Accommodations | 3.20                    |
| Brand - South Padre Island          | 5.80                    |
| South Padre Island - Events         | 10.40                   |
| Total                               | 3.71                    |



# Conversion Rate

| Campaign                            | %GT Cost |
|-------------------------------------|----------|
| Brand - South Padre Island          | 74.71%   |
| South Padre Island - Events         | 15.09%   |
| Competitors - South Padre Island    | 4.64%    |
| South Padre Island - Accommodations | 4.18%    |
| South Padre Island - Places to Eat  | 1.38%    |
| Total                               | 100.00%  |

The "South Padre Island – Places to Eat" keyword campaign had a very efficient cost/conversion rates. We recommend reallocating budget from the "South Padre Island – Events" campaign to the "South Padre Island – Places to Eat" campaign.

# Conversion Rate







■ Trips ■ Estimated Event Attendance

Daily Trips

Cheerleading Competition drove the and associated trips.