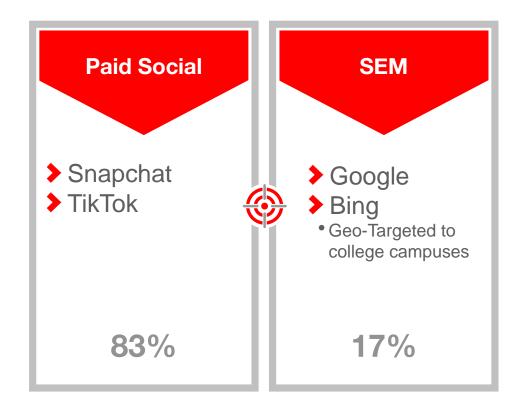

### 5. Regular Agenda

- 5.1. Discussion and possible action to approve The Zimmerman Agency's Q1 Fall Media Plan for FY 22/23. (Rodriguez)
- 5.2 Presentation and discussion by Predictive Data Lab on campaign performances, KPIs, and analytics. (Rodriguez)
- 5.3 Presentation and discussion regarding the CVB Monthly Report: (Henry)
  - 1.) Special Events
  - 2.) Marketing and Communications
  - 3.) Social Media
  - 4.) Cision
  - 5.) In-House Creative