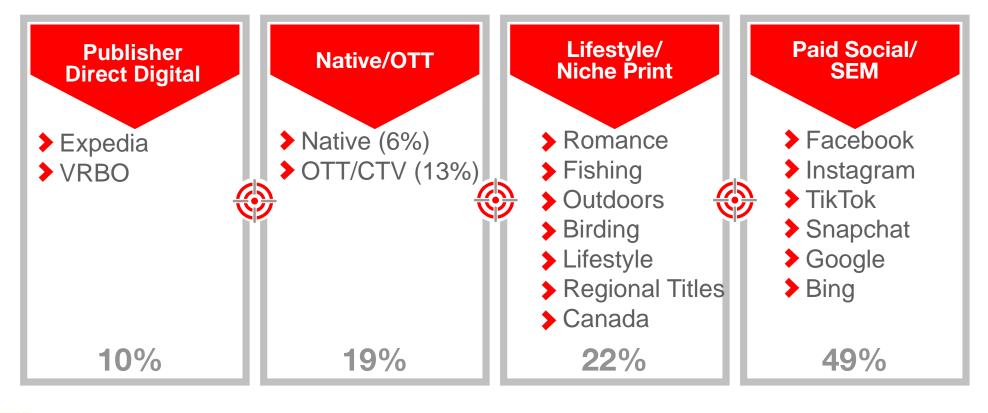

al tactical partners via:
    - Consumer Print
    - Niche Print (Outdoor/Birding/Fishing)
    - Native Digital
    - Connected TV
    - SEM
    - Paid Social
  - Negotiate value-added packages to extend reach/frequency of messaging
  - Leverage investment to expand our exposure via value-added efforts
    - Advertorial
    - Bonus Impressions
    - Public Relations









Fall 2022 shoulder season.

## Age

A 35-64

## HHI

\$75K+

## **Primary**

Couples no kids, Fall/Winter Retirees, Gen-Z/Millennial Experience, Solo Travelers

#### **Reasons To Come:**

Beach Goers, Nature Lovers, Fishing, Dining, Romantic Getaways, Events







- Texas
  - RGV
  - Houston
  - Dallas/Ft.Worth
  - San Antonio
  - Austin
  - Laredo
  - Corpus Christi
- Midwest
  - •OK



#### **MEDIA APPROACH - Q1**





#### **MEDIA APPROACH - Q1**

## Publisher Direct Digital

#### Conversion/ Awareness

Accurate targeting of in-market individuals seeking beach vacation options.

Geo-fence efforts to areas/suburbs w/HHI \$75k+.

#### **Native/OTT**

### Conversion/ Awareness

Cost efficient Native & OTT approach that allows reach into larger regional footprint.

Geo-fence efforts to areas/suburbs w/HHI \$75k+.

## Lifestyle/ Niche Print

### Awareness/ Consideration

Promote to our outdoor lifestyle, enthusiast, fishing, birding/eco travel segments.

## Paid Social/ SEM

#### Awareness/ Conversion

Strategically placed social messaging in key feeder markets to drive interest and site traffic. Promote special events, seasonal promotions, lodging specials. Appear top 3 in search queries.



FY 2022/202