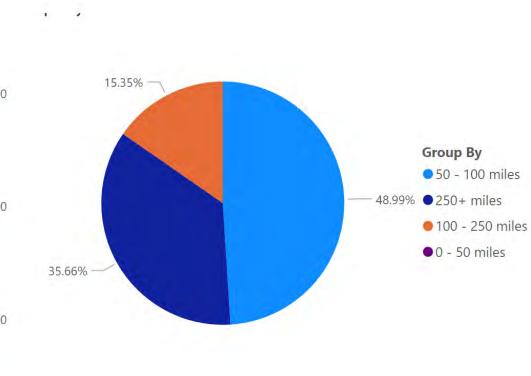

Trips

Cheerleading Competition drove the and associated trips.





|      | Day   | Event Name                                            | Trips |
|------|-------|-------------------------------------------------------|-------|
|      | 1     | Crossroads Beach Camp 2022                            | 5515  |
| 1000 | 15    | American Spirit Championship Cheerleading Competition | 4318  |
|      | 24    | TCAAA Annual Conference                               | 3997  |
|      | 18    | Crossbridge Youth Camp                                | 2441  |
|      | 19    | STASMO Annual Meeting                                 | 1846  |
|      | 27    | Ron Hoover Annual Fishing Tournament                  | 1825  |
| 453  | Total |                                                       | 19942 |







# TRAVELLER INTELLIGENCE

Month category\_name All July

name

Entertainment District

OClayton's Bar & Grill

Pearl South Padre Resort

La Ouinta Inns & Suites

Isla Grand Beach Resort

Tiki Condominiums

Sangria Condominiums

Blue Bay Inn & Suites

La Quinta Inns & Suites

Best Western Beachside Inn.

Hilton Garden Inn

Bay Fishing

Courtyard

name

Flamingo Inn

Suntide III

Courtyard

● Isla Blanca Park

2022

Year



# Trips by POI Name



# Time Spent by POI Name



# Trips by POI Category



# Time Spent by POI Category



The Flamingo Inn showed a larger than average performance for July 2022. This could be due to its proximity to the Padre Island Brewing Company, which could be driving more traffic in the area.



# TRAVELLER INTELLIGENCE

category name Multiple selections