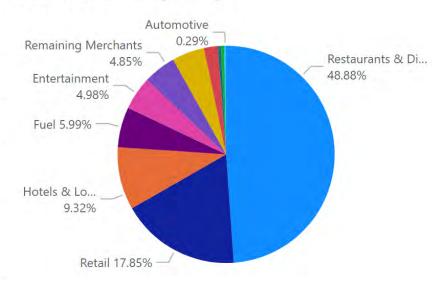

showed an increased interest in fishing and birding activities. This is aligned with one of the key targeting areas of the Zimmerman's Agency Fall 2022 media plan.



# TRAVELLER INTELLIGENCE

Month Year July 2022









2.0M

0.5M

0.0M

# 2022 Tax Collection by Type and Month

0.34M

2022 February

0.96M

● HOT Tax ● Sales Tax ● Property Tax

HOT Tax collection continued to outpace Sales and Property tax collection in July 2022. An increase in customer credit card spending may be attributed to increased prices due to 2022 inflation.

0.43M

2022 June

0.04M

1.93M

0.48M

2022 July

0.07M



# 2022 Tax Collection by Type



# 2022 Credit Card Spending

2022 January

0.47M



1.02M

0.58M

2022 March

0.40M

0.93M

0.15M

2022 April

D.48M

2022 May

0.05M

# 2022 Credit Card Spending





# MEET THE ENTERTAIMENT DRIVEN MILLENNIAL



The Entertainment Driven Millennials will likely be highly propensity travelers to South Padre Island for Fall 2022. This group is likelier to take trips to luxury-style hotels, attractions, and entertainment districts within South Padre Island. Beach destinations are the number one vacation choice for this segment. This group is more willing to spend more to upscale their travel. They are also less likely to list cost as a cause of concern when booking their trip. Emphasis on events such as concerts and performances should be included. This segment also includes fitness enthusiasts.

# **Demographic:**

Average Age: 34-41 Millennial (29%) Hispanic (58%)

Married (48%) Children (34%)

Avg Household Size: 2.79 Homeowner (56%)

Avg HH Income: