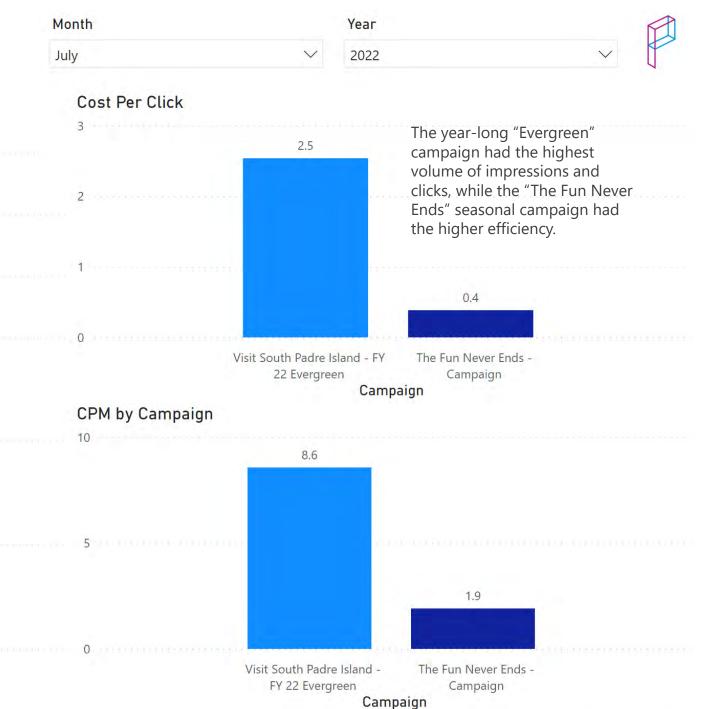

### 5. Regular Agenda

- 5.1. Discussion and possible action to approve The Zimmerman Agency's Q1 Fall Media Plan for FY 22/23. (Rodriguez)
- 5.2 Presentation and discussion by Predictive Data Lab on campaign performances, KPIs, and analytics. (Rodriguez)
- 5.3 Presentation and discussion regarding the CVB Monthly Report: (Henry)
  - 1.) Special Events
  - 2.) Marketing and Communications
  - 3.) Social Media
  - 4.) Cision
  - 5.) In-House Creative