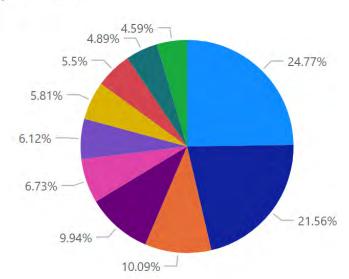

| 3997  |
|      | 18    | Crossbridge Youth Camp                                | 2441  |
|      | 19    | STASMO Annual Meeting                                 | 1846  |
|      | 27    | Ron Hoover Annual Fishing Tournament                  | 1825  |
| 453  | Total |                                                       | 19942 |







# TRAVELLER INTELLIGENCE

Month category\_name All July

name

Entertainment District

OClayton's Bar & Grill

Pearl South Padre Resort

La Ouinta Inns & Suites

Isla Grand Beach Resort

Tiki Condominiums

Sangria Condominiums

Blue Bay Inn & Suites

La Quinta Inns & Suites

Best Western Beachside Inn.

Hilton Garden Inn

Bay Fishing

Courtyard

name

Flamingo Inn

Suntide III

Courtyard

● Isla Blanca Park

2022

Year



# Trips by POI Name



# Time Spent by POI Name



# Trips by POI Category



# Time Spent by POI Category



The Flamingo Inn showed a larger than average performance for July 2022. This could be due to its proximity to the Padre Island Brewing Company, which could be driving more traffic in the area.



# TRAVELLER INTELLIGENCE

category name Multiple selections

Month July

Year 2022



# Trips by POI Name (Non-Lodging)



# Time Spent by POI Name (Non-Lodging)



V



name

● Isla Blanca Park

Bay Fishing

Gulf Fishing

Birding and Nature Center

SPI Convention Centre

Clayton's Bar & Grill

King Atwood Park

Andie Bowie Park

# Trips by POI Category (Non-Lodging)



Time Spent by POI Category (Non-Lodging)



July 2022 showed an increased interest in fishing and birding activities. This is aligned with on