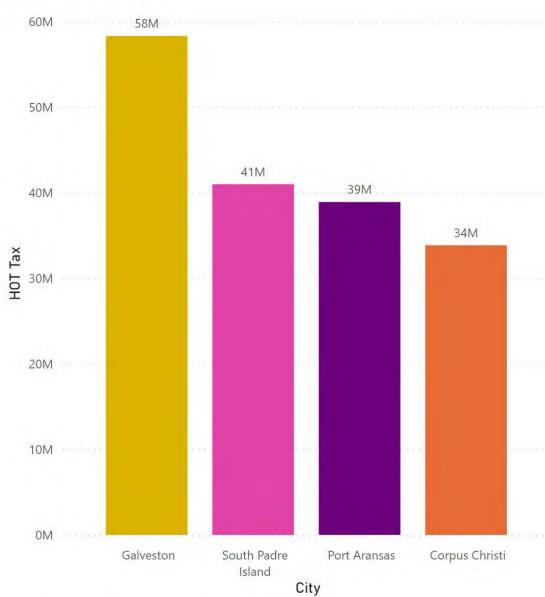

| 175      | + 47.1%       | 2334    | <b>★</b> 4.65 |
| My Galveston Getaway      | 71       | + 18.3%       | 1632    | <b>★</b> 4.46 |
| Full Spinnaker Management | 49       | + 88.5%       | 2816    | <b>★</b> 4.79 |

#### **Rental Settings**



#### **Rental Settings**

Cancellation Police

| flexible     | moderate | na | strict |  |
|--------------|----------|----|--------|--|
| Minimum Stay |          |    |        |  |
|              |          |    |        |  |

Galveston also showed a higher rate of growth for vacation rental listings. For example, the property manager Vacasa had 30% higher year-overyear growth in Galveston than in South Padre Island.

Data Source (s): Intelligence Hub 2.0, KeyData, STR



## **COMPETITOR ANALYSIS: HOTELS**

Month Year

July 2022







#### Q2 HOT Tax by City





## **COMPETITOR ANALYSIS: HOTELS**







## **HISTORICAL ANALYSIS: HOTELS**









March

January February

April

July 2022 has been the most efficient month this year in terms of paid media performance. Since the initial paid media campaign launch, we have seen solid numbers for impressions and clicks with the lowest associated cost.

May

July

June

January February

March

April

May

July

June

0%











# **CAMPAIGN KPI**



Cost Per Click







## Impressions by Campaign







## **EXPEDIA CAMPAIGN ANALYSIS**













Our recommendation is to reallocate funding from VRBO to Hotels.com.

Data Source (s): Intelligence Hub 2.0, DCM, Visit South Padre Island

Predictive Da 172



## **GEO PERFORMANCE**

The geographic markets targeted were a