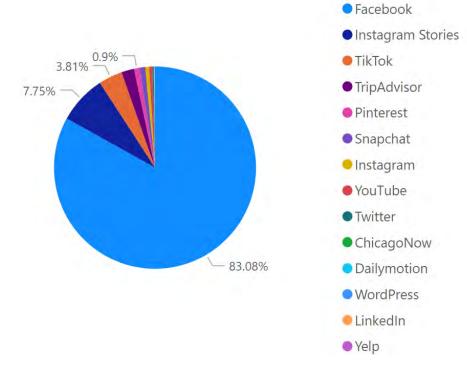

### 5. Regular Agenda

- 5.1. Discussion and possible action to approve The Zimmerman Agency's Q1 Fall Media Plan for FY 22/23. (Rodriguez)
- 5.2 Presentation and discussion by Predictive Data Lab on campaign performances, KPIs, and analytics. (Rodriguez)
- 5.3 Presentation and discussion regarding the CVB Monthly Report: (Henry)
  - 1.) Special Events
  - 2.) Marketing and Communications
  - 3.) Social Media
  - 4.) Cision
  - 5.) In-House Creative