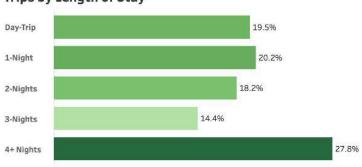

| 2.4                      |
| Pearl South Padre Resort      | 66,841  | 3.8%           | 19.7                     |
| Bay Fishing                   | 66,032  | 3.7%           | 3.1                      |
| Schlitterbahn Waterpark       | 61,665  | 3.5%           | 3.7                      |
| Hilton Garden Inn             | 46,490  | 2.6%           | 25.0                     |
| The Jetties                   | 45,326  | 2.6%           | 1.5                      |
| Valley International Airport  | 44,185  | 2.5%           | 2.1                      |
| Courtyard                     | 39,045  | 2.2%           | 24.8                     |
| Isla Grand Beach Resort       | 38,308  | 2.2%           | 32.2                     |

### **Trips by Month**



### Trips by Length of Stay



#### Top Origin Markets(DMA)

| DMA                             | Trips   | F | Share of<br>Trips | Average Unique Nights | F |
|---------------------------------|---------|---|-------------------|-----------------------|---|
| Harlingen/Weslaco/Brownsville/M | 698,187 |   | 39.3%             | 1.0                   |   |
| Dallas/Fort Worth               | 174,055 |   | 9.8%              | 3.6                   |   |
| San Antonio                     | 165,133 |   | 9.3%              | 2.6                   |   |
| Houston                         | 142,127 |   | 8.0%              | 2.9                   |   |
| Austin-Tx                       | 104,828 |   | 5.9%              | 2.7                   |   |
| Laredo                          | 54,680  |   | 3.1%              | 2.2