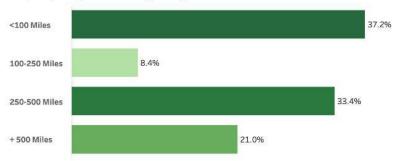

| 54,680  |   | 3.1%              | 2.2                   |   |
| Minneapolis/Saint Paul          | 38,294  |   | 2.2%              | 5.3                   |   |
| Waco/Temple/Bryan               | 28,521  |   | 1.6%              | 3.4                   |   |
| Corpus Christi                  | 19,216  |   | 1.1%              | 2.0                   |   |
| Oklahoma City                   | 19,183  |   | 1.1%              | 4.3                   |   |
| Chicago                         | 15,677  |   | 0.9%              | 4.4                   |   |
| Denver                          | 15,331  |   | 0.9%              | 4.2                   |   |
| El Paso                         | 15,062  |   | 0.8%              | 2.8                   |   |

### Trips by Avg. Distance(miles)



### Trips by Day of Week



✓ ARRIVALIST<sup>21</sup>

### December 2021 POI Airports











+ 500 Miles

#### 83.9%

### ✓ ARRIVALIST<sup>22</sup>

### Origin Markets December 2021





| Dates                                                         |   |     |
|---------------------------------------------------------------|---|-----|
| 12/01/2021 - 12/31/2021                                       | ~ | C   |
| Origin Country                                                |   |     |
| United States of America                                      | ~ | E   |
| Origin Region                                                 |   | N   |
| All selected                                                  | ~ |     |
| Day of Arrival                                                |   | N   |