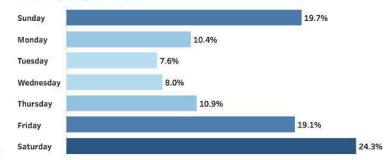

ul            | 19,122    | 0.9%       | 3.9                   |
| Denver                            | 15,027    | 0.7%       | 2.1                   |
| Oklahoma City                     | 13,560    | 0.6%       | 3.2                   |
| Null                              | 12,741    | 0.6%       | 0.8                   |
| El Paso                           | 11,899    | 0.6%       | 1.5                   |
| Tyler/Longview/Lufkin/Nacogdoches | 9,321     | 0.4%       | 2.6                   |

### Trips by Month



### Trips by Length of Stay



### **Trips by Origin States**

Year

2021



**Primary Destination** 

Average Distance Traveled

258.4 Miles

Primary

< >

0-

.

Arrivalist

#### Trips by Avg. Distance Traveled (Miles)



✓ ARRIVALIS<sup>20</sup>

#### Trips by Day of Week







#### **Trips by POI**

| Point of Interest             | Trips   | Share of Trips | Avg. Time in POI (Hours) |
|-------------------------------|---------|----------------|--------------------------|
| Entertainment District        | 406,730 | 22.9%          | 2.6                      |
| Isla Blanca Park              | 222,033 | 12.5%          | 8.0                      |
| Port Isabel Lighthouse Square | 101,306 | 5.7%           | 1.4                      |
| Sea Turtle Inc.               | 98,841  | 5.6%           | 1.0                      |
| Clayton's Bar & Grill         | 75,458  | 4.2%           | 2.4                      |
| Pearl South Padre Resort      | 66,841  | 3.8%           | 19.7                     |
| Bay Fishing                   | 66,032  | 3.7%           | 3.1