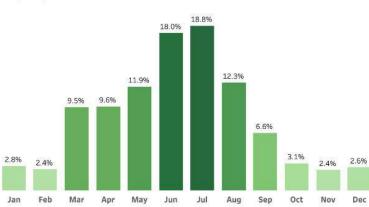

Grill         | 75,458  | 4.2%           | 2.4                      |
| Pearl South Padre Resort      | 66,841  | 3.8%           | 19.7                     |
| Bay Fishing                   | 66,032  | 3.7%           | 3.1                      |
| Schlitterbahn Waterpark       | 61,665  | 3.5%           | 3.7                      |
| Hilton Garden Inn             | 46,490  | 2.6%           | 25.0                     |
| The Jetties                   | 45,326  | 2.6%           | 1.5                      |
| Valley International Airport  | 44,185  | 2.5%           | 2.1                      |
| Courtyard                     | 39,045  | 2.2%           | 24.8                     |
| Isla Grand Beach Resort       | 38,308  | 2.2%           | 32.2                     |

### **Trips by Month**



### Trips by Length of Stay



#### Top Origin Markets(DMA)

| DMA                             | Trips   | F | Share of<br>Trips | Average Unique Nights | F |
|---------------------------------|---------|---|-------------------|-----------------------|---|
| Harlingen/Weslaco/Brownsville/M | 698,187 |   | 39.3%             | 1.0                   |   |
| Dallas/Fort Worth               | 174,055 |   | 9.8%              | 3.6                   |   |
| San Antonio                     | 165,133 |   | 9.3%              | 2.6                   |   |
| Houston                         | 142,127 |   | 8.0%              | 2.9                   |   |
| Austin-Tx                       | 104,828 |   | 5.9%              | 2.7                   |   |
| Laredo                          | 54,680  |   | 3