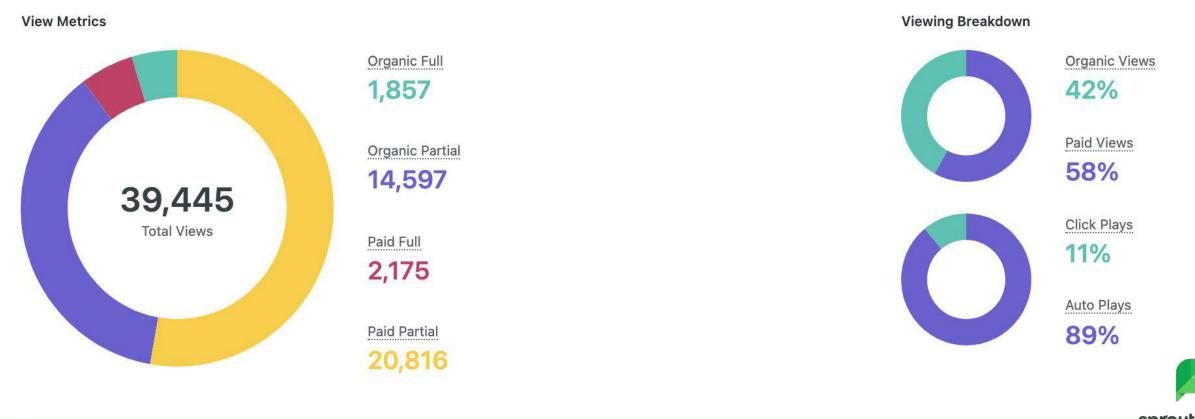

### Facebook Video Performance

### **Video Performance**

View your aggregate video performance during the reporting period.

### Instagram Audience Growth

#### **Audience Growth**

See how your audience grew during the reporting period.

🔵 Followers Gained 🛛 🔵 Followers Lost

| Audience Metrics    | Totals | % Change |
|---------------------|--------|----------|
| Followers           | 45,078 | 70.8%    |
| Net Follower Growth | 379    | ₹ 19.9%  |
| Followers Gained    | 932    | 78.1%    |
| Followers Lost      | 553    | ↗ 1.3%   |