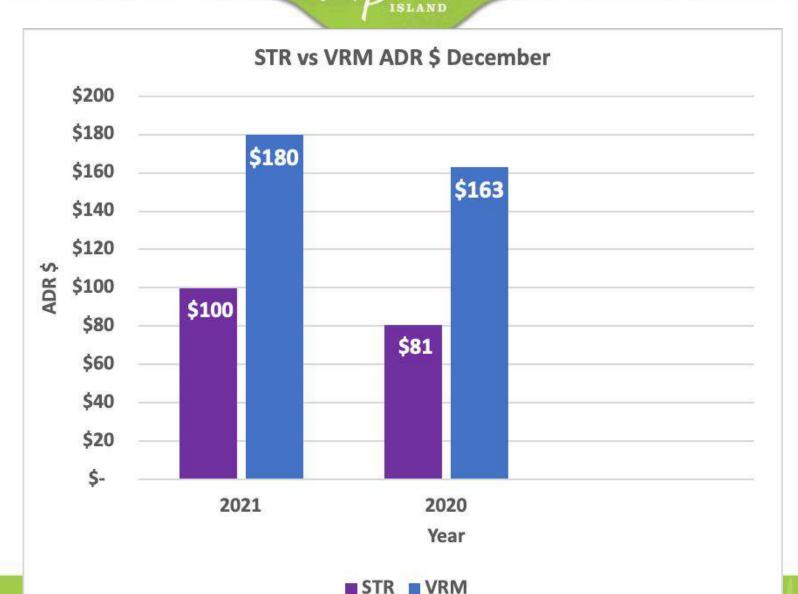

y Sandcastle Jailbreak

**June** Pro Watercross

### August

ProAm Beach Soccer USLA Ladies Kingfish Tournament Texas Intl. Fishing Tournament

### September

SPI Triathlon SPI Food Truck Festival JJ Zapata Fishing Tournament

### October

Sandcastle Days CAF Airshow Ride for Rotary Elite Redfish Tournament Series

### November

SPI Muzicians Run SPI Half Marathon Spartan Hurricane Heat

### December

Holiday Light Show SPI Lighted Boat Parade

### 24 Special Events Funded & Held in 2021

Media/Publicity Value (Source: Cision)

\$1,847,075.59

Total # of Participants \* (Source: Post Event Reports)

42,116 participants



# KEY DATA & STR REPORT



### <u>Occupancy</u>- Hotel vs. VRM

### (STR vs. KeyData)

KEYDATA dashboard 15 <u>ร</u>เท



### ADR - Hotel vs. VRM

### (STR vs. KeyData)





### VRM



## SPI Paid Occupancy 01/1/22 to 4/30/22



Copyright Key Data, LLC 2022 Created: 1/20/22 13:01 PM



### VRM



### SPI ADR 01/1/22 to 4/30/22



Copyright Key Data, LLC 2022 Created: 1/20/22 13:01 PM





# ARRIVALIST REPORT



### Visitors Year over Year



Average Nights

1.4

### South Padre Island Visitation Dashboard

Total est. US Adult Trips

2,103,628

### Top Origin Markets (DMAs)

| DMA                               | Trips     | Share of T | Average Unique Nights |
|-----------------------------------|-----------|------------|-----------------------|
| Harlingen/Weslaco/Brownsville/Mc  | 1,193,247 | 56.7%      | 0.6                   |
| San Antonio                       | 166,639   | 7.9%       | 2.0                   |
| Dallas/Fort Worth                 | 146