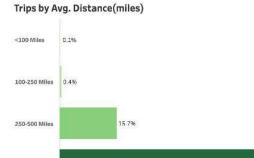

### **Trips by Origin States**

Year

2021

**Primary Destination** 

Average Distance Traveled

258.4 Miles

Primary

< >

#### Trips by Avg. Distance Traveled (Miles)

✓ ARRIVALIS<sup>20</sup>

### Trips by Avg. Distance(miles)