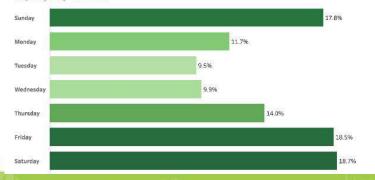

aint Paul          | 38,294  |   | 2.2%              | 5.3                   |   |
| Waco/Temple/Bryan               | 28,521  |   | 1.6%              | 3.4                   |   |
| Corpus Christi                  | 19,216  |   | 1.1%              | 2.0                   |   |
| Oklahoma City                   | 19,183  |   | 1.1%              | 4.3                   |   |
| Chicago                         | 15,677  |   | 0.9%              | 4.4                   |   |
| Denver                          | 15,331  |   | 0.9%              | 4.2                   |   |
| El Paso                         | 15,062  |   | 0.8%              | 2.8                   |   |

### Trips by Avg. Distance(miles)



### Trips by Day of Week



✓ ARRIVALIST<sup>21</sup>

### December 2021 POI Airports











+ 500 Miles

#### 83.9%

### ✓ ARRIVALIST<sup>22</sup>

### Origin Markets December 2021





| Dates                                                         |   |     |
|---------------------------------------------------------------|---|-----|
| 12/01/2021 - 12/31/2021                                       | ~ | C   |
| Origin Country                                                |   |     |
| United States of America                                      | ~ | E   |
| Origin Region                                                 |   | N   |
| All selected                                                  | ~ |     |
| Day of Arrival                                                |   | N   |
| All selected                                                  | ~ | 5   |
| Source