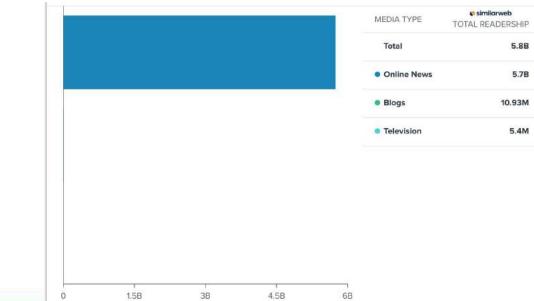

### Cision Report December 2021

4.5B

6B

| alue<br>South Padre Island |             |                |
|----------------------------|-------------|----------------|
|                            | MEDIA TYPE  | AD EQUIVALENCY |
|                            | Total       | \$10.92M       |
|                            | Online News | \$10.8M        |
|                            | Television  | \$99.03K       |
|                            | · Blogs     | \$20.55K       |

| MEDIA TYPE   | similarweb<br>TOTAL READERSHIP |
|--------------|--------------------------------|
| Total        | 5.8B                           |
| Online News  | 5.7B                           |
| Blogs        | 10.93M                         |
| • Television | 5.4M                           |

### **1.5K** Total Mentions The total number of news stories for a specified time period.

**5.8B** Total Reach A globally consistent baseline metric for measuring the reach of a media outlet.

\$10.9M Total Publicity Value A scoring system that creates an approximate

value for a news article.

CISION

3M