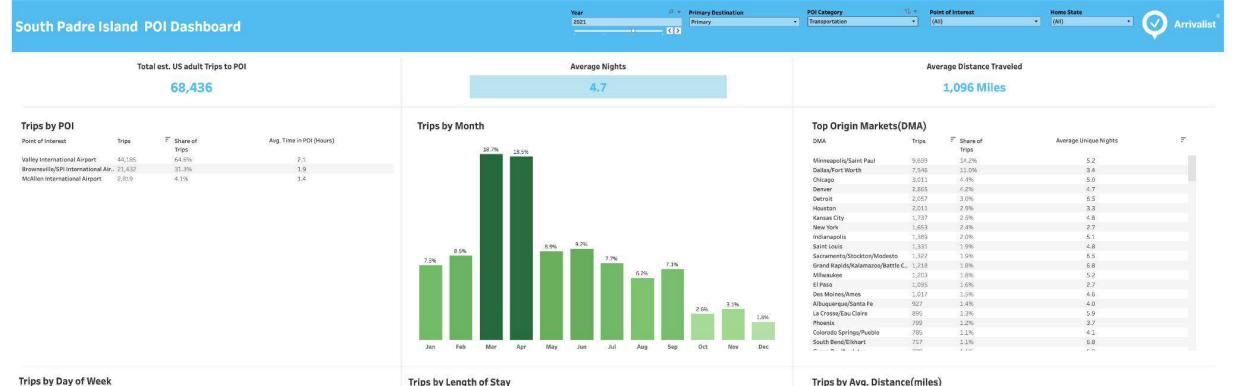

# ARRIVALIST REPORT

### Visitors Year over Year

Average Nights

1.4

### South Padre Island Visitation Dashboard

Total est. US Adult Trips

2,103,628

### Top Origin Markets (DMAs)

| DMA                               | Trips     | Share of T | Average Unique Nights |
|-----------------------------------|-----------|------------|-----------------------|
| Harlingen/Weslaco/Brownsville/Mc  | 1,193,247 | 56.7%      | 0.6                   |
| San Antonio                       | 166,639   | 7.9%       | 2.0                   |
| Dallas/Fort Worth                 | 146,194   | 6.9%       | 2.4                   |
| Houston                           | 120,794   | 5.7%       | 2.3                   |
| Austin-Tx                         | 118,313   | 5.6%       | 1.9                   |
| Laredo                            | 50,556    | 2.4%       | 1.8                   |
| Waco/Temple/Bryan                 | 23,430    | 1.1%       | 2.6                   |
| Corpus Christi                    | 20,671    | 1.0%       | 1.7                   |
| Minneapolis/Saint Paul            | 19,122    | 0.9%       | 3.9                   |
| Denver                            | 15,027    | 0.7%       | 2.1                   |
| Oklahoma City                     | 13,560    | 0.6%       | 3.2                   |
| Null                              | 12,741    | 0.6%       | 0.8                   |
| El Paso                           | 11,899    | 0.6%       | 1.5                   |
| Tyler/Longview/Lufkin/Nacogdoches | 9,321     | 0.4%       | 2.6                   |

### Trips by Month

### Trips by Length of Stay

### **Trips by Origin States**

Year

2021

**Primary Destination** 

Average Distance Traveled

258.4 Miles

Primary

< >

0-

.

Arrivalist

#### Trips by Avg. Distance Traveled (Miles)

✓ ARRIVALIS<sup>20</sup>

#### Trips by Day of Week

#### **Trips by POI**

| Point of Interest             | Trips   | Share of Trips | Avg. Time in POI (Hours) |
|-------------------------------|---------|----------------|--------------------------|
| Entertainment District        | 406,730 | 22.9%          | 2.6                      |
| Isla Blanca Park              | 222,033 | 12.5%          | 8.0                      |
| Port Isabel Lighthouse Square | 101,306 | 5.7%           | 1.4                      |
| Sea Turtle Inc.               | 98,841  | 5.6%           | 1.0                      |
| Clayton's Bar & Grill         | 75,458  | 4.2%           | 2.4                      |
| Pearl South Padre Resort      | 66,841  | 3.8%           | 19.7                     |
| Bay Fishing                   | 66,032  | 3.7%           | 3.1                      |
| Schlitterbahn Waterpark       | 61,665  | 3.5%           | 3.7                      |
| Hilton Garden Inn             | 46,490  | 2.6%           | 25.0                     |
| The Jetties                   | 45,326  | 2.6%           | 1.5                      |
| Valley International Airport  | 44,185  | 2.5%           | 2.1                      |
| Courtyard                     | 39,045  | 2.2%           | 24.8                     |
| Isla Grand Beach Resort       | 38,308  | 2.2%           | 32.2                     |