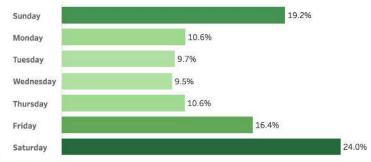

| 3.1%              | 2.2                   |   |
| Minneapolis/Saint Paul          | 38,294  |   | 2.2%              | 5.3                   |   |
| Waco/Temple/Bryan               | 28,521  |   | 1.6%              | 3.4                   |   |
| Corpus Christi                  | 19,216  |   | 1.1%              | 2.0                   |   |
| Oklahoma City                   | 19,183  |   | 1.1%              | 4.3                   |   |
| Chicago                         | 15,677  |   | 0.9%              | 4.4                   |   |
| Denver                          | 15,331  |   | 0.9%              | 4.2                   |   |
| El Paso                         | 15,062  |   | 0.8%              | 2.8                   |   |

### Trips by Avg. Distance(miles)



### Trips by Day of Week



✓ ARRIVALIST<sup>21</sup>

### December 2021 POI Airports











+ 500 Miles

#### 83.9%

### ✓ ARRIVALIST<sup>22</sup>

### Origin Markets December 2021





| Dates                                                         |   |     |
|---------------------------------------------------------------|---|-----|
| 12/01/2021 - 12/31/2021                                       | ~ | C   |
| Origin Country                                                |   |     |
| United States of America                                      | ~ | E   |
| Origin Region                                                 |   | N   |
| All selected                                                  | ~ |     |
| Day of Arrival                                                |   | N   |
| All selected