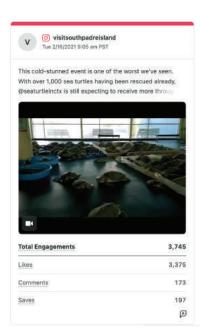

### **Instagram Top Posts**

O visitsouthpadreisland Sun 1/16/2022 9:54 am PST

You know you've made it to paradise when you see this sign 💙 The feeling that never gets old! 📸 : @noeree\_oewee #SoPadre

| Total Engagements | 1,552 |
|-------------------|-------|
| Likes             | 1,503 |
| Comments          | 24    |
| Saves             | 25    |
|                   | Ð     |