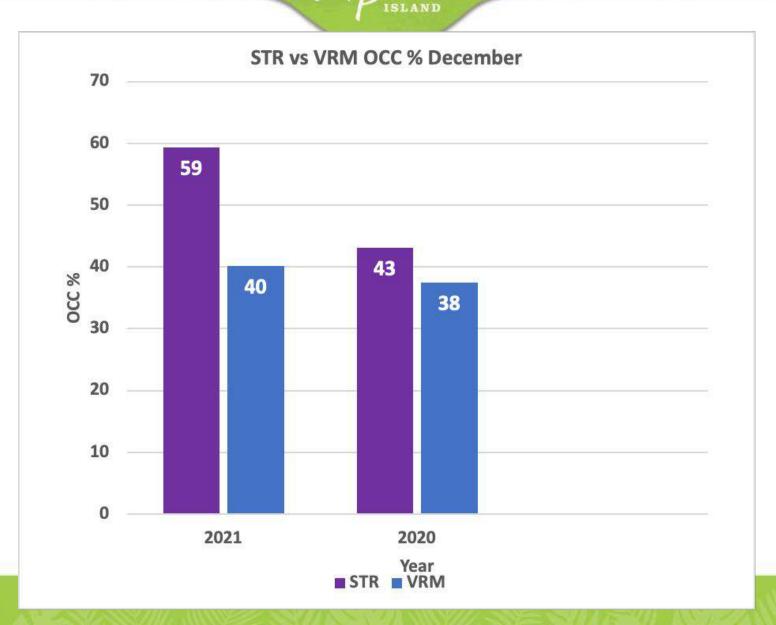

### <u>Occupancy</u>- Hotel vs. VRM

### (STR vs. KeyData)

KEYDATA dashboard 15 <u>ร</u>เท