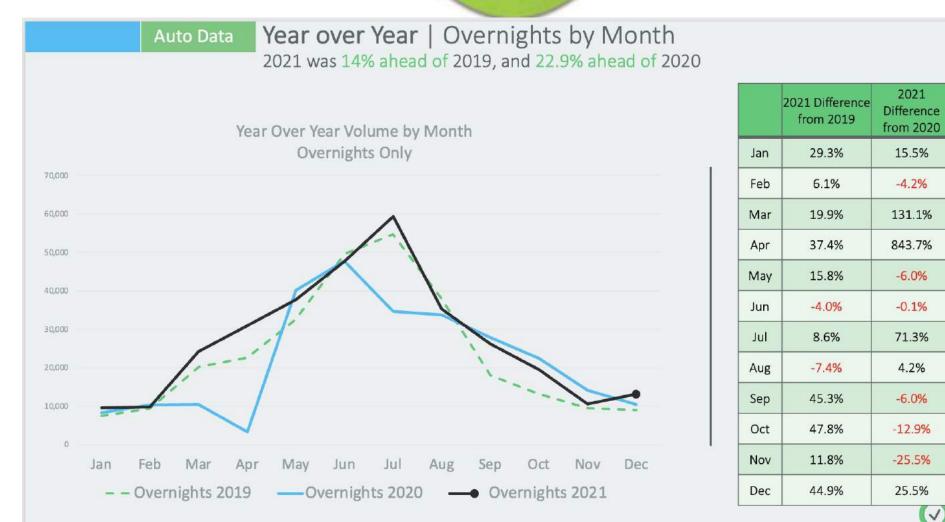

### **Travel Trends**

ARRIVALIST

2021

15.5%

-4.2%

131.1%

843.7%

-6.0%

-0.1%

71.3%

4.2%

-6.0%

-12.9%

-25.5%

25.5%

 $\langle \checkmark \rangle$ 