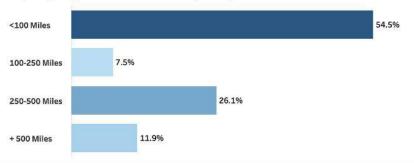

| 1.7                   |
| Minneapolis/Saint Paul            | 19,122    | 0.9%       | 3.9                   |
| Denver                            | 15,027    | 0.7%       | 2.1                   |
| Oklahoma City                     | 13,560    | 0.6%       | 3.2                   |
| Null                              | 12,741    | 0.6%       | 0.8                   |
| El Paso                           | 11,899    | 0.6%       | 1.5                   |
| Tyler/Longview/Lufkin/Nacogdoches | 9,321     | 0.4%       | 2.6                   |

### Trips by Month



### Trips by Length of Stay



### **Trips by Origin States**

Year

2021



**Primary Destination** 

Average Distance Traveled

258.4 Miles

Primary

< >

0-

.

Arrivalist

#### Trips by Avg. Distance Traveled (Miles)



✓ ARRIVALIS<sup>20</sup>

#### Trips by Day of Week







#### **Trips by POI**

| Point of Interest             | Trips   | Share of Trips | Avg. Time in POI (Hours) |
|-------------------------------|---------|----------------|--------------------------|
| Entertainment District        | 406,730 | 22.9%          | 2.6                      |
| Isla Blanca Park              | 222,033 | 12.5%          | 8.0                      |
| Port Isabel Lighthouse Square | 101,306 | 5.7%           | 1.4                      |
| Sea Turtle Inc.               | 98,841  | 5.6%           | 1.0                      |
| Clayton's Bar & Grill         | 75,458  | 4.2%           | 2.4                      |
| Pearl South Padre Resort      | 66,841  | 3.8%           | 19.7                     |
| Bay Fishin