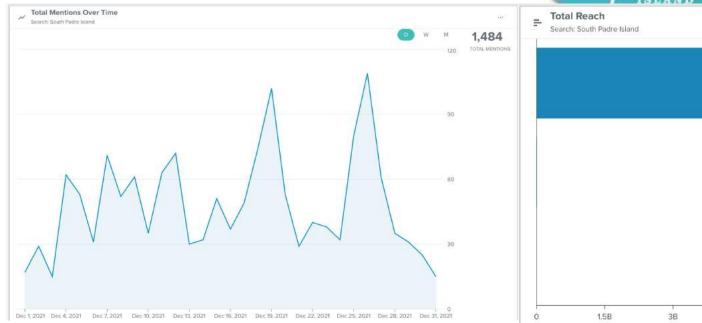

### **1.5K** Total Mentions The total number of news stories for a specified time period.

**5.8B** Total Reach A globally consistent baseline metric for measuring the reach of a media outlet.

\$10.9M Total Publicity Value A scoring system that creates an approximate

value for a news article.

CISION

3M