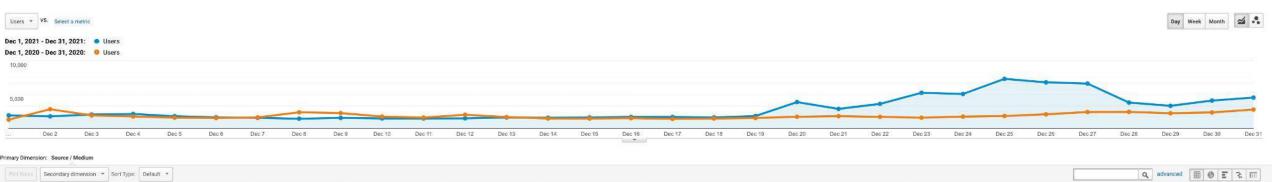

### Website Analytics 2021 vs 2020

| Source / Medium | Users 9                      | New Users 🐨 | Sessions                            | Bounce Rate | Pages / Session 🤨 | Avg. Session Duration | Goal Conversion Rate         | Goal Completions | Goal Value 0              |
|-----------------|------------------------------|-------------|-------------------------------------|-------------|-------------------|-----------------------|------------------------------|------------------|---------------------------|
|                 | 63.46% •<br>80,351 vs 49,157 |             | <b>49.07% •</b><br>97.790 vs 65.600 |             |                   | <b>21.06%</b>         | 26.50% •<br>14.19% vs 19.30% |                  | 0.00%<br>\$0.00 vs \$0.00 |

# Website Analytics 2021 vs 2020

|                            |                                          | 63.46% ੇ<br>80,351 vs 49,157 |
|----------------------------|------------------------------------------|------------------------------|
| 📑 United States            | Harlingen-Weslaco-Brownsville-McAllen TX |                              |
| Dec 1, 2021 - Dec 31, 2021 |                                          | <b>8,074</b> (9.75%)         |
| Dec 1, 2020 - Dec 31, 2020 |                                          | 8,300 (16.19%)               |
| % Change                   |                                          | -2.72%                       |
| United States              | Dallas-Ft. Worth TX                      |                              |
| Dec 1, 2021 - Dec 31, 2021 |                                          | <b>6,566</b> (7.93%)         |
| Dec 1, 2020 - Dec 31, 2020 |                                          | 4,298 (8.38%)                |
| % Change                   |                                          | 52.77%                       |
| Inited States              | Austin TX                                |                              |
| Dec 1, 2021 - Dec 31, 2021 |                                          | <b>6,285</b> (7.59%)         |
| Dec 1, 2020 - Dec 31, 2020 |                                          | <b>3,890</b> (7.59%)         |
| % Change                   |                                          | 61.57%                       |
| 📕 United States            | Houston TX                               |                              |
| Dec 1, 2021 - Dec 31, 2021 |                                          | <b>5,464</b> (6.60%)         |
| Dec 1, 2020 - Dec 31, 2020 |                                          | <b>5,412</b> (10.56%)        |
| % Change                   |                                          | 0.96%                        |
| United States              | San Antonio TX                           |                              |
| Dec 1, 2021 - Dec 31, 2021 |                                          | <b>2,855</b> (3,45%)         |
| Dec 1, 2020 - Dec 31, 2020 |                                          | <b>5,582</b> (10.89%)        |
| % Change                   |                                          | -48.85%                      |

2021 compared to <u>2020</u>, there has been growth to the site from all markets, except Dallas-Fort Worth.