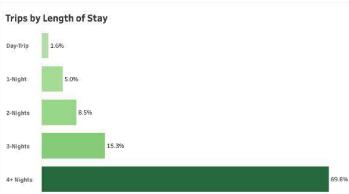

nt Paul          | 38,294  |   | 2.2%              | 5.3                   |   |
| Waco/Temple/Bryan               | 28,521  |   | 1.6%              | 3.4                   |   |
| Corpus Christi                  | 19,216  |   | 1.1%              | 2.0                   |   |
| Oklahoma City                   | 19,183  |   | 1.1%              | 4.3                   |   |
| Chicago                         | 15,677  |   | 0.9%              | 4.4                   |   |
| Denver                          | 15,331  |   | 0.9%              | 4.2                   |   |
| El Paso                         | 15,062  |   | 0.8%              | 2.8                   |   |

### Trips by Avg. Distance(miles)



### Trips by Day of Week



✓ ARRIVALIST<sup>21</sup>

### December 2021 POI Airports











+ 500 Miles

#### 83.9%

### ✓ ARRIVALIST<sup>22</sup>

### Origin Markets December 2021





| Dates                                                         |   |     |
|---------------------------------------------------------------|---|-----|
| 12/01/2021 - 12/31/2021                                       | ~ | C   |
| Origin Country                                                |   |     |
| United States of America                                      | ~ | E   |
| Origin Region                                                 |   | N   |
| All selected                                                  | ~ |     |
| Day of Arrival                                                |   | N   |
| All selected                                                  | ~ | 5   |
| Source