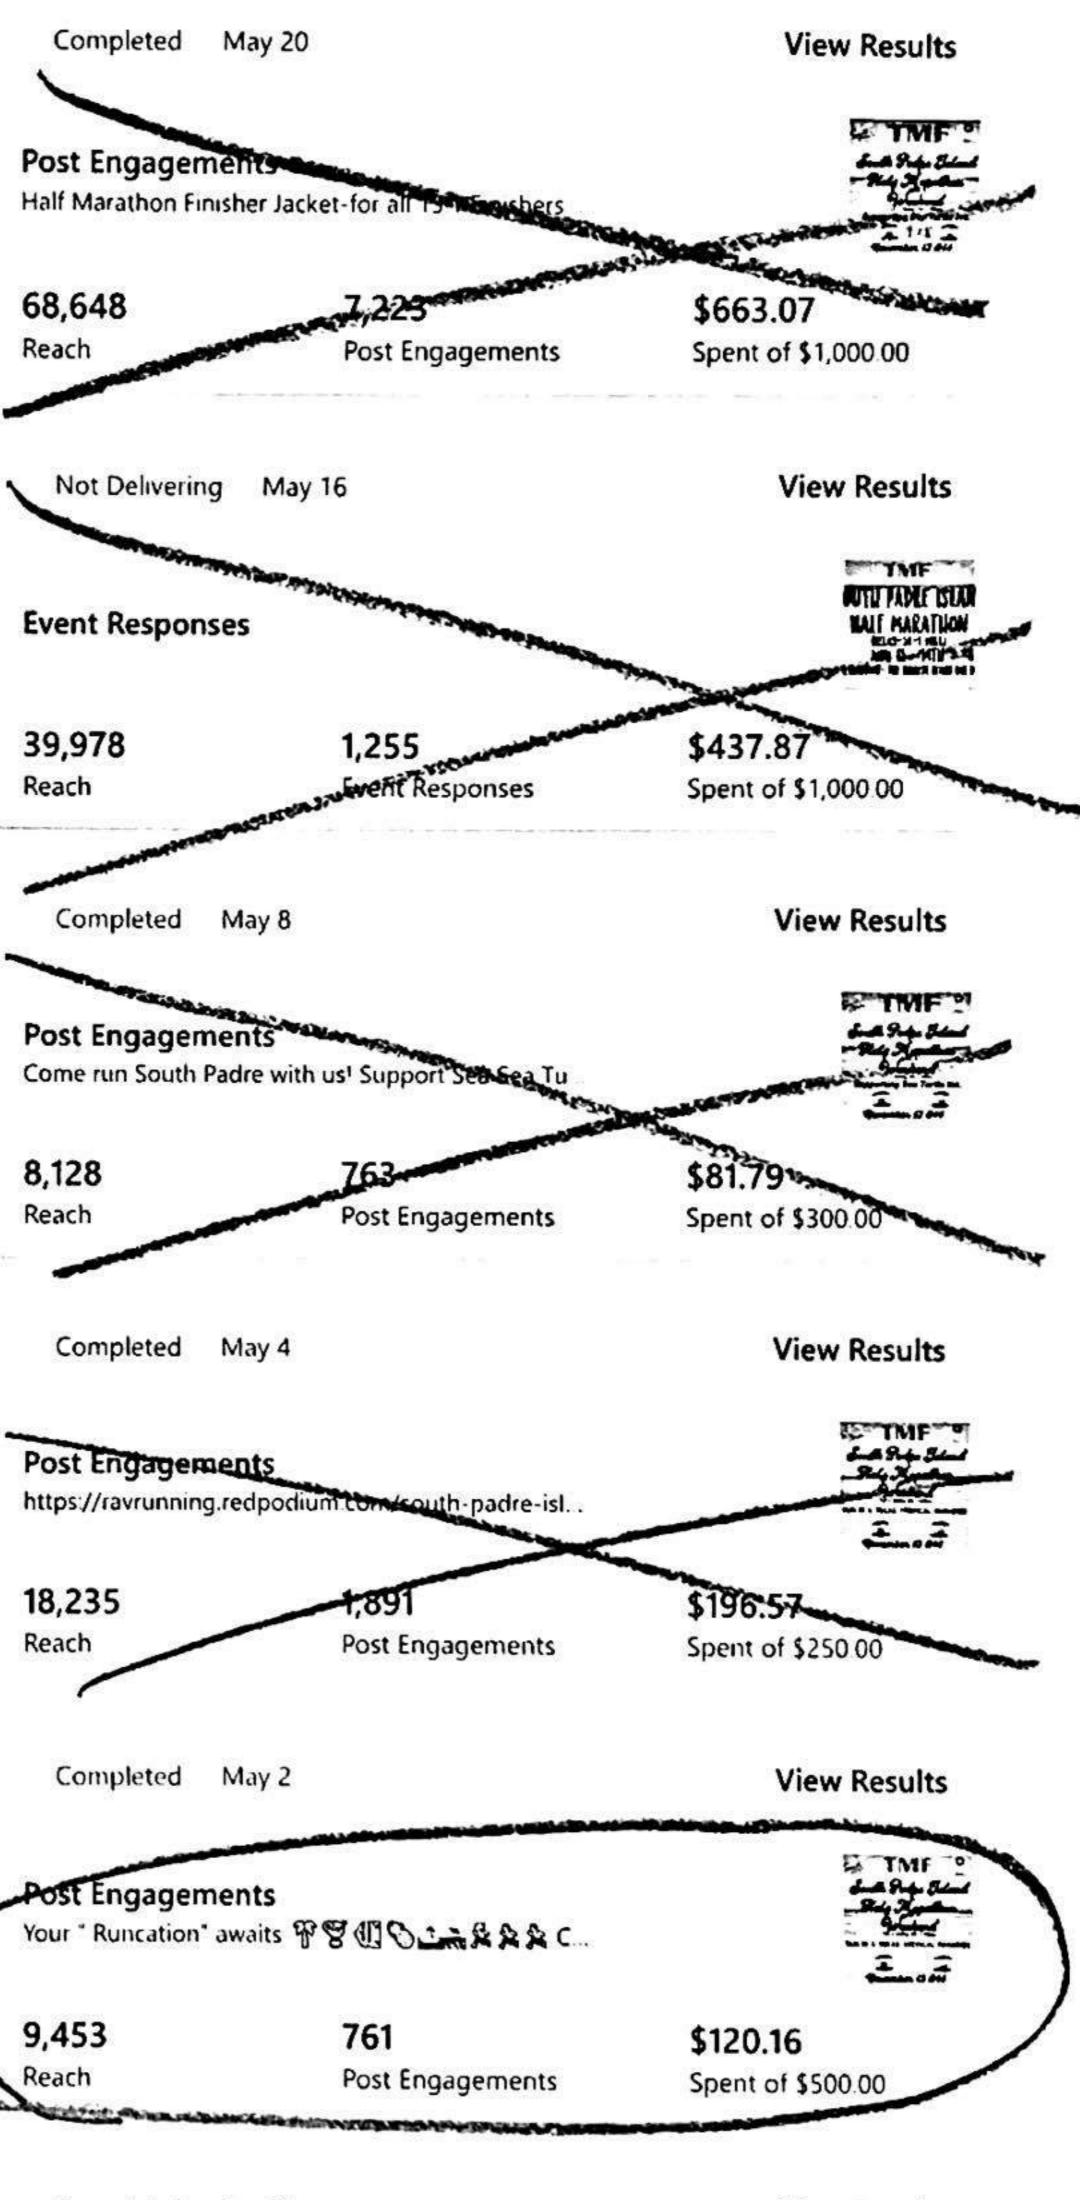

# V. REGULAR AGENDA

- 5.1. Discussion and possible action to approve the Spring Break 2022 Marketing Plan. The Zimmerman agency presented the Spring Break 2022 Marketing Plan virtually. The board provided feedback and suggestions to the agency and requested changes to the plan.
  - \* Spring Break College
  - \* Spring Break Families
  - \* Annual Media Plan
- 5.2. Presentation and discussion regarding the Director's Report. CVB Director Ed Caum shared a PowerPoint presentation and discussed the following items at the podium.
  - 1.) Executive Summary-Travel Outlook
  - 2.) Visitors Center
  - 3.) Special Events
  - 4.) Groups and Meetings
  - 5.) ADR & Occupancy
  - 6.) Arrivalist Report
  - 7.) Social Media
  - 8.) Cision Report
  - 9.) Website Overview
  - 10.) Marketing Campaigns
- 5.3. Discussion and possible action to approve the Elite Redfish TV Series media buy for FY 21/22. Board Member Chad Hart made a motion to approve, seconded by Board Member Craig Thomas. Motion carried unanimously.
- 5.4. Discussion and possible action to approve the Travel Texas Co-Op marketing buy for FY 2022. Board Member Bryan Pinkerton made a motion to approve, seconded by Board Member Chad Hart. Motion carried unanimously
- 5.5. Presentation and discussion regarding the history of the adoption of the CVB Staff Incentive Bonus Policy (Employee Handbook Policy Number 500.24), past action by the CVAB regarding the Incentive Bonus Policy, and the status of the pending issue regarding the incentive bonus payments to CVB staff for the 2020-2021 fiscal year in consideration of COVID 19 and its effects on the formula used and the closure of facilities. There was a lengthy discussion regarding the policy details and the history of the incentives paid for FY 2017/2018 and FY 2018/2019. No incentive payment was issued for FY 2019/2020 due to the pandemic. Mayor Patrick McNulty, City Manager Randy Smith, and City Attorney Ed Cyganiewicz all spoke at the podium and voiced their concerns. City Council