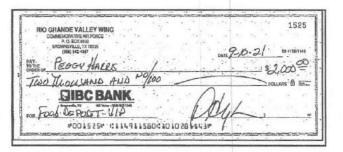

# **Event Information**

Name of Event or Project: CAF AIRSHOW! 2021

October 1-3, 2021 Date(s) of Event or Project:

Port Isabel-Cameron County Airport Primary Location of Event or Project:

\$ 50,000 Amount Requested:

Amount Received:

\$ 45,000

How many years have you held this Event or Program: 30, 28 years - Brownsville. 2 years - Cameron Cty

| <b>Event Funding</b> | Information |
|----------------------|-------------|
|----------------------|-------------|