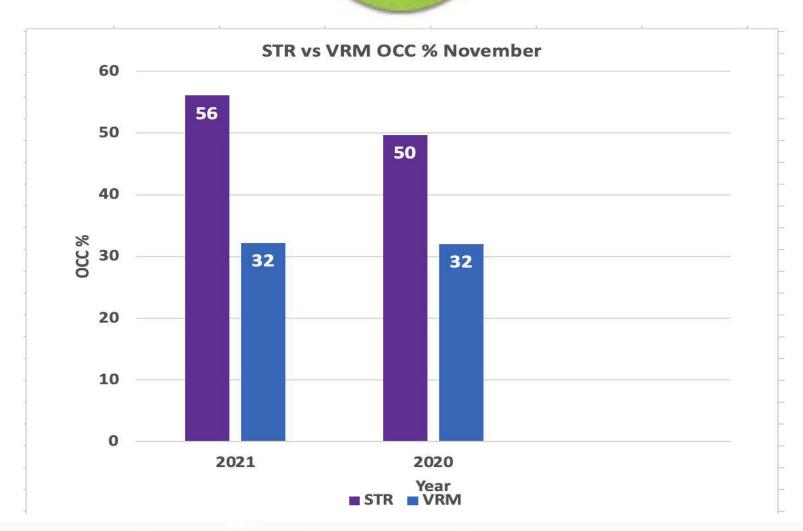

08, 2021
  - 23 Scheduled Appointments
- MPI Hill Country, Mingle Jingle- Austin, Tx
  - o December 14, 2021- Social
- DFWAE Holiday Luncheon, Dallas Tx
  - o December 15, 2021- Social









#### **December RGV Client Events**

- RGV Client Appreciation Dinner
  - December 02, 2021
- Region One Holiday Breakfast
  - December 17, 2021

#### **Upcoming Events**

- December 16-18, 2021
  - UTRGV Women's Classic, Basketball
  - 1200 expected attendance

### **Total Leads Sent: 1,647 Room Nights Booked**

#### **Co-op opportunity:**

- Southwest Showcase, Austin
  - January 26, 2022

### **Quarterly Hospitality Meetings**

- Work in Progress
- Partner Participation
- Target Date for re-launch is January 2022



## KEY DATA & STR REPORT



## Occupancy- Hotel vs. VRM



## (STR vs. KeyData)







## (STR vs. KeyData)





## ARRIVALIST REPORT



## Visitors Year over Year





## Travel Trends 2020 vs 2021





## **Origin Markets** November 2021





#### **Top Origins** Dates 11/01/2021 - 11/30/2021 V Origin **Visitors Origin Country** Edinburg, Tx 2,668 United States of America **Origin Region** Mcallen, Tx 2,614 All selected Mission, Tx 2,483 Day of Arrival All selected San Antonio, Tx 2,039 Source Weslaco, Tx 1,232 All selected Medium Pharr, Tx 1,100 All selected Houston, Tx 888 Campaign All selected Austin, Tx 722 Legend Donna, Tx 678 Arrival - Exposed Origin - Exposed Arrival - Unexposed San Juan, Tx 646

Origin - Unexposed



# ORGANIC SOCIAL MEDIA OVERVIEW



## Facebook Top Posts





South Padre Island Tropical Travel
Sat 11/27/2021 11:53 am PST

One week until the