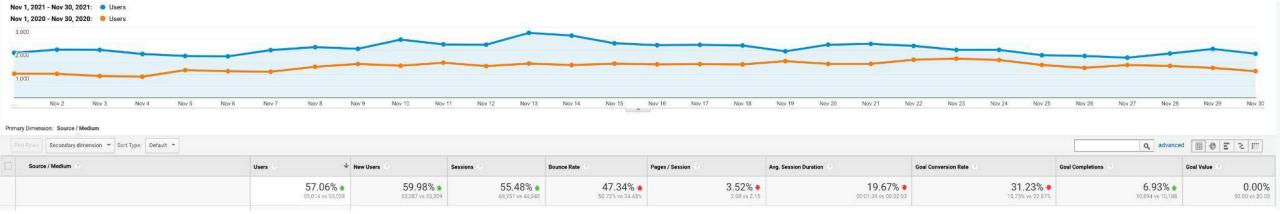

Total Reach**

A globally consistent baseline metric for measuring the reach of a media outlet.

## \$16.4M

#### **Total Publicity Value**

A scoring system that creates an approximate value for a news article.

## CISION

## Cision Report November 2021



### Top Stories (Headlines)

- America's lovely but lesser-visited places to escape the crowds
- America's most beautiful routes for a coastal road trip
- FAA to wrap up SpaceX Starship environmental assessment by Dec. 31
- Jaw-dropping spots to park your RV
- Texas Tech clears Shannon to return after rules review
- Serenity
- The Queen Isabella Bridge

### Top Locations by Country

- United States 3,853
- Canada 18
- Puerto Rico1

#### **Share of Coverage by Media Type**





## WEBSITE OVERVIEW



## Website Analytics 2021 vs 2020





## Website Analytics 2021 vs 2020



|                            |                                          | Users ?                          |
|----------------------------|------------------------------------------|----------------------------------|
|                            |                                          | 57.06% <b>a</b> 55,014 vs 35,028 |
| . Inited States            | Harlingen-Weslaco-Brownsville-McAllen TX |                                  |
| Nov 1, 2021 - Nov 30, 2021 | 1                                        | 5,849 (10.25%)                   |
| Nov 1, 2020 - Nov 30, 2020 |                                          | 3,863 (10.61%)                   |
| % Change                   |                                          | 51.41%