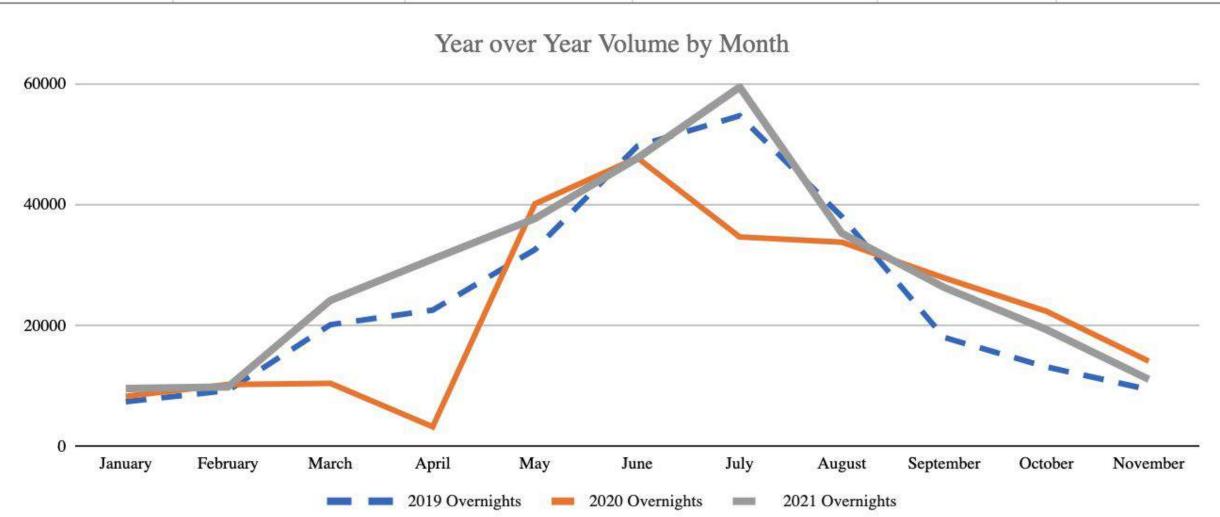

- o December 14, 2021- Social
- DFWAE Holiday Luncheon, Dallas Tx
  - o December 15, 2021- Social









#### **December RGV Client Events**

- RGV Client Appreciation Dinner
  - December 02, 2021
- Region One Holiday Breakfast
  - December 17, 2021

#### **Upcoming Events**

- December 16-18, 2021
  - UTRGV Women's Classic, Basketball
  - 1200 expected attendance

### **Total Leads Sent: 1,647 Room Nights Booked**

#### **Co-op opportunity:**

- Southwest Showcase, Austin
  - January 26, 2022

### **Quarterly Hospitality Meetings**

- Work in Progress
- Partner Participation
- Target Date for re-launch is January 2022



## KEY DATA & STR REPORT



## Occupancy- Hotel vs. VRM



## (STR vs. KeyData)







## (STR vs. KeyData)





## ARRIVALIST REPORT



## Visitors Year over Year





## Travel Trends 2020 vs 2021





## **Origin Markets** November 2021





#### **Top Origins** Dates 11/01/2021 - 11/30/2021 V Origin **Visitors Origin Country** Edinburg, Tx 2,668 United States of America **Origin Region** Mcallen, Tx 2,614 All selected Mission, Tx 2,483 Day of Arrival All selected San Antonio, Tx 2,039 Source Weslaco, Tx 1,232 All selected Medium Pharr, Tx 1,100 All selected Houston, Tx 888 Campaign All selected Austin, Tx 722 Legend Donna, Tx 678 Arrival - Exposed Origin - Exposed Arrival - Unexposed San Juan, Tx 646

Origin - Unexposed



# ORGANIC SOCIAL MEDIA OVERVIEW



## Facebook Top Posts





South Padre Island Tropical Travel
Sat 11/27/2021 11:53 am PST

One week until the Lighted Boat Parade! Watch illuminated festive boats cruise down the Laguna Madre Bay