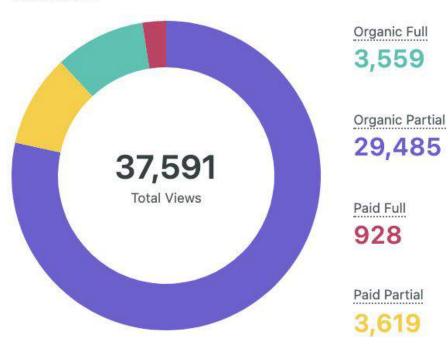

Engagements | 2,874 |
|-------------------|-------|
| Reactions         | 609   |
| Comments          | 121   |
| Shares            | 61    |
| Post Link Clicks  | 2     |
| Other Post Clicks | 2,081 |
|                   | •     |



South Padre Island Tropical Travel Sun 12/5/2021 2:51 pm PST

And the winner is... Small/Medium category (24 ft. & under) 1st Place: The Get-A-Long 2nd Place: Let it snow 3rd Place: Tritoon Charters Medium/Large category (25 ft. & over) 1st Place: Cos



| Total Engagements | 2,658     |
|-------------------|-----------|
| Reactions         | 561       |
| Comments          | 23        |
| Shares            | 30        |
| Post Link Clicks  | 1         |
| Other Post Clicks | 2,043     |
|                   | <b>(*</b> |



## Facebook Video Performance







#### Viewing Breakdown



80%



## Instagram Audience Growth







## Instagram Top Posts





#### o visitsouthpadreisland

Thu 11/25/2021 12:31 pm PST

It has been a long year for everyone, and we would like to thank our island community for staying strong and keeping South Padre Island one of the happiest places to visit in Texas. We hope you



| Total Engagements | 985      |
|-------------------|----------|
| Likes             | 977      |
| Comments          | 8        |
| Saves             | o        |
|                   | <b>£</b> |



#### o visitsouthpadreisland

Sun 11/21/2021 10:47 am PST

Bring your pets out to enjoy Texas' Best Beach (\*) \*\*ai: @shannon\_thisisme #SoPadre



| Total Engagements | 733      |
|-------------------|----------|
| Likes             | 722