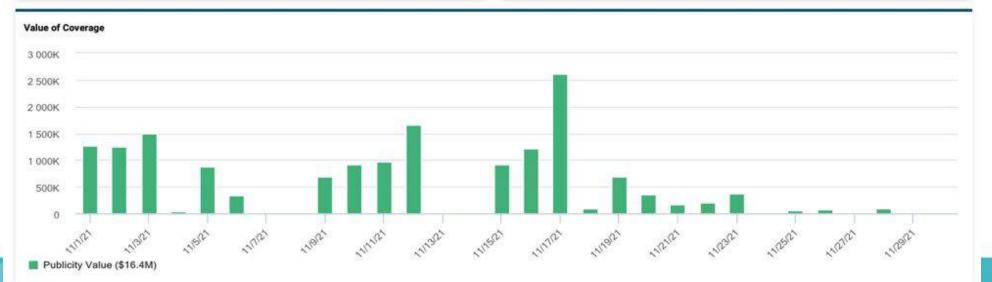

|
|                   | <b>£</b> |



#### o visitsouthpadreisland

Sun 11/21/2021 10:47 am PST

Bring your pets out to enjoy Texas' Best Beach (\*) \*\*ai: @shannon\_thisisme #SoPadre



| Total Engagements | 733      |
|-------------------|----------|
| Likes             | 722      |
| Comments          | 11       |
| Saves             | 0        |
|                   | <b>②</b> |



#### o visitsouthpadreisland

Wed 11/17/2021 3:10 pm PST

We're half way through the week, almost time to relax \*Will you be visiting South Padre Island this weekend? #SoPadre



| Total Engagements | 643 |
|-------------------|-----|
| Likes             | 632 |
| Comments          | 11  |
| Saves             | 0   |
|                   | €   |





# CISION REPORT

## Cision Report November 2021









## 3.9K

#### **Total Mentions**

The total number of news stories for a specified time period.

## 1.4B

#### **Total Reach**

A globally consistent baseline metric for measuring the reach of a media outlet.

## \$16.4M

#### **Total Publicity Value**

A scoring system that creates an approximate value for a news article.

## CISION

## Cision Report November 2021



### Top Stories (Headlines)

- America's lovely but lesser-visited places to escape the crowds
- America's most beautiful routes for a coastal road trip
- FAA to wrap up SpaceX Starship environmental assessment by Dec. 31
- Jaw-dropping spots to park your RV
- Texas Tech clears Shannon to return after rules review
- Serenity
- The Queen Isabella Bridge

### Top Locations by Country

- United States 3,853
- Canada 18
- Puert