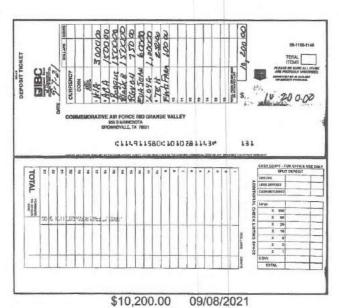

|       |                                 | 12.50                                        |
|                                 |                                |                              | Daily I                            | Ending Bala            | ance                                | -3    |                                 |                                              |
| Date<br>09/01<br>09/02<br>09/08 | Ame<br>34,85<br>35,69<br>45,89 | 0.81                         | 09/09<br>09/14<br>09/17            | 38,<br>35,             | mount<br>683.81<br>868.11<br>418.11 |       | Date<br>09/23<br>09/24<br>09/30 | Amoun<br>34,118.11<br>49,668.11<br>41,668.11 |





Customer Number: Statement Date: Statement Period: Page Number: 1010281143 09/30/21 09/01/21 - 09/30/21 2 of 3







RIO GRANDE VALLEY WING

COMMUNICATIVE AN FORCE

PLOSE SIGN

DESIGNATION

DESIGNATIO

1523 \$815.70 09/14/2021

HIO GRANDE VALLEY WING
CONTENDENT AND FOOCE
PLANTAGE PROPERTY OF THE PROPERTY

1524 \$7,207.00 09/09/2021



1525 \$2,000.00 09/14/2021



1526 \$1,450.00 09/17/2021





Customer Number: Statement Date: Statement Period: Page Number: 1010281143 09/30/21 09/01/21 - 09/30/21 3 of 3



| RIO GRANDE VALLEY WING<br>COMMINDIATIVE AIR FORCE .<br>P. C. BOX 8150 | 1527                     |
|-----------------------------------------------------------------------|--------------------------|
| PAY TO THE STUNIES AS QUE, IN E                                       | DATE 9-21-21 88-1158/149 |
| There HUNDED AND hopou -                                              | Dellars file: