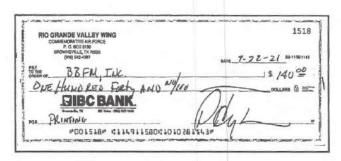

Organization Information

Name of Organization: Commemorative Air Force - Rio Grande Valley Wing

Address: P. O. Box 8190

Brownsville, Texas 78526 City, State, Zip:

**David Hughston** david@hiains.net Contact Name: Contact email:

# **Event Information**

Name of Event or Project: CAF AIRSHOW! 2021

October 1-3, 2021 Date(s) of Event or Project:

Port Isabel-Cameron County Airport Primary Location of Event or Project:

\$ 50,000 Amount Requested:

Amount Received:

\$ 45,000

How many years have you held this Event or Program: 30, 28 years - Brownsville. 2 years - Cameron Cty

| <b>Event Funding</b> | Information |
|----------------------|-------------|
|----------------------|-------------|