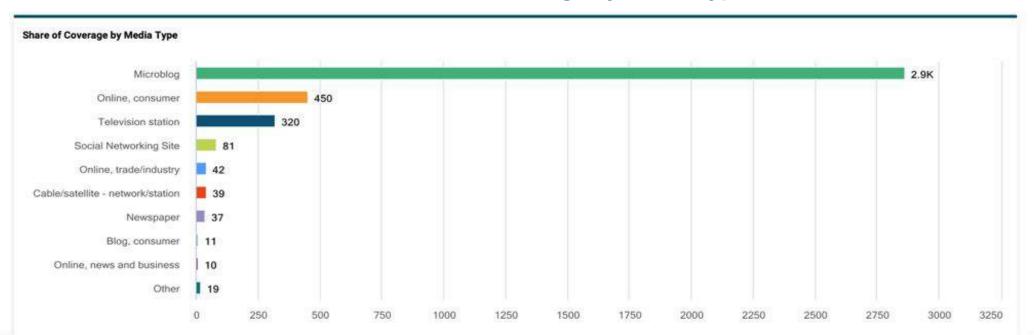

r of news stories for a specified time period.

## 1.4B

#### **Total Reach**

A globally consistent baseline metric for measuring the reach of a media outlet.

## \$16.4M

#### **Total Publicity Value**

A scoring system that creates an approximate value for a news article.

## CISION

## Cision Report November 2021



### Top Stories (Headlines)

- America's lovely but lesser-visited places to escape the crowds
- America's most beautiful routes for a coastal road trip
- FAA to wrap up SpaceX Starship environmental assessment by Dec. 31
- Jaw-dropping spots to park your RV
- Texas Tech clears Shannon to return after rules review
- Serenity
- The Queen Isabella Bridge

### Top Locations by Country

- United States 3,853
- Canada 18
- Puerto Rico1

#### **Share of Coverage by Media Type**





## WEBSITE OVERVIEW



## Website Analytics 2021 vs 2020





## Website Analytics 2021 vs 2020



|                            |                                          | Users ?                          |
|----------------------------|------------------------------------------|----------------------------------|
|                            |                                          | 57.06% <b>a</b> 55,014 vs 35,028 |
| . Inited States            | Harlingen-Weslaco-Brownsville-McAllen TX |                                  |
| Nov 1, 2021 - Nov 30, 2021 | 1                                        | 5,849 (10.25%)                   |
| Nov 1, 2020 - Nov 30, 2020 |                                          | 3,863 (10.61%)                   |
| % Change                   |