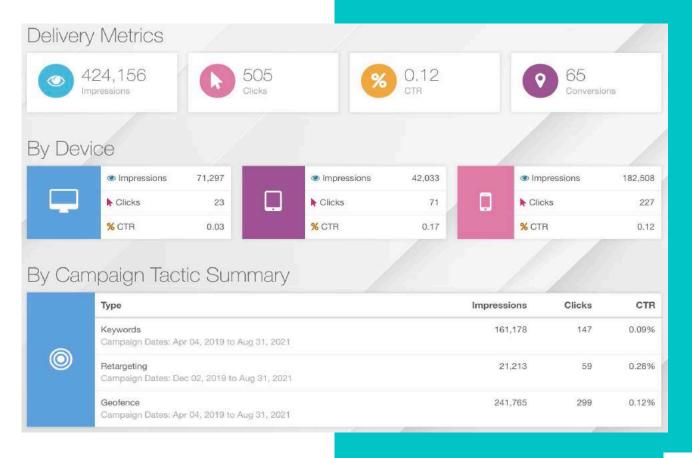

serve them ads for up 30 days after the event.

Tournaments we will Target

Texas:

Billfish Pachanga Lonestar Shootout

Gulf:

LA Gulf Coast Billfish Classic
Gulf Coast Masters
MS Gulf Coast Billfish Classic
Emerald Coast Blue Marlin Championship

Dayparting and retargeting days are flexible



## WHERE ARE MY ADS BEING SERVED?

RIGHT



WHEN THEY ARE CHECKING THE WEATHER

RIGHT TIME





WHEN THEY ARE
PLAYING A
GAME

RIGHT PERSON





WHEN THEY ARE
READING ABOUT
THEIR FAVORITE TEAM

### MEASURABLE RESULTS

### COMPLETE TRANSPARENCY WITH YOUR CAMPAIGN!

- 24/7 Dashboard
- Impressions
- Clicks
- Click-Thru Rates (CTR)
- Conversions
- Device Delivery
- Campaign Performance by Tactic
- Measure Traffic
- Creative Tracking Review
- Geo-Fence Tracking by Location/Competitor
- Keywords Detail



# **PROPOSA PROGRAMMATIC**

# PROGRAMMATIC CAMPAIGN INCLUDES:

- Unlimited changes to campaign tactics (24-48 hr. turnaround)
- Campaign will be frequently and proactively optimized
- 24/7 real-time online detailed reporting link
- Monthly strategy review of campaign performance

### STRATEGY INCLUDES:

- Keyword Retargeting
- Geo Fencing Key Areas
   Geo Targeting
- Audience Curation
- Site Retargeting
- Event Retargeting

### PROGRAMMATIC GOAL:

 Raise awareness of the tournament and increase registration for the event

#### DOMINANT:

400,000 Impressions \$5,200 over 2 months

### COMPETITIVE:

300,000 Impressions \$3900 over 2 months

#### PRESENCE:

250,000 Impressions \$3,250 over 2 months



# 82nd TIFT

*August 3 – August 7, 2022* 



Contact:
Kristi Collier, Tournament Director