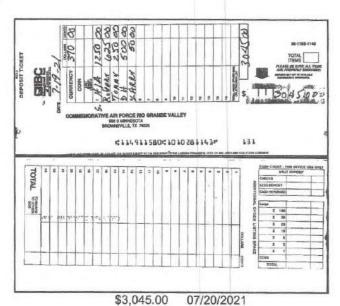

Amount Received:

\$ 45,000

How many years have you held this Event or Program: 30, 28 years - Brownsville. 2 years - Cameron Cty

| <b>Event Funding</b> | Information |
|----------------------|-------------|
|----------------------|-------------|