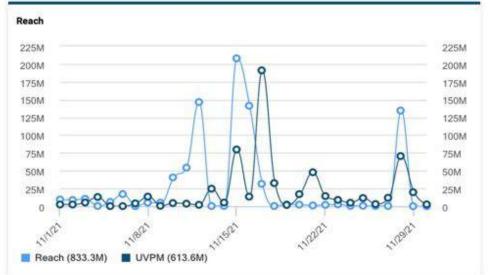

|
|                   | <b>£</b> |



#### o visitsouthpadreisland

Sun 11/21/2021 10:47 am PST

Bring your pets out to enjoy Texas' Best Beach (\*) \*\*ai: @shannon\_thisisme #SoPadre



| Total Engagements | 733      |
|-------------------|----------|
| Likes             | 722      |
| Comments          | 11       |
| Saves             | 0        |
|                   | <b>②</b> |



#### o visitsouthpadreisland

Wed 11/17/2021 3:10 pm PST

We're half way through the week, almost time to relax \*Will you be visiting South Padre Island this weekend? #SoPadre



| Total Engagements | 643 |
|-------------------|-----|
| Likes             | 632 |
| Comments          | 11  |
| Saves             | 0   |
|                   | €   |





# CISION REPORT

## Cision Report November 2021









## 3.9K

#### **Total Mentions**

The total number of news stories for a specified time period.

## 1.4B

#### **Total Reach**

A globally consistent baseline metric for measuring the reach of a media outlet.

## \$16.4M

#### **Total Publicity Value**

A scoring system that creates an approximate value for a news article.

## CISION

## Cision Report November 2021



### Top Stories (Headlines)

- America's lovely but lesser-visited places to escape the crowds
- America's most beautiful routes for a coastal road trip
- FAA to wrap up SpaceX Starship environmental assessment by Dec. 31
- Jaw-dropping spots to park your RV
- Texas Tech clears Shannon to return after rules review
- Serenity
- The Queen Isabella Bridge

### Top Locations by Country

- United States 3,853
- Canada 18
- Pue