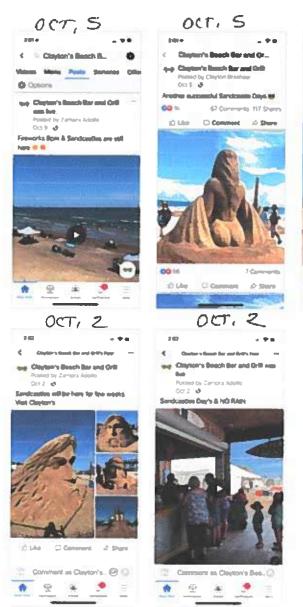

# **ITEM**

Approve the Special Events Committee post-event reports for the following events. (Till)

- \* CAF Airshow! 2021
- \* Sandcastle Days 2021
- \* Ride for Rotary 2021
- \* Muzicians Run
- \* SPI Half Marathon