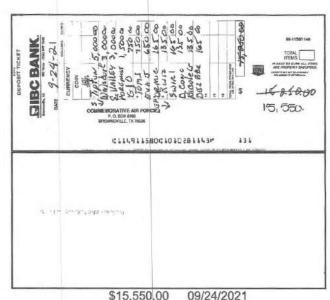

# Profit and Loss January 1 - October 21, 2021

|                                   | TOTAL        |
|-----------------------------------|--------------|
| Income                            |              |
| 44200 44200 AIRSHOW REVENUE       | 67,257.00    |
| Advance Ticket Sales              | 14,693.00    |
| Concessions                       | 1,000.00     |
| Donations - Sponsors              | 87,85000     |
| Total 44200 44200 AIRSHOW REVENUE | 169,550.00   |
| Total Income                      | \$169,550.00 |
| GROSS PROFIT                      | \$169,550.00 |
| Expenses                          | Ψ100,000.00  |
| 62160 62160 AIR FIESTA EXPENSES   |              |
| A/S Convention Registration       | 1,485.00     |
| Accounting/Legal Fees             | 200.00       |
| Advertising/Promotional           | 33,145.25    |
| Chalet                            | 8,760.00     |
| Change                            | 800.00       |
| Concession Tickets                | 4,000.00     |
| Gate                              | 4,000.00     |
| Total Change                      | 8,800.00     |
| Equipment Rental                  | 11,402.00    |
| Flight Line Refreshments          | 2,715.36     |
| Fuel & Oil                        | 7,954.32     |
| License and Permits               | 1,700.00     |
| Modern Military                   |              |
| Support                           | 2,000.00     |
| Total Modern Military             | 2,000.00     |
| Outside Performers                |              |
| Fees                              | 37,500.00    |
| Total Outside Performers          | 37,500.00    |
| Pyrotechnics                      |              |
| Explosives                        | 6,859.59     |
| Total Pyrotechnics                | 6,859.59     |
| Revenue Sharing Expense           | 4,500.40     |
| Soft Drink Concession             | 1,911.85     |
| Hotel/Rent Cars                   | 21,841.00    |
| Uncleared Checks                  | 22,500.00    |
| Total AIRSHOW Expenses            | \$165,120.45 |
| NET INCOME                        | \$4,429.55   |