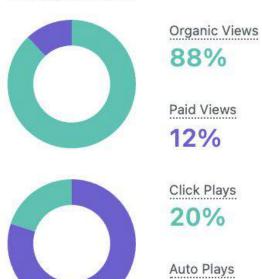

----------------|-------|
| Reactions         | 609   |
| Comments          | 121   |
| Shares            | 61    |
| Post Link Clicks  | 2     |
| Other Post Clicks | 2,081 |
|                   | •     |



South Padre Island Tropical Travel Sun 12/5/2021 2:51 pm PST

And the winner is... Small/Medium category (24 ft. & under) 1st Place: The Get-A-Long 2nd Place: Let it snow 3rd Place: Tritoon Charters Medium/Large category (25 ft. & over) 1st Place: Cos



| Total Engagements | 2,658     |
|-------------------|-----------|
| Reactions         | 561       |
| Comments          | 23        |
| Shares            | 30        |
| Post Link Clicks  | 1         |
| Other Post Clicks | 2,043     |
|                   | <b>(*</b> |



## Facebook Video Performance







#### Viewing Breakdown



80%



## Instagram Audience Growth







## Instagram Top Posts





#### o visitsouthpadreisland

Thu 11/25/2021 12:31 pm PST

It has been a long year for everyone, and we would like to thank our island community for staying strong and keeping South Padre Island one of the happiest places to visit in Texas. We hope you



| Total Engagements | 985      |
|-------------------|----------|
| Likes             | 977      |
| Comments          | 8        |
| Saves             | o        |
|                   | <b>£</b> |



#### o visitsouthpadreisland

Sun 11/21/2021 10:47 am PST

Bring your pets out to enjoy Texas' Best Beach (\*) \*\*ai: @shannon\_thisisme #SoPadre



| Total Engagements | 733      |
|-------------------|----------|
| Likes             | 722      |
| Comments          |