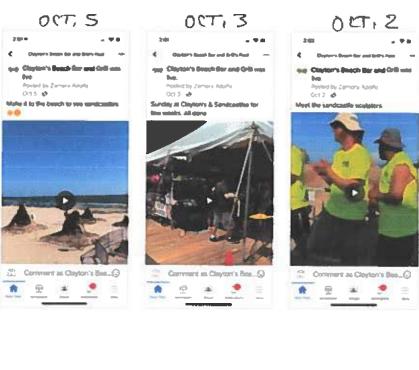

# **ITEM**

Approve the Special Events Committee post-event reports for the following events. (Till)

- \* CAF Airshow! 2021
- \* Sandcastle Days 2021
- \* Ride for Rotary 2021
- \* Muzicians Run
- \* SPI Half Marathon