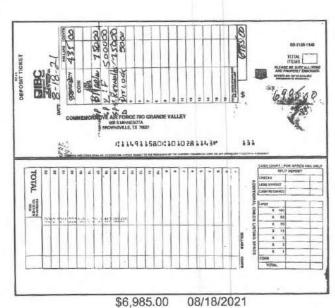

# Profit and Loss January 1 - October 21, 2021

|                                   | TOTAL        |
|-----------------------------------|--------------|
| Income                            |              |
| 44200 44200 AIRSHOW REVENUE       | 67,257.00    |
| Advance Ticket Sales              | 14,693.00    |
| Concessions                       | 1,000.00     |
| Donations - Sponsors              | 87,85000     |
| Total 44200 44200 AIRSHOW REVENUE | 169,550.00   |
| Total Income                      | \$169,550.00 |
| GROSS PROFIT                      | \$169,550.00 |
| Expenses                          | Ψ100,000.00  |
| 62160 62160 AIR FIESTA EXPENSES   |              |
| A/S Convention Registration       | 1,485.00     |
| Accounting/Legal Fees             | 200.00       |
| Advertising/Promotional           | 33,145.25    |
| Chalet                            | 8,760.00     |
| Change                            | 800.00       |
| Concession Tickets                | 4,000.00     |
| Gate                              | 4,000.00     |
| Total Change                      | 8,800.00     |
| Equipment Rental                  | 11,402.00    |
| Flight Line Refreshments          | 2,715.36     |
| Fuel & Oil                        | 7,954.32     |
| License and Permits               | 1,700.00     |
| Modern Military                   |              |
| Support                           | 2,000.00     |
| Total Modern Military             | 2,000.00     |
| Outside Performers                |              |
| Fees                              | 37,500.00    |
| Total Outside Performers          | 37,500.00    |
| Pyrotechnics                      |              |
| Explosives                        | 6,859.59     |
| Total Pyrotechnics                | 6,859.59     |
| Revenue Sharing Expense           | 4,500.40     |
| Soft Drink Concession             | 1,911.85     |
| Hotel/Rent Cars                   | 21,841.00    |
| Uncleared Checks                  | 22,500.00    |
| Total AIRSHOW Expenses            | \$165,120.45 |
| NET INCOME                        | \$4,429.55   |