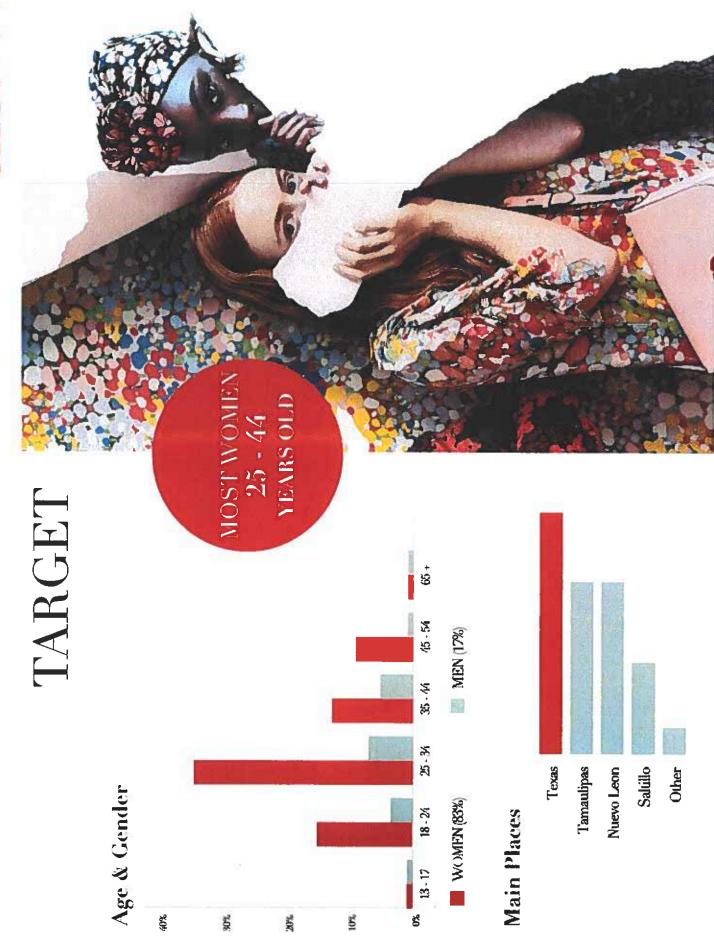

|
| Ad on the cover | ******** | #fi                                                            | \$ 735                                                         | \$ 650                                                           |









12.25"Height

4.95 Width x 12.25 Height

10°Width x 6 Height

6"Height

Advertisement: For format compatibility, we require all designs to have the following extensions: ".jpg, ".tif, ".pdf, ".ai, ".eps, with 300 dpt. Resolution minimum and original size.

"If the ad was designed in programs such as Corel Draw or Publisher, it must be exported to any of these extentions and the text must be in outlines. We redesign all ads created in Word or Power Point.

# MULTI PLATFORM AUDIENCE















Last apdate April, 2021









### 10 BILLBOARDS

Located in Mexico at the entrance of The Anzalduas International Bridge

This is the bridge that connects with the Monterrey and Saltillo highway, which is the bridge Mexican visitors prefer to use because its convenient location.



### WHY ADVERTISE IN THESE BILLBOARDS?

The Mexican clients are very important for the economy of the Rio Grande Valley. Only in the McAllen area, the impact of Mexican Nationals represents 7.1 billion dollars in retail sales.

### **CHARACTERISTICS**

- Our 10 billboards are located at the Border Mexico US and at the entrance of the Anzalduas International Bridge, next to the Mexican Customs area.
- This bridge is the closest bridge to the Villa Florida Industrial Park, El Norte Industrial Park and Maquil Park.
- Every year this bridge