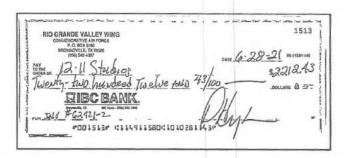

Organization Information

Name of Organization: Commemorative Air Force - Rio Grande Valley Wing

Address: P. O. Box 8190

Brownsville, Texas 78526 City, State, Zip:

**David Hughston** david@hiains.net Contact Name: Contact email:

# **Event Information**

Name of Event or Project: CAF AIRSHOW! 2021

October 1-3, 2021 Date(s) of Event or Project:

Port Isabel-Cameron County Airport Primary Location of Event or Project:

\$ 50,000 Amount Requested: