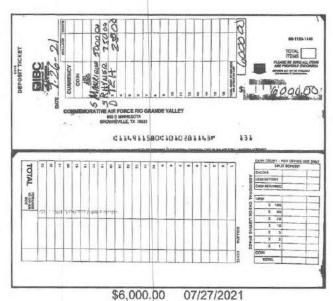

# Profit and Loss January 1 - October 21, 2021

|                                   | TOTAL        |
|-----------------------------------|--------------|
| Income                            |              |
| 44200 44200 AIRSHOW REVENUE       | 67,257.00    |
| Advance Ticket Sales              | 14,693.00    |
| Concessions                       | 1,000.00     |
| Donations - Sponsors              | 87,85000     |
| Total 44200 44200 AIRSHOW REVENUE | 169,550.00   |
| Total Income                      | \$169,550.00 |
| GROSS PROFIT                      | \$169,550.00 |
| Expenses                          | Ψ100,000.00  |
| 62160 62160 AIR FIESTA EXPENSES   |              |
| A/S Convention Registration       | 1,485.00     |
| Accounting/Legal Fees             | 200.00       |
| Advertising/Promotional           | 33,145.25    |
| Chalet                            | 8,760.00     |
| Change                            | 800.00       |
| Concession Tickets                | 4,000.00     |
| Gate                              | 4,000.00     |
| Total Change                      | 8,800.00     |
| Equipment Rental                  | 11,402.00    |
| Flight Line Refreshments          | 2,715.36     |
| Fuel & Oil                        | 7,954.32     |
| License and Permits               | 1,700.00     |
| Modern Military                   |              |
| Support                           | 2,000.00     |
| Total Modern Military             | 2,000.00     |
| Outside Performers                |              |
| Fees                              | 37,500.00    |
| Total Outside Performers          | 37,500.00    |
| Pyrotechnics                      |              |
| Explosives                        | 6,859.59     |
| Total Pyrotechnics                | 6,859.59     |
| Revenue Sharing Expense           | 4,500.40     |
| Soft Drink Concession             | 1,911.85     |
| Hotel/Rent Cars                   | 21,841.00    |
| Uncleared Checks                  | 22,500.00    |
| Total AIRSHOW Expenses            | \$165,120.45 |
| NET INCOME                        | \$4,429.55   |