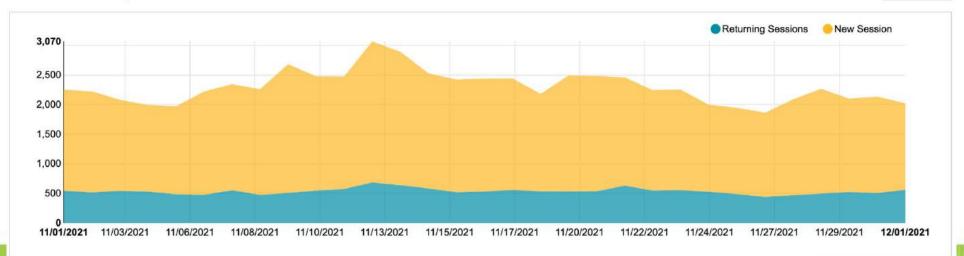

%)                      |
| % Change                   |                                          | 243.42%                          |

2021 compared to 2020, there has been growth to the site from all markets.

#### **Top Metro Leaders include:**

- Harlingen-Weslaco-Brownsville-McAllen TX
- 2. Dallas-Fort Worth
- 3. Austin, TX
- 4. Houston, Texas
- 5. Chicago, IL

### Other Metros in Top 10

- San Antonio
- Minneapolis-St. Paul MN
- Denver, CO
- New York, NY



## Simpleview Website Activity November 2021



Top Pages 0



# 5,941 / 2,012 /live-webcams/south-beach-webcam/ 1,719 /experiences/spring-break/ 1,671 /experiences/things-to-do/ 1,477 /live-webcams/pearl-beach/ 1,283 /stay/places-to-stay/ 1,274 /spacex/ 1,265 /live-webcams/queen-isabella-causeway/

### Site Activity o



Week -





## **New Creative**

### **New Creative**

















SPEND







### **New Creative**



WHERE BIRDS AND

BIRDERS FIND REFUGE.





PLANATRIP South dre

FORGET YOUR WORRIES.













### SPRING BREAK PLAN

### **EXECUTIVE SUMMARY**

The South Padre Island Spring Break campaign produced a total of 3,039,936 impressions and 24,391 clicks, giving an overall CTR of .80% for the month of November.

From 11/01/2021-11/30/2021 a total of 6,460 page views and 5,702 users were captured on the Visit South Padre Island site. Throughout the campaign, we had 6,036 sessions which is up 3.69% when compared to 5,821 in October of 2021.



### SPRING BREAK PERFORMANCE BREAKDOWN





Imps: 3,039,936

Clicks: 24,391

CTR: .80%

### **VIDEO**

IMPs: 156,587 Clicks: 532 CTR: .34% VCR: 47.41

###