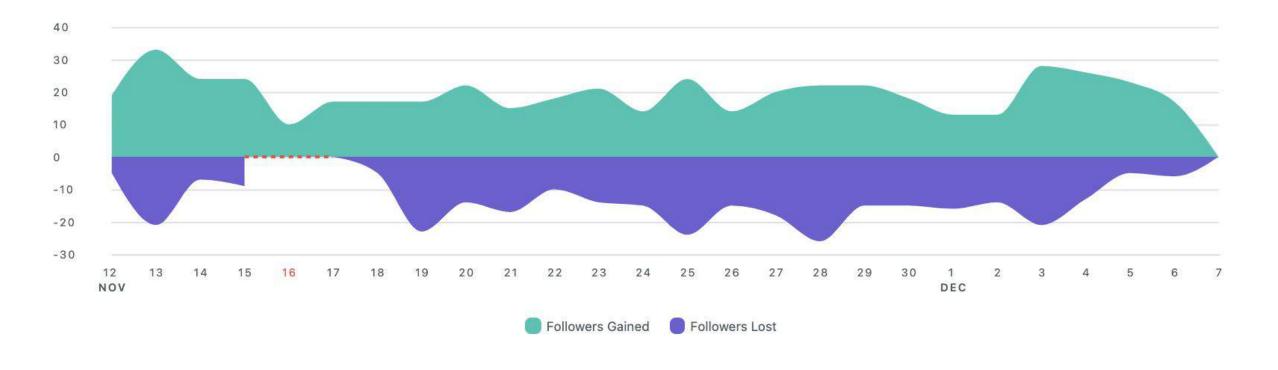

| 609   |
| Comments          | 121   |
| Shares            | 61    |
| Post Link Clicks  | 2     |
| Other Post Clicks | 2,081 |
|                   | •     |



South Padre Island Tropical Travel Sun 12/5/2021 2:51 pm PST

And the winner is... Small/Medium category (24 ft. & under) 1st Place: The Get-A-Long 2nd Place: Let it snow 3rd Place: Tritoon Charters Medium/Large category (25 ft. & over) 1st Place: Cos



| Total Engagements | 2,658     |
|-------------------|-----------|
| Reactions         | 561       |
| Comments          | 23        |
| Shares            | 30        |
| Post Link Clicks  | 1         |
| Other Post Clicks | 2,043     |
|                   | <b>(*</b> |



## Facebook Video Performance







#### Viewing Breakdown



80%



## Instagram Audience Growth







## Instagram Top Posts





#### o visitsouthpadreisland

Thu 11/25/2021 12:31 pm PST

It has been a long year for everyone, and we would like to thank our island community for staying strong and keeping South Padre Island one of the happiest places to visit in Texas. We hope you



| Total Engagements | 985      |
|-------------------|----------|
| Likes             | 977      |
| Comments          | 8        |
| Saves             | o        |
|                   | <b>£</b> |



#### o visitsouthpadreisland

Sun 11/21/2021 10:47 am PST

Bring your pets out to enjoy Texas' Best Beach (\*) \*\*ai: @shannon\_thisisme #SoPadre



| Total Engagements | 733      |
|-------------------|----------|
| Likes             | 722      |
| Comments          | 11       |
| Saves             | 0