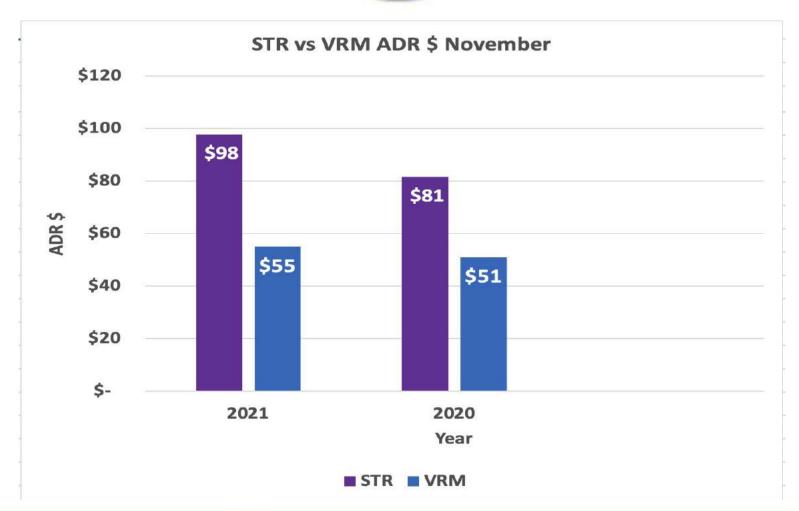

pointments
- MPI Hill Country, Mingle Jingle- Austin, Tx
  - o December 14, 2021- Social
- DFWAE Holiday Luncheon, Dallas Tx
  - o December 15, 2021- Social









#### **December RGV Client Events**

- RGV Client Appreciation Dinner
  - December 02, 2021
- Region One Holiday Breakfast
  - December 17, 2021

#### **Upcoming Events**

- December 16-18, 2021
  - UTRGV Women's Classic, Basketball
  - 1200 expected attendance

### **Total Leads Sent: 1,647 Room Nights Booked**

#### **Co-op opportunity:**

- Southwest Showcase, Austin
  - January 26, 2022

### **Quarterly Hospitality Meetings**

- Work in Progress
- Partner Participation
- Target Date for re-launch is January 2022



## KEY DATA & STR REPORT



## Occupancy- Hotel vs. VRM



## (STR vs. KeyData)







## (STR vs. KeyData)





## ARRIVALIST REPORT



## Visitors Year over Year





## Travel Trends 2020 vs 2021





## **Origin Markets** November 2021





#### **Top Origins** Dates 11/01/2021 - 11/30/2021 V Origin **Visitors Origin Country** Edinburg, Tx 2,668 United States of America **Origin Region** Mcallen, Tx 2,614 All selected Mission, Tx 2,483 Day of Arrival All selected San Antonio, Tx 2,039 Source Weslaco, Tx 1,232 All selected Medium Pharr, Tx 1,100 All selected Houston, Tx 888 Campaign All selected Austin, Tx 722 Legend Donna, Tx 678 Arrival - Exposed Origin - Exposed Arrival - Unexposed San Juan, Tx 646

Origin - Unexposed



# ORGANIC SOCIAL MEDIA OVERVIEW



## Facebook Top Posts





South Padre Island Tropical Travel
Sat 11/27/2021 11:53 am PST

One week until the Lighted Boat Parade! Watch