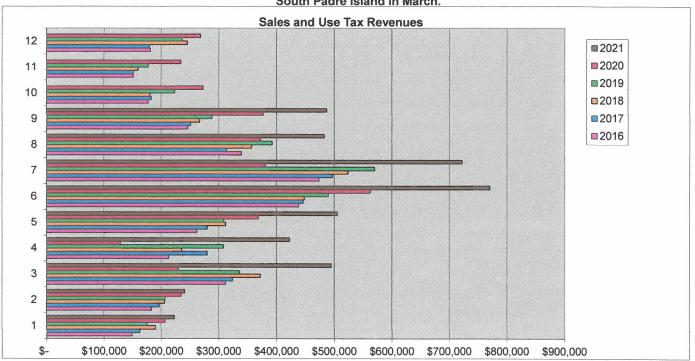

# 6.7 Executive Director's Activity Report including economic indicators, project updates, and upcoming events

Ms. Lapeyre gave her report including record sales tax revenue for the month of August as well as record Occupancy Tax revenue for the month of August. Other indicators were presented including building permits and property tax. Other topics covered included the CDI training event in the Woodlands from Nov 8-12.

Sales Tax amounts include the September tax collections sent to the State of Texas in October and distributed to local governments in November. This November allocation payment is accrued for financial statement presentation purposes in the October Operating Statement.