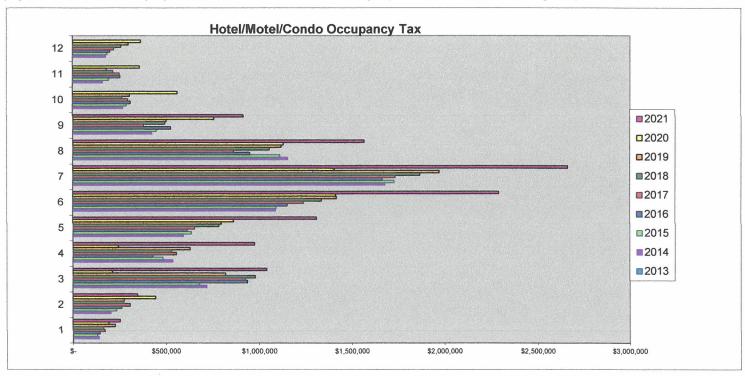

# 6.7 Executive Director's Activity Report including economic indicators, project updates, and upcoming events

Ms. Lapeyre gave her report including record sales tax revenue for the month of August as well as record Occupancy Tax revenue for the month of August. Other indicators were presented including building permits and property tax. Other topics covered included the CDI training event in the Woodlands from Nov 8-12.