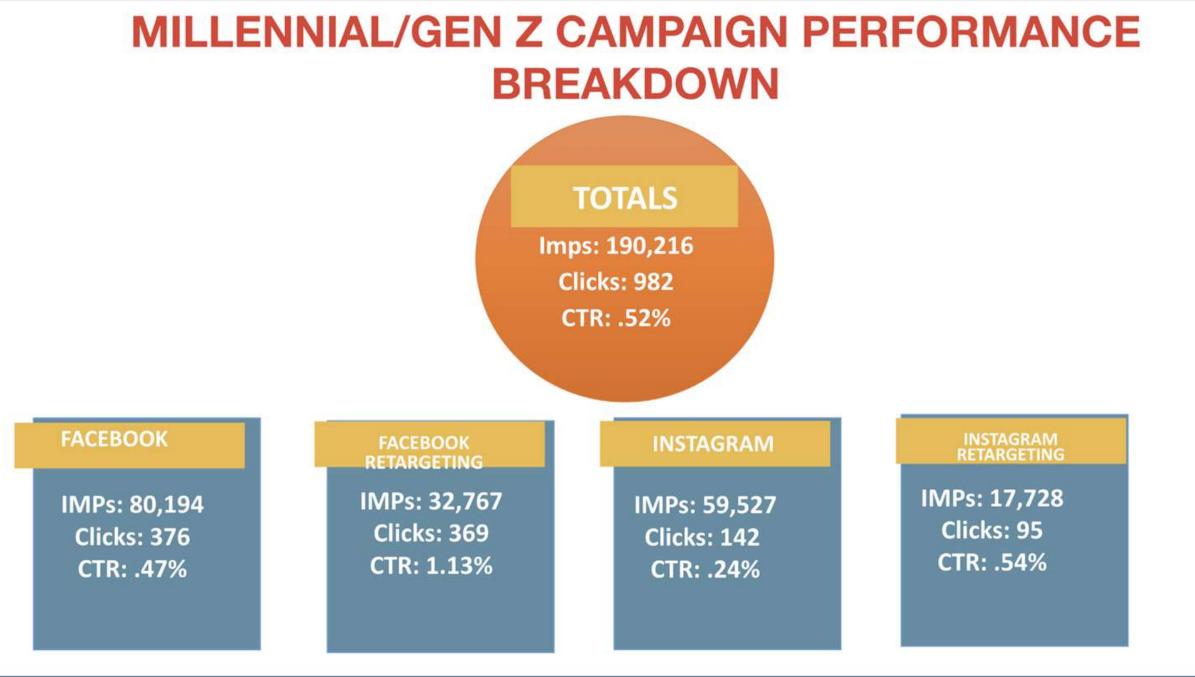

#### 5 .Regular Agenda

- 5.1. Presentation on the Momentum Planning Sessions by the Zimmerman Agency. (Zimmerman)
- 5.2. Presentation and discussion regarding the Director's Report. (Caum)
  - 1.) Executive Summary-Travel Outlook
  - 2.) Visitors Center
  - 3.) ADR & Occupancy
  - 4.) Arrivalist Report
  - 5.) Social Media
  - 6.) Cision Report

## 7.) Website Overview8.) Marketing Campaigns

- 5.3. Discussion and possible action to deny/void the remaining balance due in funding (25% of previously approved funding amount) for Pro-Am Beach Soccer. (Caum)
- 5.4. Update, discussion, and possible action on Global Groove Events (dba Splash) on future funding. (Caum)
- 5.5. Update on Spartan North American Kids Championship and Spartan-City Sprint Series to be held in February 2022. (Caum)
- 5.6. Discussion and possible action to approve the City of McAllen marketing proposal discussion. (Vera)
- 5.7. Discussion and possible action to approve the Spring Break media plan for FY 2021/2022, (Caum/Bodmann)
- 5.8. Discussion and possible action to approve the Crisis Communications training/workshop with The Atkins Group for FY 2021/2022. (Caum/Prosapio)
- 5.9. Discussion and possible action to approve the Adsposure renewal marketing buys for San Antonio and Ft. Worth bus wraps for FY 2021/2022. (Caum)
- 5.10. Discussion and possible action to roll over \$500,000 in unencumbered marketing funds from FY 2020/2021 to FY 2021/2022. (Caum)
- 5.11. Discussion and action concerning the new meeting date for October 2021. (Till)