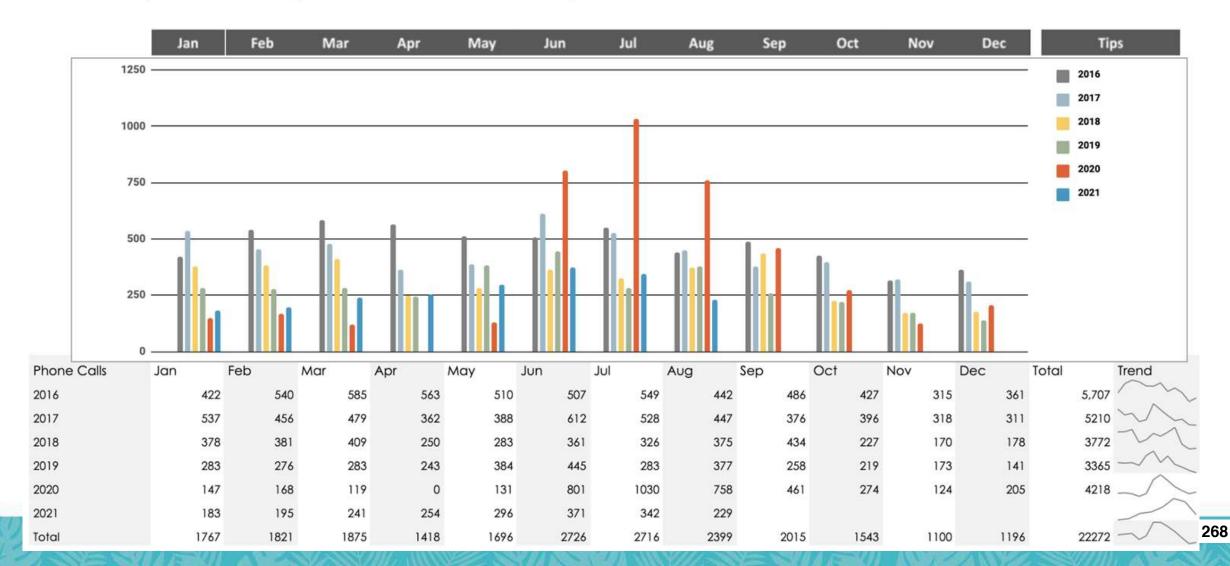

#### V. REGULAR AGENDA

- 5.1. Presentation and discussion regarding the Director's Report. CVB Director Ed Caum shared a PowerPoint presentation and discussed the following items at the podium.
  - 1.) Executive Summary-Travel Outlook
  - 2.) Visitors Center
  - 3.) ADR & Occupancy
  - 4.) Arrivalist Report
  - 5.) Social Media
  - 6.) Cision Report
  - 7.) Website Overview
  - 8.) Marketing Campaigns
- 5.2. Discussion and possible action to approve the media buy for Rio Sports Live for FY 2021/2022. CVB Staff recommendation was to approve the buy for \$30,000 at \$5,000 a month for 6 months. Board Member Daniel Salazar made a motion to approve the \$30,000 media buy at \$5,000 a month for 6 months, seconded by Board Member Bryan Pinkerton. Motion carried unanimously.
- 5.3. Discussion and action to approve the 3 month marketing campaign for Texas and Northern Mexico for FY 2021/2022. Teresa Rodriguez presented the item and provided details at the podium. The marketing buy is for \$80,430 in Texas and \$49,616.25 for Northern Mexico. Board Member Chad Hart made the motion to approve, seconded by Board Member Craig Thomas.
- 5.4. Discussion on Spring Break marketing spend for FY 2021/2022. There was a lengthy discussion among the board members on starting early planning for Spring Break. There