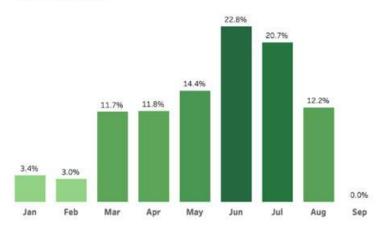

Bay Fishing                   | 57,112  | 3.9%                | 3.0                          |
| Pearl South Padre Resort      | 51,311  | 3.5%                | 23.2                         |
| Hilton Garden Inn             | 35,601  | 2.5%                | 28.4                         |
| The Jetties                   | 35,378  | 2.4%                | 1.5                          |
| Valley International Airport  | 34,921  | 2.4%                | 2.0                          |
| Isla Grand Beach Resort       | 33,647  | 2.3%                | 33.6                         |
| La Copa Inn Resort            | 27,941  | 1.9%                | 24.5                         |
|                               |         |                     |                              |

### **Trips by Month**



### Trips by Length of Stay



31.1%

#### Top Origin Markets(DMA)

| DMA                                   | Trips   | F | Share of<br>Trips | Average<br>Unique Nights | F |
|---------------------------------------|---------|---|-------------------|--------------------------|---|
| Harlingen/Weslaco/Brownsville/Mcallen | 565,044 |   | 38.9%             | 1.0                      |   |
| Dallas/Fort Worth                     | 147,595 |   | 10.2%             | 3.9                      |   |
| San Antonio                           | 130,727 |   | 9.0%              | 2.8                      |   |
| Houston                               | 118,346 |   | 8.1%              | 3.1                      |   |
| Austin-Tx                             | 83,319  |   | 5.7%              | 2.9