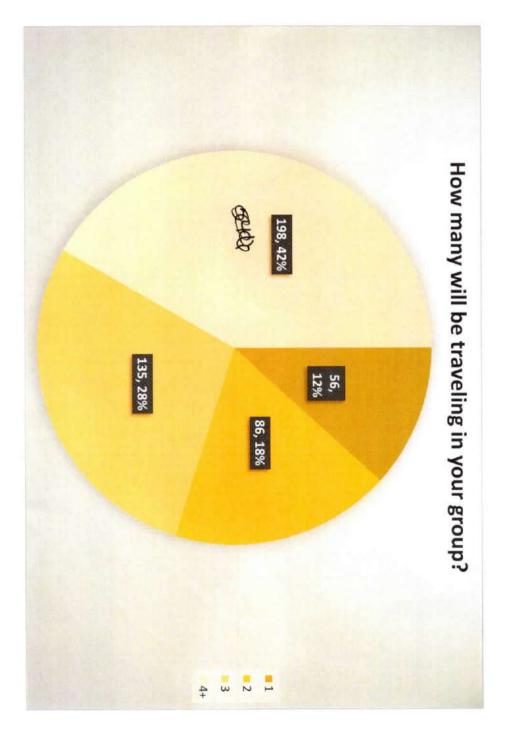

#### Event Attendance Information

- 1. How many people did you predict would attend this event? (Number submitted in the application for hotel occupancy tax funds): <u>475 Friday 550 Saturday 230 Sunday</u>
- 2. What was the *actual attendance* at the event? <u>379 registered participants Friday registration</u> <u>attendance 390 – Saturday dock attendance – 520 – Sunday awards ceremony 300</u>
- 3. How many room nights did you *estimate in your application* would be generated by attendees of this event or program? **45%**
- 4. How many room nights did you actually generated by attendees of this event? 55% (222)
- 5. If this Event has been funded by hotel occupancy tax in the last three years, how many room nights were generated at South Padre Island hotels by attendees of this Event?
  - This Year:
  - Last Year:
  - Two Years Ago:
  - Three Years Ago:
- 6. What method did you use to determine the number of people who booked rooms at South Padre Island hotels (e.g.; room block usage information, survey of hoteliers, total attendance formula, zip code Information, etc.
   Lodging survey, zip code tracking, participant registrations
- 7. Was a room block established for this Event at an area hotel (hotels), NO