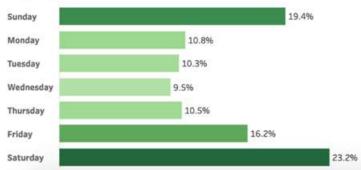

l                | 32,754  |   | 2.3%              | 5.6                      |   |
| Waco/Temple/Bryan                     | 23,320  |   | 1.6%              | 3.4                      |   |
| Oklahoma City                         | 17,783  |   | 1.2%              | 4.5                      |   |
| Corpus Christi                        | 14,469  |   | 1.0%              | 2.2                      |   |
| El Paso                               | 12,628  |   | 0.9%              | 3.0                      |   |
| Denver                                | 12,599  |   | 0.9%              | 4.0                      |   |
| Kansas City                           | 11,756  |   | 0.8%              | 5.1                      |   |

## Trips by Avg. Distance(miles)



ARRIVALIST

## Trips by Day of Week



# Airport to POI August 2021



### **Trips by POI**

| Point of Interest                   | Trips  | F | Share of<br>Trips | Avg. Time in POI (Hours) |
|-------------------------------------|--------|---|-------------------|--------------------------|
| Valley International Airport        | 34,921 |   | 63.5%             | 2.0                      |
| Brownsville/SPI International Air., | 17,471 |   | 31.8%             | 1.9                      |
| McAllen International Airport       | 2,617  |   | 4.8%              | 1.6                      |

## Trips by Month



## Top Origin Markets(DMA)

| DMA                                 | Trips | 1. | Share of<br>Trips | Average<br>Unique Nights | н. |
|-------------------------------------|-------|----|-------------------|-----------------