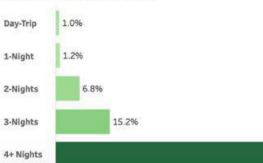

|    |
| Houston                             | 1,212 |    | 2.2%              | 3.8                      |    |
| Grand Rapids/Kalamazoo/Battle Creek | 1,167 |    | 2.1%              | 6.9                      |    |
| Milwaukee                           | 1,022 |    | 1.9%              | 5.1                      |    |
| Saint Louis                         | 994   |    | 1.8%              | 4.8                      |    |
| La Crosse/Eau Claire                | 895   |    | 1.6%              | 5.9                      |    |
| Des Moines/Ames                     | 876   |    | 1.6%              | 4.7                      |    |
| Indianapolis                        | 844   |    | 1.5%              | 6.0                      |    |

## Trips by Day of Week



### Trips by Length of Stay



## Trips by Avg. Distance(miles)

75.9%



 $\checkmark$ 

# **Travel Trends** 2020 vs 2021



ISLAND

# Origin Markets August 2021



| - AL            |       |