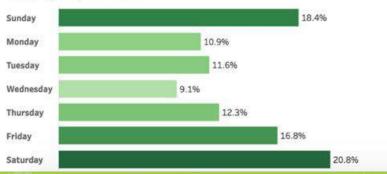

| 5.0                      |    |
| Houston                             | 1,212 |    | 2.2%              | 3.8                      |    |
| Grand Rapids/Kalamazoo/Battle Creek | 1,167 |    | 2.1%              | 6.9                      |    |
| Milwaukee                           | 1,022 |    | 1.9%              | 5.1                      |    |
| Saint Louis                         | 994   |    | 1.8%              | 4.8                      |    |
| La Crosse/Eau Claire                | 895   |    | 1.6%              | 5.9                      |    |
| Des Moines/Ames                     | 876   |    | 1.6%              | 4.7                      |    |
| Indianapolis                        | 844   |    | 1.5%              | 6.0                      |    |

## Trips by Day of Week



### Trips by Length of Stay



## Trips by Avg. Distance(miles)

75.9%



 $\checkmark$ 

# **Travel Trends** 2020 vs 2021



ISLAND

# Origin Markets August 2021



| - AL            |       |