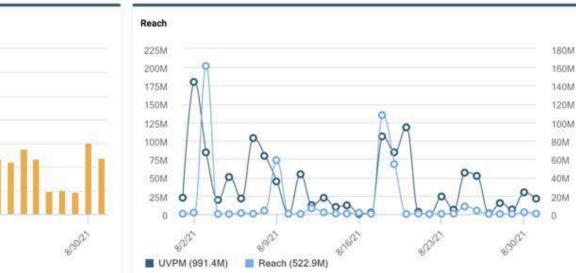

-|
| Likes             | 1,286 |
| Comments          | 26    |
| Saves             | 64    |
|                   | F     |



| Total Engagements | 994 |
|-------------------|-----|
| Likes             | 951 |
| Comments          | 28  |
| Saves             | 15  |
|                   | F   |



Nothing is better than a beautiful walk on the beach once the sun begins to set. Bring a flashlight and your kiddos to hunt for the fun critters that come out! You might find some crabs running arou



| Total Engagements | 925 |
|-------------------|-----|
| Likes             | 883 |
| Comments          | 18  |
| Saves             | 24  |
|                   | F   |





# CISION REPORT

## Cision Monthly Report August 2021

**Total Mentions** 

350

300

250

200

150

Publicity Value (\$31.5M)



ISLAND

**3.2K** Total Mentions

The total number of news stories for a specified time period.

1.5B Total Reach

A globally consistent baseline metric for measuring the reach of a media outlet.

### **\$31.5M** Total Publicity Value

A scoring system that creates an approximate value for a news article.



CISION

0/31/21

## **Cision Report August 2021**

#### **Top Stories (Headlines)**

- 21 US Islands Worth Exploring
- Seaside road trips: America's most beautiful coastal drives •
- This Is the Top Seafood Restaurant Near You
- The USA's best summer spots for RVers
- 'Revenge Travel,' Family Edition
- Elon Musk's Boring Company wants to dig a tunnel so SpaceX staff can get to their Texas launch site easier

#### **Top Locations by Country**

7

- United States 3,073
  - Canada
- Puer