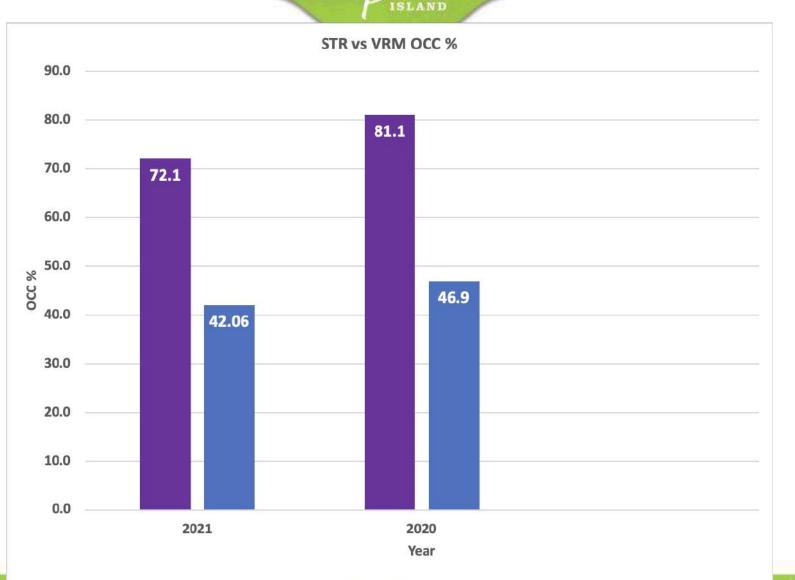

#### 5 .Regular Agenda

- 5.1. Presentation on the Momentum Planning Sessions by the Zimmerman Agency. (Zimmerman)
- 5.2. Presentation and discussion regarding the Director's Report. (Caum)
  - 1.) Executive Summary-Travel Outlook
  - 2.) Visitors Center
  - 3.) ADR & Occupancy
  - 4.) Arrivalist Report
  - 5.) Social Media
  - 6.) Cision Report

#### V. REGULAR AGENDA

- 5.1. Presentation and discussion regarding the Director's Report. CVB Director Ed Caum shared a PowerPoint presentation and discussed the following items at the podium.
  - 1.) Executive Summary-Travel Outlook
  - 2.) Visitors Center
  - 3.) ADR & Occupancy
  - 4.) Arrivalist Report
  - 5.) Social Media
  - 6.) Cision Report
  - 7.) Website Overview
  - 8.) Marketing Campaigns
- 5.2. Discussion and possible action to approve the media buy for Rio Sports Live for FY 2021/2022. CVB Staff recommendation was to approve the buy for \$30,000 at \$5,000 a month for 6 months. Board Member Daniel Salazar made a motion to approve the \$30,000 media buy at \$5,000 a month for 6 months, seconded by Board Member Bryan Pinkerton. Motion carried unanimously.
- 5.3. Discussion and action to approve the 3 month marketing campaign for Texas and Northern Mexico for FY 2021/2022. Teresa Rodriguez presented the item and provided details at the podium. The marketing buy is for \$80,430 in Texas and \$49,616.25 for Northern Mexico. Board Member Chad Hart made the motion to approve, seconded by Board Member Craig Thomas.
- 5.4. Discussion on Spring Break marketing spend for FY 2021/2022. There was a lengthy discussion among the board members on starting early planning for Spring Break. There