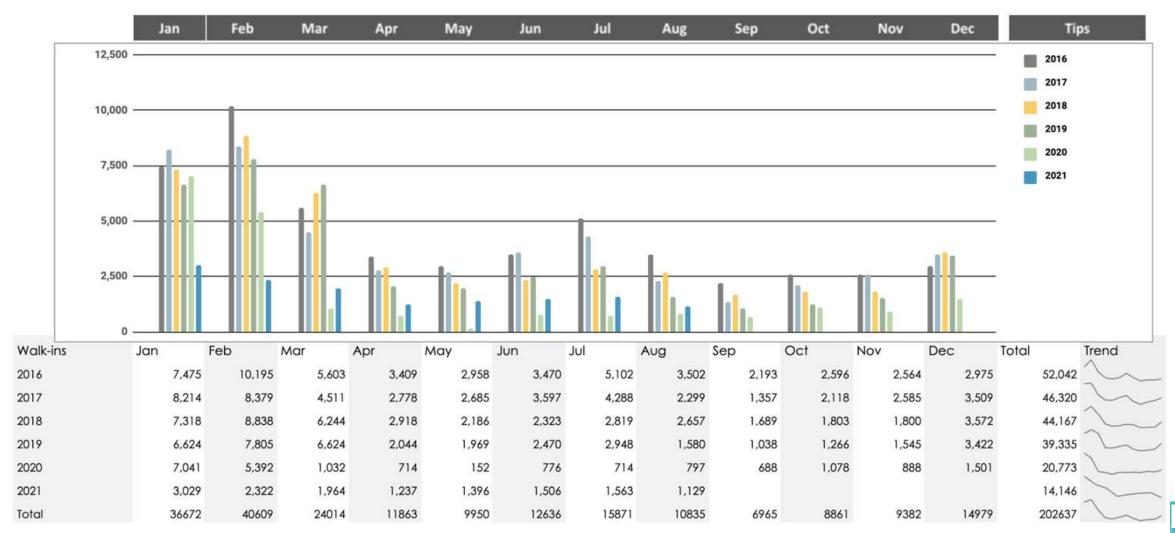

#### V. REGULAR AGENDA

- 5.1. Presentation and discussion regarding the Director's Report. CVB Director Ed Caum shared a PowerPoint presentation and discussed the following items at the podium.
  - 1.) Executive Summary-Travel Outlook
  - 2.) Visitors Center
  - 3.) ADR & Occupancy
  - 4.) Arrivalist Report
  - 5.) Social Media
  - 6.) Cision Report
  - 7.) Website Overview
  - 8.) Marketing Campaigns
- 5.2. Discussion and possible action to approve the media buy for Rio Sports Live for FY 2021/2022. CVB Staff recommendation was to approve the buy for \$30,000 at \$5,000 a month for 6 months. Board Member Daniel Salazar made a motion to approve the \$30,000 media buy at \$5,000 a month for 6 months, seconded by Board Member Bryan Pinkerton. Motion carried unanimously.
- 5.3. Discussion and action to approve the 3 month marketing campaign for Texas and Northern Mexico for FY 2021/2022. Teresa Rodriguez presented the item and provided details at the podium. The marketing buy is for \$80,430 in Texas and \$49,616.25 for Northern Mexico. Board Member Chad Hart made the motion to approve, seconded by Board Member Craig Thomas.
- 5.4. Discussion on Spring Break marketing spend for FY 2021/2022. There was a lengthy discussion among the board members on starting early planning for Spring Break. There