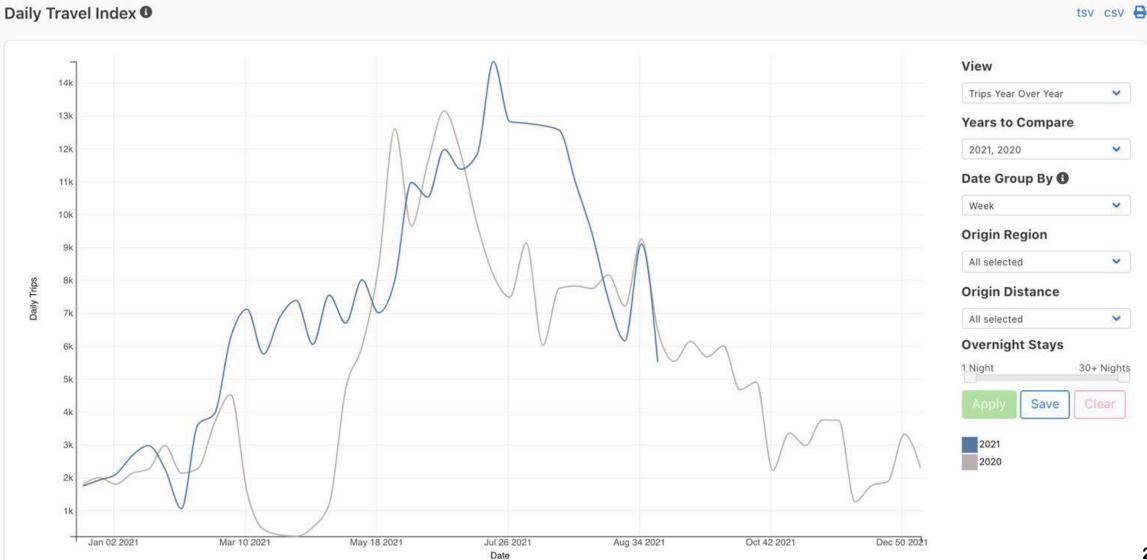

|    |
| Grand Rapids/Kalamazoo/Battle Creek | 1,167 |    | 2.1%              | 6.9                      |    |
| Milwaukee                           | 1,022 |    | 1.9%              | 5.1                      |    |
| Saint Louis                         | 994   |    | 1.8%              | 4.8                      |    |
| La Crosse/Eau Claire                | 895   |    | 1.6%              | 5.9                      |    |
| Des Moines/Ames                     | 876   |    | 1.6%              | 4.7                      |    |
| Indianapolis                        | 844   |    | 1.5%              | 6.0                      |    |

## Trips by Day of Week



### Trips by Length of Stay



## Trips by Avg. Distance(miles)

75.9%



 $\checkmark$ 

# **Travel Trends** 2020 vs 2021



ISLAND

# Origin Markets August 2021



| - AL            |       |