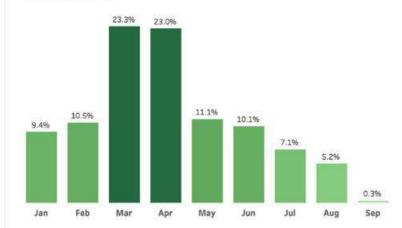

| 4.0                      |   |
| Kansas City                           | 11,756  |   | 0.8%              | 5.1                      |   |

## Trips by Avg. Distance(miles)



ARRIVALIST

## Trips by Day of Week



# Airport to POI August 2021



### **Trips by POI**

| Point of Interest                   | Trips  | F | Share of<br>Trips | Avg. Time in POI (Hours) |
|-------------------------------------|--------|---|-------------------|--------------------------|
| Valley International Airport        | 34,921 |   | 63.5%             | 2.0                      |
| Brownsville/SPI International Air., | 17,471 |   | 31.8%             | 1.9                      |
| McAllen International Airport       | 2,617  |   | 4.8%              | 1.6                      |

## Trips by Month



## Top Origin Markets(DMA)

| DMA                                 | Trips | 1. | Share of<br>Trips | Average<br>Unique Nights | н. |
|-------------------------------------|-------|----|-------------------|--------------------------|----|
| Minneapolis/Saint Paul              | 8,630 |    | 15.7%             | 5.4                      |    |
| Dallas/Fort Worth                   | 6,337 |    | 11.5%             | 3.5                      |    |
| Denver                              | 2,733 |    | 5.0%              | 4.5                      |    |
| Detroit                             | 2,258 |    | 4.1%              | 6.6                      |    |
| Chicago                             | 1,729 |    | 3.1%              | 6.0                      |    |
| Kansas City