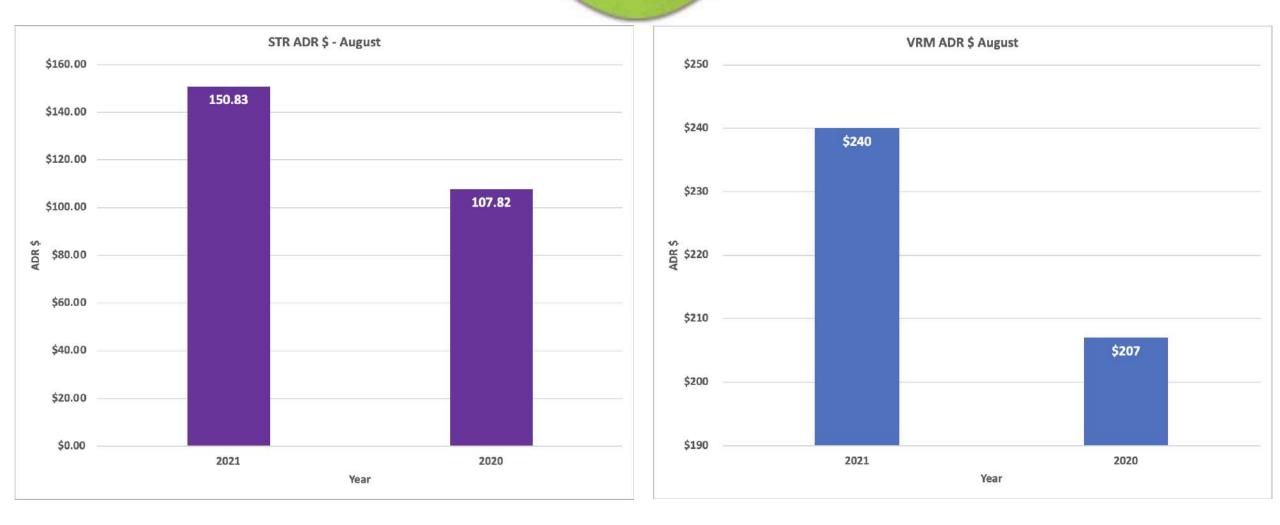

#### V. REGULAR AGENDA

- 5.1. Presentation and discussion regarding the Director's Report. CVB Director Ed Caum shared a PowerPoint presentation and discussed the following items at the podium.
  - 1.) Executive Summary-Travel Outlook
  - 2.) Visitors Center
  - 3.) ADR & Occupancy
  - 4.) Arrivalist Report
  - 5.) Social Media
  - 6.) Cision Report
  - 7.) Website Overview
  - 8.) Marketing Campaigns
- 5.2. Discussion and possible action to approve the media buy for Rio Sports Live for FY 2021/2022. CVB Staff recommendation was to approve the buy for \$30,000 at \$5,000 a month for 6 months. Board Member Daniel Salazar made a motion to approve the \$30,000 media buy at \$5,000 a month for 6 months, seconded by Board Member Bryan Pinkerton. Motion carried unanimously.
- 5.3. Discussion and action to approve the 3 month marketing campaign for Texas and Northern Mexico for FY 2021/2022. Teresa Rodriguez presented the item and provided details at the podium. The marketing buy is for \$80,430 in Texas and \$49,616.25 for Northern Mexico. Board Member Chad Hart made the motion to approve, seconded by Board Member Craig Thomas.
- 5.4. Discussion on Spring Break marketing spend for FY 2021/2022. There was a lengthy discussion among the board members on starting early planning for Spring Break. There