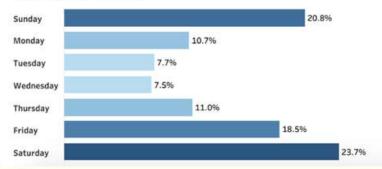

ot Eyes
- 33rd Annual Sandcastle Days
  - Scheduled Sept. 29 Oct. 3, 2021
  - Clayton's Beach Bar
- CAF Airshow!
  - Scheduled Oct. 1, 2021
  - $\circ \quad \text{The Greens} \quad$
- Ride for Rotary
  - $\circ$  Scheduled Oct. 3, 2021
  - Across the Causeway/Longboard Bar & Grill

## • Walk for Women

- Scheduled Oct. 10, 2021
- SPI Convention Centre/Louie's Backyard

## Elite Redfish Tournament

- Scheduled Oct. 23, 2021
- Lobo Del Mar



# KEY DATA & STR REPORT



# <u>Occupancy</u> - Hotel vs. VRM

# (STR vs. KeyData)



ISLAND

KEYDATA DASHBOARD

# ADR - Hotel vs. VRM

# (STR vs. KeyData)





STR VRM

# <u>Occupancy</u> - Hotel vs. VRM





276

# ADR - Hotel vs. VRM

# (STR vs. KeyData)





STR VRM



# ARRIVALIST REPORT



# SPI Visitation August 2021



### Trips by Day of Week



## Trips by Length of Stay



#### Trips by Avg. Distance Traveled (Miles)





# SPI POI August 2021





#### **Trips by POI**

| Point of Interest             | Trips   | F Share of<br>Trips | Avg. Time in POI (Hou<br>rs) |
|-------------------------------|---------|---------------------|------------------------------|
| Entertainment District        | 336,929 | 23.2%               | 2.7                          |
| Isla Blanca Park              | 175,065 | 12.0%               | 7.4                          |
| Port Isabel Lighthouse Square | 83,998  | 5.8%                | 1.4                          |
| Sea Turtle Inc.               | 82,879  | 5.7%                | 1.1                          |
| Clayton's Bar & Grill         | 64,495  | 4.4%                | 2.5