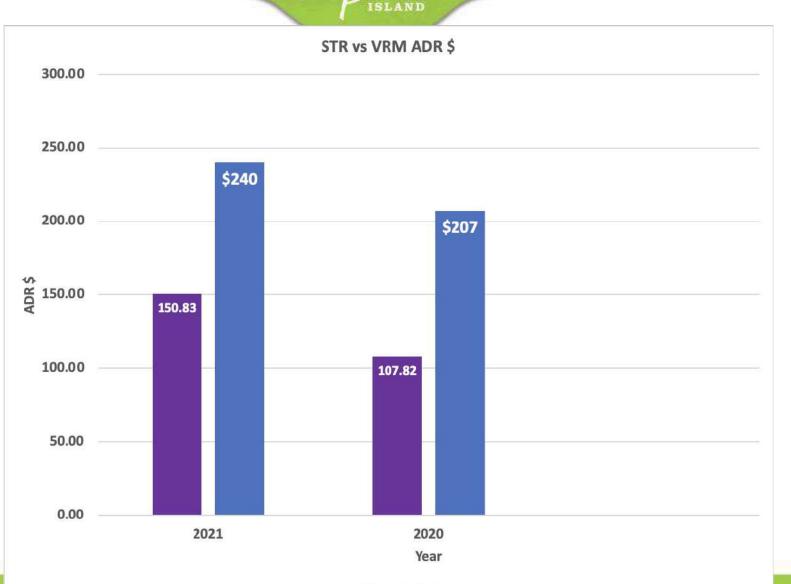

#### 5 .Regular Agenda

- 5.1. Presentation on the Momentum Planning Sessions by the Zimmerman Agency. (Zimmerman)
- 5.2. Presentation and discussion regarding the Director's Report. (Caum)
  - 1.) Executive Summary-Travel Outlook
  - 2.) Visitors Center
  - 3.) ADR & Occupancy
  - 4.) Arrivalist Report
  - 5.) Social Media
  - 6.) Cision Report

#### V. REGULAR AGENDA

- 5.1. Presentation and discussion regarding the Director's Report. CVB Director Ed Caum shared a PowerPoint presentation and discussed the following items at the podium.
  - 1.) Executive Summary-Travel Outlook
  - 2.) Visitors Center
  - 3.) ADR & Occupancy
  - 4.) Arrivalist Report
  - 5.) Social Media
  - 6.) Cision Report
  - 7.) Website Overview
  - 8.) Marketing Campaigns
- 5.2. Discussion and possible action to approve the media buy for Rio Sports Live for FY 2021/2022. CVB Staff recommendation was to approve the buy for \$30,000 at \$5,000 a month for 6 months. Board Member Daniel Salazar made a motion to approve the \$30,000 media buy at \$5,000 a month for 6 months, seconded by Board Member Bryan Pinkerton. Motion carried unanimously.
- 5.3. Discussion and action to approve the 3 month marketing campaign for Texas and Northern Mexico for FY 2021/2022. Teresa Rodriguez presented the item and provided details at the podium. The marketing buy is for \$80,430 in Texas and \$49,616.25 for Northern Mexico. Board Member Chad Hart made the motion to approve, seconded by Board Member Craig Thomas.
- 5.4. Discussion on Spring Break marketing spend for FY 2021/2022. There was a lengthy discussion among the board members on starting early planning for Spring Break. There