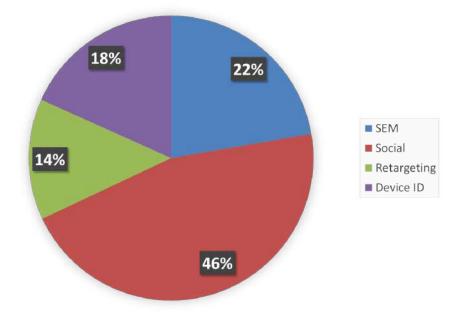

| MAR |
|     |                            |                         | GEOC        | GRAPHY                                           |     |
|     | Collegiate                 |                         | Coll        | legiate                                          |     |
| S   | pring Break                |                         |             | st & Texas                                       |     |
| C   | College students<br>P18-24 |                         |             | ), KS, MN CO,<br>, IA, NE, IN, IL                |     |
|     | 110-24                     |                         | roadshow    | as based on<br>list, Arrivalist<br>Texas schools |     |

theatkinsgroup

# **MEDIA MIX**

FY20 Media Mix



# Total Budget: \$290K





# Total Budget: \$50K



# **MEDIA PARTNERS**









345 the**atkins**group

# **MEDIA FLOWCHART**

| 4                            |                                       |                   | Q1 (OND) |            | Q2 (JFM)              |            |            |             |                    |
|------------------------------|---------------------------------------|-------------------|----------|------------|-----------------------|------------|------------|-------------|--------------------|
| Target: Collegiate students, |                                       | October N         | ovember  | December   | January               | February   | March      |             |                    |
| P18-24                       | Creative Units                        | 27 4 11 18 25 1 8