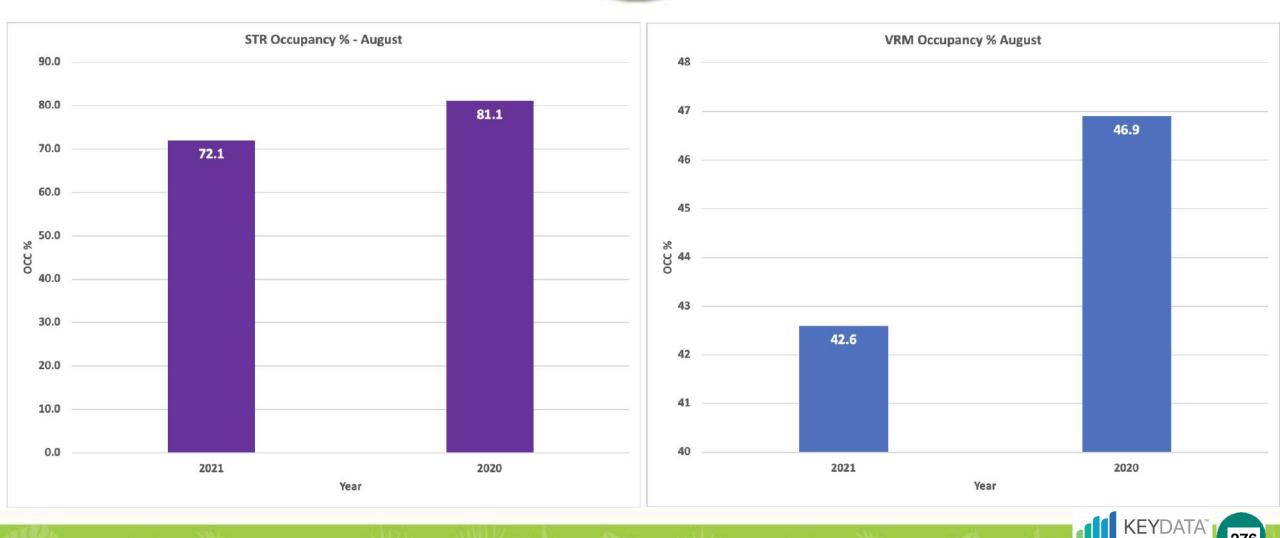

#### 5 .Regular Agenda

- 5.1. Presentation on the Momentum Planning Sessions by the Zimmerman Agency. (Zimmerman)
- 5.2. Presentation and discussion regarding the Director's Report. (Caum)
  - 1.) Executive Summary-Travel Outlook
  - 2.) Visitors Center
  - 3.) ADR & Occupancy
  - 4.) Arrivalist Report
  - 5.) Social Media
  - 6.) Cision Report

#### V. REGULAR AGENDA

- 5.1. Presentation and discussion regarding the Director's Report. CVB Director Ed Caum shared a PowerPoint presentation and discussed the following items at the podium.
  - 1.) Executive Summary-Travel Outlook
  - 2.) Visitors Center
  - 3.) ADR & Occupancy
  - 4.) Arrivalist Report
  - 5.) Social Media
  - 6.) Cision Report
  - 7.) Website Overview
  - 8.) Marketing Campaigns
- 5.2. Discussion and possible action to approve the media buy for Rio Sports Live for FY 2021/2022. CVB Staff recommendation was to approve the buy for \$30,000 at \$5,000 a month for 6 months. Board Member Daniel Salazar made a motion to approve the \$30,000 media buy at \$5,000 a month for 6 months, seconded by Board Member Bryan Pinkerton. Motion carried unanimously.
- 5.3. Discussion and action to approve the 3 month marketing campaign for Texas and Northern Mexico for FY 2021/2022. Teresa Rodriguez presented the item and provided details at the podium. The marketing buy is for \$80,430 in Texas and \$49,616.25 for Northern Mexico. Board Member Chad Hart made the motion to approve, seconded by Board Member Craig Thomas.
- 5.4. Discussion on Spring Break marketing spend for FY 2021/2022. There was a lengthy discussion among the board members on starting early planning for Spring Break. There