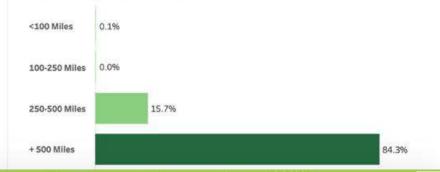

| 1,212 |    | 2.2%              | 3.8                      |    |
| Grand Rapids/Kalamazoo/Battle Creek | 1,167 |    | 2.1%              | 6.9                      |    |
| Milwaukee                           | 1,022 |    | 1.9%              | 5.1                      |    |
| Saint Louis                         | 994   |    | 1.8%              | 4.8                      |    |
| La Crosse/Eau Claire                | 895   |    | 1.6%              | 5.9                      |    |
| Des Moines/Ames                     | 876   |    | 1.6%              | 4.7                      |    |
| Indianapolis                        | 844   |    | 1.5%              | 6.0                      |    |

## Trips by Day of Week



### Trips by Length of Stay



## Trips by Avg. Distance(miles)

75.9%



 $\checkmark$ 

# **Travel Trends** 2020 vs 2021



ISLAND

# Origin Markets August 2021



| - AL            |       |