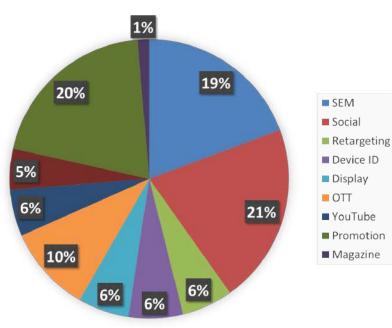

| JAN         | FEB                                              | MAR |
|     |                            |                         | GEOC        | GRAPHY                                           |     |
|     | Collegiate                 |                         | Coll        | legiate                                          |     |
| S   | pring Break                |                         |             | st & Texas                                       |     |
| C   | College students<br>P18-24 |                         |             | ), KS, MN CO,<br>, IA, NE, IN, IL                |     |
|     | 110-24                     |                         | roadshow    | as based on<br>list, Arrivalist<br>Texas schools |     |

theatkinsgroup

# **MEDIA MIX**

FY20 Media Mix



# Total Budget: \$290K





# Total Budget: \$50K



# **MEDIA PARTNERS**









345 the**atkins**group

# **MEDIA FLOWCHART**

| 4                            |                                       |                   | Q1 (OND) |            | Q2 (JFM)              |            |            |             |                    |
|------------------------------|---------------------------------------|-------------------|----------|------------|-----------------------|------------|------------|-------------|--------------------|
| Target: Collegiate students, |                                       | October N         | ovember  | December   | January               | February   | March      |             |                    |
| P18-24                       | Creative Units