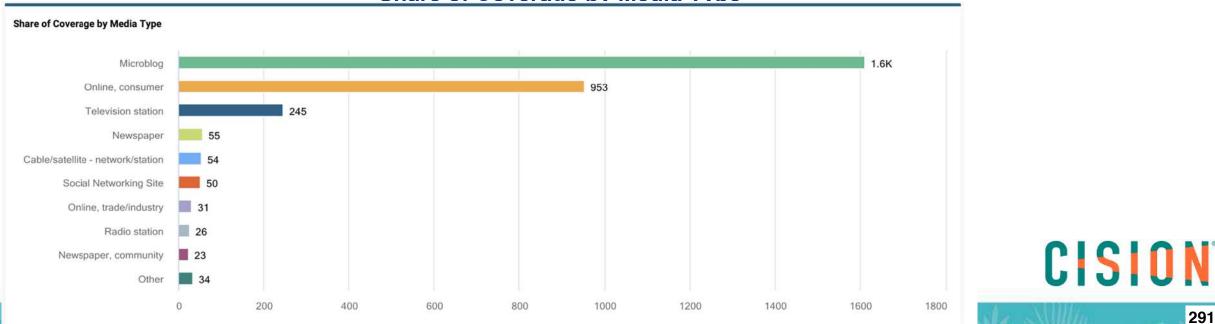

*3.2K** Total Mentions

The total number of news stories for a specified time period.

1.5B Total Reach

A globally consistent baseline metric for measuring the reach of a media outlet.

### **\$31.5M** Total Publicity Value

A scoring system that creates an approximate value for a news article.



CISION

0/31/21

## **Cision Report August 2021**

#### **Top Stories (Headlines)**

- 21 US Islands Worth Exploring
- Seaside road trips: America's most beautiful coastal drives •
- This Is the Top Seafood Restaurant Near You
- The USA's best summer spots for RVers
- 'Revenge Travel,' Family Edition
- Elon Musk's Boring Company wants to dig a tunnel so SpaceX staff can get to their Texas launch site easier

#### **Top Locations by Country**

7

- United States 3,073
  - Canada
- Puerto Rico 2



#### Share of Coverage by Media Type



## WEBSITE OVERVIEW





## Website Analytics 2021 vs 2019





**Google** Analytics

## Website Analytics 2021 vs 2019)



|      |                             |                                          | 14.30% <b>•</b><br>100,691 vs 117,496 |
|------|-----------------------------|------------------------------------------|---------------------------------------|
| 1. 🎫 | United States               | Houston TX                               |                                       |
| Aug  | 15, 2021 - Sep 15, 2021     |                                          | 17,202 (16.36%)                       |
| Aug  | Aug 15, 2019 - Sep 15, 2019 |                                          | 14,806 (12.34%)                       |
| % Cł | % Change