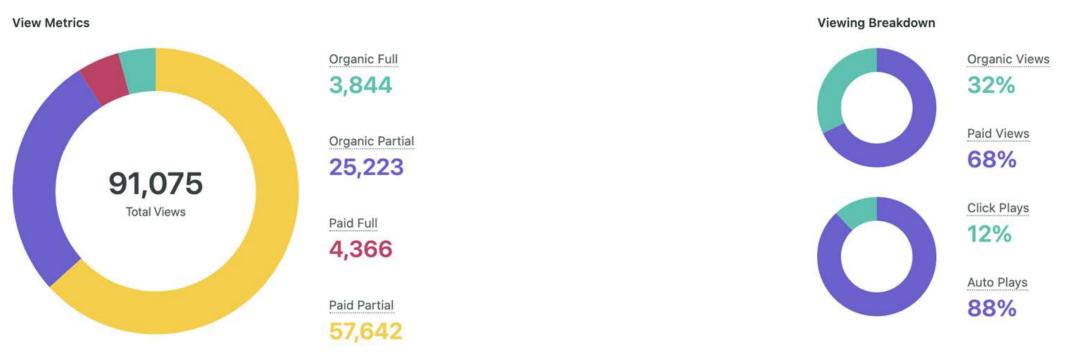

200 |
|-------------------|-------|
| Reactions         | 633   |
| Comments          | 85    |
| Shares            | 47    |
| Post Link Clicks  | 4     |
| Other Post Clicks | 2,431 |
|                   | P     |



South Padre Island Tropical Travel Thu 9/2/2021 3:26 pm PDT

A dessert so good it had to be named after our tropical island 🎩 We're live from The Painted Marlin Grille enjoying a slice of Padre Pie! #SoPadre



| Total Engagements | 2,846 |
|-------------------|-------|
| Reactions         | 394   |
| Comments          | 39    |
| Shares            | 18    |
| Post Link Clicks  | 3     |
| Other Post Clicks | 2,392 |
|                   | F     |



# Facebook Video Performance



### **Video Performance**

View your aggregate video performance during the reporting period.





**sprout**social

286

# Instagram Audience Growth



#### **Audience Growth**

See how your audience grew during the reporting period.





Followers Gained Followers Lost

| Audience Metrics    | Totals | % Change  |
|---------------------|--------|-----------|
| Followers           | 44,103 | ⊅0.74%    |
| Net Follower Growth | 322    | ¥ 53.47%  |
| Followers Gained    | 772    | 36.67% لا |
| Followers Lost      | 450    | 14.61% ⊾  |



# Instagram Top Posts





**visitsouthpadreisland** Sun 8/22/2021 2:12 pm PDT

The pathway to paradise 👉 Can you guess the location? #SoPadre #TexasTravel 📸: @mirandajamesstudio



Nothing compares to good food, good drinks, and good company! Where do you and your friends like to eat when you visit South Padre Island? User #SoPadre



| Total Eng