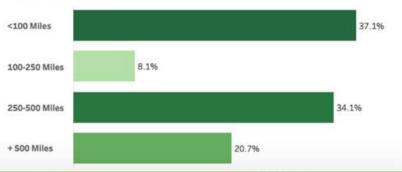

#### Event Attendance Information

- 1. How many people did you predict would attend this event? (Number submitted in the application for hotel occupancy tax funds): <u>475 Friday 550 Saturday 230 Sunday</u>
- 2. What was the *actual attendance* at the event? <u>379 registered participants Friday registration</u> <u>attendance 390 – Saturday dock attendance – 520 – Sunday awards ceremony 300</u>
- 3. How many room nights did you *estimate in your application* would be generated by attendees of this event or program? **45%**
- 4. How many room nights did you actually generated by attendees of this event? 55% (222)
- 5. If this Event has been funded by hotel occupancy tax in the last three years, how many room nights were generated at South Padre Island hotels by attendees of this Event?
  - This Year:
  - Last Year:
  - Two Years Ago:
  - Three Years Ago:
- 6. What method did you use to determine the number of people who booked rooms at South Padre Island hotels (e.g.; room block usage information, survey of hoteliers, total attendance formula, zip code Information, etc.
   Lodging survey, zip code tracking, participant registrations
- 7. Was a room block established for this Event at an area hotel (hotels), NO