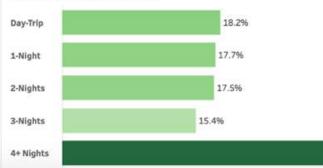

#### Event Attendance Information

- 1. How many people did you predict would attend this event? (Number submitted in the application for hotel occupancy tax funds): <u>475 Friday 550 Saturday 230 Sunday</u>
- 2. What was the *actual attendance* at the event? <u>379 registered participants Friday registration</u> <u>attendance 390 – Saturday dock attendance – 520 – Sunday awards ceremony 300</u>
- 3. How many room nights did you *estimate in your application* would be generated by attendees of this event or program? **45%**
- 4. How many room nights did you actually generated by attendees of this event? 55% (222)
- 5. If this Event has been funded by hotel occupancy tax in the last three years, how many room nights were generated at South Padre Island hotels by attendees of this Event?
  - This Year:
  - Last Year:
  - Two Years Ago:
  - Three Years Ago:
- 6. What method did you use to determine the number of people who booked rooms at South Padre Island hotels (e.g.; room block usage information, survey of hoteliers, total attendance formula, zip code Information, etc.
   Lodging survey, zip code tracking, participant registrations
- 7. Was a room block established for this Event at an area hotel (hotels), NO