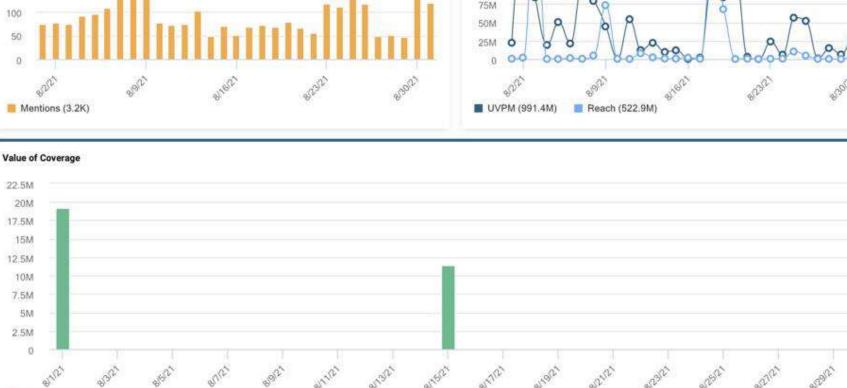

etter than a beautiful walk on the beach once the sun begins to set. Bring a flashlight and your kiddos to hunt for the fun critters that come out! You might find some crabs running arou



| Total Engagements | 925 |
|-------------------|-----|
| Likes             | 883 |
| Comments          | 18  |
| Saves             | 24  |
|                   | F   |





# CISION REPORT

## Cision Monthly Report August 2021

**Total Mentions** 

350

300

250

200

150

Publicity Value (\$31.5M)



ISLAND

**3.2K** Total Mentions

The total number of news stories for a specified time period.

1.5B Total Reach

A globally consistent baseline metric for measuring the reach of a media outlet.

### **\$31.5M** Total Publicity Value

A scoring system that creates an approximate value for a news article.



CISION

0/31/21

## **Cision Report August 2021**

#### **Top Stories (Headlines)**

- 21 US Islands Worth Exploring
- Seaside road trips: America's most beautiful coastal drives •
- This Is the Top Seafood Restaurant Near You
- The USA's best summer spots for RVers
- 'Revenge Travel,' Family Edition
- Elon Musk's Boring Company wants to dig a tunnel so SpaceX staff can get to their Texas launch site easier

#### **Top Locations by Country**

7

- United States 3,073
  - Canada
- Puerto Rico 2



#### Share of Coverage by Media Type



## WEBSITE OVERVIEW





## Website Analytics 2021 vs 2019





**Google** Analytics

## Website Analytics 2021 vs 2019)



|      |                             |                                          | 14.30% <b>•</b><br>100,691 vs 117,496 |
|------|--